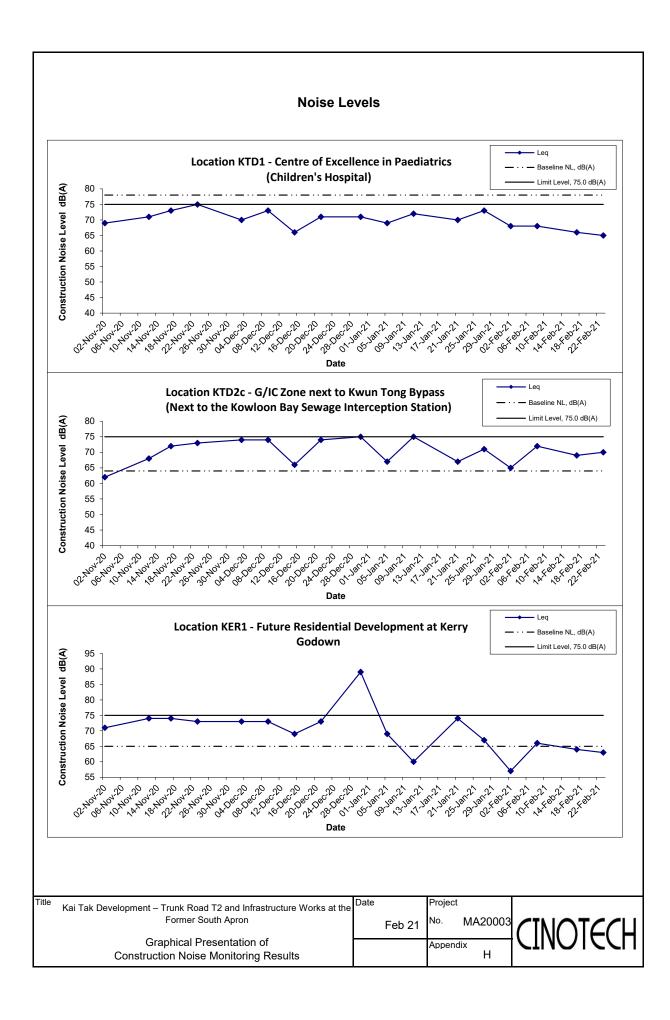

## (0700-1900 hrs on Normal Weekdays)

| _\text{\text{\text{\text{\text{\text{\text{\text{\text{\text{\text{\text{\text{\text{\text{\text{\text{\text{\text{\text{\text{\text{\text{\text{\text{\text{\text{\text{\text{\text{\text{\text{\text{\text{\text{\text{\text{\text{\text{\text{\text{\text{\text{\text{\text{\text{\text{\text{\text{\text{\text{\text{\text{\text{\text{\text{\text{\text{\text{\text{\text{\text{\text{\text{\text{\text{\text{\text{\text{\text{\text{\text{\text{\text{\text{\text{\text{\text{\text{\text{\text{\text{\text{\text{\text{\text{\text{\text{\text{\text{\text{\text{\text{\text{\text{\text{\text{\text{\text{\text{\text{\text{\text{\text{\text{\text{\text{\text{\text{\text{\text{\text{\text{\text{\text{\text{\text{\text{\text{\text{\text{\text{\text{\text{\text{\text{\text{\tin}\text{\text{\text{\text{\text{\text{\text{\text{\text{\text{\text{\text{\text{\text{\text{\text{\text{\text{\text{\text{\text{\text{\text{\text{\text{\text{\text{\text{\text{\text{\text{\text{\text{\text{\text{\text{\text{\text{\text{\text{\text{\text{\text{\text{\text{\text{\text{\text{\text{\text{\text{\text{\text{\text{\text{\text{\text{\text{\text{\text{\text{\text{\text{\text{\text{\text{\text{\text{\text{\text{\text{\text{\text{\text{\tint{\text{\text{\text{\text{\text{\text{\text{\text{\text{\text{\text{\text{\text{\text{\text{\text{\text{\text{\text{\text{\text{\text{\text{\text{\text{\text{\text{\text{\text{\text{\text{\text{\text{\text{\text{\text{\text{\text{\text{\text{\text{\text{\text{\text{\text{\text{\text{\text{\text{\text{\text{\text{\tett{\text{\tin}\text{\text{\text{\text{\text{\text{\text{\text{\tin\tintet{\text{\text{\text{\text{\text{\text{\text{\text{\text{\text{\text{\text{\text{\text{\text{\text{\text{\text{\text{\text{\text{\text{\text{\text{\text{\text{\text{\text{\text{\text{\ti}}\tint{\text{\text{\text{\tin}\tintet{\text{\text{\text{\text{\text{\text{\text{\text{\text{\tin}\tintex{\text{\text{\text{\texicl{\text{\text{\texi}}\tint{\text{\tinintet{\text{\ti}\tinttitet{\text{\texitilex{\tiintet{\text{\ti}\tint{\tiintet{\ti} |                       |           |                      |                 |                 |                 |                          |  |  |
|-------------------------------------------------------------------------------------------------------------------------------------------------------------------------------------------------------------------------------------------------------------------------------------------------------------------------------------------------------------------------------------------------------------------------------------------------------------------------------------------------------------------------------------------------------------------------------------------------------------------------------------------------------------------------------------------------------------------------------------------------------------------------------------------------------------------------------------------------------------------------------------------------------------------------------------------------------------------------------------------------------------------------------------------------------------------------------------------------------------------------------------------------------------------------------------------------------------------------------------------------------------------------------------------------------------------------------------------------------------------------------------------------------------------------------------------------------------------------------------------------------------------------------------------------------------------------------------------------------------------------------------------------------------------------------------------------------------------------------------------------------------------------------------------------------------------------------------------------------------------------------------------------------------------------------------------------------------------------------------------------------------------------------------------------------------------------------------------------------------------------|-----------------------|-----------|----------------------|-----------------|-----------------|-----------------|--------------------------|--|--|
| Location KTD1 - Centre of Excellence in Paediatrics (Rooftop of Children's Hospital)                                                                                                                                                                                                                                                                                                                                                                                                                                                                                                                                                                                                                                                                                                                                                                                                                                                                                                                                                                                                                                                                                                                                                                                                                                                                                                                                                                                                                                                                                                                                                                                                                                                                                                                                                                                                                                                                                                                                                                                                                                    |                       |           |                      |                 |                 |                 |                          |  |  |
|                                                                                                                                                                                                                                                                                                                                                                                                                                                                                                                                                                                                                                                                                                                                                                                                                                                                                                                                                                                                                                                                                                                                                                                                                                                                                                                                                                                                                                                                                                                                                                                                                                                                                                                                                                                                                                                                                                                                                                                                                                                                                                                         | Unit: dB (A) (30-min) |           |                      |                 |                 |                 |                          |  |  |
| Date                                                                                                                                                                                                                                                                                                                                                                                                                                                                                                                                                                                                                                                                                                                                                                                                                                                                                                                                                                                                                                                                                                                                                                                                                                                                                                                                                                                                                                                                                                                                                                                                                                                                                                                                                                                                                                                                                                                                                                                                                                                                                                                    | Time                  | Weather   | Measured Noise Level |                 |                 | Baseline Level  | Construction Noise Level |  |  |
| Date                                                                                                                                                                                                                                                                                                                                                                                                                                                                                                                                                                                                                                                                                                                                                                                                                                                                                                                                                                                                                                                                                                                                                                                                                                                                                                                                                                                                                                                                                                                                                                                                                                                                                                                                                                                                                                                                                                                                                                                                                                                                                                                    | 111110                | vvcatrici |                      |                 |                 |                 |                          |  |  |
|                                                                                                                                                                                                                                                                                                                                                                                                                                                                                                                                                                                                                                                                                                                                                                                                                                                                                                                                                                                                                                                                                                                                                                                                                                                                                                                                                                                                                                                                                                                                                                                                                                                                                                                                                                                                                                                                                                                                                                                                                                                                                                                         |                       |           | L <sub>eq</sub>      | L <sub>10</sub> | L <sub>90</sub> | L <sub>eq</sub> | L <sub>eq</sub>          |  |  |
| 2-Feb-21                                                                                                                                                                                                                                                                                                                                                                                                                                                                                                                                                                                                                                                                                                                                                                                                                                                                                                                                                                                                                                                                                                                                                                                                                                                                                                                                                                                                                                                                                                                                                                                                                                                                                                                                                                                                                                                                                                                                                                                                                                                                                                                | 11:30                 | Sunny     | 68.2                 | 69.7            | 66.6            | 78.0            | 68.2 Measured ≦ Baseline |  |  |
| 8-Feb-21                                                                                                                                                                                                                                                                                                                                                                                                                                                                                                                                                                                                                                                                                                                                                                                                                                                                                                                                                                                                                                                                                                                                                                                                                                                                                                                                                                                                                                                                                                                                                                                                                                                                                                                                                                                                                                                                                                                                                                                                                                                                                                                | 11:45                 | Sunny     | 68.4                 | 69.3            | 67.3            | 78.0            | 68.4 Measured ≦ Baseline |  |  |
| 17-Feb-21                                                                                                                                                                                                                                                                                                                                                                                                                                                                                                                                                                                                                                                                                                                                                                                                                                                                                                                                                                                                                                                                                                                                                                                                                                                                                                                                                                                                                                                                                                                                                                                                                                                                                                                                                                                                                                                                                                                                                                                                                                                                                                               | 11:35                 | Sunny     | 66.2                 | 68.4            | 64.7            | 78.0            | 66.2 Measured ≦ Baseline |  |  |
| 23-Feb-21                                                                                                                                                                                                                                                                                                                                                                                                                                                                                                                                                                                                                                                                                                                                                                                                                                                                                                                                                                                                                                                                                                                                                                                                                                                                                                                                                                                                                                                                                                                                                                                                                                                                                                                                                                                                                                                                                                                                                                                                                                                                                                               | 11:11                 | Sunny     | 64.6                 | 65.4            | 64.0            | 78.0            | 64.6 Measured ≦ Baseline |  |  |

| Location KTD2c - G/IC Zone next to Kwun Tong Bypass (Next to the Kowloon Bay Sewage Interception Station) |       |         |                       |                 |                 |                 |                          |  |
|-----------------------------------------------------------------------------------------------------------|-------|---------|-----------------------|-----------------|-----------------|-----------------|--------------------------|--|
|                                                                                                           |       | Weather | Unit: dB (A) (30-min) |                 |                 |                 |                          |  |
| Date                                                                                                      | Time  |         | Measured Noise Level  |                 |                 | Baseline Level  | Construction Noise Level |  |
| Date                                                                                                      |       |         |                       |                 |                 |                 | <u>.</u>                 |  |
|                                                                                                           |       |         | L <sub>eq</sub>       | L <sub>10</sub> | L <sub>90</sub> | L <sub>eq</sub> | L <sub>eq</sub>          |  |
| 2-Feb-21                                                                                                  | 10:45 | Sunny   | 67.5                  | 68.6            | 66.0            | 64.0            | 65                       |  |
| 8-Feb-21                                                                                                  | 14:20 | Sunny   | 72.5                  | 74.5            | 65.2            | 64.0            | 72                       |  |
| 17-Feb-21                                                                                                 | 11:00 | Sunny   | 70.3                  | 71.6            | 65.6            | 64.0            | 69                       |  |
| 23-Feb-21                                                                                                 | 10:30 | Sunny   | 71.2                  | 75.1            | 65.7            | 64.0            | 70                       |  |

| Location KER1 - Future Residential Development at Kerry Godown |       |         |                       |                 |      |                 |                          |  |  |
|----------------------------------------------------------------|-------|---------|-----------------------|-----------------|------|-----------------|--------------------------|--|--|
|                                                                | Time  | Weather | Unit: dB (A) (30-min) |                 |      |                 |                          |  |  |
| Date                                                           |       |         | Measured Noise Level  |                 |      | Baseline Level  | Construction Noise Level |  |  |
|                                                                |       |         |                       |                 |      |                 |                          |  |  |
|                                                                |       |         | L <sub>eq</sub>       | L <sub>10</sub> | L 90 | L <sub>eq</sub> | L <sub>eq</sub>          |  |  |
| 2-Feb-21                                                       | 13:03 | Sunny   | 65.6                  | 69.0            | 62.4 | 65.0            | 57                       |  |  |
| 8-Feb-21                                                       | 15:15 | Sunny   | 68.6                  | 71.3            | 65.2 | 65.0            | 66                       |  |  |
| 17-Feb-21                                                      | 13:00 | Sunny   | 67.7                  | 70.3            | 63.0 | 65.0            | 64                       |  |  |
| 23-Feb-21                                                      | 11:43 | Sunny   | 63.3                  | 65.9            | 61.2 | 65.0            | 63.3 Measured ≦ Baseline |  |  |