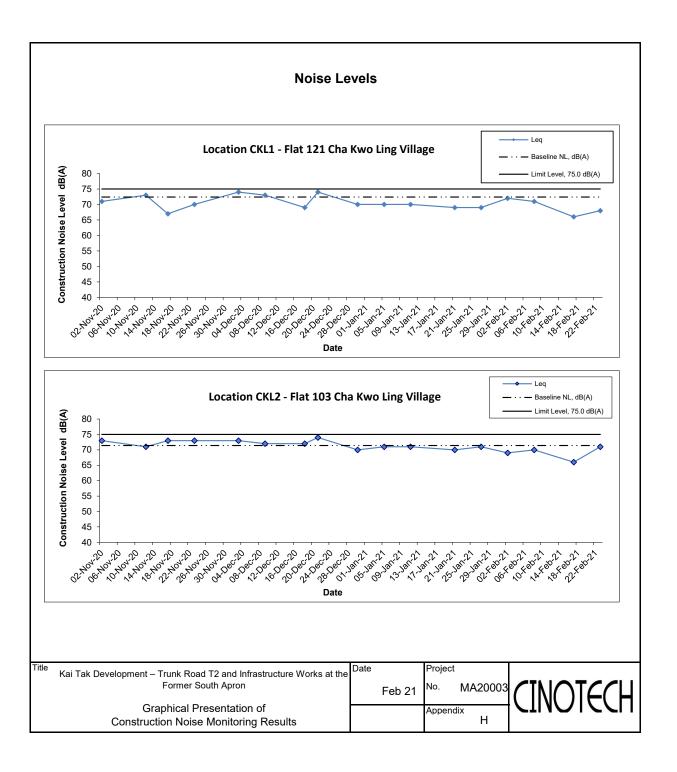

## (0700-1900 hrs on Normal Weekdays)

| Location CKL1 - Flat 121 Cha Kwo Ling Village |       |         |                       |                 |      |                 |                          |  |  |
|-----------------------------------------------|-------|---------|-----------------------|-----------------|------|-----------------|--------------------------|--|--|
|                                               |       | Weather | Unit: dB (A) (30-min) |                 |      |                 |                          |  |  |
| Date                                          | Time  |         | Measured Noise Level  |                 |      | Baseline Level  | Construction Noise Level |  |  |
| Date                                          |       |         |                       |                 |      |                 |                          |  |  |
|                                               |       |         | L <sub>eq</sub>       | L <sub>10</sub> | L 90 | L <sub>eq</sub> | L <sub>eq</sub>          |  |  |
| 2-Feb-21                                      | 11:24 | Sunny   | 72.0                  | 75.1            | 63.3 | 72.4            | 72 Measured ≦ Baseline   |  |  |
| 8-Feb-21                                      | 10:30 | Sunny   | 71.2                  | 74.8            | 59.6 | 72.4            | 71.2 Measured ≦ Baseline |  |  |
| 17-Feb-21                                     | 16:05 | Sunny   | 66.2                  | 69.1            | 58.3 | 72.4            | 66.2 Measured ≦ Baseline |  |  |
| 23-Feb-21                                     | 13:00 | Sunny   | 68.3                  | 72.2            | 55.9 | 72.4            | 68.3 Measured ≦ Baseline |  |  |

| Location CKL2 - Flat 103 Cha Kwo Ling Village |       |         |                      |                 |      |                 |                          |  |  |
|-----------------------------------------------|-------|---------|----------------------|-----------------|------|-----------------|--------------------------|--|--|
|                                               |       | Weather |                      | Unit: dB        |      |                 |                          |  |  |
| Date                                          | Time  |         | Measured Noise Level |                 |      | Baseline Level  | Construction Noise Level |  |  |
|                                               |       |         |                      |                 |      |                 |                          |  |  |
|                                               |       |         | L <sub>eq</sub>      | L <sub>10</sub> | L 90 | L <sub>eq</sub> | L <sub>eq</sub>          |  |  |
| 2-Feb-21                                      | 10:45 | Sunny   | 68.5                 | 71.9            | 60.1 | 71.4            | 68.5 Measured ≦ Baseline |  |  |
| 8-Feb-21                                      | 9:55  | Sunny   | 70.1                 | 73.7            | 59.0 | 71.4            | 70.1 Measured ≦ Baseline |  |  |
| 17-Feb-21                                     | 15:30 | Sunny   | 66.2                 | 69.9            | 53.3 | 71.4            | 66.2 Measured ≦ Baseline |  |  |
| 23-Feb-21                                     | 13:30 | Sunny   | 71.2                 | 75.3            | 67.1 | 71.4            | 71.2 Measured ≦ Baseline |  |  |