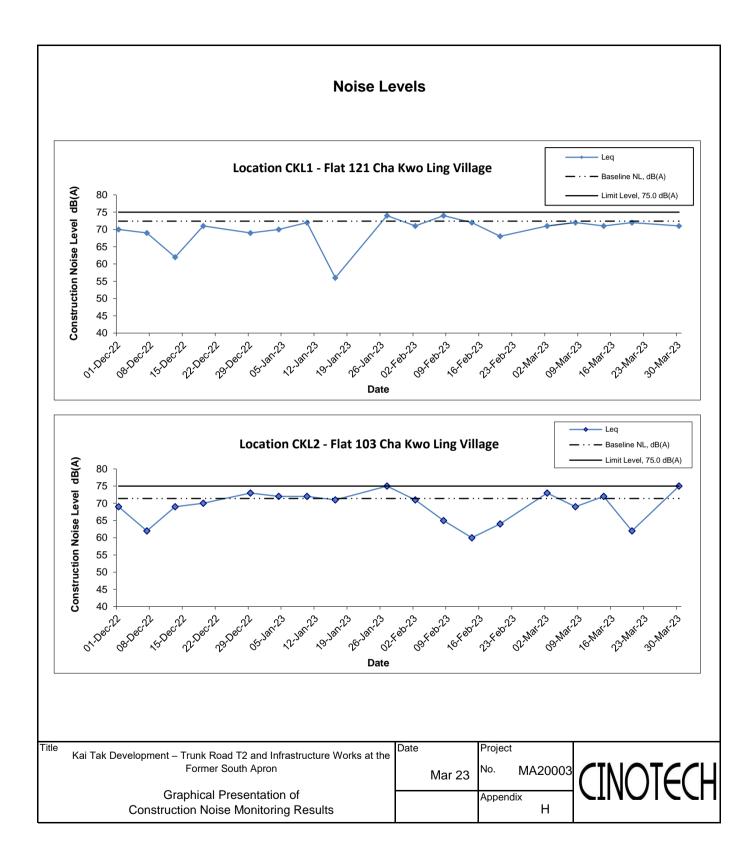

## (0700-1900 hrs on Normal Weekdays)

| Location CKL1 - Flat 121 Cha Kwo Ling Village |       |         |                      |                 |      |                 |                          |  |  |
|-----------------------------------------------|-------|---------|----------------------|-----------------|------|-----------------|--------------------------|--|--|
|                                               | Time  | Weather |                      | Unit: dB        |      |                 |                          |  |  |
| Date                                          |       |         | Measured Noise Level |                 |      | Baseline Level  | Construction Noise Level |  |  |
|                                               |       |         | L <sub>eq</sub>      | L <sub>10</sub> | L 90 | L <sub>eq</sub> | L <sub>eq</sub>          |  |  |
| 2-Mar-23                                      | 14:13 | Sunny   | 74.7                 | 78.4            | 59.4 | 72.4            | 71                       |  |  |
| 8-Mar-23                                      | 16:22 | Fine    | 75.3                 | 79.1            | 62.7 | 72.4            | 72                       |  |  |
| 14-Mar-23                                     | 15:08 | Sunny   | 74.8                 | 78.9            | 62.1 | 72.4            | 71                       |  |  |
| 20-Mar-23                                     | 10:49 | Cloudy  | 71.9                 | 75.5            | 62.6 | 72.4            | 71.9 Measured ≤ Baseline |  |  |
| 30-Mar-23                                     | 14:08 | Cloudy  | 71.2                 | 74.9            | 60.7 | 72.4            | 71.2 Measured ≤ Baseline |  |  |

| Location CKL2 - Flat 103 Cha Kwo Ling Village |       |         |                      |                 |      |                 |                          |  |  |
|-----------------------------------------------|-------|---------|----------------------|-----------------|------|-----------------|--------------------------|--|--|
|                                               | Time  | Weather |                      | Unit: dB        |      |                 |                          |  |  |
| Date                                          |       |         | Measured Noise Level |                 |      | Baseline Level  | Construction Noise Level |  |  |
|                                               |       |         | L <sub>eq</sub>      | L <sub>10</sub> | L 90 | L <sub>eq</sub> | L <sub>eq</sub>          |  |  |
| 2-Mar-23                                      | 14:44 | Fine    | 75.2                 | 78.9            | 61.9 | 71.4            | 73                       |  |  |
| 8-Mar-23                                      | 15:45 | Sunny   | 68.6                 | 71.8            | 61.6 | 71.4            | 68.6 Measured ≤ Baseline |  |  |
| 14-Mar-23                                     | 15:37 | Sunny   | 74.9                 | 78.1            | 63.4 | 71.4            | 72                       |  |  |
| 20-Mar-23                                     | 11:24 | Cloudy  | 71.9                 | 75.5            | 57.9 | 71.4            | 62                       |  |  |
| 30-Mar-23                                     | 15:14 | Cloudy  | 76.6                 | 79.7            | 69.7 | 71.4            | 75                       |  |  |