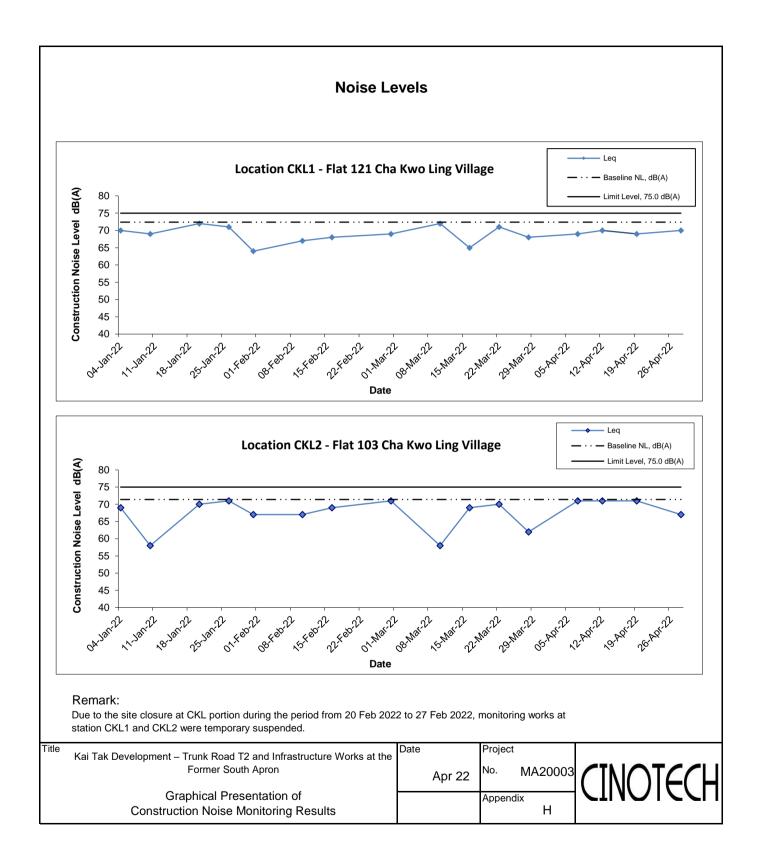

## (0700-1900 hrs on Normal Weekdays)

| Location CKL1 - Flat 121 Cha Kwo Ling Village |       |         |                      |                 |      |                |                          |  |  |
|-----------------------------------------------|-------|---------|----------------------|-----------------|------|----------------|--------------------------|--|--|
|                                               | Time  | Weather |                      | Unit: dB        |      |                |                          |  |  |
| Date                                          |       |         | Measured Noise Level |                 |      | Baseline Level | Construction Noise Level |  |  |
|                                               |       |         |                      |                 | 1    |                |                          |  |  |
|                                               |       |         | ∟ eq                 | L <sub>10</sub> | L 90 | L eq           | L eq                     |  |  |
| 7-Apr-22                                      | 9:47  | Sunny   | 68.9                 | 72.1            | 58.7 | 72.4           | 68.9 Measured ≦ Baseline |  |  |
| 12-Apr-22                                     | 15:45 | Sunny   | 69.6                 | 71.8            | 60.3 | 72.4           | 69.6 Measured ≦ Baseline |  |  |
| 19-Apr-22                                     | 16:00 | Fine    | 69.4                 | 72.1            | 66.1 | 72.4           | 69.4 Measured ≦ Baseline |  |  |
| 28-Apr-22                                     | 11:00 | Sunny   | 74.5                 | 76.4            | 71.1 | 72.4           | 70                       |  |  |

## Location CKL2 - Flat 103 Cha Kwo Ling Village

|           | Time  | Weather |                 | Unit: dB        |                 |                 |                               |  |  |
|-----------|-------|---------|-----------------|-----------------|-----------------|-----------------|-------------------------------|--|--|
| Date      |       |         | Meas            | sured Noise I   | Level           | Baseline Level  | Construction Noise Level      |  |  |
|           |       |         |                 |                 |                 |                 |                               |  |  |
|           |       |         | L <sub>eq</sub> | L <sub>10</sub> | L <sub>90</sub> | L <sub>eq</sub> | L <sub>eq</sub>               |  |  |
| 7-Apr-22  | 10:20 | Sunny   | 71.2            | 74.9            | 60.3            | 71.4            | 71.2 Measured ≦ Baseline      |  |  |
| 12-Apr-22 | 16:20 | Sunny   | 71.0            | 74.3            | 60.9            | 71.4            | 71 Measured ≦ Baseline        |  |  |
| 19-Apr-22 | 15:00 | Fine    | 70.6            | 72.4            | 65.4            | 71.4            | 70.6 Measured $\leq$ Baseline |  |  |
| 28-Apr-22 | 10:15 | Sunny   | 72.8            | 76.0            | 65.0            | 71.4            | 67                            |  |  |