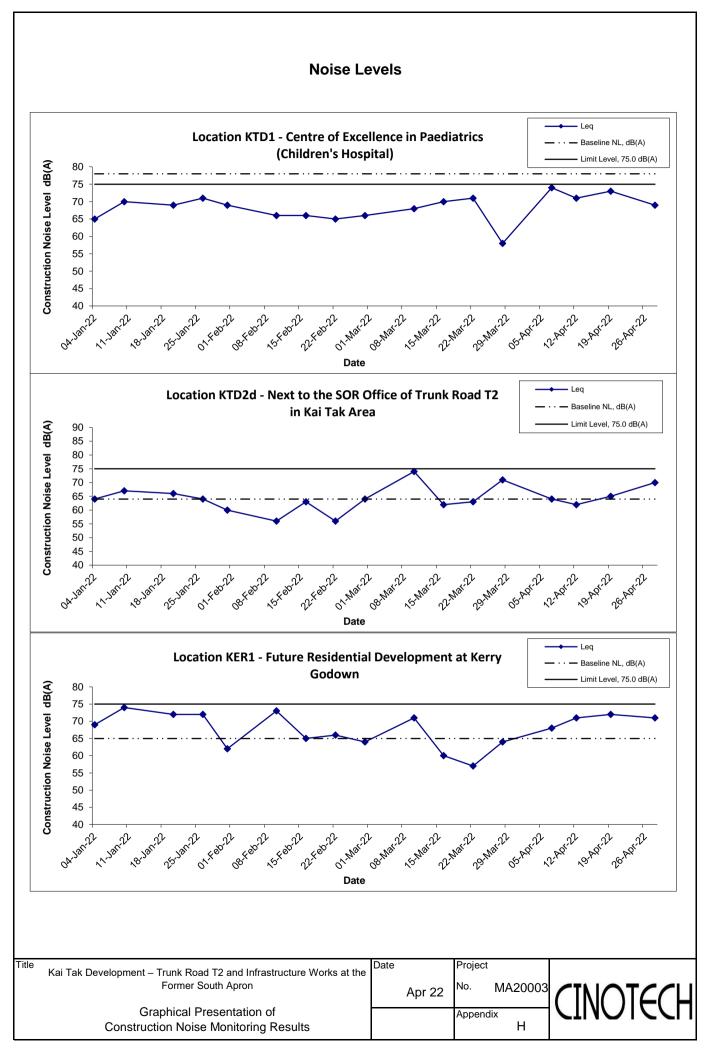

| Location KTD1 - Centre of Excellence in Paediatrics (Rooftop of Children's Hospital) |       |         |                       |                 |                 |                 |                               |  |  |
|--------------------------------------------------------------------------------------|-------|---------|-----------------------|-----------------|-----------------|-----------------|-------------------------------|--|--|
|                                                                                      | Time  | Weather | Unit: dB (A) (30-min) |                 |                 |                 |                               |  |  |
| Date                                                                                 |       |         | Meas                  | sured Noise I   | _evel           | Baseline Level  | Construction Noise Level      |  |  |
|                                                                                      |       |         | _                     | _               |                 | _               |                               |  |  |
|                                                                                      |       |         | L <sub>eq</sub>       | L <sub>10</sub> | L <sub>90</sub> | L <sub>eq</sub> | L <sub>eq</sub>               |  |  |
| 7-Apr-22                                                                             | 15:00 | Sunny   | 73.8                  | 75.2            | 70.1            | 78.0            | 73.8 Measured ≤ Baseline      |  |  |
| 12-Apr-22                                                                            | 14:00 | Sunny   | 70.6                  | 71.9            | 68.8            | 78.0            | 70.6 Measured ≦ Baseline      |  |  |
| 19-Apr-22                                                                            | 15:00 | Drizzle | 73.0                  | 74.8            | 71.0            | 78.0            | 73 Measured ≦ Baseline        |  |  |
| 28-Apr-22                                                                            | 11:45 | Sunny   | 68.7                  | 70.1            | 66.5            | 78.0            | 68.7 Measured $\leq$ Baseline |  |  |

## Location KER1 - Future Residential Development at Kerry Godown

|           | Time  | Weather | Unit: dB (A) (30-min) |                 |                 |                 |                          |  |  |
|-----------|-------|---------|-----------------------|-----------------|-----------------|-----------------|--------------------------|--|--|
| Date      |       |         | Meas                  | sured Noise     | Level           | Baseline Level  | Construction Noise Level |  |  |
|           |       |         | L <sub>eq</sub>       | L <sub>10</sub> | L <sub>90</sub> | L <sub>eq</sub> | L <sub>eq</sub>          |  |  |
| 7-Apr-22  | 3:45  | Sunny   | 69.8                  | 72.0            | 63.6            | 65.0            | 68                       |  |  |
| 12-Apr-22 | 12:30 | Sunny   | 72.3                  | 74.1            | 66.7            | 65.0            | 71                       |  |  |
| 19-Apr-22 | 16:00 | Drizzle | 72.4                  | 74.5            | 64.4            | 65.0            | 72                       |  |  |
| 28-Apr-22 | 10:30 | Sunny   | 71.9                  | 71.1            | 64.0            | 65.0            | 71                       |  |  |

| Location KTD2d - Next to the SOR Office of Trunk Road T2 in Kai Tak Area |       |         |                       |                 |       |                 |                          |  |  |
|--------------------------------------------------------------------------|-------|---------|-----------------------|-----------------|-------|-----------------|--------------------------|--|--|
|                                                                          |       | Weather | Unit: dB (A) (30-min) |                 |       |                 |                          |  |  |
| Date                                                                     | Time  |         | Meas                  | sured Noise I   | Level | Baseline Level  | Construction Noise Level |  |  |
|                                                                          | Time  |         |                       |                 |       |                 |                          |  |  |
|                                                                          |       |         | L <sub>eq</sub>       | L <sub>10</sub> | L 90  | L <sub>eq</sub> | L <sub>eq</sub>          |  |  |
| 7-Apr-22                                                                 | 14:00 | Sunny   | 67.0                  | 70.5            | 59.2  | 64.0            | 64                       |  |  |
| 12-Apr-22                                                                | 15:30 | Sunny   | 61.9                  | 64.2            | 58.3  | 64.0            | 62 Measured ≦ Baseline   |  |  |
| 19-Apr-22                                                                | 14:00 | Drizzle | 67.7                  | 70.5            | 59.5  | 64.0            | 65                       |  |  |
| 28-Apr-22                                                                | 13:00 | Sunny   | 70.8                  | 72.9            | 66.7  | 64.0            | 70                       |  |  |