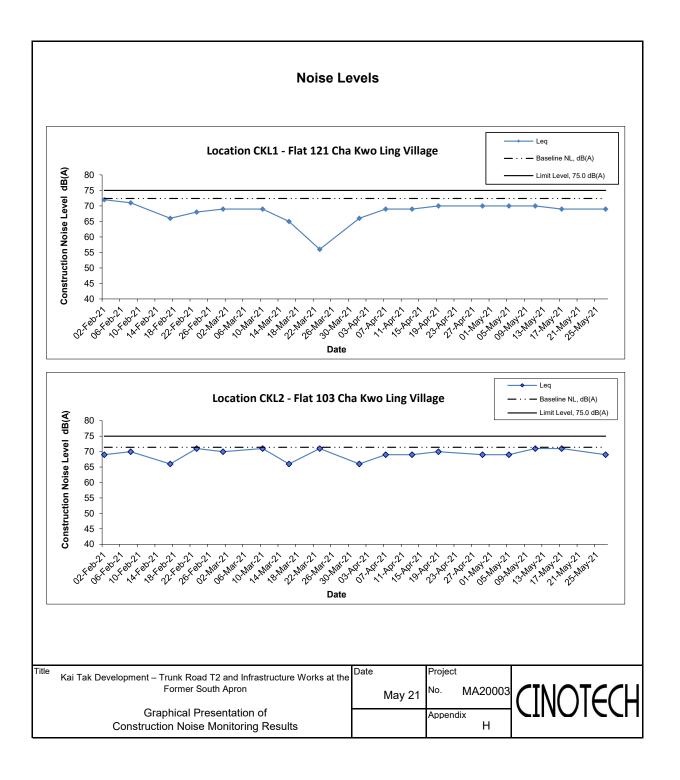

# (0700-1900 hrs on Normal Weekdays)

| Location CKL1 - Flat 121 Cha Kwo Ling Village |       |           |                      |                 |      |                 |                          |  |  |
|-----------------------------------------------|-------|-----------|----------------------|-----------------|------|-----------------|--------------------------|--|--|
|                                               | Time  |           |                      | Unit: dB        |      |                 |                          |  |  |
| Date                                          |       | e Weather | Measured Noise Level |                 |      | Baseline Level  | Construction Noise Level |  |  |
| Date                                          |       |           |                      |                 |      |                 |                          |  |  |
|                                               |       |           | L <sub>eq</sub>      | L <sub>10</sub> | L 90 | L <sub>eq</sub> | L <sub>eq</sub>          |  |  |
| 5-May-21                                      | 14:00 | Sunny     | 70.0                 | 73.3            | 57.8 | 72.4            | 70 Measured ≦ Baseline   |  |  |
| 11-May-21                                     | 15:30 | Sunny     | 70.4                 | 72.9            | 68.5 | 72.4            | 70.4 Measured ≦ Baseline |  |  |
| 17-May-21                                     | 15:30 | Sunny     | 69.3                 | 71.2            | 66.3 | 72.4            | 69.3 Measured ≦ Baseline |  |  |
| 27-May-21                                     | 15:30 | Sunny     | 69.0                 | 71.6            | 67.5 | 72.4            | 69 Measured ≦ Baseline   |  |  |

| Location CKL2 - Flat 103 Cha Kwo Ling Village |       |              |                 |                 |       |                 |                          |  |  |
|-----------------------------------------------|-------|--------------|-----------------|-----------------|-------|-----------------|--------------------------|--|--|
|                                               | Time  | Time Weather |                 | Unit: dB        |       |                 |                          |  |  |
| Date                                          |       |              | Meas            | sured Noise I   | _evel | Baseline Level  | Construction Noise Level |  |  |
|                                               |       |              |                 |                 |       |                 |                          |  |  |
|                                               |       |              | L <sub>eq</sub> | L <sub>10</sub> | L 90  | L <sub>eq</sub> | L <sub>eq</sub>          |  |  |
| 5-May-21                                      | 14:30 | Sunny        | 68.6            | 71.8            | 60.6  | 71.4            | 68.6 Measured ≦ Baseline |  |  |
| 11-May-21                                     | 15:00 | Sunny        | 71.2            | 73.1            | 69.0  | 71.4            | 71.2 Measured ≦ Baseline |  |  |
| 17-May-21                                     | 15:00 | Sunny        | 70.7            | 73.2            | 67.2  | 71.4            | 70.7 Measured ≦ Baseline |  |  |
| 27-May-21                                     | 15:00 | Sunny        | 68.7            | 71.4            | 66.8  | 71.4            | 68.7 Measured ≦ Baseline |  |  |