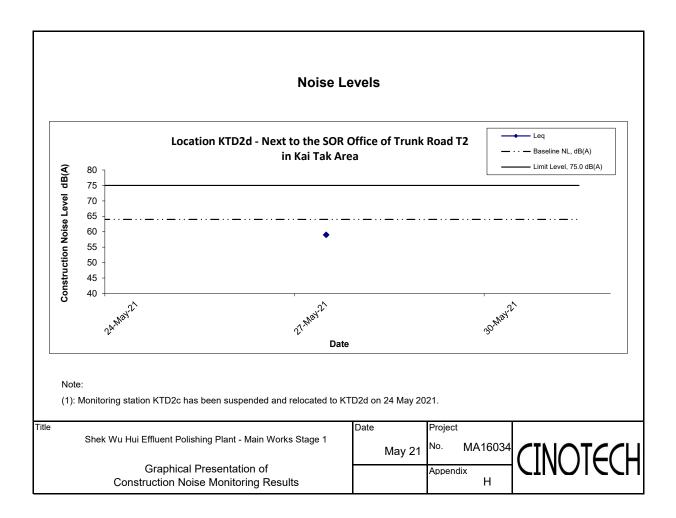

| Location KTD2d - Next to the SOR Office of Trunk Road T2 in Kai Tak Area |       |              |                       |                 |      |                 |                          |  |  |
|--------------------------------------------------------------------------|-------|--------------|-----------------------|-----------------|------|-----------------|--------------------------|--|--|
|                                                                          | Time  | Time Weather | Unit: dB (A) (30-min) |                 |      |                 |                          |  |  |
| Date                                                                     |       |              | Measured Noise Level  |                 |      | Baseline Level  | Construction Noise Level |  |  |
| Date                                                                     |       |              |                       |                 |      |                 |                          |  |  |
|                                                                          |       |              | L <sub>eq</sub>       | L <sub>10</sub> | L 90 | L <sub>eq</sub> | L <sub>eq</sub>          |  |  |
| 27-May-21                                                                | 15:00 | Sunny        | 65.1                  | 69.5            | 58.0 | 64.0            | 59                       |  |  |

Note: (1): Monitoring station KTD2c has been suspended and relocated to KTD2d on 24 May 2021.