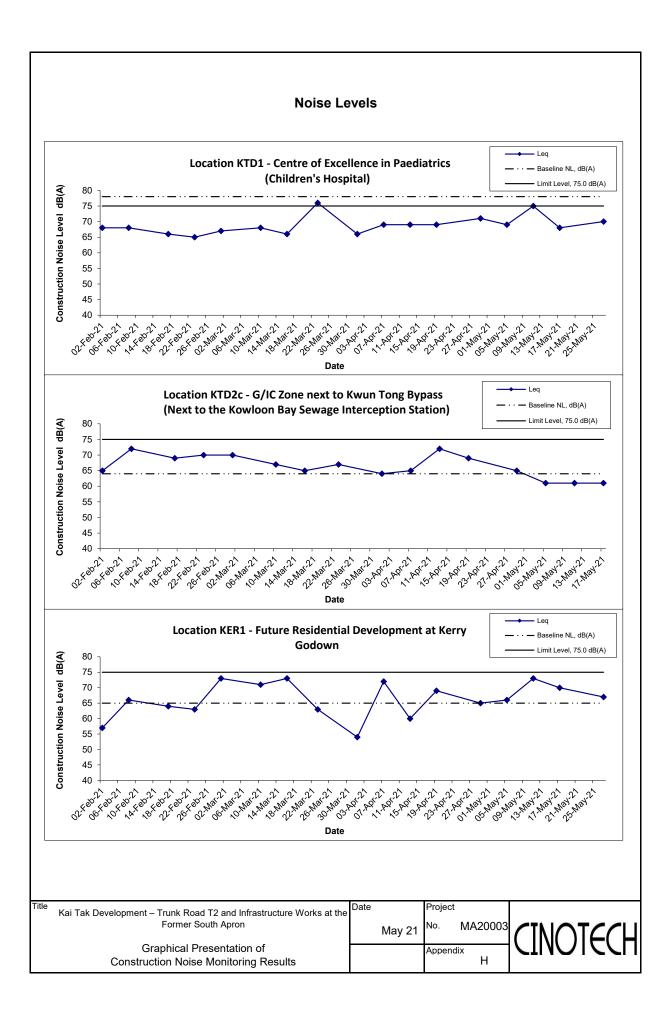

#### (0700-1900 hrs on Normal Weekdays)

| (or our results)                                                                     |       |         |                       |                 |                 |                 |                          |  |  |
|--------------------------------------------------------------------------------------|-------|---------|-----------------------|-----------------|-----------------|-----------------|--------------------------|--|--|
| Location KTD1 - Centre of Excellence in Paediatrics (Rooftop of Children's Hospital) |       |         |                       |                 |                 |                 |                          |  |  |
|                                                                                      | Time  | Weather | Unit: dB (A) (30-min) |                 |                 |                 |                          |  |  |
| Date                                                                                 |       |         | Measured Noise Level  |                 |                 | Baseline Level  | Construction Noise Level |  |  |
|                                                                                      |       |         |                       |                 |                 |                 |                          |  |  |
|                                                                                      |       |         | L <sub>eq</sub>       | L <sub>10</sub> | L <sub>90</sub> | L <sub>eq</sub> | L <sub>eq</sub>          |  |  |
| 5-May-21                                                                             | 16:00 | Sunny   | 69.4                  | 71.2            | 67.9            | 78.0            | 69.4 Measured ≦ Baseline |  |  |
| 11-May-21                                                                            | 10:15 | Sunny   | 74.9                  | 76.9            | 71.4            | 78.0            | 74.9 Measured ≦ Baseline |  |  |
| 17-May-21                                                                            | 15:00 | Sunny   | 68.3                  | 71.2            | 65.4            | 78.0            | 68.3 Measured ≦ Baseline |  |  |
| 27-May-21                                                                            | 14:00 | Sunny   | 70.3                  | 73.8            | 67.2            | 78.0            | 70.3 Measured ≦ Baseline |  |  |

| Location KTD2c - G/IC Zone next to Kwun Tong Bypass (Next to the Kowloon Bay Sewage Interception Station) |       |         |                       |                 |      |                 |                          |  |
|-----------------------------------------------------------------------------------------------------------|-------|---------|-----------------------|-----------------|------|-----------------|--------------------------|--|
|                                                                                                           | Time  | Weather | Unit: dB (A) (30-min) |                 |      |                 |                          |  |
| Date                                                                                                      |       |         | Measured Noise Level  |                 |      | Baseline Level  | Construction Noise Level |  |
|                                                                                                           |       |         |                       |                 |      |                 | _                        |  |
|                                                                                                           |       |         | L <sub>eq</sub>       | L <sub>10</sub> | L 90 | L <sub>eq</sub> | L <sub>eq</sub>          |  |
| 5-May-21                                                                                                  | 14:00 | Sunny   | 61.3                  | 62.6            | 58.7 | 64.0            | 61.3 Measured ≦ Baseline |  |
| 11-May-21                                                                                                 | 11:55 | Sunny   | 60.7                  | 62.9            | 57.3 | 64.0            | 60.7 Measured ≦ Baseline |  |
| 17-May-21                                                                                                 | 13:00 | Sunny   | 60.8                  | 61.9            | 59.0 | 64.0            | 60.8 Measured ≦ Baseline |  |

| Location KER1 - Future Residential Development at Kerry Godown |       |         |                       |                 |                 |                 |                          |  |  |
|----------------------------------------------------------------|-------|---------|-----------------------|-----------------|-----------------|-----------------|--------------------------|--|--|
|                                                                | Time  | Weather | Unit: dB (A) (30-min) |                 |                 |                 |                          |  |  |
| Date                                                           |       |         | Measured Noise Level  |                 |                 | Baseline Level  | Construction Noise Level |  |  |
|                                                                |       |         |                       |                 |                 |                 |                          |  |  |
|                                                                |       |         | L <sub>eq</sub>       | L <sub>10</sub> | L <sub>90</sub> | L <sub>eq</sub> | L <sub>eq</sub>          |  |  |
| 5-May-21                                                       | 15:10 | Sunny   | 68.3                  | 70.1            | 66.1            | 65.0            | 66                       |  |  |
| 11-May-21                                                      | 11:15 | Sunny   | 73.9                  | 76.8            | 61.8            | 65.0            | 73                       |  |  |
| 17-May-21                                                      | 14:00 | Sunny   | 71.5                  | 73.7            | 67.5            | 65.0            | 70                       |  |  |
| 27-May-21                                                      | 13:00 | Sunny   | 69.4                  | 71.7            | 67.5            | 65.0            | 67                       |  |  |