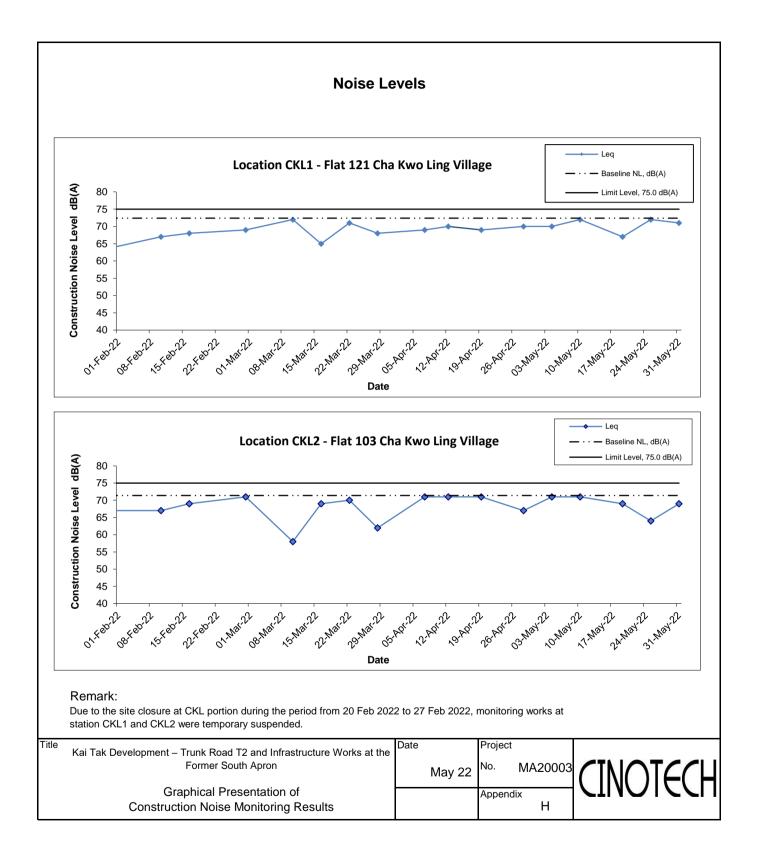

## (0700-1900 hrs on Normal Weekdays)

| Location CKL1 - Flat 121 Cha Kwo Ling Village |       |         |                      |                 |      |                 |                          |  |  |
|-----------------------------------------------|-------|---------|----------------------|-----------------|------|-----------------|--------------------------|--|--|
|                                               | Time  | Weather |                      | Unit: dE        |      |                 |                          |  |  |
| Date                                          |       |         | Measured Noise Level |                 |      | Baseline Level  | Construction Noise Level |  |  |
| Date                                          |       |         |                      | _               |      |                 |                          |  |  |
|                                               |       |         | L <sub>eq</sub>      | L <sub>10</sub> | L 90 | L <sub>eq</sub> | L <sub>eq</sub>          |  |  |
| 4-May-22                                      | 9:34  | Sunny   | 69.5                 | 73.2            | 59.0 | 72.4            | 69.5 Measured ≤ Baseline |  |  |
| 10-May-22                                     | 9:15  | Drizzle | 75.0                 | 75.0            | 66.7 | 72.4            | 72                       |  |  |
| 19-May-22                                     | 15:30 | Sunny   | 73.4                 | 76.7            | 61.1 | 72.4            | 67                       |  |  |
| 25-May-22                                     | 11:37 | Cloudy  | 72.0                 | 75.5            | 63.7 | 72.4            | 72 Measured ≤ Baseline   |  |  |
| 31-May-22                                     | 16:30 | Cloudy  | 70.7                 | 74.4            | 60.1 | 72.4            | 70.7 Measured ≦ Baseline |  |  |

| Location CKL2 - Flat 103 Cha Kwo Ling Village |       |         |                      |                 |      |                 |                          |  |  |
|-----------------------------------------------|-------|---------|----------------------|-----------------|------|-----------------|--------------------------|--|--|
|                                               | Time  | Weather |                      | Unit: dB        |      |                 |                          |  |  |
| Date                                          |       |         | Measured Noise Level |                 |      | Baseline Level  | Construction Noise Level |  |  |
| Date                                          |       |         |                      |                 |      |                 |                          |  |  |
|                                               |       |         | L <sub>eq</sub>      | L <sub>10</sub> | L 90 | L <sub>eq</sub> | L <sub>eq</sub>          |  |  |
| 4-May-22                                      | 10:05 | Sunny   | 71.4                 | 74.6            | 60.6 | 71.4            | 71.4 Measured ≤ Baseline |  |  |
| 10-May-22                                     | 10:00 | Drizzle | 74.0                 | 75.5            | 64.9 | 71.4            | 71                       |  |  |
| 19-May-22                                     | 14:30 | Sunny   | 73.3                 | 76.8            | 62.6 | 71.4            | 69                       |  |  |
| 25-May-22                                     | 11:00 | Cloudy  | 72.2                 | 75.4            | 60.8 | 71.4            | 64                       |  |  |
| 31-May-22                                     | 15:30 | Cloudy  | 73.4                 | 75.3            | 63.6 | 71.4            | 69                       |  |  |