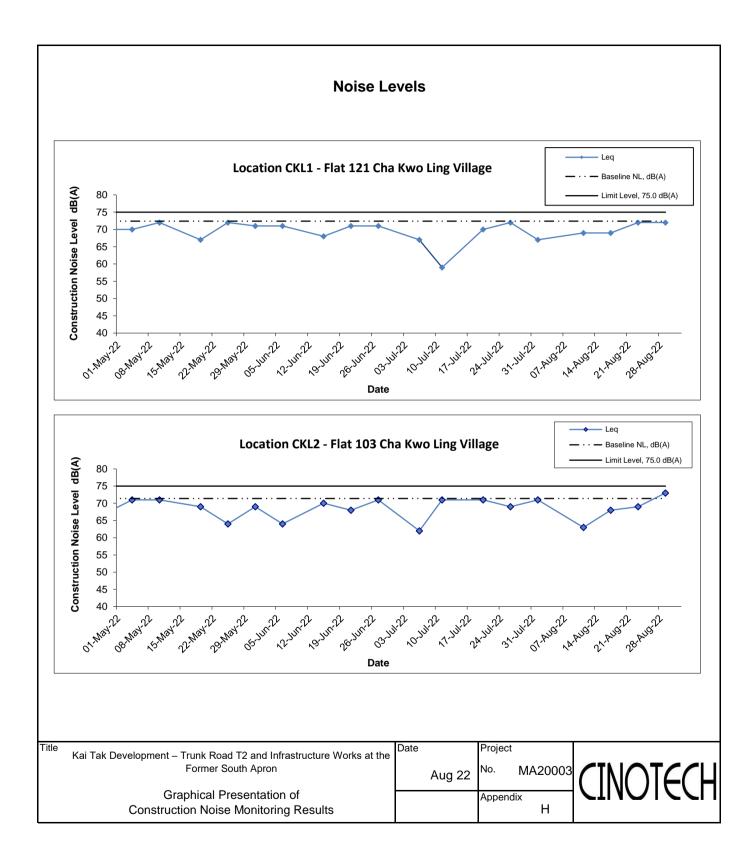

## (0700-1900 hrs on Normal Weekdays)

| Location CKL1 - Flat 121 Cha Kwo Ling Village |       |         |                      |                 |                 |                 |                          |  |  |
|-----------------------------------------------|-------|---------|----------------------|-----------------|-----------------|-----------------|--------------------------|--|--|
|                                               | Time  | Weather |                      | Unit: dB        |                 |                 |                          |  |  |
| Date                                          |       |         | Measured Noise Level |                 |                 | Baseline Level  | Construction Noise Level |  |  |
| Date                                          |       |         |                      |                 |                 |                 |                          |  |  |
|                                               |       |         | L <sub>eq</sub>      | L <sub>10</sub> | L <sub>90</sub> | L <sub>eq</sub> | L <sub>eq</sub>          |  |  |
| 1-Aug-22                                      | 14:57 | Sunny   | 67.3                 | 69.7            | 63.4            | 72.4            | 67.3 Measured ≤ Baseline |  |  |
| 11-Aug-22                                     | 15:30 | Drizzle | 68.5                 | 71.2            | 60.4            | 72.4            | 68.5 Measured ≤ Baseline |  |  |
| 17-Aug-22                                     | 14:48 | Cloudy  | 69.2                 | 73.0            | 59.1            | 72.4            | 69.2 Measured ≤ Baseline |  |  |
| 23-Aug-22                                     | 13:15 | Sunny   | 72.2                 | 75.8            | 63.1            | 72.4            | 72.2 Measured ≤ Baseline |  |  |
| 29-Aug-22                                     | 10:11 | Sunny   | 71.7                 | 75.6            | 60.0            | 72.4            | 71.7 Measured ≤ Baseline |  |  |

| Location CKL2 - Flat 103 Cha Kwo Ling Village |       |         |                      |                 |      |                 |                          |  |  |
|-----------------------------------------------|-------|---------|----------------------|-----------------|------|-----------------|--------------------------|--|--|
|                                               | Time  | Weather |                      | Unit: dB        |      |                 |                          |  |  |
| Date                                          |       |         | Measured Noise Level |                 |      | Baseline Level  | Construction Noise Level |  |  |
| Date                                          |       |         |                      |                 |      |                 |                          |  |  |
|                                               |       |         | L <sub>eq</sub>      | L <sub>10</sub> | L 90 | L <sub>eq</sub> | L <sub>eq</sub>          |  |  |
| 1-Aug-22                                      | 15:27 | Sunny   | 70.9                 | 74.0            | 63.7 | 71.4            | 70.9 Measured ≤ Baseline |  |  |
| 11-Aug-22                                     | 14:50 | Drizzle | 72.0                 | 74.6            | 61.9 | 71.4            | 63                       |  |  |
| 17-Aug-22                                     | 16:32 | Drizzle | 68.0                 | 71.0            | 58.8 | 71.4            | 68 Measured ≦ Baseline   |  |  |
| 23-Aug-22                                     | 13:45 | Sunny   | 73.4                 | 76.5            | 64.8 | 71.4            | 69                       |  |  |
| 29-Aug-22                                     | 10:45 | Sunny   | 75.2                 | 78.2            | 68.0 | 71.4            | 73                       |  |  |