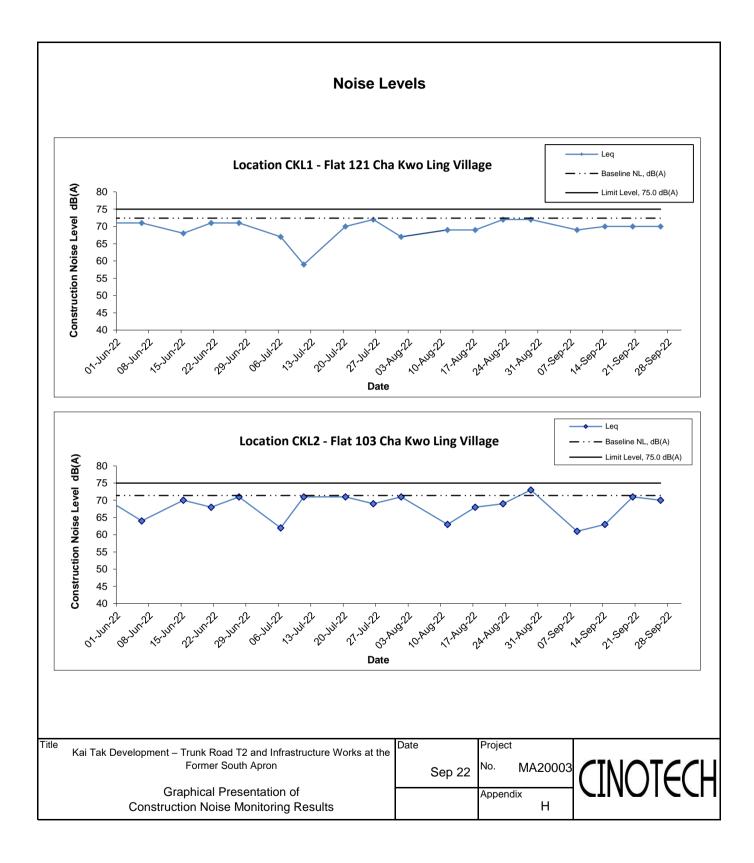

## (0700-1900 hrs on Normal Weekdays)

| Location CKL1 - Flat 121 Cha Kwo Ling Village |       |         |                      |                 |                 |                 |                          |  |  |
|-----------------------------------------------|-------|---------|----------------------|-----------------|-----------------|-----------------|--------------------------|--|--|
|                                               | Time  | Weather |                      | Unit: dB        |                 |                 |                          |  |  |
| Date                                          |       |         | Measured Noise Level |                 |                 | Baseline Level  | Construction Noise Level |  |  |
|                                               |       |         |                      |                 |                 |                 |                          |  |  |
|                                               |       |         | L <sub>eq</sub>      | L <sub>10</sub> | L <sub>90</sub> | L <sub>eq</sub> | L <sub>eq</sub>          |  |  |
| 8-Sep-22                                      | 13:02 | Sunny   | 69.3                 | 72.3            | 59.5            | 72.4            | 69.3 Measured ≤ Baseline |  |  |
| 14-Sep-22                                     | 15:00 | Sunny   | 69.8                 | 72.6            | 61.1            | 72.4            | 69.8 Measured ≦ Baseline |  |  |
| 20-Sep-22                                     | 14:50 | Cloudy  | 69.8                 | 73.2            | 60.6            | 72.4            | 69.8 Measured ≤ Baseline |  |  |
| 26-Sep-22                                     | 14:03 | Sunny   | 69.8                 | 72.6            | 60.5            | 72.4            | 69.8 Measured ≤ Baseline |  |  |

| Location CKL2 - Flat 103 Cha Kwo Ling Village |       |         |                      |                 |      |                 |                          |  |  |
|-----------------------------------------------|-------|---------|----------------------|-----------------|------|-----------------|--------------------------|--|--|
|                                               | Time  | Weather |                      | Unit: dB        |      |                 |                          |  |  |
| Date                                          |       |         | Measured Noise Level |                 |      | Baseline Level  | Construction Noise Level |  |  |
|                                               |       |         |                      |                 |      |                 |                          |  |  |
|                                               |       |         | L <sub>eq</sub>      | L <sub>10</sub> | L 90 | L <sub>eq</sub> | L <sub>eq</sub>          |  |  |
| 8-Sep-22                                      | 13:33 | Sunny   | 71.8                 | 75.1            | 62.8 | 71.4            | 61                       |  |  |
| 14-Sep-22                                     | 16:30 | Sunny   | 72.0                 | 75.1            | 61.4 | 71.4            | 63                       |  |  |
| 20-Sep-22                                     | 15:00 | Cloudy  | 70.6                 | 73.0            | 64.7 | 71.4            | 70.6 Measured ≤ Baseline |  |  |
| 26-Sep-22                                     | 15:50 | Sunny   | 70.0                 | 72.7            | 65.7 | 71.4            | 70 Measured ≤ Baseline   |  |  |