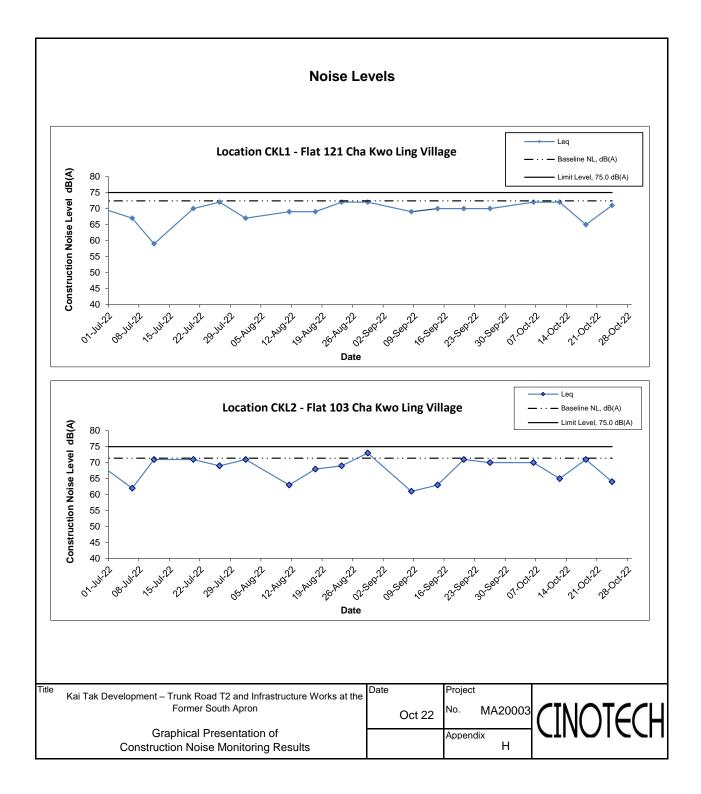

## (0700-1900 hrs on Normal Weekdays)

| Location CKL1 - Flat 121 Cha Kwo Ling Village |       |         |                      |                 |      |                 |                          |  |  |
|-----------------------------------------------|-------|---------|----------------------|-----------------|------|-----------------|--------------------------|--|--|
|                                               | Time  | Weather |                      | Unit: dB        |      |                 |                          |  |  |
| Date                                          |       |         | Measured Noise Level |                 |      | Baseline Level  | Construction Noise Level |  |  |
| Date                                          |       |         | L <sub>eq</sub>      | L <sub>10</sub> | L 90 | L <sub>eq</sub> | L <sub>eq</sub>          |  |  |
| 6-Oct-22                                      | 10:00 | Sunny   | 72.3                 | 75.0            | 67.1 | 72.4            | 72.3 Measured ≦ Baseline |  |  |
| 12-Oct-22                                     | 10:51 | Sunny   | 71.9                 | 75.1            | 63.5 | 72.4            | 71.9 Measured ≦ Baseline |  |  |
| 18-Oct-22                                     | 11:00 | Cloudy  | 73.1                 | 74.6            | 63.0 | 72.4            | 65                       |  |  |
| 24-Oct-22                                     | 15:11 | Sunny   | 71.0                 | 75.2            | 59.5 | 72.4            | 71 Measured ≦ Baseline   |  |  |

| Location CKL2 - Flat 103 Cha Kwo Ling Village |       |         |                      |                 |                 |                 |                          |  |  |
|-----------------------------------------------|-------|---------|----------------------|-----------------|-----------------|-----------------|--------------------------|--|--|
|                                               | Time  | Weather |                      | Unit: dB        |                 |                 |                          |  |  |
| Date                                          |       |         | Measured Noise Level |                 |                 | Baseline Level  | Construction Noise Level |  |  |
| Date                                          |       |         |                      |                 |                 |                 |                          |  |  |
|                                               |       |         | L <sub>eq</sub>      | L <sub>10</sub> | L <sub>90</sub> | L <sub>eq</sub> | L <sub>eq</sub>          |  |  |
| 6-Oct-22                                      | 11:30 | Sunny   | 73.6                 | 75.7            | 70.8            | 71.4            | 70                       |  |  |
| 12-Oct-22                                     | 13:19 | Sunny   | 72.3                 | 75.5            | 64.7            | 71.4            | 65                       |  |  |
| 18-Oct-22                                     | 10:29 | Cloudy  | 71.0                 | 74.5            | 61.4            | 71.4            | 71 Measured ≦ Baseline   |  |  |
| 24-Oct-22                                     | 14:33 | Sunny   | 72.1                 | 75.8            | 61.4            | 71.4            | 64                       |  |  |