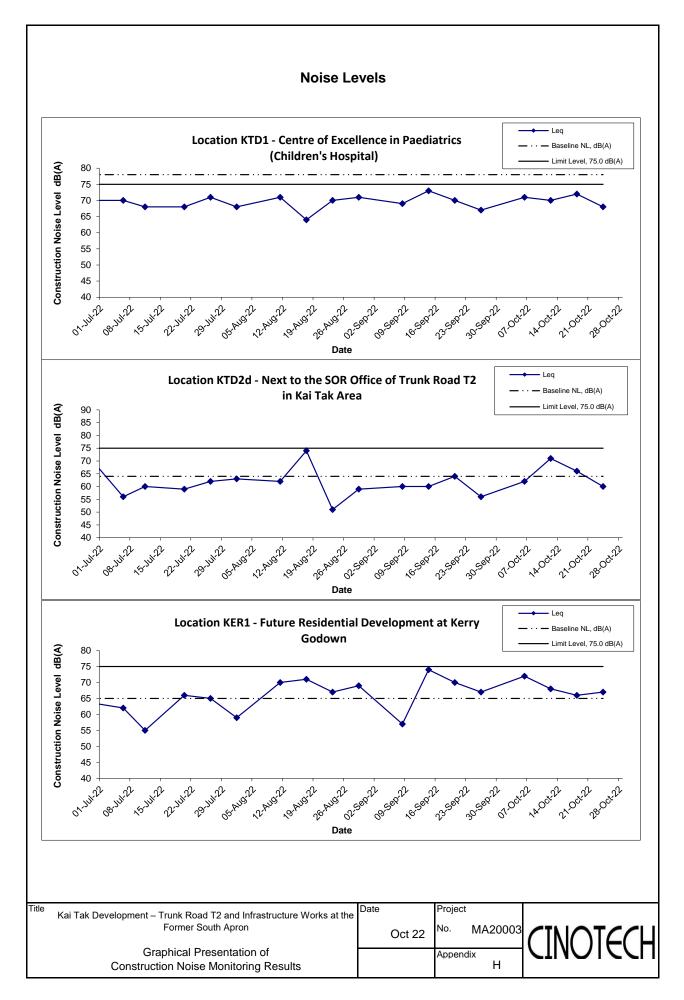

| <b>Location KTD1</b> | Location KTD1 - Centre of Excellence in Paediatrics (Rooftop of Children's Hospital) |         |                       |                 |       |                 |                          |  |  |  |
|----------------------|--------------------------------------------------------------------------------------|---------|-----------------------|-----------------|-------|-----------------|--------------------------|--|--|--|
|                      | Time                                                                                 | Weather | Unit: dB (A) (30-min) |                 |       |                 |                          |  |  |  |
| Date                 |                                                                                      |         | Meas                  | sured Noise     | _evel | Baseline Level  | Construction Noise Level |  |  |  |
| Bato                 |                                                                                      |         |                       |                 |       |                 |                          |  |  |  |
|                      |                                                                                      |         | L <sub>eq</sub>       | L <sub>10</sub> | L 90  | L <sub>eq</sub> | ∟ <sub>eq</sub>          |  |  |  |
| 6-Oct-22             | 17:31                                                                                | Fine    | 70.6                  | 72.5            | 68.2  | 78.0            | 70.6 Measured ≤ Baseline |  |  |  |
| 12-Oct-22            | 17:28                                                                                | Sunny   | 70.0                  | 71.7            | 67.9  | 78.0            | 70 Measured ≦ Baseline   |  |  |  |
| 18-Oct-22            | 17:03                                                                                | Cloudy  | 71.8                  | 72.8            | 70.6  | 78.0            | 71.8 Measured ≦ Baseline |  |  |  |
| 24-Oct-22            | 17:22                                                                                | Sunny   | 68.0                  | 69.8            | 66.0  | 78.0            | 68 Measured ≦ Baseline   |  |  |  |

| Location KER1 | Location KER1 - Future Residential Development at Kerry Godown |         |                       |                 |      |                 |                          |  |  |  |
|---------------|----------------------------------------------------------------|---------|-----------------------|-----------------|------|-----------------|--------------------------|--|--|--|
|               | Time                                                           | Weather | Unit: dB (A) (30-min) |                 |      |                 |                          |  |  |  |
| Date          |                                                                |         | Measured Noise Level  |                 |      | Baseline Level  | Construction Noise Level |  |  |  |
| Date          |                                                                |         |                       |                 |      |                 |                          |  |  |  |
|               |                                                                |         | L <sub>eq</sub>       | L <sub>10</sub> | L 90 | L <sub>eq</sub> | L <sub>eq</sub>          |  |  |  |
| 6-Oct-22      | 16:06                                                          | Sunny   | 72.7                  | 73.7            | 69.4 | 65.0            | 72                       |  |  |  |
| 12-Oct-22     | 16:09                                                          | Sunny   | 69.8                  | 71.5            | 65.6 | 65.0            | 68                       |  |  |  |
| 18-Oct-22     | 15:29                                                          | Cloudy  | 68.5                  | 70.0            | 64.7 | 65.0            | 66                       |  |  |  |
| 24-Oct-22     | 16:15                                                          | Sunny   | 68.9                  | 70.9            | 62.9 | 65.0            | 67                       |  |  |  |

| Location KTD2d - Next to the SOR Office of Trunk Road T2 in Kai Tak Area |       |         |                       |                 |      |                 |                          |  |  |
|--------------------------------------------------------------------------|-------|---------|-----------------------|-----------------|------|-----------------|--------------------------|--|--|
|                                                                          | Time  | Weather | Unit: dB (A) (30-min) |                 |      |                 |                          |  |  |
| Date                                                                     |       |         | Measured Noise Level  |                 |      | Baseline Level  | Construction Noise Level |  |  |
|                                                                          |       |         |                       |                 |      |                 |                          |  |  |
|                                                                          |       |         | L eq                  | L <sub>10</sub> | L 90 | L <sub>eq</sub> | L <sub>eq</sub>          |  |  |
| 6-Oct-22                                                                 | 14:57 | Sunny   | 66.3                  | 68.0            | 61.5 | 64.0            | 62                       |  |  |
| 12-Oct-22                                                                | 15:01 | Sunny   | 71.4                  | 74.2            | 63.1 | 64.0            | 71                       |  |  |
| 18-Oct-22                                                                | 14:02 | Cloudy  | 68.1                  | 70.3            | 63.7 | 64.0            | 66                       |  |  |
| 24-Oct-22                                                                | 12:21 | Sunny   | 60.2                  | 61.0            | 57.6 | 64.0            | 60 Measured ≦ Baseline   |  |  |