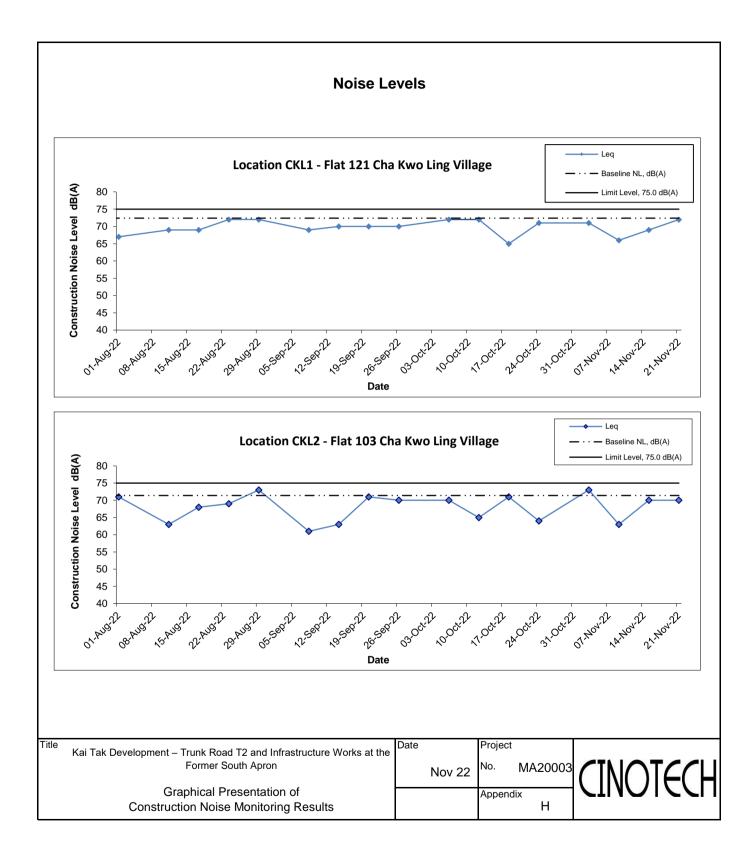

## (0700-1900 hrs on Normal Weekdays)

| Location CKL1 - Flat 121 Cha Kwo Ling Village |       |         |                 |                 |       |                 |                          |  |  |
|-----------------------------------------------|-------|---------|-----------------|-----------------|-------|-----------------|--------------------------|--|--|
|                                               | Time  | Weather |                 | Unit: dB        |       |                 |                          |  |  |
| Date                                          |       |         | Meas            | sured Noise I   | _evel | Baseline Level  | Construction Noise Level |  |  |
| Date                                          |       |         |                 |                 |       |                 |                          |  |  |
|                                               |       |         | L <sub>eq</sub> | L <sub>10</sub> | L 90  | L <sub>eq</sub> | L <sub>eq</sub>          |  |  |
| 3-Nov-22                                      | 17:35 | Drizzle | 70.6            | 73.9            | 56.9  | 72.4            | 70.6 Measured ≤ Baseline |  |  |
| 9-Nov-22                                      | 11:17 | Sunny   | 66.3            | 68.4            | 61.6  | 72.4            | 66.3 Measured ≦ Baseline |  |  |
| 15-Nov-22                                     | 16:15 | Cloudy  | 68.9            | 71.8            | 58.4  | 72.4            | 68.9 Measured ≤ Baseline |  |  |
| 21-Nov-22                                     | 13:30 | Cloudy  | 71.8            | 74.5            | 63.4  | 72.4            | 71.8 Measured ≤ Baseline |  |  |

| Location CKL2 - Flat 103 Cha Kwo Ling Village |       |         |                      |                 |      |                 |                          |  |  |
|-----------------------------------------------|-------|---------|----------------------|-----------------|------|-----------------|--------------------------|--|--|
|                                               | Time  | Weather |                      | Unit: dB        |      |                 |                          |  |  |
| Date                                          |       |         | Measured Noise Level |                 |      | Baseline Level  | Construction Noise Level |  |  |
|                                               |       |         |                      |                 |      |                 |                          |  |  |
|                                               |       |         | L <sub>eq</sub>      | L <sub>10</sub> | L 90 | L <sub>eq</sub> | L <sub>eq</sub>          |  |  |
| 3-Nov-22                                      | 10:10 | Drizzle | 75.5                 | 77.3            | 73.2 | 71.4            | 73                       |  |  |
| 9-Nov-22                                      | 10:29 | Sunny   | 63.2                 | 64.4            | 55.0 | 71.4            | 63.2 Measured ≤ Baseline |  |  |
| 15-Nov-22                                     | 14:05 | Cloudy  | 70.4                 | 73.0            | 66.3 | 71.4            | 70.4 Measured ≦ Baseline |  |  |
| 21-Nov-22                                     | 17:15 | Fine    | 70.0                 | 73.1            | 62.9 | 71.4            | 70 Measured ≤ Baseline   |  |  |