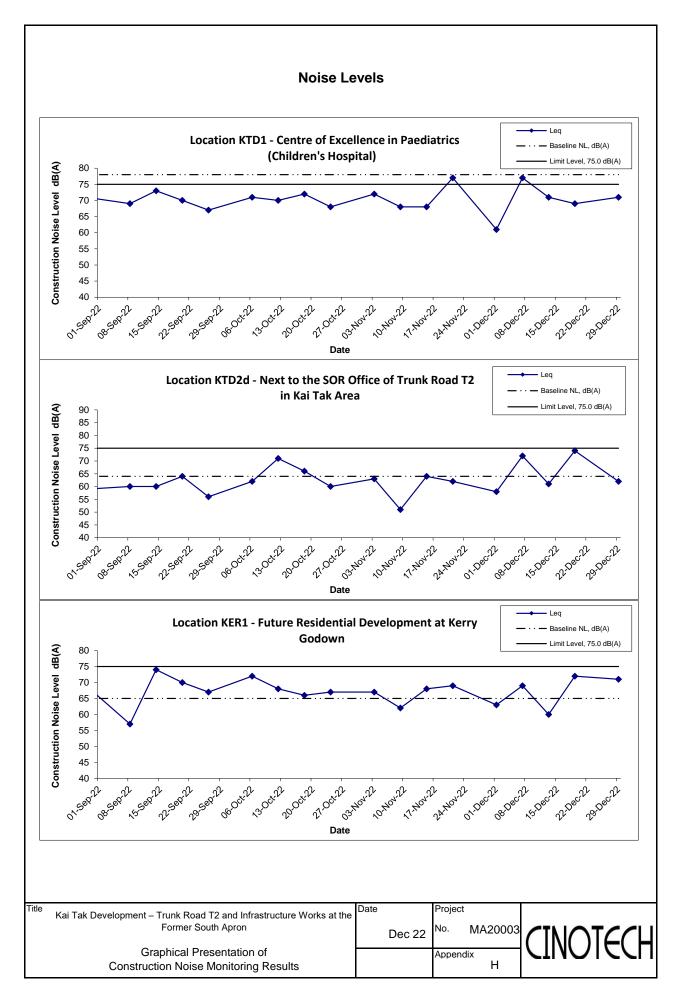

| Location KTD1 - Centre of Excellence in Paediatrics (Rooftop of Children's Hospital) |       |         |                       |                 |      |                 |                          |  |  |
|--------------------------------------------------------------------------------------|-------|---------|-----------------------|-----------------|------|-----------------|--------------------------|--|--|
|                                                                                      | Time  | Weather | Unit: dB (A) (30-min) |                 |      |                 |                          |  |  |
| Date                                                                                 |       |         | Measured Noise Level  |                 |      | Baseline Level  | Construction Noise Level |  |  |
|                                                                                      |       |         | L <sub>eq</sub>       | L <sub>10</sub> | L 90 | L <sub>eq</sub> | L <sub>eq</sub>          |  |  |
| 1-Dec-22                                                                             | 9:45  | Cloudy  | 60.5                  | 63.9            | 53.0 | 78.0            | 60.5 Measured ≦ Baseline |  |  |
| 7-Dec-22                                                                             | 16:11 | Fine    | 76.7                  | 78.8            | 68.3 | 78.0            | 76.7 Measured ≤ Baseline |  |  |
| 13-Dec-22                                                                            | 16:03 | Fine    | 70.6                  | 71.8            | 69.1 | 78.0            | 70.6 Measured ≤ Baseline |  |  |
| 19-Dec-22                                                                            | 11:28 | Sunny   | 69.0                  | 73.6            | 55.7 | 78.0            | 69 Measured ≤ Baseline   |  |  |
| 29-Dec-22                                                                            | 12:19 | Sunny   | 70.6                  | 73.0            | 68.5 | 78.0            | 70.6 Measured ≤ Baseline |  |  |

| Location KER1 - Future Residential Development at Kerry Godown |       |         |                       |                 |      |                 |                          |  |  |
|----------------------------------------------------------------|-------|---------|-----------------------|-----------------|------|-----------------|--------------------------|--|--|
|                                                                | Time  | Weather | Unit: dB (A) (30-min) |                 |      |                 |                          |  |  |
| Date                                                           |       |         | Measured Noise Level  |                 |      | Baseline Level  | Construction Noise Level |  |  |
|                                                                |       |         | L <sub>eq</sub>       | L <sub>10</sub> | L 90 | L <sub>eq</sub> | L <sub>eq</sub>          |  |  |
| 1-Dec-22                                                       | 10:44 | Cloudy  | 63.4                  | 67.2            | 55.4 | 65.0            | 63.4 Measured ≤ Baseline |  |  |
| 7-Dec-22                                                       | 15:15 | Fine    | 70.8                  | 72.9            | 64.3 | 65.0            | 69                       |  |  |
| 13-Dec-22                                                      | 15:05 | Fine    | 66.3                  | 67.6            | 61.9 | 65.0            | 60                       |  |  |
| 19-Dec-22                                                      | 13:21 | Sunny   | 72.8                  | 76.8            | 56.3 | 65.0            | 72                       |  |  |
| 29-Dec-22                                                      | 11:15 | Sunny   | 72.0                  | 74.5            | 69.8 | 65.0            | 71                       |  |  |

| Location KTD2d - Next to the SOR Office of Trunk Road T2 in Kai Tak Area |       |         |                       |                 |      |                 |                          |  |  |
|--------------------------------------------------------------------------|-------|---------|-----------------------|-----------------|------|-----------------|--------------------------|--|--|
|                                                                          | Time  | Weather | Unit: dB (A) (30-min) |                 |      |                 |                          |  |  |
| Date                                                                     |       |         | Measured Noise Level  |                 |      | Baseline Level  | Construction Noise Level |  |  |
|                                                                          |       |         | L <sub>eq</sub>       | L <sub>10</sub> | L 90 | L <sub>eq</sub> | L <sub>eq</sub>          |  |  |
| 1-Dec-22                                                                 | 9:02  | Cloudy  | 58.4                  | 60.0            | 56.1 | 64.0            | 58 Measured ≤ Baseline   |  |  |
| 7-Dec-22                                                                 | 17:15 | Fine    | 72.3                  | 75.6            | 59.1 | 64.0            | 72                       |  |  |
| 13-Dec-22                                                                | 13:02 | Fine    | 60.7                  | 63.6            | 55.2 | 64.0            | 61 Measured ≦ Baseline   |  |  |
| 19-Dec-22                                                                | 10:39 | Sunny   | 74.0                  | 78.6            | 63.9 | 64.0            | 74                       |  |  |
| 29-Dec-22                                                                | 13:35 | Sunny   | 62.1                  | 65.1            | 60.4 | 64.0            | 62 Measured ≤ Baseline   |  |  |