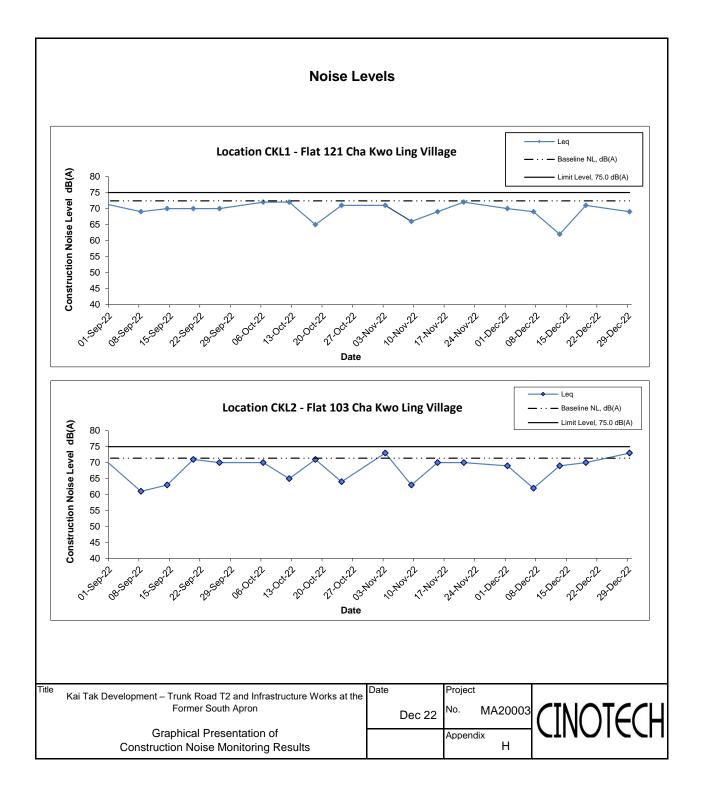

## Appendix H - Noise Monitoring Results

(0700-1900 hrs on Normal Weekdays)

| Location CKL1 - Flat 121 Cha Kwo Ling Village |       |         |                      |                 |      |                 |                          |  |  |
|-----------------------------------------------|-------|---------|----------------------|-----------------|------|-----------------|--------------------------|--|--|
|                                               | Time  | Weather |                      | Unit: dB        |      |                 |                          |  |  |
| Date                                          |       |         | Measured Noise Level |                 |      | Baseline Level  | Construction Noise Level |  |  |
|                                               |       |         | L <sub>eq</sub>      | L <sub>10</sub> | L 90 | L <sub>eq</sub> | L <sub>eq</sub>          |  |  |
| 1-Dec-22                                      | 13:00 | Cloudy  | 70.2                 | 73.5            | 54.7 | 72.4            | 70.2 Measured ≦ Baseline |  |  |
| 7-Dec-22                                      | 13:40 | Fine    | 74.1                 | 77.9            | 59.5 | 72.4            | 69                       |  |  |
| 13-Dec-22                                     | 9:33  | Fine    | 72.8                 | 76.5            | 62.2 | 72.4            | 62                       |  |  |
| 19-Dec-22                                     | 14:13 | Sunny   | 71.4                 | 74.6            | 62.1 | 72.4            | 71.4 Measured ≦ Baseline |  |  |
| 29-Dec-22                                     | 15:45 | Sunny   | 73.9                 | 76.2            | 70.9 | 72.4            | 69                       |  |  |

| Location CKL2 - Flat 103 Cha Kwo Ling Village |       |         |                      |                 |      |                 |                          |  |  |
|-----------------------------------------------|-------|---------|----------------------|-----------------|------|-----------------|--------------------------|--|--|
|                                               | Time  | Weather |                      | Unit: dB        |      |                 |                          |  |  |
| Date                                          |       |         | Measured Noise Level |                 |      | Baseline Level  | Construction Noise Level |  |  |
|                                               |       |         | L <sub>eq</sub>      | L <sub>10</sub> | L 90 | L <sub>eq</sub> | L <sub>eq</sub>          |  |  |
| 1-Dec-22                                      | 15:06 | Cloudy  | 68.8                 | 72.4            | 48.0 | 71.4            | 68.8 Measured ≦ Baseline |  |  |
| 7-Dec-22                                      | 16:40 | Sunny   | 62.4                 | 65.9            | 62.2 | 71.4            | 62.4 Measured ≤ Baseline |  |  |
| 13-Dec-22                                     | 10:05 | Fine    | 73.4                 | 77.5            | 60.2 | 71.4            | 69                       |  |  |
| 19-Dec-22                                     | 14:51 | Sunny   | 73.9                 | 77.7            | 63.2 | 71.4            | 70                       |  |  |
| 29-Dec-22                                     | 14:34 | Sunny   | 75.1                 | 78.5            | 62.8 | 71.4            | 73                       |  |  |