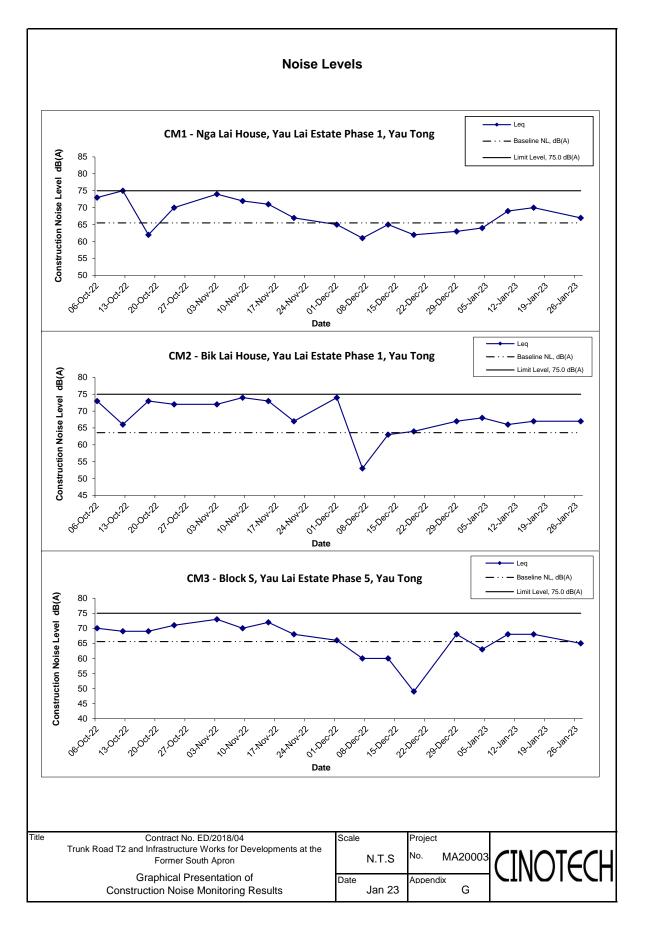

## (0700-1900 hrs on Normal Weekdays)

| Location CM1 - Nga Lai House, Yau Lai Estate Phase 1, Yau Tong |       |         |                       |                 |                 |                 |                          |  |  |
|----------------------------------------------------------------|-------|---------|-----------------------|-----------------|-----------------|-----------------|--------------------------|--|--|
|                                                                | Time  | Weather | Unit: dB (A) (30-min) |                 |                 |                 |                          |  |  |
| Date                                                           |       |         | Measured Noise Level  |                 |                 | Baseline Level  | Construction Noise Level |  |  |
| Duto                                                           |       |         | L <sub>eq</sub>       | L <sub>10</sub> | L <sub>90</sub> | L <sub>eq</sub> | L <sub>eq</sub>          |  |  |
| 4 Jan 2023                                                     | 11:30 | Sunny   | 67.7                  | 68.8            | 66.2            | 65.5            | 64                       |  |  |
| 10 Jan 2023                                                    | 17:14 | Drizzle | 70.6                  | 71.9            | 69.0            | 65.5            | 69                       |  |  |
| 16 Jan 2023                                                    | 14:11 | Fine    | 71.0                  | 73.9            | 60.7            | 65.5            | 70                       |  |  |
| 27 Jan 2023                                                    | 12:09 | Sunny   | 69.3                  | 70.4            | 68.9            | 65.5            | 67                       |  |  |

| Location CM2 - Bik Lai House, Yau Lai Estate Phase 1, Yau Tong |       |         |                       |                 |      |                 |                          |  |  |
|----------------------------------------------------------------|-------|---------|-----------------------|-----------------|------|-----------------|--------------------------|--|--|
|                                                                | Time  | Weather | Unit: dB (A) (30-min) |                 |      |                 |                          |  |  |
| Date                                                           |       |         | Measured Noise Level  |                 |      | Baseline Level  | Construction Noise Level |  |  |
|                                                                |       |         |                       |                 |      |                 |                          |  |  |
|                                                                |       |         | L <sub>eq</sub>       | L <sub>10</sub> | L 90 | L <sub>eq</sub> | L <sub>eq</sub>          |  |  |
| 4 Jan 2023                                                     | 10:50 | Sunny   | 69.0                  | 71.2            | 65.6 | 63.6            | 68                       |  |  |
| 10 Jan 2023                                                    | 17:45 | Drizzle | 67.8                  | 68.7            | 66.9 | 63.6            | 66                       |  |  |
| 16 Jan 2023                                                    | 13:21 | Fine    | 68.7                  | 69.1            | 57.3 | 63.6            | 67                       |  |  |
| 27 Jan 2023                                                    | 11:27 | Sunny   | 68.4                  | 69.5            | 66.9 | 63.6            | 67                       |  |  |

| Location CM3 - Block S, Yau Lai Estate Phase 5, Yau Tong |       |         |                       |                 |      |                 |                          |  |  |
|----------------------------------------------------------|-------|---------|-----------------------|-----------------|------|-----------------|--------------------------|--|--|
|                                                          | Time  | Weather | Unit: dB (A) (30-min) |                 |      |                 |                          |  |  |
| Date                                                     |       |         | Measured Noise Level  |                 |      | Baseline Level  | Construction Noise Level |  |  |
| Balo                                                     |       |         | L <sub>eq</sub>       | L <sub>10</sub> | L 90 | L <sub>eq</sub> | L <sub>eq</sub>          |  |  |
| 4 Jan 2023                                               | 10:00 | Sunny   | 67.6                  | 69.3            | 65.5 | 65.6            | 63                       |  |  |
| 10 Jan 2023                                              | 17:10 | Drizzle | 70.0                  | 70.9            | 69.9 | 65.6            | 68                       |  |  |
| 16 Jan 2023                                              | 11:28 | Fine    | 70.0                  | 72.6            | 66.0 | 65.6            | 68                       |  |  |
| 27 Jan 2023                                              | 10:38 | Sunny   | 68.5                  | 70.4            | 66.7 | 65.6            | 65                       |  |  |