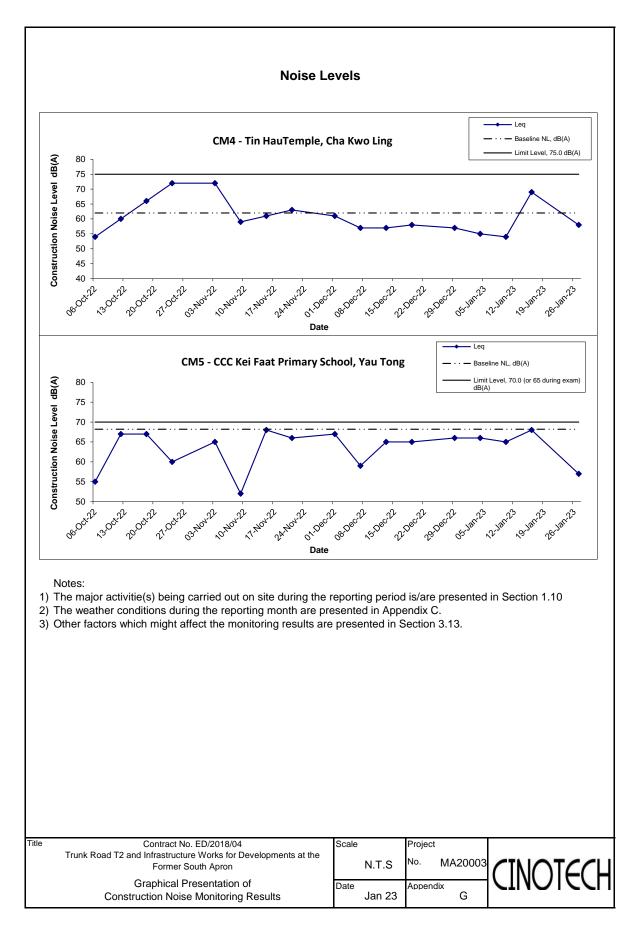

|             | Time  | Weather | Unit: dB (A) (30-min) |                 |      |                 |                          |  |
|-------------|-------|---------|-----------------------|-----------------|------|-----------------|--------------------------|--|
| Date Ti     |       |         | Measured Noise Level  |                 |      | Baseline Level  | Construction Noise Level |  |
|             | Time  |         |                       |                 |      |                 |                          |  |
|             |       |         | L <sub>eq</sub>       | L <sub>10</sub> | L 90 | L <sub>eq</sub> | L <sub>eq</sub>          |  |
| 4 Jan 2023  | 13:50 | Sunny   | 55.0                  | 57.4            | 50.5 | 62.0            | 55 Measured ≤ Baseline   |  |
| 10 Jan 2023 | 15:49 | Drizzle | 54.1                  | 56.6            | 49.7 | 62.0            | 54 Measured ≤ Baseline   |  |
| 16 Jan 2023 | 15:01 | Fine    | 70.1                  | 73.2            | 58.6 | 62.0            | 69                       |  |
| 27 Jan 2023 | 14:58 | Sunny   | 57.7                  | 60.8            | 51.7 | 62.0            | 58 Measured ≦ Baseline   |  |

| Location CM5 - CCC Kei Faat Primary School, Yau Tong |       |         |                       |                 |                 |                 |                          |  |  |
|------------------------------------------------------|-------|---------|-----------------------|-----------------|-----------------|-----------------|--------------------------|--|--|
|                                                      | Time  | Weather | Unit: dB (A) (30-min) |                 |                 |                 |                          |  |  |
| Date                                                 |       |         | Measured Noise Level  |                 |                 | Baseline Level  | Construction Noise Level |  |  |
|                                                      |       |         | L <sub>eq</sub>       | L <sub>10</sub> | L <sub>90</sub> | L <sub>eq</sub> | L <sub>eq</sub>          |  |  |
| 4 Jan 2023                                           | 9:25  | Sunny   | 65.9                  | 68.1            | 62.5            | 68.2            | 66 Measured ≦ Baseline   |  |  |
| 10 Jan 2023                                          | 16:14 | Drizzle | 70.0                  | 72.8            | 66.7            | 68.2            | 65                       |  |  |
| 16 Jan 2023                                          | 10:40 | Fine    | 71.1                  | 75.4            | 59.6            | 68.2            | 68                       |  |  |
| 27 Jan 2023                                          | 9:58  | Sunny   | 68.5                  | 69.2            | 64.6            | 68.2            | 57                       |  |  |