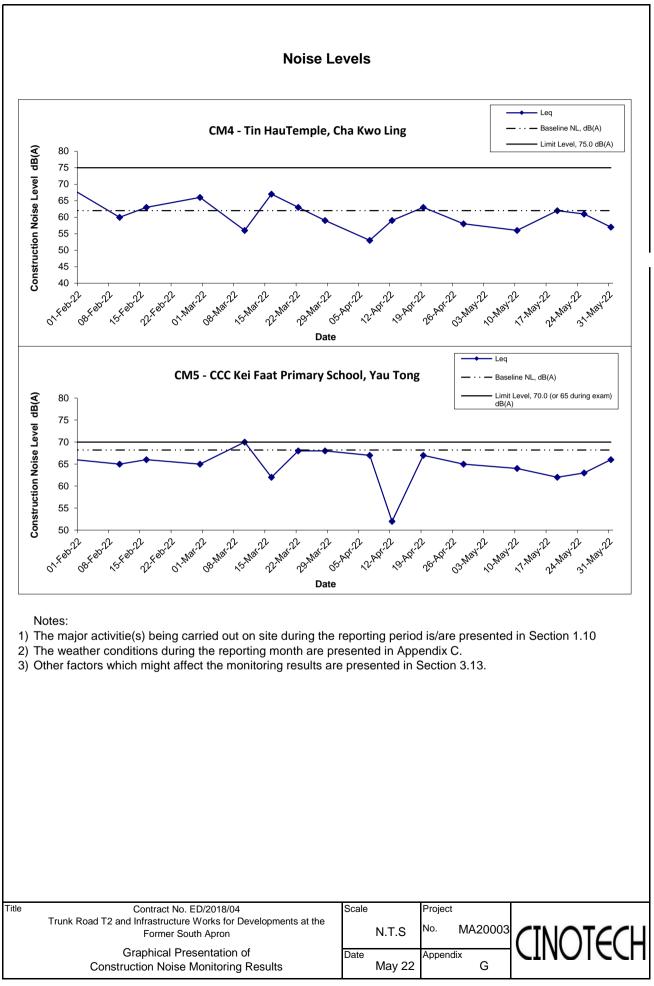

| Location CM4 - Tin Hau Temple, Cha Kwo Ling |       |         |                       |                 |                 |                 |                             |  |  |
|---------------------------------------------|-------|---------|-----------------------|-----------------|-----------------|-----------------|-----------------------------|--|--|
|                                             | Time  | Weather | Unit: dB (A) (30-min) |                 |                 |                 |                             |  |  |
| Date                                        |       |         | Measured Noise Level  |                 |                 | Baseline Level  | Construction Noise Level    |  |  |
|                                             |       |         | L <sub>eq</sub>       | L <sub>10</sub> | L <sub>90</sub> | L <sub>eq</sub> | L <sub>eq</sub>             |  |  |
| 10 May 2022                                 | 11:00 | Drizzle | 55.7                  | 57.2            | 48.3            | 62.0            | 56 Measured ≦ Baseline      |  |  |
| 19 May 2022                                 | 13:30 | Sunny   | 65.0                  | 69.4            | 52.4            | 62.0            | 62                          |  |  |
| 25 May 2022                                 | 14:00 | Fine    | 60.5                  | 61.7            | 55.8            | 62.0            | 61 Measured ≦ Baseline      |  |  |
| 31 May 2022                                 | 14:00 | Cloudy  | 57.0                  | 59.5            | 53.2            | 62.0            | 57 Measured $\leq$ Baseline |  |  |

| Location CM5 - CCC Kei Faat Primary School, Yau Tong |       |         |                       |                 |                 |                 |                          |  |  |
|------------------------------------------------------|-------|---------|-----------------------|-----------------|-----------------|-----------------|--------------------------|--|--|
|                                                      | Time  | Weather | Unit: dB (A) (30-min) |                 |                 |                 |                          |  |  |
| Date                                                 |       |         | Measured Noise Level  |                 |                 | Baseline Level  | Construction Noise Level |  |  |
|                                                      |       |         | L <sub>eq</sub>       | L <sub>10</sub> | L <sub>90</sub> | L <sub>eq</sub> | L <sub>eq</sub>          |  |  |
| 10 May 2022                                          | 12:30 | Drizzle | 69.5                  | 73.2            | 60.3            | 68.2            | 64                       |  |  |
| 19 May 2022                                          | 12:00 | Sunny   | 69.1                  | 72.5            | 59.0            | 68.2            | 62                       |  |  |
| 25 May 2022                                          | 14:49 | Fine    | 69.4                  | 72.2            | 62.5            | 68.2            | 63                       |  |  |
| 31 May 2022                                          | 13:00 | Cloudy  | 70.2                  | 72.1            | 66.3            | 68.2            | 66                       |  |  |