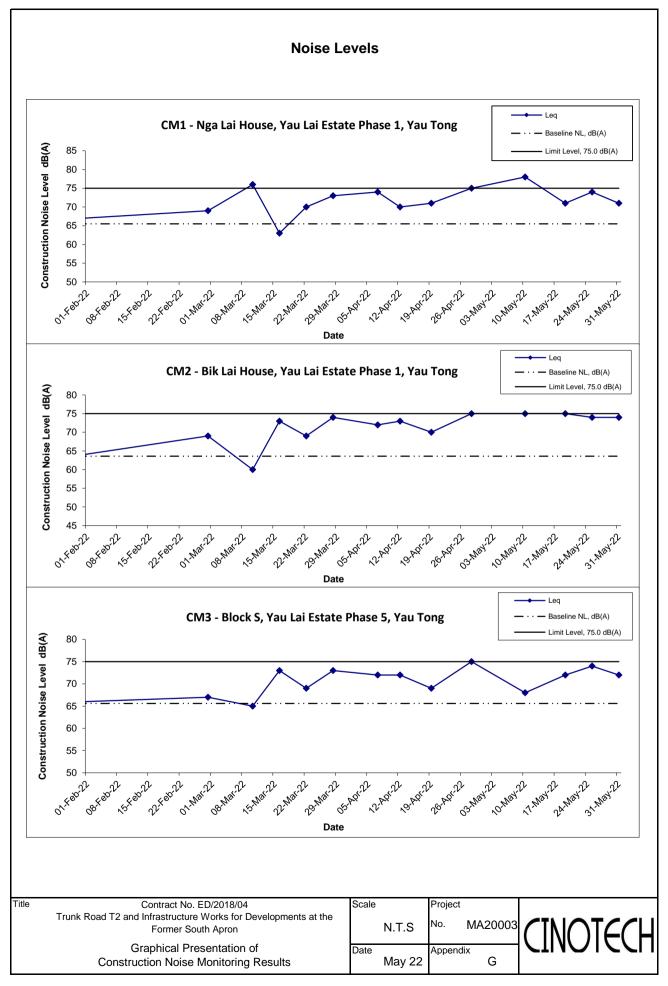

## (0700-1900 hrs on Normal Weekdays)

| Location CM1 - Nga Lai House, Yau Lai Estate Phase 1, Yau Tong |       |         |                       |                 |                 |                 |                          |  |  |
|----------------------------------------------------------------|-------|---------|-----------------------|-----------------|-----------------|-----------------|--------------------------|--|--|
| Date                                                           | Time  | Weather | Unit: dB (A) (30-min) |                 |                 |                 |                          |  |  |
|                                                                |       |         | Measured Noise Level  |                 |                 | Baseline Level  | Construction Noise Level |  |  |
|                                                                |       |         | L <sub>eq</sub>       | L <sub>10</sub> | L <sub>90</sub> | L <sub>eq</sub> | L <sub>eq</sub>          |  |  |
| 10 May 2022                                                    | 14:58 | Drizzle | 77.9                  | 79.6            | 76.8            | 65.5            | <u>78</u>                |  |  |
| 19 May 2022                                                    | 9:00  | Sunny   | 72.0                  | 74.4            | 68.4            | 65.5            | 71                       |  |  |
| 25 May 2022                                                    | 16:17 | Fine    | 74.2                  | 76.1            | 71.8            | 65.5            | 74                       |  |  |
| 31 May 2022                                                    | 9:30  | Cloudy  | 72.3                  | 75.4            | 60.8            | 65.5            | 71                       |  |  |

| Date        | Time  | Weather | Unit: dB (A) (30-min) |                 |                 |                 |                          |  |  |
|-------------|-------|---------|-----------------------|-----------------|-----------------|-----------------|--------------------------|--|--|
|             |       |         | Measured Noise Level  |                 |                 | Baseline Level  | Construction Noise Level |  |  |
|             |       |         | L <sub>eq</sub>       | L <sub>10</sub> | L <sub>90</sub> | L <sub>eq</sub> | L <sub>eq</sub>          |  |  |
| 10 May 2022 | 16:30 | Drizzle | 75.4                  | 75.5            | 72.9            | 63.6            | 75                       |  |  |
| 19 May 2022 | 10:00 | Sunny   | 75.2                  | 77.1            | 72.4            | 63.6            | 75                       |  |  |
| 25 May 2022 | 13:00 | Fine    | 74.7                  | 77.3            | 70.5            | 63.6            | 74                       |  |  |
| 31 May 2022 | 11:30 | Cloudy  | 74.7                  | 76.6            | 72.4            | 63.6            | 74                       |  |  |

|             | Time  | Weather | Unit: dB (A) (30-min) |                 |                 |                 |                          |  |  |
|-------------|-------|---------|-----------------------|-----------------|-----------------|-----------------|--------------------------|--|--|
| Date        |       |         | Measured Noise Level  |                 |                 | Baseline Level  | Construction Noise Level |  |  |
|             |       |         | L <sub>eq</sub>       | L <sub>10</sub> | L <sub>90</sub> | L <sub>eq</sub> | L <sub>eq</sub>          |  |  |
| 10 May 2022 | 13:30 | Drizzle | 70.1                  | 70.4            | 69.9            | 65.6            | 68                       |  |  |
| 19 May 2022 | 11:00 | Sunny   | 72.8                  | 74.7            | 70.2            | 65.6            | 72                       |  |  |
| 25 May 2022 | 15:31 | Fine    | 74.4                  | 77.4            | 67.2            | 65.6            | 74                       |  |  |
| 31 May 2022 | 10:30 | Cloudy  | 72.5                  | 74.8            | 69.2            | 65.6            | 72                       |  |  |