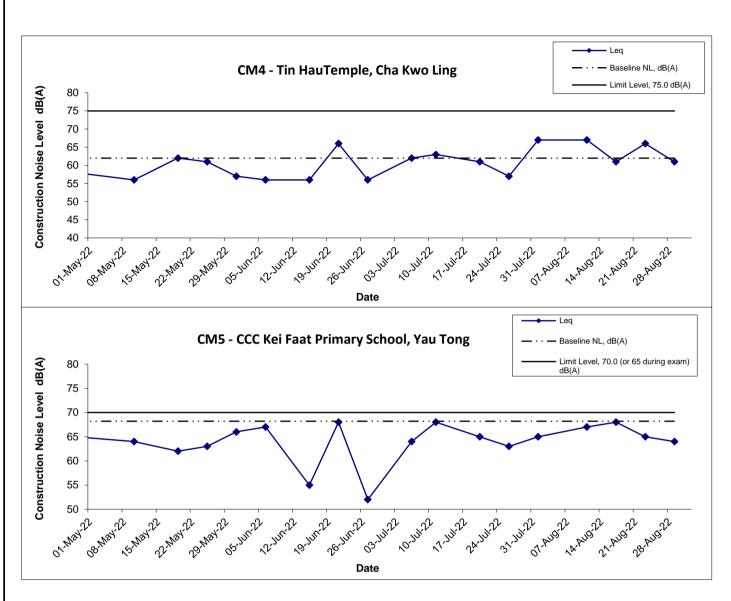

| Leastien OMA. Tip Hey Temple Obe Kore Linu  |       |         |                       |                 |                 |                 |                          |  |  |
|---------------------------------------------|-------|---------|-----------------------|-----------------|-----------------|-----------------|--------------------------|--|--|
| Location CM4 - Tin Hau Temple, Cha Kwo Ling |       |         |                       |                 |                 |                 |                          |  |  |
|                                             | Time  | Weather | Unit: dB (A) (30-min) |                 |                 |                 |                          |  |  |
| Date                                        |       |         | Measured Noise Level  |                 |                 | Baseline Level  | Construction Noise Level |  |  |
|                                             |       |         |                       |                 |                 |                 |                          |  |  |
|                                             |       |         | L <sub>eq</sub>       | L <sub>10</sub> | L <sub>90</sub> | L <sub>eq</sub> | L <sub>eq</sub>          |  |  |
| 1 Aug 2022                                  | 13:05 | Sunny   | 68.3                  | 70.2            | 66.1            | 62.0            | 67                       |  |  |
| 11 Aug 2022                                 | 14:05 | Drizzle | 68.3                  | 71.3            | 60.5            | 62.0            | 67                       |  |  |
| 17 Aug 2022                                 | 13:54 | Cloudy  | 64.7                  | 65.5            | 60.8            | 62.0            | 61                       |  |  |
| 23 Aug 2022                                 | 10:11 | Sunny   | 67.5                  | 69.9            | 63.5            | 62.0            | 66                       |  |  |
| 29 Aug 2022                                 | 10:20 | Fine    | 60.8                  | 62.0            | 57.4            | 62.0            | 61 Measured ≤ Baseline   |  |  |

| Location CM5 - CCC Kei Faat Primary School, Yau Tong |       |         |                       |                 |                 |                 |                          |  |  |
|------------------------------------------------------|-------|---------|-----------------------|-----------------|-----------------|-----------------|--------------------------|--|--|
|                                                      | Time  | Weather | Unit: dB (A) (30-min) |                 |                 |                 |                          |  |  |
| Date                                                 |       |         | Measured Noise Level  |                 |                 | Baseline Level  | Construction Noise Level |  |  |
|                                                      |       |         | L <sub>eq</sub>       | L <sub>10</sub> | L <sub>90</sub> | L <sub>eq</sub> | L <sub>eq</sub>          |  |  |
| 1 Aug 2022                                           | 10:56 | Sunny   | 64.9                  | 66.9            | 62.1            | 68.2            | 65 Measured ≤ Baseline   |  |  |
| 11 Aug 2022                                          | 9:20  | Drizzle | 70.5                  | 72.7            | 67.3            | 68.2            | 67                       |  |  |
| 17 Aug 2022                                          | 9:24  | Cloudy  | 71.2                  | 73.5            | 68.0            | 68.2            | 68                       |  |  |
| 23 Aug 2022                                          | 11:00 | Sunny   | 69.8                  | 71.9            | 67.0            | 68.2            | 65                       |  |  |
| 29 Aug 2022                                          | 9:30  | Fine    | 69.7                  | 71.6            | 66.9            | 68.2            | 64                       |  |  |