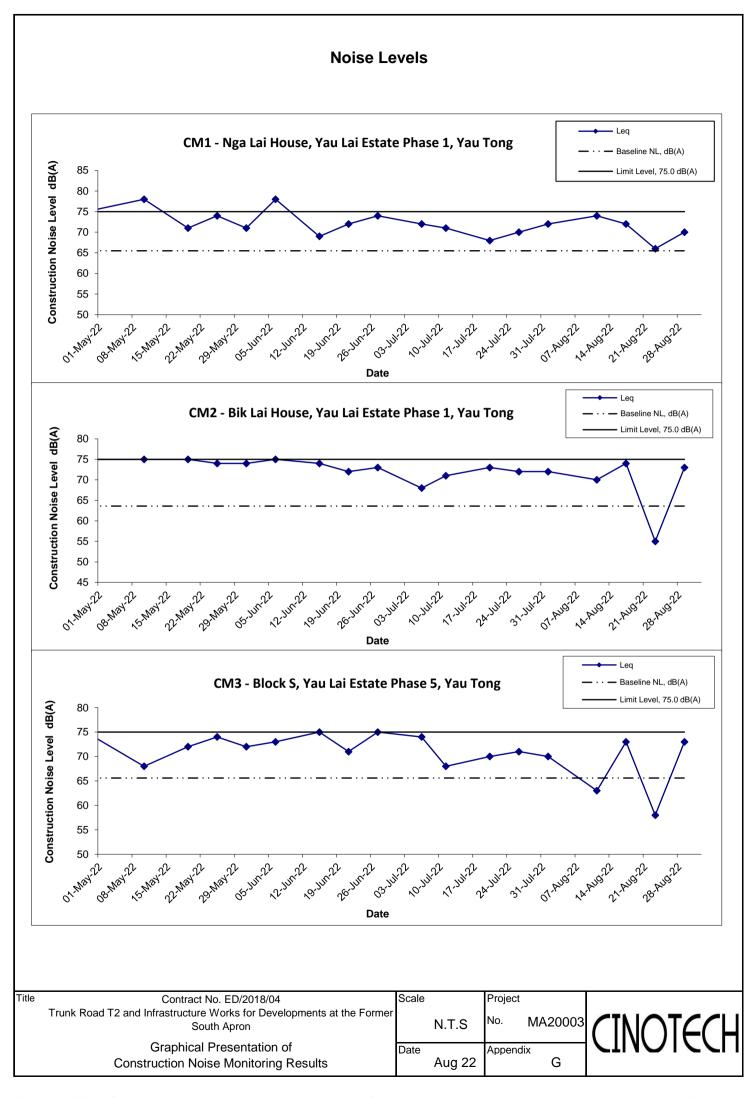

## (0700-1900 hrs on Normal Weekdays)

| Location CM1 - Nga Lai House, Yau Lai Estate Phase 1, Yau Tong |       |         |                       |                 |                 |                 |                          |  |  |
|----------------------------------------------------------------|-------|---------|-----------------------|-----------------|-----------------|-----------------|--------------------------|--|--|
|                                                                |       | Weather | Unit: dB (A) (30-min) |                 |                 |                 |                          |  |  |
| Date                                                           | Time  |         | Measured Noise Level  |                 |                 | Baseline Level  | Construction Noise Level |  |  |
|                                                                | Time  |         | L <sub>eq</sub>       | L <sub>10</sub> | L <sub>90</sub> | L <sub>eq</sub> | L <sub>eq</sub>          |  |  |
| 1 Aug 2022                                                     | 9:42  | Sunny   | 72.9                  | 75.9            | 70.4            | 65.5            | 72                       |  |  |
| 11 Aug 2022                                                    | 11:40 | Drizzle | 74.9                  | 76.9            | 72.2            | 65.5            | 74                       |  |  |
| 17 Aug 2022                                                    | 11:48 | Cloudy  | 73.2                  | 74.4            | 71.7            | 65.5            | 72                       |  |  |
| 23 Aug 2022                                                    | 16:35 | Fine    | 68.6                  | 71.5            | 62.7            | 65.5            | 66                       |  |  |
| 29 Aug 2022                                                    | 13:20 | Sunny   | 71.4                  | 72.6            | 70.0            | 65.5            | 70                       |  |  |

| Location CM2 - Bik Lai House, Yau Lai Estate Phase 1, Yau Tong |       |         |                       |                 |                 |                 |                          |  |  |
|----------------------------------------------------------------|-------|---------|-----------------------|-----------------|-----------------|-----------------|--------------------------|--|--|
|                                                                | Time  | Weather | Unit: dB (A) (30-min) |                 |                 |                 |                          |  |  |
| Date                                                           |       |         | Measured Noise Level  |                 |                 | Baseline Level  | Construction Noise Level |  |  |
|                                                                |       |         | L <sub>eq</sub>       | L <sub>10</sub> | L <sub>90</sub> | L <sub>eq</sub> | L <sub>eq</sub>          |  |  |
| 1 Aug 2022                                                     | 9:00  | Sunny   | 72.3                  | 75.1            | 70.1            | 63.6            | 72                       |  |  |
| 11 Aug 2022                                                    | 10:55 | Drizzle | 70.8                  | 72.9            | 68.0            | 63.6            | 70                       |  |  |
| 17 Aug 2022                                                    | 11:02 | Cloudy  | 74.3                  | 76.4            | 71.2            | 63.6            | 74                       |  |  |
| 23 Aug 2022                                                    | 17:05 | Fine    | 54.6                  | 57.2            | 50.5            | 63.6            | 55 Measured ≦ Baseline   |  |  |
| 29 Aug 2022                                                    | 14:05 | Sunny   | 73.8                  | 75.8            | 71.2            | 63.6            | 73                       |  |  |

| Location CM3 - Block S, Yau Lai Estate Phase 5, Yau Tong |       |         |                       |                 |                 |                 |                          |  |  |
|----------------------------------------------------------|-------|---------|-----------------------|-----------------|-----------------|-----------------|--------------------------|--|--|
|                                                          | Time  | Weather | Unit: dB (A) (30-min) |                 |                 |                 |                          |  |  |
| Date                                                     |       |         | Measured Noise Level  |                 |                 | Baseline Level  | Construction Noise Level |  |  |
|                                                          |       |         | L <sub>eq</sub>       | L <sub>10</sub> | L <sub>90</sub> | L <sub>eq</sub> | L <sub>eq</sub>          |  |  |
| 1 Aug 2022                                               | 10:21 | Sunny   | 71.2                  | 74.9            | 69.3            | 65.6            | 70                       |  |  |
| 11 Aug 2022                                              | 10:05 | Drizzle | 67.6                  | 68.9            | 66.2            | 65.6            | 63                       |  |  |
| 17 Aug 2022                                              | 10:10 | Cloudy  | 74.1                  | 76.0            | 71.5            | 65.6            | 73                       |  |  |
| 23 Aug 2022                                              | 17:15 | Fine    | 58.1                  | 59.2            | 56.7            | 65.6            | 58 Measured ≦ Baseline   |  |  |
| 29 Aug 2022                                              | 15:00 | Sunny   | 73.7                  | 75.5            | 71.4            | 65.6            | 73                       |  |  |