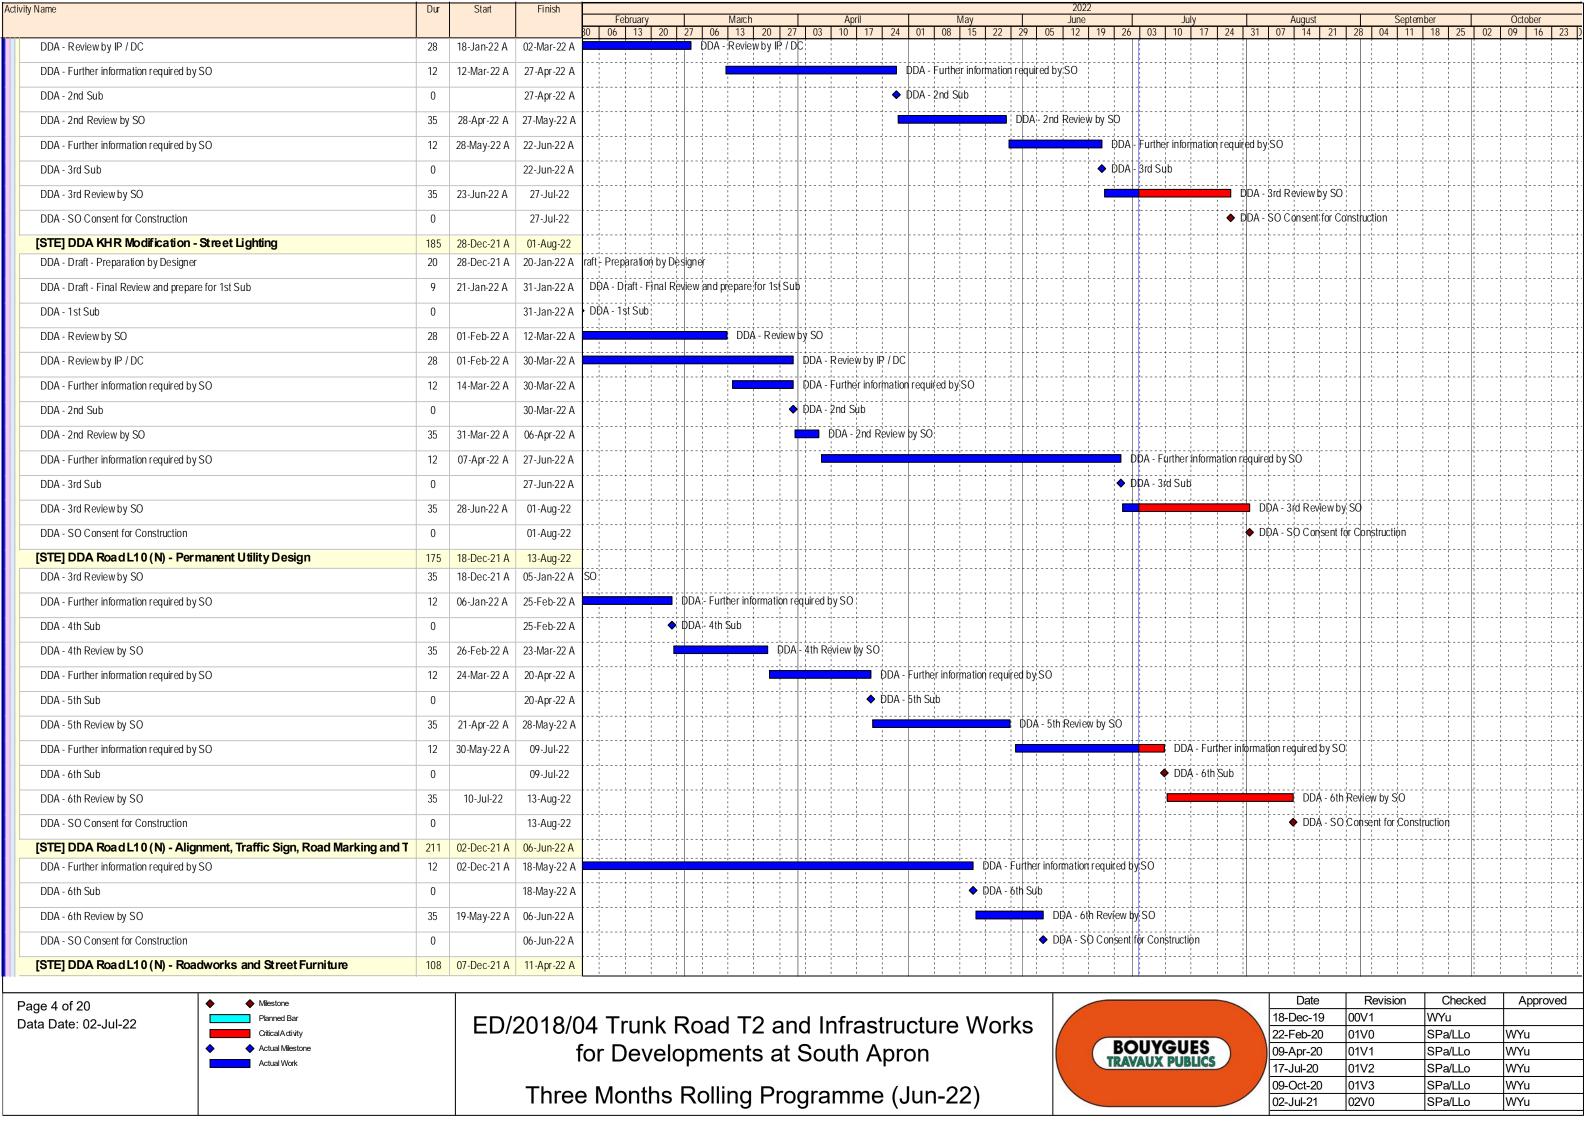

| Activity Name                                                                   | Dur | Start Finish          |            |             |                  |         |             |             |         |            |                                                  |                     |                  |            | 202         |               |              |                                                                                                                                                                                                                                                                                                                                                                                                                                                                                                                                                                                                                                                                                                                                                                                                                                                                                                                                                                                                                                                                                                                                                                                                                                                                                                  |              |           |                   |                |                      |                                              |                |             |                      |
|---------------------------------------------------------------------------------|-----|-----------------------|------------|-------------|------------------|---------|-------------|-------------|---------|------------|--------------------------------------------------|---------------------|------------------|------------|-------------|---------------|--------------|--------------------------------------------------------------------------------------------------------------------------------------------------------------------------------------------------------------------------------------------------------------------------------------------------------------------------------------------------------------------------------------------------------------------------------------------------------------------------------------------------------------------------------------------------------------------------------------------------------------------------------------------------------------------------------------------------------------------------------------------------------------------------------------------------------------------------------------------------------------------------------------------------------------------------------------------------------------------------------------------------------------------------------------------------------------------------------------------------------------------------------------------------------------------------------------------------------------------------------------------------------------------------------------------------|--------------|-----------|-------------------|----------------|----------------------|----------------------------------------------|----------------|-------------|----------------------|
|                                                                                 |     |                       | 30         |             | ebruar<br>13     |         | 27 06 13 20 | 27          | 03   10 | pril<br>17 |                                                  | Иау<br>15           | 22               | 29 05      | June 5   12 |               | 26 03        | July<br>10 1                                                                                                                                                                                                                                                                                                                                                                                                                                                                                                                                                                                                                                                                                                                                                                                                                                                                                                                                                                                                                                                                                                                                                                                                                                                                                     |              |           | Augu<br>07   14   |                |                      | 04   11                                      | ember 18 25    | 02          | October 09 16 23 )   |
| 3.5 .8 Approval DDA for roadworks                                               | 0   | 27-Jul-22             |            |             |                  |         |             |             |         |            |                                                  | 1                   |                  |            |             |               |              |                                                                                                                                                                                                                                                                                                                                                                                                                                                                                                                                                                                                                                                                                                                                                                                                                                                                                                                                                                                                                                                                                                                                                                                                                                                                                                  | 1 1          | 1.        |                   | 1              | roadwo               | 1                                            |                |             |                      |
| 3.5 .24 Approval DDA for landscape works                                        | 0   | 27-Jul-22             |            |             |                  |         |             |             |         |            |                                                  | ,<br>!<br>!         |                  |            |             |               |              |                                                                                                                                                                                                                                                                                                                                                                                                                                                                                                                                                                                                                                                                                                                                                                                                                                                                                                                                                                                                                                                                                                                                                                                                                                                                                                  | <b>◆</b> 3.  | 5 .24 A   | pproval           | DDA fo         | or lands             | ape works                                    | 5              |             |                      |
| 3.5 .25 Complete whole activities of this cost centre                           | 0   | 27-Jul-22             |            |             |                  |         |             |             | 1       |            |                                                  | <br> <br> <br> <br> | *   -<br>        |            |             |               |              |                                                                                                                                                                                                                                                                                                                                                                                                                                                                                                                                                                                                                                                                                                                                                                                                                                                                                                                                                                                                                                                                                                                                                                                                                                                                                                  | ♦ 3.         | 5 .25 C   | complete          | whole          | activitie            | s of this co                                 | stcentre       |             |                      |
| 3.5 .12 Approval DDA for stormwater drainage works                              | 0   | 20-Aug-22             | !          | 1           |                  |         |             |             |         |            |                                                  | <br> <br> <br> <br> | 1                |            |             |               | -   -        |                                                                                                                                                                                                                                                                                                                                                                                                                                                                                                                                                                                                                                                                                                                                                                                                                                                                                                                                                                                                                                                                                                                                                                                                                                                                                                  |              |           |                   | <b>4</b> 3.5   | .12 Api              | oroval DD                                    | A for stormwa  | ater drain  | age works            |
| 3.5 .16 Approval DDA for waterworks                                             | 0   | 20-Aug-22             | !          |             | · <del> </del> · |         |             |             |         |            |                                                  |                     |                  |            |             |               |              |                                                                                                                                                                                                                                                                                                                                                                                                                                                                                                                                                                                                                                                                                                                                                                                                                                                                                                                                                                                                                                                                                                                                                                                                                                                                                                  |              |           |                   | ♦ 3.5          | .16 Apj              | oroval DD                                    | A for waterwo  | orks        |                      |
| 3.5 .20 Approval DDA for sewage works                                           | 0   | 20-Aug-22             |            |             | · <del> </del> · |         |             |             |         |            |                                                  |                     |                  |            |             | ·}            |              |                                                                                                                                                                                                                                                                                                                                                                                                                                                                                                                                                                                                                                                                                                                                                                                                                                                                                                                                                                                                                                                                                                                                                                                                                                                                                                  |              |           |                   | <b>♦</b> 3.5   | . 20 Ap <sub>l</sub> | oroval DD                                    | A for sewage   | works       |                      |
| 3.6 for Road L10 (Northern Section)                                             | 0   | 02-Jul-22 02-Jul-22   |            |             | · <del> </del> · |         |             |             |         |            |                                                  | ;<br>;<br>!         | ;<br>:           |            |             |               | -            |                                                                                                                                                                                                                                                                                                                                                                                                                                                                                                                                                                                                                                                                                                                                                                                                                                                                                                                                                                                                                                                                                                                                                                                                                                                                                                  |              |           |                   | · <del> </del> |                      |                                              |                |             |                      |
| 3.6 .8 Approval DDA for Road L10 (northern section)                             | 0   | 02-Jul-22*            |            |             | i                | 1       |             |             |         |            |                                                  | ;<br>!              |                  |            |             |               | ♦ 3.6        | 8 Approv                                                                                                                                                                                                                                                                                                                                                                                                                                                                                                                                                                                                                                                                                                                                                                                                                                                                                                                                                                                                                                                                                                                                                                                                                                                                                         | al DDA for   | Road I    | _10 (nor          | thern se       | ection)              |                                              |                | -           |                      |
| 3.6 .9 Complete whole activities of this cost centre                            | 0   | 02-Jul-22*            |            |             |                  |         |             |             |         |            |                                                  | <br> <br> <br>      |                  |            |             |               | ♦ 3.6        | 9 Compl                                                                                                                                                                                                                                                                                                                                                                                                                                                                                                                                                                                                                                                                                                                                                                                                                                                                                                                                                                                                                                                                                                                                                                                                                                                                                          | ete whole a  | ctivitles | s of this         | cost ce        | ntre                 |                                              |                | -           |                      |
| 3.9 for the Pipelines for District Cooling System for Commissioning of          | 0   | 02-Jul-22 02-Jul-22   |            |             | i                |         |             |             |         |            |                                                  | <br> <br>           | <u> </u>         |            |             |               | -            |                                                                                                                                                                                                                                                                                                                                                                                                                                                                                                                                                                                                                                                                                                                                                                                                                                                                                                                                                                                                                                                                                                                                                                                                                                                                                                  |              |           |                   |                |                      |                                              |                | -           |                      |
| 3.9.11 Submit O&M manual for DCS pipelines                                      | 0   | 02-Jul-22             |            |             |                  | !       |             |             |         |            | J                                                | <br> <br> <br> <br> | ±                |            |             |               | <b>3</b> .9. | 11 Submi                                                                                                                                                                                                                                                                                                                                                                                                                                                                                                                                                                                                                                                                                                                                                                                                                                                                                                                                                                                                                                                                                                                                                                                                                                                                                         | t O&M mai    | nual for  | DC\$ pi           | pelines        |                      |                                              |                |             |                      |
| 4.2 Depressed Road and Remaining Ventilation Adits at the South Apro            | 0   | 02-Jul-22 02-Jul-22   |            |             |                  |         |             |             |         |            |                                                  | <br>                | <del></del>      |            |             |               | - +          |                                                                                                                                                                                                                                                                                                                                                                                                                                                                                                                                                                                                                                                                                                                                                                                                                                                                                                                                                                                                                                                                                                                                                                                                                                                                                                  |              |           |                   |                |                      |                                              |                |             |                      |
| 4.2 .23 Complete foundation of Depressed Road by length 1                       | 0   | 02-Jul-22*            |            |             |                  |         |             |             | 1       |            |                                                  | 1                   |                  |            |             |               |              |                                                                                                                                                                                                                                                                                                                                                                                                                                                                                                                                                                                                                                                                                                                                                                                                                                                                                                                                                                                                                                                                                                                                                                                                                                                                                                  | lete founda  | - 1       | 1                 | -              | - 1 :                | 1                                            |                |             |                      |
| 4.2 .31 Complete permanent structure of Depressed Road by length 1              | 0   | 02-Jul-22*            |            | }           |                  |         |             |             |         |            |                                                  | ,                   | ;;-              |            |             |               | 4.2          | 31 Camp                                                                                                                                                                                                                                                                                                                                                                                                                                                                                                                                                                                                                                                                                                                                                                                                                                                                                                                                                                                                                                                                                                                                                                                                                                                                                          | lete perma   | nent st   | ructure (         | of Depr        | essed R              | oad by le                                    | ngth 1         |             |                      |
| 5.2 Completion of SUS                                                           | 0   | 17-Oct-22 17-Oct-22   |            |             |                  |         |             |             |         |            |                                                  | <br> <br>           | ;                |            |             |               |              |                                                                                                                                                                                                                                                                                                                                                                                                                                                                                                                                                                                                                                                                                                                                                                                                                                                                                                                                                                                                                                                                                                                                                                                                                                                                                                  |              |           |                   |                | -                    | <del>-</del>                                 |                |             |                      |
| 5.2 .5 Complete overhead ventilation duct slab by length 0.1                    | 0   | 17-Oct-22             |            |             |                  |         |             |             | 1       |            |                                                  |                     |                  |            |             |               |              |                                                                                                                                                                                                                                                                                                                                                                                                                                                                                                                                                                                                                                                                                                                                                                                                                                                                                                                                                                                                                                                                                                                                                                                                                                                                                                  | 1 1          |           |                   | 1              |                      |                                              |                |             | ◆ 5.2 .5 Can         |
| 6.2 TBM Tunnel                                                                  | 34  | 10-Sep-22 24-Oct-22   |            | -           |                  |         |             |             |         |            |                                                  | <br> <br> <br> <br> | +   -<br>        |            |             |               |              | + <del>-</del>                                                                                                                                                                                                                                                                                                                                 -   -   -   -   -   -   -   -   -   -   -   -   -   -   -   -   -   -   -   -   -   -   -   -   -   -   -   -   -   -   -   -   -   -   -   -   -   -   -   -   -   -   -   -   -   -   -   -   -   -   -   -   -   -   -   -   -   -   -   -   -   -   -   -   -   -   -   -   -   -   -   -   -   -   -   -   -   -   -   -   -   -   -   -   -   -   -   -   -   -   -   -   -   -   -   -   -   -   -   -   -   -   -   -   -   -   -   -   -   -   -   -   -   -   -   -   -   -   -   -   -   -   -   -   -   -   -   -   -   -   -   -   -   -   -   -   -   -   -   -   -   -   -   -   -   -   -   -   -   -   -   -   -   -   -   -   -   -   -   -   -   -   -   -   -   -   -   -   -   -   -   -   -   -   -   -   -   -   -   -   -   -   -   -   -   -   -   -   -   -   -   -   -   -   -   -   -   -   -   -   -   -   -   -   -   -   -   -   -   -   -   -   -   -   -   -   -   -   -   -   -   -   -   -   -   -   -   -   - |              |           |                   |                |                      |                                              | 1 1            |             |                      |
| 6.2 .31 Complete TBM Tunnel overhead ventilation duct slab 0.1                  | 0   | 10-Sep-22             |            | 1           | 1                | <br>    |             |             | <br>    |            |                                                  | <br>                |                  |            |             |               |              |                                                                                                                                                                                                                                                                                                                                                                                                                                                                                                                                                                                                                                                                                                                                                                                                                                                                                                                                                                                                                                                                                                                                                                                                                                                                                                  | 1 1          |           |                   | <br>           |                      | <b>♦</b> 6.2                                 | ii             |             | unnel overhead ve    |
| 6.2 .7 Complete excavation & installation of TBM Tunnel lining by length 0.35   | 0   | 22-Sep-22             | 2          |             |                  |         |             |             |         |            |                                                  | 1<br>1<br>1         |                  |            |             |               |              |                                                                                                                                                                                                                                                                                                                                                                                                                                                                                                                                                                                                                                                                                                                                                                                                                                                                                                                                                                                                                                                                                                                                                                                                                                                                                                  |              |           |                   |                |                      |                                              | <b>◆</b> 6.2 . | 11 1        | ete excavation & ins |
| 6.2 .8 Complete excavation & installation of TBM Tunnel lining by length 0.4    | 0   | 08-Oct-22             |            |             |                  |         |             |             |         |            |                                                  |                     |                  |            |             |               |              |                                                                                                                                                                                                                                                                                                                                                                                                                                                                                                                                                                                                                                                                                                                                                                                                                                                                                                                                                                                                                                                                                                                                                                                                                                                                                                  |              |           |                   |                |                      |                                              |                | •           | 6.2 .8 Complete e:   |
| 6.2 .24 Complete TBM Tunnel waterproofing 0.4                                   | 0   | 08-Oct-22             |            |             | į ·              |         |             |             |         |            |                                                  | ;·<br>!             | ;;-              |            |             |               |              |                                                                                                                                                                                                                                                                                                                                                                                                                                                                                                                                                                                                                                                                                                                                                                                                                                                                                                                                                                                                                                                                                                                                                                                                                                                                                                  |              |           |                   |                |                      | <del>-</del>                                 |                | •           | 6.2 .24 Complete     |
| 6.2 .41 Complete TBM Tunnel Thermal Barrier to tunnel lining 0.1                | 0   | 18-Oct-22             |            |             | · <del> </del>   |         |             |             |         |            |                                                  | <br>                | <del></del> -    |            |             | †             | -   -        |                                                                                                                                                                                                                                                                                                                                                                                                                                                                                                                                                                                                                                                                                                                                                                                                                                                                                                                                                                                                                                                                                                                                                                                                                                                                                                  |              |           |                   |                |                      |                                              |                | -           | ◆ 6.2 .41 C          |
| 6.2 .9 Complete excavation & installation of TBM Tunnel lining by length 0.45   | 0   | 19-Oct-22             |            |             |                  |         |             |             |         |            |                                                  | <br> <br> <br>      |                  |            |             |               | -            |                                                                                                                                                                                                                                                                                                                                                                                                                                                                                                                                                                                                                                                                                                                                                                                                                                                                                                                                                                                                                                                                                                                                                                                                                                                                                                  |              |           |                   |                |                      |                                              |                | -           | ♦ 6.2 .9 Co          |
| 6.2 .32 Complete TBM Tunnel overhead ventilation duct slab 0.2                  | 0   | 24-Oct-22             |            |             | · <del> </del> · |         |             |             |         |            |                                                  | <br> <br> <br>      |                  |            |             |               |              |                                                                                                                                                                                                                                                                                                                                                                                                                                                                                                                                                                                                                                                                                                                                                                                                                                                                                                                                                                                                                                                                                                                                                                                                                                                                                                  |              |           |                   |                |                      |                                              |                | -           | ♦ 6.2                |
| 6.3 Cross Passages for TBM Tunnel                                               | 40  | 03-Sep-22 24-Oct-22   |            |             | · <del> </del> · |         |             |             |         |            |                                                  | <br>                |                  |            |             |               |              |                                                                                                                                                                                                                                                                                                                                                                                                                                                                                                                                                                                                                                                                                                                                                                                                                                                                                                                                                                                                                                                                                                                                                                                                                                                                                                  |              |           |                   |                |                      |                                              |                |             |                      |
| 6.3 .5 Complete Ground treatment for all Cross Passages 0.2                     | 0   | 03-Sep-22             | 2          |             | · † ·            |         |             |             |         |            |                                                  | <br>!               | <del> </del>  -  |            |             |               |              |                                                                                                                                                                                                                                                                                                                                                                                                                                                                                                                                                                                                                                                                                                                                                                                                                                                                                                                                                                                                                                                                                                                                                                                                                                                                                                  |              |           |                   |                | •                    | 6.3 .5 Co                                    | mplete Grou    | nd treatm   | nent for all Cross P |
| 6.3 .14 Complete excavation and support of Cross Passages 0.1                   | 0   | 17-Sep-22             |            |             | · <del> </del> · |         |             |             |         |            |                                                  | !                   |                  |            |             |               |              |                                                                                                                                                                                                                                                                                                                                                                                                                                                                                                                                                                                                                                                                                                                                                                                                                                                                                                                                                                                                                                                                                                                                                                                                                                                                                                  |              |           |                   |                |                      | <del> </del>                                 | ♦ 6.3.14 C     | om plete    | excavation and sup   |
| 6.3 .6 Complete Ground treatment for all Cross Passages 0.3                     | 0   | 17-Oct-22             |            |             | · <del> </del> · |         |             |             |         |            |                                                  | ;<br>;======<br>!   | ;<br>:           |            |             |               |              |                                                                                                                                                                                                                                                                                                                                                                                                                                                                                                                                                                                                                                                                                                                                                                                                                                                                                                                                                                                                                                                                                                                                                                                                                                                                                                  |              |           |                   |                |                      |                                              |                |             | ◆ 6.3 .6 Can         |
| 6.3 .15 Complete excavation and support of Cross Passages 0.2                   | 0   | 24-Oct-22             |            | į           | · <del> </del> · |         |             |             |         |            |                                                  |                     |                  |            |             |               |              |                                                                                                                                                                                                                                                                                                                                                                                                                                                                                                                                                                                                                                                                                                                                                                                                                                                                                                                                                                                                                                                                                                                                                                                                                                                                                                  |              |           |                   |                |                      |                                              |                |             | ♦ 6.3                |
| 7.1 Western Ventilation Building                                                | 74  | 13-Jun-22 A 29-Sep-22 |            |             | · <del> </del>   |         |             |             |         |            |                                                  | <br>                |                  |            |             |               |              |                                                                                                                                                                                                                                                                                                                                                                                                                                                                                                                                                                                                                                                                                                                                                                                                                                                                                                                                                                                                                                                                                                                                                                                                                                                                                                  |              |           |                   |                |                      |                                              |                |             |                      |
| 7.1 .5 Complete pile foundation for WVB 0.5                                     | 0   | 13-Jun-22 /           |            |             |                  |         |             |             |         |            |                                                  | :<br>! :<br>!       |                  |            | <b>♦</b> 7  | 1 .5 Com      | plete pile i | oundatio                                                                                                                                                                                                                                                                                                                                                                                                                                                                                                                                                                                                                                                                                                                                                                                                                                                                                                                                                                                                                                                                                                                                                                                                                                                                                         | n for WVB    | 0.5       |                   |                |                      |                                              |                | -           |                      |
| 7.1 .6 Complete pile foundation for WVB 1                                       | 0   | 18-Jun-22 <i>i</i>    | <u></u>    |             |                  |         |             |             |         |            |                                                  | <br>                |                  |            |             | <b>7</b> .1,6 | Complete     | pile found                                                                                                                                                                                                                                                                                                                                                                                                                                                                                                                                                                                                                                                                                                                                                                                                                                                                                                                                                                                                                                                                                                                                                                                                                                                                                       | dation for V | WB 1      |                   |                |                      | <del>!</del>                                 |                |             |                      |
| 7.1.7 Complete concrete works of gross plan area for WVB 0.25                   | 0   | 29-Sep-22             |            |             |                  |         |             |             |         |            |                                                  | <br>                |                  |            |             |               | -            |                                                                                                                                                                                                                                                                                                                                                                                                                                                                                                                                                                                                                                                                                                                                                                                                                                                                                                                                                                                                                                                                                                                                                                                                                                                                                                  |              |           |                   |                |                      | <del> </del>                                 |                | 7.1 .7 (    | Complete concrete    |
| 8.1 Eastern Ventilation Building                                                | 0   | 15-Sep-22 15-Sep-22   |            |             | <del>-</del>     |         |             |             |         |            |                                                  | <br> -<br>          | <del> </del>  -  |            |             |               | -            |                                                                                                                                                                                                                                                                                                                                                                                                                                                                                                                                                                                                                                                                                                                                                                                                                                                                                                                                                                                                                                                                                                                                                                                                                                                                                                  |              |           |                   |                |                      | <del>-</del>                                 |                | -           |                      |
| 8.1.3 Complete excavation for EVB 1                                             | 0   | 15-Sep-22             |            |             | ÷                |         |             |             |         |            |                                                  | <br> <br> <br>      | <del> </del>  -  |            |             |               |              | <del> </del> <del> </del>                                                                                                                                                                                                                                                                                                                                                                                                                                                                                                                                                                                                                                                                                                                                                                                                                                                                                                                                                                                                                                                                                                                                                                                                                                                                        |              |           |                   |                |                      |                                              | ▶ 8.1 .3 Com   | nplete exc  | cavation for EVB 1   |
| 9.1 Launching Shaft                                                             | 36  | 03-Sep-22 19-Oct-22   |            |             |                  |         |             |             |         |            |                                                  | <br> <br> <br>      | <u></u>          |            |             | ·}            |              |                                                                                                                                                                                                                                                                                                                                                                                                                                                                                                                                                                                                                                                                                                                                                                                                                                                                                                                                                                                                                                                                                                                                                                                                                                                                                                  |              |           |                   |                |                      |                                              |                | -           |                      |
| 9.1 .18 Complete permanent wall & bottom slab for Launching Shaft by length 0.2 | 0   | 03-Sep-22             |            |             | . <del>.</del>   |         |             |             |         |            |                                                  | :<br> <br>!         | ;<br>:           |            |             |               |              |                                                                                                                                                                                                                                                                                                                                                                                                                                                                                                                                                                                                                                                                                                                                                                                                                                                                                                                                                                                                                                                                                                                                                                                                                                                                                                  |              |           |                   |                |                      | 9.1 18                                       | Complete per   | manenty     | vall & bottom slab f |
| 9.1 .19 Complete permanent wall & bottom slab for Launching Shaft by length 0.4 | 0   | 05-Oct-22             |            |             |                  | <u></u> |             |             |         |            |                                                  | <br>!               | :                |            |             |               |              |                                                                                                                                                                                                                                                                                                                                                                                                                                                                                                                                                                                                                                                                                                                                                                                                                                                                                                                                                                                                                                                                                                                                                                                                                                                                                                  |              |           |                   |                |                      |                                              |                | <b>•</b> 9. | 1.19 Complete pe     |
| 9.1 .20 Complete permanent wall & bottom slab for Launching Shaft by length 0.6 | 0   | 19-Oct-22             |            |             |                  |         |             |             |         |            |                                                  | <br> <br>           | <del> </del><br> |            |             |               |              |                                                                                                                                                                                                                                                                                                                                                                                                                                                                                                                                                                                                                                                                                                                                                                                                                                                                                                                                                                                                                                                                                                                                                                                                                                                                                                  |              |           |                   |                |                      | <del>!</del>                                 |                |             | <b>◆</b> 9.1 .20 (   |
| 11.1 Drill and Break Tunnel                                                     | 186 | 12-Feb-22 A 15-Oct-22 |            |             | - <del> </del>   |         |             |             |         |            |                                                  | <br> <br>           |                  |            |             |               |              |                                                                                                                                                                                                                                                                                                                                                                                                                                                                                                                                                                                                                                                                                                                                                                                                                                                                                                                                                                                                                                                                                                                                                                                                                                                                                                  |              |           |                   |                |                      | <del> </del>                                 |                | -           |                      |
|                                                                                 |     |                       |            | 1           | 1                | 1       | <u> </u>    | <u>, ji</u> | i       | 1          | <u>, į i                                    </u> | 1                   | <u>. i</u>       | i          | - 1         | <u>. i.</u>   |              | <u>    i                                </u>                                                                                                                                                                                                                                                                                                                                                                                                                                                                                                                                                                                                                                                                                                                                                                                                                                                                                                                                                                                                                                                                                                                                                                                                                                                     | <u> </u>     | i         | i                 | i              | ,   ;                | <u>    i                                </u> | <u>i i</u>     | <u>, i</u>  | <u> </u>             |
| Page 10 of 20   ◆ Milestone                                                     |     |                       |            |             |                  |         |             |             |         |            |                                                  |                     |                  |            |             |               |              |                                                                                                                                                                                                                                                                                                                                                                                                                                                                                                                                                                                                                                                                                                                                                                                                                                                                                                                                                                                                                                                                                                                                                                                                                                                                                                  |              |           | Da                | ate            | R                    | evision                                      | Chec           | ked         | Approved             |
| Data Date: 02-Jul-22                                                            |     | FD/2018/              | <u>'\\</u> | LΤ          | rı II            | าk      | Road T2 a   | and         | Infr    | act        | ructure                                          | \٨                  | /∩rl             | <b>(</b> S |             |               |              |                                                                                                                                                                                                                                                                                                                                                                                                                                                                                                                                                                                                                                                                                                                                                                                                                                                                                                                                                                                                                                                                                                                                                                                                                                                                                                  |              |           | 8-Dec             |                | 00V1                 |                                              | WYu            |             |                      |
| Critical A drivity  ♦ Actual Milestone                                          |     |                       |            |             |                  |         |             |             |         |            |                                                  | vv                  | OH               | νΟ         |             | R             | OUY          | GUE                                                                                                                                                                                                                                                                                                                                                                                                                                                                                                                                                                                                                                                                                                                                                                                                                                                                                                                                                                                                                                                                                                                                                                                                                                                                                              | S            | A -       | 22-Feb-<br>9-Apr- |                | 01V0                 |                                              | SPa/LLo        |             | WYu<br>WYu           |
| Actual Work                                                                     |     |                       | 10         | ı L         | JE,              | /ei     | opments a   | ıı O        | ouli    | ıΑ         | μισπ                                             |                     |                  |            |             | TR            | AVAUX        | PUBLI                                                                                                                                                                                                                                                                                                                                                                                                                                                                                                                                                                                                                                                                                                                                                                                                                                                                                                                                                                                                                                                                                                                                                                                                                                                                                            | cs           |           | 17-Jul-2          |                | 01V                  |                                              | SPa/LLC        |             | WYu                  |
|                                                                                 |     | Thre                  | عد         | <b>\</b> 1< | hرر              | he      | Rolling Pi  | <b>100</b>  | ram     | m۵         | . / lun_2                                        | 21                  |                  |            |             |               |              |                                                                                                                                                                                                                                                                                                                                                                                                                                                                                                                                                                                                                                                                                                                                                                                                                                                                                                                                                                                                                                                                                                                                                                                                                                                                                                  |              |           | 9-Oct             | -20            | 01V3                 | }                                            | SPa/LLc        | )           | WYu                  |
|                                                                                 |     | 11116                 | ,          | 1416        | <i>-</i> 1110    | 13      |             | Jy          | alli    | 1116       | (Juli-Z                                          | <u> </u>            |                  |            |             |               |              |                                                                                                                                                                                                                                                                                                                                                                                                                                                                                                                                                                                                                                                                                                                                                                                                                                                                                                                                                                                                                                                                                                                                                                                                                                                                                                  |              | <u> </u>  | )2-Jul-2          | 21             | 02V0                 | )                                            | SPa/LLc        | )           | WYu                  |