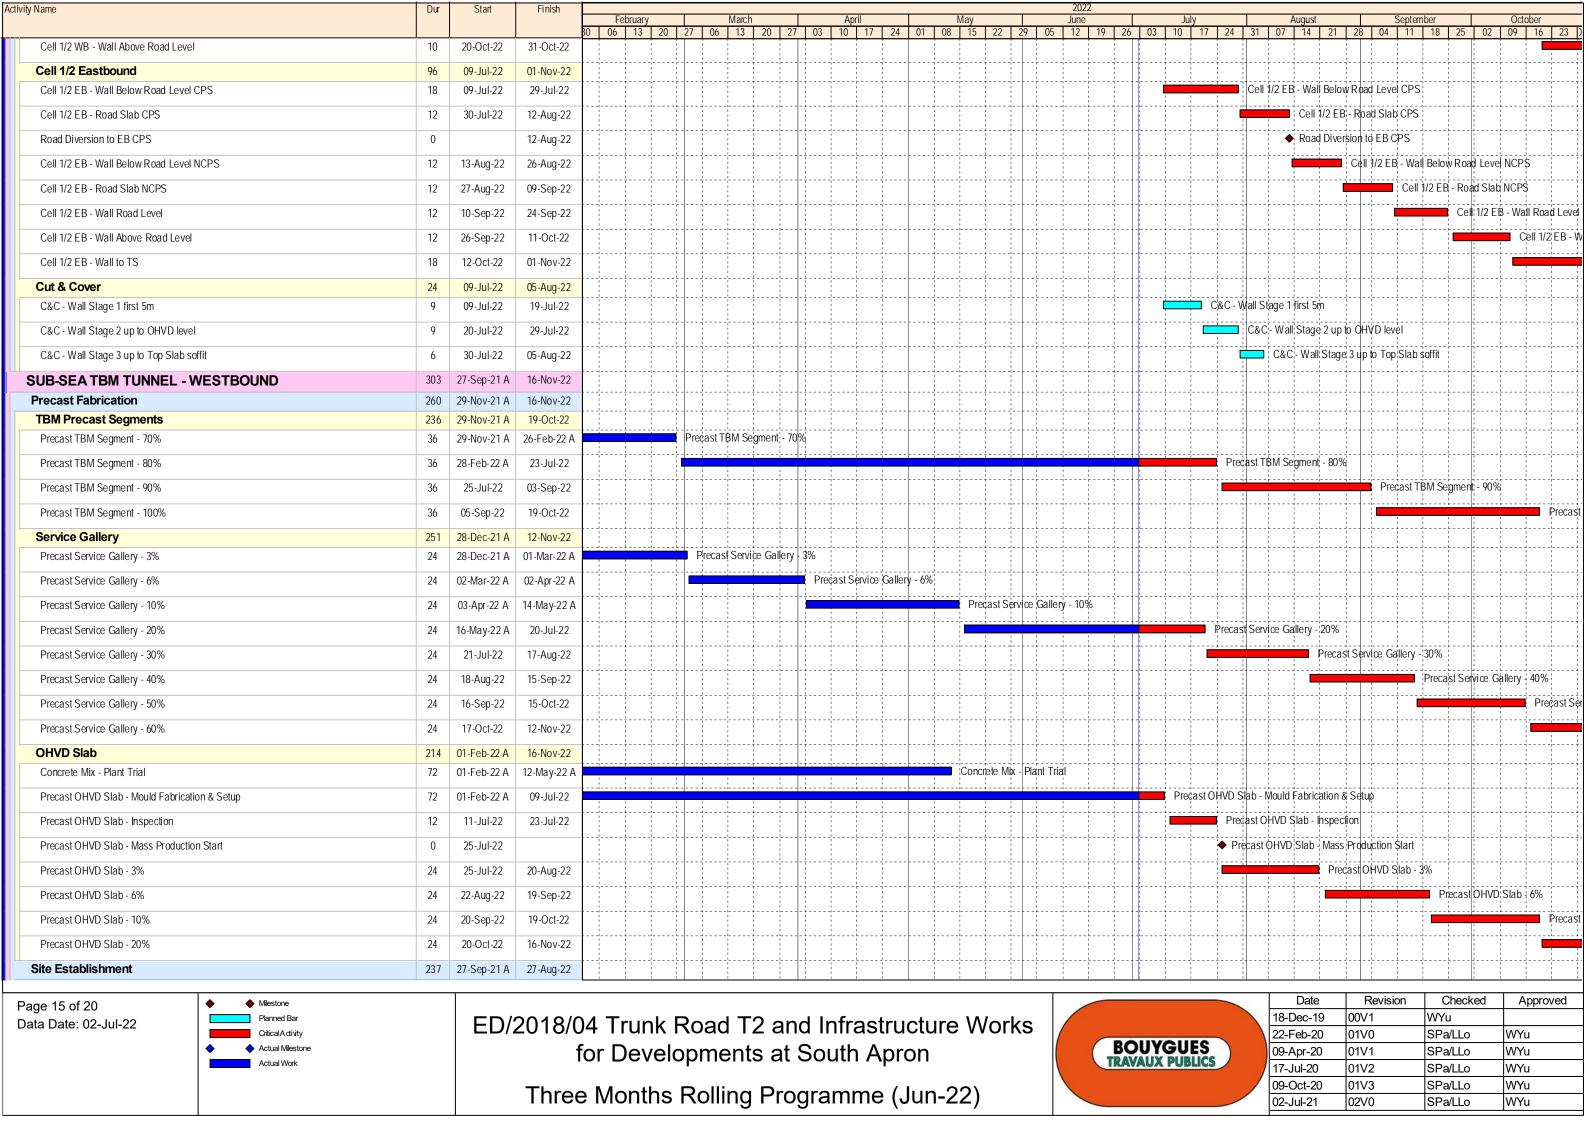

|             | 2V0             | SF                            | a/LLo            | WYu               |               |
| <u> </u>                                                                                                                       |     | •                      |                        |            |                 |            |              |                              |          |           |              |               |           |            |                   |               |           |              |            |            |                  |              |           |                                              |             |                 |                               |                  |                   |               |







| Activity Name                                                           | Dur         | Start F                              | nish             | 2022<br>February March April May June July August September Octob                                                | or            |
|-------------------------------------------------------------------------|-------------|--------------------------------------|------------------|------------------------------------------------------------------------------------------------------------------|---------------|
| Contra Cross Setur for TDMA consists.                                   |             | 04 1 100 07                          |                  | 80 06 13 20 27 06 13 20 27 03 10 17 24 01 08 15 22 29 05 12 19 26 03 10 17 24 31 07 14 21 28