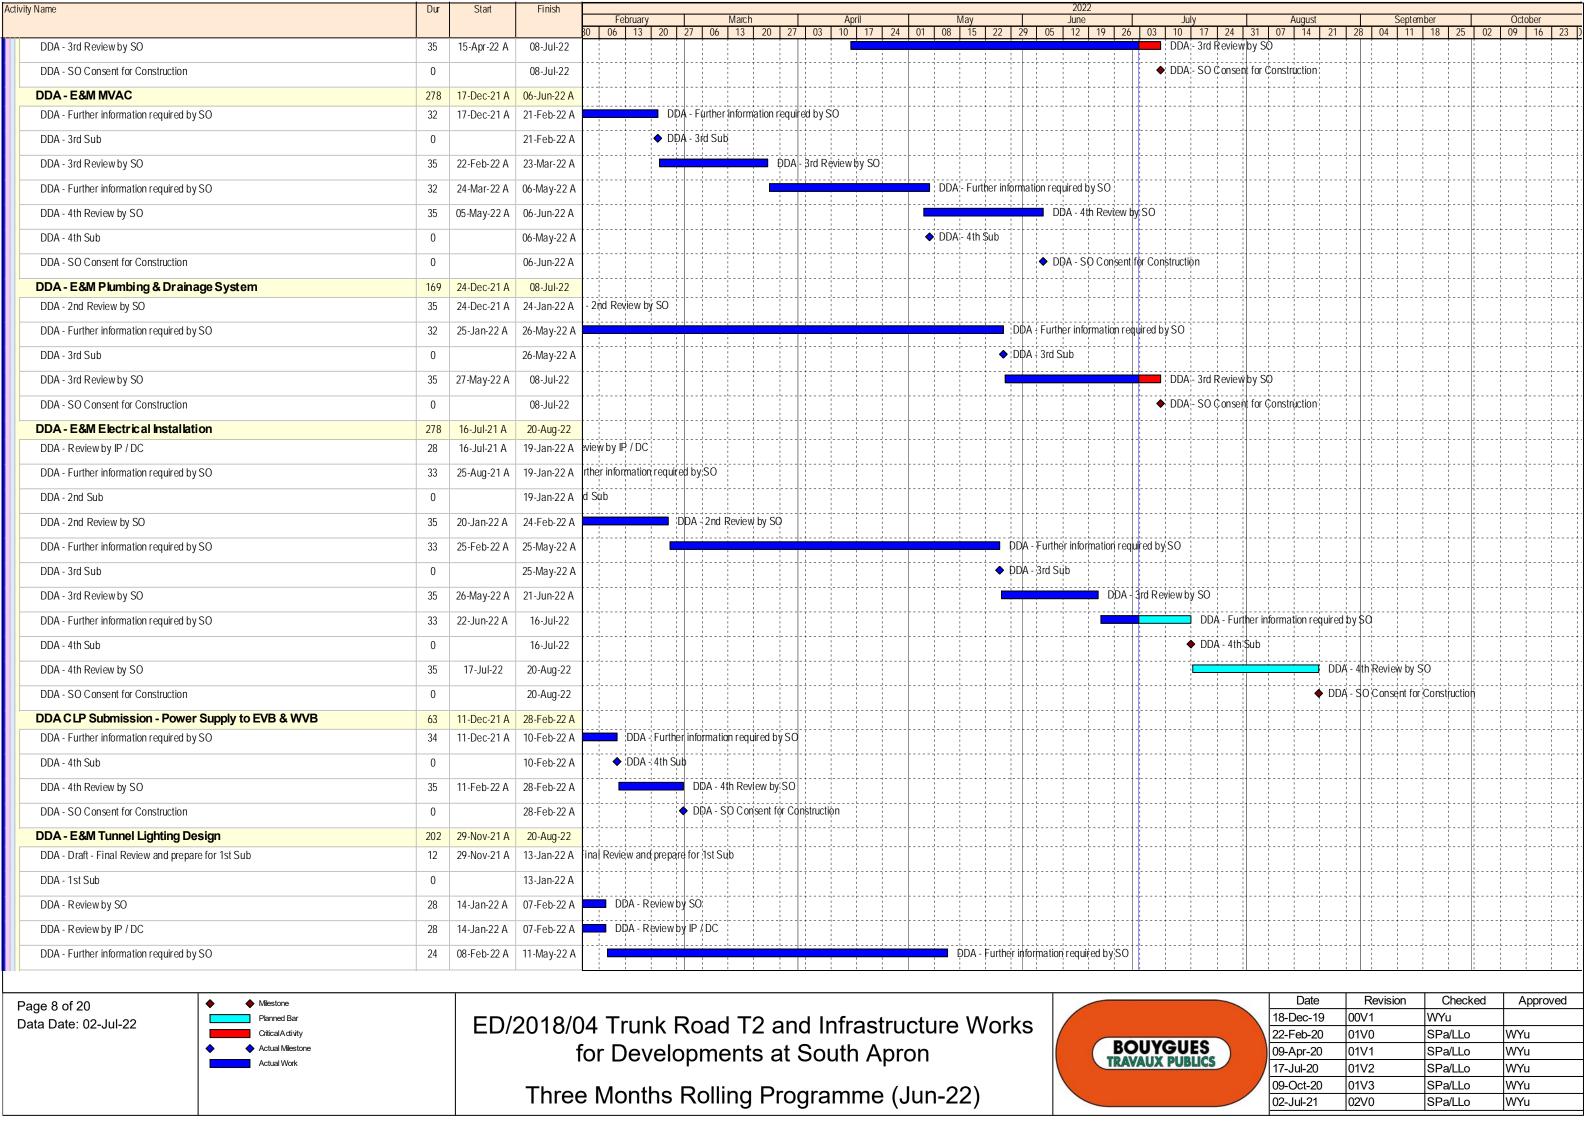

| Activity Name                                                                   | Dur | Start Finish          |            |             |                  |         |             |             |         |            |                                                  |                     |                  |            | 202         |               |              |                                                                                                                                                                                                                                                                                                                                                                                                                                                                                                                                                                                                                                                                                                                                                                                                                                                                                                                                                                                                                                                                                                                                                                                                                                                                                                  |              |           |                   |                |                      |                                              |                |             |                      |
|---------------------------------------------------------------------------------|-----|-----------------------|------------|-------------|------------------|---------|-------------|-------------|---------|------------|--------------------------------------------------|---------------------|------------------|------------|-------------|---------------|--------------|--------------------------------------------------------------------------------------------------------------------------------------------------------------------------------------------------------------------------------------------------------------------------------------------------------------------------------------------------------------------------------------------------------------------------------------------------------------------------------------------------------------------------------------------------------------------------------------------------------------------------------------------------------------------------------------------------------------------------------------------------------------------------------------------------------------------------------------------------------------------------------------------------------------------------------------------------------------------------------------------------------------------------------------------------------------------------------------------------------------------------------------------------------------------------------------------------------------------------------------------------------------------------------------------------|--------------|-----------|-------------------|----------------|----------------------|----------------------------------------------|----------------|-------------|----------------------|
|                                                                                 |     |                       | 30         |             | ebruar<br>13     |         | 27 06 13 20 | 27          | 03   10 | pril<br>17 |                                                  | Иау<br>15           | 22               | 29 05      | June 5   12 |               | 26 03        | July<br>10 1                                                                                                                                                                                                                                                                                                                                                                                                                                                                                                                                                                                                                                                                                                                                                                                                                                                                                                                                                                                                                                                                                                                                                                                                                                                                                     |              |           | Augu<br>07   14   |                |                      | 04   11                                      | ember 18 25    | 02          | October 09 16 23 )   |
| 3.5 .8 Approval DDA for roadworks                                               | 0   | 27-Jul-22             |            |             |                  |         |             |             |         |            |                                                  | 1                   |                  |            |             |               |              |                                                                                                                                                                                                                                                                                                                                                                                                                                                                                                                                                                                                                                                                                                                                                                                                                                                                                                                                                                                                                                                                                                                                                                                                                                                                                                  | 1 1          | 1.        |                   | 1              | roadwo               | 1                                            |                |             |                      |
| 3.5 .24 Approval DDA for landscape works                                        | 0   | 27-Jul-22             |            |             |                  |         |             |             |         |            |                                                  | ,<br>!<br>!         |                  |            |             |               |              |                                                                                                                                                                                                                                                                                                                                                                                                                                                                                                                                                                                                                                                                                                                                                                                                                                                                                                                                                                                                                                                                                                                                                                                                                                                                                                  | <b>◆</b> 3.  | 5 .24 A   | pproval           | DDA fo         | or lands             | ape works                                    | 5              |             |                      |
| 3.5 .25 Complete whole activities of this cost centre                           | 0   | 27-Jul-22             |            |             |                  |         |             |             | 1       |            |                                                  | <br> <br> <br> <br> | *   -<br>        |            |             |               |              |                                                                                                                                                                                                                                                                                                                                                                                                                                                                                                                                                                                                                                                                                                                                                                                                                                                                                                                                                                                                                                                                                                                                                                                                                                                                                                  | ♦ 3.         | 5 .25 C   | complete          | whole          | activitie            | s of this co                                 | stcentre       |             |                      |
| 3.5 .12 Approval DDA for stormwater drainage works                              | 0   | 20-Aug-22             | !          | 1           |                  |         |             |             |         |            |                                                  | <br> <br> <br> <br> | 1                |            |             |               | -   -        |                                                                                                                                                                                                                                                                                                                                                                                                                                                                                                                                                                                                                                                                                                                                                                                                                                                                                                                                                                                                                                                                                                                                                                                                                                                                                                  |              |           |                   | <b>4</b> 3.5   | .12 Api              | oroval DD                                    | A for stormwa  | ater drain  | age works            |
| 3.5 .16 Approval DDA for waterworks                                             | 0   | 20-Aug-22             | !          |             | · <del> </del> · |         |             |             |         |            |                                                  |                     |                  |            |             |               |              |                                                                                                                                                                                                                                                                                                                                                                                                                                                                                                                                                                                                                                                                                                                                                                                                                                                                                                                                                                                                                                                                                                                                                                                                                                                                                                  |              |           |                   | ♦ 3.5          | .16 Apj              | oroval DD                                    | A for waterwo  | orks        |                      |
| 3.5 .20 Approval DDA for sewage works                                           | 0   | 20-Aug-22             |            |             | · <del> </del> · |         |             |             |         |            |                                                  |                     |                  |            |             | ·}            |              |                                                                                                                                                                                                                                                                                                                                                                                                                                                                                                                                                                                                                                                                                                                                                                                                                                                                                                                                                                                                                                                                                                                                                                                                                                                                                                  |              |           |                   | <b>♦</b> 3.5   | . 20 Ap <sub>l</sub> | oroval DD                                    | A for sewage   | works       |                      |
| 3.6 for Road L10 (Northern Section)                                             | 0   | 02-Jul-22 02-Jul-22   |            |             | · <del> </del> · |         |             |             |         |            |                                                  | ;<br>;<br>!         | ;<br>:           |            |             |               | -            |                                                                                                                                                                                                                                                                                                                                                                                                                                                                                                                                                                                                                                                                                                                                                                                                                                                                                                                                                                                                                                                                                                                                                                                                                                                                                                  |              |           |                   | · <del> </del> |                      |                                              |                |             |                      |
| 3.6 .8 Approval DDA for Road L10 (northern section)                             | 0   | 02-Jul-22*            |            |             | i                | 1       |             |             |         |            |                                                  | ;<br>!              |                  |            |             |               | ♦ 3.6        | 8 Approv                                                                                                                                                                                                                                                                                                                                                                                                                                                                                                                                                                                                                                                                                                                                                                                                                                                                                                                                                                                                                                                                                                                                                                                                                                                                                         | al DDA for   | Road I    | _10 (nor          | thern se       | ection)              |                                              |                | -           |                      |
| 3.6 .9 Complete whole activities of this cost centre                            | 0   | 02-Jul-22*            |            |             |                  |         |             |             |         |            |                                                  | <br> <br> <br>      |                  |            |             |               | ♦ 3.6        | 9 Compl                                                                                                                                                                                                                                                                                                                                                                                                                                                                                                                                                                                                                                                                                                                                                                                                                                                                                                                                                                                                                                                                                                                                                                                                                                                                                          | ete whole a  | ctivitles | s of this         | cost ce        | ntre                 |                                              |                | -           |                      |
| 3.9 for the Pipelines for District Cooling System for Commissioning of          | 0   | 02-Jul-22 02-Jul-22   |            |             | i                |         |             |             |         |            |                                                  | <br> <br>           | <u> </u>         |            |             |               | -            |                                                                                                                                                                                                                                                                                                                                                                                                                                                                                                                                                                                                                                                                                                                                                                                                                                                                                                                                                                                                                                                                                                                                                                                                                                                                                                  |              |           |                   |                |                      |                                              |                | -           |                      |
| 3.9.11 Submit O&M manual for DCS pipelines                                      | 0   | 02-Jul-22             |            |             |                  | !       |             |             |         |            | J                                                | <br> <br> <br> <br> | ±                |            |             |               | <b>3</b> .9. | 11 Submi                                                                                                                                                                                                                                                                                                                                                                                                                                                                                                                                                                                                                                                                                                                                                                                                                                                                                                                                                                                                                                                                                                                                                                                                                                                                                         | t O&M mai    | nual for  | DC\$ pi           | pelines        |                      |                                              |                |             |                      |
| 4.2 Depressed Road and Remaining Ventilation Adits at the South Apro            | 0   | 02-Jul-22 02-Jul-22   |            |             |                  |         |             |             |         |            |                                                  | <br>                | <del></del>      |            |             |               | - +          |                                                                                                                                                                                                                                                                                                                                                                                                                                                                                                                                                                                                                                                                                                                                                                                                                                                                                                                                                                                                                                                                                                                                                                                                                                                                                                  |              |           |                   |                |                      |                                              |                |             |                      |
| 4.2 .23 Complete foundation of Depressed Road by length 1                       | 0   | 02-Jul-22*            |            |             |                  |         |             |             | 1       |            |                                                  | 1                   |                  |            |             |               |              |                                                                                                                                                                                                                                                                                                                                                                                                                                                                                                                                                                                                                                                                                                                                                                                                                                                                                                                                                                                                                                                                                                                                                                                                                                                                                                  | lete founda  | - 1       | 1                 | -              | - 1 :                | 1                                            |                |             |                      |
| 4.2 .31 Complete permanent structure of Depressed Road by length 1              | 0   | 02-Jul-22*            |            | }           |                  |         |             |             |         |            |                                                  | ,                   | ;;-              |            |             |               | 4.2          | 31 Camp                                                                                                                                                                                                                                                                                                                                                                                                                                                                                                                                                                                                                                                                                                                                                                                                                                                                                                                                                                                                                                                                                                                                                                                                                                                                                          | lete perma   | nent st   | ructure (         | of Depr        | essed R              | oad by le                                    | ngth 1         |             |                      |
| 5.2 Completion of SUS                                                           | 0   | 17-Oct-22 17-Oct-22   |            |             |                  |         |             |             |         |            |                                                  | <br> <br>           | ;                |            |             |               |              |                                                                                                                                                                                                                                                                                                                                                                                                                                                                                                                                                                                                                                                                                                                                                                                                                                                                                                                                                                                                                                                                                                                                                                                                                                                                                                  |              |           |                   |                | -                    | <del>-</del>                                 |                |             |                      |
| 5.2 .5 Complete overhead ventilation duct slab by length 0.1                    | 0   | 17-Oct-22             |            |             |                  |         |             |             | 1       |            |                                                  |                     |                  |            |             |               |              |                                                                                                                                                                                                                                                                                                                                                                                                                                                                                                                                                                                                                                                                                                                                                                                                                                                                                                                                                                                                                                                                                                                                                                                                                                                                                                  | 1 1          |           |                   | 1              |                      |                                              |                |             | ◆ 5.2 .5 Can         |
| 6.2 TBM Tunnel                                                                  | 34  | 10-Sep-22 24-Oct-22   |            | -           |                  |         |             |             |         |            |                                                  | <br> <br> <br> <br> | +   -<br>        |            |             |               |              | + <del>-</del>                                                                                                                                                                                                                                                                                                                                 -   -   -   -   -   -   -   -   -   -   -   -   -   -   -   -   -   -   -   -   -   -   -   -   -   -   -   -   -   -   -   -   -   -   -   -   -   -   -   -   -   -   -   -   -   -   -   -   -   -   -   -   -   -   -   -   -   -   -   -   -   -   -   -   -   -   -   -   -   -   -   -   -   -   -   -   -   -   -   -   -   -   -   -   -   -   -   -   -   -   -   -   -   -   -   -   -   -   -   -   -   -   -   -   -   -   -   -   -   -   -   -   -   -   -   -   -   -   -   -   -   -   -   -   -   -   -   -   -   -   -   -   -   -   -   -   -   -   -   -   -   -   -   -   -   -   -   -   -   -   -   -   -   -   -   -   -   -   -   -   -   -   -   -   -   -   -   -   -   -   -   -   -   -   -   -   -   -   -   -   -   -   -   -   -   -   -   -   -   -   -   -   -   -   -   -   -   -   -   -   -   -   -   -   -   -   -   -   -   -   -   -   -   -   -   -   -   -   -   -   -   -   -   -   -   -   -   -   - |              |           |                   |                |                      |                                              | 1 1            |             |                      |
| 6.2 .31 Complete TBM Tunnel overhead ventilation duct slab 0.1                  | 0   | 10-Sep-22             |            | 1           | 1                | <br>    |             |             | <br>    |            |                                                  | <br>                |                  |            |             |               |              |                                                                                                                                                                                                                                                                                                                                                                                                                                                                                                                                                                                                                                                                                                                                                                                                                                                                                                                                                                                                                                                                                                                                                                                                                                                                                                  | 1 1          |           |                   | <br>           |                      | <b>♦</b> 6.2                                 | ii             |             | unnel overhead ve    |
| 6.2 .7 Complete excavation & installation of TBM Tunnel lining by length 0.35   | 0   | 22-Sep-22             | 2          |             |                  |         |             |             |         |            |                                                  | 1<br>1<br>1         |                  |            |             |               |              |                                                                                                                                                                                                                                                                                                                                                                                                                                                                                                                                                                                                                                                                                                                                                                                                                                                                                                                                                                                                                                                                                                                                                                                                                                                                                                  |              |           |                   |                |                      |                                              | <b>◆</b> 6.2 . | 11 1        | ete excavation & ins |
| 6.2 .8 Complete excavation & installation of TBM Tunnel lining by length 0.4    | 0   | 08-Oct-22             |            |             |                  |         |             |             |         |            |                                                  |                     |                  |            |             |               |              |                                                                                                                                                                                                                                                                                                                                                                                                                                                                                                                                                                                                                                                                                                                                                                                                                                                                                                                                                                                                                                                                                                                                                                                                                                                                                                  |              |           |                   |                |                      |                                              |                | •           | 6.2 .8 Complete e:   |
| 6.2 .24 Complete TBM Tunnel waterproofing 0.4                                   | 0   | 08-Oct-22             |            |             | į ·              |         |             |             |         |            |                                                  | ;·<br>!             | ;;-              |            |             |               |              |                                                                                                                                                                                                                                                                                                                                                                                                                                                                                                                                                                                                                                                                                                                                                                                                                                                                                                                                                                                                                                                                                                                                                                                                                                                                                                  |              |           |                   |                |                      | <del>-</del>                                 |                | •           | 6.2 .24 Complete     |
| 6.2 .41 Complete TBM Tunnel Thermal Barrier to tunnel lining 0.1                | 0   | 18-Oct-22             |            |             | · <del> </del>   |         |             |             |         |            |                                                  | <br>                | <del></del> -    |            |             | †             | -   -        |                                                                                                                                                                                                                                                                                                                                                                                                                                                                                                                                                                                                                                                                                                                                                                                                                                                                                                                                                                                                                                                                                                                                                                                                                                                                                                  |              |           |                   |                |                      |                                              |                | -           | ◆ 6.2 .41 C          |
| 6.2 .9 Complete excavation & installation of TBM Tunnel lining by length 0.45   | 0   | 19-Oct-22             |            |             |                  |         |             |             |         |            |                                                  | <br> <br> <br>      |                  |            |             |               | -            |                                                                                                                                                                                                                                                                                                                                                                                                                                                                                                                                                                                                                                                                                                                                                                                                                                                                                                                                                                                                                                                                                                                                                                                                                                                                                                  |              |           |                   |                |                      |                                              |                | -           | ♦ 6.2 .9 Co          |
| 6.2 .32 Complete TBM Tunnel overhead ventilation duct slab 0.2                  | 0   | 24-Oct-22             |            |             | · <del> </del> · |         |             |             |         |            |                                                  | <br> <br> <br>      |                  |            |             |               |              |                                                                                                                                                                                                                                                                                                                                                                                                                                                                                                                                                                                                                                                                                                                                                                                                                                                                                                                                                                                                                                                                                                                                                                                                                                                                                                  |              |           |                   |                |                      |                                              |                | -           | ♦ 6.2                |
| 6.3 Cross Passages for TBM Tunnel                                               | 40  | 03-Sep-22 24-Oct-22   |            |             | · <del> </del> · |         |             |             |         |            |                                                  | <br>                |                  |            |             |               |              |                                                                                                                                                                                                                                                                                                                                                                                                                                                                                                                                                                                                                                                                                                                                                                                                                                                                                                                                                                                                                                                                                                                                                                                                                                                                                                  |              |           |                   |                |                      |                                              |                |             |                      |
| 6.3 .5 Complete Ground treatment for all Cross Passages 0.2                     | 0   | 03-Sep-22             | 2          |             | · † ·            |         |             |             |         |            |                                                  | <br>!               | <del> </del>  -  |            |             |               |              |                                                                                                                                                                                                                                                                                                                                                                                                                                                                                                                                                                                                                                                                                                                                                                                                                                                                                                                                                                                                                                                                                                                                                                                                                                                                                                  |              |           |                   |                | •                    | 6.3 .5 Co                                    | mplete Grou    | nd treatm   | nent for all Cross P |
| 6.3 .14 Complete excavation and support of Cross Passages 0.1                   | 0   | 17-Sep-22             |            |             | · <del> </del> · |         |             |             |         |            |                                                  | !                   |                  |            |             |               |              |                                                                                                                                                                                                                                                                                                                                                                                                                                                                                                                                                                                                                                                                                                                                                                                                                                                                                                                                                                                                                                                                                                                                                                                                                                                                                                  |              |           |                   |                |                      | <del> </del>                                 | ♦ 6.3.14 C     | om plete    | excavation and sup   |
| 6.3 .6 Complete Ground treatment for all Cross Passages 0.3                     | 0   | 17-Oct-22             |            |             | · <del> </del> · |         |             |             |         |            |                                                  | ;<br>;======<br>!   | ;<br>:           |            |             |               |              |                                                                                                                                                                                                                                                                                                                                                                                                                                                                                                                                                                                                                                                                                                                                                                                                                                                                                                                                                                                                                                                                                                                                                                                                                                                                                                  |              |           |                   |                |                      |                                              |                |             | ◆ 6.3 .6 Can         |
| 6.3 .15 Complete excavation and support of Cross Passages 0.2                   | 0   | 24-Oct-22             |            | į           | · <del> </del> · |         |             |             |         |            |                                                  |                     |                  |            |             |               |              |                                                                                                                                                                                                                                                                                                                                                                                                                                                                                                                                                                                                                                                                                                                                                                                                                                                                                                                                                                                                                                                                                                                                                                                                                                                                                                  |              |           |                   |                |                      |                                              |                |             | ♦ 6.3                |
| 7.1 Western Ventilation Building                                                | 74  | 13-Jun-22 A 29-Sep-22 |            |             | · <del> </del>   |         |             |             |         |            |                                                  | <br>                |                  |            |             |               |              |                                                                                                                                                                                                                                                                                                                                                                                                                                                                                                                                                                                                                                                                                                                                                                                                                                                                                                                                                                                                                                                                                                                                                                                                                                                                                                  |              |           |                   |                |                      |                                              |                |             |                      |
| 7.1 .5 Complete pile foundation for WVB 0.5                                     | 0   | 13-Jun-22 /           |            |             |                  |         |             |             |         |            |                                                  | :<br>! :<br>!       |                  |            | <b>♦</b> 7  | 1 .5 Com      | plete pile i | oundatio                                                                                                                                                                                                                                                                                                                                                                                                                                                                                                                                                                                                                                                                                                                                                                                                                                                                                                                                                                                                                                                                                                                                                                                                                                                                                         | n for WVB    | 0.5       |                   |                |                      |                                              |                | -           |                      |
| 7.1 .6 Complete pile foundation for WVB 1                                       | 0   | 18-Jun-22 <i>i</i>    | <u></u>    |             |                  |         |             |             |         |            |                                                  | <br>                |                  |            |             | <b>7</b> .1,6 | Complete     | pile found                                                                                                                                                                                                                                                                                                                                                                                                                                                                                                                                                                                                                                                                                                                                                                                                                                                                                                                                                                                                                                                                                                                                                                                                                                                                                       | dation for V | WB 1      |                   |                |                      | <del>!</del>                                 |                |             |                      |
| 7.1.7 Complete concrete works of gross plan area for WVB 0.25                   | 0   | 29-Sep-22             |            |             |                  |         |             |             |         |            |                                                  | <br>                |                  |            |             |               | -            |                                                                                                                                                                                                                                                                                                                                                                                                                                                                                                                                                                                                                                                                                                                                                                                                                                                                                                                                                                                                                                                                                                                                                                                                                                                                                                  |              |           |                   |                |                      | <del> </del>                                 |                | 7.1 .7 (    | Complete concrete    |
| 8.1 Eastern Ventilation Building                                                | 0   | 15-Sep-22 15-Sep-22   |            |             | <del>-</del>     |         |             |             |         |            |                                                  | <br> -<br>          | <del> </del>  -  |            |             |               | -            |                                                                                                                                                                                                                                                                                                                                                                                                                                                                                                                                                                                                                                                                                                                                                                                                                                                                                                                                                                                                                                                                                                                                                                                                                                                                                                  |              |           |                   |                |                      | <del>-</del>                                 |                | -           |                      |
| 8.1.3 Complete excavation for EVB 1                                             | 0   | 15-Sep-22             |            |             | ÷                |         |             |             |         |            |                                                  | <br> <br> <br>      | <del> </del>  -  |            |             |               |              | <del> </del> <del> </del>                                                                                                                                                                                                                                                                                                                                                                                                                                                                                                                                                                                                                                                                                                                                                                                                                                                                                                                                                                                                                                                                                                                                                                                                                                                                        |              |           |                   |                |                      |                                              | ▶ 8.1 .3 Com   | nplete exc  | cavation for EVB 1   |
| 9.1 Launching Shaft                                                             | 36  | 03-Sep-22 19-Oct-22   |            |             |                  |         |             |             |         |            |                                                  | <br> <br> <br>      | <u></u>          |            |             | ·}            |              |                                                                                                                                                                                                                                                                                                                                                                                                                                                                                                                                                                                                                                                                                                                                                                                                                                                                                                                                                                                                                                                                                                                                                                                                                                                                                                  |              |           |                   |                |                      |                                              |                | -           |                      |
| 9.1 .18 Complete permanent wall & bottom slab for Launching Shaft by length 0.2 | 0   | 03-Sep-22             |            |             | . <del>.</del>   |         |             |             |         |            |                                                  | :<br> <br>!         | ;<br>:           |            |             |               |              |                                                                                                                                                                                                                                                                                                                                                                                                                                                                                                                                                                                                                                                                                                                                                                                                                                                                                                                                                                                                                                                                                                                                                                                                                                                                                                  |              |           |                   |                |                      | 9.1 18                                       | Complete per   | manenty     | vall & bottom slab f |
| 9.1 .19 Complete permanent wall & bottom slab for Launching Shaft by length 0.4 | 0   | 05-Oct-22             |            |             |                  | <u></u> |             |             |         |            |                                                  | <br>!               | :                |            |             |               |              |                                                                                                                                                                                                                                                                                                                                                                                                                                                                                                                                                                                                                                                                                                                                                                                                                                                                                                                                                                                                                                                                                                                                                                                                                                                                                                  |              |           |                   |                |                      |                                              |                | <b>•</b> 9. | 1.19 Complete pe     |
| 9.1 .20 Complete permanent wall & bottom slab for Launching Shaft by length 0.6 | 0   | 19-Oct-22             |            |             |                  |         |             |             |         |            |                                                  | <br> <br>           | <del> </del><br> |            |             |               |              |                                                                                                                                                                                                                                                                                                                                                                                                                                                                                                                                                                                                                                                                                                                                                                                                                                                                                                                                                                                                                                                                                                                                                                                                                                                                                                  |              |           |                   |                |                      | <del>!</del>                                 |                |             | <b>◆</b> 9.1 .20 (   |
| 11.1 Drill and Break Tunnel                                                     | 186 | 12-Feb-22 A 15-Oct-22 |            |             | - <del> </del>   |         |             |             |         |            |                                                  | <br> <br>           |                  |            |             |               |              |                                                                                                                                                                                                                                                                                                                                                                                                                                                                                                                                                                                                                                                                                                                                                                                                                                                                                                                                                                                                                                                                                                                                                                                                                                                                                                  |              |           |                   |                |                      | <del> </del>                                 |                | -           |                      |
|                                                                                 |     |                       |            | 1           | 1                | 1       | <u> </u>    | <u>, ji</u> | i       | 1          | <u>, į i                                    </u> | 1                   | <u>. i</u>       | i          | - 1         | <u>. i.</u>   |              | <u>    i                                </u>                                                                                                                                                                                                                                                                                                                                                                                                                                                                                                                                                                                                                                                                                                                                                                                                                                                                                                                                                                                                                                                                                                                                                                                                                                                     | <u> </u>     | i         | i                 | i              | ,   ;                | <u>    i                                </u> | <u>i i</u>     | <u>, i</u>  | <u> </u>             |
| Page 10 of 20   ◆ Milestone                                                     |     |                       |            |             |                  |         |             |             |         |            |                                                  |                     |                  |            |             |               |              |                                                                                                                                                                                                                                                                                                                                                                                                                                                                                                                                                                                                                                                                                                                                                                                                                                                                                                                                                                                                                                                                                                                                                                                                                                                                                                  |              |           | Da                | ate            | R                    | evision                                      | Chec           | ked         | Approved             |
| Data Date: 02-Jul-22                                                            |     | FD/2018/              | <u>'\\</u> | LΤ          | rı II            | าk      | Road T2 a   | and         | Infr    | act        | ructure                                          | \٨                  | /∩rl             | <b>(</b> S |             |               |              |                                                                                                                                                                                                                                                                                                                                                                                                                                                                                                                                                                                                                                                                                                                                                                                                                                                                                                                                                                                                                                                                                                                                                                                                                                                                                                  |              |           | 8-Dec             |                | 00V1                 |                                              | WYu            |             |                      |
| Critical A drivity  ♦ Actual Milestone                                          |     |                       |            |             |                  |         |             |             |         |            |                                                  | vv                  | OH               | νΟ         |             | R             | OUY          | GUE                                                                                                                                                                                                                                                                                                                                                                                                                                                                                                                                                                                                                                                                                                                                                                                                                                                                                                                                                                                                                                                                                                                                                                                                                                                                                              | S            | A -       | 22-Feb-<br>9-Apr- |                | 01V0                 |                                              | SPa/LLo        |             | WYu<br>WYu           |
| Actual Work                                                                     |     |                       | 10         | ı L         | JE,              | /ei     | opments a   | ıı O        | ouli    | ıΑ         | μισπ                                             |                     |                  |            |             | TR            | AVAUX        | PUBLI                                                                                                                                                                                                                                                                                                                                                                                                                                                                                                                                                                                                                                                                                                                                                                                                                                                                                                                                                                                                                                                                                                                                                                                                                                                                                            | cs           |           | 17-Jul-2          |                | 01V                  |                                              | SPa/LLC        |             | WYu                  |
|                                                                                 |     | Thre                  | عد         | <b>\</b> 1< | hرر              | he      | Rolling Pi  | <b>100</b>  | ram     | m۵         | . / lun_2                                        | 21                  |                  |            |             |               |              |                                                                                                                                                                                                                                                                                                                                                                                                                                                                                                                                                                                                                                                                                                                                                                                                                                                                                                                                                                                                                                                                                                                                                                                                                                                                                                  |              |           | 9-Oct             | -20            | 01V3                 | }                                            | SPa/LLc        | )           | WYu                  |
|                                                                                 |     | 11116                 | ,          | 1416        | <i>-</i> 1110    | 13      |             | Jy          | alli    | 1116       | (Juli-Z                                          | <u> </u>            |                  |            |             |               |              |                                                                                                                                                                                                                                                                                                                                                                                                                                                                                                                                                                                                                                                                                                                                                                                                                                                                                                                                                                                                                                                                                                                                                                                                                                                                                                  |              | <u> </u>  | )2-Jul-2          | 21             | 02V0                 | )                                            | SPa/LLc        | )           | WYu                  |