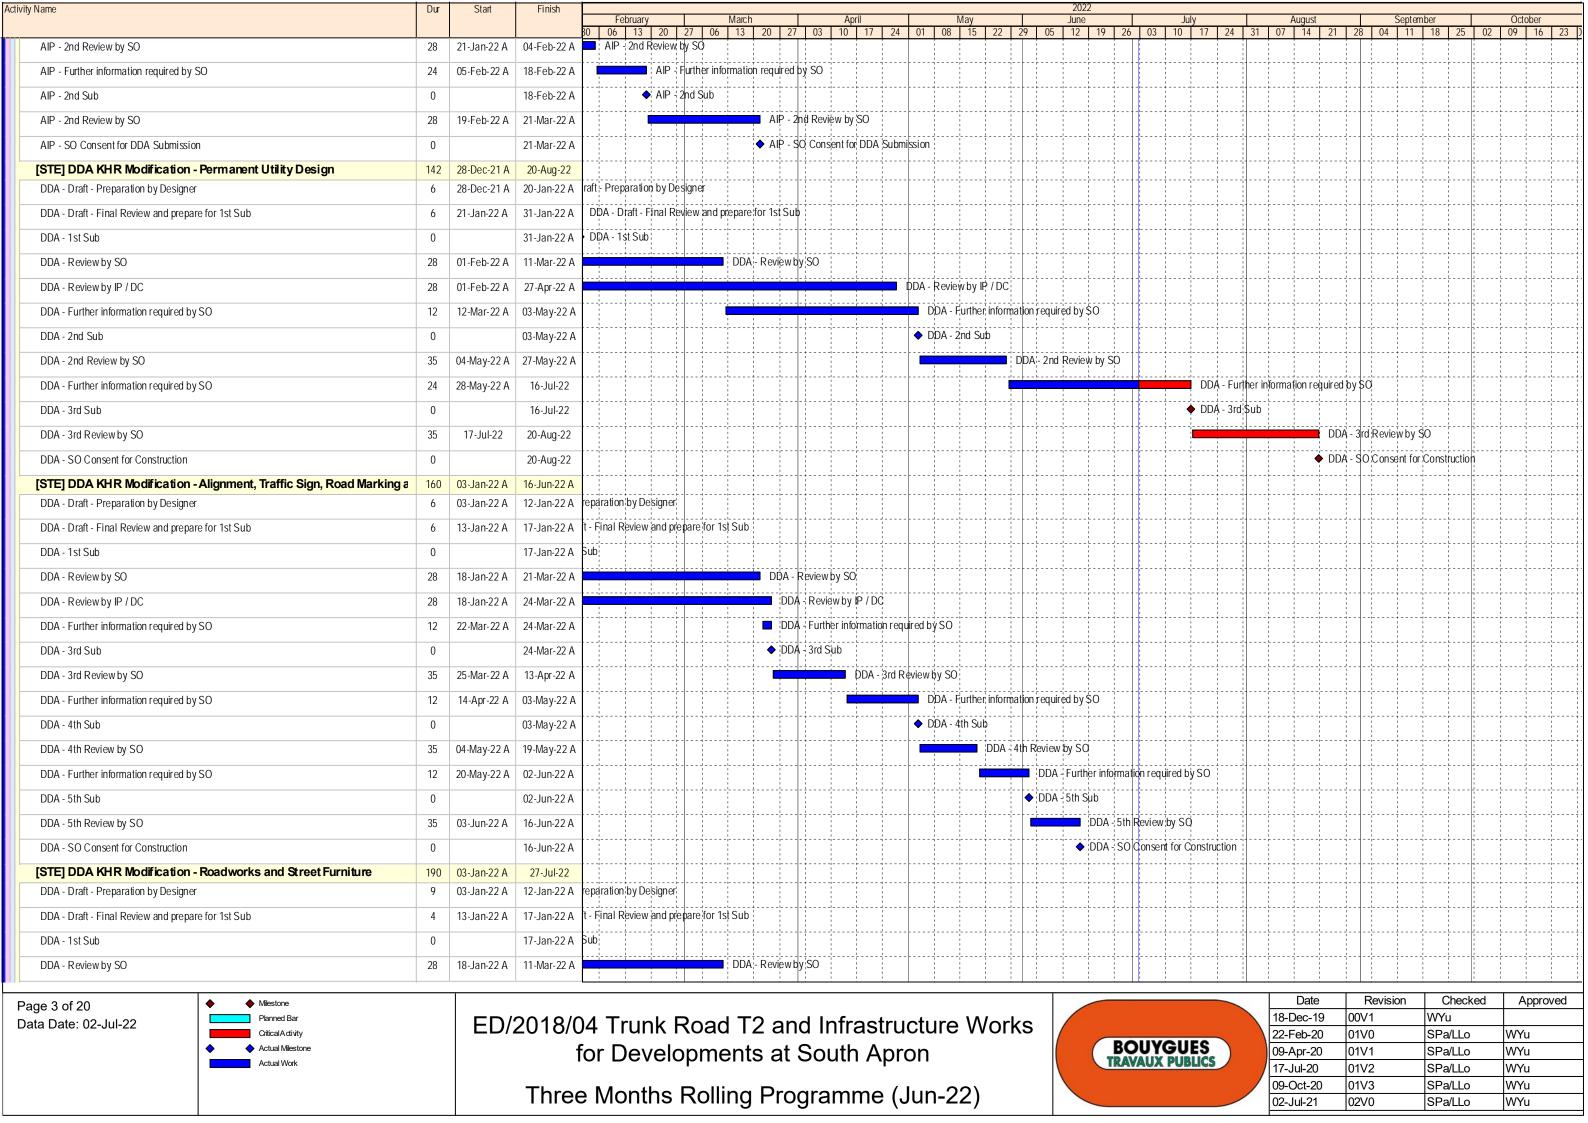

| Activity Name                                                                   | Dur | Start Finish          |            |             |                  |         |             |             |         |            |                                                  |                     |                  |            | 202         |               |              |                                                                                                                                                                                                                                                                                                                                                                                                                                                                                                                                                                                                                                                                                                                                                                                                                                                                                                                                                                                                                                                                                                                                                                                                                                                                                                  |              |           |                   |                |                      |                                              |                |             |                      |
|---------------------------------------------------------------------------------|-----|-----------------------|------------|-------------|------------------|---------|-------------|-------------|---------|------------|--------------------------------------------------|---------------------|------------------|------------|-------------|---------------|--------------|--------------------------------------------------------------------------------------------------------------------------------------------------------------------------------------------------------------------------------------------------------------------------------------------------------------------------------------------------------------------------------------------------------------------------------------------------------------------------------------------------------------------------------------------------------------------------------------------------------------------------------------------------------------------------------------------------------------------------------------------------------------------------------------------------------------------------------------------------------------------------------------------------------------------------------------------------------------------------------------------------------------------------------------------------------------------------------------------------------------------------------------------------------------------------------------------------------------------------------------------------------------------------------------------------|--------------|-----------|-------------------|----------------|----------------------|----------------------------------------------|----------------|-------------|----------------------|
|                                                                                 |     |                       | 30         |             | ebruar<br>13     |         | 27 06 13 20 | 27          | 03   10 | pril<br>17 |                                                  | Иау<br>15           | 22               | 29 05      | June 5   12 |               | 26 03        | July<br>10 1                                                                                                                                                                                                                                                                                                                                                                                                                                                                                                                                                                                                                                                                                                                                                                                                                                                                                                                                                                                                                                                                                                                                                                                                                                                                                     |              |           | Augu<br>07   14   |                |                      | 04   11                                      | ember 18 25    | 02          | October 09 16 23 )   |
| 3.5 .8 Approval DDA for roadworks                                               | 0   | 27-Jul-22             |            |             |                  |         |             |             |         |            |                                                  | 1                   |                  |            |             |               |              |                                                                                                                                                                                                                                                                                                                                                                                                                                                                                                                                                                                                                                                                                                                                                                                                                                                                                                                                                                                                                                                                                                                                                                                                                                                                                                  | 1 1          | 1.        |                   | 1              | roadwo               | 1                                            |                |             |                      |
| 3.5 .24 Approval DDA for landscape works                                        | 0   | 27-Jul-22             |            |             |                  |         |             |             |         |            |                                                  | ,<br>!<br>!         |                  |            |             |               |              |                                                                                                                                                                                                                                                                                                                                                                                                                                                                                                                                                                                                                                                                                                                                                                                                                                                                                                                                                                                                                                                                                                                                                                                                                                                                                                  | <b>◆</b> 3.  | 5 .24 A   | pproval           | DDA fo         | or lands             | ape works                                    | 5              |             |                      |
| 3.5 .25 Complete whole activities of this cost centre                           | 0   | 27-Jul-22             |            |             |                  |         |             |             | 1       |            |                                                  | <br> <br> <br> <br> | *   -<br>        |            |             |               |              |                                                                                                                                                                                                                                                                                                                                                                                                                                                                                                                                                                                                                                                                                                                                                                                                                                                                                                                                                                                                                                                                                                                                                                                                                                                                                                  | ♦ 3.         | 5 .25 C   | complete          | whole          | activitie            | s of this co                                 | stcentre       |             |                      |
| 3.5 .12 Approval DDA for stormwater drainage works                              | 0   | 20-Aug-22             | !          | 1           |                  |         |             |             |         |            |                                                  | <br> <br> <br> <br> | 1                |            |             |               | -   -        |                                                                                                                                                                                                                                                                                                                                                                                                                                                                                                                                                                                                                                                                                                                                                                                                                                                                                                                                                                                                                                                                                                                                                                                                                                                                                                  |              |           |                   | <b>4</b> 3.5   | .12 Api              | oroval DD                                    | A for stormwa  | ater drain  | age works            |
| 3.5 .16 Approval DDA for waterworks                                             | 0   | 20-Aug-22             | !          |             | · <del> </del> · |         |             |             |         |            |                                                  |                     |                  |            |             |               |              |                                                                                                                                                                                                                                                                                                                                                                                                                                                                                                                                                                                                                                                                                                                                                                                                                                                                                                                                                                                                                                                                                                                                                                                                                                                                                                  |              |           |                   | ♦ 3.5          | .16 Apj              | oroval DD                                    | A for waterwo  | orks        |                      |
| 3.5 .20 Approval DDA for sewage works                                           | 0   | 20-Aug-22             |            |             | · <del> </del> · |         |             |             |         |            |                                                  |                     |                  |            |             | ·}            |              |                                                                                                                                                                                                                                                                                                                                                                                                                                                                                                                                                                                                                                                                                                                                                                                                                                                                                                                                                                                                                                                                                                                                                                                                                                                                                                  |              |           |                   | <b>♦</b> 3.5   | . 20 Ap <sub>l</sub> | oroval DD                                    | A for sewage   | works       |                      |
| 3.6 for Road L10 (Northern Section)                                             | 0   | 02-Jul-22 02-Jul-22   |            |             | · <del> </del> · |         |             |             |         |            |                                                  | ;<br>;<br>!         | ;<br>:           |            |             |               | -            |                                                                                                                                                                                                                                                                                                                                                                                                                                                                                                                                                                                                                                                                                                                                                                                                                                                                                                                                                                                                                                                                                                                                                                                                                                                                                                  |              |           |                   | · <del> </del> |                      |                                              |                |             |                      |
| 3.6 .8 Approval DDA for Road L10 (northern section)                             | 0   | 02-Jul-22*            |            |             | i                | 1       |             |             |         |            |                                                  | ;<br>!              |                  |            |             |               | ♦ 3.6        | 8 Approv                                                                                                                                                                                                                                                                                                                                                                                                                                                                                                                                                                                                                                                                                                                                                                                                                                                                                                                                                                                                                                                                                                                                                                                                                                                                                         | al DDA for   | Road I    | _10 (nor          | thern se       | ection)              |                                              |                | -           |                      |
| 3.6 .9 Complete whole activities of this cost centre                            | 0   | 02-Jul-22*            |            |             |                  |         |             |             |         |            |                                                  | <br> <br> <br>      |                  |            |             |               | ♦ 3.6        | 9 Compl                                                                                                                                                                                                                                                                                                                                                                                                                                                                                                                                                                                                                                                                                                                                                                                                                                                                                                                                                                                                                                                                                                                                                                                                                                                                                          | ete whole a  | ctivitles | s of this         | cost ce        | ntre                 |                                              |                | -           |                      |
| 3.9 for the Pipelines for District Cooling System for Commissioning of          | 0   | 02-Jul-22 02-Jul-22   |            |             | i                |         |             |             |         |            |                                                  | <br> <br>           | <u> </u>         |            |             |               | -            |                                                                                                                                                                                                                                                                                                                                                                                                                                                                                                                                                                                                                                                                                                                                                                                                                                                                                                                                                                                                                                                                                                                                                                                                                                                                                                  |              |           |                   |                |                      |                                              |                | -           |                      |
| 3.9.11 Submit O&M manual for DCS pipelines                                      | 0   | 02-Jul-22             |            |             |                  | !       |             |             |         |            | J                                                | <br> <br> <br> <br> | ±                |            |             |               | <b>3</b> .9. | 11 Submi                                                                                                                                                                                                                                                                                                                                                                                                                                                                                                                                                                                                                                                                                                                                                                                                                                                                                                                                                                                                                                                                                                                                                                                                                                                                                         | t O&M mai    | nual for  | DC\$ pi           | pelines        |                      |                                              |                |             |                      |
| 4.2 Depressed Road and Remaining Ventilation Adits at the South Apro            | 0   | 02-Jul-22 02-Jul-22   |            |             |                  |         |             |             |         |            |                                                  | <br>                | <del></del>      |            |             |               | - +          |                                                                                                                                                                                                                                                                                                                                                                                                                                                                                                                                                                                                                                                                                                                                                                                                                                                                                                                                                                                                                                                                                                                                                                                                                                                                                                  |              |           |                   |                |                      |                                              |                |             |                      |
| 4.2 .23 Complete foundation of Depressed Road by length 1                       | 0   | 02-Jul-22*            |            |             |                  |         |             |             | 1       |            |                                                  | 1                   |                  |            |             |               |              |                                                                                                                                                                                                                                                                                                                                                                                                                                                                                                                                                                                                                                                                                                                                                                                                                                                                                                                                                                                                                                                                                                                                                                                                                                                                                                  | lete founda  | - 1       | 1                 | -              | - 1 :                | 1                                            |                |             |                      |
| 4.2 .31 Complete permanent structure of Depressed Road by length 1              | 0   | 02-Jul-22*            |            | }           |                  |         |             |             |         |            |                                                  | ,                   | ;;-              |            |             |               | 4.2          | 31 Camp                                                                                                                                                                                                                                                                                                                                                                                                                                                                                                                                                                                                                                                                                                                                                                                                                                                                                                                                                                                                                                                                                                                                                                                                                                                                                          | lete perma   | nent st   | ructure (         | of Depr        | essed R              | oad by le                                    | ngth 1         |             |                      |
| 5.2 Completion of SUS                                                           | 0   | 17-Oct-22 17-Oct-22   |            |             |                  |         |             |             |         |            |                                                  | <br> <br>           | ;                |            |             |               |              |                                                                                                                                                                                                                                                                                                                                                                                                                                                                                                                                                                                                                                                                                                                                                                                                                                                                                                                                                                                                                                                                                                                                                                                                                                                                                                  |              |           |                   |                | -                    | <del>-</del>                                 |                |             |                      |
| 5.2 .5 Complete overhead ventilation duct slab by length 0.1                    | 0   | 17-Oct-22             |            |             |                  |         |             |             | 1       |            |                                                  |                     |                  |            |             |               |              |                                                                                                                                                                                                                                                                                                                                                                                                                                                                                                                                                                                                                                                                                                                                                                                                                                                                                                                                                                                                                                                                                                                                                                                                                                                                                                  | 1 1          |           |                   | 1              |                      |                                              |                |             | ◆ 5.2 .5 Can         |
| 6.2 TBM Tunnel                                                                  | 34  | 10-Sep-22 24-Oct-22   |            | -           |                  |         |             |             |         |            |                                                  | <br> <br> <br> <br> | +   -<br>        |            |             |               |              | + <del>-</del>                                                                                                                                                                                                                                                                                                                                 -   -   -   -   -   -   -   -   -   -   -   -   -   -   -   -   -   -   -   -   -   -   -   -   -   -   -   -   -   -   -   -   -   -   -   -   -   -   -   -   -   -   -   -   -   -   -   -   -   -   -   -   -   -   -   -   -   -   -   -   -   -   -   -   -   -   -   -   -   -   -   -   -   -   -   -   -   -   -   -   -   -   -   -   -   -   -   -   -   -   -   -   -   -   -   -   -   -   -   -   -   -   -   -   -   -   -   -   -   -   -   -   -   -   -   -   -   -   -   -   -   -   -   -   -   -   -   -   -   -   -   -   -   -   -   -   -   -   -   -   -   -   -   -   -   -   -   -   -   -   -   -   -   -   -   -   -   -   -   -   -   -   -   -   -   -   -   -   -   -   -   -   -   -   -   -   -   -   -   -   -   -   -   -   -   -   -   -   -   -   -   -   -   -   -   -   -   -   -   -   -   -   -   -   -   -   -   -   -   -   -   -   -   -   -   -   -   -   -   -   -   -   -   -   -   -   -   -   - |              |           |                   |                |                      |                                              | 1 1            |             |                      |
| 6.2 .31 Complete TBM Tunnel overhead ventilation duct slab 0.1                  | 0   | 10-Sep-22             |            | 1           | 1                | <br>    |             |             | <br>    |            |                                                  | <br>                |                  |            |             |               |              |                                                                                                                                                                                                                                                                                                                                                                                                                                                                                                                                                                                                                                                                                                                                                                                                                                                                                                                                                                                                                                                                                                                                                                                                                                                                                                  | 1 1          |           |                   | <br>           |                      | <b>♦</b> 6.2                                 | ii             |             | unnel overhead ve    |
| 6.2 .7 Complete excavation & installation of TBM Tunnel lining by length 0.35   | 0   | 22-Sep-22             | 2          |             |                  |         |             |             |         |            |                                                  | 1<br>1<br>1         |                  |            |             |               |              |                                                                                                                                                                                                                                                                                                                                                                                                                                                                                                                                                                                                                                                                                                                                                                                                                                                                                                                                                                                                                                                                                                                                                                                                                                                                                                  |              |           |                   |                |                      |                                              | <b>◆</b> 6.2 . | 11 1        | ete excavation & ins |
| 6.2 .8 Complete excavation & installation of TBM Tunnel lining by length 0.4    | 0   | 08-Oct-22             |            |             |                  |         |             |             |         |            |                                                  |                     |                  |            |             |               |              |                                                                                                                                                                                                                                                                                                                                                                                                                                                                                                                                                                                                                                                                                                                                                                                                                                                                                                                                                                                                                                                                                                                                                                                                                                                                                                  |              |           |                   |                |                      |                                              |                | •           | 6.2 .8 Complete e:   |
| 6.2 .24 Complete TBM Tunnel waterproofing 0.4                                   | 0   | 08-Oct-22             |            |             | į ·              |         |             |             |         |            |                                                  | ;·<br>!             | ;;-              |            |             |               |              |                                                                                                                                                                                                                                                                                                                                                                                                                                                                                                                                                                                                                                                                                                                                                                                                                                                                                                                                                                                                                                                                                                                                                                                                                                                                                                  |              |           |                   |                |                      | <del>-</del>                                 |                | •           | 6.2 .24 Complete     |
| 6.2 .41 Complete TBM Tunnel Thermal Barrier to tunnel lining 0.1                | 0   | 18-Oct-22             |            |             | · <del> </del>   |         |             |             |         |            |                                                  | <br>                | <del></del> -    |            |             | †             | -   -        |                                                                                                                                                                                                                                                                                                                                                                                                                                                                                                                                                                                                                                                                                                                                                                                                                                                                                                                                                                                                                                                                                                                                                                                                                                                                                                  |              |           |                   |                |                      |                                              |                | -           | ◆ 6.2 .41 C          |
| 6.2 .9 Complete excavation & installation of TBM Tunnel lining by length 0.45   | 0   | 19-Oct-22             |            |             |                  |         |             |             |         |            |                                                  | <br> <br> <br>      |                  |            |             |               | -            |                                                                                                                                                                                                                                                                                                                                                                                                                                                                                                                                                                                                                                                                                                                                                                                                                                                                                                                                                                                                                                                                                                                                                                                                                                                                                                  |              |           |                   |                |                      |                                              |                | -           | ♦ 6.2 .9 Co          |
| 6.2 .32 Complete TBM Tunnel overhead ventilation duct slab 0.2                  | 0   | 24-Oct-22             |            |             | · <del> </del> · |         |             |             |         |            |                                                  | <br> <br> <br>      |                  |            |             |               |              |                                                                                                                                                                                                                                                                                                                                                                                                                                                                                                                                                                                                                                                                                                                                                                                                                                                                                                                                                                                                                                                                                                                                                                                                                                                                                                  |              |           |                   |                |                      |                                              |                | -           | ♦ 6.2                |
| 6.3 Cross Passages for TBM Tunnel                                               | 40  | 03-Sep-22 24-Oct-22   |            |             | · <del> </del> · |         |             |             |         |            |                                                  | <br>                |                  |            |             |               |              |                                                                                                                                                                                                                                                                                                                                                                                                                                                                                                                                                                                                                                                                                                                                                                                                                                                                                                                                                                                                                                                                                                                                                                                                                                                                                                  |              |           |                   |                |                      |                                              |                |             |                      |
| 6.3 .5 Complete Ground treatment for all Cross Passages 0.2                     | 0   | 03-Sep-22             | 2          |             | · † ·            |         |             |             |         |            |                                                  | <br>!               | <del> </del>  -  |            |             |               |              |                                                                                                                                                                                                                                                                                                                                                                                                                                                                                                                                                                                                                                                                                                                                                                                                                                                                                                                                                                                                                                                                                                                                                                                                                                                                                                  |              |           |                   |                | •                    | 6.3 .5 Co                                    | mplete Grou    | nd treatm   | nent for all Cross P |
| 6.3 .14 Complete excavation and support of Cross Passages 0.1                   | 0   | 17-Sep-22             |            |             | · <del> </del> · |         |             |             |         |            |                                                  | !                   |                  |            |             |               |              |                                                                                                                                                                                                                                                                                                                                                                                                                                                                                                                                                                                                                                                                                                                                                                                                                                                                                                                                                                                                                                                                                                                                                                                                                                                                                                  |              |           |                   |                |                      | <del> </del>                                 | ♦ 6.3.14 C     | om plete    | excavation and sup   |
| 6.3 .6 Complete Ground treatment for all Cross Passages 0.3                     | 0   | 17-Oct-22             |            |             | · <del> </del> · |         |             |             |         |            |                                                  | ;<br>;======<br>!   | ;<br>:           |            |             |               |              |                                                                                                                                                                                                                                                                                                                                                                                                                                                                                                                                                                                                                                                                                                                                                                                                                                                                                                                                                                                                                                                                                                                                                                                                                                                                                                  |              |           |                   |                |                      |                                              |                |             | ◆ 6.3 .6 Can         |
| 6.3 .15 Complete excavation and support of Cross Passages 0.2                   | 0   | 24-Oct-22             |            | į           | · <del> </del> · |         |             |             |         |            |                                                  |                     |                  |            |             |               |              |                                                                                                                                                                                                                                                                                                                                                                                                                                                                                                                                                                                                                                                                                                                                                                                                                                                                                                                                                                                                                                                                                                                                                                                                                                                                                                  |              |           |                   |                |                      |                                              |                |             | ♦ 6.3                |
| 7.1 Western Ventilation Building                                                | 74  | 13-Jun-22 A 29-Sep-22 |            |             | · <del> </del>   |         |             |             |         |            |                                                  | <br>                |                  |            |             |               |              |                                                                                                                                                                                                                                                                                                                                                                                                                                                                                                                                                                                                                                                                                                                                                                                                                                                                                                                                                                                                                                                                                                                                                                                                                                                                                                  |              |           |                   |                |                      |                                              |                |             |                      |
| 7.1 .5 Complete pile foundation for WVB 0.5                                     | 0   | 13-Jun-22 /           |            |             |                  |         |             |             |         |            |                                                  | :<br>! :<br>!       |                  |            | <b>♦</b> 7  | 1 .5 Com      | plete pile i | oundatio                                                                                                                                                                                                                                                                                                                                                                                                                                                                                                                                                                                                                                                                                                                                                                                                                                                                                                                                                                                                                                                                                                                                                                                                                                                                                         | n for WVB    | 0.5       |                   |                |                      |                                              |                | -           |                      |
| 7.1 .6 Complete pile foundation for WVB 1                                       | 0   | 18-Jun-22 <i>i</i>    | <u></u>    |             |                  |         |             |             |         |            |                                                  | <br>                |                  |            |             | <b>7</b> .1,6 | Complete     | pile found                                                                                                                                                                                                                                                                                                                                                                                                                                                                                                                                                                                                                                                                                                                                                                                                                                                                                                                                                                                                                                                                                                                                                                                                                                                                                       | dation for V | WB 1      |                   |                |                      | <del>!</del>                                 |                |             |                      |
| 7.1.7 Complete concrete works of gross plan area for WVB 0.25                   | 0   | 29-Sep-22             |            |             |                  |         |             |             |         |            |                                                  | <br>                |                  |            |             |               | -            |                                                                                                                                                                                                                                                                                                                                                                                                                                                                                                                                                                                                                                                                                                                                                                                                                                                                                                                                                                                                                                                                                                                                                                                                                                                                                                  |              |           |                   |                |                      | <del> </del>                                 |                | 7.1 .7 (    | Complete concrete    |
| 8.1 Eastern Ventilation Building                                                | 0   | 15-Sep-22 15-Sep-22   |            |             | <del>-</del>     |         |             |             |         |            |                                                  | <br> -<br>          | <del> </del>  -  |            |             |               | -            |                                                                                                                                                                                                                                                                                                                                                                                                                                                                                                                                                                                                                                                                                                                                                                                                                                                                                                                                                                                                                                                                                                                                                                                                                                                                                                  |              |           |                   |                |                      | <del>-</del>                                 |                | -           |                      |
| 8.1.3 Complete excavation for EVB 1                                             | 0   | 15-Sep-22             |            |             | ÷                |         |             |             |         |            |                                                  | <br> <br> <br>      | <del> </del>  -  |            |             |               |              | <del> </del> <del> </del>                                                                                                                                                                                                                                                                                                                                                                                                                                                                                                                                                                                                                                                                                                                                                                                                                                                                                                                                                                                                                                                                                                                                                                                                                                                                        |              |           |                   |                |                      |                                              | ▶ 8.1 .3 Com   | nplete exc  | cavation for EVB 1   |
| 9.1 Launching Shaft                                                             | 36  | 03-Sep-22 19-Oct-22   |            |             |                  |         |             |             |         |            |                                                  | <br> <br> <br>      | <u></u>          |            |             | ·}            |              |                                                                                                                                                                                                                                                                                                                                                                                                                                                                                                                                                                                                                                                                                                                                                                                                                                                                                                                                                                                                                                                                                                                                                                                                                                                                                                  |              |           |                   |                |                      |                                              |                | -           |                      |
| 9.1 .18 Complete permanent wall & bottom slab for Launching Shaft by length 0.2 | 0   | 03-Sep-22             |            |             | . <del>.</del>   |         |             |             |         |            |                                                  | :<br> <br>!         | ;<br>:           |            |             |               |              |                                                                                                                                                                                                                                                                                                                                                                                                                                                                                                                                                                                                                                                                                                                                                                                                                                                                                                                                                                                                                                                                                                                                                                                                                                                                                                  |              |           |                   |                |                      | 9.1 18                                       | Complete per   | manenty     | vall & bottom slab f |
| 9.1 .19 Complete permanent wall & bottom slab for Launching Shaft by length 0.4 | 0   | 05-Oct-22             |            |             |                  | <u></u> |             |             |         |            |                                                  | <br>!               | :                |            |             |               |              |                                                                                                                                                                                                                                                                                                                                                                                                                                                                                                                                                                                                                                                                                                                                                                                                                                                                                                                                                                                                                                                                                                                                                                                                                                                                                                  |              |           |                   |                |                      |                                              |                | <b>•</b> 9. | 1.19 Complete pe     |
| 9.1 .20 Complete permanent wall & bottom slab for Launching Shaft by length 0.6 | 0   | 19-Oct-22             |            |             |                  |         |             |             |         |            |                                                  | <br> <br>           | <del> </del><br> |            |             |               |              |                                                                                                                                                                                                                                                                                                                                                                                                                                                                                                                                                                                                                                                                                                                                                                                                                                                                                                                                                                                                                                                                                                                                                                                                                                                                                                  |              |           |                   |                |                      | <del>!</del>                                 |                |             | <b>◆</b> 9.1 .20 (   |
| 11.1 Drill and Break Tunnel                                                     | 186 | 12-Feb-22 A 15-Oct-22 |            |             | - <del> </del>   |         |             |             |         |            |                                                  | <br> <br>           |                  |            |             |               |              |                                                                                                                                                                                                                                                                                                                                                                                                                                                                                                                                                                                                                                                                                                                                                                                                                                                                                                                                                                                                                                                                                                                                                                                                                                                                                                  |              |           |                   |                |                      | <del> </del>                                 |                | -           |                      |
|                                                                                 |     |                       |            | 1           | 1                | 1       | <u> </u>    | <u>, ji</u> | i       | 1          | <u>, į i                                    </u> | 1                   | <u>. i</u>       | i          | - 1         | <u>. i.</u>   |              | <u>    i                                </u>                                                                                                                                                                                                                                                                                                                                                                                                                                                                                                                                                                                                                                                                                                                                                                                                                                                                                                                                                                                                                                                                                                                                                                                                                                                     | <u> </u>     | i         | i                 | i              | ,   ;                | <u>    i                                </u> | <u>i i</u>     | <u>, i</u>  | <u> </u>             |
| Page 10 of 20   ◆ Milestone                                                     |     |                       |            |             |                  |         |             |             |         |            |                                                  |                     |                  |            |             |               |              |                                                                                                                                                                                                                                                                                                                                                                                                                                                                                                                                                                                                                                                                                                                                                                                                                                                                                                                                                                                                                                                                                                                                                                                                                                                                                                  |              |           | Da                | ate            | R                    | evision                                      | Chec           | ked         | Approved             |
| Data Date: 02-Jul-22                                                            |     | FD/2018/              | <u>'\\</u> | LΤ          | rı II            | าk      | Road T2 a   | and         | Infr    | act        | ructure                                          | \٨                  | /∩rl             | <b>(</b> S |             |               |              |                                                                                                                                                                                                                                                                                                                                                                                                                                                                                                                                                                                                                                                                                                                                                                                                                                                                                                                                                                                                                                                                                                                                                                                                                                                                                                  |              |           | 8-Dec             |                | 00V1                 |                                              | WYu            |             |                      |
| Critical A drivity  ♦ Actual Milestone                                          |     |                       |            |             |                  |         |             |             |         |            |                                                  | vv                  | OH               | νΟ         |             | R             | OUY          | GUE                                                                                                                                                                                                                                                                                                                                                                                                                                                                                                                                                                                                                                                                                                                                                                                                                                                                                                                                                                                                                                                                                                                                                                                                                                                                                              | S            | A -       | 22-Feb-<br>9-Apr- |                | 01V0                 |                                              | SPa/LLo        |             | WYu<br>WYu           |
| Actual Work                                                                     |     |                       | 10         | ı L         | JE,              | /ei     | opments a   | ıı O        | ouli    | ıΑ         | μισπ                                             |                     |                  |            |             | TR            | AVAUX        | PUBLI                                                                                                                                                                                                                                                                                                                                                                                                                                                                                                                                                                                                                                                                                                                                                                                                                                                                                                                                                                                                                                                                                                                                                                                                                                                                                            | cs           |           | 17-Jul-2          |                | 01V                  |                                              | SPa/LLC        |             | WYu                  |
|                                                                                 |     | Thre                  | عد         | <b>\</b> 1< | hرر              | he      | Rolling Pi  | <b>100</b>  | ram     | m۵         | . / lun_2                                        | 21                  |                  |            |             |               |              |                                                                                                                                                                                                                                                                                                                                                                                                                                                                                                                                                                                                                                                                                                                                                                                                                                                                                                                                                                                                                                                                                                                                                                                                                                                                                                  |              |           | 9-Oct             | -20            | 01V3                 | }                                            | SPa/LLc        | )           | WYu                  |
|                                                                                 |     | 11116                 | ,          | 1416        | <i>-</i> 1110    | 13      |             | Jy          | alli    | 1116       | (Juli-Z                                          | <u> </u>            |                  |            |             |               |              |                                                                                                                                                                                                                                                                                                                                                                                                                                                                                                                                                                                                                                                                                                                                                                                                                                                                                                                                                                                                                                                                                                                                                                                                                                                                                                  |              | <u> </u>  | )2-Jul-2          | 21             | 02V0                 | )                                            | SPa/LLc        | )           | WYu                  |