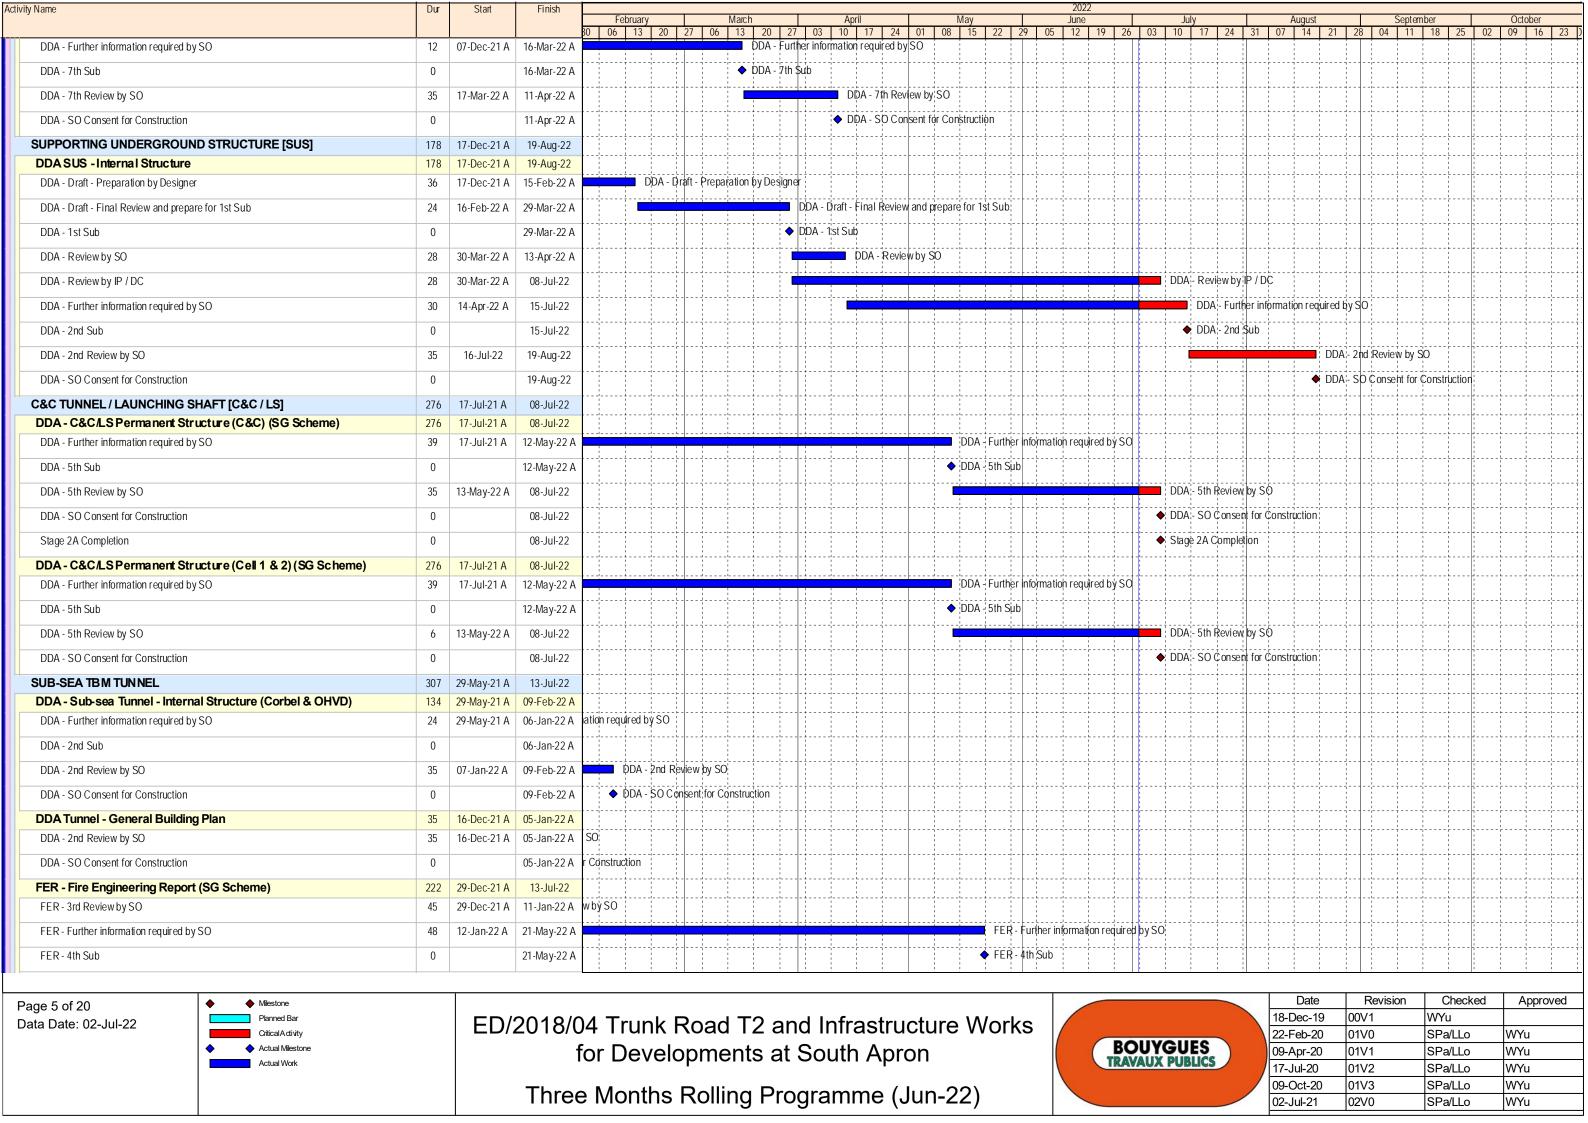

| Activity Name                                                                   | Dur | Start Finish          |            |             |                  |         |             |             |         |            |                                                  |                     |                  |            | 202         |               |              |                                                                                                                                                                                                                                                                                                                                                                                                                                                                                                                                                                                                                                                                                                                                                                                                                                                                                                                                                                                                                                                                                                                                                                                                                                                                                                  |              |           |                   |                |                      |                                              |                |             |                      |
|---------------------------------------------------------------------------------|-----|-----------------------|------------|-------------|------------------|---------|-------------|-------------|---------|------------|--------------------------------------------------|---------------------|------------------|------------|-------------|---------------|--------------|--------------------------------------------------------------------------------------------------------------------------------------------------------------------------------------------------------------------------------------------------------------------------------------------------------------------------------------------------------------------------------------------------------------------------------------------------------------------------------------------------------------------------------------------------------------------------------------------------------------------------------------------------------------------------------------------------------------------------------------------------------------------------------------------------------------------------------------------------------------------------------------------------------------------------------------------------------------------------------------------------------------------------------------------------------------------------------------------------------------------------------------------------------------------------------------------------------------------------------------------------------------------------------------------------|--------------|-----------|-------------------|----------------|----------------------|----------------------------------------------|----------------|-------------|----------------------|
|                                                                                 |     |                       | 30         |             | ebruar<br>13     |         | 27 06 13 20 | 27          | 03   10 | pril<br>17 |                                                  | Иау<br>15           | 22               | 29 05      | June 5   12 |               | 26 03        | July<br>10 1                                                                                                                                                                                                                                                                                                                                                                                                                                                                                                                                                                                                                                                                                                                                                                                                                                                                                                                                                                                                                                                                                                                                                                                                                                                                                     |              |           | Augu<br>07   14   |                |                      | 04   11                                      | ember 18 25    | 02          | October 09 16 23 )   |
| 3.5 .8 Approval DDA for roadworks                                               | 0   | 27-Jul-22             |            |             |                  |         |             |             |         |            |                                                  | 1                   |                  |            |             |               |              |                                                                                                                                                                                                                                                                                                                                                                                                                                                                                                                                                                                                                                                                                                                                                                                                                                                                                                                                                                                                                                                                                                                                                                                                                                                                                                  | 1 1          | 1.        |                   | 1              | roadwo               | 1                                            |                |             |                      |
| 3.5 .24 Approval DDA for landscape works                                        | 0   | 27-Jul-22             |            |             |                  |         |             |             |         |            |                                                  | ,<br>!<br>!         |                  |            |             |               |              |                                                                                                                                                                                                                                                                                                                                                                                                                                                                                                                                                                                                                                                                                                                                                                                                                                                                                                                                                                                                                                                                                                                                                                                                                                                                                                  | <b>◆</b> 3.  | 5 .24 A   | pproval           | DDA fo         | or lands             | ape works                                    | 5              |             |                      |
| 3.5 .25 Complete whole activities of this cost centre                           | 0   | 27-Jul-22             |            |             |                  |         |             |             | 1       |            |                                                  | <br> <br> <br> <br> | *   -<br>        |            |             |               |              |                                                                                                                                                                                                                                                                                                                                                                                                                                                                                                                                                                                                                                                                                                                                                                                                                                                                                                                                                                                                                                                                                                                                                                                                                                                                                                  | ♦ 3.         | 5 .25 C   | complete          | whole          | activitie            | s of this co                                 | stcentre       |             |                      |
| 3.5 .12 Approval DDA for stormwater drainage works                              | 0   | 20-Aug-22             | !          | 1           |                  |         |             |             |         |            |                                                  | <br> <br> <br> <br> | 1                |            |             |               | -   -        |                                                                                                                                                                                                                                                                                                                                                                                                                                                                                                                                                                                                                                                                                                                                                                                                                                                                                                                                                                                                                                                                                                                                                                                                                                                                                                  |              |           |                   | <b>4</b> 3.5   | .12 Api              | oroval DD                                    | A for stormwa  | ater drain  | age works            |
| 3.5 .16 Approval DDA for waterworks                                             | 0   | 20-Aug-22             | !          |             | · <del> </del> · |         |             |             |         |            |                                                  |                     |                  |            |             |               |              |                                                                                                                                                                                                                                                                                                                                                                                                                                                                                                                                                                                                                                                                                                                                                                                                                                                                                                                                                                                                                                                                                                                                                                                                                                                                                                  |              |           |                   | ♦ 3.5          | .16 Apj              | oroval DD                                    | A for waterwo  | orks        |                      |
| 3.5 .20 Approval DDA for sewage works                                           | 0   | 20-Aug-22             |            |             | · <del> </del> · |         |             |             |         |            |                                                  |                     |                  |            |             | ·}            |              |                                                                                                                                                                                                                                                                                                                                                                                                                                                                                                                                                                                                                                                                                                                                                                                                                                                                                                                                                                                                                                                                                                                                                                                                                                                                                                  |              |           |                   | <b>♦</b> 3.5   | . 20 Ap <sub>l</sub> | oroval DD                                    | A for sewage   | works       |                      |
| 3.6 for Road L10 (Northern Section)                                             | 0   | 02-Jul-22 02-Jul-22   |            |             | · <del> </del> · |         |             |             |         |            |                                                  | ;<br>;<br>!         | ;<br>:           |            |             |               | -            |                                                                                                                                                                                                                                                                                                                                                                                                                                                                                                                                                                                                                                                                                                                                                                                                                                                                                                                                                                                                                                                                                                                                                                                                                                                                                                  |              |           |                   | · <del> </del> |                      |                                              |                |             |                      |
| 3.6 .8 Approval DDA for Road L10 (northern section)                             | 0   | 02-Jul-22*            |            |             | i                | 1       |             |             |         |            |                                                  | ;<br>!              |                  |            |             |               | ♦ 3.6        | 8 Approv                                                                                                                                                                                                                                                                                                                                                                                                                                                                                                                                                                                                                                                                                                                                                                                                                                                                                                                                                                                                                                                                                                                                                                                                                                                                                         | al DDA for   | Road I    | _10 (nor          | thern se       | ection)              |                                              |                | -           |                      |
| 3.6 .9 Complete whole activities of this cost centre                            | 0   | 02-Jul-22*            |            |             |                  |         |             |             |         |            |                                                  | <br> <br> <br>      |                  |            |             |               | ♦ 3.6        | 9 Compl                                                                                                                                                                                                                                                                                                                                                                                                                                                                                                                                                                                                                                                                                                                                                                                                                                                                                                                                                                                                                                                                                                                                                                                                                                                                                          | ete whole a  | ctivitles | s of this         | cost ce        | ntre                 |                                              |                | -           |                      |
| 3.9 for the Pipelines for District Cooling System for Commissioning of          | 0   | 02-Jul-22 02-Jul-22   |            |             | i                |         |             |             |         |            |                                                  | <br> <br>           | <u> </u>         |            |             |               | -            |                                                                                                                                                                                                                                                                                                                                                                                                                                                                                                                                                                                                                                                                                                                                                                                                                                                                                                                                                                                                                                                                                                                                                                                                                                                                                                  |              |           |                   |                |                      |                                              |                | -           |                      |
| 3.9.11 Submit O&M manual for DCS pipelines                                      | 0   | 02-Jul-22             |            |             |                  | !       |             |             |         |            | J                                                | <br> <br> <br> <br> | ±                |            |             |               | <b>3</b> .9. | 11 Submi                                                                                                                                                                                                                                                                                                                                                                                                                                                                                                                                                                                                                                                                                                                                                                                                                                                                                                                                                                                                                                                                                                                                                                                                                                                                                         | t O&M mai    | nual for  | DC\$ pi           | pelines        |                      |                                              |                |             |                      |
| 4.2 Depressed Road and Remaining Ventilation Adits at the South Apro            | 0   | 02-Jul-22 02-Jul-22   |            |             |                  |         |             |             |         |            |                                                  | <br>                | <del></del>      |            |             |               | - +          |                                                                                                                                                                                                                                                                                                                                                                                                                                                                                                                                                                                                                                                                                                                                                                                                                                                                                                                                                                                                                                                                                                                                                                                                                                                                                                  |              |           |                   |                |                      |                                              |                |             |                      |
| 4.2 .23 Complete foundation of Depressed Road by length 1                       | 0   | 02-Jul-22*            |            |             |                  |         |             |             | 1       |            |                                                  | 1                   |                  |            |             |               |              |                                                                                                                                                                                                                                                                                                                                                                                                                                                                                                                                                                                                                                                                                                                                                                                                                                                                                                                                                                                                                                                                                                                                                                                                                                                                                                  | lete founda  | - 1       | 1                 | -              | - 1 :                | 1                                            |                |             |                      |
| 4.2 .31 Complete permanent structure of Depressed Road by length 1              | 0   | 02-Jul-22*            |            | }           |                  |         |             |             |         |            |                                                  | ,                   | ;;-              |            |             |               | 4.2          | 31 Camp                                                                                                                                                                                                                                                                                                                                                                                                                                                                                                                                                                                                                                                                                                                                                                                                                                                                                                                                                                                                                                                                                                                                                                                                                                                                                          | lete perma   | nent st   | ructure (         | of Depr        | essed R              | oad by le                                    | ngth 1         |             |                      |
| 5.2 Completion of SUS                                                           | 0   | 17-Oct-22 17-Oct-22   |            |             |                  |         |             |             |         |            |                                                  | <br> <br>           | ;                |            |             |               |              |                                                                                                                                                                                                                                                                                                                                                                                                                                                                                                                                                                                                                                                                                                                                                                                                                                                                                                                                                                                                                                                                                                                                                                                                                                                                                                  |              |           |                   |                | -                    | <del>-</del>                                 |                |             |                      |
| 5.2 .5 Complete overhead ventilation duct slab by length 0.1                    | 0   | 17-Oct-22             |            |             |                  |         |             |             | 1       |            |                                                  |                     |                  |            |             |               |              |                                                                                                                                                                                                                                                                                                                                                                                                                                                                                                                                                                                                                                                                                                                                                                                                                                                                                                                                                                                                                                                                                                                                                                                                                                                                                                  | 1 1          |           |                   | 1              |                      |                                              |                |             | ◆ 5.2 .5 Can         |
| 6.2 TBM Tunnel                                                                  | 34  | 10-Sep-22 24-Oct-22   |            | -           |                  |         |             |             |         |            |                                                  | <br> <br> <br> <br> | +   -<br>        |            |             |               |              | + <del>-</del>                                                                                                                                                                                                                                                                                                                                 -   -   -   -   -   -   -   -   -   -   -   -   -   -   -   -   -   -   -   -   -   -   -   -   -   -   -   -   -   -   -   -   -   -   -   -   -   -   -   -   -   -   -   -   -   -   -   -   -   -   -   -   -   -   -   -   -   -   -   -   -   -   -   -   -   -   -   -   -   -   -   -   -   -   -   -   -   -   -   -   -   -   -   -   -   -   -   -   -   -   -   -   -   -   -   -   -   -   -   -   -   -   -   -   -   -   -   -   -   -   -   -   -   -   -   -   -   -   -   -   -   -   -   -   -   -   -   -   -   -   -   -   -   -   -   -   -   -   -   -   -   -   -   -   -   -   -   -   -   -   -   -   -   -   -   -   -   -   -   -   -   -   -   -   -   -   -   -   -   -   -   -   -   -   -   -   -   -   -   -   -   -   -   -   -   -   -   -   -   -   -   -   -   -   -   -   -   -   -   -   -   -   -   -   -   -   -   -   -   -   -   -   -   -   -   -   -   -   -   -   -   -   -   -   -   -   -   -   - |              |           |                   |                |                      |                                              | 1 1            |             |                      |
| 6.2 .31 Complete TBM Tunnel overhead ventilation duct slab 0.1                  | 0   | 10-Sep-22             |            | 1           | 1                | <br>    |             |             | <br>    |            |                                                  | <br>                |                  |            |             |               |              |                                                                                                                                                                                                                                                                                                                                                                                                                                                                                                                                                                                                                                                                                                                                                                                                                                                                                                                                                                                                                                                                                                                                                                                                                                                                                                  | 1 1          |           |                   | <br>           |                      | <b>♦</b> 6.2                                 | ii             |             | unnel overhead ve    |
| 6.2 .7 Complete excavation & installation of TBM Tunnel lining by length 0.35   | 0   | 22-Sep-22             | 2          |             |                  |         |             |             |         |            |                                                  | 1<br>1<br>1         |                  |            |             |               |              |                                                                                                                                                                                                                                                                                                                                                                                                                                                                                                                                                                                                                                                                                                                                                                                                                                                                                                                                                                                                                                                                                                                                                                                                                                                                                                  |              |           |                   |                |                      |                                              | <b>◆</b> 6.2 . | 11 1        | ete excavation & ins |
| 6.2 .8 Complete excavation & installation of TBM Tunnel lining by length 0.4    | 0   | 08-Oct-22             |            |             |                  |         |             |             |         |            |                                                  |                     |                  |            |             |               |              |                                                                                                                                                                                                                                                                                                                                                                                                                                                                                                                                                                                                                                                                                                                                                                                                                                                                                                                                                                                                                                                                                                                                                                                                                                                                                                  |              |           |                   |                |                      |                                              |                | •           | 6.2 .8 Complete e:   |
| 6.2 .24 Complete TBM Tunnel waterproofing 0.4                                   | 0   | 08-Oct-22             |            |             | į ·              |         |             |             |         |            |                                                  | ;·<br>!             | ;;-              |            |             |               |              |                                                                                                                                                                                                                                                                                                                                                                                                                                                                                                                                                                                                                                                                                                                                                                                                                                                                                                                                                                                                                                                                                                                                                                                                                                                                                                  |              |           |                   |                |                      | <del>-</del>                                 |                | •           | 6.2 .24 Complete     |
| 6.2 .41 Complete TBM Tunnel Thermal Barrier to tunnel lining 0.1                | 0   | 18-Oct-22             |            |             | · <del> </del>   |         |             |             |         |            |                                                  | <br>                | <del></del> -    |            |             | †             | -   -        |                                                                                                                                                                                                                                                                                                                                                                                                                                                                                                                                                                                                                                                                                                                                                                                                                                                                                                                                                                                                                                                                                                                                                                                                                                                                                                  |              |           |                   |                |                      |                                              |                | -           | ◆ 6.2 .41 C          |
| 6.2 .9 Complete excavation & installation of TBM Tunnel lining by length 0.45   | 0   | 19-Oct-22             |            |             |                  |         |             |             |         |            |                                                  | <br> <br> <br>      |                  |            |             |               | -            |                                                                                                                                                                                                                                                                                                                                                                                                                                                                                                                                                                                                                                                                                                                                                                                                                                                                                                                                                                                                                                                                                                                                                                                                                                                                                                  |              |           |                   |                |                      |                                              |                | -           | ♦ 6.2 .9 Co          |
| 6.2 .32 Complete TBM Tunnel overhead ventilation duct slab 0.2                  | 0   | 24-Oct-22             |            |             | · <del> </del> · |         |             |             |         |            |                                                  | <br> <br> <br>      |                  |            |             |               |              |                                                                                                                                                                                                                                                                                                                                                                                                                                                                                                                                                                                                                                                                                                                                                                                                                                                                                                                                                                                                                                                                                                                                                                                                                                                                                                  |              |           |                   |                |                      |                                              |                | -           | ♦ 6.2                |
| 6.3 Cross Passages for TBM Tunnel                                               | 40  | 03-Sep-22 24-Oct-22   |            |             | · <del> </del> · |         |             |             |         |            |                                                  | <br>                |                  |            |             |               |              |                                                                                                                                                                                                                                                                                                                                                                                                                                                                                                                                                                                                                                                                                                                                                                                                                                                                                                                                                                                                                                                                                                                                                                                                                                                                                                  |              |           |                   |                |                      |                                              |                |             |                      |
| 6.3 .5 Complete Ground treatment for all Cross Passages 0.2                     | 0   | 03-Sep-22             | 2          |             | · † ·            |         |             |             |         |            |                                                  | <br>!               | <del> </del>  -  |            |             |               |              |                                                                                                                                                                                                                                                                                                                                                                                                                                                                                                                                                                                                                                                                                                                                                                                                                                                                                                                                                                                                                                                                                                                                                                                                                                                                                                  |              |           |                   |                | •                    | 6.3 .5 Co                                    | mplete Grou    | nd treatm   | nent for all Cross P |
| 6.3 .14 Complete excavation and support of Cross Passages 0.1                   | 0   | 17-Sep-22             |            |             | · <del> </del> · |         |             |             |         |            |                                                  | !                   |                  |            |             |               |              |                                                                                                                                                                                                                                                                                                                                                                                                                                                                                                                                                                                                                                                                                                                                                                                                                                                                                                                                                                                                                                                                                                                                                                                                                                                                                                  |              |           |                   |                |                      | <del> </del>                                 | ♦ 6.3.14 C     | om plete    | excavation and sup   |
| 6.3 .6 Complete Ground treatment for all Cross Passages 0.3                     | 0   | 17-Oct-22             |            |             | · <del> </del> · |         |             |             |         |            |                                                  | ;<br>;======<br>!   | ;<br>:           |            |             |               |              |                                                                                                                                                                                                                                                                                                                                                                                                                                                                                                                                                                                                                                                                                                                                                                                                                                                                                                                                                                                                                                                                                                                                                                                                                                                                                                  |              |           |                   |                |                      |                                              |                |             | ◆ 6.3 .6 Can         |
| 6.3 .15 Complete excavation and support of Cross Passages 0.2                   | 0   | 24-Oct-22             |            | į           | · <del> </del> · |         |             |             |         |            |                                                  |                     |                  |            |             |               |              |                                                                                                                                                                                                                                                                                                                                                                                                                                                                                                                                                                                                                                                                                                                                                                                                                                                                                                                                                                                                                                                                                                                                                                                                                                                                                                  |              |           |                   |                |                      |                                              |                |             | ♦ 6.3                |
| 7.1 Western Ventilation Building                                                | 74  | 13-Jun-22 A 29-Sep-22 |            |             | · <del> </del>   |         |             |             |         |            |                                                  | <br>                |                  |            |             |               |              |                                                                                                                                                                                                                                                                                                                                                                                                                                                                                                                                                                                                                                                                                                                                                                                                                                                                                                                                                                                                                                                                                                                                                                                                                                                                                                  |              |           |                   |                |                      |                                              |                |             |                      |
| 7.1 .5 Complete pile foundation for WVB 0.5                                     | 0   | 13-Jun-22 /           |            |             |                  |         |             |             |         |            |                                                  | :<br>! :<br>!       |                  |            | <b>♦</b> 7  | 1 .5 Com      | plete pile i | oundatio                                                                                                                                                                                                                                                                                                                                                                                                                                                                                                                                                                                                                                                                                                                                                                                                                                                                                                                                                                                                                                                                                                                                                                                                                                                                                         | n for WVB    | 0.5       |                   |                |                      |                                              |                | -           |                      |
| 7.1 .6 Complete pile foundation for WVB 1                                       | 0   | 18-Jun-22 <i>i</i>    | <u></u>    |             |                  |         |             |             |         |            |                                                  | <br>                |                  |            |             | <b>7</b> .1,6 | Complete     | pile found                                                                                                                                                                                                                                                                                                                                                                                                                                                                                                                                                                                                                                                                                                                                                                                                                                                                                                                                                                                                                                                                                                                                                                                                                                                                                       | dation for V | WB 1      |                   |                |                      | <del>!</del>                                 |                |             |                      |
| 7.1.7 Complete concrete works of gross plan area for WVB 0.25                   | 0   | 29-Sep-22             |            |             |                  |         |             |             |         |            |                                                  | <br>                |                  |            |             |               | -            |                                                                                                                                                                                                                                                                                                                                                                                                                                                                                                                                                                                                                                                                                                                                                                                                                                                                                                                                                                                                                                                                                                                                                                                                                                                                                                  |              |           |                   |                |                      | <del> </del>                                 |                | 7.1 .7 (    | Complete concrete    |
| 8.1 Eastern Ventilation Building                                                | 0   | 15-Sep-22 15-Sep-22   |            |             | <del>-</del>     |         |             |             |         |            |                                                  | <br> -<br>          | <del> </del>  -  |            |             |               | -            |                                                                                                                                                                                                                                                                                                                                                                                                                                                                                                                                                                                                                                                                                                                                                                                                                                                                                                                                                                                                                                                                                                                                                                                                                                                                                                  |              |           |                   |                |                      | <del>-</del>                                 |                | -           |                      |
| 8.1.3 Complete excavation for EVB 1                                             | 0   | 15-Sep-22             |            |             | ÷                |         |             |             |         |            |                                                  | <br> <br> <br>      | <del> </del>  -  |            |             |               |              | <del> </del> <del> </del>                                                                                                                                                                                                                                                                                                                                                                                                                                                                                                                                                                                                                                                                                                                                                                                                                                                                                                                                                                                                                                                                                                                                                                                                                                                                        |              |           |                   |                |                      |                                              | ▶ 8.1 .3 Com   | nplete exc  | cavation for EVB 1   |
| 9.1 Launching Shaft                                                             | 36  | 03-Sep-22 19-Oct-22   |            |             |                  |         |             |             |         |            |                                                  | <br> <br> <br>      | <u></u>          |            |             | ·}            |              |                                                                                                                                                                                                                                                                                                                                                                                                                                                                                                                                                                                                                                                                                                                                                                                                                                                                                                                                                                                                                                                                                                                                                                                                                                                                                                  |              |           |                   |                |                      |                                              |                | -           |                      |
| 9.1 .18 Complete permanent wall & bottom slab for Launching Shaft by length 0.2 | 0   | 03-Sep-22             |            |             | . <del>.</del>   |         |             |             |         |            |                                                  | :<br> <br>!         | ;<br>:           |            |             |               |              |                                                                                                                                                                                                                                                                                                                                                                                                                                                                                                                                                                                                                                                                                                                                                                                                                                                                                                                                                                                                                                                                                                                                                                                                                                                                                                  |              |           |                   |                |                      | 9.1 18                                       | Complete per   | manenty     | vall & bottom slab f |
| 9.1 .19 Complete permanent wall & bottom slab for Launching Shaft by length 0.4 | 0   | 05-Oct-22             |            |             |                  | <u></u> |             |             |         |            |                                                  | <br>!               | :                |            |             |               |              |                                                                                                                                                                                                                                                                                                                                                                                                                                                                                                                                                                                                                                                                                                                                                                                                                                                                                                                                                                                                                                                                                                                                                                                                                                                                                                  |              |           |                   |                |                      |                                              |                | <b>•</b> 9. | 1.19 Complete pe     |
| 9.1 .20 Complete permanent wall & bottom slab for Launching Shaft by length 0.6 | 0   | 19-Oct-22             |            |             |                  |         |             |             |         |            |                                                  | <br> <br>           | <del> </del><br> |            |             |               |              |                                                                                                                                                                                                                                                                                                                                                                                                                                                                                                                                                                                                                                                                                                                                                                                                                                                                                                                                                                                                                                                                                                                                                                                                                                                                                                  |              |           |                   |                |                      | <del>!</del>                                 |                |             | <b>◆</b> 9.1 .20 (   |
| 11.1 Drill and Break Tunnel                                                     | 186 | 12-Feb-22 A 15-Oct-22 |            |             | - <del> </del>   |         |             |             |         |            |                                                  | <br> <br>           |                  |            |             |               |              |                                                                                                                                                                                                                                                                                                                                                                                                                                                                                                                                                                                                                                                                                                                                                                                                                                                                                                                                                                                                                                                                                                                                                                                                                                                                                                  |              |           |                   |                |                      | <del> </del>                                 |                | -           |                      |
|                                                                                 |     |                       |            | 1           | 1                | 1       | <u> </u>    | <u>, ji</u> | i       | 1          | <u>, į i                                    </u> | 1                   | <u>. i</u>       | i          | - 1         | <u>. i.</u>   |              | <u>    i                                </u>                                                                                                                                                                                                                                                                                                                                                                                                                                                                                                                                                                                                                                                                                                                                                                                                                                                                                                                                                                                                                                                                                                                                                                                                                                                     | <u> </u>     | i         | i                 | i              | ,   ;                | <u>    i                                </u> | <u>i i</u>     | <u>, i</u>  | <u> </u>             |
| Page 10 of 20   ◆ Milestone                                                     |     |                       |            |             |                  |         |             |             |         |            |                                                  |                     |                  |            |             |               |              |                                                                                                                                                                                                                                                                                                                                                                                                                                                                                                                                                                                                                                                                                                                                                                                                                                                                                                                                                                                                                                                                                                                                                                                                                                                                                                  |              |           | Da                | ate            | R                    | evision                                      | Chec           | ked         | Approved             |
| Data Date: 02-Jul-22                                                            |     | FD/2018/              | <u>'\\</u> | LΤ          | rı II            | าk      | Road T2 a   | and         | Infr    | act        | ructure                                          | \٨                  | /∩rl             | <b>(</b> S |             |               |              |                                                                                                                                                                                                                                                                                                                                                                                                                                                                                                                                                                                                                                                                                                                                                                                                                                                                                                                                                                                                                                                                                                                                                                                                                                                                                                  |              |           | 8-Dec             |                | 00V1                 |                                              | WYu            |             |                      |
| Critical A drivity  ♦ Actual Milestone                                          |     |                       |            |             |                  |         |             |             |         |            |                                                  | vv                  | OH               | νΟ         |             | R             | OUY          | GUE                                                                                                                                                                                                                                                                                                                                                                                                                                                                                                                                                                                                                                                                                                                                                                                                                                                                                                                                                                                                                                                                                                                                                                                                                                                                                              | S            | A -       | 22-Feb-<br>9-Apr- |                | 01V0                 |                                              | SPa/LLo        |             | WYu<br>WYu           |
| Actual Work                                                                     |     |                       | 10         | ı L         | JE,              | /ei     | opments a   | ıı O        | ouli    | ıΑ         | μισπ                                             |                     |                  |            |             | TR            | AVAUX        | PUBLI                                                                                                                                                                                                                                                                                                                                                                                                                                                                                                                                                                                                                                                                                                                                                                                                                                                                                                                                                                                                                                                                                                                                                                                                                                                                                            | cs           |           | 17-Jul-2          |                | 01V                  |                                              | SPa/LLC        |             | WYu                  |
|                                                                                 |     | Thre                  | عد         | <b>\</b> 1< | hرر              | he      | Rolling Pi  | <b>100</b>  | ram     | m۵         | . / lun_2                                        | 21                  |                  |            |             |               |              |                                                                                                                                                                                                                                                                                                                                                                                                                                                                                                                                                                                                                                                                                                                                                                                                                                                                                                                                                                                                                                                                                                                                                                                                                                                                                                  |              |           | 9-Oct             | -20            | 01V3                 | }                                            | SPa/LLc        | )           | WYu                  |
|                                                                                 |     | 11116                 | ,          | 1416        | <i>-</i> 1110    | 13      |             | Jy          | alli    | 1116       | (Juli-Z                                          | <u> </u>            |                  |            |             |               |              |                                                                                                                                                                                                                                                                                                                                                                                                                                                                                                                                                                                                                                                                                                                                                                                                                                                                                                                                                                                                                                                                                                                                                                                                                                                                                                  |              | <u> </u>  | )2-Jul-2          | 21             | 02V0                 | )                                            | SPa/LLc        | )           | WYu                  |