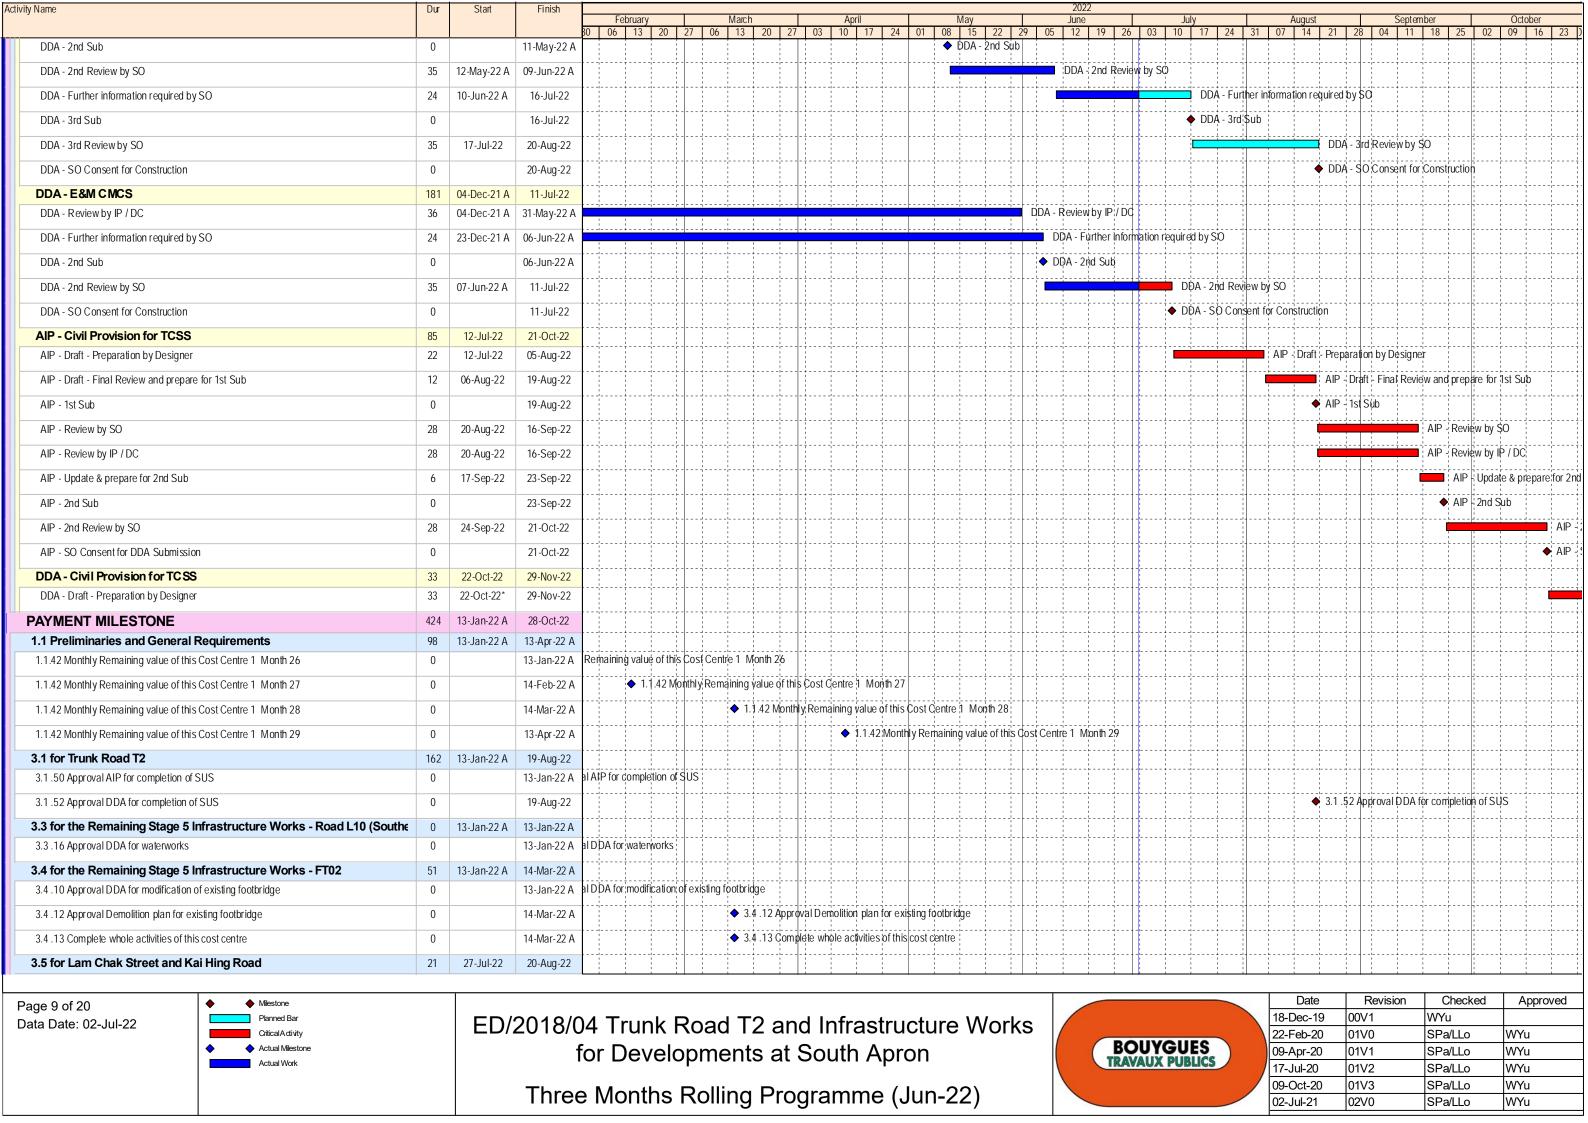

| Activity Name                                                                   | Dur | Start Finish          |            |             |                  |         |             |             |         |            |                                                  |                     |                  |            | 202         |               |              |