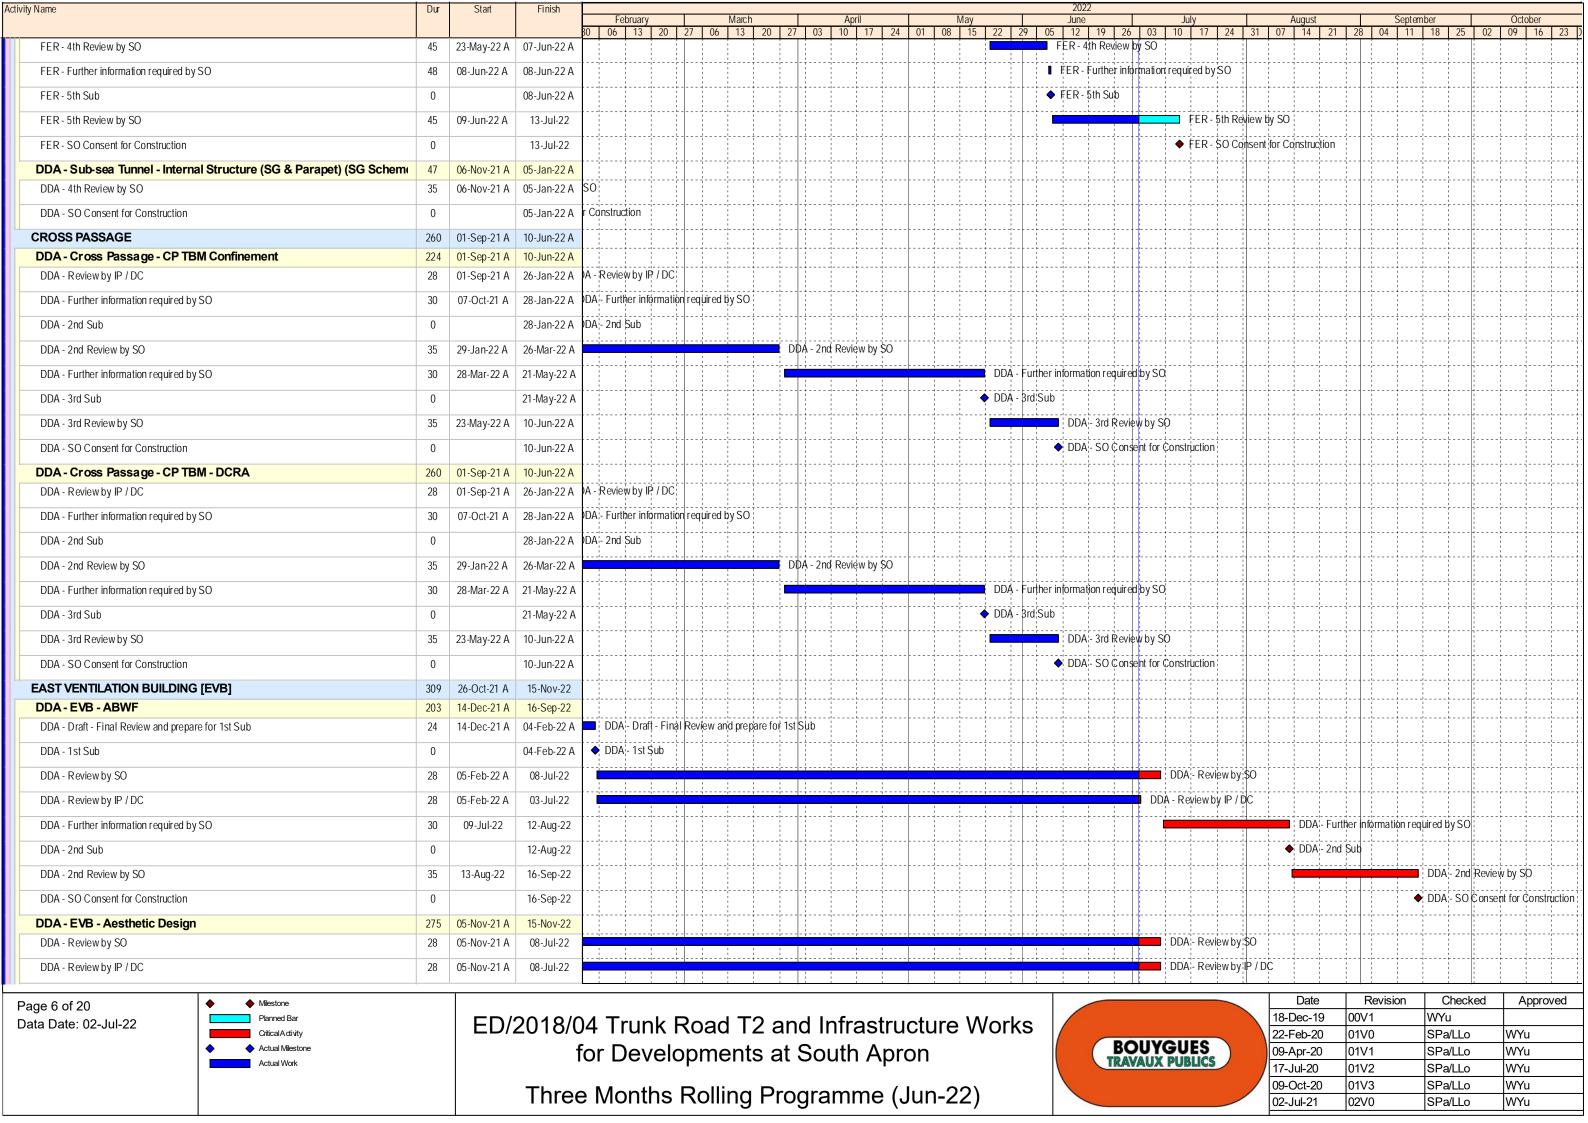

| Activity Name                                                                   | Dur | Start Finish          |            |             |                  |         |             |             |         |            |                                                  |                     |                  |            | 202         |               |              |                                                                                                                                                                                                                                                                                                                                                                                                                                                                                                                                                                                                                                                                                                                                                                                                                                                                                                                                                                                                                                                                                                                                                                                                                                                                                                  |              |           |                   |                |                      |                                              |                |             |                      |
|---------------------------------------------------------------------------------|-----|-----------------------|------------|-------------|------------------|---------|-------------|-------------|---------|------------|--------------------------------------------------|---------------------|------------------|------------|-------------|---------------|--------------|--------------------------------------------------------------------------------------------------------------------------------------------------------------------------------------------------------------------------------------------------------------------------------------------------------------------------------------------------------------------------------------------------------------------------------------------------------------------------------------------------------------------------------------------------------------------------------------------------------------------------------------------------------------------------------------------------------------------------------------------------------------------------------------------------------------------------------------------------------------------------------------------------------------------------------------------------------------------------------------------------------------------------------------------------------------------------------------------------------------------------------------------------------------------------------------------------------------------------------------------------------------------------------------------------|--------------|-----------|-------------------|----------------|----------------------|----------------------------------------------|----------------|-------------|----------------------|
|                                                                                 |     |                       | 30         |             | ebruar<br>13     |         | 27 06 13 20 | 27          | 03   10 | pril<br>17 |                                                  | Иау<br>15           | 22               | 29 05      | June 5   12 |               | 26 03        | July<br>10 1                                                                                                                                                                                                                                                                                                                                                                                                                                                                                                                                                                                                                                                                                                                                                                                                                                                                                                                                                                                                                                                                                                                                                                                                                                                                                     |              |           | Augu<br>07   14   |                |                      | 04   11                                      | ember 18 25    | 02          | October 09 16 23 )   |
| 3.5 .8 Approval DDA for roadworks                                               | 0   | 27-Jul-22             |            |             |                  |         |             |             |         |            |                                                  | 1                   |                  |            |             |               |              |                                                                                                                                                                                                                                                                                                                                                                                                                                                                                                                                                                                                                                                                                                                                                                                                                                                                                                                                                                                                                                                                                                                                                                                                                                                                                                  | 1 1          | 1.        |                   | 1              | roadwo               | 1                                            |                |             |                      |
| 3.5 .24 Approval DDA for landscape works                                        | 0   | 27-Jul-22             |            |             |                  |         |             |             |         |            |                                                  | ,<br>!<br>!         |                  |            |             |               |              |                                                                                                                                                                                                                                                                                                                                                                                                                                                                                                                                                                                                                                                                                                                                                                                                                                                                                                                                                                                                                                                                                                                                                                                                                                                                                                  | <b>◆</b> 3.  | 5 .24 A   | pproval           | DDA fo         | or lands             | ape works                                    | 5              |             |                      |
| 3.5 .25 Complete whole activities of this cost centre                           | 0   | 27-Jul-22             |            |             |                  |         |             |             | 1       |            |                                                  | <br> <br> <br> <br> | *   -<br>        |            |             |               |              |                                                                                                                                                                                                                                                                                                                                                                                                                                                                                                                                                                                                                                                                                                                                                                                                                                                                                                                                                                                                                                                                                                                                                                                                                                                                                                  | ♦ 3.         | 5 .25 C   | complete          | whole          | activitie            | s of this co                                 | stcentre       |             |                      |
| 3.5 .12 Approval DDA for stormwater drainage works                              | 0   | 20-Aug-22             | !          | 1           |                  |         |             |             |         |            |                                                  | <br> <br> <br> <br> | 1                |            |             |               | -   -        |                                                                                                                                                                                                                                                                                                                                                                                                                                                                                                                                                                                                                                                                                                                                                                                                                                                                                                                                                                                                                                                                                                                                                                                                                                                                                                  |              |           |                   | <b>4</b> 3.5   | .12 Api              | oroval DD                                    | A for stormwa  | ater drain  | age works            |
| 3.5 .16 Approval DDA for waterworks                                             | 0   | 20-Aug-22             | !          |             | · <del> </del> · |         |             |             |         |            |                                                  |                     |                  |            |             |               |              |                                                                                                                                                                                                                                                                                                                                                                                                                                                                                                                                                                                                                                                                                                                                                                                                                                                                                                                                                                                                                                                                                                                                                                                                                                                                                                  |              |           |                   | ♦ 3.5          | .16 Apj              | oroval DD                                    | A for waterwo  | orks        |                      |
| 3.5 .20 Approval DDA for sewage works                                           | 0   | 20-Aug-22             |            |             | · <del> </del> · |         |             |             |         |            |                                                  |                     |                  |            |             | ·}            |              |                                                                                                                                                                                                                                                                                                                                                                                                                                                                                                                                                                                                                                                                                                                                                                                                                                                                                                                                                                                                                                                                                                                                                                                                                                                                                                  |              |           |                   | <b>♦</b> 3.5   | . 20 Ap <sub>l</sub> | oroval DD                                    | A for sewage   | works       |                      |
| 3.6 for Road L10 (Northern Section)                                             | 0   | 02-Jul-22 02-Jul-22   |            |             | · <del> </del> · |         |             |             |         |            |                                                  | ;<br>;<br>!         | ;<br>:           |            |             |               | -            |                                                                                                                                                                                                                                                                                                                                                                                                                                                                                                                                                                                                                                                                                                                                                                                                                                                                                                                                                                                                                                                                                                                                                                                                                                                                                                  |              |           |                   | · <del> </del> |                      |                                              |                |             |                      |
| 3.6 .8 Approval DDA for Road L10 (northern section)                             | 0   | 02-Jul-22*            |            |             | i                | 1       |             |             |         |            |                                                  | ;<br>!              |                  |            |             |               | ♦ 3.6        | 8 Approv                                                                                                                                                                                                                                                                                                                                                                                                                                                                                                                                                                                                                                                                                                                                                                                                                                                                                                                                                                                                                                                                                                                                                                                                                                                                                         | al DDA for   | Road I    | _10 (nor          | thern se       | ection)              |                                              |                | -           |                      |
| 3.6 .9 Complete whole activities of this cost centre                            | 0   | 02-Jul-22*            |            |             |                  |         |             |             |         |            |                                                  | <br> <br> <br>      |                  |            |             |               | ♦ 3.6        | 9 Compl                                                                                                                                                                                                                                                                                                                                                                                                                                                                                                                                                                                                                                                                                                                                                                                                                                                                                                                                                                                                                                                                                                                                                                                                                                                                                          | ete whole a  | ctivitles | s of this         | cost ce        | ntre                 |                                              |                | -           |                      |
| 3.9 for the Pipelines for District Cooling System for Commissioning of          | 0   | 02-Jul-22 02-Jul-22   |            |             | i                |         |             |             |         |            |                                                  | <br> <br>           | <u> </u>         |            |             |               | -            |                                                                                                                                                                                                                                                                                                                                                                                                                                                                                                                                                                                                                                                                                                                                                                                                                                                                                                                                                                                                                                                                                                                                                                                                                                                                                                  |              |           |                   |                |                      |                                              |                | -           |                      |
| 3.9.11 Submit O&M manual for DCS pipelines                                      | 0   | 02-Jul-22             |            |             |                  | !       |             |             |         |            | J                                                | <br> <br> <br> <br> | ±                |            |             |               | <b>3</b> .9. | 11 Submi                                                                                                                                                                                                                                                                                                                                                                                                                                                                                                                                                                                                                                                                                                                                                                                                                                                                                                                                                                                                                                                                                                                                                                                                                                                                                         | t O&M mai    | nual for  | DC\$ pi           | pelines        |                      |                                              |                |             |                      |
| 4.2 Depressed Road and Remaining Ventilation Adits at the South Apro            | 0   | 02-Jul-22 02-Jul-22   |            |             |                  |         |             |             |         |            |                                                  | <br>                | <del></del>      |            |             |               | - +          |                                                                                                                                                                                                                                                                                                                                                                                                                                                                                                                                                                                                                                                                                                                                                                                                                                                                                                                                                                                                                                                                                                                                                                                                                                                                                                  |              |           |                   |                |                      |                                              |                |             |                      |
| 4.2 .23 Complete foundation of Depressed Road by length 1                       | 0   | 02-Jul-22*            |            |             |                  |         |             |             | 1       |            |                                                  | 1                   |                  |            |             |               |              |                                                                                                                                                                                                                                                                                                                                                                                                                                                                                                                                                                                                                                                                                                                                                                                                                                                                                                                                                                                                                                                                                                                                                                                                                                                                                                  | lete founda  | - 1       | 1                 | -              | - 1 :                | 1                                            |                |             |                      |
| 4.2 .31 Complete permanent structure of Depressed Road by length 1              | 0   | 02-Jul-22*            |            | }           |                  |         |             |             |         |            |                                                  | ,                   | ;;-              |            |             |               | 4.2          | 31 Camp                                                                                                                                                                                                                                                                                                                                                                                                                                                                                                                                                                                                                                                                                                                                                                                                                                                                                                                                                                                                                                                                                                                                                                                                                                                                                          | lete perma   | nent st   | ructure (         | of Depr        | essed R              | oad by le                                    | ngth 1         |             |                      |
| 5.2 Completion of SUS                                                           | 0   | 17-Oct-22 17-Oct-22   |            |             |                  |         |             |             |         |            |                                                  | <br> <br>           | ;                |            |             |               |              |                                                                                                                                                                                                                                                                                                                                                                                                                                                                                                                                                                                                                                                                                                                                                                                                                                                                                                                                                                                                                                                                                                                                                                                                                                                                                                  |              |           |                   |                | -                    | <del>-</del>                                 |                |             |                      |
| 5.2 .5 Complete overhead ventilation duct slab by length 0.1                    | 0   | 17-Oct-22             |            |             |                  |         |             |             | 1       |            |                                                  |                     |                  |            |             |               |              |                                                                                                                                                                                                                                                                                                                                                                                                                                                                                                                                                                                                                                                                                                                                                                                                                                                                                                                                                                                                                                                                                                                                                                                                                                                                                                  | 1 1          |           |                   | 1              |                      |                                              |                |             | ◆ 5.2 .5 Can         |
| 6.2 TBM Tunnel                                                                  | 34  | 10-Sep-22 24-Oct-22   |            | -           |                  |         |             |             |         |            |                                                  | <br> <br> <br> <br> | +   -<br>        |            |             |               |              | + <del>-</del>                                                                                                                                                                                                                                                                                                                                 -   -   -   -   -   -   -   -   -   -   -   -   -   -   -   -   -   -   -   -   -   -   -   -   -   -   -   -   -   -   -   -   -   -   -   -   -   -   -   -   -   -   -   -   -   -   -   -   -   -   -   -   -   -   -   -   -   -   -   -   -   -   -   -   -   -   -   -   -   -   -   -   -   -   -   -   -   -   -   -   -   -   -   -   -   -   -   -   -   -   -   -   -   -   -   -   -   -   -   -   -   -   -   -   -   -   -   -   -   -   -   -   -   -   -   -   -   -   -   -   -   -   -   -   -   -   -   -   -   -   -   -   -   -   -   -   -   -   -   -   -   -   -   -   -   -   -   -   -   -   -   -   -   -   -   -   -   -   -   -   -   -   -   -   -   -   -   -   -   -   -   -   -   -   -   -   -   -   -   -   -   -   -   -   -   -   -   -   -   -   -   -   -   -   -   -   -   -   -   -   -   -   -   -   -   -   -   -   -   -   -   -   -   -   -   -   -   -   -   -   -   -   -   -   -   -   -   -   - |              |           |                   |                |                      |                                              | 1 1            |             |                      |
| 6.2 .31 Complete TBM Tunnel overhead ventilation duct slab 0.1                  | 0   | 10-Sep-22             |            | 1           | 1                | <br>    |             |             | <br>    |            |                                                  | <br>                |                  |            |             |               |              |                                                                                                                                                                                                                                                                                                                                                                                                                                                                                                                                                                                                                                                                                                                                                                                                                                                                                                                                                                                                                                                                                                                                                                                                                                                                                                  | 1 1          |           |                   | <br>           |                      | <b>♦</b> 6.2                                 | ii             |             | unnel overhead ve    |
| 6.2 .7 Complete excavation & installation of TBM Tunnel lining by length 0.35   | 0   | 22-Sep-22             | 2          |             |                  |         |             |             |         |            |                                                  | 1<br>1<br>1         |                  |            |             |               |              |                                                                                                                                                                                                                                                                                                                                                                                                                                                                                                                                                                                                                                                                                                                                                                                                                                                                                                                                                                                                                                                                                                                                                                                                                                                                                                  |              |           |                   |                |                      |                                              | <b>◆</b> 6.2 . | 11 1        | ete excavation & ins |
| 6.2 .8 Complete excavation & installation of TBM Tunnel lining by length 0.4    | 0   | 08-Oct-22             |            |             |                  |         |             |             |         |            |                                                  |                     |                  |            |             |               |              |                                                                                                                                                                                                                                                                                                                                                                                                                                                                                                                                                                                                                                                                                                                                                                                                                                                                                                                                                                                                                                                                                                                                                                                                                                                                                                  |              |           |                   |                |                      |                                              |                | •           | 6.2 .8 Complete e:   |
| 6.2 .24 Complete TBM Tunnel waterproofing 0.4                                   | 0   | 08-Oct-22             |            |             | į ·              |         |             |             |         |            |                                                  | ;·<br>!             | ;;-              |            |             |               |              |                                                                                                                                                                                                                                                                                                                                                                                                                                                                                                                                                                                                                                                                                                                                                                                                                                                                                                                                                                                                                                                                                                                                                                                                                                                                                                  |              |           |                   |                |                      | <del>-</del>                                 |                | •           | 6.2 .24 Complete     |
| 6.2 .41 Complete TBM Tunnel Thermal Barrier to tunnel lining 0.1                | 0   | 18-Oct-22             |            |             | · <del> </del>   |         |             |             |         |            |                                                  | <br>                | <del></del> -    |            |             | †             | -   -        |                                                                                                                                                                                                                                                                                                                                                                                                                                                                                                                                                                                                                                                                                                                                                                                                                                                                                                                                                                                                                                                                                                                                                                                                                                                                                                  |              |           |                   |                |                      |                                              |                | -           | ◆ 6.2 .41 C          |
| 6.2 .9 Complete excavation & installation of TBM Tunnel lining by length 0.45   | 0   | 19-Oct-22             |            |             |                  |         |             |             |         |            |                                                  | <br> <br> <br>      |                  |            |             |               | -            |                                                                                                                                                                                                                                                                                                                                                                                                                                                                                                                                                                                                                                                                                                                                                                                                                                                                                                                                                                                                                                                                                                                                                                                                                                                                                                  |              |           |                   |                |                      |                                              |                | -           | ♦ 6.2 .9 Co          |
| 6.2 .32 Complete TBM Tunnel overhead ventilation duct slab 0.2                  | 0   | 24-Oct-22             |            |             | · <del> </del> · |         |             |             |         |            |                                                  | <br> <br> <br>      |                  |            |             |               |              |                                                                                                                                                                                                                                                                                                                                                                                                                                                                                                                                                                                                                                                                                                                                                                                                                                                                                                                                                                                                                                                                                                                                                                                                                                                                                                  |              |           |                   |                |                      |                                              |                | -           | ♦ 6.2                |
| 6.3 Cross Passages for TBM Tunnel                                               | 40  | 03-Sep-22 24-Oct-22   |            |             | · <del> </del> · |         |             |             |         |            |                                                  | <br>                |                  |            |             |               |              |                                                                                                                                                                                                                                                                                                                                                                                                                                                                                                                                                                                                                                                                                                                                                                                                                                                                                                                                                                                                                                                                                                                                                                                                                                                                                                  |              |           |                   |                |                      |                                              |                |             |                      |
| 6.3 .5 Complete Ground treatment for all Cross Passages 0.2                     | 0   | 03-Sep-22             | 2          |             | · † ·            |         |             |             |         |            |                                                  | <br>!               | <del> </del>  -  |            |             |               |              |                                                                                                                                                                                                                                                                                                                                                                                                                                                                                                                                                                                                                                                                                                                                                                                                                                                                                                                                                                                                                                                                                                                                                                                                                                                                                                  |              |           |                   |                | •                    | 6.3 .5 Co                                    | mplete Grou    | nd treatm   | nent for all Cross P |
| 6.3 .14 Complete excavation and support of Cross Passages 0.1                   | 0   | 17-Sep-22             |            |             | · <del> </del> · |         |             |             |         |            |                                                  | !                   |                  |            |             |               |              |                                                                                                                                                                                                                                                                                                                                                                                                                                                                                                                                                                                                                                                                                                                                                                                                                                                                                                                                                                                                                                                                                                                                                                                                                                                                                                  |              |           |                   |                |                      | <del> </del>                                 | ♦ 6.3.14 C     | om plete    | excavation and sup   |
| 6.3 .6 Complete Ground treatment for all Cross Passages 0.3                     | 0   | 17-Oct-22             |            |             | · <del> </del> · |         |             |             |         |            |                                                  | ;<br>;======<br>!   | ;<br>:           |            |             |               |              |                                                                                                                                                                                                                                                                                                                                                                                                                                                                                                                                                                                                                                                                                                                                                                                                                                                                                                                                                                                                                                                                                                                                                                                                                                                                                                  |              |           |                   |                |                      |                                              |                |             | ◆ 6.3 .6 Can         |
| 6.3 .15 Complete excavation and support of Cross Passages 0.2                   | 0   | 24-Oct-22             |            | į           | · <del> </del> · |         |             |             |         |            |                                                  |                     |                  |            |             |               |              |                                                                                                                                                                                                                                                                                                                                                                                                                                                                                                                                                                                                                                                                                                                                                                                                                                                                                                                                                                                                                                                                                                                                                                                                                                                                                                  |              |           |                   |                |                      |                                              |                |             | ♦ 6.3                |
| 7.1 Western Ventilation Building                                                | 74  | 13-Jun-22 A 29-Sep-22 |            |             | · <del> </del>   |         |             |             |         |            |                                                  | <br>                |                  |            |             |               |              |                                                                                                                                                                                                                                                                                                                                                                                                                                                                                                                                                                                                                                                                                                                                                                                                                                                                                                                                                                                                                                                                                                                                                                                                                                                                                                  |              |           |                   |                |                      |                                              |                |             |                      |
| 7.1 .5 Complete pile foundation for WVB 0.5                                     | 0   | 13-Jun-22 /           |            |             |                  |         |             |             |         |            |                                                  | :<br>! :<br>!       |                  |            | <b>♦</b> 7  | 1 .5 Com      | plete pile i | oundatio                                                                                                                                                                                                                                                                                                                                                                                                                                                                                                                                                                                                                                                                                                                                                                                                                                                                                                                                                                                                                                                                                                                                                                                                                                                                                         | n for WVB    | 0.5       |                   |                |                      |                                              |                | -           |                      |
| 7.1 .6 Complete pile foundation for WVB 1                                       | 0   | 18-Jun-22 <i>i</i>    | <u></u>    |             |                  |         |             |             |         |            |                                                  | <br>                |                  |            |             | <b>7</b> .1,6 | Complete     | pile found                                                                                                                                                                                                                                                                                                                                                                                                                                                                                                                                                                                                                                                                                                                                                                                                                                                                                                                                                                                                                                                                                                                                                                                                                                                                                       | dation for V | WB 1      |                   |                |                      | <del>!</del>                                 |                |             |                      |
| 7.1.7 Complete concrete works of gross plan area for WVB 0.25                   | 0   | 29-Sep-22             |            |             |                  |         |             |             |         |            |                                                  | <br>                |                  |            |             |               | -            |                                                                                                                                                                                                                                                                                                                                                                                                                                                                                                                                                                                                                                                                                                                                                                                                                                                                                                                                                                                                                                                                                                                                                                                                                                                                                                  |              |           |                   |                |                      | <del> </del>                                 |                | 7.1 .7 (    | Complete concrete    |
| 8.1 Eastern Ventilation Building                                                | 0   | 15-Sep-22 15-Sep-22   |            |             | <del>-</del>     |         |             |             |         |            |                                                  | <br> -<br>          | <del> </del>  -  |            |             |               | -            |                                                                                                                                                                                                                                                                                                                                                                                                                                                                                                                                                                                                                                                                                                                                                                                                                                                                                                                                                                                                                                                                                                                                                                                                                                                                                                  |              |           |                   |                |                      | <del>-</del>                                 |                | -           |                      |
| 8.1.3 Complete excavation for EVB 1                                             | 0   | 15-Sep-22             |            |             | ÷                |         |             |             |         |            |                                                  | <br> <br> <br>      | <del> </del>  -  |            |             |               |              | <del> </del> <del> </del>                                                                                                                                                                                                                                                                                                                                                                                                                                                                                                                                                                                                                                                                                                                                                                                                                                                                                                                                                                                                                                                                                                                                                                                                                                                                        |              |           |                   |                |                      |                                              | ▶ 8.1 .3 Com   | nplete exc  | cavation for EVB 1   |
| 9.1 Launching Shaft                                                             | 36  | 03-Sep-22 19-Oct-22   |            |             |                  |         |             |             |         |            |                                                  | <br> <br> <br>      | <u></u>          |            |             | ·}            |              |                                                                                                                                                                                                                                                                                                                                                                                                                                                                                                                                                                                                                                                                                                                                                                                                                                                                                                                                                                                                                                                                                                                                                                                                                                                                                                  |              |           |                   |                |                      |                                              |                | -           |                      |
| 9.1 .18 Complete permanent wall & bottom slab for Launching Shaft by length 0.2 | 0   | 03-Sep-22             |            |             | . <del>.</del>   |         |             |             |         |            |                                                  | :<br> <br>!         | ;<br>:           |            |             |               |              |                                                                                                                                                                                                                                                                                                                                                                                                                                                                                                                                                                                                                                                                                                                                                                                                                                                                                                                                                                                                                                                                                                                                                                                                                                                                                                  |              |           |                   |                |                      | 9.1 18                                       | Complete per   | manenty     | vall & bottom slab f |
| 9.1 .19 Complete permanent wall & bottom slab for Launching Shaft by length 0.4 | 0   | 05-Oct-22             |            |             |                  | <u></u> |             |             |         |            |                                                  | <br>!               | :                |            |             |               |              |                                                                                                                                                                                                                                                                                                                                                                                                                                                                                                                                                                                                                                                                                                                                                                                                                                                                                                                                                                                                                                                                                                                                                                                                                                                                                                  |              |           |                   |                |                      |                                              |                | <b>•</b> 9. | 1.19 Complete pe     |
| 9.1 .20 Complete permanent wall & bottom slab for Launching Shaft by length 0.6 | 0   | 19-Oct-22             |            |             |                  |         |             |             |         |            |                                                  | <br> <br>           | <del> </del><br> |            |             |               |              |                                                                                                                                                                                                                                                                                                                                                                                                                                                                                                                                                                                                                                                                                                                                                                                                                                                                                                                                                                                                                                                                                                                                                                                                                                                                                                  |              |           |                   |                |                      | <del>!</del>                                 |                |             | <b>◆</b> 9.1 .20 (   |
| 11.1 Drill and Break Tunnel                                                     | 186 | 12-Feb-22 A 15-Oct-22 |            |             | - <del> </del>   |         |             |             |         |            |                                                  | <br> <br>           |                  |            |             |               |              |                                                                                                                                                                                                                                                                                                                                                                                                                                                                                                                                                                                                                                                                                                                                                                                                                                                                                                                                                                                                                                                                                                                                                                                                                                                                                                  |              |           |                   |                |                      | <del> </del>                                 |                | -           |                      |
|                                                                                 |     |                       |            | 1           | 1                | 1       | <u> </u>    | <u>, ji</u> | i       | 1          | <u>, į i                                    </u> | 1                   | <u>. i</u>       | i          | - 1         | <u>. i.</u>   |              | <u>    i                                </u>                                                                                                                                                                                                                                                                                                                                                                                                                                                                                                                                                                                                                                                                                                                                                                                                                                                                                                                                                                                                                                                                                                                                                                                                                                                     | <u> </u>     | i         | i                 | i              | ,   ;                | <u>    i                                </u> | <u>i i</u>     | <u>, i</u>  | <u> </u>             |
| Page 10 of 20   ◆ Milestone                                                     |     |                       |            |             |                  |         |             |             |         |            |                                                  |                     |                  |            |             |               |              |                                                                                                                                                                                                                                                                                                                                                                                                                                                                                                                                                                                                                                                                                                                                                                                                                                                                                                                                                                                                                                                                                                                                                                                                                                                                                                  |              |           | Da                | ate            | R                    | evision                                      | Chec           | ked         | Approved             |
| Data Date: 02-Jul-22                                                            |     | FD/2018/              | <u>'\\</u> | LΤ          | rı II            | าk      | Road T2 a   | and         | Infr    | act        | ructure                                          | \٨                  | /∩rl             | <b>(</b> S |             |               |              |                                                                                                                                                                                                                                                                                                                                                                                                                                                                                                                                                                                                                                                                                                                                                                                                                                                                                                                                                                                                                                                                                                                                                                                                                                                                                                  |              |           | 8-Dec             |                | 00V1                 |                                              | WYu            |             |                      |
| Critical A drivity  ♦ Actual Milestone                                          |     |                       |            |             |                  |         |             |             |         |            |                                                  | vv                  | OH               | νΟ         |             | R             | OUY          | GUE                                                                                                                                                                                                                                                                                                                                                                                                                                                                                                                                                                                                                                                                                                                                                                                                                                                                                                                                                                                                                                                                                                                                                                                                                                                                                              | S            | A -       | 22-Feb-<br>9-Apr- |                | 01V0                 |                                              | SPa/LLo        |             | WYu<br>WYu           |
| Actual Work                                                                     |     |                       | 10         | ı L         | JE,              | /ei     | opments a   | ıı O        | ouli    | ıΑ         | μισπ                                             |                     |                  |            |             | TR            | AVAUX        | PUBLI                                                                                                                                                                                                                                                                                                                                                                                                                                                                                                                                                                                                                                                                                                                                                                                                                                                                                                                                                                                                                                                                                                                                                                                                                                                                                            | cs           |           | 17-Jul-2          |                | 01V                  |                                              | SPa/LLC        |             | WYu                  |
|                                                                                 |     | Thre                  | عد         | <b>\</b> 1< | hرر              | he      | Rolling Pi  | <b>100</b>  | ram     | m۵         | . / lun_2                                        | 21                  |                  |            |             |               |              |                                                                                                                                                                                                                                                                                                                                                                                                                                                                                                                                                                                                                                                                                                                                                                                                                                                                                                                                                                                                                                                                                                                                                                                                                                                                                                  |              |           | 9-Oct             | -20            | 01V3                 | }                                            | SPa/LLc        | )           | WYu                  |
|                                                                                 |     | 11116                 | ,          | 1416        | <i>-</i> 1110    | 13      |             | Jy          | alli    | 1116       | (Juli-Z                                          | <u> </u>            |                  |            |             |               |              |                                                                                                                                                                                                                                                                                                                                                                                                                                                                                                                                                                                                                                                                                                                                                                                                                                                                                                                                                                                                                                                                                                                                                                                                                                                                                                  |              | <u> </u>  | )2-Jul-2          | 21             | 02V0                 | )                                            | SPa/LLc        | )           | WYu                  |