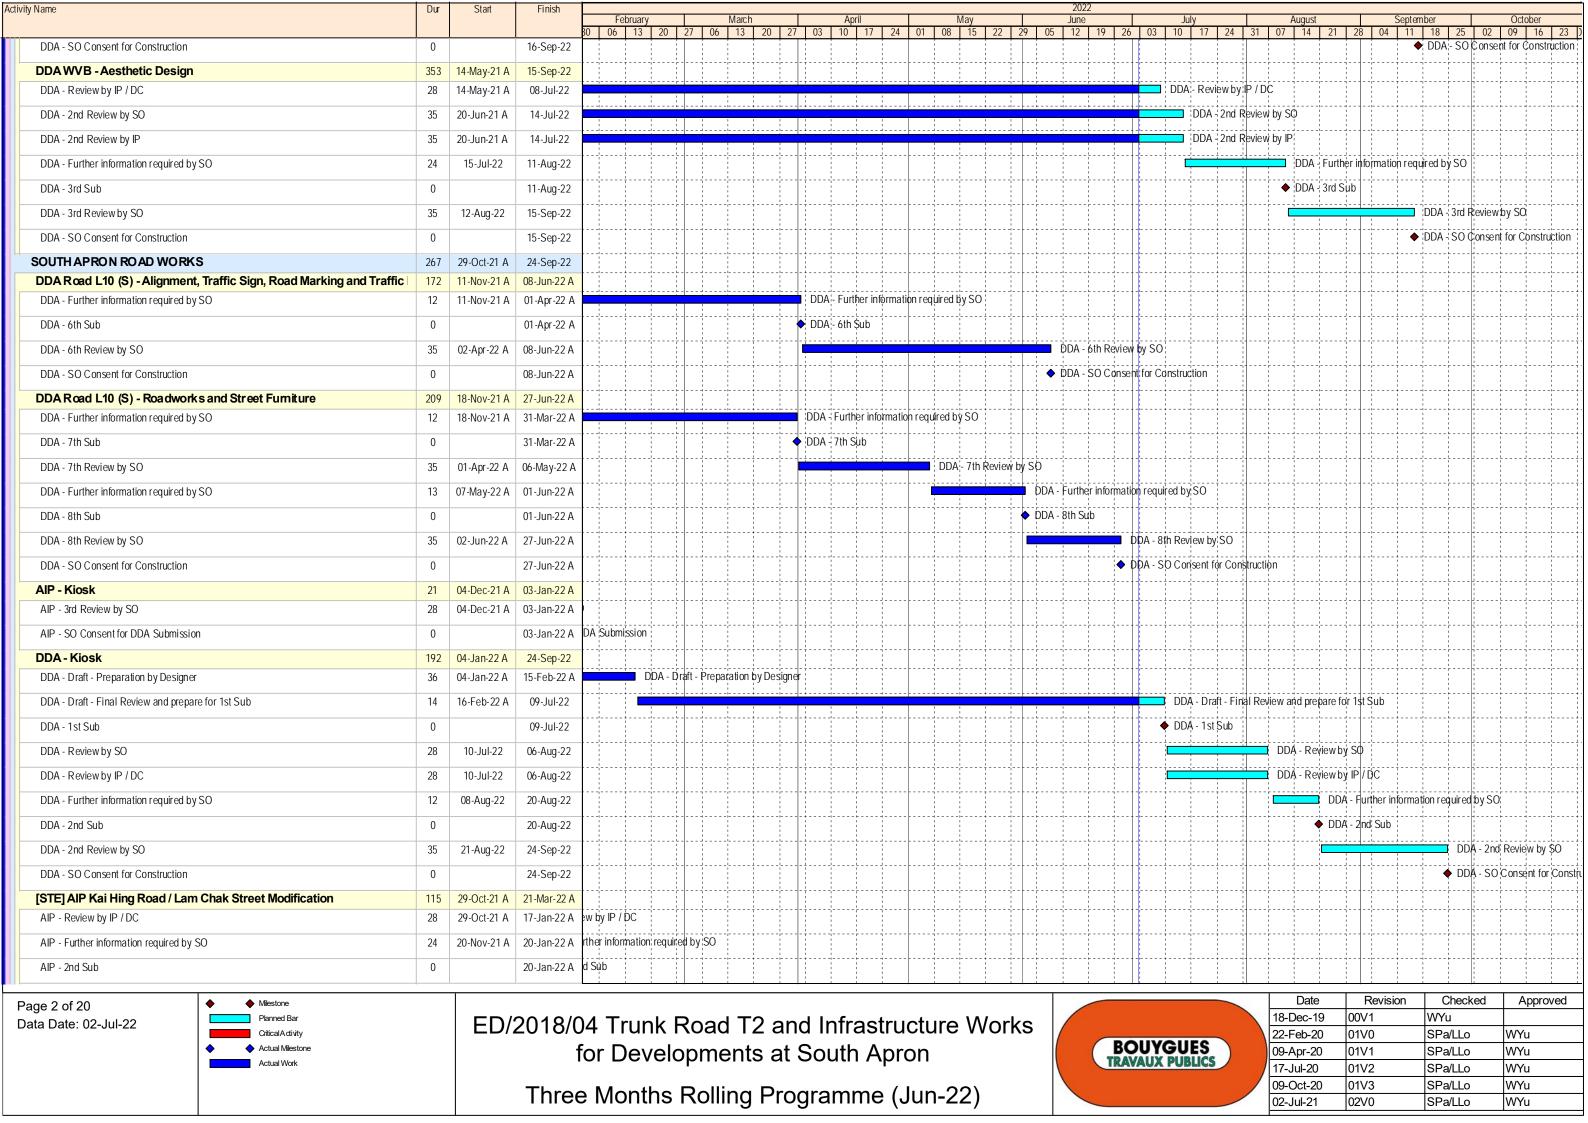

| Activity Name                                                                   | Dur | Start Finish          |            |             |                  |         |             |             |         |            |                                                  |                     |                  |            | 202         |               |              |                                                                                                                                                                                                                                                                                                                                                                                                                                                                                                                                                                                                                                                                                                                                                                                                                                                                                                                                                                                                                                                                                                                                                                                                                                                                                                  |              |           |                   |                |                      |                                              |                |             |                      |
|---------------------------------------------------------------------------------|-----|-----------------------|------------|-------------|------------------|---------|-------------|-------------|---------|------------|--------------------------------------------------|---------------------|------------------|------------|-------------|---------------|--------------|--------------------------------------------------------------------------------------------------------------------------------------------------------------------------------------------------------------------------------------------------------------------------------------------------------------------------------------------------------------------------------------------------------------------------------------------------------------------------------------------------------------------------------------------------------------------------------------------------------------------------------------------------------------------------------------------------------------------------------------------------------------------------------------------------------------------------------------------------------------------------------------------------------------------------------------------------------------------------------------------------------------------------------------------------------------------------------------------------------------------------------------------------------------------------------------------------------------------------------------------------------------------------------------------------|--------------|-----------|-------------------|----------------|----------------------|----------------------------------------------|----------------|-------------|----------------------|
|                                                                                 |     |                       | 30         |             | ebruar<br>13     |         | 27 06 13 20 | 27          | 03   10 | pril<br>17 |                                                  | Иау<br>15           | 22               | 29 05      | June 5   12 |               | 26 03        | July<br>10 1                                                                                                                                                                                                                                                                                                                                                                                                                                                                                                                                                                                                                                                                                                                                                                                                                                                                                                                                                                                                                                                                                                                                                                                                                                                                                     |              |           | Augu<br>07   14   |                |                      | 04   11                                      | ember 18 25    | 02          | October 09 16 23 )   |
| 3.5 .8 Approval DDA for roadworks                                               | 0   | 27-Jul-22             |            |             |                  |         |             |             |         |            |                                                  | 1                   |                  |            |             |               |              |                                                                                                                                                                                                                                                                                                                                                                                                                                                                                                                                                                                                                                                                                                                                                                                                                                                                                                                                                                                                                                                                                                                                                                                                                                                                                                  | 1 1          | 1.        |                   | 1              | roadwo               | 1                                            |                |             |                      |
| 3.5 .24 Approval DDA for landscape works                                        | 0   | 27-Jul-22             |            |             |                  |         |             |             |         |            |                                                  | ,<br>!<br>!         |                  |            |             |               |              |                                                                                                                                                                                                                                                                                                                                                                                                                                                                                                                                                                                                                                                                                                                                                                                                                                                                                                                                                                                                                                                                                                                                                                                                                                                                                                  | <b>◆</b> 3.  | 5 .24 A   | pproval           | DDA fo         | or lands             | ape works                                    | 5              |             |                      |
| 3.5 .25 Complete whole activities of this cost centre                           | 0   | 27-Jul-22             |            |             |                  |         |             |             | 1       |            |                                                  | <br> <br> <br> <br> | *   -<br>        |            |             |               |              |                                                                                                                                                                                                                                                                                                                                                                                                                                                                                                                                                                                                                                                                                                                                                                                                                                                                                                                                                                                                                                                                                                                                                                                                                                                                                                  | ♦ 3.         | 5 .25 C   | complete          | whole          | activitie            | s of this co                                 | stcentre       |             |                      |
| 3.5 .12 Approval DDA for stormwater drainage works                              | 0   | 20-Aug-22             | !          | 1           |                  |         |             |             |         |            |                                                  | <br> <br> <br> <br> | 1                |            |             |               | -   -        |                                                                                                                                                                                                                                                                                                                                                                                                                                                                                                                                                                                                                                                                                                                                                                                                                                                                                                                                                                                                                                                                                                                                                                                                                                                                                                  |              |           |                   | <b>4</b> 3.5   | .12 Api              | oroval DD                                    | A for stormwa  | ater drain  | age works            |
| 3.5 .16 Approval DDA for waterworks                                             | 0   | 20-Aug-22             | !          |             | · <del> </del> · |         |             |             |         |            |                                                  |                     |                  |            |             |               |              |                                                                                                                                                                                                                                                                                                                                                                                                                                                                                                                                                                                                                                                                                                                                                                                                                                                                                                                                                                                                                                                                                                                                                                                                                                                                                                  |              |           |                   | ♦ 3.5          | .16 Apj              | oroval DD                                    | A for waterwo  | orks        |                      |
| 3.5 .20 Approval DDA for sewage works                                           | 0   | 20-Aug-22             |            |             | · <del> </del> · |         |             |             |         |            |                                                  |                     |                  |            |             | ·}            |              |                                                                                                                                                                                                                                                                                                                                                                                                                                                                                                                                                                                                                                                                                                                                                                                                                                                                                                                                                                                                                                                                                                                                                                                                                                                                                                  |              |           |                   | <b>♦</b> 3.5   | . 20 Ap <sub>l</sub> | oroval DD                                    | A for sewage   | works       |                      |
| 3.6 for Road L10 (Northern Section)                                             | 0   | 02-Jul-22 02-Jul-22   |            |             | · <del> </del> · |         |             |             |         |            |                                                  | ;<br>;<br>!         | ;<br>:           |            |             |               | -            |                                                                                                                                                                                                                                                                                                                                                                                                                                                                                                                                                                                                                                                                                                                                                                                                                                                                                                                                                                                                                                                                                                                                                                                                                                                                                                  |              |           |                   | · <del> </del> |                      |                                              |                |             |                      |
| 3.6 .8 Approval DDA for Road L10 (northern section)                             | 0   | 02-Jul-22*            |            |             | i                | 1       |             |             |         |            |                                                  | ;<br>!              |                  |            |             |               | ♦ 3.6        | 8 Approv                                                                                                                                                                                                                                                                                                                                                                                                                                                                                                                                                                                                                                                                                                                                                                                                                                                                                                                                                                                                                                                                                                                                                                                                                                                                                         | al DDA for   | Road I    | _10 (nor          | thern se       | ection)              |                                              |                | -           |                      |
| 3.6 .9 Complete whole activities of this cost centre                            | 0   | 02-Jul-22*            |            |             |                  |         |             |             |         |            |                                                  | <br> <br> <br>      |                  |            |             |               | ♦ 3.6        | 9 Compl                                                                                                                                                                                                                                                                                                                                                                                                                                                                                                                                                                                                                                                                                                                                                                                                                                                                                                                                                                                                                                                                                                                                                                                                                                                                                          | ete whole a  | ctivitles | s of this         | cost ce        | ntre                 |                                              |                | -           |                      |
| 3.9 for the Pipelines for District Cooling System for Commissioning of          | 0   | 02-Jul-22 02-Jul-22   |            |             | i                |         |             |             |         |            |                                                  | <br> <br>           | <u> </u>         |            |             |               | -            |                                                                                                                                                                                                                                                                                                                                                                                                                                                                                                                                                                                                                                                                                                                                                                                                                                                                                                                                                                                                                                                                                                                                                                                                                                                                                                  |              |           |                   |                |                      |                                              |                | -           |                      |
| 3.9.11 Submit O&M manual for DCS pipelines                                      | 0   | 02-Jul-22             |            |             |                  | !       |             |             |         |            | J                                                | <br> <br> <br> <br> | ±                |            |             |               | <b>3</b> .9. | 11 Submi                                                                                                                                                                                                                                                                                                                                                                                                                                                                                                                                                                                                                                                                                                                                                                                                                                                                                                                                                                                                                                                                                                                                                                                                                                                                                         | t O&M mai    | nual for  | DC\$ pi           | pelines        |                      |                                              |                |             |                      |
| 4.2 Depressed Road and Remaining Ventilation Adits at the South Apro            | 0   | 02-Jul-22 02-Jul-22   |            |             |                  |         |             |             |         |            |                                                  | <br>                | <del></del>      |            |             |               | - +          |                                                                                                                                                                                                                                                                                                                                                                                                                                                                                                                                                                                                                                                                                                                                                                                                                                                                                                                                                                                                                                                                                                                                                                                                                                                                                                  |              |           |                   |                |                      |                                              |                |             |                      |
| 4.2 .23 Complete foundation of Depressed Road by length 1                       | 0   | 02-Jul-22*            |            |             |                  |         |             |             | 1       |            |                                                  | 1                   |                  |            |             |               |              |                                                                                                                                                                                                                                                                                                                                                                                                                                                                                                                                                                                                                                                                                                                                                                                                                                                                                                                                                                                                                                                                                                                                                                                                                                                                                                  | lete founda  | - 1       | 1                 | -              | - 1 :                | 1                                            |                |             |                      |
| 4.2 .31 Complete permanent structure of Depressed Road by length 1              | 0   | 02-Jul-22*            |            | }           |                  |         |             |             |         |            |                                                  | ,                   | ;;-              |            |             |               | 4.2          | 31 Camp                                                                                                                                                                                                                                                                                                                                                                                                                                                                                                                                                                                                                                                                                                                                                                                                                                                                                                                                                                                                                                                                                                                                                                                                                                                                                          | lete perma   | nent st   | ructure (         | of Depr        | essed R              | oad by le                                    | ngth 1         |             |                      |
| 5.2 Completion of SUS                                                           | 0   | 17-Oct-22 17-Oct-22   |            |             |                  |         |             |             |         |            |                                                  | <br> <br>           | ;                |            |             |               |              |                                                                                                                                                                                                                                                                                                                                                                                                                                                                                                                                                                                                                                                                                                                                                                                                                                                                                                                                                                                                                                                                                                                                                                                                                                                                                                  |              |           |                   |                | -                    | <del>-</del>                                 |                |             |                      |
| 5.2 .5 Complete overhead ventilation duct slab by length 0.1                    | 0   | 17-Oct-22             |            |             |                  |         |             |             | 1       |            |                                                  |                     |                  |            |             |               |              |                                                                                                                                                                                                                                                                                                                                                                                                                                                                                                                                                                                                                                                                                                                                                                                                                                                                                                                                                                                                                                                                                                                                                                                                                                                                                                  | 1 1          |           |                   | 1              |                      |                                              |                |             | ◆ 5.2 .5 Can         |
| 6.2 TBM Tunnel                                                                  | 34  | 10-Sep-22 24-Oct-22   |            | -           |                  |         |             |             |         |            |                                                  | <br> <br> <br> <br> | +   -<br>        |            |             |               |              | + <del>-</del>                                                                                                                                                                                                                                                                                                                                 -   -   -   -   -   -   -   -   -   -   -   -   -   -   -   -   -   -   -   -   -   -   -   -   -   -   -   -   -   -   -   -   -   -   -   -   -   -   -   -   -   -   -   -   -   -   -   -   -   -   -   -   -   -   -   -   -   -   -   -   -   -   -   -   -   -   -   -   -   -   -   -   -   -   -   -   -   -   -   -   -   -   -   -   -   -   -   -   -   -   -   -   -   -   -   -   -   -   -   -   -   -   -   -   -   -   -   -   -   -   -   -   -   -   -   -   -   -   -   -   -   -   -   -   -   -   -   -   -   -   -   -   -   -   -   -   -   -   -   -   -   -   -   -   -   -   -   -   -   -   -   -   -   -   -   -   -   -   -   -   -   -   -   -   -   -   -   -   -   -   -   -   -   -   -   -   -   -   -   -   -   -   -   -   -   -   -   -   -   -   -   -   -   -   -   -   -   -   -   -   -   -   -   -   -   -   -   -   -   -   -   -   -   -   -   -   -   -   -   -   -   -   -   -   -   -   -   -   - |              |           |                   |                |                      |                                              | 1 1            |             |                      |
| 6.2 .31 Complete TBM Tunnel overhead ventilation duct slab 0.1                  | 0   | 10-Sep-22             |            | 1           | 1                | <br>    |             |             | <br>    |            |                                                  | <br>                |                  |            |             |               |              |                                                                                                                                                                                                                                                                                                                                                                                                                                                                                                                                                                                                                                                                                                                                                                                                                                                                                                                                                                                                                                                                                                                                                                                                                                                                                                  | 1 1          |           |                   | <br>           |                      | <b>♦</b> 6.2                                 | ii             |             | unnel overhead ve    |
| 6.2 .7 Complete excavation & installation of TBM Tunnel lining by length 0.35   | 0   | 22-Sep-22             | 2          |             |                  |         |             |             |         |            |                                                  | 1<br>1<br>1         |                  |            |             |               |              |                                                                                                                                                                                                                                                                                                                                                                                                                                                                                                                                                                                                                                                                                                                                                                                                                                                                                                                                                                                                                                                                                                                                                                                                                                                                                                  |              |           |                   |                |                      |                                              | <b>◆</b> 6.2 . | 11 1        | ete excavation & ins |
| 6.2 .8 Complete excavation & installation of TBM Tunnel lining by length 0.4    | 0   | 08-Oct-22             |            |             |                  |         |             |             |         |            |                                                  |                     |                  |            |             |               |              |                                                                                                                                                                                                                                                                                                                                                                                                                                                                                                                                                                                                                                                                                                                                                                                                                                                                                                                                                                                                                                                                                                                                                                                                                                                                                                  |              |           |                   |                |                      |                                              |                | •           | 6.2 .8 Complete e:   |
| 6.2 .24 Complete TBM Tunnel waterproofing 0.4                                   | 0   | 08-Oct-22             |            |             | į ·              |         |             |             |         |            |                                                  | ;·<br>!             | ;;-              |            |             |               |              |                                                                                                                                                                                                                                                                                                                                                                                                                                                                                                                                                                                                                                                                                                                                                                                                                                                                                                                                                                                                                                                                                                                                                                                                                                                                                                  |              |           |                   |                |                      | <del>-</del>                                 |                | •           | 6.2 .24 Complete     |
| 6.2 .41 Complete TBM Tunnel Thermal Barrier to tunnel lining 0.1                | 0   | 18-Oct-22             |            |             | · <del> </del>   |         |             |             |         |            |                                                  | <br>                | <del></del> -    |            |             | †             | -   -        |                                                                                                                                                                                                                                                                                                                                                                                                                                                                                                                                                                                                                                                                                                                                                                                                                                                                                                                                                                                                                                                                                                                                                                                                                                                                                                  |              |           |                   |                |                      |                                              |                | -           | ◆ 6.2 .41 C          |
| 6.2 .9 Complete excavation & installation of TBM Tunnel lining by length 0.45   | 0   | 19-Oct-22             |            |             |                  |         |             |             |         |            |                                                  | <br> <br> <br>      |                  |            |             |               | -            |                                                                                                                                                                                                                                                                                                                                                                                                                                                                                                                                                                                                                                                                                                                                                                                                                                                                                                                                                                                                                                                                                                                                                                                                                                                                                                  |              |           |                   |                |                      |                                              |                | -           | ♦ 6.2 .9 Co          |
| 6.2 .32 Complete TBM Tunnel overhead ventilation duct slab 0.2                  | 0   | 24-Oct-22             |            |             | · <del> </del> · |         |             |             |         |            |                                                  | <br> <br> <br>      |                  |            |             |               |              |                                                                                                                                                                                                                                                                                                                                                                                                                                                                                                                                                                                                                                                                                                                                                                                                                                                                                                                                                                                                                                                                                                                                                                                                                                                                                                  |              |           |                   |                |                      |                                              |                | -           | ♦ 6.2                |
| 6.3 Cross Passages for TBM Tunnel                                               | 40  | 03-Sep-22 24-Oct-22   |            |             | · <del> </del> · |         |             |             |         |            |                                                  | <br>                |                  |            |             |               |              |                                                                                                                                                                                                                                                                                                                                                                                                                                                                                                                                                                                                                                                                                                                                                                                                                                                                                                                                                                                                                                                                                                                                                                                                                                                                                                  |              |           |                   |                |                      |                                              |                |             |                      |
| 6.3 .5 Complete Ground treatment for all Cross Passages 0.2                     | 0   | 03-Sep-22             | 2          |             | · † ·            |         |             |             |         |            |                                                  | <br>!               | <del> </del>  -  |            |             |               |              |                                                                                                                                                                                                                                                                                                                                                                                                                                                                                                                                                                                                                                                                                                                                                                                                                                                                                                                                                                                                                                                                                                                                                                                                                                                                                                  |              |           |                   |                | •                    | 6.3 .5 Co                                    | mplete Grou    | nd treatm   | nent for all Cross P |
| 6.3 .14 Complete excavation and support of Cross Passages 0.1                   | 0   | 17-Sep-22             |            |             | · <del> </del> · |         |             |             |         |            |                                                  | !                   |                  |            |             |               |              |                                                                                                                                                                                                                                                                                                                                                                                                                                                                                                                                                                                                                                                                                                                                                                                                                                                                                                                                                                                                                                                                                                                                                                                                                                                                                                  |              |           |                   |                |                      | <del> </del>                                 | ♦ 6.3.14 C     | om plete    | excavation and sup   |
| 6.3 .6 Complete Ground treatment for all Cross Passages 0.3                     | 0   | 17-Oct-22             |            |             | · <del> </del> · |         |             |             |         |            |                                                  | ;<br>;======<br>!   | ;<br>:           |            |             |               |              |                                                                                                                                                                                                                                                                                                                                                                                                                                                                                                                                                                                                                                                                                                                                                                                                                                                                                                                                                                                                                                                                                                                                                                                                                                                                                                  |              |           |                   |                |                      |                                              |                |             | ◆ 6.3 .6 Can         |
| 6.3 .15 Complete excavation and support of Cross Passages 0.2                   | 0   | 24-Oct-22             |            | į           | · <del> </del> · |         |             |             |         |            |                                                  |                     |                  |            |             |               |              |                                                                                                                                                                                                                                                                                                                                                                                                                                                                                                                                                                                                                                                                                                                                                                                                                                                                                                                                                                                                                                                                                                                                                                                                                                                                                                  |              |           |                   |                |                      |                                              |                |             | ♦ 6.3                |
| 7.1 Western Ventilation Building                                                | 74  | 13-Jun-22 A 29-Sep-22 |            |             | · <del> </del>   |         |             |             |         |            |                                                  | <br>                |                  |            |             |               |              |                                                                                                                                                                                                                                                                                                                                                                                                                                                                                                                                                                                                                                                                                                                                                                                                                                                                                                                                                                                                                                                                                                                                                                                                                                                                                                  |              |           |                   |                |                      |                                              |                |             |                      |
| 7.1 .5 Complete pile foundation for WVB 0.5                                     | 0   | 13-Jun-22 /           |            |             |                  |         |             |             |         |            |                                                  | :<br>! :<br>!       |                  |            | <b>♦</b> 7  | 1 .5 Com      | plete pile i | oundatio                                                                                                                                                                                                                                                                                                                                                                                                                                                                                                                                                                                                                                                                                                                                                                                                                                                                                                                                                                                                                                                                                                                                                                                                                                                                                         | n for WVB    | 0.5       |                   |                |                      |                                              |                | -           |                      |
| 7.1 .6 Complete pile foundation for WVB 1                                       | 0   | 18-Jun-22 <i>i</i>    | <u></u>    |             |                  |         |             |             |         |            |                                                  | <br>                |                  |            |             | <b>7</b> .1,6 | Complete     | pile found                                                                                                                                                                                                                                                                                                                                                                                                                                                                                                                                                                                                                                                                                                                                                                                                                                                                                                                                                                                                                                                                                                                                                                                                                                                                                       | dation for V | WB 1      |                   |                |                      | <del>!</del>                                 |                |             |                      |
| 7.1.7 Complete concrete works of gross plan area for WVB 0.25                   | 0   | 29-Sep-22             |            |             |                  |         |             |             |         |            |                                                  | <br>                |                  |            |             |               | -            |                                                                                                                                                                                                                                                                                                                                                                                                                                                                                                                                                                                                                                                                                                                                                                                                                                                                                                                                                                                                                                                                                                                                                                                                                                                                                                  |              |           |                   |                |                      | <del> </del>                                 |                | 7.1 .7 (    | Complete concrete    |
| 8.1 Eastern Ventilation Building                                                | 0   | 15-Sep-22 15-Sep-22   |            |             | <del>-</del>     |         |             |             |         |            |                                                  | <br> -<br>          | <del> </del>  -  |            |             |               | -            |                                                                                                                                                                                                                                                                                                                                                                                                                                                                                                                                                                                                                                                                                                                                                                                                                                                                                                                                                                                                                                                                                                                                                                                                                                                                                                  |              |           |                   |                |                      | <del>-</del>                                 |                | -           |                      |
| 8.1.3 Complete excavation for EVB 1                                             | 0   | 15-Sep-22             |            |             | ÷                |         |             |             |         |            |                                                  | <br> <br> <br>      | <del> </del>  -  |            |             |               |              | <del> </del> <del> </del>                                                                                                                                                                                                                                                                                                                                                                                                                                                                                                                                                                                                                                                                                                                                                                                                                                                                                                                                                                                                                                                                                                                                                                                                                                                                        |              |           |                   |                |                      |                                              | ▶ 8.1 .3 Com   | nplete exc  | cavation for EVB 1   |
| 9.1 Launching Shaft                                                             | 36  | 03-Sep-22 19-Oct-22   |            |             |                  |         |             |             |         |            |                                                  | <br> <br> <br>      | <u></u>          |            |             | ·}            |              |                                                                                                                                                                                                                                                                                                                                                                                                                                                                                                                                                                                                                                                                                                                                                                                                                                                                                                                                                                                                                                                                                                                                                                                                                                                                                                  |              |           |                   |                |                      |                                              |                | -           |                      |
| 9.1 .18 Complete permanent wall & bottom slab for Launching Shaft by length 0.2 | 0   | 03-Sep-22             |            |             | . <del>.</del>   |         |             |             |         |            |                                                  | :<br> <br>!         | ;<br>:           |            |             |               |              |                                                                                                                                                                                                                                                                                                                                                                                                                                                                                                                                                                                                                                                                                                                                                                                                                                                                                                                                                                                                                                                                                                                                                                                                                                                                                                  |              |           |                   |                |                      | 9.1 18                                       | Complete per   | manenty     | vall & bottom slab f |
| 9.1 .19 Complete permanent wall & bottom slab for Launching Shaft by length 0.4 | 0   | 05-Oct-22             |            |             |                  | <u></u> |             |             |         |            |                                                  | <br>!               | :                |            |             |               |              |                                                                                                                                                                                                                                                                                                                                                                                                                                                                                                                                                                                                                                                                                                                                                                                                                                                                                                                                                                                                                                                                                                                                                                                                                                                                                                  |              |           |                   |                |                      |                                              |                | <b>•</b> 9. | 1.19 Complete pe     |
| 9.1 .20 Complete permanent wall & bottom slab for Launching Shaft by length 0.6 | 0   | 19-Oct-22             |            |             |                  |         |             |             |         |            |                                                  | <br> <br>           | <del> </del><br> |            |             |               |              |                                                                                                                                                                                                                                                                                                                                                                                                                                                                                                                                                                                                                                                                                                                                                                                                                                                                                                                                                                                                                                                                                                                                                                                                                                                                                                  |              |           |                   |                |                      | <del>!</del>                                 |                |             | <b>◆</b> 9.1 .20 (   |
| 11.1 Drill and Break Tunnel                                                     | 186 | 12-Feb-22 A 15-Oct-22 |            |             | - <del> </del>   |         |             |             |         |            |                                                  | <br> <br>           |                  |            |             |               |              |                                                                                                                                                                                                                                                                                                                                                                                                                                                                                                                                                                                                                                                                                                                                                                                                                                                                                                                                                                                                                                                                                                                                                                                                                                                                                                  |              |           |                   |                |                      | <del> </del>                                 |                | -           |                      |
|                                                                                 |     |                       |            | 1           | 1                | 1       | <u> </u>    | <u>, ji</u> | i       | 1          | <u>, į i                                    </u> | 1                   | <u>. i</u>       | i          | - 1         | <u>. i.</u>   |              | <u>    i                                </u>                                                                                                                                                                                                                                                                                                                                                                                                                                                                                                                                                                                                                                                                                                                                                                                                                                                                                                                                                                                                                                                                                                                                                                                                                                                     | <u> </u>     | i         | i                 | i              | ,   ;                | <u>    i                                </u> | <u>i i</u>     | <u>, i</u>  | <u> </u>             |
| Page 10 of 20   ◆ Milestone                                                     |     |                       |            |             |                  |         |             |             |         |            |                                                  |                     |                  |            |             |               |              |                                                                                                                                                                                                                                                                                                                                                                                                                                                                                                                                                                                                                                                                                                                                                                                                                                                                                                                                                                                                                                                                                                                                                                                                                                                                                                  |              |           | Da                | ate            | R                    | evision                                      | Chec           | ked         | Approved             |
| Data Date: 02-Jul-22                                                            |     | FD/2018/              | <u>'\\</u> | LΤ          | rı II            | าk      | Road T2 a   | and         | Infr    | act        | ructure                                          | \٨                  | /∩rl             | <b>(</b> S |             |               |              |                                                                                                                                                                                                                                                                                                                                                                                                                                                                                                                                                                                                                                                                                                                                                                                                                                                                                                                                                                                                                                                                                                                                                                                                                                                                                                  |              |           | 8-Dec             |                | 00V1                 |                                              | WYu            |             |                      |
| Critical A drivity  ♦ Actual Milestone                                          |     |                       |            |             |                  |         |             |             |         |            |                                                  | vv                  | OH               | νΟ         |             | R             | OUY          | GUE                                                                                                                                                                                                                                                                                                                                                                                                                                                                                                                                                                                                                                                                                                                                                                                                                                                                                                                                                                                                                                                                                                                                                                                                                                                                                              | S            | A -       | 22-Feb-<br>9-Apr- |                | 01V0                 |                                              | SPa/LLo        |             | WYu<br>WYu           |
| Actual Work                                                                     |     |                       | 10         | ı L         | JE,              | /ei     | opments a   | ıı O        | ouli    | ıΑ         | μισπ                                             |                     |                  |            |             | TR            | AVAUX        | PUBLI                                                                                                                                                                                                                                                                                                                                                                                                                                                                                                                                                                                                                                                                                                                                                                                                                                                                                                                                                                                                                                                                                                                                                                                                                                                                                            | cs           |           | 17-Jul-2          |                | 01V                  |                                              | SPa/LLC        |             | WYu                  |
|                                                                                 |     | Thre                  | عد         | <b>\</b> 1< | hرر              | he      | Rolling Pi  | <b>100</b>  | ram     | m۵         | . / lun_2                                        | 21                  |                  |            |             |               |              |                                                                                                                                                                                                                                                                                                                                                                                                                                                                                                                                                                                                                                                                                                                                                                                                                                                                                                                                                                                                                                                                                                                                                                                                                                                                                                  |              |           | 9-Oct             | -20            | 01V3                 | }                                            | SPa/LLc        | )           | WYu                  |
|                                                                                 |     | 11116                 | ,          | 1416        | <i>-</i> 1110    | 13      |             | Jy          | alli    | 1116       | (Juli-Z                                          | <u> </u>            |                  |            |             |               |              |                                                                                                                                                                                                                                                                                                                                                                                                                                                                                                                                                                                                                                                                                                                                                                                                                                                                                                                                                                                                                                                                                                                                                                                                                                                                                                  |              | <u> </u>  | )2-Jul-2          | 21             | 02V0                 | )                                            | SPa/LLc        | )           | WYu                  |