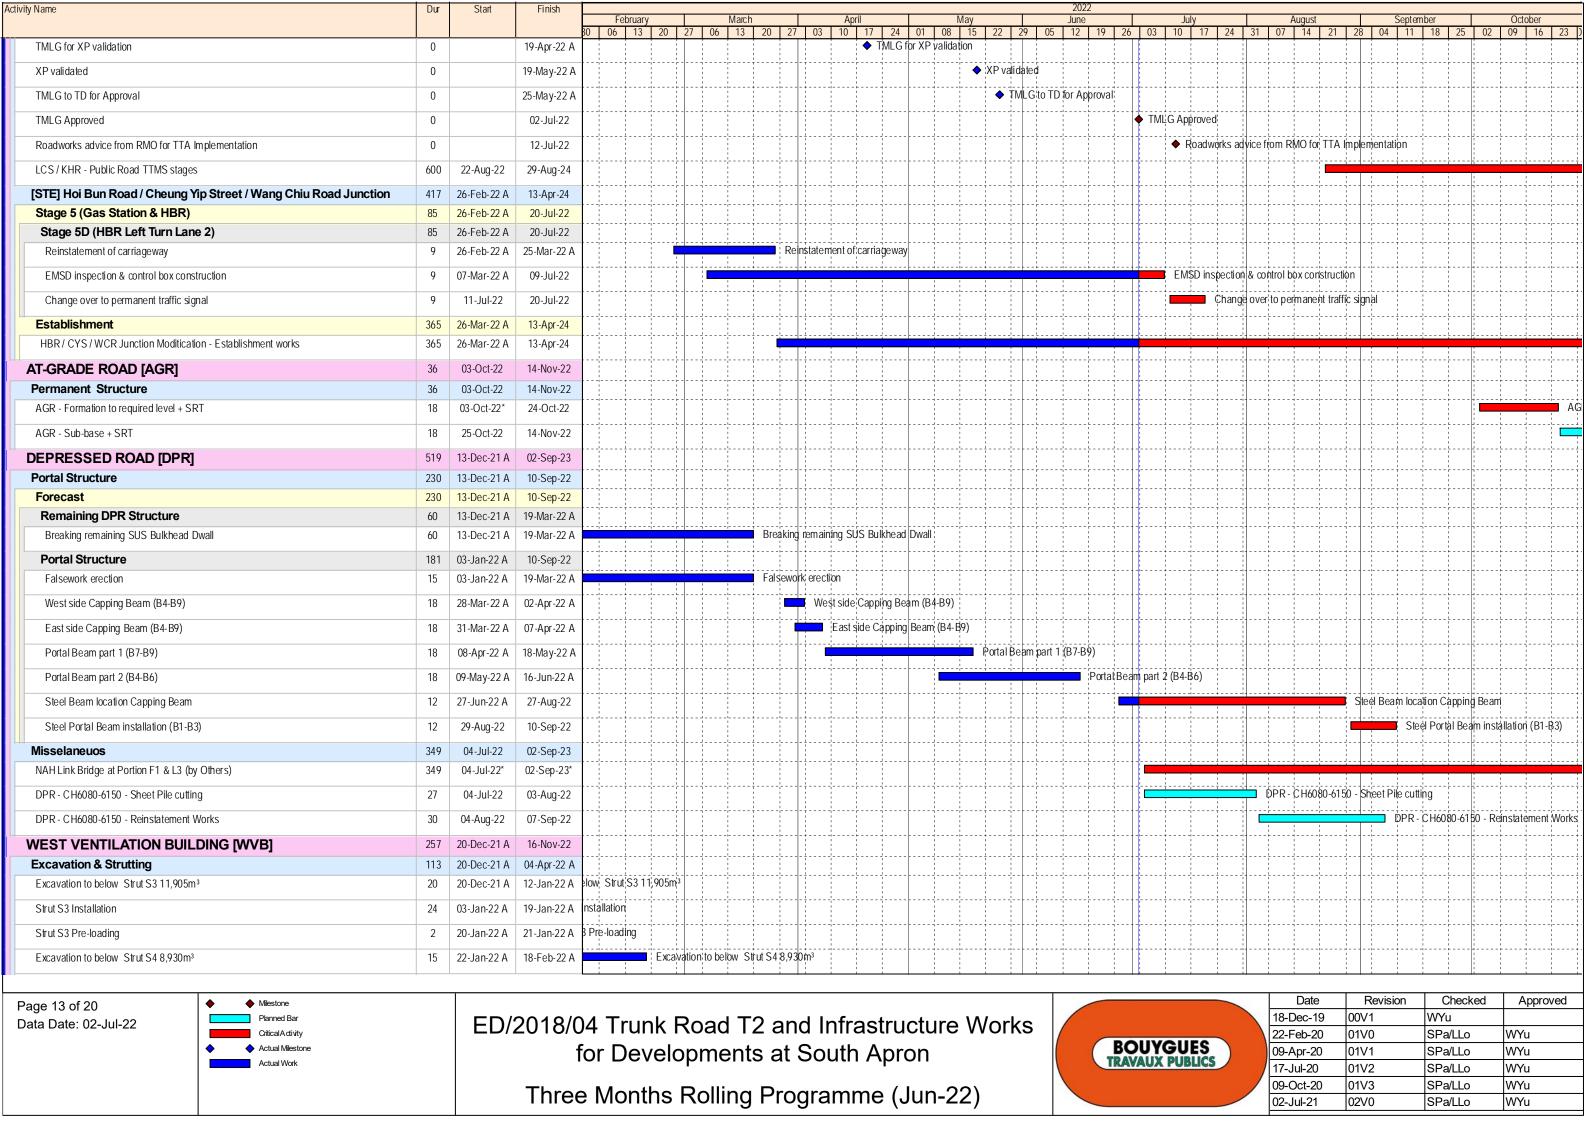

|             | 2V0             | SF                            | a/LLo            | WYu               |               |
| <u> </u>                                                                                                                       |     | •                      |                        |            |                 |            |              |                              |          |           |              |               |           |            |                   |               |           |              |            |            |                  |              |           |                                              |             |                 |                               |                  |                   |               |







| Activity Name                                                           | Dur         | Start F                              | nish             | 2022<br>February March April May June July August September Octob                                                | or            |
|-------------------------------------------------------------------------|-------------|--------------------------------------|------------------|------------------------------------------------------------------------------------------------------------------|---------------|
| Contra Cross Setur for TDMA consists.                                   |             | 04 1 100 07                          |                  | 80 06 13 20 27 06 13 20 27 03 10 17 24 01 08 15 22 29 05 12 19 26 03 10 17 24 31 07 14 2