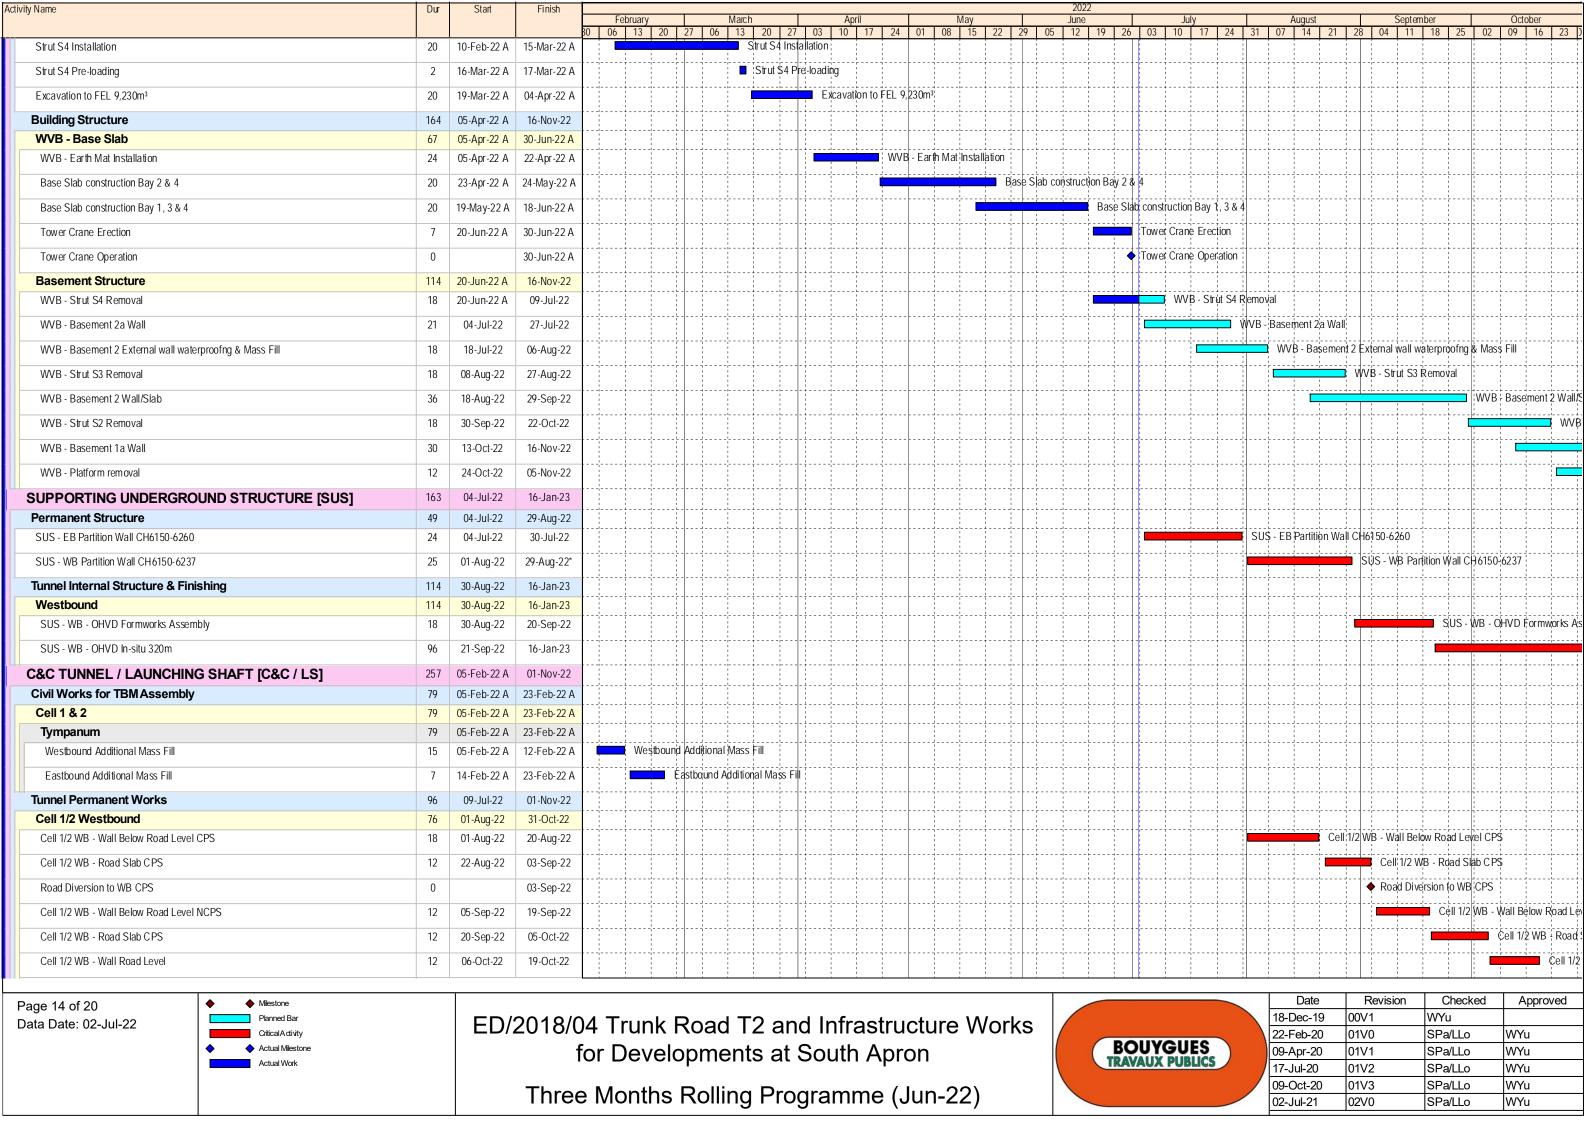

|             | 2V0             | SF                            | a/LLo            | WYu               |               |
| <u> </u>                                                                                                                       |     | •                      |                        |            |                 |            |              |                              |          |           |              |               |           |            |                   |               |           |              |            |            |                  |              |           |                                              |             |                 |                               |                  |                   |               |







| Activity Name                                                           | Dur         | Start F                              | nish             | 2022<br>February March April May June July August September Octob                                                | or            |
|-------------------------------------------------------------------------|-------------|--------------------------------------|------------------|------------------------------------------------------------------------------------------------------------------|---------------|
| Contra Cross Setur for TDMA consists.                                   |             | 04 1 100 07                          |                  | 80 06 13 20 27 06 13 20 27 03 10 17 24 01 08 15 22 29 05 12 19 26 03 10 17 24 31 07 14 21