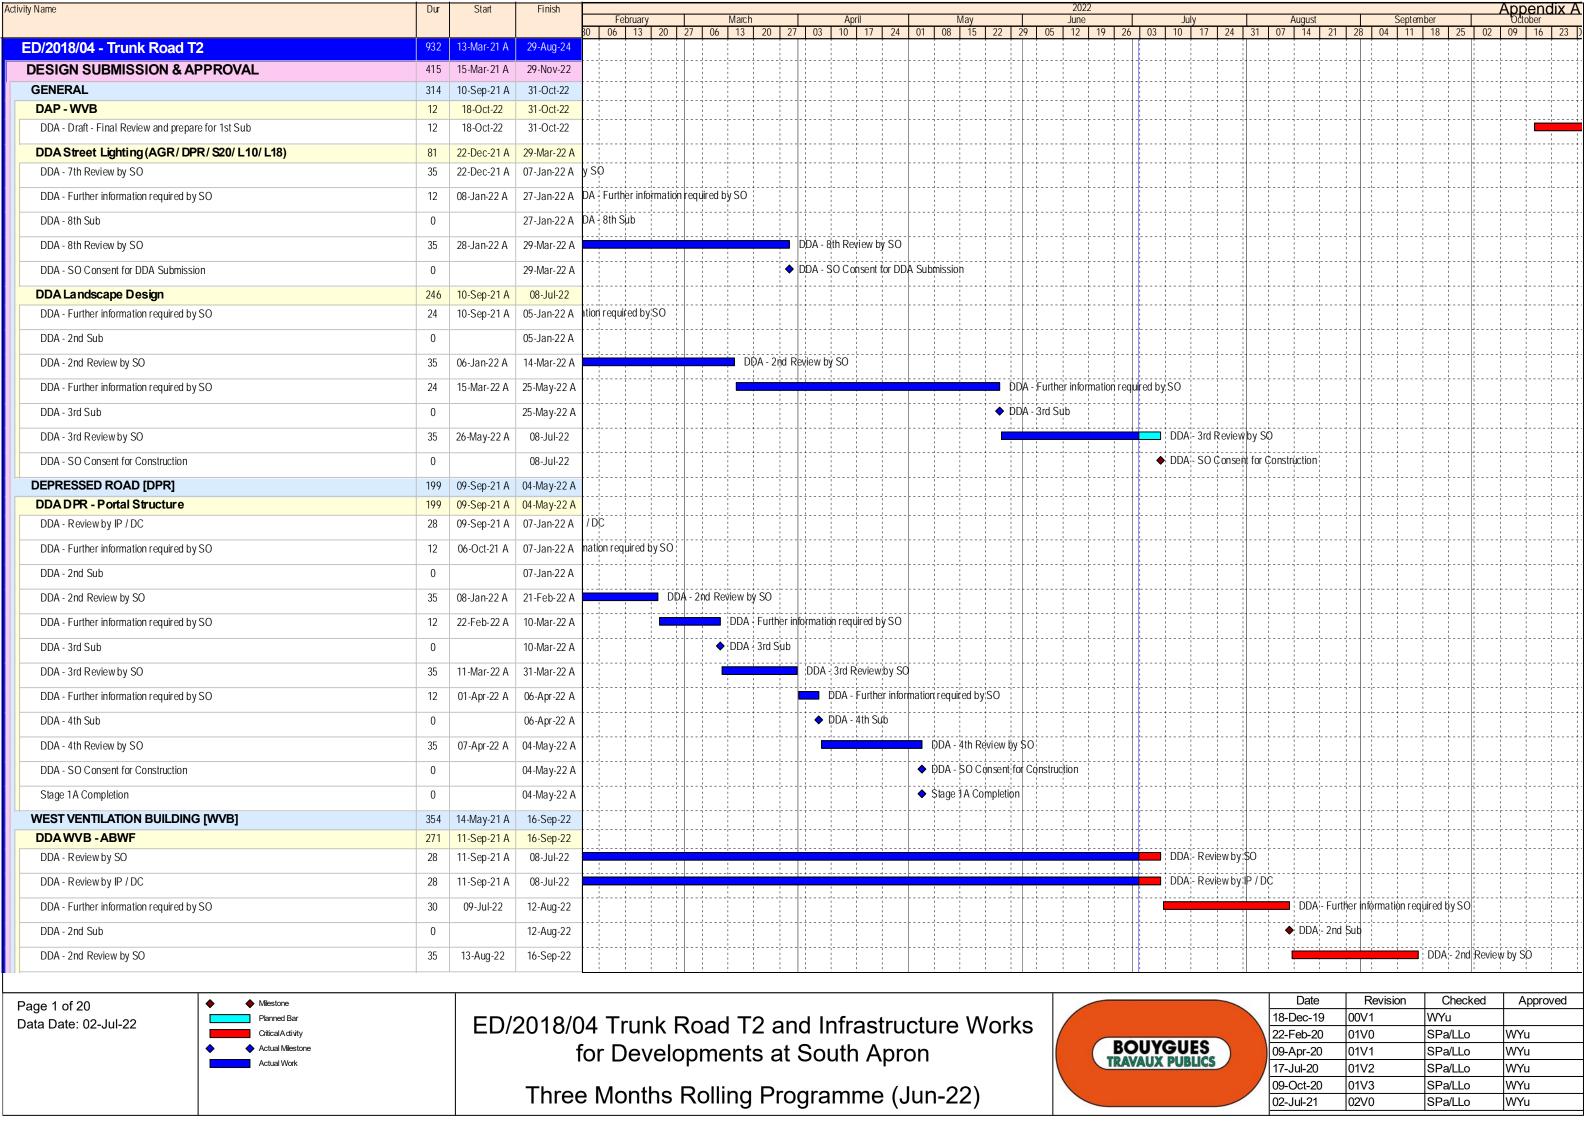

| Activity Name                                                                   | Dur | Start Finish          |            |             |                  |         |             |             |         |            |                                                  |                     |                  |            | 202         |               |              |                                                                                                                                                                                                                                                                                                                                                                                                                                                                                                                                                                                                                                                                                                                                                                                                                                                                                                                                                                                                                                                                                                                                                                                                                                                                                                  |              |           |                   |                |                      |                                              |                |             |                      |
|---------------------------------------------------------------------------------|-----|-----------------------|------------|-------------|------------------|---------|-------------|-------------|---------|------------|--------------------------------------------------|---------------------|------------------|------------|-------------|---------------|--------------|--------------------------------------------------------------------------------------------------------------------------------------------------------------------------------------------------------------------------------------------------------------------------------------------------------------------------------------------------------------------------------------------------------------------------------------------------------------------------------------------------------------------------------------------------------------------------------------------------------------------------------------------------------------------------------------------------------------------------------------------------------------------------------------------------------------------------------------------------------------------------------------------------------------------------------------------------------------------------------------------------------------------------------------------------------------------------------------------------------------------------------------------------------------------------------------------------------------------------------------------------------------------------------------------------|--------------|-----------|-------------------|----------------|----------------------|----------------------------------------------|----------------|-------------|----------------------|
|                                                                                 |     |                       | 30         |             | ebruar<br>13     |         | 27 06 13 20 | 27          | 03   10 | pril<br>17 |                                                  | Иау<br>15           | 22               | 29 05      | June 5   12 |               | 26 03        | July<br>10 1                                                                                                                                                                                                                                                                                                                                                                                                                                                                                                                                                                                                                                                                                                                                                                                                                                                                                                                                                                                                                                                                                                                                                                                                                                                                                     |              |           | Augu<br>07   14   |                |                      | 04   11                                      | ember 18 25    | 02          | October 09 16 23 )   |
| 3.5 .8 Approval DDA for roadworks                                               | 0   | 27-Jul-22             |            |             |                  |         |             |             |         |            |                                                  | 1                   |                  |            |             |               |              |                                                                                                                                                                                                                                                                                                                                                                                                                                                                                                                                                                                                                                                                                                                                                                                                                                                                                                                                                                                                                                                                                                                                                                                                                                                                                                  | 1 1          | 1.        |                   | 1              | roadwo               | 1                                            |                |             |                      |
| 3.5 .24 Approval DDA for landscape works                                        | 0   | 27-Jul-22             |            |             |                  |         |             |             |         |            |                                                  | ,<br>!<br>!         |                  |            |             |               |              |                                                                                                                                                                                                                                                                                                                                                                                                                                                                                                                                                                                                                                                                                                                                                                                                                                                                                                                                                                                                                                                                                                                                                                                                                                                                                                  | <b>◆</b> 3.  | 5 .24 A   | pproval           | DDA fo         | or lands             | ape works                                    | 5              |             |                      |
| 3.5 .25 Complete whole activities of this cost centre                           | 0   | 27-Jul-22             |            |             |                  |         |             |             | 1       |            |                                                  | <br> <br> <br> <br> | *   -<br>        |            |             |               |              |                                                                                                                                                                                                                                                                                                                                                                                                                                                                                                                                                                                                                                                                                                                                                                                                                                                                                                                                                                                                                                                                                                                                                                                                                                                                                                  | ♦ 3.         | 5 .25 C   | complete          | whole          | activitie            | s of this co                                 | stcentre       |             |                      |
| 3.5 .12 Approval DDA for stormwater drainage works                              | 0   | 20-Aug-22             | !          | 1           |                  |         |             |             |         |            |                                                  | <br> <br> <br> <br> | 1                |            |             |               | -   -        |                                                                                                                                                                                                                                                                                                                                                                                                                                                                                                                                                                                                                                                                                                                                                                                                                                                                                                                                                                                                                                                                                                                                                                                                                                                                                                  |              |           |                   | <b>4</b> 3.5   | .12 Api              | oroval DD                                    | A for stormwa  | ater drain  | age works            |
| 3.5 .16 Approval DDA for waterworks                                             | 0   | 20-Aug-22             | !          |             | · <del> </del> · |         |             |             |         |            |                                                  |                     |                  |            |             |               |              |                                                                                                                                                                                                                                                                                                                                                                                                                                                                                                                                                                                                                                                                                                                                                                                                                                                                                                                                                                                                                                                                                                                                                                                                                                                                                                  |              |           |                   | ♦ 3.5          | .16 Apj              | oroval DD                                    | A for waterwo  | orks        |                      |
| 3.5 .20 Approval DDA for sewage works                                           | 0   | 20-Aug-22             |            |             | · <del> </del> · |         |             |             |         |            |                                                  |                     |                  |            |             | ·}            |              |                                                                                                                                                                                                                                                                                                                                                                                                                                                                                                                                                                                                                                                                                                                                                                                                                                                                                                                                                                                                                                                                                                                                                                                                                                                                                                  |              |           |                   | <b>♦</b> 3.5   | . 20 Ap <sub>l</sub> | oroval DD                                    | A for sewage   | works       |                      |
| 3.6 for Road L10 (Northern Section)                                             | 0   | 02-Jul-22 02-Jul-22   |            |             | · <del> </del> · |         |             |             |         |            |                                                  | ;<br>;<br>!         | ;<br>:           |            |             |               | -            |                                                                                                                                                                                                                                                                                                                                                                                                                                                                                                                                                                                                                                                                                                                                                                                                                                                                                                                                                                                                                                                                                                                                                                                                                                                                                                  |              |           |                   | · <del> </del> |                      |                                              |                |             |                      |
| 3.6 .8 Approval DDA for Road L10 (northern section)                             | 0   | 02-Jul-22*            |            |             | i                | 1       |             |             |         |            |                                                  | ;<br>!              |                  |            |             |               | ♦ 3.6        | 8 Approv                                                                                                                                                                                                                                                                                                                                                                                                                                                                                                                                                                                                                                                                                                                                                                                                                                                                                                                                                                                                                                                                                                                                                                                                                                                                                         | al DDA for   | Road I    | _10 (nor          | thern se       | ection)              |                                              |                | -           |                      |
| 3.6 .9 Complete whole activities of this cost centre                            | 0   | 02-Jul-22*            |            |             |                  |         |             |             |         |            |                                                  | <br> <br> <br>      |                  |            |             |               | ♦ 3.6        | 9 Compl                                                                                                                                                                                                                                                                                                                                                                                                                                                                                                                                                                                                                                                                                                                                                                                                                                                                                                                                                                                                                                                                                                                                                                                                                                                                                          | ete whole a  | ctivitles | s of this         | cost ce        | ntre                 |                                              |                | -           |                      |
| 3.9 for the Pipelines for District Cooling System for Commissioning of          | 0   | 02-Jul-22 02-Jul-22   |            |             | i                |         |             |             |         |            |                                                  | <br> <br>           | <u> </u>         |            |             |               | -            |                                                                                                                                                                                                                                                                                                                                                                                                                                                                                                                                                                                                                                                                                                                                                                                                                                                                                                                                                                                                                                                                                                                                                                                                                                                                                                  |              |           |                   |                |                      |                                              |                | -           |                      |
| 3.9.11 Submit O&M manual for DCS pipelines                                      | 0   | 02-Jul-22             |            |             |                  | !       |             |             |         |            | J                                                | <br> <br> <br> <br> | ±                |            |             |               | <b>3</b> .9. | 11 Submi                                                                                                                                                                                                                                                                                                                                                                                                                                                                                                                                                                                                                                                                                                                                                                                                                                                                                                                                                                                                                                                                                                                                                                                                                                                                                         | t O&M mai    | nual for  | DC\$ pi           | pelines        |                      |                                              |                |             |                      |
| 4.2 Depressed Road and Remaining Ventilation Adits at the South Apro            | 0   | 02-Jul-22 02-Jul-22   |            |             |                  |         |             |             |         |            |                                                  | <br>                | <del></del>      |            |             |               | - +          |                                                                                                                                                                                                                                                                                                                                                                                                                                                                                                                                                                                                                                                                                                                                                                                                                                                                                                                                                                                                                                                                                                                                                                                                                                                                                                  |              |           |                   |                |                      |                                              |                |             |                      |
| 4.2 .23 Complete foundation of Depressed Road by length 1                       | 0   | 02-Jul-22*            |            |             |                  |         |             |             | 1       |            |                                                  | 1                   |                  |            |             |               |              |                                                                                                                                                                                                                                                                                                                                                                                                                                                                                                                                                                                                                                                                                                                                                                                                                                                                                                                                                                                                                                                                                                                                                                                                                                                                                                  | lete founda  | - 1       | 1                 | -              | - 1 :                | 1                                            |                |             |                      |
| 4.2 .31 Complete permanent structure of Depressed Road by length 1              | 0   | 02-Jul-22*            |            | }           |                  |         |             |             |         |            |                                                  | ,                   | ;;-              |            |             |               | 4.2          | 31 Camp                                                                                                                                                                                                                                                                                                                                                                                                                                                                                                                                                                                                                                                                                                                                                                                                                                                                                                                                                                                                                                                                                                                                                                                                                                                                                          | lete perma   | nent st   | ructure (         | of Depr        | essed R              | oad by le                                    | ngth 1         |             |                      |
| 5.2 Completion of SUS                                                           | 0   | 17-Oct-22 17-Oct-22   |            |             |                  |         |             |             |         |            |                                                  | <br> <br>           | ;                |            |             |               |              |                                                                                                                                                                                                                                                                                                                                                                                                                                                                                                                                                                                                                                                                                                                                                                                                                                                                                                                                                                                                                                                                                                                                                                                                                                                                                                  |              |           |                   |                | -                    | <del>-</del>                                 |                |             |                      |
| 5.2 .5 Complete overhead ventilation duct slab by length 0.1                    | 0   | 17-Oct-22             |            |             |                  |         |             |             | 1       |            |                                                  |                     |                  |            |             |               |              |                                                                                                                                                                                                                                                                                                                                                                                                                                                                                                                                                                                                                                                                                                                                                                                                                                                                                                                                                                                                                                                                                                                                                                                                                                                                                                  | 1 1          |           |                   | 1              |                      |                                              |                |             | ◆ 5.2 .5 Can         |
| 6.2 TBM Tunnel                                                                  | 34  | 10-Sep-22 24-Oct-22   |            | -           |                  |         |             |             |         |            |                                                  | <br> <br> <br> <br> | +   -<br>        |            |             |               |              | + <del>-</del>                                                                                                                                                                                                                                                                                                                                 -   -   -   -   -   -   -   -   -   -   -   -   -   -   -   -   -   -   -   -   -   -   -   -   -   -   -   -   -   -   -   -   -   -   -   -   -   -   -   -   -   -   -   -   -   -   -   -   -   -   -   -   -   -   -   -   -   -   -   -   -   -   -   -   -   -   -   -   -   -   -   -   -   -   -   -   -   -   -   -   -   -   -   -   -   -   -   -   -   -   -   -   -   -   -   -   -   -   -   -   -   -   -   -   -   -   -   -   -   -   -   -   -   -   -   -   -   -   -   -   -   -   -   -   -   -   -   -   -   -   -   -   -   -   -   -   -   -   -   -   -   -   -   -   -   -   -   -   -   -   -   -   -   -   -   -   -   -   -   -   -   -   -   -   -   -   -   -   -   -   -   -   -   -   -   -   -   -   -   -   -   -   -   -   -   -   -   -   -   -   -   -   -   -   -   -   -   -   -   -   -   -   -   -   -   -   -   -   -   -   -   -   -   -   -   -   -   -   -   -   -   -   -   -   -   -   -   -   - |              |           |                   |                |                      |                                              | 1 1            |             |                      |
| 6.2 .31 Complete TBM Tunnel overhead ventilation duct slab 0.1                  | 0   | 10-Sep-22             |            | 1           | 1                | <br>    |             |             | <br>    |            |                                                  | <br>                |                  |            |             |               |              |                                                                                                                                                                                                                                                                                                                                                                                                                                                                                                                                                                                                                                                                                                                                                                                                                                                                                                                                                                                                                                                                                                                                                                                                                                                                                                  | 1 1          |           |                   | <br>           |                      | <b>♦</b> 6.2                                 | ii             |             | unnel overhead ve    |
| 6.2 .7 Complete excavation & installation of TBM Tunnel lining by length 0.35   | 0   | 22-Sep-22             | 2          |             |                  |         |             |             |         |            |                                                  | 1<br>1<br>1         |                  |            |             |               |              |                                                                                                                                                                                                                                                                                                                                                                                                                                                                                                                                                                                                                                                                                                                                                                                                                                                                                                                                                                                                                                                                                                                                                                                                                                                                                                  |              |           |                   |                |                      |                                              | <b>◆</b> 6.2 . | 11 1        | ete excavation & ins |
| 6.2 .8 Complete excavation & installation of TBM Tunnel lining by length 0.4    | 0   | 08-Oct-22             |            |             |                  |         |             |             |         |            |                                                  |                     |                  |            |             |               |              |                                                                                                                                                                                                                                                                                                                                                                                                                                                                                                                                                                                                                                                                                                                                                                                                                                                                                                                                                                                                                                                                                                                                                                                                                                                                                                  |              |           |                   |                |                      |                                              |                | •           | 6.2 .8 Complete e:   |
| 6.2 .24 Complete TBM Tunnel waterproofing 0.4                                   | 0   | 08-Oct-22             |            |             | į ·              |         |             |             |         |            |                                                  | ;·<br>!             | ;;-              |            |             |               |              |                                                                                                                                                                                                                                                                                                                                                                                                                                                                                                                                                                                                                                                                                                                                                                                                                                                                                                                                                                                                                                                                                                                                                                                                                                                                                                  |              |           |                   |                |                      | <del>-</del>                                 |                | •           | 6.2 .24 Complete     |
| 6.2 .41 Complete TBM Tunnel Thermal Barrier to tunnel lining 0.1                | 0   | 18-Oct-22             |            |             | · <del> </del>   |         |             |             |         |            |                                                  | <br>                | <del></del> -    |            |             | †             | -   -        |                                                                                                                                                                                                                                                                                                                                                                                                                                                                                                                                                                                                                                                                                                                                                                                                                                                                                                                                                                                                                                                                                                                                                                                                                                                                                                  |              |           |                   |                |                      |                                              |                | -           | ◆ 6.2 .41 C          |
| 6.2 .9 Complete excavation & installation of TBM Tunnel lining by length 0.45   | 0   | 19-Oct-22             |            |             |                  |         |             |             |         |            |                                                  | <br> <br> <br>      |                  |            |             |               | -            |                                                                                                                                                                                                                                                                                                                                                                                                                                                                                                                                                                                                                                                                                                                                                                                                                                                                                                                                                                                                                                                                                                                                                                                                                                                                                                  |              |           |                   |                |                      |                                              |                | -           | ♦ 6.2 .9 Co          |
| 6.2 .32 Complete TBM Tunnel overhead ventilation duct slab 0.2                  | 0   | 24-Oct-22             |            |             | · <del> </del> · |         |             |             |         |            |                                                  | <br> <br> <br>      |                  |            |             |               |              |                                                                                                                                                                                                                                                                                                                                                                                                                                                                                                                                                                                                                                                                                                                                                                                                                                                                                                                                                                                                                                                                                                                                                                                                                                                                                                  |              |           |                   |                |                      |                                              |                | -           | ♦ 6.2                |
| 6.3 Cross Passages for TBM Tunnel                                               | 40  | 03-Sep-22 24-Oct-22   |            |             | · <del> </del> · |         |             |             |         |            |                                                  | <br>                |                  |            |             |               |              |                                                                                                                                                                                                                                                                                                                                                                                                                                                                                                                                                                                                                                                                                                                                                                                                                                                                                                                                                                                                                                                                                                                                                                                                                                                                                                  |              |           |                   |                |                      |                                              |                |             |                      |
| 6.3 .5 Complete Ground treatment for all Cross Passages 0.2                     | 0   | 03-Sep-22             | 2          |             | · † ·            |         |             |             |         |            |                                                  | <br>!               | <del> </del>  -  |            |             |               |              |                                                                                                                                                                                                                                                                                                                                                                                                                                                                                                                                                                                                                                                                                                                                                                                                                                                                                                                                                                                                                                                                                                                                                                                                                                                                                                  |              |           |                   |                | •                    | 6.3 .5 Co                                    | mplete Grou    | nd treatm   | nent for all Cross P |
| 6.3 .14 Complete excavation and support of Cross Passages 0.1                   | 0   | 17-Sep-22             |            |             | · <del> </del> · |         |             |             |         |            |                                                  | !                   |                  |            |             |               |              |                                                                                                                                                                                                                                                                                                                                                                                                                                                                                                                                                                                                                                                                                                                                                                                                                                                                                                                                                                                                                                                                                                                                                                                                                                                                                                  |              |           |                   |                |                      | <del> </del>                                 | ♦ 6.3.14 C     | om plete    | excavation and sup   |
| 6.3 .6 Complete Ground treatment for all Cross Passages 0.3                     | 0   | 17-Oct-22             |            |             | · <del> </del> · |         |             |             |         |            |                                                  | ;<br>;======<br>!   | ;<br>:           |            |             |               |              |                                                                                                                                                                                                                                                                                                                                                                                                                                                                                                                                                                                                                                                                                                                                                                                                                                                                                                                                                                                                                                                                                                                                                                                                                                                                                                  |              |           |                   |                |                      |                                              |                |             | ◆ 6.3 .6 Can         |
| 6.3 .15 Complete excavation and support of Cross Passages 0.2                   | 0   | 24-Oct-22             |            | į           | · <del> </del> · |         |             |             |         |            |                                                  |                     |                  |            |             |               |              |                                                                                                                                                                                                                                                                                                                                                                                                                                                                                                                                                                                                                                                                                                                                                                                                                                                                                                                                                                                                                                                                                                                                                                                                                                                                                                  |              |           |                   |                |                      |                                              |                |             | ♦ 6.3                |
| 7.1 Western Ventilation Building                                                | 74  | 13-Jun-22 A 29-Sep-22 |            |             | · <del> </del>   |         |             |             |         |            |                                                  | <br>                |                  |            |             |               |              |                                                                                                                                                                                                                                                                                                                                                                                                                                                                                                                                                                                                                                                                                                                                                                                                                                                                                                                                                                                                                                                                                                                                                                                                                                                                                                  |              |           |                   |                |                      |                                              |                |             |                      |
| 7.1 .5 Complete pile foundation for WVB 0.5                                     | 0   | 13-Jun-22 /           |            |             |                  |         |             |             |         |            |                                                  | :<br>! :<br>!       |                  |            | <b>♦</b> 7  | 1 .5 Com      | plete pile i | oundatio                                                                                                                                                                                                                                                                                                                                                                                                                                                                                                                                                                                                                                                                                                                                                                                                                                                                                                                                                                                                                                                                                                                                                                                                                                                                                         | n for WVB    | 0.5       |                   |                |                      |                                              |                | -           |                      |
| 7.1 .6 Complete pile foundation for WVB 1                                       | 0   | 18-Jun-22 <i>i</i>    | <u></u>    |             |                  |         |             |             |         |            |                                                  | <br>                |                  |            |             | <b>7</b> .1,6 | Complete     | pile found                                                                                                                                                                                                                                                                                                                                                                                                                                                                                                                                                                                                                                                                                                                                                                                                                                                                                                                                                                                                                                                                                                                                                                                                                                                                                       | dation for V | WB 1      |                   |                |                      | <del>!</del>                                 |                |             |                      |
| 7.1.7 Complete concrete works of gross plan area for WVB 0.25                   | 0   | 29-Sep-22             |            |             |                  |         |             |             |         |            |                                                  | <br>                |                  |            |             |               | -            |                                                                                                                                                                                                                                                                                                                                                                                                                                                                                                                                                                                                                                                                                                                                                                                                                                                                                                                                                                                                                                                                                                                                                                                                                                                                                                  |              |           |                   |                |                      | <del> </del>                                 |                | 7.1 .7 (    | Complete concrete    |
| 8.1 Eastern Ventilation Building                                                | 0   | 15-Sep-22 15-Sep-22   |            |             | <del>-</del>     |         |             |             |         |            |                                                  | <br> -<br>          | <del> </del>  -  |            |             |               | -            |                                                                                                                                                                                                                                                                                                                                                                                                                                                                                                                                                                                                                                                                                                                                                                                                                                                                                                                                                                                                                                                                                                                                                                                                                                                                                                  |              |           |                   |                |                      | <del>-</del>                                 |                | -           |                      |
| 8.1.3 Complete excavation for EVB 1                                             | 0   | 15-Sep-22             |            |             | ÷                |         |             |             |         |            |                                                  | <br> <br> <br>      | <del> </del>  -  |            |             |               |              | <del> </del> <del> </del>                                                                                                                                                                                                                                                                                                                                                                                                                                                                                                                                                                                                                                                                                                                                                                                                                                                                                                                                                                                                                                                                                                                                                                                                                                                                        |              |           |                   |                |                      |                                              | ▶ 8.1 .3 Com   | nplete exc  | cavation for EVB 1   |
| 9.1 Launching Shaft                                                             | 36  | 03-Sep-22 19-Oct-22   |            |             |                  |         |             |             |         |            |                                                  | <br> <br> <br>      | <u></u>          |            |             | ·}            |              |                                                                                                                                                                                                                                                                                                                                                                                                                                                                                                                                                                                                                                                                                                                                                                                                                                                                                                                                                                                                                                                                                                                                                                                                                                                                                                  |              |           |                   |                |                      |                                              |                | -           |                      |
| 9.1 .18 Complete permanent wall & bottom slab for Launching Shaft by length 0.2 | 0   | 03-Sep-22             |            |             | . <del>.</del>   |         |             |             |         |            |                                                  | :<br> <br>!         | ;<br>:           |            |             |               |              |                                                                                                                                                                                                                                                                                                                                                                                                                                                                                                                                                                                                                                                                                                                                                                                                                                                                                                                                                                                                                                                                                                                                                                                                                                                                                                  |              |           |                   |                |                      | 9.1 18                                       | Complete per   | manenty     | vall & bottom slab f |
| 9.1 .19 Complete permanent wall & bottom slab for Launching Shaft by length 0.4 | 0   | 05-Oct-22             |            |             |                  | <u></u> |             |             |         |            |                                                  | <br>!               | :                |            |             |               |              |                                                                                                                                                                                                                                                                                                                                                                                                                                                                                                                                                                                                                                                                                                                                                                                                                                                                                                                                                                                                                                                                                                                                                                                                                                                                                                  |              |           |                   |                |                      |                                              |                | <b>•</b> 9. | 1.19 Complete pe     |
| 9.1 .20 Complete permanent wall & bottom slab for Launching Shaft by length 0.6 | 0   | 19-Oct-22             |            |             |                  |         |             |             |         |            |                                                  | <br> <br>           | <del> </del><br> |            |             |               |              |                                                                                                                                                                                                                                                                                                                                                                                                                                                                                                                                                                                                                                                                                                                                                                                                                                                                                                                                                                                                                                                                                                                                                                                                                                                                                                  |              |           |                   |                |                      | <del>!</del>                                 |                |             | <b>◆</b> 9.1 .20 (   |
| 11.1 Drill and Break Tunnel                                                     | 186 | 12-Feb-22 A 15-Oct-22 |            |             | - <del> </del>   |         |             |             |         |            |                                                  | <br> <br>           |                  |            |             |               |              |                                                                                                                                                                                                                                                                                                                                                                                                                                                                                                                                                                                                                                                                                                                                                                                                                                                                                                                                                                                                                                                                                                                                                                                                                                                                                                  |              |           |                   |                |                      | <del> </del>                                 |                | -           |                      |
|                                                                                 |     |                       |            | 1           | 1                | 1       | <u> </u>    | <u>, ji</u> | i       | 1          | <u>, į i                                    </u> | 1                   | <u>. i</u>       | i          | - 1         | <u>. i.</u>   |              | <u>    i                                </u>                                                                                                                                                                                                                                                                                                                                                                                                                                                                                                                                                                                                                                                                                                                                                                                                                                                                                                                                                                                                                                                                                                                                                                                                                                                     | <u> </u>     | i         | i                 | i              | ,   ;                | <u>    i                                </u> | <u>i i</u>     | <u>, i</u>  | <u> </u>             |
| Page 10 of 20   ◆ Milestone                                                     |     |                       |            |             |                  |         |             |             |         |            |                                                  |                     |                  |            |             |               |              |                                                                                                                                                                                                                                                                                                                                                                                                                                                                                                                                                                                                                                                                                                                                                                                                                                                                                                                                                                                                                                                                                                                                                                                                                                                                                                  |              |           | Da                | ate            | R                    | evision                                      | Chec           | ked         | Approved             |
| Data Date: 02-Jul-22                                                            |     | FD/2018/              | <u>'\\</u> | LΤ          | rı II            | าk      | Road T2 a   | and         | Infr    | act        | ructure                                          | \٨                  | /∩rl             | <b>(</b> S |             |               |              |                                                                                                                                                                                                                                                                                                                                                                                                                                                                                                                                                                                                                                                                                                                                                                                                                                                                                                                                                                                                                                                                                                                                                                                                                                                                                                  |              |           | 8-Dec             |                | 00V1                 |                                              | WYu            |             |                      |
| Critical A drivity  ♦ Actual Milestone                                          |     |                       |            |             |                  |         |             |             |         |            |                                                  | vv                  | OH               | νΟ         |             | R             | OUY          | GUE                                                                                                                                                                                                                                                                                                                                                                                                                                                                                                                                                                                                                                                                                                                                                                                                                                                                                                                                                                                                                                                                                                                                                                                                                                                                                              | S            | A -       | 22-Feb-<br>9-Apr- |                | 01V0                 |                                              | SPa/LLo        |             | WYu<br>WYu           |
| Actual Work                                                                     |     |                       | 10         | ı L         | JE,              | /ei     | opments a   | ıı O        | ouli    | ıΑ         | μισπ                                             |                     |                  |            |             | TR            | AVAUX        | PUBLI                                                                                                                                                                                                                                                                                                                                                                                                                                                                                                                                                                                                                                                                                                                                                                                                                                                                                                                                                                                                                                                                                                                                                                                                                                                                                            | cs           |           | 17-Jul-2          |                | 01V                  |                                              | SPa/LLC        |             | WYu                  |
|                                                                                 |     | Thre                  | عد         | <b>\</b> 1< | hرر              | he      | Rolling Pi  | <b>100</b>  | ram     | m۵         | . / lun_2                                        | 21                  |                  |            |             |               |              |                                                                                                                                                                                                                                                                                                                                                                                                                                                                                                                                                                                                                                                                                                                                                                                                                                                                                                                                                                                                                                                                                                                                                                                                                                                                                                  |              |           | 9-Oct             | -20            | 01V3                 | }                                            | SPa/LLc        | )           | WYu                  |
|                                                                                 |     | 11116                 | ,          | 1416        | <i>-</i> 1110    | 13      |             | Jy          | alli    | 1116       | (Juli-Z                                          | <u> </u>            |                  |            |             |               |              |                                                                                                                                                                                                                                                                                                                                                                                                                                                                                                                                                                                                                                                                                                                                                                                                                                                                                                                                                                                                                                                                                                                                                                                                                                                                                                  |              | <u> </u>  | )2-Jul-2          | 21             | 02V0                 | )                                            | SPa/LLc        | )           | WYu                  |