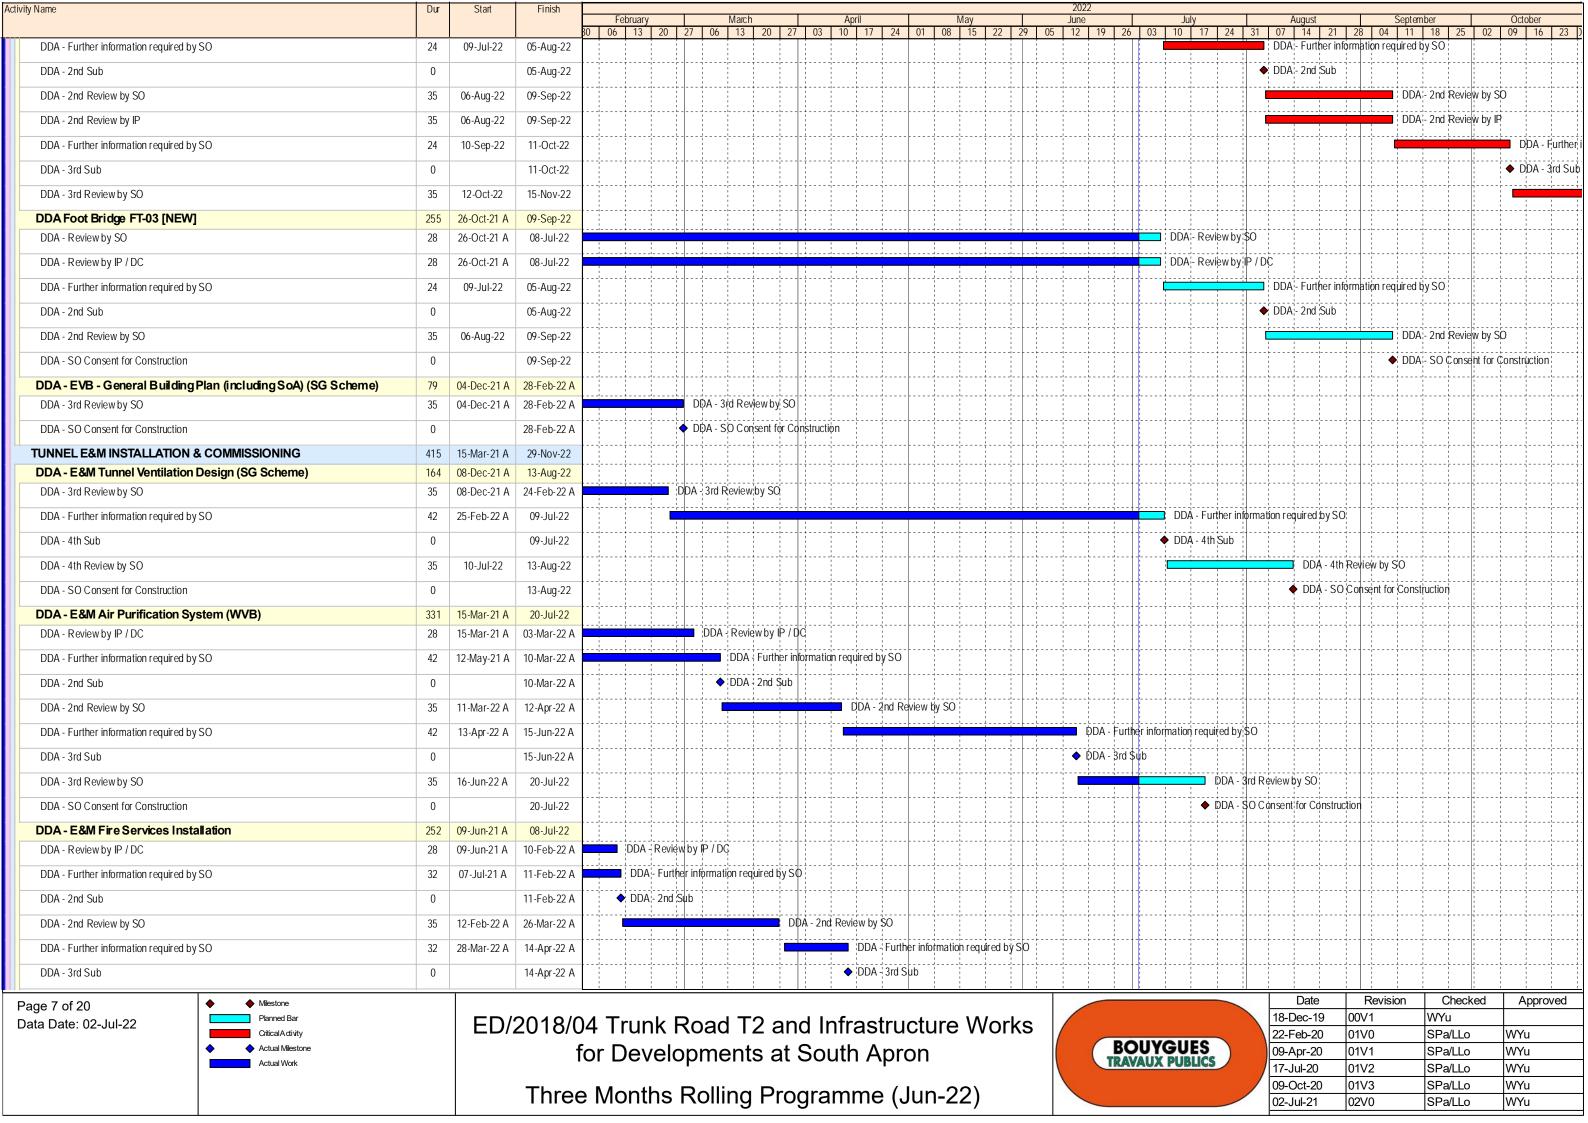

| Activity Name                                                                   | Dur | Start Finish          |            |             |                  |         |             |             |         |            |                                                  |                     |                  |            | 202         |               |              |                                                                                                                                                                                                                                                                                                                                                                                                                                                                                                                                                                                                                                                                                                                                                                                                                                                                                                                                                                                                                                                                                                                                                                                                                                                                                                  |              |           |                   |                |                      |                                              |                |             |                      |
|---------------------------------------------------------------------------------|-----|-----------------------|------------|-------------|------------------|---------|-------------|-------------|---------|------------|--------------------------------------------------|---------------------|------------------|------------|-------------|---------------|--------------|--------------------------------------------------------------------------------------------------------------------------------------------------------------------------------------------------------------------------------------------------------------------------------------------------------------------------------------------------------------------------------------------------------------------------------------------------------------------------------------------------------------------------------------------------------------------------------------------------------------------------------------------------------------------------------------------------------------------------------------------------------------------------------------------------------------------------------------------------------------------------------------------------------------------------------------------------------------------------------------------------------------------------------------------------------------------------------------------------------------------------------------------------------------------------------------------------------------------------------------------------------------------------------------------------|--------------|-----------|-------------------|----------------|----------------------|----------------------------------------------|----------------|-------------|----------------------|
|                                                                                 |     |                       | 30         |             | ebruar<br>13     |         | 27 06 13 20 | 27          | 03   10 | pril<br>17 |                                                  | Иау<br>15           | 22               | 29 05      | June 5   12 |               | 26 03        | July<br>10 1                                                                                                                                                                                                                                                                                                                                                                                                                                                                                                                                                                                                                                                                                                                                                                                                                                                                                                                                                                                                                                                                                                                                                                                                                                                                                     |              |           | Augu<br>07   14   |                |                      | 04   11                                      | ember 18 25    | 02          | October 09 16 23 )   |
| 3.5 .8 Approval DDA for roadworks                                               | 0   | 27-Jul-22             |            |             |                  |         |             |             |         |            |                                                  | 1                   |                  |            |             |               |              |                                                                                                                                                                                                                                                                                                                                                                                                                                                                                                                                                                                                                                                                                                                                                                                                                                                                                                                                                                                                                                                                                                                                                                                                                                                                                                  | 1 1          | 1.        |                   | 1              | roadwo               | 1                                            |                |             |                      |
| 3.5 .24 Approval DDA for landscape works                                        | 0   | 27-Jul-22             |            |             |                  |         |             |             |         |            |                                                  | ,<br>!<br>!         |                  |            |             |               |              |                                                                                                                                                                                                                                                                                                                                                                                                                                                                                                                                                                                                                                                                                                                                                                                                                                                                                                                                                                                                                                                                                                                                                                                                                                                                                                  | <b>◆</b> 3.  | 5 .24 A   | pproval           | DDA fo         | or lands             | ape works                                    | 5              |             |                      |
| 3.5 .25 Complete whole activities of this cost centre                           | 0   | 27-Jul-22             |            |             |                  |         |             |             | 1       |            |                                                  | <br> <br> <br> <br> | *   -<br>        |            |             |               |              |                                                                                                                                                                                                                                                                                                                                                                                                                                                                                                                                                                                                                                                                                                                                                                                                                                                                                                                                                                                                                                                                                                                                                                                                                                                                                                  | ♦ 3.         | 5 .25 C   | complete          | whole          | activitie            | s of this co                                 | stcentre       |             |                      |
| 3.5 .12 Approval DDA for stormwater drainage works                              | 0   | 20-Aug-22             | !          | 1           |                  |         |             |             |         |            |                                                  | <br> <br> <br> <br> | 1                |            |             |               | -   -        |                                                                                                                                                                                                                                                                                                                                                                                                                                                                                                                                                                                                                                                                                                                                                                                                                                                                                                                                                                                                                                                                                                                                                                                                                                                                                                  |              |           |                   | <b>4</b> 3.5   | .12 Api              | oroval DD                                    | A for stormwa  | ater drain  | age works            |
| 3.5 .16 Approval DDA for waterworks                                             | 0   | 20-Aug-22             | !          |             | · <del> </del> · |         |             |             |         |            |                                                  |                     |                  |            |             |               |              |                                                                                                                                                                                                                                                                                                                                                                                                                                                                                                                                                                                                                                                                                                                                                                                                                                                                                                                                                                                                                                                                                                                                                                                                                                                                                                  |              |           |                   | ♦ 3.5          | .16 Apj              | oroval DD                                    | A for waterwo  | orks        |                      |
| 3.5 .20 Approval DDA for sewage works                                           | 0   | 20-Aug-22             |            |             | · <del> </del> · |         |             |             |         |            |                                                  |                     |                  |            |             | ·}            |              |                                                                                                                                                                                                                                                                                                                                                                                                                                                                                                                                                                                                                                                                                                                                                                                                                                                                                                                                                                                                                                                                                                                                                                                                                                                                                                  |              |           |                   | <b>♦</b> 3.5   | . 20 Ap <sub>l</sub> | oroval DD                                    | A for sewage   | works       |                      |
| 3.6 for Road L10 (Northern Section)                                             | 0   | 02-Jul-22 02-Jul-22   |            |             | · <del> </del> · |         |             |             |         |            |                                                  | ;<br>;<br>!         | ;<br>:           |            |             |               | -            |                                                                                                                                                                                                                                                                                                                                                                                                                                                                                                                                                                                                                                                                                                                                                                                                                                                                                                                                                                                                                                                                                                                                                                                                                                                                                                  |              |           |                   | · <del> </del> |                      |                                              |                |             |                      |
| 3.6 .8 Approval DDA for Road L10 (northern section)                             | 0   | 02-Jul-22*            |            |             | i                | 1       |             |             |         |            |                                                  | ;<br>!              |                  |            |             |               | ♦ 3.6        | 8 Approv                                                                                                                                                                                                                                                                                                                                                                                                                                                                                                                                                                                                                                                                                                                                                                                                                                                                                                                                                                                                                                                                                                                                                                                                                                                                                         | al DDA for   | Road I    | _10 (nor          | thern se       | ection)              |                                              |                | -           |                      |
| 3.6 .9 Complete whole activities of this cost centre                            | 0   | 02-Jul-22*            |            |             |                  |         |             |             |         |            |                                                  | <br> <br> <br>      |                  |            |             |               | ♦ 3.6        | 9 Compl                                                                                                                                                                                                                                                                                                                                                                                                                                                                                                                                                                                                                                                                                                                                                                                                                                                                                                                                                                                                                                                                                                                                                                                                                                                                                          | ete whole a  | ctivitles | s of this         | cost ce        | ntre                 |                                              |                | -           |                      |
| 3.9 for the Pipelines for District Cooling System for Commissioning of          | 0   | 02-Jul-22 02-Jul-22   |            |             | i                |         |             |             |         |            |                                                  | <br> <br>           | <u> </u>         |            |             |               | -            |                                                                                                                                                                                                                                                                                                                                                                                                                                                                                                                                                                                                                                                                                                                                                                                                                                                                                                                                                                                                                                                                                                                                                                                                                                                                                                  |              |           |                   |                |                      |                                              |                | -           |                      |
| 3.9.11 Submit O&M manual for DCS pipelines                                      | 0   | 02-Jul-22             |            |             |                  | !       |             |             |         |            | J                                                | <br> <br> <br> <br> | ±                |            |             |               | <b>3</b> .9. | 11 Submi                                                                                                                                                                                                                                                                                                                                                                                                                                                                                                                                                                                                                                                                                                                                                                                                                                                                                                                                                                                                                                                                                                                                                                                                                                                                                         | t O&M mai    | nual for  | DC\$ pi           | pelines        |                      |                                              |                |             |                      |
| 4.2 Depressed Road and Remaining Ventilation Adits at the South Apro            | 0   | 02-Jul-22 02-Jul-22   |            |             |                  |         |             |             |         |            |                                                  | <br>                | <del></del>      |            |             |               | - +          |                                                                                                                                                                                                                                                                                                                                                                                                                                                                                                                                                                                                                                                                                                                                                                                                                                                                                                                                                                                                                                                                                                                                                                                                                                                                                                  |              |           |                   |                |                      |                                              |                |             |                      |
| 4.2 .23 Complete foundation of Depressed Road by length 1                       | 0   | 02-Jul-22*            |            |             |                  |         |             |             | 1       |            |                                                  | 1                   |                  |            |             |               |              |                                                                                                                                                                                                                                                                                                                                                                                                                                                                                                                                                                                                                                                                                                                                                                                                                                                                                                                                                                                                                                                                                                                                                                                                                                                                                                  | lete founda  | - 1       | 1                 | -              | - 1 :                | 1                                            |                |             |                      |
| 4.2 .31 Complete permanent structure of Depressed Road by length 1              | 0   | 02-Jul-22*            |            | }           |                  |         |             |             |         |            |                                                  | ,                   | ;;-              |            |             |               | 4.2          | 31 Camp                                                                                                                                                                                                                                                                                                                                                                                                                                                                                                                                                                                                                                                                                                                                                                                                                                                                                                                                                                                                                                                                                                                                                                                                                                                                                          | lete perma   | nent st   | ructure (         | of Depr        | essed R              | oad by le                                    | ngth 1         |             |                      |
| 5.2 Completion of SUS                                                           | 0   | 17-Oct-22 17-Oct-22   |            |             |                  |         |             |             |         |            |                                                  | <br> <br>           | ;                |            |             |               |              |                                                                                                                                                                                                                                                                                                                                                                                                                                                                                                                                                                                                                                                                                                                                                                                                                                                                                                                                                                                                                                                                                                                                                                                                                                                                                                  |              |           |                   |                | -                    | <del>-</del>                                 |                |             |                      |
| 5.2 .5 Complete overhead ventilation duct slab by length 0.1                    | 0   | 17-Oct-22             |            |             |                  |         |             |             | 1       |            |                                                  |                     |                  |            |             |               |              |                                                                                                                                                                                                                                                                                                                                                                                                                                                                                                                                                                                                                                                                                                                                                                                                                                                                                                                                                                                                                                                                                                                                                                                                                                                                                                  | 1 1          |           |                   | 1              |                      |                                              |                |             | ◆ 5.2 .5 Can         |
| 6.2 TBM Tunnel                                                                  | 34  | 10-Sep-22 24-Oct-22   |            | -           |                  |         |             |             |         |            |                                                  | <br> <br> <br> <br> | +   -<br>        |            |             |               |              | + <del>-</del>                                                                                                                                                                                                                                                                                                                                 -   -   -   -   -   -   -   -   -   -   -   -   -   -   -   -   -   -   -   -   -   -   -   -   -   -   -   -   -   -   -   -   -   -   -   -   -   -   -   -   -   -   -   -   -   -   -   -   -   -   -   -   -   -   -   -   -   -   -   -   -   -   -   -   -   -   -   -   -   -   -   -   -   -   -   -   -   -   -   -   -   -   -   -   -   -   -   -   -   -   -   -   -   -   -   -   -   -   -   -   -   -   -   -   -   -   -   -   -   -   -   -   -   -   -   -   -   -   -   -   -   -   -   -   -   -   -   -   -   -   -   -   -   -   -   -   -   -   -   -   -   -   -   -   -   -   -   -   -   -   -   -   -   -   -   -   -   -   -   -   -   -   -   -   -   -   -   -   -   -   -   -   -   -   -   -   -   -   -   -   -   -   -   -   -   -   -   -   -   -   -   -   -   -   -   -   -   -   -   -   -   -   -   -   -   -   -   -   -   -   -   -   -   -   -   -   -   -   -   -   -   -   -   -   -   -   -   -   - |              |           |                   |                |                      |                                              | 1 1            |             |                      |
| 6.2 .31 Complete TBM Tunnel overhead ventilation duct slab 0.1                  | 0   | 10-Sep-22             |            | 1           | 1                | <br>    |             |             | <br>    |            |                                                  | <br>                |                  |            |             |               |              |                                                                                                                                                                                                                                                                                                                                                                                                                                                                                                                                                                                                                                                                                                                                                                                                                                                                                                                                                                                                                                                                                                                                                                                                                                                                                                  | 1 1          |           |                   | <br>           |                      | <b>♦</b> 6.2                                 | ii             |             | unnel overhead ve    |
| 6.2 .7 Complete excavation & installation of TBM Tunnel lining by length 0.35   | 0   | 22-Sep-22             | 2          |             |                  |         |             |             |         |            |                                                  | 1<br>1<br>1         |                  |            |             |               |              |                                                                                                                                                                                                                                                                                                                                                                                                                                                                                                                                                                                                                                                                                                                                                                                                                                                                                                                                                                                                                                                                                                                                                                                                                                                                                                  |              |           |                   |                |                      |                                              | <b>◆</b> 6.2 . | 11 1        | ete excavation & ins |
| 6.2 .8 Complete excavation & installation of TBM Tunnel lining by length 0.4    | 0   | 08-Oct-22             |            |             |                  |         |             |             |         |            |                                                  |                     |                  |            |             |               |              |                                                                                                                                                                                                                                                                                                                                                                                                                                                                                                                                                                                                                                                                                                                                                                                                                                                                                                                                                                                                                                                                                                                                                                                                                                                                                                  |              |           |                   |                |                      |                                              |                | •           | 6.2 .8 Complete e:   |
| 6.2 .24 Complete TBM Tunnel waterproofing 0.4                                   | 0   | 08-Oct-22             |            |             | į ·              |         |             |             |         |            |                                                  | ;·<br>!             | ;;-              |            |             |               |              |                                                                                                                                                                                                                                                                                                                                                                                                                                                                                                                                                                                                                                                                                                                                                                                                                                                                                                                                                                                                                                                                                                                                                                                                                                                                                                  |              |           |                   |                |                      | <del>-</del>                                 |                | •           | 6.2 .24 Complete     |
| 6.2 .41 Complete TBM Tunnel Thermal Barrier to tunnel lining 0.1                | 0   | 18-Oct-22             |            |             | · <del> </del>   |         |             |             |         |            |                                                  | <br>                | <del></del> -    |            |             | †             | -   -        |                                                                                                                                                                                                                                                                                                                                                                                                                                                                                                                                                                                                                                                                                                                                                                                                                                                                                                                                                                                                                                                                                                                                                                                                                                                                                                  |              |           |                   |                |                      |                                              |                | -           | ◆ 6.2 .41 C          |
| 6.2 .9 Complete excavation & installation of TBM Tunnel lining by length 0.45   | 0   | 19-Oct-22             |            |             |                  |         |             |             |         |            |                                                  | <br> <br> <br>      |                  |            |             |               | -            |                                                                                                                                                                                                                                                                                                                                                                                                                                                                                                                                                                                                                                                                                                                                                                                                                                                                                                                                                                                                                                                                                                                                                                                                                                                                                                  |              |           |                   |                |                      |                                              |                | -           | ♦ 6.2 .9 Co          |
| 6.2 .32 Complete TBM Tunnel overhead ventilation duct slab 0.2                  | 0   | 24-Oct-22             |            |             | · <del> </del> · |         |             |             |         |            |                                                  | <br> <br> <br>      |                  |            |             |               |              |                                                                                                                                                                                                                                                                                                                                                                                                                                                                                                                                                                                                                                                                                                                                                                                                                                                                                                                                                                                                                                                                                                                                                                                                                                                                                                  |              |           |                   |                |                      |                                              |                | -           | ♦ 6.2                |
| 6.3 Cross Passages for TBM Tunnel                                               | 40  | 03-Sep-22 24-Oct-22   |            |             | · <del> </del> · |         |             |             |         |            |                                                  | <br>                |                  |            |             |               |              |                                                                                                                                                                                                                                                                                                                                                                                                                                                                                                                                                                                                                                                                                                                                                                                                                                                                                                                                                                                                                                                                                                                                                                                                                                                                                                  |              |           |                   |                |                      |                                              |                |             |                      |
| 6.3 .5 Complete Ground treatment for all Cross Passages 0.2                     | 0   | 03-Sep-22             | 2          |             | · † ·            |         |             |             |         |            |                                                  | <br>!               | <del> </del>  -  |            |             |               |              |                                                                                                                                                                                                                                                                                                                                                                                                                                                                                                                                                                                                                                                                                                                                                                                                                                                                                                                                                                                                                                                                                                                                                                                                                                                                                                  |              |           |                   |                | •                    | 6.3 .5 Co                                    | mplete Grou    | nd treatm   | nent for all Cross P |
| 6.3 .14 Complete excavation and support of Cross Passages 0.1                   | 0   | 17-Sep-22             |            |             | · <del> </del> · |         |             |             |         |            |                                                  | !                   |                  |            |             |               |              |                                                                                                                                                                                                                                                                                                                                                                                                                                                                                                                                                                                                                                                                                                                                                                                                                                                                                                                                                                                                                                                                                                                                                                                                                                                                                                  |              |           |                   |                |                      | <del> </del>                                 | ♦ 6.3.14 C     | om plete    | excavation and sup   |
| 6.3 .6 Complete Ground treatment for all Cross Passages 0.3                     | 0   | 17-Oct-22             |            |             | · <del> </del> · |         |             |             |         |            |                                                  | ;<br>;======<br>!   | ;<br>:           |            |             |               |              |                                                                                                                                                                                                                                                                                                                                                                                                                                                                                                                                                                                                                                                                                                                                                                                                                                                                                                                                                                                                                                                                                                                                                                                                                                                                                                  |              |           |                   |                |                      |                                              |                |             | ◆ 6.3 .6 Can         |
| 6.3 .15 Complete excavation and support of Cross Passages 0.2                   | 0   | 24-Oct-22             |            | į           | · <del> </del> · |         |             |             |         |            |                                                  |                     |                  |            |             |               |              |                                                                                                                                                                                                                                                                                                                                                                                                                                                                                                                                                                                                                                                                                                                                                                                                                                                                                                                                                                                                                                                                                                                                                                                                                                                                                                  |              |           |                   |                |                      |                                              |                |             | ♦ 6.3                |
| 7.1 Western Ventilation Building                                                | 74  | 13-Jun-22 A 29-Sep-22 |            |             | · <del> </del>   |         |             |             |         |            |                                                  | <br>                |                  |            |             |               |              |                                                                                                                                                                                                                                                                                                                                                                                                                                                                                                                                                                                                                                                                                                                                                                                                                                                                                                                                                                                                                                                                                                                                                                                                                                                                                                  |              |           |                   |                |                      |                                              |                |             |                      |
| 7.1 .5 Complete pile foundation for WVB 0.5                                     | 0   | 13-Jun-22 /           |            |             |                  |         |             |             |         |            |                                                  | :<br>! :<br>!       |                  |            | <b>♦</b> 7  | 1 .5 Com      | plete pile i | oundatio                                                                                                                                                                                                                                                                                                                                                                                                                                                                                                                                                                                                                                                                                                                                                                                                                                                                                                                                                                                                                                                                                                                                                                                                                                                                                         | n for WVB    | 0.5       |                   |                |                      |                                              |                | -           |                      |
| 7.1 .6 Complete pile foundation for WVB 1                                       | 0   | 18-Jun-22 <i>i</i>    | <u></u>    |             |                  |         |             |             |         |            |                                                  | <br>                |                  |            |             | <b>7</b> .1,6 | Complete     | pile found                                                                                                                                                                                                                                                                                                                                                                                                                                                                                                                                                                                                                                                                                                                                                                                                                                                                                                                                                                                                                                                                                                                                                                                                                                                                                       | dation for V | WB 1      |                   |                |                      | <del>!</del>                                 |                |             |                      |
| 7.1.7 Complete concrete works of gross plan area for WVB 0.25                   | 0   | 29-Sep-22             |            |             |                  |         |             |             |         |            |                                                  | <br>                |                  |            |             |               | -            |                                                                                                                                                                                                                                                                                                                                                                                                                                                                                                                                                                                                                                                                                                                                                                                                                                                                                                                                                                                                                                                                                                                                                                                                                                                                                                  |              |           |                   |                |                      | <del> </del>                                 |                | 7.1 .7 (    | Complete concrete    |
| 8.1 Eastern Ventilation Building                                                | 0   | 15-Sep-22 15-Sep-22   |            |             | <del>-</del>     |         |             |             |         |            |                                                  | <br> -<br>          | <del> </del>  -  |            |             |               | -            |                                                                                                                                                                                                                                                                                                                                                                                                                                                                                                                                                                                                                                                                                                                                                                                                                                                                                                                                                                                                                                                                                                                                                                                                                                                                                                  |              |           |                   |                |                      | <del>-</del>                                 |                | -           |                      |
| 8.1.3 Complete excavation for EVB 1                                             | 0   | 15-Sep-22             |            |             | ÷                |         |             |             |         |            |                                                  | <br> <br> <br>      | <del> </del>  -  |            |             |               |              | <del> </del> <del> </del>                                                                                                                                                                                                                                                                                                                                                                                                                                                                                                                                                                                                                                                                                                                                                                                                                                                                                                                                                                                                                                                                                                                                                                                                                                                                        |              |           |                   |                |                      |                                              | ▶ 8.1 .3 Com   | nplete exc  | cavation for EVB 1   |
| 9.1 Launching Shaft                                                             | 36  | 03-Sep-22 19-Oct-22   |            |             |                  |         |             |             |         |            |                                                  | <br> <br> <br>      | <u></u>          |            |             | ·}            |              |                                                                                                                                                                                                                                                                                                                                                                                                                                                                                                                                                                                                                                                                                                                                                                                                                                                                                                                                                                                                                                                                                                                                                                                                                                                                                                  |              |           |                   |                |                      |                                              |                | -           |                      |
| 9.1 .18 Complete permanent wall & bottom slab for Launching Shaft by length 0.2 | 0   | 03-Sep-22             |            |             | . <del>.</del>   |         |             |             |         |            |                                                  | :<br> <br>!         | ;<br>:           |            |             |               |              |                                                                                                                                                                                                                                                                                                                                                                                                                                                                                                                                                                                                                                                                                                                                                                                                                                                                                                                                                                                                                                                                                                                                                                                                                                                                                                  |              |           |                   |                |                      | 9.1 18                                       | Complete per   | manenty     | vall & bottom slab f |
| 9.1 .19 Complete permanent wall & bottom slab for Launching Shaft by length 0.4 | 0   | 05-Oct-22             |            |             |                  | <u></u> |             |             |         |            |                                                  | <br>!               | :                |            |             |               |              |                                                                                                                                                                                                                                                                                                                                                                                                                                                                                                                                                                                                                                                                                                                                                                                                                                                                                                                                                                                                                                                                                                                                                                                                                                                                                                  |              |           |                   |                |                      |                                              |                | <b>•</b> 9. | 1.19 Complete pe     |
| 9.1 .20 Complete permanent wall & bottom slab for Launching Shaft by length 0.6 | 0   | 19-Oct-22             |            |             |                  |         |             |             |         |            |                                                  | <br> <br>           | <del> </del><br> |            |             |               |              |                                                                                                                                                                                                                                                                                                                                                                                                                                                                                                                                                                                                                                                                                                                                                                                                                                                                                                                                                                                                                                                                                                                                                                                                                                                                                                  |              |           |                   |                |                      | <del>!</del>                                 |                |             | <b>◆</b> 9.1 .20 (   |
| 11.1 Drill and Break Tunnel                                                     | 186 | 12-Feb-22 A 15-Oct-22 |            |             | - <del> </del>   |         |             |             |         |            |                                                  | <br> <br>           |                  |            |             |               |              |                                                                                                                                                                                                                                                                                                                                                                                                                                                                                                                                                                                                                                                                                                                                                                                                                                                                                                                                                                                                                                                                                                                                                                                                                                                                                                  |              |           |                   |                |                      | <del> </del>                                 |                | -           |                      |
|                                                                                 |     |                       |            | 1           | 1                | 1       | <u> </u>    | <u>, ji</u> | i       | 1          | <u>, į i                                    </u> | 1                   | <u>. i</u>       | i          | - 1         | <u>. i.</u>   |              | <u>    i                                </u>                                                                                                                                                                                                                                                                                                                                                                                                                                                                                                                                                                                                                                                                                                                                                                                                                                                                                                                                                                                                                                                                                                                                                                                                                                                     | <u> </u>     | i         | i                 | i              | ,   ;                | <u>    i                                </u> | <u>i i</u>     | <u>, i</u>  | <u> </u>             |
| Page 10 of 20   ◆ Milestone                                                     |     |                       |            |             |                  |         |             |             |         |            |                                                  |                     |                  |            |             |               |              |                                                                                                                                                                                                                                                                                                                                                                                                                                                                                                                                                                                                                                                                                                                                                                                                                                                                                                                                                                                                                                                                                                                                                                                                                                                                                                  |              |           | Da                | ate            | R                    | evision                                      | Chec           | ked         | Approved             |
| Data Date: 02-Jul-22                                                            |     | FD/2018/              | <u>'\\</u> | LΤ          | rı II            | าk      | Road T2 a   | and         | Infr    | act        | ructure                                          | \٨                  | /∩rl             | <b>(</b> S |             |               |              |                                                                                                                                                                                                                                                                                                                                                                                                                                                                                                                                                                                                                                                                                                                                                                                                                                                                                                                                                                                                                                                                                                                                                                                                                                                                                                  |              |           | 8-Dec             |                | 00V1                 |                                              | WYu            |             |                      |
| Critical A drivity  ♦ Actual Milestone                                          |     |                       |            |             |                  |         |             |             |         |            |                                                  | vv                  | OH               | νΟ         |             | R             | OUY          | GUE                                                                                                                                                                                                                                                                                                                                                                                                                                                                                                                                                                                                                                                                                                                                                                                                                                                                                                                                                                                                                                                                                                                                                                                                                                                                                              | S            | A -       | 22-Feb-<br>9-Apr- |                | 01V0                 |                                              | SPa/LLo        |             | WYu<br>WYu           |
| Actual Work                                                                     |     |                       | 10         | ı L         | JE,              | /ei     | opments a   | ıı O        | ouli    | ıΑ         | μισπ                                             |                     |                  |            |             | TR            | AVAUX        | PUBLI                                                                                                                                                                                                                                                                                                                                                                                                                                                                                                                                                                                                                                                                                                                                                                                                                                                                                                                                                                                                                                                                                                                                                                                                                                                                                            | cs           |           | 17-Jul-2          |                | 01V                  |                                              | SPa/LLC        |             | WYu                  |
|                                                                                 |     | Thre                  | عد         | <b>\</b> 1< | hرر              | he      | Rolling Pi  | <b>100</b>  | ram     | m۵         | . / lun_2                                        | 21                  |                  |            |             |               |              |                                                                                                                                                                                                                                                                                                                                                                                                                                                                                                                                                                                                                                                                                                                                                                                                                                                                                                                                                                                                                                                                                                                                                                                                                                                                                                  |              |           | 9-Oct             | -20            | 01V3                 | }                                            | SPa/LLc        | )           | WYu                  |
|                                                                                 |     | 11116                 | ,          | 1416        | <i>-</i> 1110    | 13      |             | Jy          | alli    | 1116       | (Juli-Z                                          | <u> </u>            |                  |            |             |               |              |                                                                                                                                                                                                                                                                                                                                                                                                                                                                                                                                                                                                                                                                                                                                                                                                                                                                                                                                                                                                                                                                                                                                                                                                                                                                                                  |              | <u> </u>  | )2-Jul-2          | 21             | 02V0                 | )                                            | SPa/LLc        | )           | WYu                  |