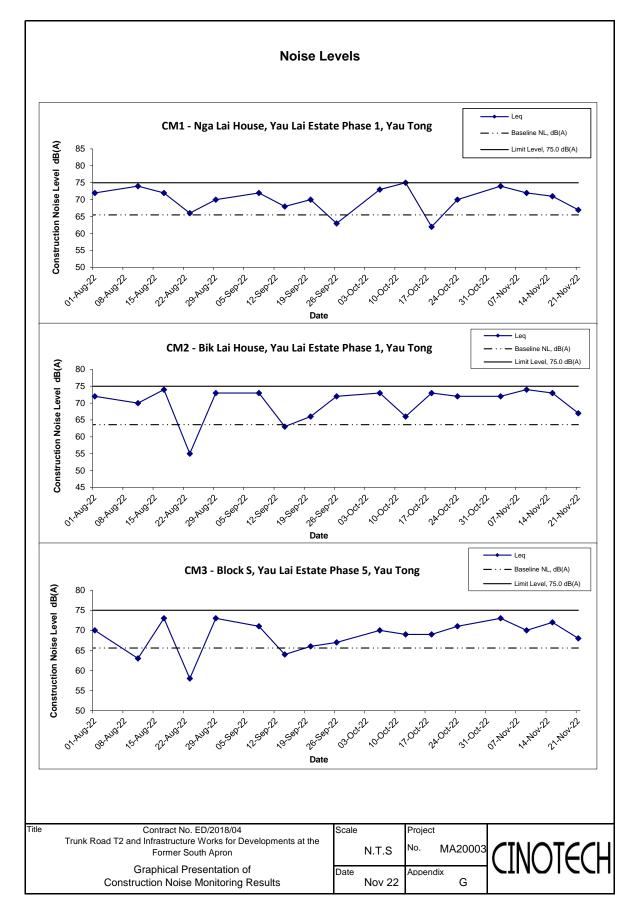

## (0700-1900 hrs on Normal Weekdays)

| Location CM1 - Nga Lai House, Yau Lai Estate Phase 1, Yau Tong |         |         |                       |                 |       |                 |                          |  |  |
|----------------------------------------------------------------|---------|---------|-----------------------|-----------------|-------|-----------------|--------------------------|--|--|
|                                                                |         |         | Unit: dB (A) (30-min) |                 |       |                 |                          |  |  |
| Date                                                           | Time    | Weather | Meas                  | sured Noise I   | Level | Baseline Level  | Construction Noise Level |  |  |
| Date                                                           | 1 11110 | Wedner  | L <sub>eq</sub>       | L <sub>10</sub> | L 90  | L <sub>eq</sub> | L <sub>eq</sub>          |  |  |
| 3 Nov 2022                                                     | 14:53   | Drizzle | 74.8                  | 78.5            | 63.1  | 65.5            | 74                       |  |  |
| 9 Nov 2022                                                     | 11:36   | Sunny   | 72.6                  | 77.1            | 67.3  | 65.5            | 72                       |  |  |
| 15 Nov 2022                                                    | 11:32   | Cloudy  | 72.0                  | 72.8            | 69.3  | 65.5            | 71                       |  |  |
| 21 Nov 2022                                                    | 10:56   | Drizzle | 69.2                  | 72.0            | 66.1  | 65.5            | 67                       |  |  |

| Location CM2 - Bik Lai House, Yau Lai Estate Phase 1, Yau Tong |         |         |                       |                 |       |                 |                          |  |  |
|----------------------------------------------------------------|---------|---------|-----------------------|-----------------|-------|-----------------|--------------------------|--|--|
|                                                                |         |         | Unit: dB (A) (30-min) |                 |       |                 |                          |  |  |
| Date                                                           | Time    | Weather | Meas                  | sured Noise     | Level | Baseline Level  | Construction Noise Level |  |  |
| Date                                                           | 1 11110 | Wodinor | L <sub>eq</sub>       | L <sub>10</sub> | L 90  | L <sub>eq</sub> | L <sub>eq</sub>          |  |  |
| 3 Nov 2022                                                     | 11:20   | Drizzle | 72.5                  | 74.5            | 68.5  | 63.6            | 72                       |  |  |
| 9 Nov 2022                                                     | 10:55   | Sunny   | 74.3                  | 77.6            | 68.9  | 63.6            | 74                       |  |  |
| 15 Nov 2022                                                    | 10:45   | Cloudy  | 73.3                  | 74.7            | 71.2  | 63.6            | 73                       |  |  |
| 21 Nov 2022                                                    | 10:12   | Cloudy  | 68.7                  | 70.5            | 66.6  | 63.6            | 67                       |  |  |

| Location CM3 - Block S, Yau Lai Estate Phase 5, Yau Tong |       |         |                       |                 |      |                 |                          |  |  |
|----------------------------------------------------------|-------|---------|-----------------------|-----------------|------|-----------------|--------------------------|--|--|
|                                                          | Time  | Weather | Unit: dB (A) (30-min) |                 |      |                 |                          |  |  |
| Date                                                     |       |         | Measured Noise Level  |                 |      | Baseline Level  | Construction Noise Level |  |  |
|                                                          |       |         | L <sub>eq</sub>       | L <sub>10</sub> | L 90 | L <sub>eq</sub> | L <sub>eq</sub>          |  |  |
| 3 Nov 2022                                               | 14:06 | Drizzle | 73.5                  | 75.3            | 70.7 | 65.6            | 73                       |  |  |
| 9 Nov 2022                                               | 10:10 | Sunny   | 71.7                  | 73.2            | 69.5 | 65.6            | 70                       |  |  |
| 15 Nov 2022                                              | 9:58  | Cloudy  | 72.7                  | 74.4            | 70.2 | 65.6            | 72                       |  |  |
| 21 Nov 2022                                              | 13:13 | Cloudy  | 69.8                  | 73.5            | 63.4 | 65.6            | 68                       |  |  |