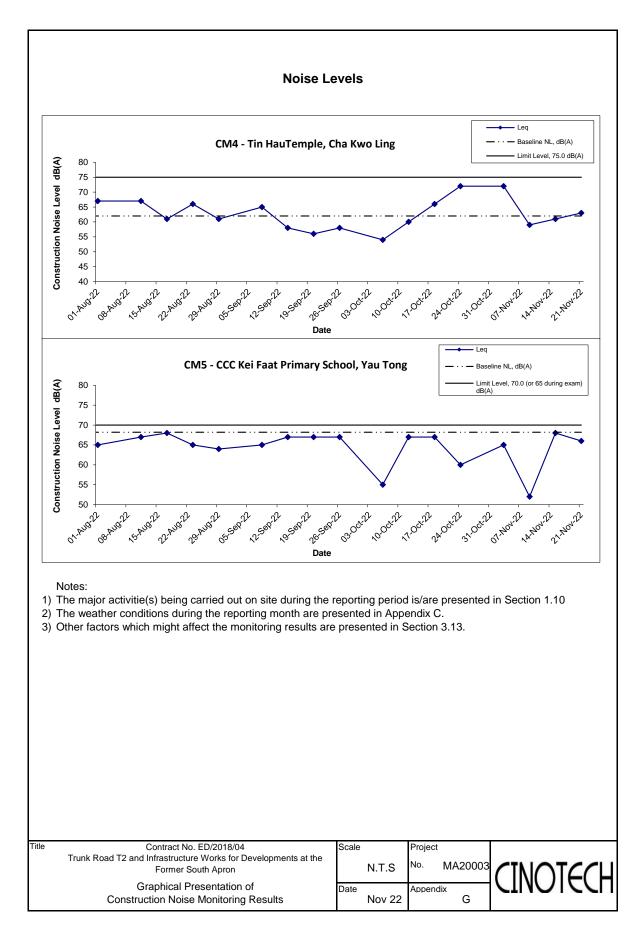

| Location CM4 - Tin Hau Temple, Cha Kwo Ling |        |           |                       |                 |       |                 |                          |  |  |  |
|---------------------------------------------|--------|-----------|-----------------------|-----------------|-------|-----------------|--------------------------|--|--|--|
|                                             |        |           | Unit: dB (A) (30-min) |                 |       |                 |                          |  |  |  |
| Date                                        | Time   | Weather   | Meas                  | sured Noise I   | _evel | Baseline Level  | Construction Noise Level |  |  |  |
| Date                                        | Tillic | vvcatrici | _                     | _               |       | _               | _                        |  |  |  |
|                                             |        |           | L <sub>eq</sub>       | L <sub>10</sub> | L 90  | L <sub>eq</sub> | L <sub>eq</sub>          |  |  |  |
| 3 Nov 2022                                  | 9:35   | Drizzle   | 72.3                  | 75.4            | 63.3  | 62.0            | 72                       |  |  |  |
| 9 Nov 2022                                  | 14:05  | Sunny     | 63.9                  | 66.4            | 58.2  | 62.0            | 59                       |  |  |  |
| 15 Nov 2022                                 | 13:28  | Cloudy    | 64.5                  | 68.3            | 57.0  | 62.0            | 61                       |  |  |  |
| 21 Nov 2022                                 | 11:23  | Drizzle   | 65.7                  | 69.9            | 55.6  | 62.0            | 63                       |  |  |  |

| Location CM5 - CCC Kei Faat Primary School, Yau Tong |       |         |                       |                 |      |                 |                          |  |  |
|------------------------------------------------------|-------|---------|-----------------------|-----------------|------|-----------------|--------------------------|--|--|
|                                                      | Time  | Weather | Unit: dB (A) (30-min) |                 |      |                 |                          |  |  |
| Date                                                 |       |         | Measured Noise Level  |                 |      | Baseline Level  | Construction Noise Level |  |  |
| Date                                                 |       |         | L <sub>eq</sub>       | L <sub>10</sub> | L 90 | L <sub>eq</sub> | L <sub>eq</sub>          |  |  |
| 3 Nov 2022                                           | 13:24 | Drizzle | 70.0                  | 72.1            | 67.4 | 68.2            | 65                       |  |  |
| 9 Nov 2022                                           | 13:19 | Sunny   | 68.3                  | 70.9            | 64.6 | 68.2            | 52                       |  |  |
| 15 Nov 2022                                          | 9:10  | Cloudy  | 67.8                  | 70.1            | 64.7 | 68.2            | 68 Measured ≤ Baseline   |  |  |
| 21 Nov 2022                                          | 10:30 | Drizzle | 66.2                  | 68.3            | 62.9 | 68.2            | 66 Measured ≤ Baseline   |  |  |