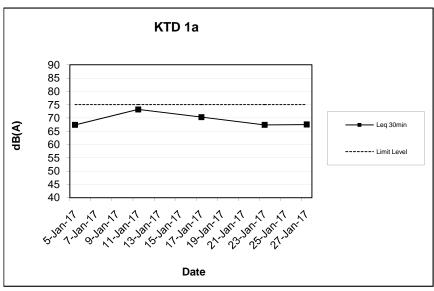

## **Noise Impact Monitoring Result for** Kai Tak Development - Stage 3 Infrastructure Works for **Developments at the Southern Part of the Former Runway**

KTD 1a: Centre of Excellence in Paediatrics (Children's Hospital)

| Date      | Start Time | Leq 30min<br>dB(A) | L10<br>dB(A) | L90<br>dB(A) | Wind Speed<br>(m/s) | Weather |
|-----------|------------|--------------------|--------------|--------------|---------------------|---------|
| 5-Jan-17  | 11:47      | 67                 | 69           | 66           | 0.3                 | Fine    |
| 11-Jan-17 | 9:45       | 73                 | 76           | 71           | 0.6                 | Fine    |
| 17-Jan-17 | 10:35      | 70                 | 73           | 66           | 1.6                 | Cloudy  |
| 23-Jan-17 | 13:25      | 67                 | 69           | 65           | 1.4                 | Fine    |
| 27-Jan-17 | 10:52      | 68                 | 69           | 65           | 0.6                 | Fine    |
|           | Max        | 73                 |              |              |                     |         |
|           | Min        | 67                 |              |              |                     |         |