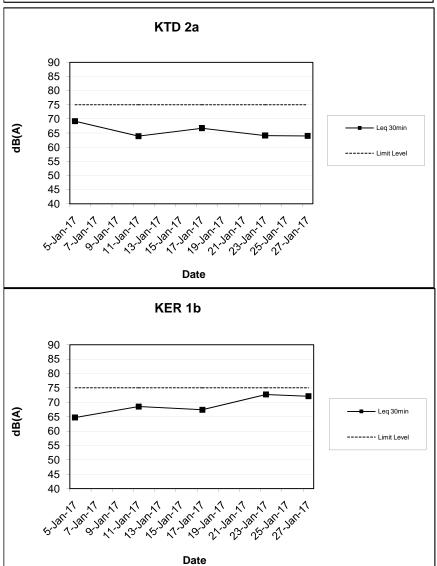

KTD 2a: G/IC Zone next to Kwun Tong Bypass (Future Hospital at Site 3C1)

| Date      | Start Time | Leq 30min<br>dB(A) | L10<br>dB(A) | L90<br>dB(A) | Wind Speed<br>(m/s) | Weather |
|-----------|------------|--------------------|--------------|--------------|---------------------|---------|
| 5-Jan-17  | 12:20      | 69                 | 71           | 68           | 0.3                 | Fine    |
| 11-Jan-17 | 10:30      | 64                 | 65           | 63           | 0.6                 | Fine    |
| 17-Jan-17 | 10:00      | 67                 | 69           | 64           | 0.7                 | Cloudy  |
| 23-Jan-17 | 12:45      | 64                 | 65           | 63           | 0.6                 | Fine    |
| 27-Jan-17 | 10:10      | 64                 | 66           | 62           | 1.5                 | Fine    |
|           | Max        | 69                 |              |              |                     |         |
|           | Min        | 64                 |              |              |                     |         |

Limit Level

Limit Level

|           |            | Leq 30min | L10   | L90   | Wind Speed |         |
|-----------|------------|-----------|-------|-------|------------|---------|
| Date      | Start Time | dB(A)     | dB(A) | dB(A) | (m/s)      | Weather |
| 5-Jan-17  | 13:00      | 65        | 67    | 60    | 0.3        | Fine    |
| 11-Jan-17 | 9:00       | 69        | 71    | 66    | 0.6        | Fine    |
| 17-Jan-17 | 11:22      | 67        | 69    | 64    | 0.5        | Cloudy  |
| 23-Jan-17 | 14:05      | 73        | 75    | 70    | 0.7        | Fine    |
| 27-Jan-17 | 11:30      | 72        | 75    | 69    | 0.8        | Fine    |
|           | Max        | 73        |       |       |            |         |

Min 65 Limit Level 75

Note:

KTD1a: Façade Measurement

KTD2a & KER1b: Free-field measurement (+3dB(A) correction has been applied)

No raining or wind with speed over 5 m/s was observed during noise monitoring according to the onsite observation.