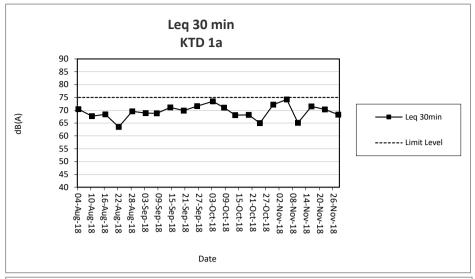

## **Noise Impact Monitoring Result for** Kai Tak Development - Stage 3 Infrastructure Works for **Developments at the Southern Part of the Former Runway**

KTD 1a: Centre of Excellence in Paediatrics (Children's Hospital)

| Date      | Start Time | Leq 30min<br>dB(A) | L10<br>dB(A) | L90<br>dB(A) | Wind Speed<br>(m/s) | Weather |
|-----------|------------|--------------------|--------------|--------------|---------------------|---------|
| 5-Nov-18  | 14:18      | 74                 | 77           | 69           | 0.0                 | Fine    |
| 10-Nov-18 | 10:47      | 65                 | 67           | 62           | 0.2                 | Fine    |
| 16-Nov-18 | 9:28       | 72                 | 75           | 66           | 0.4                 | Fine    |
| 22-Nov-18 | 9:17       | 70                 | 72           | 68           | 0.2                 | Fine    |
| 28-Nov-18 | 9:15       | 68                 | 70           | 66           | 0.4                 | Cloudy  |
|           | Max        | 74                 |              |              |                     |         |
|           | Min        | 65                 |              |              |                     |         |

Min Limit Level 75

Note:

KTD1a: Façade Measurement

KTD2b & KER1b: Free-field measurement (+3dB(A) correction has been applied)

No raining or wind with speed over 5 m/s was observed during noise monitoring according to the onsite observation.