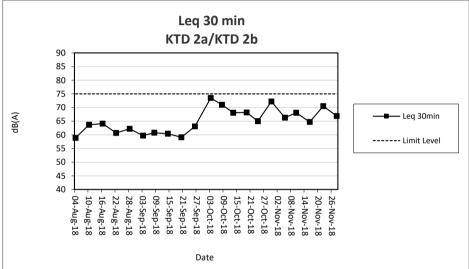

75

75

| KID 2b: G/IC Zone next to Kwun Tong Bypass (Next to the site of the New Acute Hospital) |            |                    |              |              |                     |          |  |
|-----------------------------------------------------------------------------------------|------------|--------------------|--------------|--------------|---------------------|----------|--|
| Date                                                                                    | Start Time | Leq 30min<br>dB(A) | L10<br>dB(A) | L90<br>dB(A) | Wind Speed<br>(m/s) | Weather  |  |
| Date                                                                                    | Start Time | UD(A)              | GD(A)        | ub(A)        | (111/3)             | vveatner |  |
| 5-Nov-18                                                                                | 13:39      | 66                 | 69           | 62           | 1.3                 | Fine     |  |
| 10-Nov-18                                                                               | 9:22       | 68                 | 70           | 65           | 1.4                 | Fine     |  |
| 16-Nov-18                                                                               | 10:13      | 65                 | 66           | 63           | 0.4                 | Fine     |  |
| 22-Nov-18                                                                               | 10:05      | 71                 | 72           | 69           | 0.3                 | Fine     |  |
| 28-Nov-18                                                                               | 10:30      | 67                 | 68           | 66           | 0.3                 | Cloudy   |  |
|                                                                                         | Max        | 71                 |              |              |                     |          |  |
|                                                                                         | Min        | 65                 |              |              |                     |          |  |

Min Limit Level 75

Note:

KTD1a: Façade Measurement

KTD2b & KER1b: Free-field measurement (+3dB(A) correction has been applied)

No raining or wind with speed over 5 m/s was observed during noise monitoring according to the onsite observation.

## Note:

- 1) The major activities being carried out on site during the reporting period can be referred to Section 1.3.2.
- 2) The weather conditions during the reporting period can be referred to Appendix K.
- 3) Any other factors which might affect the monitoing results can be referred to Section 3.7.2.
- 4) QA/QC results, calibration results and detection limits can be referred to Appendix D.
- 5) KTD 2a was relocated to KTD2b on 9 August 2018.