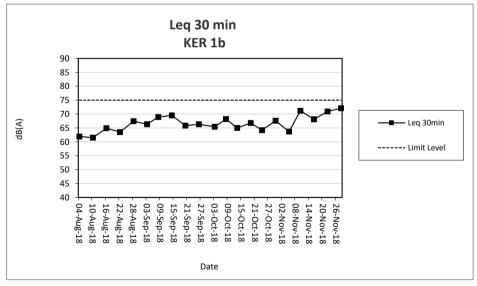

KER 1b: Site Boundary at Cheung Yip Street

Limit Level

Limit Level

| Date      | Start Time | Leq 30min<br>dB(A) | L10<br>dB(A) | L90<br>dB(A) | Wind Speed<br>(m/s) | Weather |
|-----------|------------|--------------------|--------------|--------------|---------------------|---------|
| 5-Nov-18  | 14:58      | 64                 | 65           | 60           | 0.0                 | Fine    |
| 10-Nov-18 | 10:06      | 71                 | 72           | 70           | 1.6                 | Fine    |
| 16-Nov-18 | 8:50       | 68                 | 69           | 66           | 0.8                 | Fine    |
| 22-Nov-18 | 8:30       | 71                 | 74           | 68           | 0.1                 | Fine    |
| 28-Nov-18 | 8:30       | 72                 | 74           | 67           | 0.2                 | Cloudy  |
|           | Max        | 72                 |              |              |                     |         |

Min Limit Level 75

Note:

KTD1a: Façade Measurement

KTD2b & KER1b: Free-field measurement (+3dB(A) correction has been applied)

No raining or wind with speed over 5 m/s was observed during noise monitoring according to the onsite observation.