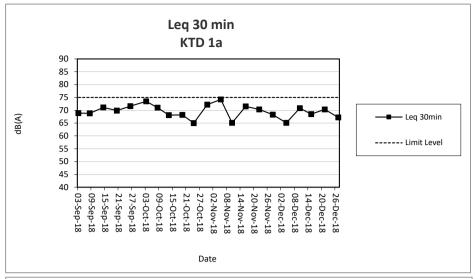

## Noise Impact Monitoring Result for Kai Tak Development - Stage 3 Infrastructure Works for Developments at the Southern Part of the Former Runway

KTD 1a: Centre of Excellence in Paediatrics (Children's Hospital)

| Date      | Start Time | Leq 30min<br>dB(A) | L10<br>dB(A) | L90<br>dB(A) | Wind Speed<br>(m/s) | Weather |
|-----------|------------|--------------------|--------------|--------------|---------------------|---------|
| 04-Dec-18 | 10:45      | 65                 | 69           | 54           | 1.0                 | Fine    |
| 10-Dec-18 | 9:17       | 71                 | 72           | 67           | 0.4                 | Cloudy  |
| 15-Dec-18 | 9:15       | 69                 | 71           | 67           | 0.1                 | Fine    |
| 21-Dec-18 | 14:09      | 70                 | 72           | 69           | 0.0                 | Fine    |
| 27-Dec-18 | 9:39       | 67                 | 70           | 65           | 0.1                 | Cloudy  |
|           | Max        | 71                 |              |              |                     |         |
|           | Min        | 65                 |              |              |                     |         |