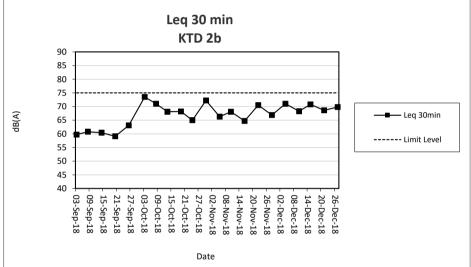

KTD 2b: G/IC Zone next to Kwun Tong Bypass (Next to the site of the New Acute Hospital)

75

| KTD 2b: G/IC Zone next to Kwun Tong Bypass (Next to the site of the New Acute Hospital) |            |           |       |       |            |         |  |
|-----------------------------------------------------------------------------------------|------------|-----------|-------|-------|------------|---------|--|
|                                                                                         |            | Leq 30min | L10   | L90   | Wind Speed |         |  |
| Date                                                                                    | Start Time | dB(A)     | dB(A) | dB(A) | (m/s)      | Weather |  |
| 04-Dec-18                                                                               | 11:30      | 71        | 76    | 61    | 0.8        | Fine    |  |
| 10-Dec-18                                                                               | 10:03      | 68        | 71    | 66    | 0.5        | Cloudy  |  |
| 15-Dec-18                                                                               | 10:30      | 71        | 73    | 69    | 0.4        | Fine    |  |
| 21-Dec-18                                                                               | 13:33      | 69        | 71    | 66    | 1.6        | Fine    |  |
| 27-Dec-18                                                                               | 10:32      | 70        | 71    | 67    | 0.1        | Cloudy  |  |
|                                                                                         | Max        | 71        |       |       |            |         |  |
|                                                                                         |            |           |       |       |            |         |  |