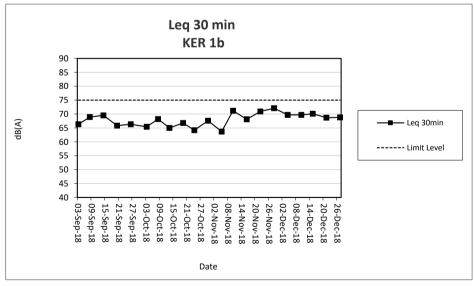

KER 1b: Site Boundary at Cheung Yip Street

Limit Level

Limit Level

| TER TO. ORC D | KER 1b: Site Boundary at Cheung 11p Street |           |       |       |            |         |  |  |  |
|---------------|--------------------------------------------|-----------|-------|-------|------------|---------|--|--|--|
|               |                                            | Leq 30min | L10   | L90   | Wind Speed |         |  |  |  |
| Date          | Start Time                                 | dB(A)     | dB(A) | dB(A) | (m/s)      | Weather |  |  |  |
| 04-Dec-18     | 10:00                                      | 70        | 72    | 66    | 1.2        | Fine    |  |  |  |
| 10-Dec-18     | 8:30                                       | 70        | 72    | 66    | 0.8        | Cloudy  |  |  |  |
| 15-Dec-18     | 8:30                                       | 70        | 72    | 68    | 0.4        | Fine    |  |  |  |
| 21-Dec-18     | 14:48                                      | 69        | 70    | 66    | 0.6        | Fine    |  |  |  |
| 27-Dec-18     | 8:30                                       | 69        | 71    | 67    | 0.2        | Cloudy  |  |  |  |
| 27-Dec-18     | 8:30                                       | 69        | 71    | 67    | 0.2        | Cloudy  |  |  |  |

 Max
 70

 Min
 69

 Limit Level
 75

Note:

KTD1a: Façade Measurement

KTD2b & KER1b: Free-field measurement (+3dB(A) correction has been applied)

No raining or wind with speed over 5 m/s was observed during noise monitoring according to the onsite observation.