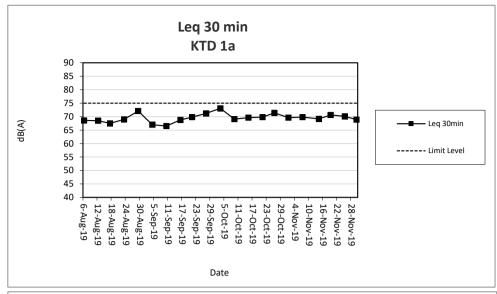

## Noise Impact Monitoring Result for Kai Tak Development - Stage 3 Infrastructure Works for Developments at the Southern Part of the Former Runway

KTD 1a: Centre of Excellence in Paediatrics (Children's Hospital)

| Date      | Start Time | Leq 30min<br>dB(A) | L10<br>dB(A) | L90<br>dB(A) | Wind Speed<br>(m/s) | Weather |
|-----------|------------|--------------------|--------------|--------------|---------------------|---------|
| 01-Nov-19 | 10:15      | 70                 | 71           | 69           | 0.0                 | Fine    |
| 07-Nov-19 | 11:45      | 70                 | 77           | 65           | 0.5                 | Fine    |
| 14-Nov-19 | 09:41      | 69                 | 71           | 68           | 0.2                 | Fine    |
| 19-Nov-19 | 08:30      | 71                 | 74           | 66           | 0.5                 | Fine    |
| 25-Nov-19 | 09:28      | 70                 | 72           | 68           | 0.3                 | Fine    |
| 30-Nov-19 | 09:32      | 69                 | 70           | 67           | 0.8                 | Fine    |
|           | Max        | 71                 |              |              |                     |         |
|           | Min        | 69                 |              |              |                     |         |