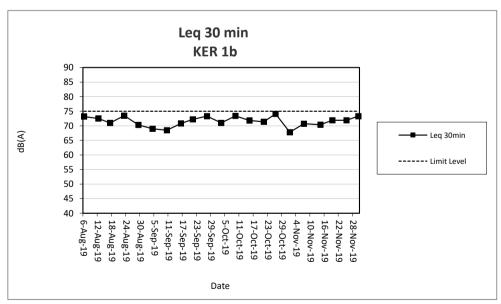

 Max
 74

 Min
 69

 Limit Level
 75

KER 1b: Site Boundary at Cheung Yip Street

Limit Level

| Start Time | Leq 30min<br>dB(A)                        | L10<br>dB(A)                                                                                                                                                    | L90<br>dB(A)                                                                                                                                                                                                                         | Wind Speed<br>(m/s)                                                                                                                                                                                                                                                                                       | Weather                                                                                                                                                                                                                                                                                                                                                                             |
|------------|-------------------------------------------|-----------------------------------------------------------------------------------------------------------------------------------------------------------------|--------------------------------------------------------------------------------------------------------------------------------------------------------------------------------------------------------------------------------------|-----------------------------------------------------------------------------------------------------------------------------------------------------------------------------------------------------------------------------------------------------------------------------------------------------------|-------------------------------------------------------------------------------------------------------------------------------------------------------------------------------------------------------------------------------------------------------------------------------------------------------------------------------------------------------------------------------------|
| 11:48      | 68                                        | 69                                                                                                                                                              | 66                                                                                                                                                                                                                                   | 0.0                                                                                                                                                                                                                                                                                                       | Fine                                                                                                                                                                                                                                                                                                                                                                                |
| 11:00      | 71                                        | 72                                                                                                                                                              | 69                                                                                                                                                                                                                                   | 0.7                                                                                                                                                                                                                                                                                                       | Fine                                                                                                                                                                                                                                                                                                                                                                                |
| 09:02      | 70                                        | 72                                                                                                                                                              | 69                                                                                                                                                                                                                                   | 0.3                                                                                                                                                                                                                                                                                                       | Fine                                                                                                                                                                                                                                                                                                                                                                                |
| 10:02      | 72                                        | 75                                                                                                                                                              | 67                                                                                                                                                                                                                                   | 0.5                                                                                                                                                                                                                                                                                                       | Fine                                                                                                                                                                                                                                                                                                                                                                                |
| 08:42      | 72                                        | 73                                                                                                                                                              | 70                                                                                                                                                                                                                                   | 0.1                                                                                                                                                                                                                                                                                                       | Fine                                                                                                                                                                                                                                                                                                                                                                                |
| 08:45      | 73                                        | 76                                                                                                                                                              | 69                                                                                                                                                                                                                                   | 0.6                                                                                                                                                                                                                                                                                                       | Fine                                                                                                                                                                                                                                                                                                                                                                                |
|            | 11:48<br>11:00<br>09:02<br>10:02<br>08:42 | Start Time         dB(A)           11:48         68           11:00         71           09:02         70           10:02         72           08:42         72 | Start Time         dB(A)         dB(A)           11:48         68         69           11:00         71         72           09:02         70         72           10:02         72         75           08:42         72         73 | Start Time         dB(A)         dB(A)         dB(A)           11:48         68         69         66           11:00         71         72         69           09:02         70         72         69           10:02         72         75         67           08:42         72         73         70 | Start Time         dB(A)         dB(A)         dB(A)         (m/s)           11:48         68         69         66         0.0           11:00         71         72         69         0.7           09:02         70         72         69         0.3           10:02         72         75         67         0.5           08:42         72         73         70         0.1 |

 Max
 73

 Min
 68

 Limit Level
 75

Note:

KTD1a: Façade Measurement

KTD2b & KER1b: Free-field measurement (+3dB(A) correction has been applied)

No raining or wind with speed over 5 m/s was observed during noise monitoring according to the onsite observation. Impact noise monitoring was change to 14 November 2019 due to the traffic disturbance on 13 November 2019.