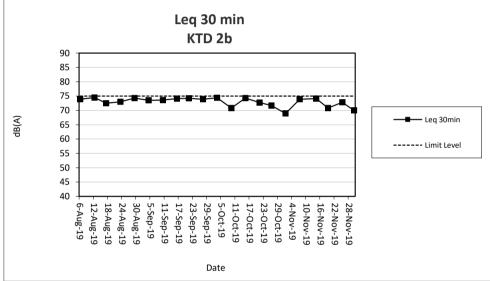

KTD 2b: G/IC Zone next to Kwun Tong Bypass (Next to the site of the New Acute Hospital)

| KTD 2b. G/IC 2011e flext to Kwuli Tolig Bypass |            | 1 1       |       |       |            |         |
|------------------------------------------------|------------|-----------|-------|-------|------------|---------|
|                                                |            | Leq 30min | L10   | L90   | Wind Speed |         |
| Date                                           | Start Time | dB(A)     | dB(A) | dB(A) | (m/s)      | Weather |
| 01-Nov-19                                      | 11:08      | 69        | 71    | 67    | 0.0        | Fine    |
| 07-Nov-19                                      | 13:00      | 74        | 76    | 70    | 0.9        | Fine    |
| 14-Nov-19                                      | 10:32      | 74        | 76    | 72    | 0.4        | Fine    |
| 19-Nov-19                                      | 09:14      | 71        | 75    | 67    | 0.7        | Fine    |
| 25-Nov-19                                      | 10:11      | 73        | 75    | 71    | 0.2        | Fine    |
| 30-Nov-19                                      | 10:14      | 70        | 72    | 67    | 1.1        | Fine    |
|                                                | Max        | 74        |       |       |            |         |

 Max
 74

 Min
 69

 Limit Level
 75

KER 1b: Site Boundary at Cheung Yip Street

Limit Level

| Start Time | Leq 30min<br>dB(A)                        | L10<br>dB(A)                                                                                                                                                    | L90<br>dB(A)                                                                                                                                                                                                                         | Wind Speed<br>(m/s)                                                                                                                                                                                                                                                                                       | Weather                                                                                                                                                                                                                                                                                                                                                                             |
|------------|-------------------------------------------|-----------------------------------------------------------------------------------------------------------------------------------------------------------------|--------------------------------------------------------------------------------------------------------------------------------------------------------------------------------------------------------------------------------------|-----------------------------------------------------------------------------------------------------------------------------------------------------------------------------------------------------------------------------------------------------------------------------------------------------------|-------------------------------------------------------------------------------------------------------------------------------------------------------------------------------------------------------------------------------------------------------------------------------------------------------------------------------------------------------------------------------------|
| 11:48      | 68                                        | 69                                                                                                                                                              | 66                                                                                                                                                                                                                                   | 0.0                                                                                                                                                                                                                                                                                                       | Fine                                                                                                                                                                                                                                                                                                                                                                                |
| 11:00      | 71                                        | 72                                                                                                                                                              | 69                                                                                                                                                                                                                                   | 0.7                                                                                                                                                                                                                                                                                                       | Fine                                                                                                                                                                                                                                                                                                                                                                                |
| 09:02      | 70                                        | 72                                                                                                                                                              | 69                                                                                                                                                                                                                                   | 0.3                                                                                                                                                                                                                                                                                                       | Fine                                                                                                                                                                                                                                                                                                                                                                                |
| 10:02      | 72                                        | 75                                                                                                                                                              | 67                                                                                                                                                                                                                                   | 0.5                                                                                                                                                                                                                                                                                                       | Fine                                                                                                                                                                                                                                                                                                                                                                                |
| 08:42      | 72                                        | 73                                                                                                                                                              | 70                                                                                                                                                                                                                                   | 0.1                                                                                                                                                                                                                                                                                                       | Fine                                                                                                                                                                                                                                                                                                                                                                                |
| 08:45      | 73                                        | 76                                                                                                                                                              | 69                                                                                                                                                                                                                                   | 0.6                                                                                                                                                                                                                                                                                                       | Fine                                                                                                                                                                                                                                                                                                                                                                                |
|            | 11:48<br>11:00<br>09:02<br>10:02<br>08:42 | Start Time         dB(A)           11:48         68           11:00         71           09:02         70           10:02         72           08:42         72 | Start Time         dB(A)         dB(A)           11:48         68         69           11:00         71         72           09:02         70         72           10:02         72         75           08:42         72         73 | Start Time         dB(A)         dB(A)         dB(A)           11:48         68         69         66           11:00         71         72         69           09:02         70         72         69           10:02         72         75         67           08:42         72         73         70 | Start Time         dB(A)         dB(A)         dB(A)         (m/s)           11:48         68         69         66         0.0           11:00         71         72         69         0.7           09:02         70         72         69         0.3           10:02         72         75         67         0.5           08:42         72         73         70         0.1 |