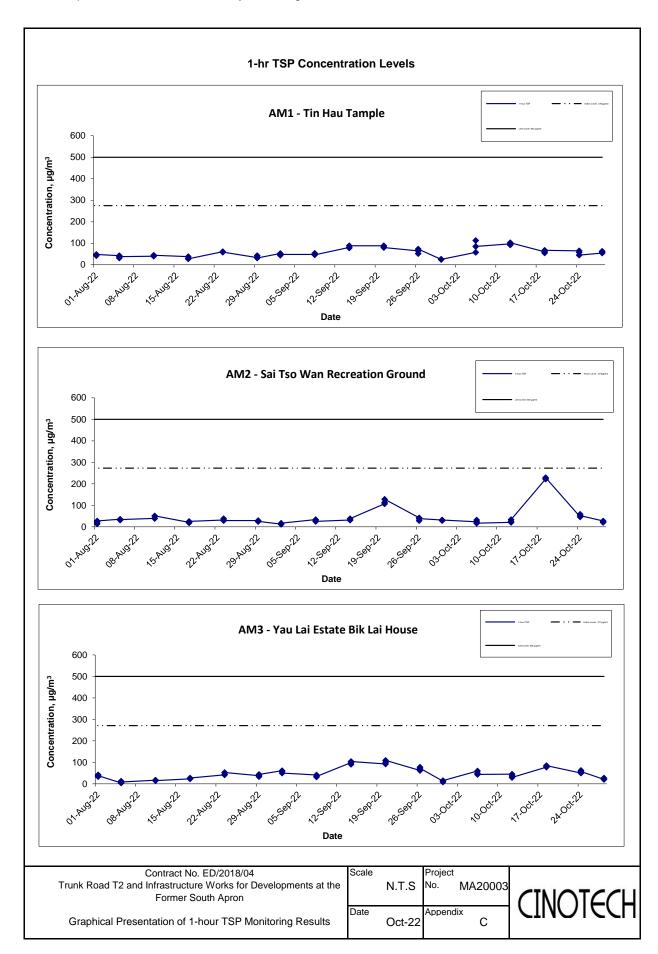

Contract No. ED/2018/04
Trunk Road T2 and Infrastructure Works for Developments at the Former South Apron

Graphical Presentation of 1-hour TSP Monitoring Results

Scale
N.T.S
No. MA20003

TNOTECH

Oct-22

C

Notes:

## Notes:

- 1. The major activitie(s) being carried out on site during the reporting period is/are presented in Section 1.10
- 2. The weather conditions during the reporting month are presented in Section 3.1.
- 3. Other factors which might affect the monitoring results are presented in Section 3.16.

- 1) The major activitie(s) being carried out on site during the reporting period is/are presented in Section 1.10
- 2) The weather conditions during the reporting month are presented in Section 3.1.
- 3) Other factors which might affect the monitoring results are presented in Section 3.16.