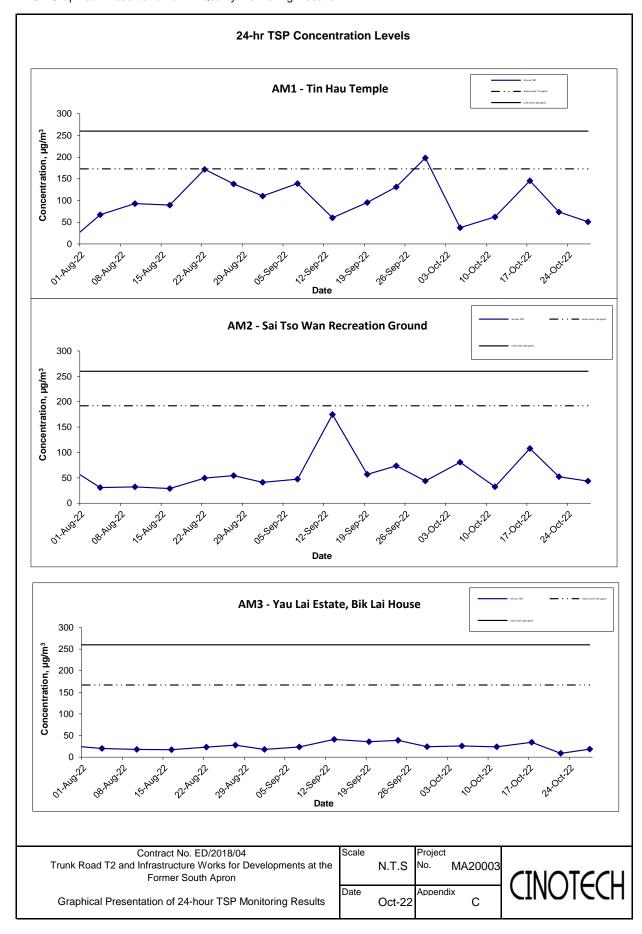

Contract No. ED/2018/04
Trunk Road T2 and Infrastructure Works for Developments at the Former South Apron
Graphical Presentation of 24-hour TSP Monitoring Results

Scale
N.T.S
No. MA20003
Date
Oct-22
Appendix
C

## Notes:

- 1. The major activitie(s) being carried out on site during the reporting period is/are presented in Section 1.10
- 2. The weather conditions during the reporting month are presented in Section 3.1.
- 3. Other factors which might affect the monitoring results are presented in Section 3.16.

- 1) The major activitie(s) being carried out on site during the reporting period is/are presented in Section 1.10
- 2) The weather conditions during the reporting month are presented in Section 3.1.
- 3) Other factors which might affect the monitoring results are presented in Section 3.16.