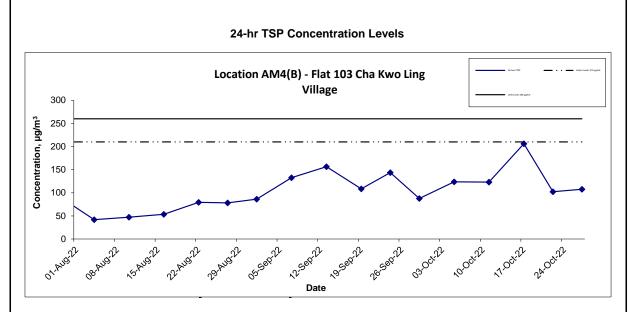

## AM4 - Sitting-out Area at Cha Kwo Ling Village AM4 - Sitting-out Area at Cha Kwo Ling Village Figure 100 AM4 - Sitting-out Area at Cha Kwo Ling Village Figure 100 Figure