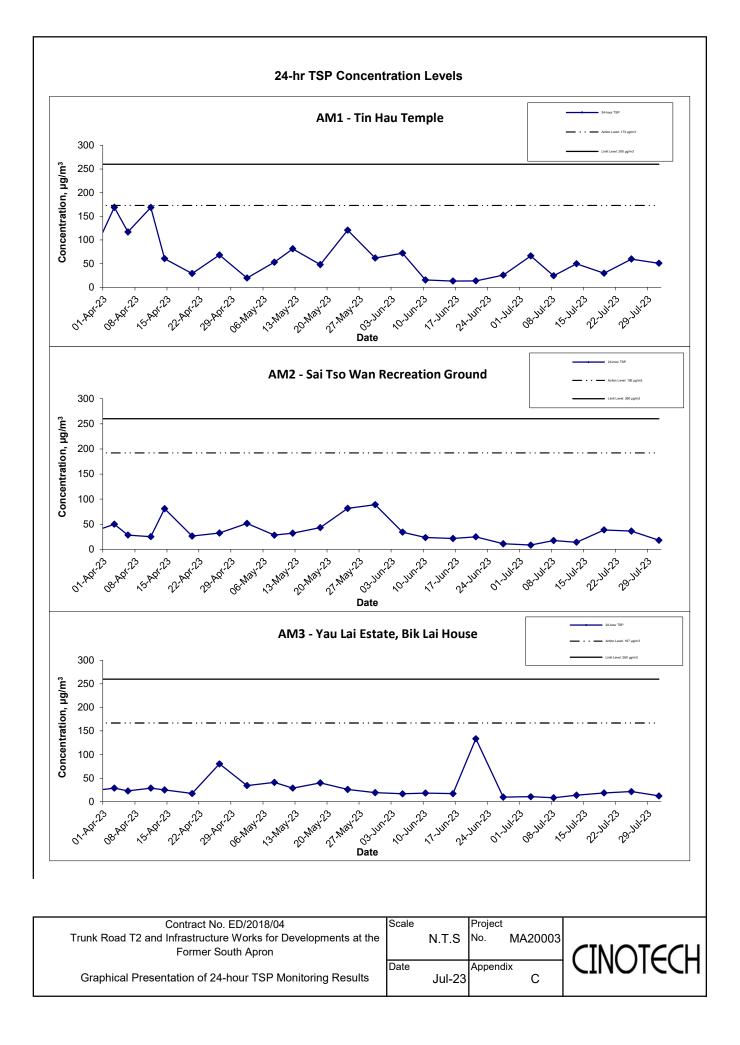

## 24-hr TSP Concentration Levels

## Notes:

- 1) The major activitie(s) being carried out on site during the reporting period is/are presented in Section 1.10
- 2) The weather conditions during the reporting month are presented in Appendix C.
- 3) Other factors which might affect the monitoring results are presented in Section 2.18.

Contract No. ED/2018/04
Trunk Road T2 and Infrastructure Works for Developments at the Former South Apron

Graphical Presentation of 24-hour TSP Monitoring Results

Scale N.T.S Project No. MA20003

Date Jul-23 Appendix C