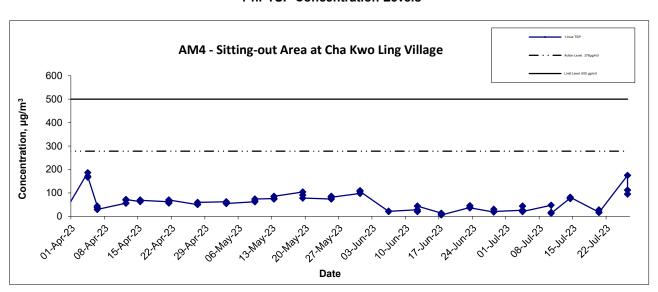

## 1-hr TSP Concentration Levels

## Notes:

- 1. The major activitie(s) being carried out on site during the reporting period is/are presented in Section 1.10
- 2. The weather conditions during the reporting month are presented in Appendix C.
- 3. Other factors which might affect the monitoring results are presented in Section 2.18.

Contract No. ED/2018/04
Trunk Road T2 and Infrastructure Works for Developments at the Former South Apron
Graphical Presentation of 1-hour TSP Monitoring Results

| Scale | N.T.S  | Project<br>No. | MA20003 |
|-------|--------|----------------|---------|
| Date  | Jul-23 | Append         | ix<br>C |