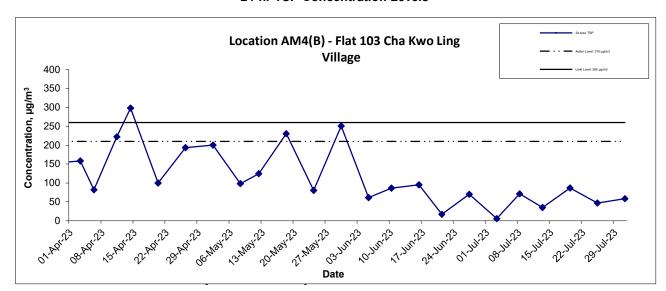

## 24-hr TSP Concentration Levels

## Notes:

- 1) The major activitie(s) being carried out on site during the reporting period is/are presented in Section 1.10
- 2) The weather conditions during the reporting month are presented in Appendix C.
- 3) Other factors which might affect the monitoring results are presented in Section 2.18.

Contract No. ED/2018/04
Trunk Road T2 and Infrastructure Works for Developments at the Former South Apron

Graphical Presentation of 24-hour TSP Monitoring Results

Scale N.T.S Project No. MA20003

Date Jul-23 Appendix C