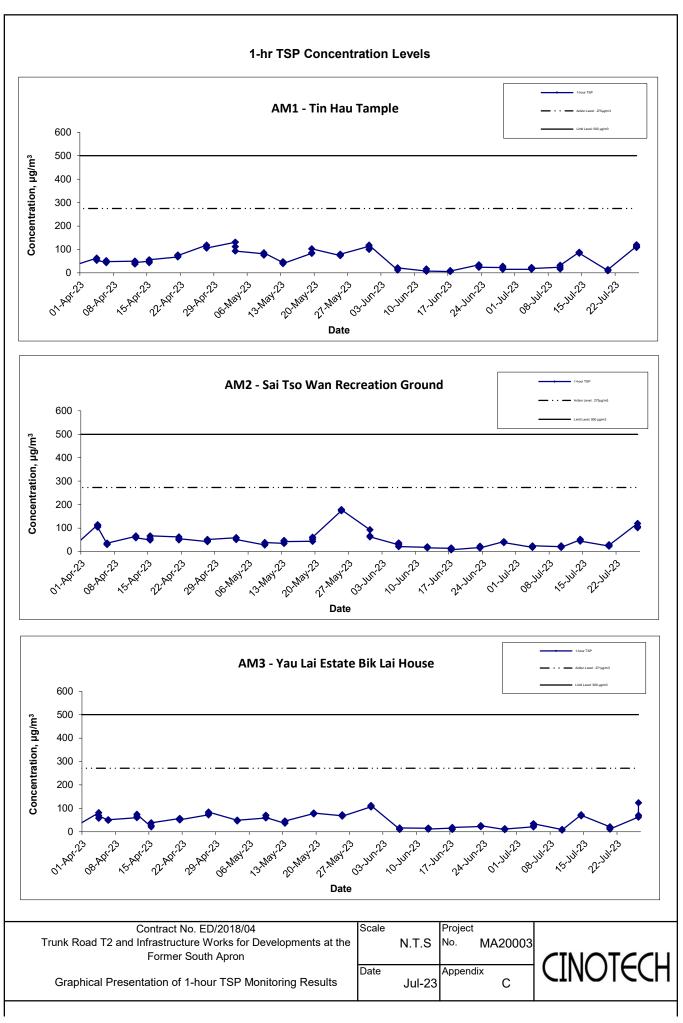

## 1-hr TSP Concentration Levels

## Notes:

- 1. The major activitie(s) being carried out on site during the reporting period is/are presented in Section 1.10
- 2. The weather conditions during the reporting month are presented in Appendix C.
- 3. Other factors which might affect the monitoring results are presented in Section 2.18.

Contract No. ED/2018/04
Trunk Road T2 and Infrastructure Works for Developments at the Former South Apron
Graphical Presentation of 1-hour TSP Monitoring Results

| Scale | N.T.S  | Project<br>No. | MA20003 |
|-------|--------|----------------|---------|
| Date  | Jul-23 | Append         | ix<br>C |