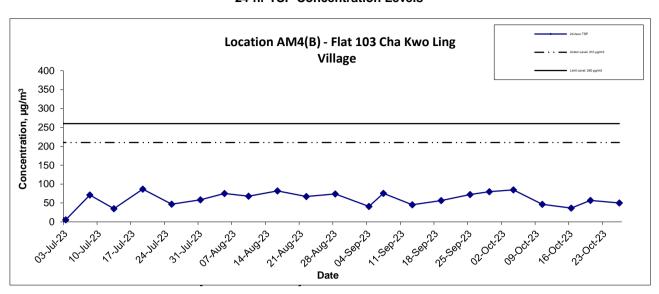

## 24-hr TSP Concentration Levels

Notes:

- 1) The major activitie(s) being carried out on site during the reporting period is/are presented in Section 1.10
- 2) The weather conditions during the reporting month are presented in Appendix C.
- 3) Other factors which might affect the monitoring results are presented in Section 2.18.

Contract No. ED/2018/04
Trunk Road T2 and Infrastructure Works for Developments at the Former South Apron
Graphical Presentation of 24-hour TSP Monitoring Results

Scale Project No. MA20003

Date Oct-23 Appendix C