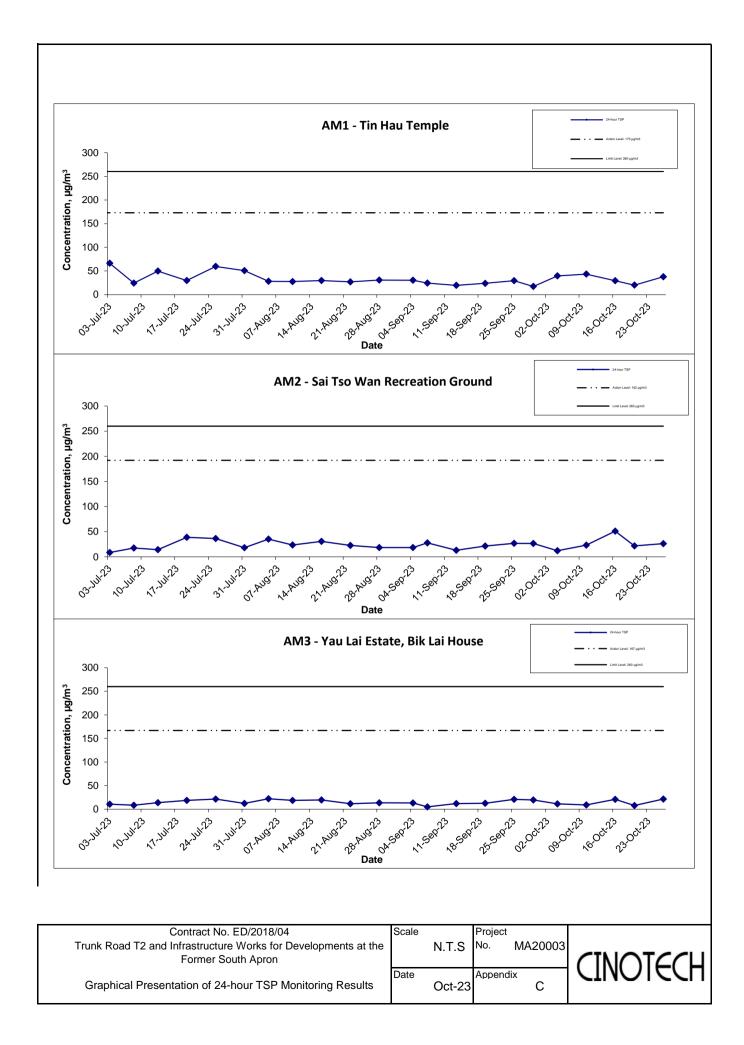

## 24-hr TSP Concentration Levels

Notes:

- 1) The major activitie(s) being carried out on site during the reporting period is/are presented in Section 1.10
- 2) The weather conditions during the reporting month are presented in Appendix C.
- 3) Other factors which might affect the monitoring results are presented in Section 2.18.

Contract No. ED/2018/04
Trunk Road T2 and Infrastructure Works for Developments at the Former South Apron
Graphical Presentation of 24-hour TSP Monitoring Results

Scale Project No. MA20003

Date Oct-23 Appendix C