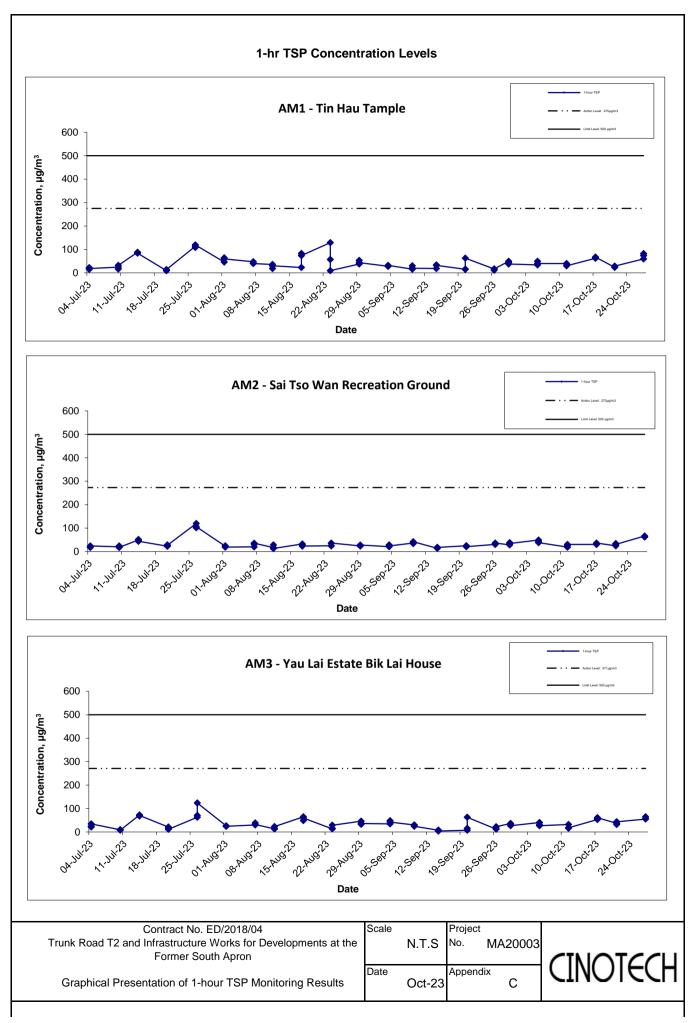

## 1-hr TSP Concentration Levels

## Notes:

- 1. The major activitie(s) being carried out on site during the reporting period is/are presented in Section 1.10
- 2. The weather conditions during the reporting month are presented in Appendix C.
- 3. Other factors which might affect the monitoring results are presented in Section 2.18.

Contract No. ED/2018/04

Trunk Road T2 and Infrastructure Works for Developments at the Former South Apron

Graphical Presentation of 1-hour TSP Monitoring Results

Scale

N.T.

Scale Project No. MA20003

Date Oct-23 Appendix C