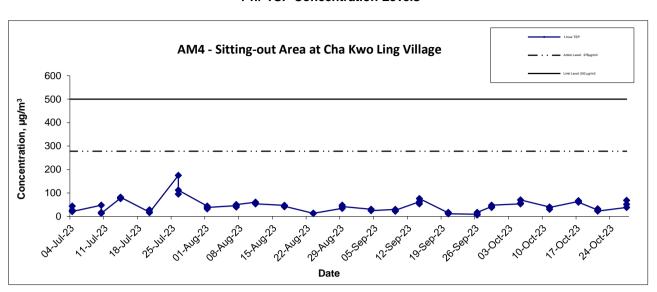

## 1-hr TSP Concentration Levels

## Notes:

- 1. The major activitie(s) being carried out on site during the reporting period is/are presented in Section 1.10
- 2. The weather conditions during the reporting month are presented in Appendix C.
- 3. Other factors which might affect the monitoring results are presented in Section 2.18.

Contract No. ED/2018/04

Trunk Road T2 and Infrastructure Works for Developments at the Former South Apron

Graphical Presentation of 1-hour TSP Monitoring Results

Scale

N.T.

Scale Project No. MA20003

Date Oct-23 Appendix C