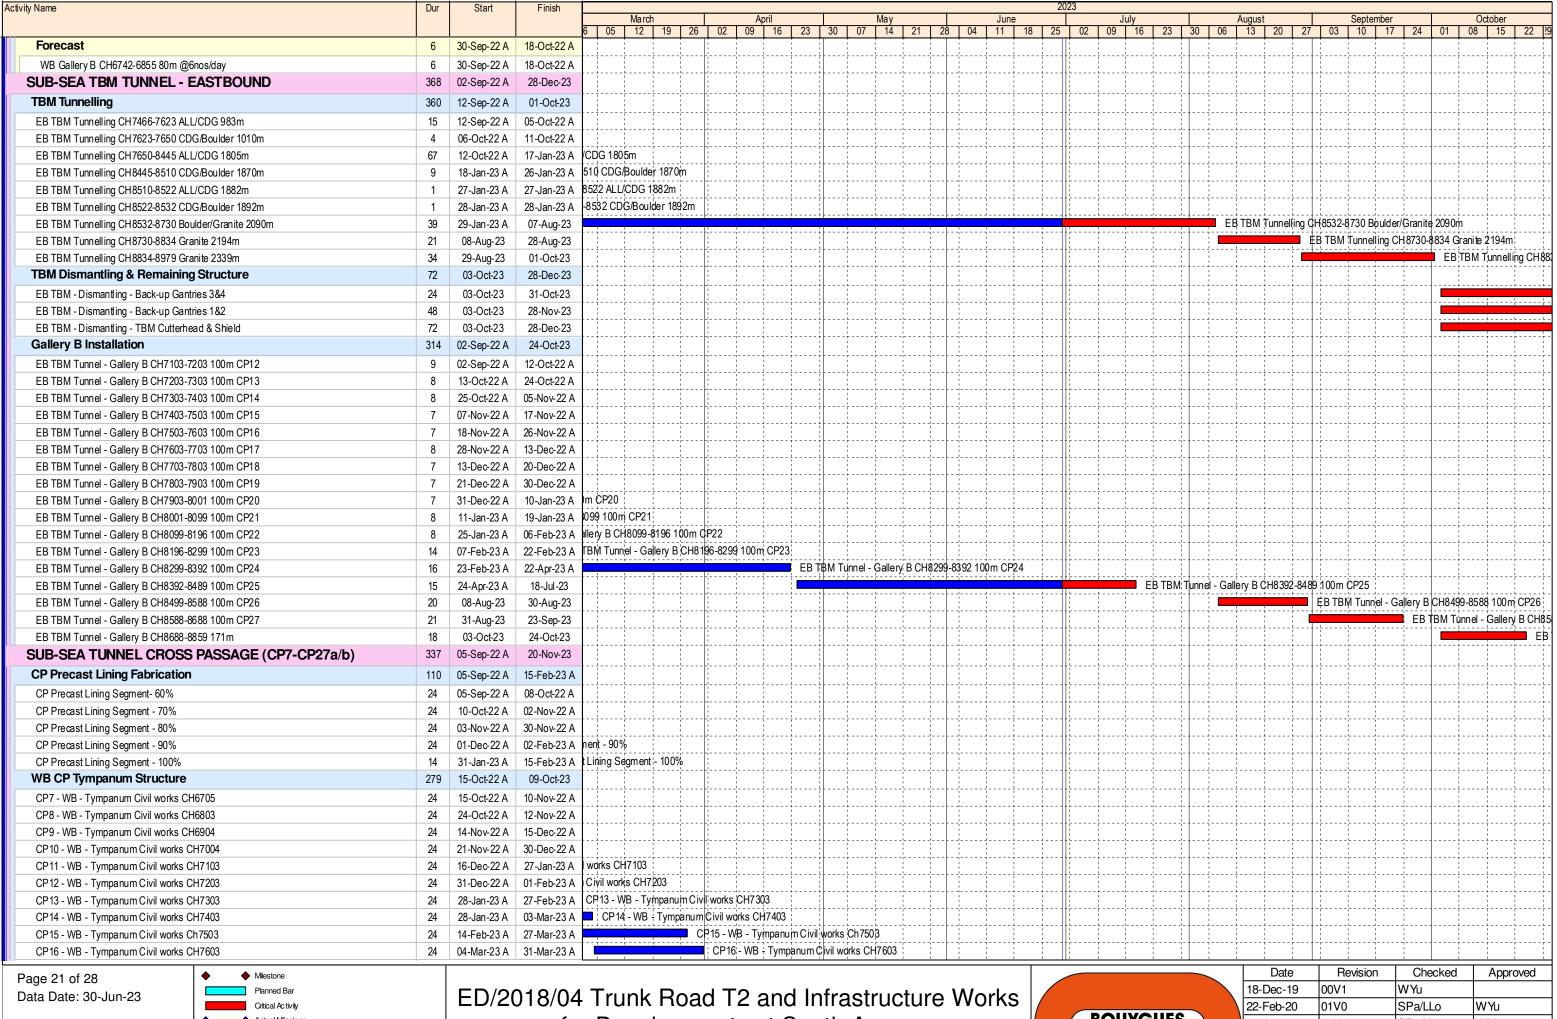

## **APPENDIX A**

Three Months Rolling Programme Progress (App A)

\_\_\_\_Appendix A

| Activity Name                                                                                                                                          | Dur Start        | Finish      | March April May                                              | June 203 | 23 July August September October                                                                                                                                                                                                                                                                                                                                                                                                                                                                                                                                                                                                                                                                                                                                                                                                                                                                                                                                                                                                                                                                                                                                                                                                                                                                                                                                                                                                                                                                                                                                                                                                                                                                                                                                                                                                                                                                                                                                                                                                                                                                                               |
|--------------------------------------------------------------------------------------------------------------------------------------------------------|------------------|-------------|--------------------------------------------------------------|----------|--------------------------------------------------------------------------------------------------------------------------------------------------------------------------------------------------------------------------------------------------------------------------------------------------------------------------------------------------------------------------------------------------------------------------------------------------------------------------------------------------------------------------------------------------------------------------------------------------------------------------------------------------------------------------------------------------------------------------------------------------------------------------------------------------------------------------------------------------------------------------------------------------------------------------------------------------------------------------------------------------------------------------------------------------------------------------------------------------------------------------------------------------------------------------------------------------------------------------------------------------------------------------------------------------------------------------------------------------------------------------------------------------------------------------------------------------------------------------------------------------------------------------------------------------------------------------------------------------------------------------------------------------------------------------------------------------------------------------------------------------------------------------------------------------------------------------------------------------------------------------------------------------------------------------------------------------------------------------------------------------------------------------------------------------------------------------------------------------------------------------------|
|                                                                                                                                                        |                  |             | 6 05 12 19 26 02 09 16 23 30 07 14 21 28 04                  |          |                                                                                                                                                                                                                                                                                                                                                                                                                                                                                                                                                                                                                                                                                                                                                                                                                                                                                                                                                                                                                                                                                                                                                                                                                                                                                                                                                                                                                                                                                                                                                                                                                                                                                                                                                                                                                                                                                                                                                                                                                                                                                                                                |
| ED/2018/04 - Trunk Road T2 Jun-23                                                                                                                      | 1120 30-Dec-20 A | 10-Jul-25   |                                                              |          |                                                                                                                                                                                                                                                                                                                                                                                                                                                                                                                                                                                                                                                                                                                                                                                                                                                                                                                                                                                                                                                                                                                                                                                                                                                                                                                                                                                                                                                                                                                                                                                                                                                                                                                                                                                                                                                                                                                                                                                                                                                                                                                                |
| COMMENCEMENT & SITE POSSESSION DATE                                                                                                                    | 243 03-Oct-22 A  | 30-Jun-23   |                                                              |          |                                                                                                                                                                                                                                                                                                                                                                                                                                                                                                                                                                                                                                                                                                                                                                                                                                                                                                                                                                                                                                                                                                                                                                                                                                                                                                                                                                                                                                                                                                                                                                                                                                                                                                                                                                                                                                                                                                                                                                                                                                                                                                                                |
| SITE POSSESSION DATE                                                                                                                                   | 243 03-Oct-22 A  | 30-Jun-23   | <del> </del>                                                 |          |                                                                                                                                                                                                                                                                                                                                                                                                                                                                                                                                                                                                                                                                                                                                                                                                                                                                                                                                                                                                                                                                                                                                                                                                                                                                                                                                                                                                                                                                                                                                                                                                                                                                                                                                                                                                                                                                                                                                                                                                                                                                                                                                |
| SOUTH APRON WEST AREA                                                                                                                                  | 243 03-Oct-22 A  | 30-Jun-23   | +                                                            |          |                                                                                                                                                                                                                                                                                                                                                                                                                                                                                                                                                                                                                                                                                                                                                                                                                                                                                                                                                                                                                                                                                                                                                                                                                                                                                                                                                                                                                                                                                                                                                                                                                                                                                                                                                                                                                                                                                                                                                                                                                                                                                                                                |
| Portion H2 Possession 01 January 2022 or as directed by SO                                                                                             | 0                | 03-Oct-22 A | 4                                                            |          | <del>;</del> ;;;;                                                                                                                                                                                                                                                                                                                                                                                                                                                                                                                                                                                                                                                                                                                                                                                                                                                                                                                                                                                                                                                                                                                                                                                                                                                                                                                                                                                                                                                                                                                                                                                                                                                                                                                                                                                                                                                                                                                                     |
| Portion K Possession 31 March 2023 or as directed by SO                                                                                                | 0                | 30-Jun-23*  | <del> </del>                                                 |          | Portion K Possession 31 March 2023 or as directed by SO                                                                                                                                                                                                                                                                                                                                                                                                                                                                                                                                                                                                                                                                                                                                                                                                                                                                                                                                                                                                                                                                                                                                                                                                                                                                                                                                                                                                                                                                                                                                                                                                                                                                                                                                                                                                                                                                                                                                                                                                                                                                        |
| CHA KWO LING AREA                                                                                                                                      | 122 10-Feb-23 A  | 30-Jun-23   | <del> </del>                                                 |          | TO HIGH INTO SOCIETY OF HIGH CITY AND AN INTO COLOR OF THE COLOR OF TH |
| Portion V Possession 30 November 2021 or as directed by SO                                                                                             | 0                | 10-Feb-23 A | ssion 30 November 2021 or as directed by SO                  |          | <del></del>                                                                                                                                                                                                                                                                                                                                                                                                                                                                                                                                                                                                                                                                                                                                                                                                                                                                                                                                                                                                                                                                                                                                                                                                                                                                                                                                                                                                                                                                                                                                                                                                                                                                                                                                                                                                                                                                                                                                                                                                                                                                                                                    |
| Portion S Possession 30 November 2021 or as directed by SO  Portion S Possession 30 November 2021 or as directed by SO                                 | 0                | 30-Jun-23*  | ssion so we mide 2021 of as unecled by SO                    |          | Portion S Possession 30 November 2021 or as directed by SO                                                                                                                                                                                                                                                                                                                                                                                                                                                                                                                                                                                                                                                                                                                                                                                                                                                                                                                                                                                                                                                                                                                                                                                                                                                                                                                                                                                                                                                                                                                                                                                                                                                                                                                                                                                                                                                                                                                                                                                                                                                                     |
| Portion U Possession 30 November 2021 or as directed by SO                                                                                             | 0                | 30-Jun-23*  | <del>-</del>                                                 |          | Portion U Possession 30 November 2021 or as directed by SO                                                                                                                                                                                                                                                                                                                                                                                                                                                                                                                                                                                                                                                                                                                                                                                                                                                                                                                                                                                                                                                                                                                                                                                                                                                                                                                                                                                                                                                                                                                                                                                                                                                                                                                                                                                                                                                                                                                                                                                                                                                                     |
| Portion AB Possession 30 November 2021 or as directed by SO                                                                                            | 0                | 30-Jun-23*  | <del></del>                                                  |          | Portion AB Possession 01 June 2022 or as directed by SO                                                                                                                                                                                                                                                                                                                                                                                                                                                                                                                                                                                                                                                                                                                                                                                                                                                                                                                                                                                                                                                                                                                                                                                                                                                                                                                                                                                                                                                                                                                                                                                                                                                                                                                                                                                                                                                                                                                                                                                                                                                                        |
| CONTRACT KEY DATE & SITE HANDOVER DATE                                                                                                                 | 230 27-Jan-23 A  | 12-Oct-23   | <u> </u>                                                     |          | 1 Otto 1 A D 1 O 306 33 to 1 1 Julie 2022 Orld 3 directed by 60                                                                                                                                                                                                                                                                                                                                                                                                                                                                                                                                                                                                                                                                                                                                                                                                                                                                                                                                                                                                                                                                                                                                                                                                                                                                                                                                                                                                                                                                                                                                                                                                                                                                                                                                                                                                                                                                                                                                                                                                                                                                |
|                                                                                                                                                        |                  |             | 4                                                            |          | ·                                                                                                                                                                                                                                                                                                                                                                                                                                                                                                                                                                                                                                                                                                                                                                                                                                                                                                                                                                                                                                                                                                                                                                                                                                                                                                                                                                                                                                                                                                                                                                                                                                                                                                                                                                                                                                                                                                                                                                                                                                                                                                                              |
| SITE HANDOVER DATE                                                                                                                                     | 143 27-Jan-23 A  | 30-Jun-23   |                                                              |          | <u></u>                                                                                                                                                                                                                                                                                                                                                                                                                                                                                                                                                                                                                                                                                                                                                                                                                                                                                                                                                                                                                                                                                                                                                                                                                                                                                                                                                                                                                                                                                                                                                                                                                                                                                                                                                                                                                                                                                                                                                                                                                                                                                                                        |
| SOUTH APRON WEST AREA                                                                                                                                  | 143 27-Jan-23 A  | 30-Jun-23   |                                                              |          |                                                                                                                                                                                                                                                                                                                                                                                                                                                                                                                                                                                                                                                                                                                                                                                                                                                                                                                                                                                                                                                                                                                                                                                                                                                                                                                                                                                                                                                                                                                                                                                                                                                                                                                                                                                                                                                                                                                                                                                                                                                                                                                                |
| Portion A1 Handover 01 June 2022 or as directed by SO                                                                                                  | 0                | 27-Jan-23 A | 2022 or as directed by SO                                    |          |                                                                                                                                                                                                                                                                                                                                                                                                                                                                                                                                                                                                                                                                                                                                                                                                                                                                                                                                                                                                                                                                                                                                                                                                                                                                                                                                                                                                                                                                                                                                                                                                                                                                                                                                                                                                                                                                                                                                                                                                                                                                                                                                |
| Portion H2 Handover DOC + 1099 Cd or as directed by SO                                                                                                 | 0                | 28-Feb-23 A | Portion H2 Handover DOC + 1099 ¢d or as directed by \$O      |          |                                                                                                                                                                                                                                                                                                                                                                                                                                                                                                                                                                                                                                                                                                                                                                                                                                                                                                                                                                                                                                                                                                                                                                                                                                                                                                                                                                                                                                                                                                                                                                                                                                                                                                                                                                                                                                                                                                                                                                                                                                                                                                                                |
| Portion H1 Handover (subject to coordination)                                                                                                          | 0                | 28-Feb-23 A | Portion H1 Handover (subject to coordination)                |          |                                                                                                                                                                                                                                                                                                                                                                                                                                                                                                                                                                                                                                                                                                                                                                                                                                                                                                                                                                                                                                                                                                                                                                                                                                                                                                                                                                                                                                                                                                                                                                                                                                                                                                                                                                                                                                                                                                                                                                                                                                                                                                                                |
| Portion C1 Handover 31 March 2023 or as directed by SO                                                                                                 | 0                | 30-Jun-23*  |                                                              |          | Portion C1 Handover 31 March 2023 or as directed by SO                                                                                                                                                                                                                                                                                                                                                                                                                                                                                                                                                                                                                                                                                                                                                                                                                                                                                                                                                                                                                                                                                                                                                                                                                                                                                                                                                                                                                                                                                                                                                                                                                                                                                                                                                                                                                                                                                                                                                                                                                                                                         |
| Portion C3 Handover 31 March 2023 or as directed by SO                                                                                                 | 0                | 30-Jun-23*  |                                                              |          | Portion C3 Handover 31 March 2023 or as directed by SO                                                                                                                                                                                                                                                                                                                                                                                                                                                                                                                                                                                                                                                                                                                                                                                                                                                                                                                                                                                                                                                                                                                                                                                                                                                                                                                                                                                                                                                                                                                                                                                                                                                                                                                                                                                                                                                                                                                                                                                                                                                                         |
| Portion C4 Handover 31 March 2023 or as directed by SO                                                                                                 | 0                | 30-Jun-23*  |                                                              |          | Portion C4 Handover 31 March 2023 or as directed by SO                                                                                                                                                                                                                                                                                                                                                                                                                                                                                                                                                                                                                                                                                                                                                                                                                                                                                                                                                                                                                                                                                                                                                                                                                                                                                                                                                                                                                                                                                                                                                                                                                                                                                                                                                                                                                                                                                                                                                                                                                                                                         |
| Portion D1 Handover DOC + 796 Cd or as directed by SO                                                                                                  | 0                | 30-Jun-23*  |                                                              |          | Portion D1 Handover DOC + 796 Cd or as directed by SO                                                                                                                                                                                                                                                                                                                                                                                                                                                                                                                                                                                                                                                                                                                                                                                                                                                                                                                                                                                                                                                                                                                                                                                                                                                                                                                                                                                                                                                                                                                                                                                                                                                                                                                                                                                                                                                                                                                                                                                                                                                                          |
| Portion D3 Handover DOC + 796 Cd or as directed by SO                                                                                                  | 0                | 30-Jun-23*  |                                                              |          | Portion D3 Handover DOC + 796 Cd or as directed by SO                                                                                                                                                                                                                                                                                                                                                                                                                                                                                                                                                                                                                                                                                                                                                                                                                                                                                                                                                                                                                                                                                                                                                                                                                                                                                                                                                                                                                                                                                                                                                                                                                                                                                                                                                                                                                                                                                                                                                                                                                                                                          |
| Portion F1 Handover DOC + 1314 Cd or as directed by SO                                                                                                 | 0                | 30-Jun-23*  |                                                              | <u> </u> | Portion F1 Handover DOC + 1314 Cd or as directed by SO                                                                                                                                                                                                                                                                                                                                                                                                                                                                                                                                                                                                                                                                                                                                                                                                                                                                                                                                                                                                                                                                                                                                                                                                                                                                                                                                                                                                                                                                                                                                                                                                                                                                                                                                                                                                                                                                                                                                                                                                                                                                         |
| Portion F2 Handover DOC + 1314 Cd or as directed by SO                                                                                                 | 0                | 30-Jun-23*  |                                                              |          | Portion F2 Handover DOC + 1314 Cd or as directed by SO                                                                                                                                                                                                                                                                                                                                                                                                                                                                                                                                                                                                                                                                                                                                                                                                                                                                                                                                                                                                                                                                                                                                                                                                                                                                                                                                                                                                                                                                                                                                                                                                                                                                                                                                                                                                                                                                                                                                                                                                                                                                         |
| Portion F3 Handover DOC + 1099 Cd or as directed by SO                                                                                                 | 0                | 30-Jun-23*  |                                                              |          | Portion F3 Handover DOC + 1099 Cd or as directed by SO                                                                                                                                                                                                                                                                                                                                                                                                                                                                                                                                                                                                                                                                                                                                                                                                                                                                                                                                                                                                                                                                                                                                                                                                                                                                                                                                                                                                                                                                                                                                                                                                                                                                                                                                                                                                                                                                                                                                                                                                                                                                         |
| Portion F4 Handover 01 June 2022 or as directed by SO                                                                                                  | 0                | 30-Jun-23*  |                                                              | •        | Portion F4 Handover 01 June 2022 or as directed by \$O                                                                                                                                                                                                                                                                                                                                                                                                                                                                                                                                                                                                                                                                                                                                                                                                                                                                                                                                                                                                                                                                                                                                                                                                                                                                                                                                                                                                                                                                                                                                                                                                                                                                                                                                                                                                                                                                                                                                                                                                                                                                         |
| Portion G Handover DOC + 1314 Cd or as directed by SO                                                                                                  | 0                | 30-Jun-23*  |                                                              |          | Portion G Handover DOC + 1314 Cd or as directed by SO                                                                                                                                                                                                                                                                                                                                                                                                                                                                                                                                                                                                                                                                                                                                                                                                                                                                                                                                                                                                                                                                                                                                                                                                                                                                                                                                                                                                                                                                                                                                                                                                                                                                                                                                                                                                                                                                                                                                                                                                                                                                          |
| Portion J1 Handover 03 June 2022 or as directed by SO                                                                                                  | 0                | 30-Jun-23*  |                                                              |          | Portion J1 Handover 03 June 2022 or as directed by SO                                                                                                                                                                                                                                                                                                                                                                                                                                                                                                                                                                                                                                                                                                                                                                                                                                                                                                                                                                                                                                                                                                                                                                                                                                                                                                                                                                                                                                                                                                                                                                                                                                                                                                                                                                                                                                                                                                                                                                                                                                                                          |
| Portion J2 Handover 03 June 2022 or as directed by SO                                                                                                  | 0                | 30-Jun-23*  |                                                              | <u> </u> | Portion J2 Handover 03 June 2022 or as directed by \$O                                                                                                                                                                                                                                                                                                                                                                                                                                                                                                                                                                                                                                                                                                                                                                                                                                                                                                                                                                                                                                                                                                                                                                                                                                                                                                                                                                                                                                                                                                                                                                                                                                                                                                                                                                                                                                                                                                                                                                                                                                                                         |
| Portion I Handover 30 November 2022 or as directed by SO                                                                                               | 0                | 30-Jun-23 A |                                                              | <u> </u> | Portion I Handover 30 November 2022 or as directed by SO                                                                                                                                                                                                                                                                                                                                                                                                                                                                                                                                                                                                                                                                                                                                                                                                                                                                                                                                                                                                                                                                                                                                                                                                                                                                                                                                                                                                                                                                                                                                                                                                                                                                                                                                                                                                                                                                                                                                                                                                                                                                       |
| SOUTH APRON EAST AREA                                                                                                                                  | 0 30-Jun-23      | 30-Jun-23   |                                                              |          |                                                                                                                                                                                                                                                                                                                                                                                                                                                                                                                                                                                                                                                                                                                                                                                                                                                                                                                                                                                                                                                                                                                                                                                                                                                                                                                                                                                                                                                                                                                                                                                                                                                                                                                                                                                                                                                                                                                                                                                                                                                                                                                                |
| Portion W Handover DOC + 704 Cd or as directed by SO                                                                                                   | 0                | 30-Jun-23*  |                                                              | •        | Portion W Handover DOC + 704 Cd or as directed by SO                                                                                                                                                                                                                                                                                                                                                                                                                                                                                                                                                                                                                                                                                                                                                                                                                                                                                                                                                                                                                                                                                                                                                                                                                                                                                                                                                                                                                                                                                                                                                                                                                                                                                                                                                                                                                                                                                                                                                                                                                                                                           |
| KEY DATE - TRUNK ROAD T2                                                                                                                               | 88 30-Jun-23     | 12-Oct-23   |                                                              |          |                                                                                                                                                                                                                                                                                                                                                                                                                                                                                                                                                                                                                                                                                                                                                                                                                                                                                                                                                                                                                                                                                                                                                                                                                                                                                                                                                                                                                                                                                                                                                                                                                                                                                                                                                                                                                                                                                                                                                                                                                                                                                                                                |
| CONTRACT COMPLETION DATES                                                                                                                              | 0 30-Jun-23      | 30-Jun-23   |                                                              |          |                                                                                                                                                                                                                                                                                                                                                                                                                                                                                                                                                                                                                                                                                                                                                                                                                                                                                                                                                                                                                                                                                                                                                                                                                                                                                                                                                                                                                                                                                                                                                                                                                                                                                                                                                                                                                                                                                                                                                                                                                                                                                                                                |
| KD-2 Stage 1B - Depressed Road & South Apron Adit for J1/J2 H/O [DOC+1072cd]                                                                           | 0                | 30-Jun-23*  |                                                              | •        | KD-2 Stage 1B - Depressed Road & South Apron Adit for J1/J2 H/O [DOC+1072td]                                                                                                                                                                                                                                                                                                                                                                                                                                                                                                                                                                                                                                                                                                                                                                                                                                                                                                                                                                                                                                                                                                                                                                                                                                                                                                                                                                                                                                                                                                                                                                                                                                                                                                                                                                                                                                                                                                                                                                                                                                                   |
| KD-4 Stage 2B - AGR, DPR, SAS, C&C & LS for TBM Access [DOC+707cd]                                                                                     | 0                | 30-Jun-23*  |                                                              |          | KD-4 Stage 2B - AGR, DPR SAS, C&C& LS for TBM Access [DOC+707cd]                                                                                                                                                                                                                                                                                                                                                                                                                                                                                                                                                                                                                                                                                                                                                                                                                                                                                                                                                                                                                                                                                                                                                                                                                                                                                                                                                                                                                                                                                                                                                                                                                                                                                                                                                                                                                                                                                                                                                                                                                                                               |
| KD-5 Stage 3A - Design Approval for Stage 3B [DOC+1212cd]                                                                                              | 0                | 30-Jun-23*  |                                                              |          | KD-5 Stage 3A - Design Approval for Stage 3B [DOC+1212cd]                                                                                                                                                                                                                                                                                                                                                                                                                                                                                                                                                                                                                                                                                                                                                                                                                                                                                                                                                                                                                                                                                                                                                                                                                                                                                                                                                                                                                                                                                                                                                                                                                                                                                                                                                                                                                                                                                                                                                                                                                                                                      |
| KD-6 Stage 3B2 - Civil provision between LSCC to CKL Tunnel for TCSS                                                                                   | 0                | 30-Jun-23*  |                                                              |          | KD-6 Stage 3B2 - Civil provision between LSCC to CKL Tunnel for TCSS                                                                                                                                                                                                                                                                                                                                                                                                                                                                                                                                                                                                                                                                                                                                                                                                                                                                                                                                                                                                                                                                                                                                                                                                                                                                                                                                                                                                                                                                                                                                                                                                                                                                                                                                                                                                                                                                                                                                                                                                                                                           |
| KD-7 Stage 4A - Design Approval for Stage 4B [DOC+1212cd]                                                                                              | 0                | 30-Jun-23*  |                                                              |          | KD-7 Stage 4A - Design Approval for Stage 4B [DOC+1212cd]                                                                                                                                                                                                                                                                                                                                                                                                                                                                                                                                                                                                                                                                                                                                                                                                                                                                                                                                                                                                                                                                                                                                                                                                                                                                                                                                                                                                                                                                                                                                                                                                                                                                                                                                                                                                                                                                                                                                                                                                                                                                      |
| KD-9 Stage 5 - South Apron Adit between WVB & DPR for I H/O [DOC+1252cd]                                                                               | 0                | 30-Jun-23*  |                                                              |          | KD-9 Stage 5 - South Apron Adit between WVB & DPR for I H/O [DOC+1252cd]                                                                                                                                                                                                                                                                                                                                                                                                                                                                                                                                                                                                                                                                                                                                                                                                                                                                                                                                                                                                                                                                                                                                                                                                                                                                                                                                                                                                                                                                                                                                                                                                                                                                                                                                                                                                                                                                                                                                                                                                                                                       |
| KD-6 Stage 3B1 - Civil provision between AGR to SUS Tunnel for TCSS                                                                                    | 0                | 30-Jun-23*  |                                                              |          | KD-6 Stage 3B1 - Civil provision between AGR to SUS Tunnel for TCSS                                                                                                                                                                                                                                                                                                                                                                                                                                                                                                                                                                                                                                                                                                                                                                                                                                                                                                                                                                                                                                                                                                                                                                                                                                                                                                                                                                                                                                                                                                                                                                                                                                                                                                                                                                                                                                                                                                                                                                                                                                                            |
| PLANNED COMPLETION DATES                                                                                                                               | 105 30-Jun-23    | 12-Oct-23   |                                                              |          |                                                                                                                                                                                                                                                                                                                                                                                                                                                                                                                                                                                                                                                                                                                                                                                                                                                                                                                                                                                                                                                                                                                                                                                                                                                                                                                                                                                                                                                                                                                                                                                                                                                                                                                                                                                                                                                                                                                                                                                                                                                                                                                                |
| KD-1 Stage 1A - Design Approval for Stage 1B [DOC+464cd]                                                                                               | 0                | 30-Jun-23*  |                                                              |          | KD-1 Stage 1A - Design Approval for Stage 1B [DOC+464 cd]                                                                                                                                                                                                                                                                                                                                                                                                                                                                                                                                                                                                                                                                                                                                                                                                                                                                                                                                                                                                                                                                                                                                                                                                                                                                                                                                                                                                                                                                                                                                                                                                                                                                                                                                                                                                                                                                                                                                                                                                                                                                      |
| KD-3 Stage 2A - Design Approval for Stage 2B [DOC+405cd]                                                                                               | 0                | 30-Jun-23*  |                                                              |          | KD-3 Stage 2A - Design Approval for Stage 2B [DOC+405cd]                                                                                                                                                                                                                                                                                                                                                                                                                                                                                                                                                                                                                                                                                                                                                                                                                                                                                                                                                                                                                                                                                                                                                                                                                                                                                                                                                                                                                                                                                                                                                                                                                                                                                                                                                                                                                                                                                                                                                                                                                                                                       |
| KD-4 Stage 2B - AGR, DPR, SAS, C&C & LS for TBM Access [DOC+707cd]                                                                                     | 0                | 30-Jun-23   | <del></del>                                                  |          | KD-4 Stage 2B - AGR, DPR, SAS, C&C& LS for TBM Access [DOC+707cd]                                                                                                                                                                                                                                                                                                                                                                                                                                                                                                                                                                                                                                                                                                                                                                                                                                                                                                                                                                                                                                                                                                                                                                                                                                                                                                                                                                                                                                                                                                                                                                                                                                                                                                                                                                                                                                                                                                                                                                                                                                                              |
| KD-9 Stage 5 - South Apron Adit between WVB & DPR for I H/O [DOC+1252cd]                                                                               | 0                | 04-Aug-23   |                                                              |          | ◆ KD-9'Stage 5 - South Apron Aditi between WVB & DRR for I'H/O [DOC+1252cd]                                                                                                                                                                                                                                                                                                                                                                                                                                                                                                                                                                                                                                                                                                                                                                                                                                                                                                                                                                                                                                                                                                                                                                                                                                                                                                                                                                                                                                                                                                                                                                                                                                                                                                                                                                                                                                                                                                                                                                                                                                                    |
| KD-2 Stage 1B - Depressed Road & South Apron Adit for J1/J2 H/O [DOC+1072cd]                                                                           | 0                | 12-Oct-23   |                                                              |          | ◆ KD-2 \$tage 1                                                                                                                                                                                                                                                                                                                                                                                                                                                                                                                                                                                                                                                                                                                                                                                                                                                                                                                                                                                                                                                                                                                                                                                                                                                                                                                                                                                                                                                                                                                                                                                                                                                                                                                                                                                                                                                                                                                                                                                                                                                                                                                |
| KEY DATE - STAGE 5 INFRASTRUCTURE WORKS & JUNCTION IMPRO                                                                                               | 134 15-Feb-23 A  | 30-Jun-23   | <u> </u>                                                     |          |                                                                                                                                                                                                                                                                                                                                                                                                                                                                                                                                                                                                                                                                                                                                                                                                                                                                                                                                                                                                                                                                                                                                                                                                                                                                                                                                                                                                                                                                                                                                                                                                                                                                                                                                                                                                                                                                                                                                                                                                                                                                                                                                |
| CONTRACT COMPLETION DATES                                                                                                                              | 134 18-Feb-23 A  | 30-Jun-23   | <del> </del>                                                 |          | <u> </u>                                                                                                                                                                                                                                                                                                                                                                                                                                                                                                                                                                                                                                                                                                                                                                                                                                                                                                                                                                                                                                                                                                                                                                                                                                                                                                                                                                                                                                                                                                                                                                                                                                                                                                                                                                                                                                                                                                                                                                                                                                                                                                                       |
| LANDSCAPE SOFTWORKS                                                                                                                                    | 134 18-Feb-23 A  | 30-Jun-23   | <b>ત</b>                                                     |          |                                                                                                                                                                                                                                                                                                                                                                                                                                                                                                                                                                                                                                                                                                                                                                                                                                                                                                                                                                                                                                                                                                                                                                                                                                                                                                                                                                                                                                                                                                                                                                                                                                                                                                                                                                                                                                                                                                                                                                                                                                                                                                                                |
| KD-23 Section 9A - Road S20 & KFR Landscape Softworks [DOC+796cd]                                                                                      |                  |             | ection 9A - Road S20 & KFR Landscape Softworks [DOC+796cd]   |          |                                                                                                                                                                                                                                                                                                                                                                                                                                                                                                                                                                                                                                                                                                                                                                                                                                                                                                                                                                                                                                                                                                                                                                                                                                                                                                                                                                                                                                                                                                                                                                                                                                                                                                                                                                                                                                                                                                                                                                                                                                                                                                                                |
| KD-23 Section 9A - Road S20 & KFR Landscape Softworks [DOC+790cd]  KD-24 Section 9B - Remaining Stage 5 Intrastructure Landscape Softworks [DOC+1314cd | 0                |             | South 1 1 1 10ad 020 a 10 11 Fairnochte continuo (2007 2004) |          | KD-24 Section 9B - Remaining Stage 5 Intrastructure Landscape Softworks [DOC+1314cd]                                                                                                                                                                                                                                                                                                                                                                                                                                                                                                                                                                                                                                                                                                                                                                                                                                                                                                                                                                                                                                                                                                                                                                                                                                                                                                                                                                                                                                                                                                                                                                                                                                                                                                                                                                                                                                                                                                                                                                                                                                           |
| ND-24 Section 35 - Nemaining Stage 3 intrastructure Landscape Softworks [DOC+1314cd                                                                    | i                | 30-Jun-23*  |                                                              | <u> </u> |                                                                                                                                                                                                                                                                                                                                                                                                                                                                                                                                                                                                                                                                                                                                                                                                                                                                                                                                                                                                                                                                                                                                                                                                                                                                                                                                                                                                                                                                                                                                                                                                                                                                                                                                                                                                                                                                                                                                                                                                                                                                                                                                |
| Page 1 of 28   ◆ Milestone                                                                                                                             |                  |             |                                                              |          | Date Revision Checked Approved                                                                                                                                                                                                                                                                                                                                                                                                                                                                                                                                                                                                                                                                                                                                                                                                                                                                                                                                                                                                                                                                                                                                                                                                                                                                                                                                                                                                                                                                                                                                                                                                                                                                                                                                                                                                                                                                                                                                                                                                                                                                                                 |