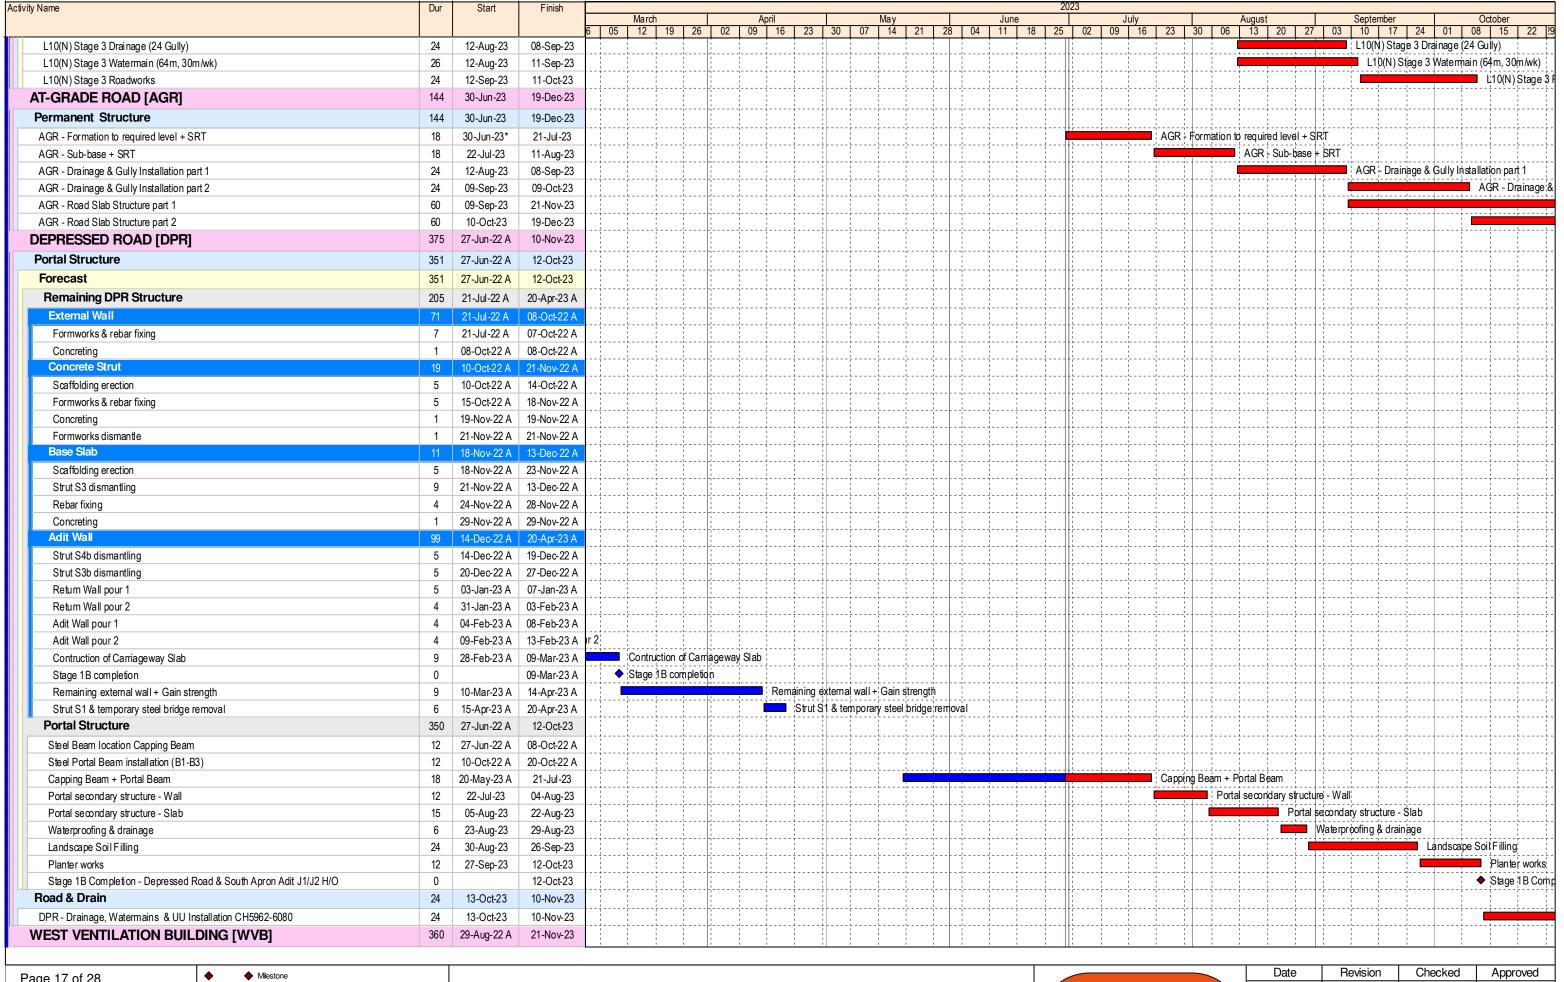

## **APPENDIX A**

Three Months Rolling Programme Progress (App A)

\_\_\_\_Appendix A

| Activity Name                                                                                                                                          | Dur Start        | Finish      | March April May                                              | June 203 | 23 July August September October                                                                                                                                                                                                                                                                                                                                                                                                                                                                                                                                                                                                                                                                                                                                                                                                                                                                                                                                                                                                                                                                                                                                                                                                                                                                                                                                                                                                                                                                                                                                                                                                                                                                                                                                                                                                                                                                                                                                                                                                                                                                                               |
|--------------------------------------------------------------------------------------------------------------------------------------------------------|------------------|-------------|--------------------------------------------------------------|----------|--------------------------------------------------------------------------------------------------------------------------------------------------------------------------------------------------------------------------------------------------------------------------------------------------------------------------------------------------------------------------------------------------------------------------------------------------------------------------------------------------------------------------------------------------------------------------------------------------------------------------------------------------------------------------------------------------------------------------------------------------------------------------------------------------------------------------------------------------------------------------------------------------------------------------------------------------------------------------------------------------------------------------------------------------------------------------------------------------------------------------------------------------------------------------------------------------------------------------------------------------------------------------------------------------------------------------------------------------------------------------------------------------------------------------------------------------------------------------------------------------------------------------------------------------------------------------------------------------------------------------------------------------------------------------------------------------------------------------------------------------------------------------------------------------------------------------------------------------------------------------------------------------------------------------------------------------------------------------------------------------------------------------------------------------------------------------------------------------------------------------------|
|                                                                                                                                                        |                  |             | 6 05 12 19 26 02 09 16 23 30 07 14 21 28 04                  |          |                                                                                                                                                                                                                                                                                                                                                                                                                                                                                                                                                                                                                                                                                                                                                                                                                                                                                                                                                                                                                                                                                                                                                                                                                                                                                                                                                                                                                                                                                                                                                                                                                                                                                                                                                                                                                                                                                                                                                                                                                                                                                                                                |
| ED/2018/04 - Trunk Road T2 Jun-23                                                                                                                      | 1120 30-Dec-20 A | 10-Jul-25   |                                                              |          |                                                                                                                                                                                                                                                                                                                                                                                                                                                                                                                                                                                                                                                                                                                                                                                                                                                                                                                                                                                                                                                                                                                                                                                                                                                                                                                                                                                                                                                                                                                                                                                                                                                                                                                                                                                                                                                                                                                                                                                                                                                                                                                                |
| COMMENCEMENT & SITE POSSESSION DATE                                                                                                                    | 243 03-Oct-22 A  | 30-Jun-23   |                                                              |          |                                                                                                                                                                                                                                                                                                                                                                                                                                                                                                                                                                                                                                                                                                                                                                                                                                                                                                                                                                                                                                                                                                                                                                                                                                                                                                                                                                                                                                                                                                                                                                                                                                                                                                                                                                                                                                                                                                                                                                                                                                                                                                                                |
| SITE POSSESSION DATE                                                                                                                                   | 243 03-Oct-22 A  | 30-Jun-23   | <del> </del>                                                 |          |                                                                                                                                                                                                                                                                                                                                                                                                                                                                                                                                                                                                                                                                                                                                                                                                                                                                                                                                                                                                                                                                                                                                                                                                                                                                                                                                                                                                                                                                                                                                                                                                                                                                                                                                                                                                                                                                                                                                                                                                                                                                                                                                |
| SOUTH APRON WEST AREA                                                                                                                                  | 243 03-Oct-22 A  | 30-Jun-23   | +                                                            |          |                                                                                                                                                                                                                                                                                                                                                                                                                                                                                                                                                                                                                                                                                                                                                                                                                                                                                                                                                                                                                                                                                                                                                                                                                                                                                                                                                                                                                                                                                                                                                                                                                                                                                                                                                                                                                                                                                                                                                                                                                                                                                                                                |
| Portion H2 Possession 01 January 2022 or as directed by SO                                                                                             | 0                | 03-Oct-22 A | 4                                                            |          | <del>;</del> ;;;;                                                                                                                                                                                                                                                                                                                                                                                                                                                                                                                                                                                                                                                                                                                                                                                                                                                                                                                                                                                                                                                                                                                                                                                                                                                                                                                                                                                                                                                                                                                                                                                                                                                                                                                                                                                                                                                                                                                                     |
| Portion K Possession 31 March 2023 or as directed by SO                                                                                                | 0                | 30-Jun-23*  | <del> </del>                                                 |          | Portion K Possession 31 March 2023 or as directed by SO                                                                                                                                                                                                                                                                                                                                                                                                                                                                                                                                                                                                                                                                                                                                                                                                                                                                                                                                                                                                                                                                                                                                                                                                                                                                                                                                                                                                                                                                                                                                                                                                                                                                                                                                                                                                                                                                                                                                                                                                                                                                        |
| CHA KWO LING AREA                                                                                                                                      | 122 10-Feb-23 A  | 30-Jun-23   | <del> </del>                                                 |          | TO HIGH INTO SOCIETY OF HIGH CITY AND AN INTO COLOR OF THE COLOR OF TH |
| Portion V Possession 30 November 2021 or as directed by SO                                                                                             | 0                | 10-Feb-23 A | ssion 30 November 2021 or as directed by SO                  |          | <del></del>                                                                                                                                                                                                                                                                                                                                                                                                                                                                                                                                                                                                                                                                                                                                                                                                                                                                                                                                                                                                                                                                                                                                                                                                                                                                                                                                                                                                                                                                                                                                                                                                                                                                                                                                                                                                                                                                                                                                                                                                                                                                                                                    |
| Portion S Possession 30 November 2021 or as directed by SO  Portion S Possession 30 November 2021 or as directed by SO                                 | 0                | 30-Jun-23*  | ssion so we mide 2021 of as unecled by SO                    |          | Portion S Possession 30 November 2021 or as directed by SO                                                                                                                                                                                                                                                                                                                                                                                                                                                                                                                                                                                                                                                                                                                                                                                                                                                                                                                                                                                                                                                                                                                                                                                                                                                                                                                                                                                                                                                                                                                                                                                                                                                                                                                                                                                                                                                                                                                                                                                                                                                                     |
| Portion U Possession 30 November 2021 or as directed by SO                                                                                             | 0                | 30-Jun-23*  | <del>-</del>                                                 |          | Portion U Possession 30 November 2021 or as directed by SO                                                                                                                                                                                                                                                                                                                                                                                                                                                                                                                                                                                                                                                                                                                                                                                                                                                                                                                                                                                                                                                                                                                                                                                                                                                                                                                                                                                                                                                                                                                                                                                                                                                                                                                                                                                                                                                                                                                                                                                                                                                                     |
| Portion AB Possession 30 November 2021 or as directed by SO                                                                                            | 0                | 30-Jun-23*  | <del></del>                                                  |          | Portion AB Possession 01 June 2022 or as directed by SO                                                                                                                                                                                                                                                                                                                                                                                                                                                                                                                                                                                                                                                                                                                                                                                                                                                                                                                                                                                                                                                                                                                                                                                                                                                                                                                                                                                                                                                                                                                                                                                                                                                                                                                                                                                                                                                                                                                                                                                                                                                                        |
| CONTRACT KEY DATE & SITE HANDOVER DATE                                                                                                                 | 230 27-Jan-23 A  | 12-Oct-23   | <u> </u>                                                     |          | 1 Otto 1 A D 1 O 306 33 to 1 1 Julie 2022 Orld 3 directed by 60                                                                                                                                                                                                                                                                                                                                                                                                                                                                                                                                                                                                                                                                                                                                                                                                                                                                                                                                                                                                                                                                                                                                                                                                                                                                                                                                                                                                                                                                                                                                                                                                                                                                                                                                                                                                                                                                                                                                                                                                                                                                |
|                                                                                                                                                        |                  |             | 4                                                            |          | ·                                                                                                                                                                                                                                                                                                                                                                                                                                                                                                                                                                                                                                                                                                                                                                                                                                                                                                                                                                                                                                                                                                                                                                                                                                                                                                                                                                                                                                                                                                                                                                                                                                                                                                                                                                                                                                                                                                                                                                                                                                                                                                                              |
| SITE HANDOVER DATE                                                                                                                                     | 143 27-Jan-23 A  | 30-Jun-23   |                                                              |          | <u></u>                                                                                                                                                                                                                                                                                                                                                                                                                                                                                                                                                                                                                                                                                                                                                                                                                                                                                                                                                                                                                                                                                                                                                                                                                                                                                                                                                                                                                                                                                                                                                                                                                                                                                                                                                                                                                                                                                                                                                                                                                                                                                                                        |
| SOUTH APRON WEST AREA                                                                                                                                  | 143 27-Jan-23 A  | 30-Jun-23   |                                                              |          |                                                                                                                                                                                                                                                                                                                                                                                                                                                                                                                                                                                                                                                                                                                                                                                                                                                                                                                                                                                                                                                                                                                                                                                                                                                                                                                                                                                                                                                                                                                                                                                                                                                                                                                                                                                                                                                                                                                                                                                                                                                                                                                                |
| Portion A1 Handover 01 June 2022 or as directed by SO                                                                                                  | 0                | 27-Jan-23 A | 2022 or as directed by SO                                    |          |                                                                                                                                                                                                                                                                                                                                                                                                                                                                                                                                                                                                                                                                                                                                                                                                                                                                                                                                                                                                                                                                                                                                                                                                                                                                                                                                                                                                                                                                                                                                                                                                                                                                                                                                                                                                                                                                                                                                                                                                                                                                                                                                |
| Portion H2 Handover DOC + 1099 Cd or as directed by SO                                                                                                 | 0                | 28-Feb-23 A | Portion H2 Handover DOC + 1099 ¢d or as directed by \$O      |          |                                                                                                                                                                                                                                                                                                                                                                                                                                                                                                                                                                                                                                                                                                                                                                                                                                                                                                                                                                                                                                                                                                                                                                                                                                                                                                                                                                                                                                                                                                                                                                                                                                                                                                                                                                                                                                                                                                                                                                                                                                                                                                                                |
| Portion H1 Handover (subject to coordination)                                                                                                          | 0                | 28-Feb-23 A | Portion H1 Handover (subject to coordination)                |          |                                                                                                                                                                                                                                                                                                                                                                                                                                                                                                                                                                                                                                                                                                                                                                                                                                                                                                                                                                                                                                                                                                                                                                                                                                                                                                                                                                                                                                                                                                                                                                                                                                                                                                                                                                                                                                                                                                                                                                                                                                                                                                                                |
| Portion C1 Handover 31 March 2023 or as directed by SO                                                                                                 | 0                | 30-Jun-23*  |                                                              |          | Portion C1 Handover 31 March 2023 or as directed by SO                                                                                                                                                                                                                                                                                                                                                                                                                                                                                                                                                                                                                                                                                                                                                                                                                                                                                                                                                                                                                                                                                                                                                                                                                                                                                                                                                                                                                                                                                                                                                                                                                                                                                                                                                                                                                                                                                                                                                                                                                                                                         |
| Portion C3 Handover 31 March 2023 or as directed by SO                                                                                                 | 0                | 30-Jun-23*  |                                                              |          | Portion C3 Handover 31 March 2023 or as directed by SO                                                                                                                                                                                                                                                                                                                                                                                                                                                                                                                                                                                                                                                                                                                                                                                                                                                                                                                                                                                                                                                                                                                                                                                                                                                                                                                                                                                                                                                                                                                                                                                                                                                                                                                                                                                                                                                                                                                                                                                                                                                                         |
| Portion C4 Handover 31 March 2023 or as directed by SO                                                                                                 | 0                | 30-Jun-23*  |                                                              |          | Portion C4 Handover 31 March 2023 or as directed by SO                                                                                                                                                                                                                                                                                                                                                                                                                                                                                                                                                                                                                                                                                                                                                                                                                                                                                                                                                                                                                                                                                                                                                                                                                                                                                                                                                                                                                                                                                                                                                                                                                                                                                                                                                                                                                                                                                                                                                                                                                                                                         |
| Portion D1 Handover DOC + 796 Cd or as directed by SO                                                                                                  | 0                | 30-Jun-23*  |                                                              |          | Portion D1 Handover DOC + 796 Cd or as directed by SO                                                                                                                                                                                                                                                                                                                                                                                                                                                                                                                                                                                                                                                                                                                                                                                                                                                                                                                                                                                                                                                                                                                                                                                                                                                                                                                                                                                                                                                                                                                                                                                                                                                                                                                                                                                                                                                                                                                                                                                                                                                                          |
| Portion D3 Handover DOC + 796 Cd or as directed by SO                                                                                                  | 0                | 30-Jun-23*  |                                                              |          | Portion D3 Handover DOC + 796 Cd or as directed by SO                                                                                                                                                                                                                                                                                                                                                                                                                                                                                                                                                                                                                                                                                                                                                                                                                                                                                                                                                                                                                                                                                                                                                                                                                                                                                                                                                                                                                                                                                                                                                                                                                                                                                                                                                                                                                                                                                                                                                                                                                                                                          |
| Portion F1 Handover DOC + 1314 Cd or as directed by SO                                                                                                 | 0                | 30-Jun-23*  |                                                              | <u> </u> | Portion F1 Handover DOC + 1314 Cd or as directed by SO                                                                                                                                                                                                                                                                                                                                                                                                                                                                                                                                                                                                                                                                                                                                                                                                                                                                                                                                                                                                                                                                                                                                                                                                                                                                                                                                                                                                                                                                                                                                                                                                                                                                                                                                                                                                                                                                                                                                                                                                                                                                         |
| Portion F2 Handover DOC + 1314 Cd or as directed by SO                                                                                                 | 0                | 30-Jun-23*  |                                                              |          | Portion F2 Handover DOC + 1314 Cd or as directed by SO                                                                                                                                                                                                                                                                                                                                                                                                                                                                                                                                                                                                                                                                                                                                                                                                                                                                                                                                                                                                                                                                                                                                                                                                                                                                                                                                                                                                                                                                                                                                                                                                                                                                                                                                                                                                                                                                                                                                                                                                                                                                         |
| Portion F3 Handover DOC + 1099 Cd or as directed by SO                                                                                                 | 0                | 30-Jun-23*  |                                                              |          | Portion F3 Handover DOC + 1099 Cd or as directed by SO                                                                                                                                                                                                                                                                                                                                                                                                                                                                                                                                                                                                                                                                                                                                                                                                                                                                                                                                                                                                                                                                                                                                                                                                                                                                                                                                                                                                                                                                                                                                                                                                                                                                                                                                                                                                                                                                                                                                                                                                                                                                         |
| Portion F4 Handover 01 June 2022 or as directed by SO                                                                                                  | 0                | 30-Jun-23*  |                                                              | •        | Portion F4 Handover 01 June 2022 or as directed by \$O                                                                                                                                                                                                                                                                                                                                                                                                                                                                                                                                                                                                                                                                                                                                                                                                                                                                                                                                                                                                                                                                                                                                                                                                                                                                                                                                                                                                                                                                                                                                                                                                                                                                                                                                                                                                                                                                                                                                                                                                                                                                         |
| Portion G Handover DOC + 1314 Cd or as directed by SO                                                                                                  | 0                | 30-Jun-23*  |                                                              |          | Portion G Handover DOC + 1314 Cd or as directed by SO                                                                                                                                                                                                                                                                                                                                                                                                                                                                                                                                                                                                                                                                                                                                                                                                                                                                                                                                                                                                                                                                                                                                                                                                                                                                                                                                                                                                                                                                                                                                                                                                                                                                                                                                                                                                                                                                                                                                                                                                                                                                          |
| Portion J1 Handover 03 June 2022 or as directed by SO                                                                                                  | 0                | 30-Jun-23*  |                                                              |          | Portion J1 Handover 03 June 2022 or as directed by SO                                                                                                                                                                                                                                                                                                                                                                                                                                                                                                                                                                                                                                                                                                                                                                                                                                                                                                                                                                                                                                                                                                                                                                                                                                                                                                                                                                                                                                                                                                                                                                                                                                                                                                                                                                                                                                                                                                                                                                                                                                                                          |
| Portion J2 Handover 03 June 2022 or as directed by SO                                                                                                  | 0                | 30-Jun-23*  |                                                              | <u> </u> | Portion J2 Handover 03 June 2022 or as directed by \$O                                                                                                                                                                                                                                                                                                                                                                                                                                                                                                                                                                                                                                                                                                                                                                                                                                                                                                                                                                                                                                                                                                                                                                                                                                                                                                                                                                                                                                                                                                                                                                                                                                                                                                                                                                                                                                                                                                                                                                                                                                                                         |
| Portion I Handover 30 November 2022 or as directed by SO                                                                                               | 0                | 30-Jun-23 A |                                                              | <u> </u> | Portion I Handover 30 November 2022 or as directed by SO                                                                                                                                                                                                                                                                                                                                                                                                                                                                                                                                                                                                                                                                                                                                                                                                                                                                                                                                                                                                                                                                                                                                                                                                                                                                                                                                                                                                                                                                                                                                                                                                                                                                                                                                                                                                                                                                                                                                                                                                                                                                       |
| SOUTH APRON EAST AREA                                                                                                                                  | 0 30-Jun-23      | 30-Jun-23   |                                                              |          |                                                                                                                                                                                                                                                                                                                                                                                                                                                                                                                                                                                                                                                                                                                                                                                                                                                                                                                                                                                                                                                                                                                                                                                                                                                                                                                                                                                                                                                                                                                                                                                                                                                                                                                                                                                                                                                                                                                                                                                                                                                                                                                                |
| Portion W Handover DOC + 704 Cd or as directed by SO                                                                                                   | 0                | 30-Jun-23*  |                                                              | •        | Portion W Handover DOC + 704 Cd or as directed by SO                                                                                                                                                                                                                                                                                                                                                                                                                                                                                                                                                                                                                                                                                                                                                                                                                                                                                                                                                                                                                                                                                                                                                                                                                                                                                                                                                                                                                                                                                                                                                                                                                                                                                                                                                                                                                                                                                                                                                                                                                                                                           |
| KEY DATE - TRUNK ROAD T2                                                                                                                               | 88 30-Jun-23     | 12-Oct-23   |                                                              |          |                                                                                                                                                                                                                                                                                                                                                                                                                                                                                                                                                                                                                                                                                                                                                                                                                                                                                                                                                                                                                                                                                                                                                                                                                                                                                                                                                                                                                                                                                                                                                                                                                                                                                                                                                                                                                                                                                                                                                                                                                                                                                                                                |
| CONTRACT COMPLETION DATES                                                                                                                              | 0 30-Jun-23      | 30-Jun-23   |                                                              |          |                                                                                                                                                                                                                                                                                                                                                                                                                                                                                                                                                                                                                                                                                                                                                                                                                                                                                                                                                                                                                                                                                                                                                                                                                                                                                                                                                                                                                                                                                                                                                                                                                                                                                                                                                                                                                                                                                                                                                                                                                                                                                                                                |
| KD-2 Stage 1B - Depressed Road & South Apron Adit for J1/J2 H/O [DOC+1072cd]                                                                           | 0                | 30-Jun-23*  |                                                              | •        | KD-2 Stage 1B - Depressed Road & South Apron Adit for J1/J2 H/O [DOC+1072td]                                                                                                                                                                                                                                                                                                                                                                                                                                                                                                                                                                                                                                                                                                                                                                                                                                                                                                                                                                                                                                                                                                                                                                                                                                                                                                                                                                                                                                                                                                                                                                                                                                                                                                                                                                                                                                                                                                                                                                                                                                                   |
| KD-4 Stage 2B - AGR, DPR, SAS, C&C & LS for TBM Access [DOC+707cd]                                                                                     | 0                | 30-Jun-23*  |                                                              |          | KD-4 Stage 2B - AGR, DPR SAS, C&C& LS for TBM Access [DOC+707cd]                                                                                                                                                                                                                                                                                                                                                                                                                                                                                                                                                                                                                                                                                                                                                                                                                                                                                                                                                                                                                                                                                                                                                                                                                                                                                                                                                                                                                                                                                                                                                                                                                                                                                                                                                                                                                                                                                                                                                                                                                                                               |
| KD-5 Stage 3A - Design Approval for Stage 3B [DOC+1212cd]                                                                                              | 0                | 30-Jun-23*  |                                                              |          | KD-5 Stage 3A - Design Approval for Stage 3B [DOC+1212cd]                                                                                                                                                                                                                                                                                                                                                                                                                                                                                                                                                                                                                                                                                                                                                                                                                                                                                                                                                                                                                                                                                                                                                                                                                                                                                                                                                                                                                                                                                                                                                                                                                                                                                                                                                                                                                                                                                                                                                                                                                                                                      |
| KD-6 Stage 3B2 - Civil provision between LSCC to CKL Tunnel for TCSS                                                                                   | 0                | 30-Jun-23*  |                                                              |          | KD-6 Stage 3B2 - Civil provision between LSCC to CKL Tunnel for TCSS                                                                                                                                                                                                                                                                                                                                                                                                                                                                                                                                                                                                                                                                                                                                                                                                                                                                                                                                                                                                                                                                                                                                                                                                                                                                                                                                                                                                                                                                                                                                                                                                                                                                                                                                                                                                                                                                                                                                                                                                                                                           |
| KD-7 Stage 4A - Design Approval for Stage 4B [DOC+1212cd]                                                                                              | 0                | 30-Jun-23*  |                                                              |          | KD-7 Stage 4A - Design Approval for Stage 4B [DOC+1212cd]                                                                                                                                                                                                                                                                                                                                                                                                                                                                                                                                                                                                                                                                                                                                                                                                                                                                                                                                                                                                                                                                                                                                                                                                                                                                                                                                                                                                                                                                                                                                                                                                                                                                                                                                                                                                                                                                                                                                                                                                                                                                      |
| KD-9 Stage 5 - South Apron Adit between WVB & DPR for I H/O [DOC+1252cd]                                                                               | 0                | 30-Jun-23*  |                                                              |          | KD-9 Stage 5 - South Apron Adit between WVB & DPR for I H/O [DOC+1252cd]                                                                                                                                                                                                                                                                                                                                                                                                                                                                                                                                                                                                                                                                                                                                                                                                                                                                                                                                                                                                                                                                                                                                                                                                                                                                                                                                                                                                                                                                                                                                                                                                                                                                                                                                                                                                                                                                                                                                                                                                                                                       |
| KD-6 Stage 3B1 - Civil provision between AGR to SUS Tunnel for TCSS                                                                                    | 0                | 30-Jun-23*  |                                                              |          | KD-6 Stage 3B1 - Civil provision between AGR to SUS Tunnel for TCSS                                                                                                                                                                                                                                                                                                                                                                                                                                                                                                                                                                                                                                                                                                                                                                                                                                                                                                                                                                                                                                                                                                                                                                                                                                                                                                                                                                                                                                                                                                                                                                                                                                                                                                                                                                                                                                                                                                                                                                                                                                                            |
| PLANNED COMPLETION DATES                                                                                                                               | 105 30-Jun-23    | 12-Oct-23   |                                                              |          |                                                                                                                                                                                                                                                                                                                                                                                                                                                                                                                                                                                                                                                                                                                                                                                                                                                                                                                                                                                                                                                                                                                                                                                                                                                                                                                                                                                                                                                                                                                                                                                                                                                                                                                                                                                                                                                                                                                                                                                                                                                                                                                                |
| KD-1 Stage 1A - Design Approval for Stage 1B [DOC+464cd]                                                                                               | 0                | 30-Jun-23*  |                                                              |          | KD-1 Stage 1A - Design Approval for Stage 1B [DOC+464 cd]                                                                                                                                                                                                                                                                                                                                                                                                                                                                                                                                                                                                                                                                                                                                                                                                                                                                                                                                                                                                                                                                                                                                                                                                                                                                                                                                                                                                                                                                                                                                                                                                                                                                                                                                                                                                                                                                                                                                                                                                                                                                      |
| KD-3 Stage 2A - Design Approval for Stage 2B [DOC+405cd]                                                                                               | 0                | 30-Jun-23*  |                                                              |          | KD-3 Stage 2A - Design Approval for Stage 2B [DOC+405cd]                                                                                                                                                                                                                                                                                                                                                                                                                                                                                                                                                                                                                                                                                                                                                                                                                                                                                                                                                                                                                                                                                                                                                                                                                                                                                                                                                                                                                                                                                                                                                                                                                                                                                                                                                                                                                                                                                                                                                                                                                                                                       |
| KD-4 Stage 2B - AGR, DPR, SAS, C&C & LS for TBM Access [DOC+707cd]                                                                                     | 0                | 30-Jun-23   | <del></del>                                                  |          | KD-4 Stage 2B - AGR, DPR, SAS, C&C& LS for TBM Access [DOC+707cd]                                                                                                                                                                                                                                                                                                                                                                                                                                                                                                                                                                                                                                                                                                                                                                                                                                                                                                                                                                                                                                                                                                                                                                                                                                                                                                                                                                                                                                                                                                                                                                                                                                                                                                                                                                                                                                                                                                                                                                                                                                                              |
| KD-9 Stage 5 - South Apron Adit between WVB & DPR for I H/O [DOC+1252cd]                                                                               | 0                | 04-Aug-23   |                                                              |          | ◆ KD-9'Stage 5 - South Apron Aditi between WVB & DRR for I'H/O [DOC+1252cd]                                                                                                                                                                                                                                                                                                                                                                                                                                                                                                                                                                                                                                                                                                                                                                                                                                                                                                                                                                                                                                                                                                                                                                                                                                                                                                                                                                                                                                                                                                                                                                                                                                                                                                                                                                                                                                                                                                                                                                                                                                                    |
| KD-2 Stage 1B - Depressed Road & South Apron Adit for J1/J2 H/O [DOC+1072cd]                                                                           | 0                | 12-Oct-23   |                                                              |          | ◆ KD-2 \$tage 1                                                                                                                                                                                                                                                                                                                                                                                                                                                                                                                                                                                                                                                                                                                                                                                                                                                                                                                                                                                                                                                                                                                                                                                                                                                                                                                                                                                                                                                                                                                                                                                                                                                                                                                                                                                                                                                                                                                                                                                                                                                                                                                |
| KEY DATE - STAGE 5 INFRASTRUCTURE WORKS & JUNCTION IMPRO                                                                                               | 134 15-Feb-23 A  | 30-Jun-23   | <u> </u>                                                     |          |                                                                                                                                                                                                                                                                                                                                                                                                                                                                                                                                                                                                                                                                                                                                                                                                                                                                                                                                                                                                                                                                                                                                                                                                                                                                                                                                                                                                                                                                                                                                                                                                                                                                                                                                                                                                                                                                                                                                                                                                                                                                                                                                |
| CONTRACT COMPLETION DATES                                                                                                                              | 134 18-Feb-23 A  | 30-Jun-23   | <del> </del>                                                 |          | <u> </u>                                                                                                                                                                                                                                                                                                                                                                                                                                                                                                                                                                                                                                                                                                                                                                                                                                                                                                                                                                                                                                                                                                                                                                                                                                                                                                                                                                                                                                                                                                                                                                                                                                                                                                                                                                                                                                                                                                                                                                                                                                                                                                                       |
| LANDSCAPE SOFTWORKS                                                                                                                                    | 134 18-Feb-23 A  | 30-Jun-23   | <b>ત</b>                                                     |          |                                                                                                                                                                                                                                                                                                                                                                                                                                                                                                                                                                                                                                                                                                                                                                                                                                                                                                                                                                                                                                                                                                                                                                                                                                                                                                                                                                                                                                                                                                                                                                                                                                                                                                                                                                                                                                                                                                                                                                                                                                                                                                                                |
| KD-23 Section 9A - Road S20 & KFR Landscape Softworks [DOC+796cd]                                                                                      |                  |             | ection 9A - Road S20 & KFR Landscape Softworks [DOC+796cd]   |          |                                                                                                                                                                                                                                                                                                                                                                                                                                                                                                                                                                                                                                                                                                                                                                                                                                                                                                                                                                                                                                                                                                                                                                                                                                                                                                                                                                                                                                                                                                                                                                                                                                                                                                                                                                                                                                                                                                                                                                                                                                                                                                                                |
| KD-23 Section 9A - Road S20 & KFR Landscape Softworks [DOC+790cd]  KD-24 Section 9B - Remaining Stage 5 Intrastructure Landscape Softworks [DOC+1314cd | 0                |             | South 1 1 1 10ad 020 a 10 11 Fairnochte continuo (2007 2004) |          | KD-24 Section 9B - Remaining Stage 5 Intrastructure Landscape Softworks [DOC+1314cd]                                                                                                                                                                                                                                                                                                                                                                                                                                                                                                                                                                                                                                                                                                                                                                                                                                                                                                                                                                                                                                                                                                                                                                                                                                                                                                                                                                                                                                                                                                                                                                                                                                                                                                                                                                                                                                                                                                                                                                                                                                           |
| ND-24 Section 35 - Nemaining Stage 3 intrastructure Landscape Softworks [DOC+1314cd                                                                    | i                | 30-Jun-23*  |                                                              | <u> </u> |                                                                                                                                                                                                                                                                                                                                                                                                                                                                                                                                                                                                                                                                                                                                                                                                                                                                                                                                                                                                                                                                                                                                                                                                                                                                                                                                                                                                                                                                                                                                                                                                                                                                                                                                                                                                                                                                                                                                                                                                                                                                                                                                |
| Page 1 of 28   ◆ Milestone                                                                                                                             |                  |             |                                                              |          | Date Revision Checked Approved                                                                                                                                                                                                                                                                                                                                                                                                                                                                                                                                                                                                                                                                                                                                                                                                                                                                                                                                                                                                                                                                                                                                                                                                                                                                                                                                                                                                                                                                                                                                                                                                                                                                                                                                                                                                                                                                                                                                                                                                                                                                                                 |