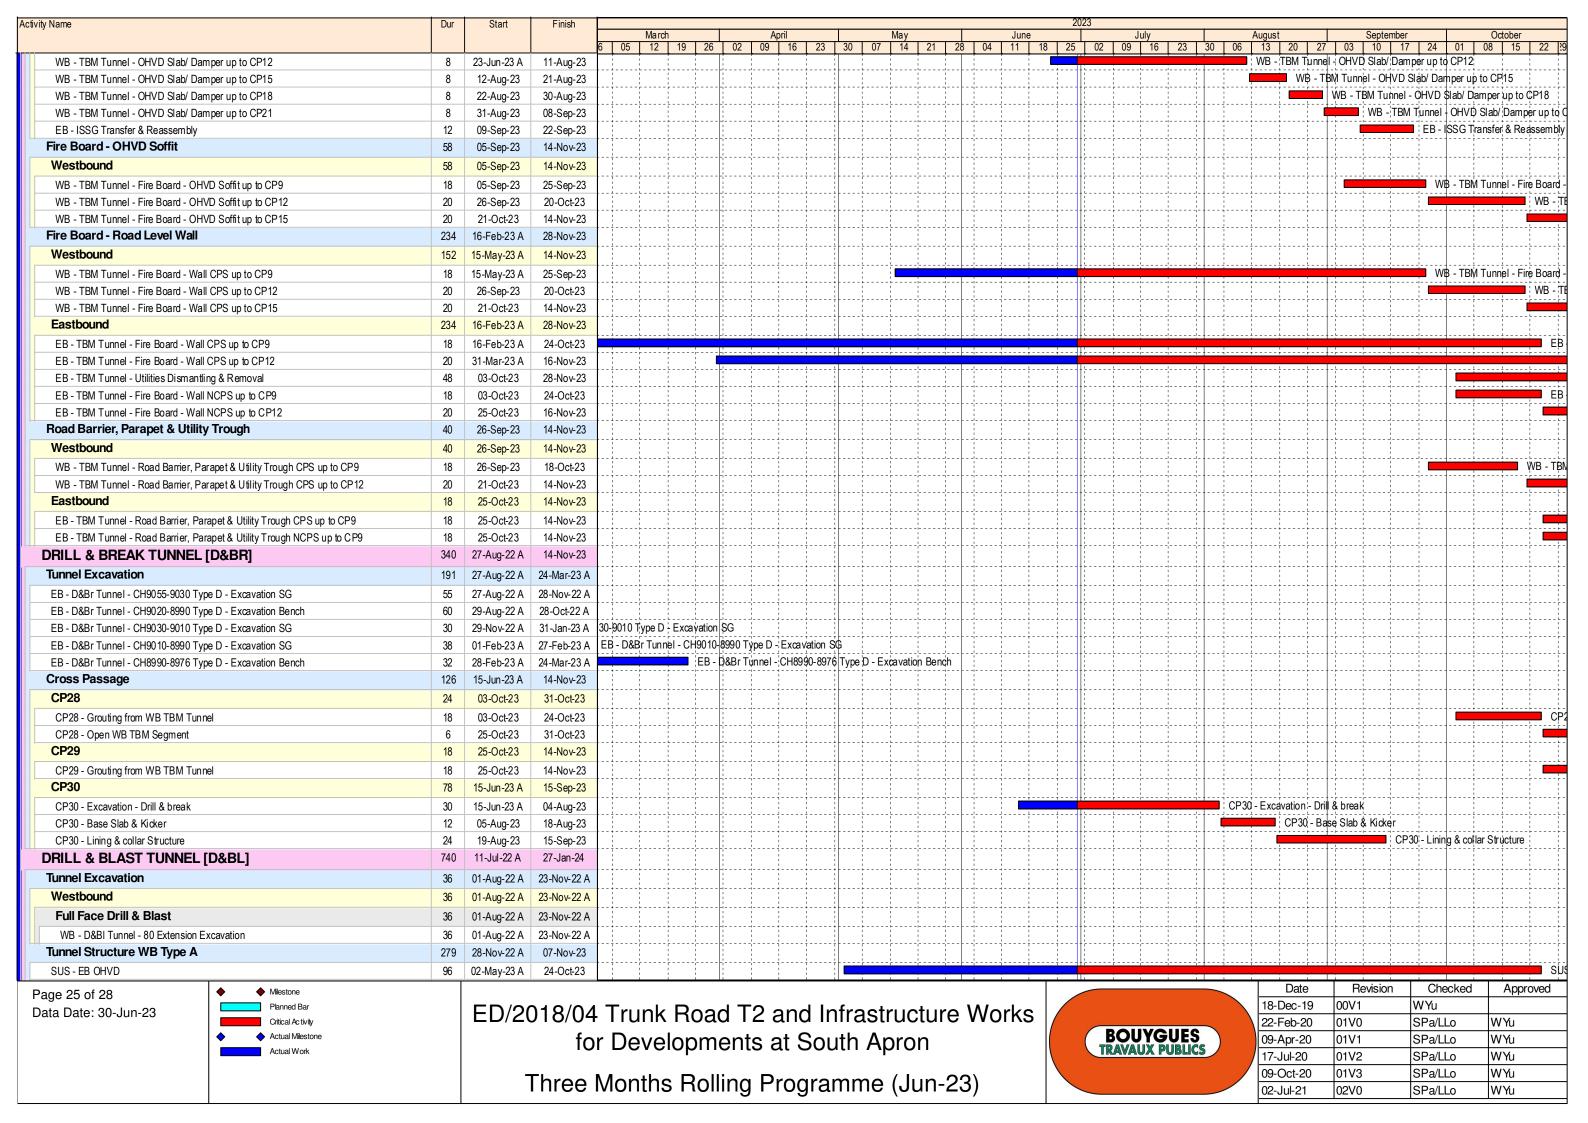

## **APPENDIX A**

Three Months Rolling Programme Progress (App A)

\_\_\_\_Appendix A

| Activity Name                                                                                                                                          | Dur Start        | Finish      | March April May                                              | June 203 | 23 July August September October                                                                                                                                                                                                                                                                                                                                                                                                                                                                                                                                                                                                                                                                                                                                                                                                                                                                                                                                                                                                                                                                                                                                                                                                                                                                                                                                                                                                                                                                                                                                                                                                                                                                                                                                                                                                                                                                                                                                                                                                                                                                                               |
|--------------------------------------------------------------------------------------------------------------------------------------------------------|------------------|-------------|--------------------------------------------------------------|----------|--------------------------------------------------------------------------------------------------------------------------------------------------------------------------------------------------------------------------------------------------------------------------------------------------------------------------------------------------------------------------------------------------------------------------------------------------------------------------------------------------------------------------------------------------------------------------------------------------------------------------------------------------------------------------------------------------------------------------------------------------------------------------------------------------------------------------------------------------------------------------------------------------------------------------------------------------------------------------------------------------------------------------------------------------------------------------------------------------------------------------------------------------------------------------------------------------------------------------------------------------------------------------------------------------------------------------------------------------------------------------------------------------------------------------------------------------------------------------------------------------------------------------------------------------------------------------------------------------------------------------------------------------------------------------------------------------------------------------------------------------------------------------------------------------------------------------------------------------------------------------------------------------------------------------------------------------------------------------------------------------------------------------------------------------------------------------------------------------------------------------------|
|                                                                                                                                                        |                  |             | 6 05 12 19 26 02 09 16 23 30 07 14 21 28 04                  |          |                                                                                                                                                                                                                                                                                                                                                                                                                                                                                                                                                                                                                                                                                                                                                                                                                                                                                                                                                                                                                                                                                                                                                                                                                                                                                                                                                                                                                                                                                                                                                                                                                                                                                                                                                                                                                                                                                                                                                                                                                                                                                                                                |
| ED/2018/04 - Trunk Road T2 Jun-23                                                                                                                      | 1120 30-Dec-20 A | 10-Jul-25   |                                                              |          |                                                                                                                                                                                                                                                                                                                                                                                                                                                                                                                                                                                                                                                                                                                                                                                                                                                                                                                                                                                                                                                                                                                                                                                                                                                                                                                                                                                                                                                                                                                                                                                                                                                                                                                                                                                                                                                                                                                                                                                                                                                                                                                                |
| COMMENCEMENT & SITE POSSESSION DATE                                                                                                                    | 243 03-Oct-22 A  | 30-Jun-23   |                                                              |          |                                                                                                                                                                                                                                                                                                                                                                                                                                                                                                                                                                                                                                                                                                                                                                                                                                                                                                                                                                                                                                                                                                                                                                                                                                                                                                                                                                                                                                                                                                                                                                                                                                                                                                                                                                                                                                                                                                                                                                                                                                                                                                                                |
| SITE POSSESSION DATE                                                                                                                                   | 243 03-Oct-22 A  | 30-Jun-23   | <del> </del>                                                 |          |                                                                                                                                                                                                                                                                                                                                                                                                                                                                                                                                                                                                                                                                                                                                                                                                                                                                                                                                                                                                                                                                                                                                                                                                                                                                                                                                                                                                                                                                                                                                                                                                                                                                                                                                                                                                                                                                                                                                                                                                                                                                                                                                |
| SOUTH APRON WEST AREA                                                                                                                                  | 243 03-Oct-22 A  | 30-Jun-23   | +                                                            |          |                                                                                                                                                                                                                                                                                                                                                                                                                                                                                                                                                                                                                                                                                                                                                                                                                                                                                                                                                                                                                                                                                                                                                                                                                                                                                                                                                                                                                                                                                                                                                                                                                                                                                                                                                                                                                                                                                                                                                                                                                                                                                                                                |
| Portion H2 Possession 01 January 2022 or as directed by SO                                                                                             | 0                | 03-Oct-22 A | 4                                                            |          | <del>;</del> ;;;;                                                                                                                                                                                                                                                                                                                                                                                                                                                                                                                                                                                                                                                                                                                                                                                                                                                                                                                                                                                                                                                                                                                                                                                                                                                                                                                                                                                                                                                                                                                                                                                                                                                                                                                                                                                                                                                                                                                                     |
| Portion K Possession 31 March 2023 or as directed by SO                                                                                                | 0                | 30-Jun-23*  | <del> </del>                                                 |          | Portion K Possession 31 March 2023 or as directed by SO                                                                                                                                                                                                                                                                                                                                                                                                                                                                                                                                                                                                                                                                                                                                                                                                                                                                                                                                                                                                                                                                                                                                                                                                                                                                                                                                                                                                                                                                                                                                                                                                                                                                                                                                                                                                                                                                                                                                                                                                                                                                        |
| CHA KWO LING AREA                                                                                                                                      | 122 10-Feb-23 A  | 30-Jun-23   | <del> </del>                                                 |          | TO HIGH INTO SOCIETY OF HIGH CITY AND AN INTO COLOR OF THE COLOR OF TH |
| Portion V Possession 30 November 2021 or as directed by SO                                                                                             | 0                | 10-Feb-23 A | ssion 30 November 2021 or as directed by SO                  |          | <del></del>                                                                                                                                                                                                                                                                                                                                                                                                                                                                                                                                                                                                                                                                                                                                                                                                                                                                                                                                                                                                                                                                                                                                                                                                                                                                                                                                                                                                                                                                                                                                                                                                                                                                                                                                                                                                                                                                                                                                                                                                                                                                                                                    |
| Portion S Possession 30 November 2021 or as directed by SO  Portion S Possession 30 November 2021 or as directed by SO                                 | 0                | 30-Jun-23*  | ssion so we mide 2021 of as unecled by SO                    |          | Portion S Possession 30 November 2021 or as directed by SO                                                                                                                                                                                                                                                                                                                                                                                                                                                                                                                                                                                                                                                                                                                                                                                                                                                                                                                                                                                                                                                                                                                                                                                                                                                                                                                                                                                                                                                                                                                                                                                                                                                                                                                                                                                                                                                                                                                                                                                                                                                                     |
| Portion U Possession 30 November 2021 or as directed by SO                                                                                             | 0                | 30-Jun-23*  | <del>-</del>                                                 |          | Portion U Possession 30 November 2021 or as directed by SO                                                                                                                                                                                                                                                                                                                                                                                                                                                                                                                                                                                                                                                                                                                                                                                                                                                                                                                                                                                                                                                                                                                                                                                                                                                                                                                                                                                                                                                                                                                                                                                                                                                                                                                                                                                                                                                                                                                                                                                                                                                                     |
| Portion AB Possession 30 November 2021 or as directed by SO                                                                                            | 0                | 30-Jun-23*  | <del></del>                                                  |          | Portion AB Possession 01 June 2022 or as directed by SO                                                                                                                                                                                                                                                                                                                                                                                                                                                                                                                                                                                                                                                                                                                                                                                                                                                                                                                                                                                                                                                                                                                                                                                                                                                                                                                                                                                                                                                                                                                                                                                                                                                                                                                                                                                                                                                                                                                                                                                                                                                                        |
| CONTRACT KEY DATE & SITE HANDOVER DATE                                                                                                                 | 230 27-Jan-23 A  | 12-Oct-23   | <u> </u>                                                     |          | 1 Otto 1 A D 1 O 306 33 to 1 1 Julie 2022 Orld 3 directed by 60                                                                                                                                                                                                                                                                                                                                                                                                                                                                                                                                                                                                                                                                                                                                                                                                                                                                                                                                                                                                                                                                                                                                                                                                                                                                                                                                                                                                                                                                                                                                                                                                                                                                                                                                                                                                                                                                                                                                                                                                                                                                |
|                                                                                                                                                        |                  |             | 4                                                            |          | ·                                                                                                                                                                                                                                                                                                                                                                                                                                                                                                                                                                                                                                                                                                                                                                                                                                                                                                                                                                                                                                                                                                                                                                                                                                                                                                                                                                                                                                                                                                                                                                                                                                                                                                                                                                                                                                                                                                                                                                                                                                                                                                                              |
| SITE HANDOVER DATE                                                                                                                                     | 143 27-Jan-23 A  | 30-Jun-23   |                                                              |          | <u></u>                                                                                                                                                                                                                                                                                                                                                                                                                                                                                                                                                                                                                                                                                                                                                                                                                                                                                                                                                                                                                                                                                                                                                                                                                                                                                                                                                                                                                                                                                                                                                                                                                                                                                                                                                                                                                                                                                                                                                                                                                                                                                                                        |
| SOUTH APRON WEST AREA                                                                                                                                  | 143 27-Jan-23 A  | 30-Jun-23   |                                                              |          |                                                                                                                                                                                                                                                                                                                                                                                                                                                                                                                                                                                                                                                                                                                                                                                                                                                                                                                                                                                                                                                                                                                                                                                                                                                                                                                                                                                                                                                                                                                                                                                                                                                                                                                                                                                                                                                                                                                                                                                                                                                                                                                                |
| Portion A1 Handover 01 June 2022 or as directed by SO                                                                                                  | 0                | 27-Jan-23 A | 2022 or as directed by SO                                    |          |                                                                                                                                                                                                                                                                                                                                                                                                                                                                                                                                                                                                                                                                                                                                                                                                                                                                                                                                                                                                                                                                                                                                                                                                                                                                                                                                                                                                                                                                                                                                                                                                                                                                                                                                                                                                                                                                                                                                                                                                                                                                                                                                |
| Portion H2 Handover DOC + 1099 Cd or as directed by SO                                                                                                 | 0                | 28-Feb-23 A | Portion H2 Handover DOC + 1099 ¢d or as directed by \$O      |          |                                                                                                                                                                                                                                                                                                                                                                                                                                                                                                                                                                                                                                                                                                                                                                                                                                                                                                                                                                                                                                                                                                                                                                                                                                                                                                                                                                                                                                                                                                                                                                                                                                                                                                                                                                                                                                                                                                                                                                                                                                                                                                                                |
| Portion H1 Handover (subject to coordination)                                                                                                          | 0                | 28-Feb-23 A | Portion H1 Handover (subject to coordination)                |          |                                                                                                                                                                                                                                                                                                                                                                                                                                                                                                                                                                                                                                                                                                                                                                                                                                                                                                                                                                                                                                                                                                                                                                                                                                                                                                                                                                                                                                                                                                                                                                                                                                                                                                                                                                                                                                                                                                                                                                                                                                                                                                                                |
| Portion C1 Handover 31 March 2023 or as directed by SO                                                                                                 | 0                | 30-Jun-23*  |                                                              |          | Portion C1 Handover 31 March 2023 or as directed by SO                                                                                                                                                                                                                                                                                                                                                                                                                                                                                                                                                                                                                                                                                                                                                                                                                                                                                                                                                                                                                                                                                                                                                                                                                                                                                                                                                                                                                                                                                                                                                                                                                                                                                                                                                                                                                                                                                                                                                                                                                                                                         |
| Portion C3 Handover 31 March 2023 or as directed by SO                                                                                                 | 0                | 30-Jun-23*  |                                                              |          | Portion C3 Handover 31 March 2023 or as directed by SO                                                                                                                                                                                                                                                                                                                                                                                                                                                                                                                                                                                                                                                                                                                                                                                                                                                                                                                                                                                                                                                                                                                                                                                                                                                                                                                                                                                                                                                                                                                                                                                                                                                                                                                                                                                                                                                                                                                                                                                                                                                                         |
| Portion C4 Handover 31 March 2023 or as directed by SO                                                                                                 | 0                | 30-Jun-23*  |                                                              |          | Portion C4 Handover 31 March 2023 or as directed by SO                                                                                                                                                                                                                                                                                                                                                                                                                                                                                                                                                                                                                                                                                                                                                                                                                                                                                                                                                                                                                                                                                                                                                                                                                                                                                                                                                                                                                                                                                                                                                                                                                                                                                                                                                                                                                                                                                                                                                                                                                                                                         |
| Portion D1 Handover DOC + 796 Cd or as directed by SO                                                                                                  | 0                | 30-Jun-23*  |                                                              |          | Portion D1 Handover DOC + 796 Cd or as directed by SO                                                                                                                                                                                                                                                                                                                                                                                                                                                                                                                                                                                                                                                                                                                                                                                                                                                                                                                                                                                                                                                                                                                                                                                                                                                                                                                                                                                                                                                                                                                                                                                                                                                                                                                                                                                                                                                                                                                                                                                                                                                                          |
| Portion D3 Handover DOC + 796 Cd or as directed by SO                                                                                                  | 0                | 30-Jun-23*  |                                                              |          | Portion D3 Handover DOC + 796 Cd or as directed by SO                                                                                                                                                                                                                                                                                                                                                                                                                                                                                                                                                                                                                                                                                                                                                                                                                                                                                                                                                                                                                                                                                                                                                                                                                                                                                                                                                                                                                                                                                                                                                                                                                                                                                                                                                                                                                                                                                                                                                                                                                                                                          |
| Portion F1 Handover DOC + 1314 Cd or as directed by SO                                                                                                 | 0                | 30-Jun-23*  |                                                              | <u> </u> | Portion F1 Handover DOC + 1314 Cd or as directed by SO                                                                                                                                                                                                                                                                                                                                                                                                                                                                                                                                                                                                                                                                                                                                                                                                                                                                                                                                                                                                                                                                                                                                                                                                                                                                                                                                                                                                                                                                                                                                                                                                                                                                                                                                                                                                                                                                                                                                                                                                                                                                         |
| Portion F2 Handover DOC + 1314 Cd or as directed by SO                                                                                                 | 0                | 30-Jun-23*  |                                                              |          | Portion F2 Handover DOC + 1314 Cd or as directed by SO                                                                                                                                                                                                                                                                                                                                                                                                                                                                                                                                                                                                                                                                                                                                                                                                                                                                                                                                                                                                                                                                                                                                                                                                                                                                                                                                                                                                                                                                                                                                                                                                                                                                                                                                                                                                                                                                                                                                                                                                                                                                         |
| Portion F3 Handover DOC + 1099 Cd or as directed by SO                                                                                                 | 0                | 30-Jun-23*  |                                                              |          | Portion F3 Handover DOC + 1099 Cd or as directed by SO                                                                                                                                                                                                                                                                                                                                                                                                                                                                                                                                                                                                                                                                                                                                                                                                                                                                                                                                                                                                                                                                                                                                                                                                                                                                                                                                                                                                                                                                                                                                                                                                                                                                                                                                                                                                                                                                                                                                                                                                                                                                         |
| Portion F4 Handover 01 June 2022 or as directed by SO                                                                                                  | 0                | 30-Jun-23*  |                                                              | •        | Portion F4 Handover 01 June 2022 or as directed by \$O                                                                                                                                                                                                                                                                                                                                                                                                                                                                                                                                                                                                                                                                                                                                                                                                                                                                                                                                                                                                                                                                                                                                                                                                                                                                                                                                                                                                                                                                                                                                                                                                                                                                                                                                                                                                                                                                                                                                                                                                                                                                         |
| Portion G Handover DOC + 1314 Cd or as directed by SO                                                                                                  | 0                | 30-Jun-23*  |                                                              |          | Portion G Handover DOC + 1314 Cd or as directed by SO                                                                                                                                                                                                                                                                                                                                                                                                                                                                                                                                                                                                                                                                                                                                                                                                                                                                                                                                                                                                                                                                                                                                                                                                                                                                                                                                                                                                                                                                                                                                                                                                                                                                                                                                                                                                                                                                                                                                                                                                                                                                          |
| Portion J1 Handover 03 June 2022 or as directed by SO                                                                                                  | 0                | 30-Jun-23*  |                                                              |          | Portion J1 Handover 03 June 2022 or as directed by SO                                                                                                                                                                                                                                                                                                                                                                                                                                                                                                                                                                                                                                                                                                                                                                                                                                                                                                                                                                                                                                                                                                                                                                                                                                                                                                                                                                                                                                                                                                                                                                                                                                                                                                                                                                                                                                                                                                                                                                                                                                                                          |
| Portion J2 Handover 03 June 2022 or as directed by SO                                                                                                  | 0                | 30-Jun-23*  |                                                              | <u> </u> | Portion J2 Handover 03 June 2022 or as directed by \$O                                                                                                                                                                                                                                                                                                                                                                                                                                                                                                                                                                                                                                                                                                                                                                                                                                                                                                                                                                                                                                                                                                                                                                                                                                                                                                                                                                                                                                                                                                                                                                                                                                                                                                                                                                                                                                                                                                                                                                                                                                                                         |
| Portion I Handover 30 November 2022 or as directed by SO                                                                                               | 0                | 30-Jun-23 A |                                                              | <u> </u> | Portion I Handover 30 November 2022 or as directed by SO                                                                                                                                                                                                                                                                                                                                                                                                                                                                                                                                                                                                                                                                                                                                                                                                                                                                                                                                                                                                                                                                                                                                                                                                                                                                                                                                                                                                                                                                                                                                                                                                                                                                                                                                                                                                                                                                                                                                                                                                                                                                       |
| SOUTH APRON EAST AREA                                                                                                                                  | 0 30-Jun-23      | 30-Jun-23   |                                                              |          |                                                                                                                                                                                                                                                                                                                                                                                                                                                                                                                                                                                                                                                                                                                                                                                                                                                                                                                                                                                                                                                                                                                                                                                                                                                                                                                                                                                                                                                                                                                                                                                                                                                                                                                                                                                                                                                                                                                                                                                                                                                                                                                                |
| Portion W Handover DOC + 704 Cd or as directed by SO                                                                                                   | 0                | 30-Jun-23*  |                                                              | •        | Portion W Handover DOC + 704 Cd or as directed by SO                                                                                                                                                                                                                                                                                                                                                                                                                                                                                                                                                                                                                                                                                                                                                                                                                                                                                                                                                                                                                                                                                                                                                                                                                                                                                                                                                                                                                                                                                                                                                                                                                                                                                                                                                                                                                                                                                                                                                                                                                                                                           |
| KEY DATE - TRUNK ROAD T2                                                                                                                               | 88 30-Jun-23     | 12-Oct-23   |                                                              |          |                                                                                                                                                                                                                                                                                                                                                                                                                                                                                                                                                                                                                                                                                                                                                                                                                                                                                                                                                                                                                                                                                                                                                                                                                                                                                                                                                                                                                                                                                                                                                                                                                                                                                                                                                                                                                                                                                                                                                                                                                                                                                                                                |
| CONTRACT COMPLETION DATES                                                                                                                              | 0 30-Jun-23      | 30-Jun-23   |                                                              |          |                                                                                                                                                                                                                                                                                                                                                                                                                                                                                                                                                                                                                                                                                                                                                                                                                                                                                                                                                                                                                                                                                                                                                                                                                                                                                                                                                                                                                                                                                                                                                                                                                                                                                                                                                                                                                                                                                                                                                                                                                                                                                                                                |
| KD-2 Stage 1B - Depressed Road & South Apron Adit for J1/J2 H/O [DOC+1072cd]                                                                           | 0                | 30-Jun-23*  |                                                              | •        | KD-2 Stage 1B - Depressed Road & South Apron Adit for J1/J2 H/O [DOC+1072td]                                                                                                                                                                                                                                                                                                                                                                                                                                                                                                                                                                                                                                                                                                                                                                                                                                                                                                                                                                                                                                                                                                                                                                                                                                                                                                                                                                                                                                                                                                                                                                                                                                                                                                                                                                                                                                                                                                                                                                                                                                                   |
| KD-4 Stage 2B - AGR, DPR, SAS, C&C & LS for TBM Access [DOC+707cd]                                                                                     | 0                | 30-Jun-23*  |                                                              |          | KD-4 Stage 2B - AGR, DPR SAS, C&C& LS for TBM Access [DOC+707cd]                                                                                                                                                                                                                                                                                                                                                                                                                                                                                                                                                                                                                                                                                                                                                                                                                                                                                                                                                                                                                                                                                                                                                                                                                                                                                                                                                                                                                                                                                                                                                                                                                                                                                                                                                                                                                                                                                                                                                                                                                                                               |
| KD-5 Stage 3A - Design Approval for Stage 3B [DOC+1212cd]                                                                                              | 0                | 30-Jun-23*  |                                                              |          | KD-5 Stage 3A - Design Approval for Stage 3B [DOC+1212cd]                                                                                                                                                                                                                                                                                                                                                                                                                                                                                                                                                                                                                                                                                                                                                                                                                                                                                                                                                                                                                                                                                                                                                                                                                                                                                                                                                                                                                                                                                                                                                                                                                                                                                                                                                                                                                                                                                                                                                                                                                                                                      |
| KD-6 Stage 3B2 - Civil provision between LSCC to CKL Tunnel for TCSS                                                                                   | 0                | 30-Jun-23*  |                                                              |          | KD-6 Stage 3B2 - Civil provision between LSCC to CKL Tunnel for TCSS                                                                                                                                                                                                                                                                                                                                                                                                                                                                                                                                                                                                                                                                                                                                                                                                                                                                                                                                                                                                                                                                                                                                                                                                                                                                                                                                                                                                                                                                                                                                                                                                                                                                                                                                                                                                                                                                                                                                                                                                                                                           |
| KD-7 Stage 4A - Design Approval for Stage 4B [DOC+1212cd]                                                                                              | 0                | 30-Jun-23*  |                                                              |          | KD-7 Stage 4A - Design Approval for Stage 4B [DOC+1212cd]                                                                                                                                                                                                                                                                                                                                                                                                                                                                                                                                                                                                                                                                                                                                                                                                                                                                                                                                                                                                                                                                                                                                                                                                                                                                                                                                                                                                                                                                                                                                                                                                                                                                                                                                                                                                                                                                                                                                                                                                                                                                      |
| KD-9 Stage 5 - South Apron Adit between WVB & DPR for I H/O [DOC+1252cd]                                                                               | 0                | 30-Jun-23*  |                                                              |          | KD-9 Stage 5 - South Apron Adit between WVB & DPR for I H/O [DOC+1252cd]                                                                                                                                                                                                                                                                                                                                                                                                                                                                                                                                                                                                                                                                                                                                                                                                                                                                                                                                                                                                                                                                                                                                                                                                                                                                                                                                                                                                                                                                                                                                                                                                                                                                                                                                                                                                                                                                                                                                                                                                                                                       |
| KD-6 Stage 3B1 - Civil provision between AGR to SUS Tunnel for TCSS                                                                                    | 0                | 30-Jun-23*  |                                                              |          | KD-6 Stage 3B1 - Civil provision between AGR to SUS Tunnel for TCSS                                                                                                                                                                                                                                                                                                                                                                                                                                                                                                                                                                                                                                                                                                                                                                                                                                                                                                                                                                                                                                                                                                                                                                                                                                                                                                                                                                                                                                                                                                                                                                                                                                                                                                                                                                                                                                                                                                                                                                                                                                                            |
| PLANNED COMPLETION DATES                                                                                                                               | 105 30-Jun-23    | 12-Oct-23   |                                                              |          |                                                                                                                                                                                                                                                                                                                                                                                                                                                                                                                                                                                                                                                                                                                                                                                                                                                                                                                                                                                                                                                                                                                                                                                                                                                                                                                                                                                                                                                                                                                                                                                                                                                                                                                                                                                                                                                                                                                                                                                                                                                                                                                                |
| KD-1 Stage 1A - Design Approval for Stage 1B [DOC+464cd]                                                                                               | 0                | 30-Jun-23*  |                                                              |          | KD-1 Stage 1A - Design Approval for Stage 1B [DOC+464 cd]                                                                                                                                                                                                                                                                                                                                                                                                                                                                                                                                                                                                                                                                                                                                                                                                                                                                                                                                                                                                                                                                                                                                                                                                                                                                                                                                                                                                                                                                                                                                                                                                                                                                                                                                                                                                                                                                                                                                                                                                                                                                      |
| KD-3 Stage 2A - Design Approval for Stage 2B [DOC+405cd]                                                                                               | 0                | 30-Jun-23*  |                                                              |          | KD-3 Stage 2A - Design Approval for Stage 2B [DOC+405cd]                                                                                                                                                                                                                                                                                                                                                                                                                                                                                                                                                                                                                                                                                                                                                                                                                                                                                                                                                                                                                                                                                                                                                                                                                                                                                                                                                                                                                                                                                                                                                                                                                                                                                                                                                                                                                                                                                                                                                                                                                                                                       |
| KD-4 Stage 2B - AGR, DPR, SAS, C&C & LS for TBM Access [DOC+707cd]                                                                                     | 0                | 30-Jun-23   | <del></del>                                                  |          | KD-4 Stage 2B - AGR, DPR, SAS, C&C& LS for TBM Access [DOC+707cd]                                                                                                                                                                                                                                                                                                                                                                                                                                                                                                                                                                                                                                                                                                                                                                                                                                                                                                                                                                                                                                                                                                                                                                                                                                                                                                                                                                                                                                                                                                                                                                                                                                                                                                                                                                                                                                                                                                                                                                                                                                                              |
| KD-9 Stage 5 - South Apron Adit between WVB & DPR for I H/O [DOC+1252cd]                                                                               | 0                | 04-Aug-23   |                                                              |          | ◆ KD-9'Stage 5 - South Apron Aditi between WVB & DRR for I'H/O [DOC+1252cd]                                                                                                                                                                                                                                                                                                                                                                                                                                                                                                                                                                                                                                                                                                                                                                                                                                                                                                                                                                                                                                                                                                                                                                                                                                                                                                                                                                                                                                                                                                                                                                                                                                                                                                                                                                                                                                                                                                                                                                                                                                                    |
| KD-2 Stage 1B - Depressed Road & South Apron Adit for J1/J2 H/O [DOC+1072cd]                                                                           | 0                | 12-Oct-23   |                                                              |          | ◆ KD-2 \$tage 1                                                                                                                                                                                                                                                                                                                                                                                                                                                                                                                                                                                                                                                                                                                                                                                                                                                                                                                                                                                                                                                                                                                                                                                                                                                                                                                                                                                                                                                                                                                                                                                                                                                                                                                                                                                                                                                                                                                                                                                                                                                                                                                |
| KEY DATE - STAGE 5 INFRASTRUCTURE WORKS & JUNCTION IMPRO                                                                                               | 134 15-Feb-23 A  | 30-Jun-23   | <u> </u>                                                     |          |                                                                                                                                                                                                                                                                                                                                                                                                                                                                                                                                                                                                                                                                                                                                                                                                                                                                                                                                                                                                                                                                                                                                                                                                                                                                                                                                                                                                                                                                                                                                                                                                                                                                                                                                                                                                                                                                                                                                                                                                                                                                                                                                |
| CONTRACT COMPLETION DATES                                                                                                                              | 134 18-Feb-23 A  | 30-Jun-23   | <del> </del>                                                 |          | <u> </u>                                                                                                                                                                                                                                                                                                                                                                                                                                                                                                                                                                                                                                                                                                                                                                                                                                                                                                                                                                                                                                                                                                                                                                                                                                                                                                                                                                                                                                                                                                                                                                                                                                                                                                                                                                                                                                                                                                                                                                                                                                                                                                                       |
| LANDSCAPE SOFTWORKS                                                                                                                                    | 134 18-Feb-23 A  | 30-Jun-23   | <b>ત</b>                                                     |          |                                                                                                                                                                                                                                                                                                                                                                                                                                                                                                                                                                                                                                                                                                                                                                                                                                                                                                                                                                                                                                                                                                                                                                                                                                                                                                                                                                                                                                                                                                                                                                                                                                                                                                                                                                                                                                                                                                                                                                                                                                                                                                                                |
| KD-23 Section 9A - Road S20 & KFR Landscape Softworks [DOC+796cd]                                                                                      |                  |             | ection 9A - Road S20 & KFR Landscape Softworks [DOC+796cd]   |          |                                                                                                                                                                                                                                                                                                                                                                                                                                                                                                                                                                                                                                                                                                                                                                                                                                                                                                                                                                                                                                                                                                                                                                                                                                                                                                                                                                                                                                                                                                                                                                                                                                                                                                                                                                                                                                                                                                                                                                                                                                                                                                                                |
| KD-23 Section 9A - Road S20 & KFR Landscape Softworks [DOC+790cd]  KD-24 Section 9B - Remaining Stage 5 Intrastructure Landscape Softworks [DOC+1314cd | 0                |             | South 1 1 1 10ad 020 a 10 11 Fairnochte continuo (2007 2004) |          | KD-24 Section 9B - Remaining Stage 5 Intrastructure Landscape Softworks [DOC+1314cd]                                                                                                                                                                                                                                                                                                                                                                                                                                                                                                                                                                                                                                                                                                                                                                                                                                                                                                                                                                                                                                                                                                                                                                                                                                                                                                                                                                                                                                                                                                                                                                                                                                                                                                                                                                                                                                                                                                                                                                                                                                           |
| ND-24 Section 35 - Nemaining Stage 3 intrastructure Landscape Softworks [DOC+1314cd                                                                    | i                | 30-Jun-23*  |                                                              | <u> </u> |                                                                                                                                                                                                                                                                                                                                                                                                                                                                                                                                                                                                                                                                                                                                                                                                                                                                                                                                                                                                                                                                                                                                                                                                                                                                                                                                                                                                                                                                                                                                                                                                                                                                                                                                                                                                                                                                                                                                                                                                                                                                                                                                |
| Page 1 of 28   ◆ Milestone                                                                                                                             |                  |             |                                                              |          | Date Revision Checked Approved                                                                                                                                                                                                                                                                                                                                                                                                                                                                                                                                                                                                                                                                                                                                                                                                                                                                                                                                                                                                                                                                                                                                                                                                                                                                                                                                                                                                                                                                                                                                                                                                                                                                                                                                                                                                                                                                                                                                                                                                                                                                                                 |