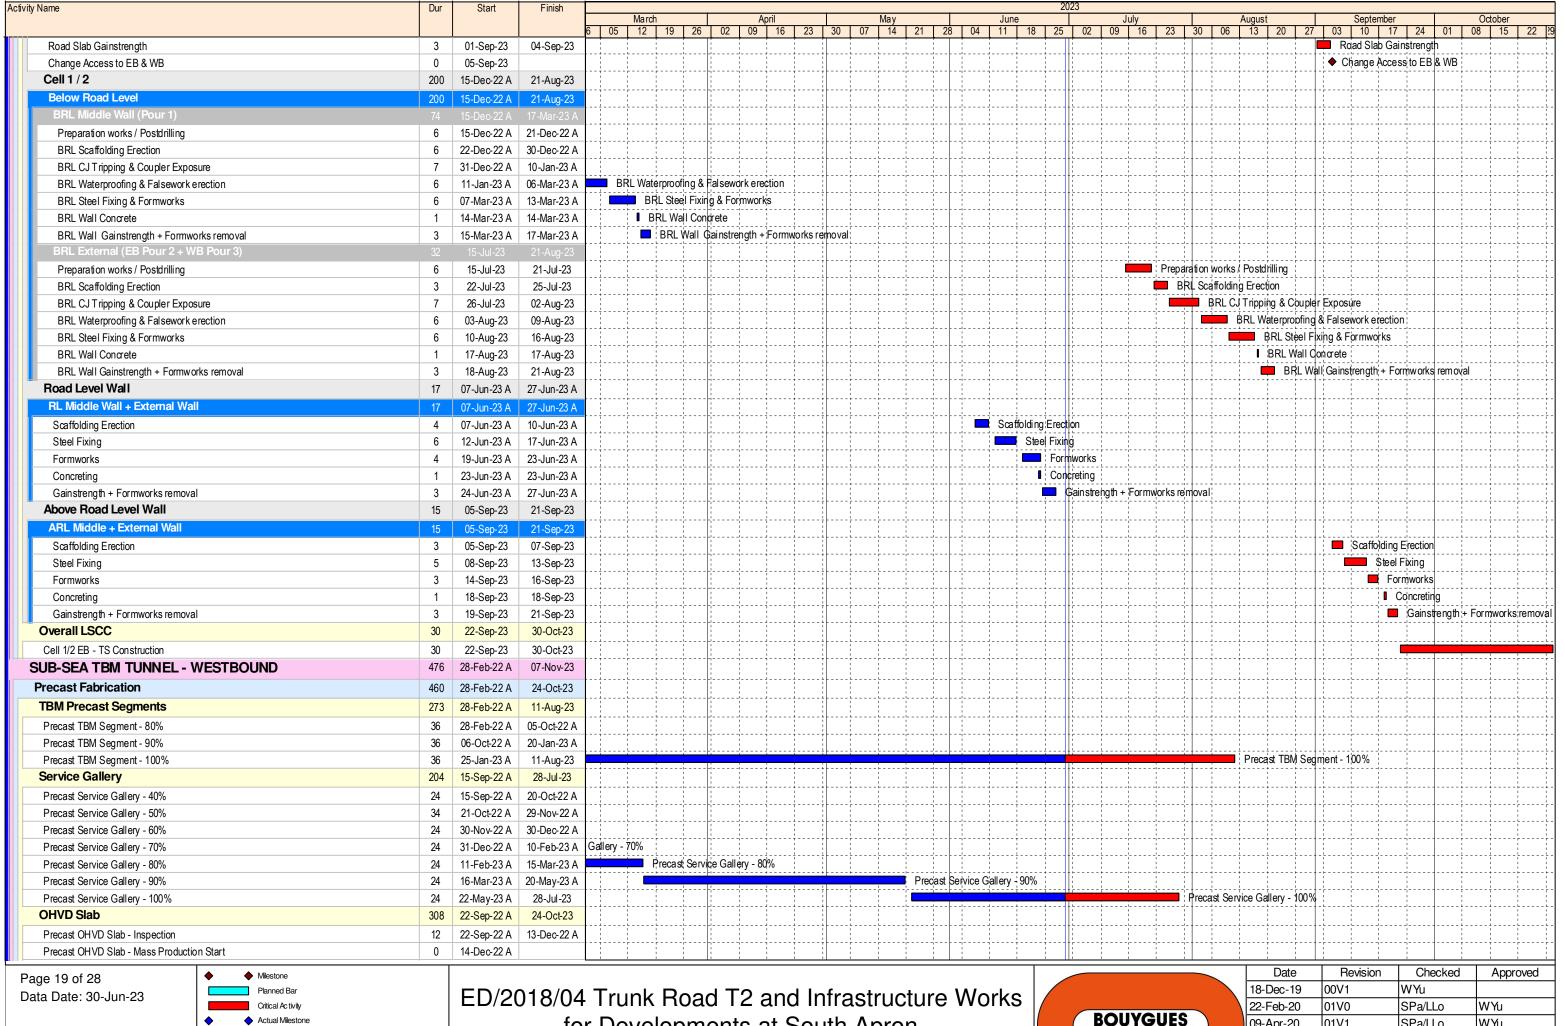

## **APPENDIX A**

Three Months Rolling Programme Progress (App A)

\_\_\_\_Appendix A

| Activity Name                                                                                                                                          | Dur Start        | Finish      | March April May                                              | June 203 | 23 July August September October                                                                                                                                                                                                                                                                                                                                                                                                                                                                                                                                                                                                                                                                                                                                                                                                                                                                                                                                                                                                                                                                                                                                                                                                                                                                                                                                                                                                                                                                                                                                                                                                                                                                                                                                                                                                                                                                                                                                                                                                                                                                                               |
|--------------------------------------------------------------------------------------------------------------------------------------------------------|------------------|-------------|--------------------------------------------------------------|----------|--------------------------------------------------------------------------------------------------------------------------------------------------------------------------------------------------------------------------------------------------------------------------------------------------------------------------------------------------------------------------------------------------------------------------------------------------------------------------------------------------------------------------------------------------------------------------------------------------------------------------------------------------------------------------------------------------------------------------------------------------------------------------------------------------------------------------------------------------------------------------------------------------------------------------------------------------------------------------------------------------------------------------------------------------------------------------------------------------------------------------------------------------------------------------------------------------------------------------------------------------------------------------------------------------------------------------------------------------------------------------------------------------------------------------------------------------------------------------------------------------------------------------------------------------------------------------------------------------------------------------------------------------------------------------------------------------------------------------------------------------------------------------------------------------------------------------------------------------------------------------------------------------------------------------------------------------------------------------------------------------------------------------------------------------------------------------------------------------------------------------------|
|                                                                                                                                                        |                  |             | 6 05 12 19 26 02 09 16 23 30 07 14 21 28 04                  |          |                                                                                                                                                                                                                                                                                                                                                                                                                                                                                                                                                                                                                                                                                                                                                                                                                                                                                                                                                                                                                                                                                                                                                                                                                                                                                                                                                                                                                                                                                                                                                                                                                                                                                                                                                                                                                                                                                                                                                                                                                                                                                                                                |
| ED/2018/04 - Trunk Road T2 Jun-23                                                                                                                      | 1120 30-Dec-20 A | 10-Jul-25   |                                                              |          |                                                                                                                                                                                                                                                                                                                                                                                                                                                                                                                                                                                                                                                                                                                                                                                                                                                                                                                                                                                                                                                                                                                                                                                                                                                                                                                                                                                                                                                                                                                                                                                                                                                                                                                                                                                                                                                                                                                                                                                                                                                                                                                                |
| COMMENCEMENT & SITE POSSESSION DATE                                                                                                                    | 243 03-Oct-22 A  | 30-Jun-23   |                                                              |          |                                                                                                                                                                                                                                                                                                                                                                                                                                                                                                                                                                                                                                                                                                                                                                                                                                                                                                                                                                                                                                                                                                                                                                                                                                                                                                                                                                                                                                                                                                                                                                                                                                                                                                                                                                                                                                                                                                                                                                                                                                                                                                                                |
| SITE POSSESSION DATE                                                                                                                                   | 243 03-Oct-22 A  | 30-Jun-23   | <del> </del>                                                 |          |                                                                                                                                                                                                                                                                                                                                                                                                                                                                                                                                                                                                                                                                                                                                                                                                                                                                                                                                                                                                                                                                                                                                                                                                                                                                                                                                                                                                                                                                                                                                                                                                                                                                                                                                                                                                                                                                                                                                                                                                                                                                                                                                |
| SOUTH APRON WEST AREA                                                                                                                                  | 243 03-Oct-22 A  | 30-Jun-23   | +                                                            |          |                                                                                                                                                                                                                                                                                                                                                                                                                                                                                                                                                                                                                                                                                                                                                                                                                                                                                                                                                                                                                                                                                                                                                                                                                                                                                                                                                                                                                                                                                                                                                                                                                                                                                                                                                                                                                                                                                                                                                                                                                                                                                                                                |
| Portion H2 Possession 01 January 2022 or as directed by SO                                                                                             | 0                | 03-Oct-22 A | 4                                                            |          | <del>;</del> ;;;;                                                                                                                                                                                                                                                                                                                                                                                                                                                                                                                                                                                                                                                                                                                                                                                                                                                                                                                                                                                                                                                                                                                                                                                                                                                                                                                                                                                                                                                                                                                                                                                                                                                                                                                                                                                                                                                                                                                                     |
| Portion K Possession 31 March 2023 or as directed by SO                                                                                                | 0                | 30-Jun-23*  | <del> </del>                                                 |          | Portion K Possession 31 March 2023 or as directed by SO                                                                                                                                                                                                                                                                                                                                                                                                                                                                                                                                                                                                                                                                                                                                                                                                                                                                                                                                                                                                                                                                                                                                                                                                                                                                                                                                                                                                                                                                                                                                                                                                                                                                                                                                                                                                                                                                                                                                                                                                                                                                        |
| CHA KWO LING AREA                                                                                                                                      | 122 10-Feb-23 A  | 30-Jun-23   | <del> </del>                                                 |          | TO HIGH INTO SOCIETY OF HIGH CITY AND AN INTO COLOR OF THE COLOR OF TH |
| Portion V Possession 30 November 2021 or as directed by SO                                                                                             | 0                | 10-Feb-23 A | ssion 30 November 2021 or as directed by SO                  |          | <del></del>                                                                                                                                                                                                                                                                                                                                                                                                                                                                                                                                                                                                                                                                                                                                                                                                                                                                                                                                                                                                                                                                                                                                                                                                                                                                                                                                                                                                                                                                                                                                                                                                                                                                                                                                                                                                                                                                                                                                                                                                                                                                                                                    |
| Portion S Possession 30 November 2021 or as directed by SO  Portion S Possession 30 November 2021 or as directed by SO                                 | 0                | 30-Jun-23*  | ssion so we mide 2021 of as unecled by SO                    |          | Portion S Possession 30 November 2021 or as directed by SO                                                                                                                                                                                                                                                                                                                                                                                                                                                                                                                                                                                                                                                                                                                                                                                                                                                                                                                                                                                                                                                                                                                                                                                                                                                                                                                                                                                                                                                                                                                                                                                                                                                                                                                                                                                                                                                                                                                                                                                                                                                                     |
| Portion U Possession 30 November 2021 or as directed by SO                                                                                             | 0                | 30-Jun-23*  | <del>-</del>                                                 |          | Portion U Possession 30 November 2021 or as directed by SO                                                                                                                                                                                                                                                                                                                                                                                                                                                                                                                                                                                                                                                                                                                                                                                                                                                                                                                                                                                                                                                                                                                                                                                                                                                                                                                                                                                                                                                                                                                                                                                                                                                                                                                                                                                                                                                                                                                                                                                                                                                                     |
| Portion AB Possession 30 November 2021 or as directed by SO                                                                                            | 0                | 30-Jun-23*  | <del></del>                                                  |          | Portion AB Possession 01 June 2022 or as directed by SO                                                                                                                                                                                                                                                                                                                                                                                                                                                                                                                                                                                                                                                                                                                                                                                                                                                                                                                                                                                                                                                                                                                                                                                                                                                                                                                                                                                                                                                                                                                                                                                                                                                                                                                                                                                                                                                                                                                                                                                                                                                                        |
| CONTRACT KEY DATE & SITE HANDOVER DATE                                                                                                                 | 230 27-Jan-23 A  | 12-Oct-23   | <u> </u>                                                     |          | 1 Otto 1 A D 1 O 306 33 to 1 1 Julie 2022 Orld 3 directed by 60                                                                                                                                                                                                                                                                                                                                                                                                                                                                                                                                                                                                                                                                                                                                                                                                                                                                                                                                                                                                                                                                                                                                                                                                                                                                                                                                                                                                                                                                                                                                                                                                                                                                                                                                                                                                                                                                                                                                                                                                                                                                |
|                                                                                                                                                        |                  |             | 4                                                            |          | ·                                                                                                                                                                                                                                                                                                                                                                                                                                                                                                                                                                                                                                                                                                                                                                                                                                                                                                                                                                                                                                                                                                                                                                                                                                                                                                                                                                                                                                                                                                                                                                                                                                                                                                                                                                                                                                                                                                                                                                                                                                                                                                                              |
| SITE HANDOVER DATE                                                                                                                                     | 143 27-Jan-23 A  | 30-Jun-23   |                                                              |          | <u></u>                                                                                                                                                                                                                                                                                                                                                                                                                                                                                                                                                                                                                                                                                                                                                                                                                                                                                                                                                                                                                                                                                                                                                                                                                                                                                                                                                                                                                                                                                                                                                                                                                                                                                                                                                                                                                                                                                                                                                                                                                                                                                                                        |
| SOUTH APRON WEST AREA                                                                                                                                  | 143 27-Jan-23 A  | 30-Jun-23   |                                                              |          |                                                                                                                                                                                                                                                                                                                                                                                                                                                                                                                                                                                                                                                                                                                                                                                                                                                                                                                                                                                                                                                                                                                                                                                                                                                                                                                                                                                                                                                                                                                                                                                                                                                                                                                                                                                                                                                                                                                                                                                                                                                                                                                                |
| Portion A1 Handover 01 June 2022 or as directed by SO                                                                                                  | 0                | 27-Jan-23 A | 2022 or as directed by SO                                    |          |                                                                                                                                                                                                                                                                                                                                                                                                                                                                                                                                                                                                                                                                                                                                                                                                                                                                                                                                                                                                                                                                                                                                                                                                                                                                                                                                                                                                                                                                                                                                                                                                                                                                                                                                                                                                                                                                                                                                                                                                                                                                                                                                |
| Portion H2 Handover DOC + 1099 Cd or as directed by SO                                                                                                 | 0                | 28-Feb-23 A | Portion H2 Handover DOC + 1099 ¢d or as directed by \$O      |          |                                                                                                                                                                                                                                                                                                                                                                                                                                                                                                                                                                                                                                                                                                                                                                                                                                                                                                                                                                                                                                                                                                                                                                                                                                                                                                                                                                                                                                                                                                                                                                                                                                                                                                                                                                                                                                                                                                                                                                                                                                                                                                                                |
| Portion H1 Handover (subject to coordination)                                                                                                          | 0                | 28-Feb-23 A | Portion H1 Handover (subject to coordination)                |          |                                                                                                                                                                                                                                                                                                                                                                                                                                                                                                                                                                                                                                                                                                                                                                                                                                                                                                                                                                                                                                                                                                                                                                                                                                                                                                                                                                                                                                                                                                                                                                                                                                                                                                                                                                                                                                                                                                                                                                                                                                                                                                                                |
| Portion C1 Handover 31 March 2023 or as directed by SO                                                                                                 | 0                | 30-Jun-23*  |                                                              |          | Portion C1 Handover 31 March 2023 or as directed by SO                                                                                                                                                                                                                                                                                                                                                                                                                                                                                                                                                                                                                                                                                                                                                                                                                                                                                                                                                                                                                                                                                                                                                                                                                                                                                                                                                                                                                                                                                                                                                                                                                                                                                                                                                                                                                                                                                                                                                                                                                                                                         |
| Portion C3 Handover 31 March 2023 or as directed by SO                                                                                                 | 0                | 30-Jun-23*  |                                                              |          | Portion C3 Handover 31 March 2023 or as directed by SO                                                                                                                                                                                                                                                                                                                                                                                                                                                                                                                                                                                                                                                                                                                                                                                                                                                                                                                                                                                                                                                                                                                                                                                                                                                                                                                                                                                                                                                                                                                                                                                                                                                                                                                                                                                                                                                                                                                                                                                                                                                                         |
| Portion C4 Handover 31 March 2023 or as directed by SO                                                                                                 | 0                | 30-Jun-23*  |                                                              |          | Portion C4 Handover 31 March 2023 or as directed by SO                                                                                                                                                                                                                                                                                                                                                                                                                                                                                                                                                                                                                                                                                                                                                                                                                                                                                                                                                                                                                                                                                                                                                                                                                                                                                                                                                                                                                                                                                                                                                                                                                                                                                                                                                                                                                                                                                                                                                                                                                                                                         |
| Portion D1 Handover DOC + 796 Cd or as directed by SO                                                                                                  | 0                | 30-Jun-23*  |                                                              |          | Portion D1 Handover DOC + 796 Cd or as directed by SO                                                                                                                                                                                                                                                                                                                                                                                                                                                                                                                                                                                                                                                                                                                                                                                                                                                                                                                                                                                                                                                                                                                                                                                                                                                                                                                                                                                                                                                                                                                                                                                                                                                                                                                                                                                                                                                                                                                                                                                                                                                                          |
| Portion D3 Handover DOC + 796 Cd or as directed by SO                                                                                                  | 0                | 30-Jun-23*  |                                                              |          | Portion D3 Handover DOC + 796 Cd or as directed by SO                                                                                                                                                                                                                                                                                                                                                                                                                                                                                                                                                                                                                                                                                                                                                                                                                                                                                                                                                                                                                                                                                                                                                                                                                                                                                                                                                                                                                                                                                                                                                                                                                                                                                                                                                                                                                                                                                                                                                                                                                                                                          |
| Portion F1 Handover DOC + 1314 Cd or as directed by SO                                                                                                 | 0                | 30-Jun-23*  |                                                              | <u> </u> | Portion F1 Handover DOC + 1314 Cd or as directed by SO                                                                                                                                                                                                                                                                                                                                                                                                                                                                                                                                                                                                                                                                                                                                                                                                                                                                                                                                                                                                                                                                                                                                                                                                                                                                                                                                                                                                                                                                                                                                                                                                                                                                                                                                                                                                                                                                                                                                                                                                                                                                         |
| Portion F2 Handover DOC + 1314 Cd or as directed by SO                                                                                                 | 0                | 30-Jun-23*  |                                                              |          | Portion F2 Handover DOC + 1314 Cd or as directed by SO                                                                                                                                                                                                                                                                                                                                                                                                                                                                                                                                                                                                                                                                                                                                                                                                                                                                                                                                                                                                                                                                                                                                                                                                                                                                                                                                                                                                                                                                                                                                                                                                                                                                                                                                                                                                                                                                                                                                                                                                                                                                         |
| Portion F3 Handover DOC + 1099 Cd or as directed by SO                                                                                                 | 0                | 30-Jun-23*  |                                                              |          | Portion F3 Handover DOC + 1099 Cd or as directed by SO                                                                                                                                                                                                                                                                                                                                                                                                                                                                                                                                                                                                                                                                                                                                                                                                                                                                                                                                                                                                                                                                                                                                                                                                                                                                                                                                                                                                                                                                                                                                                                                                                                                                                                                                                                                                                                                                                                                                                                                                                                                                         |
| Portion F4 Handover 01 June 2022 or as directed by SO                                                                                                  | 0                | 30-Jun-23*  |                                                              | •        | Portion F4 Handover 01 June 2022 or as directed by \$O                                                                                                                                                                                                                                                                                                                                                                                                                                                                                                                                                                                                                                                                                                                                                                                                                                                                                                                                                                                                                                                                                                                                                                                                                                                                                                                                                                                                                                                                                                                                                                                                                                                                                                                                                                                                                                                                                                                                                                                                                                                                         |
| Portion G Handover DOC + 1314 Cd or as directed by SO                                                                                                  | 0                | 30-Jun-23*  |                                                              |          | Portion G Handover DOC + 1314 Cd or as directed by SO                                                                                                                                                                                                                                                                                                                                                                                                                                                                                                                                                                                                                                                                                                                                                                                                                                                                                                                                                                                                                                                                                                                                                                                                                                                                                                                                                                                                                                                                                                                                                                                                                                                                                                                                                                                                                                                                                                                                                                                                                                                                          |
| Portion J1 Handover 03 June 2022 or as directed by SO                                                                                                  | 0                | 30-Jun-23*  |                                                              |          | Portion J1 Handover 03 June 2022 or as directed by SO                                                                                                                                                                                                                                                                                                                                                                                                                                                                                                                                                                                                                                                                                                                                                                                                                                                                                                                                                                                                                                                                                                                                                                                                                                                                                                                                                                                                                                                                                                                                                                                                                                                                                                                                                                                                                                                                                                                                                                                                                                                                          |
| Portion J2 Handover 03 June 2022 or as directed by SO                                                                                                  | 0                | 30-Jun-23*  |                                                              | <u> </u> | Portion J2 Handover 03 June 2022 or as directed by \$O                                                                                                                                                                                                                                                                                                                                                                                                                                                                                                                                                                                                                                                                                                                                                                                                                                                                                                                                                                                                                                                                                                                                                                                                                                                                                                                                                                                                                                                                                                                                                                                                                                                                                                                                                                                                                                                                                                                                                                                                                                                                         |
| Portion I Handover 30 November 2022 or as directed by SO                                                                                               | 0                | 30-Jun-23 A |                                                              | <u> </u> | Portion I Handover 30 November 2022 or as directed by SO                                                                                                                                                                                                                                                                                                                                                                                                                                                                                                                                                                                                                                                                                                                                                                                                                                                                                                                                                                                                                                                                                                                                                                                                                                                                                                                                                                                                                                                                                                                                                                                                                                                                                                                                                                                                                                                                                                                                                                                                                                                                       |
| SOUTH APRON EAST AREA                                                                                                                                  | 0 30-Jun-23      | 30-Jun-23   |                                                              |          |                                                                                                                                                                                                                                                                                                                                                                                                                                                                                                                                                                                                                                                                                                                                                                                                                                                                                                                                                                                                                                                                                                                                                                                                                                                                                                                                                                                                                                                                                                                                                                                                                                                                                                                                                                                                                                                                                                                                                                                                                                                                                                                                |
| Portion W Handover DOC + 704 Cd or as directed by SO                                                                                                   | 0                | 30-Jun-23*  |                                                              | •        | Portion W Handover DOC + 704 Cd or as directed by SO                                                                                                                                                                                                                                                                                                                                                                                                                                                                                                                                                                                                                                                                                                                                                                                                                                                                                                                                                                                                                                                                                                                                                                                                                                                                                                                                                                                                                                                                                                                                                                                                                                                                                                                                                                                                                                                                                                                                                                                                                                                                           |
| KEY DATE - TRUNK ROAD T2                                                                                                                               | 88 30-Jun-23     | 12-Oct-23   |                                                              |          |                                                                                                                                                                                                                                                                                                                                                                                                                                                                                                                                                                                                                                                                                                                                                                                                                                                                                                                                                                                                                                                                                                                                                                                                                                                                                                                                                                                                                                                                                                                                                                                                                                                                                                                                                                                                                                                                                                                                                                                                                                                                                                                                |
| CONTRACT COMPLETION DATES                                                                                                                              | 0 30-Jun-23      | 30-Jun-23   |                                                              |          |                                                                                                                                                                                                                                                                                                                                                                                                                                                                                                                                                                                                                                                                                                                                                                                                                                                                                                                                                                                                                                                                                                                                                                                                                                                                                                                                                                                                                                                                                                                                                                                                                                                                                                                                                                                                                                                                                                                                                                                                                                                                                                                                |
| KD-2 Stage 1B - Depressed Road & South Apron Adit for J1/J2 H/O [DOC+1072cd]                                                                           | 0                | 30-Jun-23*  |                                                              | •        | KD-2 Stage 1B - Depressed Road & South Apron Adit for J1/J2 H/O [DOC+1072td]                                                                                                                                                                                                                                                                                                                                                                                                                                                                                                                                                                                                                                                                                                                                                                                                                                                                                                                                                                                                                                                                                                                                                                                                                                                                                                                                                                                                                                                                                                                                                                                                                                                                                                                                                                                                                                                                                                                                                                                                                                                   |
| KD-4 Stage 2B - AGR, DPR, SAS, C&C & LS for TBM Access [DOC+707cd]                                                                                     | 0                | 30-Jun-23*  |                                                              |          | KD-4 Stage 2B - AGR, DPR SAS, C&C& LS for TBM Access [DOC+707cd]                                                                                                                                                                                                                                                                                                                                                                                                                                                                                                                                                                                                                                                                                                                                                                                                                                                                                                                                                                                                                                                                                                                                                                                                                                                                                                                                                                                                                                                                                                                                                                                                                                                                                                                                                                                                                                                                                                                                                                                                                                                               |
| KD-5 Stage 3A - Design Approval for Stage 3B [DOC+1212cd]                                                                                              | 0                | 30-Jun-23*  |                                                              |          | KD-5 Stage 3A - Design Approval for Stage 3B [DOC+1212cd]                                                                                                                                                                                                                                                                                                                                                                                                                                                                                                                                                                                                                                                                                                                                                                                                                                                                                                                                                                                                                                                                                                                                                                                                                                                                                                                                                                                                                                                                                                                                                                                                                                                                                                                                                                                                                                                                                                                                                                                                                                                                      |
| KD-6 Stage 3B2 - Civil provision between LSCC to CKL Tunnel for TCSS                                                                                   | 0                | 30-Jun-23*  |                                                              |          | KD-6 Stage 3B2 - Civil provision between LSCC to CKL Tunnel for TCSS                                                                                                                                                                                                                                                                                                                                                                                                                                                                                                                                                                                                                                                                                                                                                                                                                                                                                                                                                                                                                                                                                                                                                                                                                                                                                                                                                                                                                                                                                                                                                                                                                                                                                                                                                                                                                                                                                                                                                                                                                                                           |
| KD-7 Stage 4A - Design Approval for Stage 4B [DOC+1212cd]                                                                                              | 0                | 30-Jun-23*  |                                                              |          | KD-7 Stage 4A - Design Approval for Stage 4B [DOC+1212cd]                                                                                                                                                                                                                                                                                                                                                                                                                                                                                                                                                                                                                                                                                                                                                                                                                                                                                                                                                                                                                                                                                                                                                                                                                                                                                                                                                                                                                                                                                                                                                                                                                                                                                                                                                                                                                                                                                                                                                                                                                                                                      |
| KD-9 Stage 5 - South Apron Adit between WVB & DPR for I H/O [DOC+1252cd]                                                                               | 0                | 30-Jun-23*  |                                                              |          | KD-9 Stage 5 - South Apron Adit between WVB & DPR for I H/O [DOC+1252cd]                                                                                                                                                                                                                                                                                                                                                                                                                                                                                                                                                                                                                                                                                                                                                                                                                                                                                                                                                                                                                                                                                                                                                                                                                                                                                                                                                                                                                                                                                                                                                                                                                                                                                                                                                                                                                                                                                                                                                                                                                                                       |
| KD-6 Stage 3B1 - Civil provision between AGR to SUS Tunnel for TCSS                                                                                    | 0                | 30-Jun-23*  |                                                              |          | KD-6 Stage 3B1 - Civil provision between AGR to SUS Tunnel for TCSS                                                                                                                                                                                                                                                                                                                                                                                                                                                                                                                                                                                                                                                                                                                                                                                                                                                                                                                                                                                                                                                                                                                                                                                                                                                                                                                                                                                                                                                                                                                                                                                                                                                                                                                                                                                                                                                                                                                                                                                                                                                            |
| PLANNED COMPLETION DATES                                                                                                                               | 105 30-Jun-23    | 12-Oct-23   |                                                              |          |                                                                                                                                                                                                                                                                                                                                                                                                                                                                                                                                                                                                                                                                                                                                                                                                                                                                                                                                                                                                                                                                                                                                                                                                                                                                                                                                                                                                                                                                                                                                                                                                                                                                                                                                                                                                                                                                                                                                                                                                                                                                                                                                |
| KD-1 Stage 1A - Design Approval for Stage 1B [DOC+464cd]                                                                                               | 0                | 30-Jun-23*  |                                                              |          | KD-1 Stage 1A - Design Approval for Stage 1B [DOC+464 cd]                                                                                                                                                                                                                                                                                                                                                                                                                                                                                                                                                                                                                                                                                                                                                                                                                                                                                                                                                                                                                                                                                                                                                                                                                                                                                                                                                                                                                                                                                                                                                                                                                                                                                                                                                                                                                                                                                                                                                                                                                                                                      |
| KD-3 Stage 2A - Design Approval for Stage 2B [DOC+405cd]                                                                                               | 0                | 30-Jun-23*  |                                                              |          | KD-3 Stage 2A - Design Approval for Stage 2B [DOC+405cd]                                                                                                                                                                                                                                                                                                                                                                                                                                                                                                                                                                                                                                                                                                                                                                                                                                                                                                                                                                                                                                                                                                                                                                                                                                                                                                                                                                                                                                                                                                                                                                                                                                                                                                                                                                                                                                                                                                                                                                                                                                                                       |
| KD-4 Stage 2B - AGR, DPR, SAS, C&C & LS for TBM Access [DOC+707cd]                                                                                     | 0                | 30-Jun-23   | <del></del>                                                  |          | KD-4 Stage 2B - AGR, DPR, SAS, C&C& LS for TBM Access [DOC+707cd]                                                                                                                                                                                                                                                                                                                                                                                                                                                                                                                                                                                                                                                                                                                                                                                                                                                                                                                                                                                                                                                                                                                                                                                                                                                                                                                                                                                                                                                                                                                                                                                                                                                                                                                                                                                                                                                                                                                                                                                                                                                              |
| KD-9 Stage 5 - South Apron Adit between WVB & DPR for I H/O [DOC+1252cd]                                                                               | 0                | 04-Aug-23   |                                                              |          | ◆ KD-9'Stage 5 - South Apron Aditi between WVB & DRR for I'H/O [DOC+1252cd]                                                                                                                                                                                                                                                                                                                                                                                                                                                                                                                                                                                                                                                                                                                                                                                                                                                                                                                                                                                                                                                                                                                                                                                                                                                                                                                                                                                                                                                                                                                                                                                                                                                                                                                                                                                                                                                                                                                                                                                                                                                    |
| KD-2 Stage 1B - Depressed Road & South Apron Adit for J1/J2 H/O [DOC+1072cd]                                                                           | 0                | 12-Oct-23   |                                                              |          | ◆ KD-2 \$tage 1                                                                                                                                                                                                                                                                                                                                                                                                                                                                                                                                                                                                                                                                                                                                                                                                                                                                                                                                                                                                                                                                                                                                                                                                                                                                                                                                                                                                                                                                                                                                                                                                                                                                                                                                                                                                                                                                                                                                                                                                                                                                                                                |
| KEY DATE - STAGE 5 INFRASTRUCTURE WORKS & JUNCTION IMPRO                                                                                               | 134 15-Feb-23 A  | 30-Jun-23   | <u> </u>                                                     |          |                                                                                                                                                                                                                                                                                                                                                                                                                                                                                                                                                                                                                                                                                                                                                                                                                                                                                                                                                                                                                                                                                                                                                                                                                                                                                                                                                                                                                                                                                                                                                                                                                                                                                                                                                                                                                                                                                                                                                                                                                                                                                                                                |
| CONTRACT COMPLETION DATES                                                                                                                              | 134 18-Feb-23 A  | 30-Jun-23   | <del> </del>                                                 |          | <u> </u>                                                                                                                                                                                                                                                                                                                                                                                                                                                                                                                                                                                                                                                                                                                                                                                                                                                                                                                                                                                                                                                                                                                                                                                                                                                                                                                                                                                                                                                                                                                                                                                                                                                                                                                                                                                                                                                                                                                                                                                                                                                                                                                       |
| LANDSCAPE SOFTWORKS                                                                                                                                    | 134 18-Feb-23 A  | 30-Jun-23   | <b>ત</b>                                                     |          |                                                                                                                                                                                                                                                                                                                                                                                                                                                                                                                                                                                                                                                                                                                                                                                                                                                                                                                                                                                                                                                                                                                                                                                                                                                                                                                                                                                                                                                                                                                                                                                                                                                                                                                                                                                                                                                                                                                                                                                                                                                                                                                                |
| KD-23 Section 9A - Road S20 & KFR Landscape Softworks [DOC+796cd]                                                                                      |                  |             | ection 9A - Road S20 & KFR Landscape Softworks [DOC+796cd]   |          |                                                                                                                                                                                                                                                                                                                                                                                                                                                                                                                                                                                                                                                                                                                                                                                                                                                                                                                                                                                                                                                                                                                                                                                                                                                                                                                                                                                                                                                                                                                                                                                                                                                                                                                                                                                                                                                                                                                                                                                                                                                                                                                                |
| KD-23 Section 9A - Road S20 & KFR Landscape Softworks [DOC+790cd]  KD-24 Section 9B - Remaining Stage 5 Intrastructure Landscape Softworks [DOC+1314cd | 0                |             | South 1 1 1 10ad 020 a 10 11 Fairnochte continuo (2007 2004) |          | KD-24 Section 9B - Remaining Stage 5 Intrastructure Landscape Softworks [DOC+1314cd]                                                                                                                                                                                                                                                                                                                                                                                                                                                                                                                                                                                                                                                                                                                                                                                                                                                                                                                                                                                                                                                                                                                                                                                                                                                                                                                                                                                                                                                                                                                                                                                                                                                                                                                                                                                                                                                                                                                                                                                                                                           |
| ND-24 Section 35 - Nemaining Stage 3 intrastructure Landscape Softworks [DOC+1314cd                                                                    | i                | 30-Jun-23*  |                                                              | <u> </u> |                                                                                                                                                                                                                                                                                                                                                                                                                                                                                                                                                                                                                                                                                                                                                                                                                                                                                                                                                                                                                                                                                                                                                                                                                                                                                                                                                                                                                                                                                                                                                                                                                                                                                                                                                                                                                                                                                                                                                                                                                                                                                                                                |
| Page 1 of 28   ◆ Milestone                                                                                                                             |                  |             |                                                              |          | Date Revision Checked Approved                                                                                                                                                                                                                                                                                                                                                                                                                                                                                                                                                                                                                                                                                                                                                                                                                                                                                                                                                                                                                                                                                                                                                                                                                                                                                                                                                                                                                                                                                                                                                                                                                                                                                                                                                                                                                                                                                                                                                                                                                                                                                                 |