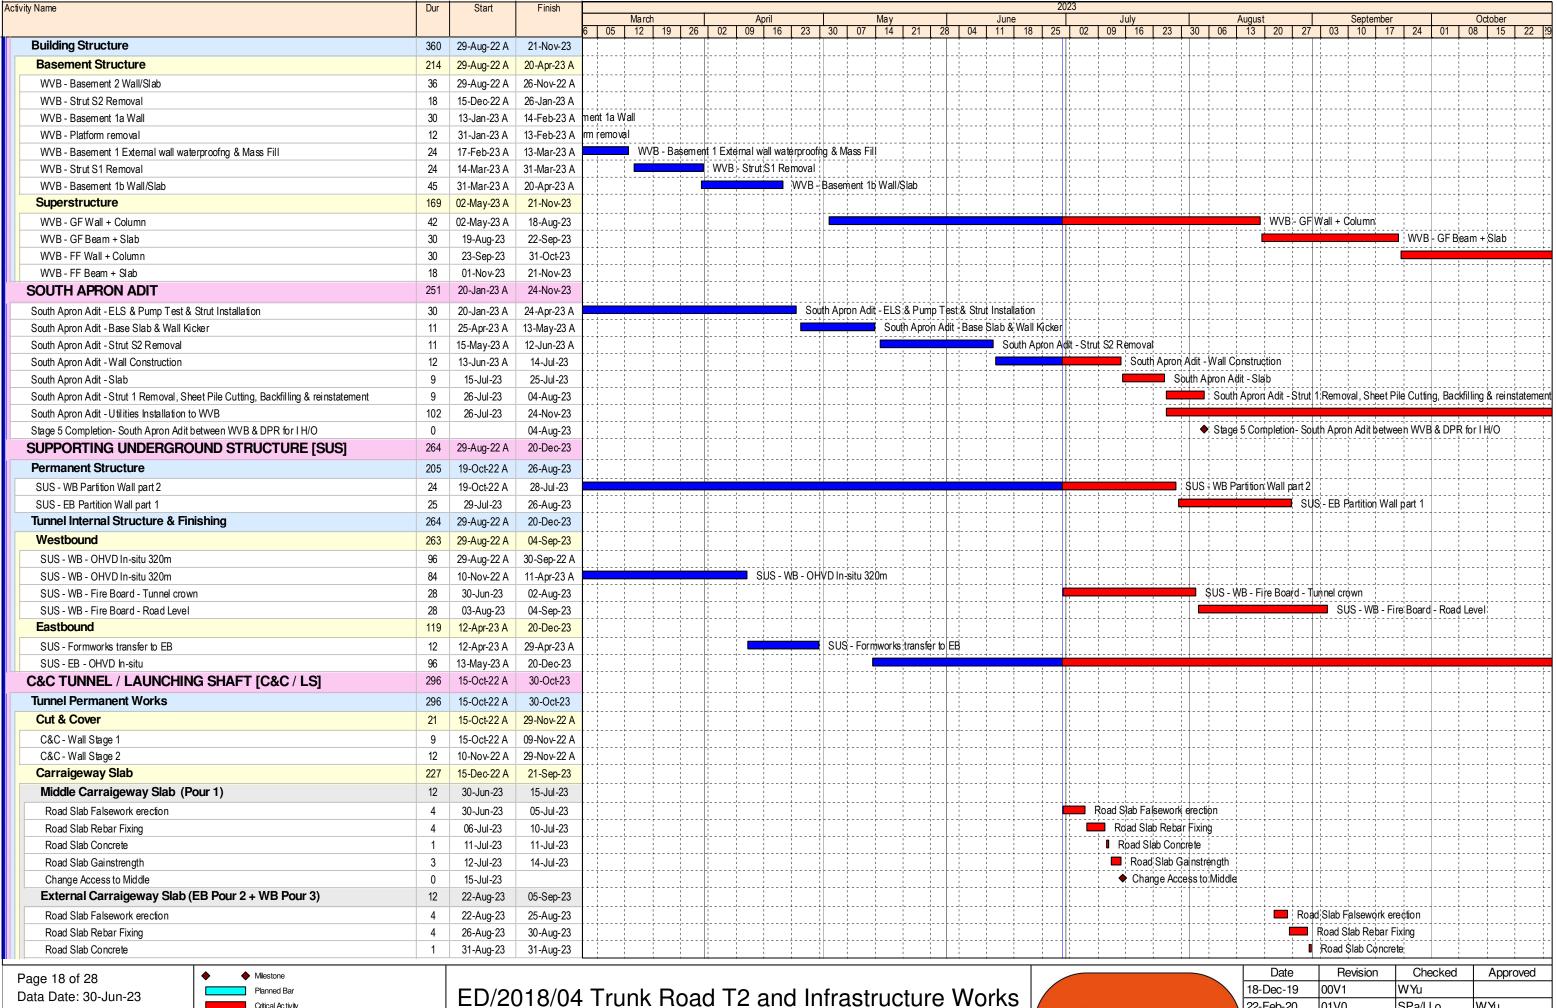

## **APPENDIX A**

Three Months Rolling Programme Progress (App A)

\_\_\_\_Appendix A

| Activity Name                                                                                                                                          | Dur Start        | Finish      | March April May                                              | June 203 | 23 July August September October                                                                                                                                                                                                                                                                                                                                                                                                                                                                                                                                                                                                                                                                                                                                                                                                                                                                                                                                                                                                                                                                                                                                                                                                                                                                                                                                                                                                                                                                                                                                                                                                                                                                                                                                                                                                                                                                                                                                                                                                                                                                                               |
|--------------------------------------------------------------------------------------------------------------------------------------------------------|------------------|-------------|--------------------------------------------------------------|----------|--------------------------------------------------------------------------------------------------------------------------------------------------------------------------------------------------------------------------------------------------------------------------------------------------------------------------------------------------------------------------------------------------------------------------------------------------------------------------------------------------------------------------------------------------------------------------------------------------------------------------------------------------------------------------------------------------------------------------------------------------------------------------------------------------------------------------------------------------------------------------------------------------------------------------------------------------------------------------------------------------------------------------------------------------------------------------------------------------------------------------------------------------------------------------------------------------------------------------------------------------------------------------------------------------------------------------------------------------------------------------------------------------------------------------------------------------------------------------------------------------------------------------------------------------------------------------------------------------------------------------------------------------------------------------------------------------------------------------------------------------------------------------------------------------------------------------------------------------------------------------------------------------------------------------------------------------------------------------------------------------------------------------------------------------------------------------------------------------------------------------------|
|                                                                                                                                                        |                  |             | 6 05 12 19 26 02 09 16 23 30 07 14 21 28 04                  |          |                                                                                                                                                                                                                                                                                                                                                                                                                                                                                                                                                                                                                                                                                                                                                                                                                                                                                                                                                                                                                                                                                                                                                                                                                                                                                                                                                                                                                                                                                                                                                                                                                                                                                                                                                                                                                                                                                                                                                                                                                                                                                                                                |
| ED/2018/04 - Trunk Road T2 Jun-23                                                                                                                      | 1120 30-Dec-20 A | 10-Jul-25   |                                                              |          |                                                                                                                                                                                                                                                                                                                                                                                                                                                                                                                                                                                                                                                                                                                                                                                                                                                                                                                                                                                                                                                                                                                                                                                                                                                                                                                                                                                                                                                                                                                                                                                                                                                                                                                                                                                                                                                                                                                                                                                                                                                                                                                                |
| COMMENCEMENT & SITE POSSESSION DATE                                                                                                                    | 243 03-Oct-22 A  | 30-Jun-23   |                                                              |          |                                                                                                                                                                                                                                                                                                                                                                                                                                                                                                                                                                                                                                                                                                                                                                                                                                                                                                                                                                                                                                                                                                                                                                                                                                                                                                                                                                                                                                                                                                                                                                                                                                                                                                                                                                                                                                                                                                                                                                                                                                                                                                                                |
| SITE POSSESSION DATE                                                                                                                                   | 243 03-Oct-22 A  | 30-Jun-23   | <del> </del>                                                 |          |                                                                                                                                                                                                                                                                                                                                                                                                                                                                                                                                                                                                                                                                                                                                                                                                                                                                                                                                                                                                                                                                                                                                                                                                                                                                                                                                                                                                                                                                                                                                                                                                                                                                                                                                                                                                                                                                                                                                                                                                                                                                                                                                |
| SOUTH APRON WEST AREA                                                                                                                                  | 243 03-Oct-22 A  | 30-Jun-23   | +                                                            |          |                                                                                                                                                                                                                                                                                                                                                                                                                                                                                                                                                                                                                                                                                                                                                                                                                                                                                                                                                                                                                                                                                                                                                                                                                                                                                                                                                                                                                                                                                                                                                                                                                                                                                                                                                                                                                                                                                                                                                                                                                                                                                                                                |
| Portion H2 Possession 01 January 2022 or as directed by SO                                                                                             | 0                | 03-Oct-22 A | 4                                                            |          | <del>;</del> ;;;;                                                                                                                                                                                                                                                                                                                                                                                                                                                                                                                                                                                                                                                                                                                                                                                                                                                                                                                                                                                                                                                                                                                                                                                                                                                                                                                                                                                                                                                                                                                                                                                                                                                                                                                                                                                                                                                                                                                                     |
| Portion K Possession 31 March 2023 or as directed by SO                                                                                                | 0                | 30-Jun-23*  | <del> </del>                                                 |          | Portion K Possession 31 March 2023 or as directed by SO                                                                                                                                                                                                                                                                                                                                                                                                                                                                                                                                                                                                                                                                                                                                                                                                                                                                                                                                                                                                                                                                                                                                                                                                                                                                                                                                                                                                                                                                                                                                                                                                                                                                                                                                                                                                                                                                                                                                                                                                                                                                        |
| CHA KWO LING AREA                                                                                                                                      | 122 10-Feb-23 A  | 30-Jun-23   | <del> </del>                                                 |          | TO HIGH INTO SOCIETY OF HIGH CITY AND AN INTO COLOR OF THE COLOR OF TH |
| Portion V Possession 30 November 2021 or as directed by SO                                                                                             | 0                | 10-Feb-23 A | ssion 30 November 2021 or as directed by SO                  |          | <del></del>                                                                                                                                                                                                                                                                                                                                                                                                                                                                                                                                                                                                                                                                                                                                                                                                                                                                                                                                                                                                                                                                                                                                                                                                                                                                                                                                                                                                                                                                                                                                                                                                                                                                                                                                                                                                                                                                                                                                                                                                                                                                                                                    |
| Portion S Possession 30 November 2021 or as directed by SO  Portion S Possession 30 November 2021 or as directed by SO                                 | 0                | 30-Jun-23*  | ssion so we mide 2021 of as unecled by SO                    |          | Portion S Possession 30 November 2021 or as directed by SO                                                                                                                                                                                                                                                                                                                                                                                                                                                                                                                                                                                                                                                                                                                                                                                                                                                                                                                                                                                                                                                                                                                                                                                                                                                                                                                                                                                                                                                                                                                                                                                                                                                                                                                                                                                                                                                                                                                                                                                                                                                                     |
| Portion U Possession 30 November 2021 or as directed by SO                                                                                             | 0                | 30-Jun-23*  | <del>-</del>                                                 |          | Portion U Possession 30 November 2021 or as directed by SO                                                                                                                                                                                                                                                                                                                                                                                                                                                                                                                                                                                                                                                                                                                                                                                                                                                                                                                                                                                                                                                                                                                                                                                                                                                                                                                                                                                                                                                                                                                                                                                                                                                                                                                                                                                                                                                                                                                                                                                                                                                                     |
| Portion AB Possession 30 November 2021 or as directed by SO                                                                                            | 0                | 30-Jun-23*  | <del></del>                                                  |          | Portion AB Possession 01 June 2022 or as directed by SO                                                                                                                                                                                                                                                                                                                                                                                                                                                                                                                                                                                                                                                                                                                                                                                                                                                                                                                                                                                                                                                                                                                                                                                                                                                                                                                                                                                                                                                                                                                                                                                                                                                                                                                                                                                                                                                                                                                                                                                                                                                                        |
| CONTRACT KEY DATE & SITE HANDOVER DATE                                                                                                                 | 230 27-Jan-23 A  | 12-Oct-23   | <u> </u>                                                     |          | 1 Otto 1 A D 1 O 306 33 to 1 1 Julie 2022 Orld 3 directed by 60                                                                                                                                                                                                                                                                                                                                                                                                                                                                                                                                                                                                                                                                                                                                                                                                                                                                                                                                                                                                                                                                                                                                                                                                                                                                                                                                                                                                                                                                                                                                                                                                                                                                                                                                                                                                                                                                                                                                                                                                                                                                |
|                                                                                                                                                        |                  |             | 4                                                            |          | ·                                                                                                                                                                                                                                                                                                                                                                                                                                                                                                                                                                                                                                                                                                                                                                                                                                                                                                                                                                                                                                                                                                                                                                                                                                                                                                                                                                                                                                                                                                                                                                                                                                                                                                                                                                                                                                                                                                                                                                                                                                                                                                                              |
| SITE HANDOVER DATE                                                                                                                                     | 143 27-Jan-23 A  | 30-Jun-23   |                                                              |          | <u></u>                                                                                                                                                                                                                                                                                                                                                                                                                                                                                                                                                                                                                                                                                                                                                                                                                                                                                                                                                                                                                                                                                                                                                                                                                                                                                                                                                                                                                                                                                                                                                                                                                                                                                                                                                                                                                                                                                                                                                                                                                                                                                                                        |
| SOUTH APRON WEST AREA                                                                                                                                  | 143 27-Jan-23 A  | 30-Jun-23   |                                                              |          |                                                                                                                                                                                                                                                                                                                                                                                                                                                                                                                                                                                                                                                                                                                                                                                                                                                                                                                                                                                                                                                                                                                                                                                                                                                                                                                                                                                                                                                                                                                                                                                                                                                                                                                                                                                                                                                                                                                                                                                                                                                                                                                                |
| Portion A1 Handover 01 June 2022 or as directed by SO                                                                                                  | 0                | 27-Jan-23 A | 2022 or as directed by SO                                    |          |                                                                                                                                                                                                                                                                                                                                                                                                                                                                                                                                                                                                                                                                                                                                                                                                                                                                                                                                                                                                                                                                                                                                                                                                                                                                                                                                                                                                                                                                                                                                                                                                                                                                                                                                                                                                                                                                                                                                                                                                                                                                                                                                |
| Portion H2 Handover DOC + 1099 Cd or as directed by SO                                                                                                 | 0                | 28-Feb-23 A | Portion H2 Handover DOC + 1099 ¢d or as directed by \$O      |          |                                                                                                                                                                                                                                                                                                                                                                                                                                                                                                                                                                                                                                                                                                                                                                                                                                                                                                                                                                                                                                                                                                                                                                                                                                                                                                                                                                                                                                                                                                                                                                                                                                                                                                                                                                                                                                                                                                                                                                                                                                                                                                                                |
| Portion H1 Handover (subject to coordination)                                                                                                          | 0                | 28-Feb-23 A | Portion H1 Handover (subject to coordination)                |          |                                                                                                                                                                                                                                                                                                                                                                                                                                                                                                                                                                                                                                                                                                                                                                                                                                                                                                                                                                                                                                                                                                                                                                                                                                                                                                                                                                                                                                                                                                                                                                                                                                                                                                                                                                                                                                                                                                                                                                                                                                                                                                                                |
| Portion C1 Handover 31 March 2023 or as directed by SO                                                                                                 | 0                | 30-Jun-23*  |                                                              |          | Portion C1 Handover 31 March 2023 or as directed by SO                                                                                                                                                                                                                                                                                                                                                                                                                                                                                                                                                                                                                                                                                                                                                                                                                                                                                                                                                                                                                                                                                                                                                                                                                                                                                                                                                                                                                                                                                                                                                                                                                                                                                                                                                                                                                                                                                                                                                                                                                                                                         |
| Portion C3 Handover 31 March 2023 or as directed by SO                                                                                                 | 0                | 30-Jun-23*  |                                                              |          | Portion C3 Handover 31 March 2023 or as directed by SO                                                                                                                                                                                                                                                                                                                                                                                                                                                                                                                                                                                                                                                                                                                                                                                                                                                                                                                                                                                                                                                                                                                                                                                                                                                                                                                                                                                                                                                                                                                                                                                                                                                                                                                                                                                                                                                                                                                                                                                                                                                                         |
| Portion C4 Handover 31 March 2023 or as directed by SO                                                                                                 | 0                | 30-Jun-23*  |                                                              |          | Portion C4 Handover 31 March 2023 or as directed by SO                                                                                                                                                                                                                                                                                                                                                                                                                                                                                                                                                                                                                                                                                                                                                                                                                                                                                                                                                                                                                                                                                                                                                                                                                                                                                                                                                                                                                                                                                                                                                                                                                                                                                                                                                                                                                                                                                                                                                                                                                                                                         |
| Portion D1 Handover DOC + 796 Cd or as directed by SO                                                                                                  | 0                | 30-Jun-23*  |                                                              |          | Portion D1 Handover DOC + 796 Cd or as directed by SO                                                                                                                                                                                                                                                                                                                                                                                                                                                                                                                                                                                                                                                                                                                                                                                                                                                                                                                                                                                                                                                                                                                                                                                                                                                                                                                                                                                                                                                                                                                                                                                                                                                                                                                                                                                                                                                                                                                                                                                                                                                                          |
| Portion D3 Handover DOC + 796 Cd or as directed by SO                                                                                                  | 0                | 30-Jun-23*  |                                                              |          | Portion D3 Handover DOC + 796 Cd or as directed by SO                                                                                                                                                                                                                                                                                                                                                                                                                                                                                                                                                                                                                                                                                                                                                                                                                                                                                                                                                                                                                                                                                                                                                                                                                                                                                                                                                                                                                                                                                                                                                                                                                                                                                                                                                                                                                                                                                                                                                                                                                                                                          |
| Portion F1 Handover DOC + 1314 Cd or as directed by SO                                                                                                 | 0                | 30-Jun-23*  |                                                              | <u> </u> | Portion F1 Handover DOC + 1314 Cd or as directed by SO                                                                                                                                                                                                                                                                                                                                                                                                                                                                                                                                                                                                                                                                                                                                                                                                                                                                                                                                                                                                                                                                                                                                                                                                                                                                                                                                                                                                                                                                                                                                                                                                                                                                                                                                                                                                                                                                                                                                                                                                                                                                         |
| Portion F2 Handover DOC + 1314 Cd or as directed by SO                                                                                                 | 0                | 30-Jun-23*  |                                                              |          | Portion F2 Handover DOC + 1314 Cd or as directed by SO                                                                                                                                                                                                                                                                                                                                                                                                                                                                                                                                                                                                                                                                                                                                                                                                                                                                                                                                                                                                                                                                                                                                                                                                                                                                                                                                                                                                                                                                                                                                                                                                                                                                                                                                                                                                                                                                                                                                                                                                                                                                         |
| Portion F3 Handover DOC + 1099 Cd or as directed by SO                                                                                                 | 0                | 30-Jun-23*  |                                                              |          | Portion F3 Handover DOC + 1099 Cd or as directed by SO                                                                                                                                                                                                                                                                                                                                                                                                                                                                                                                                                                                                                                                                                                                                                                                                                                                                                                                                                                                                                                                                                                                                                                                                                                                                                                                                                                                                                                                                                                                                                                                                                                                                                                                                                                                                                                                                                                                                                                                                                                                                         |
| Portion F4 Handover 01 June 2022 or as directed by SO                                                                                                  | 0                | 30-Jun-23*  |                                                              | •        | Portion F4 Handover 01 June 2022 or as directed by \$O                                                                                                                                                                                                                                                                                                                                                                                                                                                                                                                                                                                                                                                                                                                                                                                                                                                                                                                                                                                                                                                                                                                                                                                                                                                                                                                                                                                                                                                                                                                                                                                                                                                                                                                                                                                                                                                                                                                                                                                                                                                                         |
| Portion G Handover DOC + 1314 Cd or as directed by SO                                                                                                  | 0                | 30-Jun-23*  |                                                              |          | Portion G Handover DOC + 1314 Cd or as directed by SO                                                                                                                                                                                                                                                                                                                                                                                                                                                                                                                                                                                                                                                                                                                                                                                                                                                                                                                                                                                                                                                                                                                                                                                                                                                                                                                                                                                                                                                                                                                                                                                                                                                                                                                                                                                                                                                                                                                                                                                                                                                                          |
| Portion J1 Handover 03 June 2022 or as directed by SO                                                                                                  | 0                | 30-Jun-23*  |                                                              |          | Portion J1 Handover 03 June 2022 or as directed by SO                                                                                                                                                                                                                                                                                                                                                                                                                                                                                                                                                                                                                                                                                                                                                                                                                                                                                                                                                                                                                                                                                                                                                                                                                                                                                                                                                                                                                                                                                                                                                                                                                                                                                                                                                                                                                                                                                                                                                                                                                                                                          |
| Portion J2 Handover 03 June 2022 or as directed by SO                                                                                                  | 0                | 30-Jun-23*  |                                                              | <u> </u> | Portion J2 Handover 03 June 2022 or as directed by \$O                                                                                                                                                                                                                                                                                                                                                                                                                                                                                                                                                                                                                                                                                                                                                                                                                                                                                                                                                                                                                                                                                                                                                                                                                                                                                                                                                                                                                                                                                                                                                                                                                                                                                                                                                                                                                                                                                                                                                                                                                                                                         |
| Portion I Handover 30 November 2022 or as directed by SO                                                                                               | 0                | 30-Jun-23 A |                                                              | <u> </u> | Portion I Handover 30 November 2022 or as directed by SO                                                                                                                                                                                                                                                                                                                                                                                                                                                                                                                                                                                                                                                                                                                                                                                                                                                                                                                                                                                                                                                                                                                                                                                                                                                                                                                                                                                                                                                                                                                                                                                                                                                                                                                                                                                                                                                                                                                                                                                                                                                                       |
| SOUTH APRON EAST AREA                                                                                                                                  | 0 30-Jun-23      | 30-Jun-23   |                                                              |          |                                                                                                                                                                                                                                                                                                                                                                                                                                                                                                                                                                                                                                                                                                                                                                                                                                                                                                                                                                                                                                                                                                                                                                                                                                                                                                                                                                                                                                                                                                                                                                                                                                                                                                                                                                                                                                                                                                                                                                                                                                                                                                                                |
| Portion W Handover DOC + 704 Cd or as directed by SO                                                                                                   | 0                | 30-Jun-23*  |                                                              | •        | Portion W Handover DOC + 704 Cd or as directed by SO                                                                                                                                                                                                                                                                                                                                                                                                                                                                                                                                                                                                                                                                                                                                                                                                                                                                                                                                                                                                                                                                                                                                                                                                                                                                                                                                                                                                                                                                                                                                                                                                                                                                                                                                                                                                                                                                                                                                                                                                                                                                           |
| KEY DATE - TRUNK ROAD T2                                                                                                                               | 88 30-Jun-23     | 12-Oct-23   |                                                              |          |                                                                                                                                                                                                                                                                                                                                                                                                                                                                                                                                                                                                                                                                                                                                                                                                                                                                                                                                                                                                                                                                                                                                                                                                                                                                                                                                                                                                                                                                                                                                                                                                                                                                                                                                                                                                                                                                                                                                                                                                                                                                                                                                |
| CONTRACT COMPLETION DATES                                                                                                                              | 0 30-Jun-23      | 30-Jun-23   |                                                              |          |                                                                                                                                                                                                                                                                                                                                                                                                                                                                                                                                                                                                                                                                                                                                                                                                                                                                                                                                                                                                                                                                                                                                                                                                                                                                                                                                                                                                                                                                                                                                                                                                                                                                                                                                                                                                                                                                                                                                                                                                                                                                                                                                |
| KD-2 Stage 1B - Depressed Road & South Apron Adit for J1/J2 H/O [DOC+1072cd]                                                                           | 0                | 30-Jun-23*  |                                                              | •        | KD-2 Stage 1B - Depressed Road & South Apron Adit for J1/J2 H/O [DOC+1072td]                                                                                                                                                                                                                                                                                                                                                                                                                                                                                                                                                                                                                                                                                                                                                                                                                                                                                                                                                                                                                                                                                                                                                                                                                                                                                                                                                                                                                                                                                                                                                                                                                                                                                                                                                                                                                                                                                                                                                                                                                                                   |
| KD-4 Stage 2B - AGR, DPR, SAS, C&C & LS for TBM Access [DOC+707cd]                                                                                     | 0                | 30-Jun-23*  |                                                              |          | KD-4 Stage 2B - AGR, DPR SAS, C&C& LS for TBM Access [DOC+707cd]                                                                                                                                                                                                                                                                                                                                                                                                                                                                                                                                                                                                                                                                                                                                                                                                                                                                                                                                                                                                                                                                                                                                                                                                                                                                                                                                                                                                                                                                                                                                                                                                                                                                                                                                                                                                                                                                                                                                                                                                                                                               |
| KD-5 Stage 3A - Design Approval for Stage 3B [DOC+1212cd]                                                                                              | 0                | 30-Jun-23*  |                                                              |          | KD-5 Stage 3A - Design Approval for Stage 3B [DOC+1212cd]                                                                                                                                                                                                                                                                                                                                                                                                                                                                                                                                                                                                                                                                                                                                                                                                                                                                                                                                                                                                                                                                                                                                                                                                                                                                                                                                                                                                                                                                                                                                                                                                                                                                                                                                                                                                                                                                                                                                                                                                                                                                      |
| KD-6 Stage 3B2 - Civil provision between LSCC to CKL Tunnel for TCSS                                                                                   | 0                | 30-Jun-23*  |                                                              |          | KD-6 Stage 3B2 - Civil provision between LSCC to CKL Tunnel for TCSS                                                                                                                                                                                                                                                                                                                                                                                                                                                                                                                                                                                                                                                                                                                                                                                                                                                                                                                                                                                                                                                                                                                                                                                                                                                                                                                                                                                                                                                                                                                                                                                                                                                                                                                                                                                                                                                                                                                                                                                                                                                           |
| KD-7 Stage 4A - Design Approval for Stage 4B [DOC+1212cd]                                                                                              | 0                | 30-Jun-23*  |                                                              |          | KD-7 Stage 4A - Design Approval for Stage 4B [DOC+1212cd]                                                                                                                                                                                                                                                                                                                                                                                                                                                                                                                                                                                                                                                                                                                                                                                                                                                                                                                                                                                                                                                                                                                                                                                                                                                                                                                                                                                                                                                                                                                                                                                                                                                                                                                                                                                                                                                                                                                                                                                                                                                                      |
| KD-9 Stage 5 - South Apron Adit between WVB & DPR for I H/O [DOC+1252cd]                                                                               | 0                | 30-Jun-23*  |                                                              |          | KD-9 Stage 5 - South Apron Adit between WVB & DPR for I H/O [DOC+1252cd]                                                                                                                                                                                                                                                                                                                                                                                                                                                                                                                                                                                                                                                                                                                                                                                                                                                                                                                                                                                                                                                                                                                                                                                                                                                                                                                                                                                                                                                                                                                                                                                                                                                                                                                                                                                                                                                                                                                                                                                                                                                       |
| KD-6 Stage 3B1 - Civil provision between AGR to SUS Tunnel for TCSS                                                                                    | 0                | 30-Jun-23*  |                                                              |          | KD-6 Stage 3B1 - Civil provision between AGR to SUS Tunnel for TCSS                                                                                                                                                                                                                                                                                                                                                                                                                                                                                                                                                                                                                                                                                                                                                                                                                                                                                                                                                                                                                                                                                                                                                                                                                                                                                                                                                                                                                                                                                                                                                                                                                                                                                                                                                                                                                                                                                                                                                                                                                                                            |
| PLANNED COMPLETION DATES                                                                                                                               | 105 30-Jun-23    | 12-Oct-23   |                                                              |          |                                                                                                                                                                                                                                                                                                                                                                                                                                                                                                                                                                                                                                                                                                                                                                                                                                                                                                                                                                                                                                                                                                                                                                                                                                                                                                                                                                                                                                                                                                                                                                                                                                                                                                                                                                                                                                                                                                                                                                                                                                                                                                                                |
| KD-1 Stage 1A - Design Approval for Stage 1B [DOC+464cd]                                                                                               | 0                | 30-Jun-23*  |                                                              |          | KD-1 Stage 1A - Design Approval for Stage 1B [DOC+464 cd]                                                                                                                                                                                                                                                                                                                                                                                                                                                                                                                                                                                                                                                                                                                                                                                                                                                                                                                                                                                                                                                                                                                                                                                                                                                                                                                                                                                                                                                                                                                                                                                                                                                                                                                                                                                                                                                                                                                                                                                                                                                                      |
| KD-3 Stage 2A - Design Approval for Stage 2B [DOC+405cd]                                                                                               | 0                | 30-Jun-23*  |                                                              |          | KD-3 Stage 2A - Design Approval for Stage 2B [DOC+405cd]                                                                                                                                                                                                                                                                                                                                                                                                                                                                                                                                                                                                                                                                                                                                                                                                                                                                                                                                                                                                                                                                                                                                                                                                                                                                                                                                                                                                                                                                                                                                                                                                                                                                                                                                                                                                                                                                                                                                                                                                                                                                       |
| KD-4 Stage 2B - AGR, DPR, SAS, C&C & LS for TBM Access [DOC+707cd]                                                                                     | 0                | 30-Jun-23   | <del></del>                                                  |          | KD-4 Stage 2B - AGR, DPR, SAS, C&C& LS for TBM Access [DOC+707cd]                                                                                                                                                                                                                                                                                                                                                                                                                                                                                                                                                                                                                                                                                                                                                                                                                                                                                                                                                                                                                                                                                                                                                                                                                                                                                                                                                                                                                                                                                                                                                                                                                                                                                                                                                                                                                                                                                                                                                                                                                                                              |
| KD-9 Stage 5 - South Apron Adit between WVB & DPR for I H/O [DOC+1252cd]                                                                               | 0                | 04-Aug-23   |                                                              |          | ◆ KD-9'Stage 5 - South Apron Aditi between WVB & DRR for I'H/O [DOC+1252cd]                                                                                                                                                                                                                                                                                                                                                                                                                                                                                                                                                                                                                                                                                                                                                                                                                                                                                                                                                                                                                                                                                                                                                                                                                                                                                                                                                                                                                                                                                                                                                                                                                                                                                                                                                                                                                                                                                                                                                                                                                                                    |
| KD-2 Stage 1B - Depressed Road & South Apron Adit for J1/J2 H/O [DOC+1072cd]                                                                           | 0                | 12-Oct-23   |                                                              |          | ◆ KD-2 \$tage 1                                                                                                                                                                                                                                                                                                                                                                                                                                                                                                                                                                                                                                                                                                                                                                                                                                                                                                                                                                                                                                                                                                                                                                                                                                                                                                                                                                                                                                                                                                                                                                                                                                                                                                                                                                                                                                                                                                                                                                                                                                                                                                                |
| KEY DATE - STAGE 5 INFRASTRUCTURE WORKS & JUNCTION IMPRO                                                                                               | 134 15-Feb-23 A  | 30-Jun-23   | <u> </u>                                                     |          |                                                                                                                                                                                                                                                                                                                                                                                                                                                                                                                                                                                                                                                                                                                                                                                                                                                                                                                                                                                                                                                                                                                                                                                                                                                                                                                                                                                                                                                                                                                                                                                                                                                                                                                                                                                                                                                                                                                                                                                                                                                                                                                                |
| CONTRACT COMPLETION DATES                                                                                                                              | 134 18-Feb-23 A  | 30-Jun-23   | <del> </del>                                                 |          | <u> </u>                                                                                                                                                                                                                                                                                                                                                                                                                                                                                                                                                                                                                                                                                                                                                                                                                                                                                                                                                                                                                                                                                                                                                                                                                                                                                                                                                                                                                                                                                                                                                                                                                                                                                                                                                                                                                                                                                                                                                                                                                                                                                                                       |
| LANDSCAPE SOFTWORKS                                                                                                                                    | 134 18-Feb-23 A  | 30-Jun-23   | <b>ત</b>                                                     |          |                                                                                                                                                                                                                                                                                                                                                                                                                                                                                                                                                                                                                                                                                                                                                                                                                                                                                                                                                                                                                                                                                                                                                                                                                                                                                                                                                                                                                                                                                                                                                                                                                                                                                                                                                                                                                                                                                                                                                                                                                                                                                                                                |
| KD-23 Section 9A - Road S20 & KFR Landscape Softworks [DOC+796cd]                                                                                      |                  |             | ection 9A - Road S20 & KFR Landscape Softworks [DOC+796cd]   |          |                                                                                                                                                                                                                                                                                                                                                                                                                                                                                                                                                                                                                                                                                                                                                                                                                                                                                                                                                                                                                                                                                                                                                                                                                                                                                                                                                                                                                                                                                                                                                                                                                                                                                                                                                                                                                                                                                                                                                                                                                                                                                                                                |
| KD-23 Section 9A - Road S20 & KFR Landscape Softworks [DOC+790cd]  KD-24 Section 9B - Remaining Stage 5 Intrastructure Landscape Softworks [DOC+1314cd | 0                |             | South 1 1 1 10ad 020 a 10 11 Fairnochte continuo (2007 2004) |          | KD-24 Section 9B - Remaining Stage 5 Intrastructure Landscape Softworks [DOC+1314cd]                                                                                                                                                                                                                                                                                                                                                                                                                                                                                                                                                                                                                                                                                                                                                                                                                                                                                                                                                                                                                                                                                                                                                                                                                                                                                                                                                                                                                                                                                                                                                                                                                                                                                                                                                                                                                                                                                                                                                                                                                                           |
| ND-24 Section 35 - Nemaining Stage 3 intrastructure Landscape Softworks [DOC+1314cd                                                                    | i                | 30-Jun-23*  |                                                              | <u> </u> |                                                                                                                                                                                                                                                                                                                                                                                                                                                                                                                                                                                                                                                                                                                                                                                                                                                                                                                                                                                                                                                                                                                                                                                                                                                                                                                                                                                                                                                                                                                                                                                                                                                                                                                                                                                                                                                                                                                                                                                                                                                                                                                                |
| Page 1 of 28   ◆ Milestone                                                                                                                             |                  |             |                                                              |          | Date Revision Checked Approved                                                                                                                                                                                                                                                                                                                                                                                                                                                                                                                                                                                                                                                                                                                                                                                                                                                                                                                                                                                                                                                                                                                                                                                                                                                                                                                                                                                                                                                                                                                                                                                                                                                                                                                                                                                                                                                                                                                                                                                                                                                                                                 |