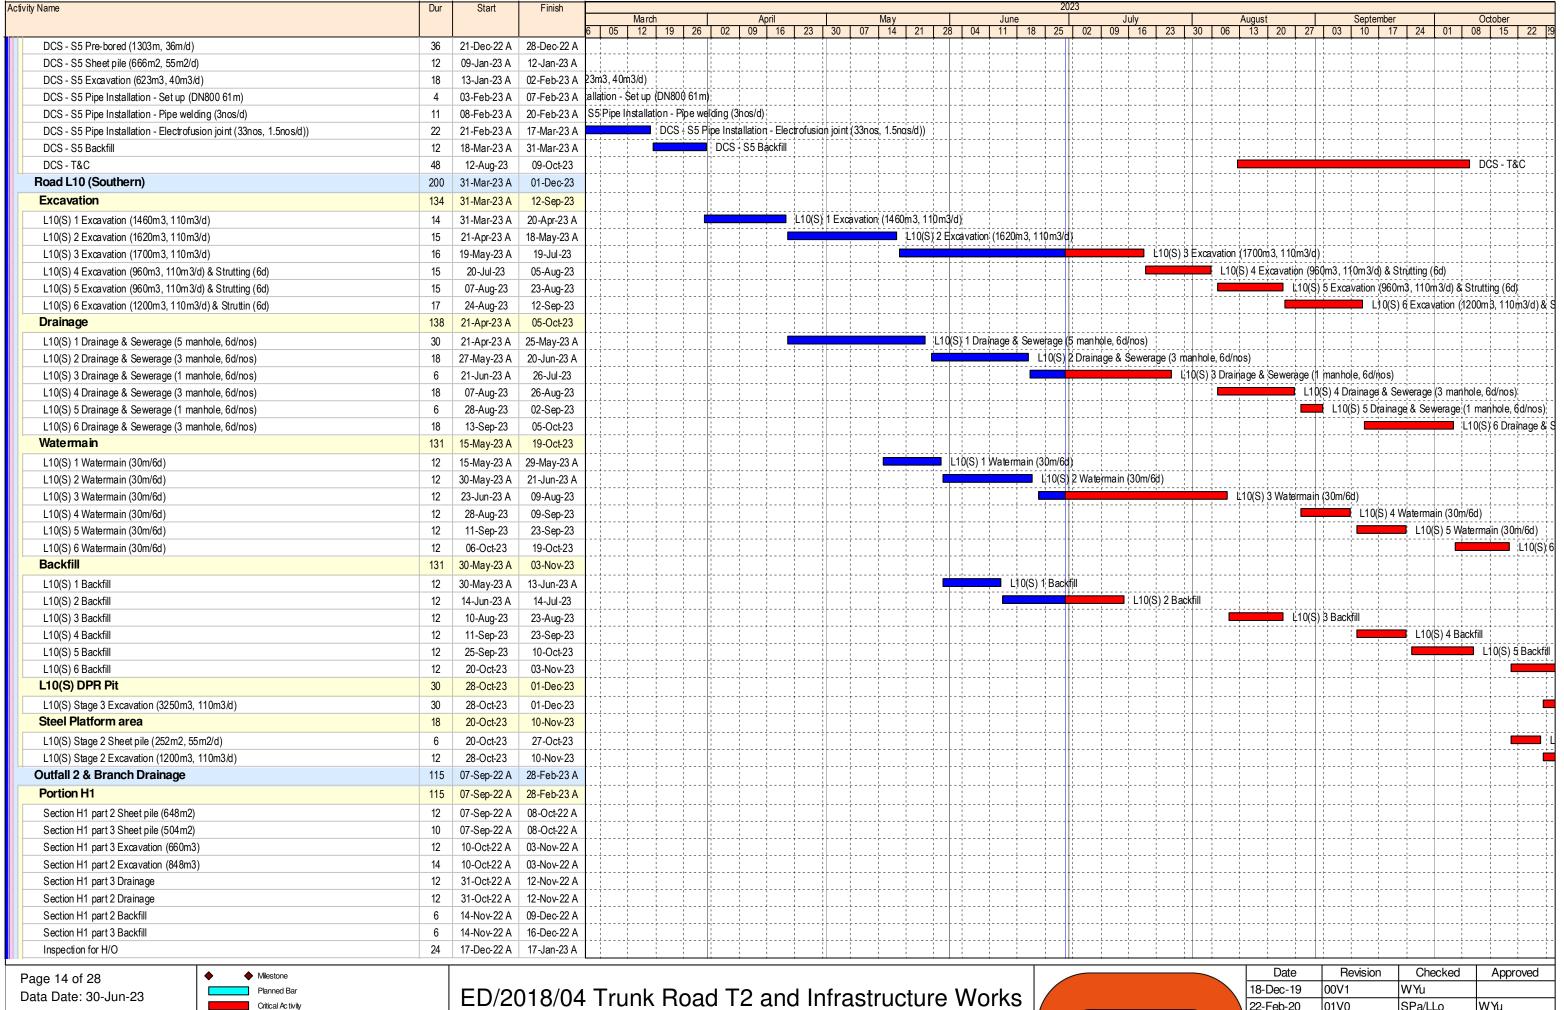

## **APPENDIX A**

Three Months Rolling Programme Progress (App A)

\_\_\_\_Appendix A

| Activity Name                                                                                                                                          | Dur Start        | Finish      | March April May                                              | June 203 | 23 July August September October                                                                                                                                                                                                                                                                                                                                                                                                                                                                                                                                                                                                                                                                                                                                                                                                                                                                                                                                                                                                                                                                                                                                                                                                                                                                                                                                                                                                                                                                                                                                                                                                                                                                                                                                                                                                                                                                                                                                                                                                                                                                                               |
|--------------------------------------------------------------------------------------------------------------------------------------------------------|------------------|-------------|--------------------------------------------------------------|----------|--------------------------------------------------------------------------------------------------------------------------------------------------------------------------------------------------------------------------------------------------------------------------------------------------------------------------------------------------------------------------------------------------------------------------------------------------------------------------------------------------------------------------------------------------------------------------------------------------------------------------------------------------------------------------------------------------------------------------------------------------------------------------------------------------------------------------------------------------------------------------------------------------------------------------------------------------------------------------------------------------------------------------------------------------------------------------------------------------------------------------------------------------------------------------------------------------------------------------------------------------------------------------------------------------------------------------------------------------------------------------------------------------------------------------------------------------------------------------------------------------------------------------------------------------------------------------------------------------------------------------------------------------------------------------------------------------------------------------------------------------------------------------------------------------------------------------------------------------------------------------------------------------------------------------------------------------------------------------------------------------------------------------------------------------------------------------------------------------------------------------------|
|                                                                                                                                                        |                  |             | 6 05 12 19 26 02 09 16 23 30 07 14 21 28 04                  |          |                                                                                                                                                                                                                                                                                                                                                                                                                                                                                                                                                                                                                                                                                                                                                                                                                                                                                                                                                                                                                                                                                                                                                                                                                                                                                                                                                                                                                                                                                                                                                                                                                                                                                                                                                                                                                                                                                                                                                                                                                                                                                                                                |
| ED/2018/04 - Trunk Road T2 Jun-23                                                                                                                      | 1120 30-Dec-20 A | 10-Jul-25   |                                                              |          |                                                                                                                                                                                                                                                                                                                                                                                                                                                                                                                                                                                                                                                                                                                                                                                                                                                                                                                                                                                                                                                                                                                                                                                                                                                                                                                                                                                                                                                                                                                                                                                                                                                                                                                                                                                                                                                                                                                                                                                                                                                                                                                                |
| COMMENCEMENT & SITE POSSESSION DATE                                                                                                                    | 243 03-Oct-22 A  | 30-Jun-23   |                                                              |          |                                                                                                                                                                                                                                                                                                                                                                                                                                                                                                                                                                                                                                                                                                                                                                                                                                                                                                                                                                                                                                                                                                                                                                                                                                                                                                                                                                                                                                                                                                                                                                                                                                                                                                                                                                                                                                                                                                                                                                                                                                                                                                                                |
| SITE POSSESSION DATE                                                                                                                                   | 243 03-Oct-22 A  | 30-Jun-23   | <del> </del>                                                 |          |                                                                                                                                                                                                                                                                                                                                                                                                                                                                                                                                                                                                                                                                                                                                                                                                                                                                                                                                                                                                                                                                                                                                                                                                                                                                                                                                                                                                                                                                                                                                                                                                                                                                                                                                                                                                                                                                                                                                                                                                                                                                                                                                |
| SOUTH APRON WEST AREA                                                                                                                                  | 243 03-Oct-22 A  | 30-Jun-23   | +                                                            |          |                                                                                                                                                                                                                                                                                                                                                                                                                                                                                                                                                                                                                                                                                                                                                                                                                                                                                                                                                                                                                                                                                                                                                                                                                                                                                                                                                                                                                                                                                                                                                                                                                                                                                                                                                                                                                                                                                                                                                                                                                                                                                                                                |
| Portion H2 Possession 01 January 2022 or as directed by SO                                                                                             | 0                | 03-Oct-22 A | 4                                                            |          | <del>;</del> ;;;;                                                                                                                                                                                                                                                                                                                                                                                                                                                                                                                                                                                                                                                                                                                                                                                                                                                                                                                                                                                                                                                                                                                                                                                                                                                                                                                                                                                                                                                                                                                                                                                                                                                                                                                                                                                                                                                                                                                                     |
| Portion K Possession 31 March 2023 or as directed by SO                                                                                                | 0                | 30-Jun-23*  | <del> </del>                                                 |          | Portion K Possession 31 March 2023 or as directed by SO                                                                                                                                                                                                                                                                                                                                                                                                                                                                                                                                                                                                                                                                                                                                                                                                                                                                                                                                                                                                                                                                                                                                                                                                                                                                                                                                                                                                                                                                                                                                                                                                                                                                                                                                                                                                                                                                                                                                                                                                                                                                        |
| CHA KWO LING AREA                                                                                                                                      | 122 10-Feb-23 A  | 30-Jun-23   | <del> </del>                                                 |          | TO HIGH INTO SOCIETY OF HIGH CITY AND AN INTO COLOR OF THE COLOR OF TH |
| Portion V Possession 30 November 2021 or as directed by SO                                                                                             | 0                | 10-Feb-23 A | ssion 30 November 2021 or as directed by SO                  |          | <del></del>                                                                                                                                                                                                                                                                                                                                                                                                                                                                                                                                                                                                                                                                                                                                                                                                                                                                                                                                                                                                                                                                                                                                                                                                                                                                                                                                                                                                                                                                                                                                                                                                                                                                                                                                                                                                                                                                                                                                                                                                                                                                                                                    |
| Portion S Possession 30 November 2021 or as directed by SO  Portion S Possession 30 November 2021 or as directed by SO                                 | 0                | 30-Jun-23*  | ssion so we mide 2021 of as unecled by SO                    |          | Portion S Possession 30 November 2021 or as directed by SO                                                                                                                                                                                                                                                                                                                                                                                                                                                                                                                                                                                                                                                                                                                                                                                                                                                                                                                                                                                                                                                                                                                                                                                                                                                                                                                                                                                                                                                                                                                                                                                                                                                                                                                                                                                                                                                                                                                                                                                                                                                                     |
| Portion U Possession 30 November 2021 or as directed by SO                                                                                             | 0                | 30-Jun-23*  | <del>-</del>                                                 |          | Portion U Possession 30 November 2021 or as directed by SO                                                                                                                                                                                                                                                                                                                                                                                                                                                                                                                                                                                                                                                                                                                                                                                                                                                                                                                                                                                                                                                                                                                                                                                                                                                                                                                                                                                                                                                                                                                                                                                                                                                                                                                                                                                                                                                                                                                                                                                                                                                                     |
| Portion AB Possession 30 November 2021 or as directed by SO                                                                                            | 0                | 30-Jun-23*  | <del></del>                                                  |          | Portion AB Possession 01 June 2022 or as directed by SO                                                                                                                                                                                                                                                                                                                                                                                                                                                                                                                                                                                                                                                                                                                                                                                                                                                                                                                                                                                                                                                                                                                                                                                                                                                                                                                                                                                                                                                                                                                                                                                                                                                                                                                                                                                                                                                                                                                                                                                                                                                                        |
| CONTRACT KEY DATE & SITE HANDOVER DATE                                                                                                                 | 230 27-Jan-23 A  | 12-Oct-23   | <u> </u>                                                     |          | 1 Otto 1 A D 1 O 306 33 to 1 1 Julie 2022 Orld 3 directed by 60                                                                                                                                                                                                                                                                                                                                                                                                                                                                                                                                                                                                                                                                                                                                                                                                                                                                                                                                                                                                                                                                                                                                                                                                                                                                                                                                                                                                                                                                                                                                                                                                                                                                                                                                                                                                                                                                                                                                                                                                                                                                |
|                                                                                                                                                        |                  |             | 4                                                            |          | ·                                                                                                                                                                                                                                                                                                                                                                                                                                                                                                                                                                                                                                                                                                                                                                                                                                                                                                                                                                                                                                                                                                                                                                                                                                                                                                                                                                                                                                                                                                                                                                                                                                                                                                                                                                                                                                                                                                                                                                                                                                                                                                                              |
| SITE HANDOVER DATE                                                                                                                                     | 143 27-Jan-23 A  | 30-Jun-23   |                                                              |          | <u></u>                                                                                                                                                                                                                                                                                                                                                                                                                                                                                                                                                                                                                                                                                                                                                                                                                                                                                                                                                                                                                                                                                                                                                                                                                                                                                                                                                                                                                                                                                                                                                                                                                                                                                                                                                                                                                                                                                                                                                                                                                                                                                                                        |
| SOUTH APRON WEST AREA                                                                                                                                  | 143 27-Jan-23 A  | 30-Jun-23   |                                                              |          |                                                                                                                                                                                                                                                                                                                                                                                                                                                                                                                                                                                                                                                                                                                                                                                                                                                                                                                                                                                                                                                                                                                                                                                                                                                                                                                                                                                                                                                                                                                                                                                                                                                                                                                                                                                                                                                                                                                                                                                                                                                                                                                                |
| Portion A1 Handover 01 June 2022 or as directed by SO                                                                                                  | 0                | 27-Jan-23 A | 2022 or as directed by SO                                    |          |                                                                                                                                                                                                                                                                                                                                                                                                                                                                                                                                                                                                                                                                                                                                                                                                                                                                                                                                                                                                                                                                                                                                                                                                                                                                                                                                                                                                                                                                                                                                                                                                                                                                                                                                                                                                                                                                                                                                                                                                                                                                                                                                |
| Portion H2 Handover DOC + 1099 Cd or as directed by SO                                                                                                 | 0                | 28-Feb-23 A | Portion H2 Handover DOC + 1099 ¢d or as directed by \$O      |          |                                                                                                                                                                                                                                                                                                                                                                                                                                                                                                                                                                                                                                                                                                                                                                                                                                                                                                                                                                                                                                                                                                                                                                                                                                                                                                                                                                                                                                                                                                                                                                                                                                                                                                                                                                                                                                                                                                                                                                                                                                                                                                                                |
| Portion H1 Handover (subject to coordination)                                                                                                          | 0                | 28-Feb-23 A | Portion H1 Handover (subject to coordination)                |          |                                                                                                                                                                                                                                                                                                                                                                                                                                                                                                                                                                                                                                                                                                                                                                                                                                                                                                                                                                                                                                                                                                                                                                                                                                                                                                                                                                                                                                                                                                                                                                                                                                                                                                                                                                                                                                                                                                                                                                                                                                                                                                                                |
| Portion C1 Handover 31 March 2023 or as directed by SO                                                                                                 | 0                | 30-Jun-23*  |                                                              |          | Portion C1 Handover 31 March 2023 or as directed by SO                                                                                                                                                                                                                                                                                                                                                                                                                                                                                                                                                                                                                                                                                                                                                                                                                                                                                                                                                                                                                                                                                                                                                                                                                                                                                                                                                                                                                                                                                                                                                                                                                                                                                                                                                                                                                                                                                                                                                                                                                                                                         |
| Portion C3 Handover 31 March 2023 or as directed by SO                                                                                                 | 0                | 30-Jun-23*  |                                                              |          | Portion C3 Handover 31 March 2023 or as directed by SO                                                                                                                                                                                                                                                                                                                                                                                                                                                                                                                                                                                                                                                                                                                                                                                                                                                                                                                                                                                                                                                                                                                                                                                                                                                                                                                                                                                                                                                                                                                                                                                                                                                                                                                                                                                                                                                                                                                                                                                                                                                                         |
| Portion C4 Handover 31 March 2023 or as directed by SO                                                                                                 | 0                | 30-Jun-23*  |                                                              |          | Portion C4 Handover 31 March 2023 or as directed by SO                                                                                                                                                                                                                                                                                                                                                                                                                                                                                                                                                                                                                                                                                                                                                                                                                                                                                                                                                                                                                                                                                                                                                                                                                                                                                                                                                                                                                                                                                                                                                                                                                                                                                                                                                                                                                                                                                                                                                                                                                                                                         |
| Portion D1 Handover DOC + 796 Cd or as directed by SO                                                                                                  | 0                | 30-Jun-23*  |                                                              |          | Portion D1 Handover DOC + 796 Cd or as directed by SO                                                                                                                                                                                                                                                                                                                                                                                                                                                                                                                                                                                                                                                                                                                                                                                                                                                                                                                                                                                                                                                                                                                                                                                                                                                                                                                                                                                                                                                                                                                                                                                                                                                                                                                                                                                                                                                                                                                                                                                                                                                                          |
| Portion D3 Handover DOC + 796 Cd or as directed by SO                                                                                                  | 0                | 30-Jun-23*  |                                                              |          | Portion D3 Handover DOC + 796 Cd or as directed by SO                                                                                                                                                                                                                                                                                                                                                                                                                                                                                                                                                                                                                                                                                                                                                                                                                                                                                                                                                                                                                                                                                                                                                                                                                                                                                                                                                                                                                                                                                                                                                                                                                                                                                                                                                                                                                                                                                                                                                                                                                                                                          |
| Portion F1 Handover DOC + 1314 Cd or as directed by SO                                                                                                 | 0                | 30-Jun-23*  |                                                              | <u> </u> | Portion F1 Handover DOC + 1314 Cd or as directed by SO                                                                                                                                                                                                                                                                                                                                                                                                                                                                                                                                                                                                                                                                                                                                                                                                                                                                                                                                                                                                                                                                                                                                                                                                                                                                                                                                                                                                                                                                                                                                                                                                                                                                                                                                                                                                                                                                                                                                                                                                                                                                         |
| Portion F2 Handover DOC + 1314 Cd or as directed by SO                                                                                                 | 0                | 30-Jun-23*  |                                                              |          | Portion F2 Handover DOC + 1314 Cd or as directed by SO                                                                                                                                                                                                                                                                                                                                                                                                                                                                                                                                                                                                                                                                                                                                                                                                                                                                                                                                                                                                                                                                                                                                                                                                                                                                                                                                                                                                                                                                                                                                                                                                                                                                                                                                                                                                                                                                                                                                                                                                                                                                         |
| Portion F3 Handover DOC + 1099 Cd or as directed by SO                                                                                                 | 0                | 30-Jun-23*  |                                                              |          | Portion F3 Handover DOC + 1099 Cd or as directed by SO                                                                                                                                                                                                                                                                                                                                                                                                                                                                                                                                                                                                                                                                                                                                                                                                                                                                                                                                                                                                                                                                                                                                                                                                                                                                                                                                                                                                                                                                                                                                                                                                                                                                                                                                                                                                                                                                                                                                                                                                                                                                         |
| Portion F4 Handover 01 June 2022 or as directed by SO                                                                                                  | 0                | 30-Jun-23*  |                                                              | •        | Portion F4 Handover 01 June 2022 or as directed by \$O                                                                                                                                                                                                                                                                                                                                                                                                                                                                                                                                                                                                                                                                                                                                                                                                                                                                                                                                                                                                                                                                                                                                                                                                                                                                                                                                                                                                                                                                                                                                                                                                                                                                                                                                                                                                                                                                                                                                                                                                                                                                         |
| Portion G Handover DOC + 1314 Cd or as directed by SO                                                                                                  | 0                | 30-Jun-23*  |                                                              |          | Portion G Handover DOC + 1314 Cd or as directed by SO                                                                                                                                                                                                                                                                                                                                                                                                                                                                                                                                                                                                                                                                                                                                                                                                                                                                                                                                                                                                                                                                                                                                                                                                                                                                                                                                                                                                                                                                                                                                                                                                                                                                                                                                                                                                                                                                                                                                                                                                                                                                          |
| Portion J1 Handover 03 June 2022 or as directed by SO                                                                                                  | 0                | 30-Jun-23*  |                                                              |          | Portion J1 Handover 03 June 2022 or as directed by SO                                                                                                                                                                                                                                                                                                                                                                                                                                                                                                                                                                                                                                                                                                                                                                                                                                                                                                                                                                                                                                                                                                                                                                                                                                                                                                                                                                                                                                                                                                                                                                                                                                                                                                                                                                                                                                                                                                                                                                                                                                                                          |
| Portion J2 Handover 03 June 2022 or as directed by SO                                                                                                  | 0                | 30-Jun-23*  |                                                              | <u> </u> | Portion J2 Handover 03 June 2022 or as directed by \$O                                                                                                                                                                                                                                                                                                                                                                                                                                                                                                                                                                                                                                                                                                                                                                                                                                                                                                                                                                                                                                                                                                                                                                                                                                                                                                                                                                                                                                                                                                                                                                                                                                                                                                                                                                                                                                                                                                                                                                                                                                                                         |
| Portion I Handover 30 November 2022 or as directed by SO                                                                                               | 0                | 30-Jun-23 A |                                                              | <u> </u> | Portion I Handover 30 November 2022 or as directed by SO                                                                                                                                                                                                                                                                                                                                                                                                                                                                                                                                                                                                                                                                                                                                                                                                                                                                                                                                                                                                                                                                                                                                                                                                                                                                                                                                                                                                                                                                                                                                                                                                                                                                                                                                                                                                                                                                                                                                                                                                                                                                       |
| SOUTH APRON EAST AREA                                                                                                                                  | 0 30-Jun-23      | 30-Jun-23   |                                                              |          |                                                                                                                                                                                                                                                                                                                                                                                                                                                                                                                                                                                                                                                                                                                                                                                                                                                                                                                                                                                                                                                                                                                                                                                                                                                                                                                                                                                                                                                                                                                                                                                                                                                                                                                                                                                                                                                                                                                                                                                                                                                                                                                                |
| Portion W Handover DOC + 704 Cd or as directed by SO                                                                                                   | 0                | 30-Jun-23*  |                                                              | •        | Portion W Handover DOC + 704 Cd or as directed by SO                                                                                                                                                                                                                                                                                                                                                                                                                                                                                                                                                                                                                                                                                                                                                                                                                                                                                                                                                                                                                                                                                                                                                                                                                                                                                                                                                                                                                                                                                                                                                                                                                                                                                                                                                                                                                                                                                                                                                                                                                                                                           |
| KEY DATE - TRUNK ROAD T2                                                                                                                               | 88 30-Jun-23     | 12-Oct-23   |                                                              |          |                                                                                                                                                                                                                                                                                                                                                                                                                                                                                                                                                                                                                                                                                                                                                                                                                                                                                                                                                                                                                                                                                                                                                                                                                                                                                                                                                                                                                                                                                                                                                                                                                                                                                                                                                                                                                                                                                                                                                                                                                                                                                                                                |
| CONTRACT COMPLETION DATES                                                                                                                              | 0 30-Jun-23      | 30-Jun-23   |                                                              |          |                                                                                                                                                                                                                                                                                                                                                                                                                                                                                                                                                                                                                                                                                                                                                                                                                                                                                                                                                                                                                                                                                                                                                                                                                                                                                                                                                                                                                                                                                                                                                                                                                                                                                                                                                                                                                                                                                                                                                                                                                                                                                                                                |
| KD-2 Stage 1B - Depressed Road & South Apron Adit for J1/J2 H/O [DOC+1072cd]                                                                           | 0                | 30-Jun-23*  |                                                              | •        | KD-2 Stage 1B - Depressed Road & South Apron Adit for J1/J2 H/O [DOC+1072td]                                                                                                                                                                                                                                                                                                                                                                                                                                                                                                                                                                                                                                                                                                                                                                                                                                                                                                                                                                                                                                                                                                                                                                                                                                                                                                                                                                                                                                                                                                                                                                                                                                                                                                                                                                                                                                                                                                                                                                                                                                                   |
| KD-4 Stage 2B - AGR, DPR, SAS, C&C & LS for TBM Access [DOC+707cd]                                                                                     | 0                | 30-Jun-23*  |                                                              |          | KD-4 Stage 2B - AGR, DPR SAS, C&C& LS for TBM Access [DOC+707cd]                                                                                                                                                                                                                                                                                                                                                                                                                                                                                                                                                                                                                                                                                                                                                                                                                                                                                                                                                                                                                                                                                                                                                                                                                                                                                                                                                                                                                                                                                                                                                                                                                                                                                                                                                                                                                                                                                                                                                                                                                                                               |
| KD-5 Stage 3A - Design Approval for Stage 3B [DOC+1212cd]                                                                                              | 0                | 30-Jun-23*  |                                                              |          | KD-5 Stage 3A - Design Approval for Stage 3B [DOC+1212cd]                                                                                                                                                                                                                                                                                                                                                                                                                                                                                                                                                                                                                                                                                                                                                                                                                                                                                                                                                                                                                                                                                                                                                                                                                                                                                                                                                                                                                                                                                                                                                                                                                                                                                                                                                                                                                                                                                                                                                                                                                                                                      |
| KD-6 Stage 3B2 - Civil provision between LSCC to CKL Tunnel for TCSS                                                                                   | 0                | 30-Jun-23*  |                                                              |          | KD-6 Stage 3B2 - Civil provision between LSCC to CKL Tunnel for TCSS                                                                                                                                                                                                                                                                                                                                                                                                                                                                                                                                                                                                                                                                                                                                                                                                                                                                                                                                                                                                                                                                                                                                                                                                                                                                                                                                                                                                                                                                                                                                                                                                                                                                                                                                                                                                                                                                                                                                                                                                                                                           |
| KD-7 Stage 4A - Design Approval for Stage 4B [DOC+1212cd]                                                                                              | 0                | 30-Jun-23*  |                                                              |          | KD-7 Stage 4A - Design Approval for Stage 4B [DOC+1212cd]                                                                                                                                                                                                                                                                                                                                                                                                                                                                                                                                                                                                                                                                                                                                                                                                                                                                                                                                                                                                                                                                                                                                                                                                                                                                                                                                                                                                                                                                                                                                                                                                                                                                                                                                                                                                                                                                                                                                                                                                                                                                      |
| KD-9 Stage 5 - South Apron Adit between WVB & DPR for I H/O [DOC+1252cd]                                                                               | 0                | 30-Jun-23*  |                                                              |          | KD-9 Stage 5 - South Apron Adit between WVB & DPR for I H/O [DOC+1252cd]                                                                                                                                                                                                                                                                                                                                                                                                                                                                                                                                                                                                                                                                                                                                                                                                                                                                                                                                                                                                                                                                                                                                                                                                                                                                                                                                                                                                                                                                                                                                                                                                                                                                                                                                                                                                                                                                                                                                                                                                                                                       |
| KD-6 Stage 3B1 - Civil provision between AGR to SUS Tunnel for TCSS                                                                                    | 0                | 30-Jun-23*  |                                                              |          | KD-6 Stage 3B1 - Civil provision between AGR to SUS Tunnel for TCSS                                                                                                                                                                                                                                                                                                                                                                                                                                                                                                                                                                                                                                                                                                                                                                                                                                                                                                                                                                                                                                                                                                                                                                                                                                                                                                                                                                                                                                                                                                                                                                                                                                                                                                                                                                                                                                                                                                                                                                                                                                                            |
| PLANNED COMPLETION DATES                                                                                                                               | 105 30-Jun-23    | 12-Oct-23   |                                                              |          |                                                                                                                                                                                                                                                                                                                                                                                                                                                                                                                                                                                                                                                                                                                                                                                                                                                                                                                                                                                                                                                                                                                                                                                                                                                                                                                                                                                                                                                                                                                                                                                                                                                                                                                                                                                                                                                                                                                                                                                                                                                                                                                                |
| KD-1 Stage 1A - Design Approval for Stage 1B [DOC+464cd]                                                                                               | 0                | 30-Jun-23*  |                                                              |          | KD-1 Stage 1A - Design Approval for Stage 1B [DOC+464 cd]                                                                                                                                                                                                                                                                                                                                                                                                                                                                                                                                                                                                                                                                                                                                                                                                                                                                                                                                                                                                                                                                                                                                                                                                                                                                                                                                                                                                                                                                                                                                                                                                                                                                                                                                                                                                                                                                                                                                                                                                                                                                      |
| KD-3 Stage 2A - Design Approval for Stage 2B [DOC+405cd]                                                                                               | 0                | 30-Jun-23*  |                                                              |          | KD-3 Stage 2A - Design Approval for Stage 2B [DOC+405cd]                                                                                                                                                                                                                                                                                                                                                                                                                                                                                                                                                                                                                                                                                                                                                                                                                                                                                                                                                                                                                                                                                                                                                                                                                                                                                                                                                                                                                                                                                                                                                                                                                                                                                                                                                                                                                                                                                                                                                                                                                                                                       |
| KD-4 Stage 2B - AGR, DPR, SAS, C&C & LS for TBM Access [DOC+707cd]                                                                                     | 0                | 30-Jun-23   | <del></del>                                                  |          | KD-4 Stage 2B - AGR, DPR, SAS, C&C& LS for TBM Access [DOC+707cd]                                                                                                                                                                                                                                                                                                                                                                                                                                                                                                                                                                                                                                                                                                                                                                                                                                                                                                                                                                                                                                                                                                                                                                                                                                                                                                                                                                                                                                                                                                                                                                                                                                                                                                                                                                                                                                                                                                                                                                                                                                                              |
| KD-9 Stage 5 - South Apron Adit between WVB & DPR for I H/O [DOC+1252cd]                                                                               | 0                | 04-Aug-23   |                                                              |          | ◆ KD-9'Stage 5 - South Apron Aditi between WVB & DRR for I'H/O [DOC+1252cd]                                                                                                                                                                                                                                                                                                                                                                                                                                                                                                                                                                                                                                                                                                                                                                                                                                                                                                                                                                                                                                                                                                                                                                                                                                                                                                                                                                                                                                                                                                                                                                                                                                                                                                                                                                                                                                                                                                                                                                                                                                                    |
| KD-2 Stage 1B - Depressed Road & South Apron Adit for J1/J2 H/O [DOC+1072cd]                                                                           | 0                | 12-Oct-23   |                                                              |          | ◆ KD-2 \$tage 1                                                                                                                                                                                                                                                                                                                                                                                                                                                                                                                                                                                                                                                                                                                                                                                                                                                                                                                                                                                                                                                                                                                                                                                                                                                                                                                                                                                                                                                                                                                                                                                                                                                                                                                                                                                                                                                                                                                                                                                                                                                                                                                |
| KEY DATE - STAGE 5 INFRASTRUCTURE WORKS & JUNCTION IMPRO                                                                                               | 134 15-Feb-23 A  | 30-Jun-23   | <u> </u>                                                     |          |                                                                                                                                                                                                                                                                                                                                                                                                                                                                                                                                                                                                                                                                                                                                                                                                                                                                                                                                                                                                                                                                                                                                                                                                                                                                                                                                                                                                                                                                                                                                                                                                                                                                                                                                                                                                                                                                                                                                                                                                                                                                                                                                |
| CONTRACT COMPLETION DATES                                                                                                                              | 134 18-Feb-23 A  | 30-Jun-23   | <del> </del>                                                 |          | <u> </u>                                                                                                                                                                                                                                                                                                                                                                                                                                                                                                                                                                                                                                                                                                                                                                                                                                                                                                                                                                                                                                                                                                                                                                                                                                                                                                                                                                                                                                                                                                                                                                                                                                                                                                                                                                                                                                                                                                                                                                                                                                                                                                                       |
| LANDSCAPE SOFTWORKS                                                                                                                                    | 134 18-Feb-23 A  | 30-Jun-23   | <b>ત</b>                                                     |          |                                                                                                                                                                                                                                                                                                                                                                                                                                                                                                                                                                                                                                                                                                                                                                                                                                                                                                                                                                                                                                                                                                                                                                                                                                                                                                                                                                                                                                                                                                                                                                                                                                                                                                                                                                                                                                                                                                                                                                                                                                                                                                                                |
| KD-23 Section 9A - Road S20 & KFR Landscape Softworks [DOC+796cd]                                                                                      |                  |             | ection 9A - Road S20 & KFR Landscape Softworks [DOC+796cd]   |          |                                                                                                                                                                                                                                                                                                                                                                                                                                                                                                                                                                                                                                                                                                                                                                                                                                                                                                                                                                                                                                                                                                                                                                                                                                                                                                                                                                                                                                                                                                                                                                                                                                                                                                                                                                                                                                                                                                                                                                                                                                                                                                                                |
| KD-23 Section 9A - Road S20 & KFR Landscape Softworks [DOC+790cd]  KD-24 Section 9B - Remaining Stage 5 Intrastructure Landscape Softworks [DOC+1314cd | 0                |             | South 1 1 1 10ad 020 a 10 11 Fairnochte continuo (2007 2004) |          | KD-24 Section 9B - Remaining Stage 5 Intrastructure Landscape Softworks [DOC+1314cd]                                                                                                                                                                                                                                                                                                                                                                                                                                                                                                                                                                                                                                                                                                                                                                                                                                                                                                                                                                                                                                                                                                                                                                                                                                                                                                                                                                                                                                                                                                                                                                                                                                                                                                                                                                                                                                                                                                                                                                                                                                           |
| ND-24 Section 35 - Nemaining Stage 3 intrastructure Landscape Softworks [DOC+1314cd                                                                    | i                | 30-Jun-23*  |                                                              | <u> </u> |                                                                                                                                                                                                                                                                                                                                                                                                                                                                                                                                                                                                                                                                                                                                                                                                                                                                                                                                                                                                                                                                                                                                                                                                                                                                                                                                                                                                                                                                                                                                                                                                                                                                                                                                                                                                                                                                                                                                                                                                                                                                                                                                |
| Page 1 of 28   ◆ Milestone                                                                                                                             |                  |             |                                                              |          | Date Revision Checked Approved                                                                                                                                                                                                                                                                                                                                                                                                                                                                                                                                                                                                                                                                                                                                                                                                                                                                                                                                                                                                                                                                                                                                                                                                                                                                                                                                                                                                                                                                                                                                                                                                                                                                                                                                                                                                                                                                                                                                                                                                                                                                                                 |