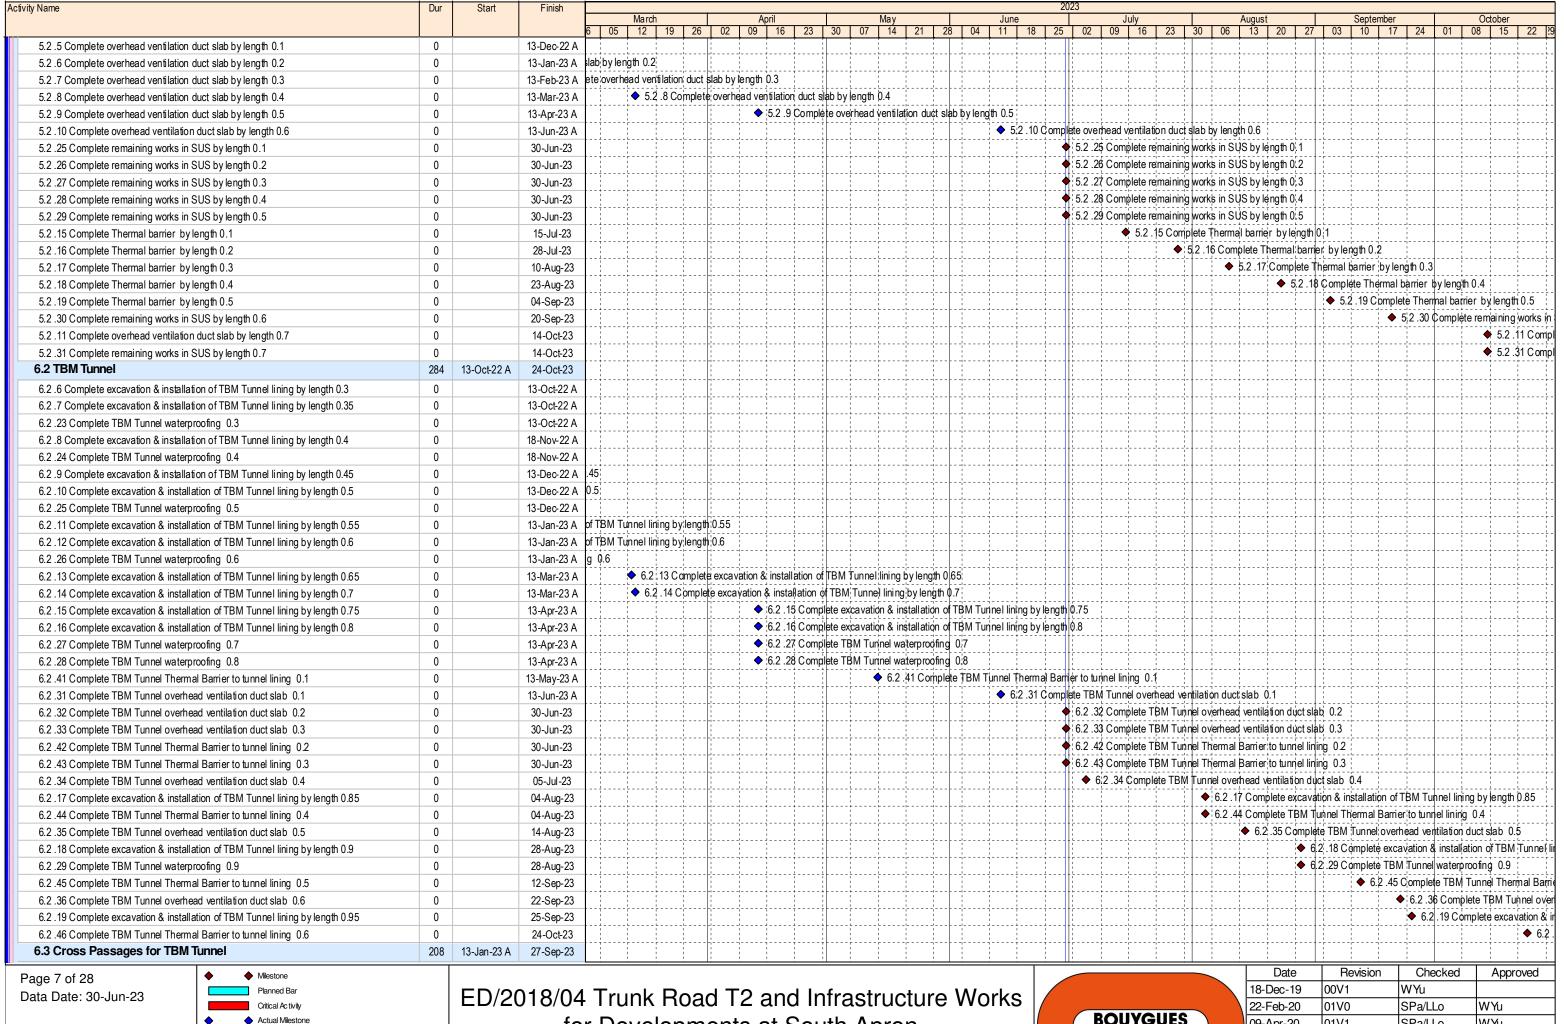

## **APPENDIX A**

Three Months Rolling Programme Progress (App A)

\_\_\_\_Appendix A

| Activity Name                                                                                                                                          | Dur Start        | Finish      | March April May                                              | June 203 | 23 July August September October                                                                                                                                                                                                                                                                                                                                                                                                                                                                                                                                                                                                                                                                                                                                                                                                                                                                                                                                                                                                                                                                                                                                                                                                                                                                                                                                                                                                                                                                                                                                                                                                                                                                                                                                                                                                                                                                                                                                                                                                                                                                                               |
|--------------------------------------------------------------------------------------------------------------------------------------------------------|------------------|-------------|--------------------------------------------------------------|----------|--------------------------------------------------------------------------------------------------------------------------------------------------------------------------------------------------------------------------------------------------------------------------------------------------------------------------------------------------------------------------------------------------------------------------------------------------------------------------------------------------------------------------------------------------------------------------------------------------------------------------------------------------------------------------------------------------------------------------------------------------------------------------------------------------------------------------------------------------------------------------------------------------------------------------------------------------------------------------------------------------------------------------------------------------------------------------------------------------------------------------------------------------------------------------------------------------------------------------------------------------------------------------------------------------------------------------------------------------------------------------------------------------------------------------------------------------------------------------------------------------------------------------------------------------------------------------------------------------------------------------------------------------------------------------------------------------------------------------------------------------------------------------------------------------------------------------------------------------------------------------------------------------------------------------------------------------------------------------------------------------------------------------------------------------------------------------------------------------------------------------------|
|                                                                                                                                                        |                  |             | 6 05 12 19 26 02 09 16 23 30 07 14 21 28 04                  |          |                                                                                                                                                                                                                                                                                                                                                                                                                                                                                                                                                                                                                                                                                                                                                                                                                                                                                                                                                                                                                                                                                                                                                                                                                                                                                                                                                                                                                                                                                                                                                                                                                                                                                                                                                                                                                                                                                                                                                                                                                                                                                                                                |
| ED/2018/04 - Trunk Road T2 Jun-23                                                                                                                      | 1120 30-Dec-20 A | 10-Jul-25   |                                                              |          |                                                                                                                                                                                                                                                                                                                                                                                                                                                                                                                                                                                                                                                                                                                                                                                                                                                                                                                                                                                                                                                                                                                                                                                                                                                                                                                                                                                                                                                                                                                                                                                                                                                                                                                                                                                                                                                                                                                                                                                                                                                                                                                                |
| COMMENCEMENT & SITE POSSESSION DATE                                                                                                                    | 243 03-Oct-22 A  | 30-Jun-23   |                                                              |          |                                                                                                                                                                                                                                                                                                                                                                                                                                                                                                                                                                                                                                                                                                                                                                                                                                                                                                                                                                                                                                                                                                                                                                                                                                                                                                                                                                                                                                                                                                                                                                                                                                                                                                                                                                                                                                                                                                                                                                                                                                                                                                                                |
| SITE POSSESSION DATE                                                                                                                                   | 243 03-Oct-22 A  | 30-Jun-23   | <del> </del>                                                 |          |                                                                                                                                                                                                                                                                                                                                                                                                                                                                                                                                                                                                                                                                                                                                                                                                                                                                                                                                                                                                                                                                                                                                                                                                                                                                                                                                                                                                                                                                                                                                                                                                                                                                                                                                                                                                                                                                                                                                                                                                                                                                                                                                |
| SOUTH APRON WEST AREA                                                                                                                                  | 243 03-Oct-22 A  | 30-Jun-23   | +                                                            |          |                                                                                                                                                                                                                                                                                                                                                                                                                                                                                                                                                                                                                                                                                                                                                                                                                                                                                                                                                                                                                                                                                                                                                                                                                                                                                                                                                                                                                                                                                                                                                                                                                                                                                                                                                                                                                                                                                                                                                                                                                                                                                                                                |
| Portion H2 Possession 01 January 2022 or as directed by SO                                                                                             | 0                | 03-Oct-22 A | 4                                                            |          | <del>;</del> ;;;;                                                                                                                                                                                                                                                                                                                                                                                                                                                                                                                                                                                                                                                                                                                                                                                                                                                                                                                                                                                                                                                                                                                                                                                                                                                                                                                                                                                                                                                                                                                                                                                                                                                                                                                                                                                                                                                                                                                                     |
| Portion K Possession 31 March 2023 or as directed by SO                                                                                                | 0                | 30-Jun-23*  | <del> </del>                                                 |          | Portion K Possession 31 March 2023 or as directed by SO                                                                                                                                                                                                                                                                                                                                                                                                                                                                                                                                                                                                                                                                                                                                                                                                                                                                                                                                                                                                                                                                                                                                                                                                                                                                                                                                                                                                                                                                                                                                                                                                                                                                                                                                                                                                                                                                                                                                                                                                                                                                        |
| CHA KWO LING AREA                                                                                                                                      | 122 10-Feb-23 A  | 30-Jun-23   | <del> </del>                                                 |          | TO HIGH INTO SOCIETY OF HIGH CITY AND AN INTO COLOR OF THE COLOR OF TH |
| Portion V Possession 30 November 2021 or as directed by SO                                                                                             | 0                | 10-Feb-23 A | ssion 30 November 2021 or as directed by SO                  |          | <del></del>                                                                                                                                                                                                                                                                                                                                                                                                                                                                                                                                                                                                                                                                                                                                                                                                                                                                                                                                                                                                                                                                                                                                                                                                                                                                                                                                                                                                                                                                                                                                                                                                                                                                                                                                                                                                                                                                                                                                                                                                                                                                                                                    |
| Portion S Possession 30 November 2021 or as directed by SO  Portion S Possession 30 November 2021 or as directed by SO                                 | 0                | 30-Jun-23*  | ssion so we mide 2021 of as unecled by SO                    |          | Portion S Possession 30 November 2021 or as directed by SO                                                                                                                                                                                                                                                                                                                                                                                                                                                                                                                                                                                                                                                                                                                                                                                                                                                                                                                                                                                                                                                                                                                                                                                                                                                                                                                                                                                                                                                                                                                                                                                                                                                                                                                                                                                                                                                                                                                                                                                                                                                                     |
| Portion U Possession 30 November 2021 or as directed by SO                                                                                             | 0                | 30-Jun-23*  | <del>-</del>                                                 |          | Portion U Possession 30 November 2021 or as directed by SO                                                                                                                                                                                                                                                                                                                                                                                                                                                                                                                                                                                                                                                                                                                                                                                                                                                                                                                                                                                                                                                                                                                                                                                                                                                                                                                                                                                                                                                                                                                                                                                                                                                                                                                                                                                                                                                                                                                                                                                                                                                                     |
| Portion AB Possession 30 November 2021 or as directed by SO                                                                                            | 0                | 30-Jun-23*  | <del></del>                                                  |          | Portion AB Possession 01 June 2022 or as directed by SO                                                                                                                                                                                                                                                                                                                                                                                                                                                                                                                                                                                                                                                                                                                                                                                                                                                                                                                                                                                                                                                                                                                                                                                                                                                                                                                                                                                                                                                                                                                                                                                                                                                                                                                                                                                                                                                                                                                                                                                                                                                                        |
| CONTRACT KEY DATE & SITE HANDOVER DATE                                                                                                                 | 230 27-Jan-23 A  | 12-Oct-23   | <u> </u>                                                     |          | 1 Otto 1 A D 1 O 306 33 to 1 1 Julie 2022 Orld 3 directed by 60                                                                                                                                                                                                                                                                                                                                                                                                                                                                                                                                                                                                                                                                                                                                                                                                                                                                                                                                                                                                                                                                                                                                                                                                                                                                                                                                                                                                                                                                                                                                                                                                                                                                                                                                                                                                                                                                                                                                                                                                                                                                |
|                                                                                                                                                        |                  |             | 4                                                            |          | ·                                                                                                                                                                                                                                                                                                                                                                                                                                                                                                                                                                                                                                                                                                                                                                                                                                                                                                                                                                                                                                                                                                                                                                                                                                                                                                                                                                                                                                                                                                                                                                                                                                                                                                                                                                                                                                                                                                                                                                                                                                                                                                                              |
| SITE HANDOVER DATE                                                                                                                                     | 143 27-Jan-23 A  | 30-Jun-23   |                                                              |          | <u></u>                                                                                                                                                                                                                                                                                                                                                                                                                                                                                                                                                                                                                                                                                                                                                                                                                                                                                                                                                                                                                                                                                                                                                                                                                                                                                                                                                                                                                                                                                                                                                                                                                                                                                                                                                                                                                                                                                                                                                                                                                                                                                                                        |
| SOUTH APRON WEST AREA                                                                                                                                  | 143 27-Jan-23 A  | 30-Jun-23   |                                                              |          |                                                                                                                                                                                                                                                                                                                                                                                                                                                                                                                                                                                                                                                                                                                                                                                                                                                                                                                                                                                                                                                                                                                                                                                                                                                                                                                                                                                                                                                                                                                                                                                                                                                                                                                                                                                                                                                                                                                                                                                                                                                                                                                                |
| Portion A1 Handover 01 June 2022 or as directed by SO                                                                                                  | 0                | 27-Jan-23 A | 2022 or as directed by SO                                    |          |                                                                                                                                                                                                                                                                                                                                                                                                                                                                                                                                                                                                                                                                                                                                                                                                                                                                                                                                                                                                                                                                                                                                                                                                                                                                                                                                                                                                                                                                                                                                                                                                                                                                                                                                                                                                                                                                                                                                                                                                                                                                                                                                |
| Portion H2 Handover DOC + 1099 Cd or as directed by SO                                                                                                 | 0                | 28-Feb-23 A | Portion H2 Handover DOC + 1099 ¢d or as directed by \$O      |          |                                                                                                                                                                                                                                                                                                                                                                                                                                                                                                                                                                                                                                                                                                                                                                                                                                                                                                                                                                                                                                                                                                                                                                                                                                                                                                                                                                                                                                                                                                                                                                                                                                                                                                                                                                                                                                                                                                                                                                                                                                                                                                                                |
| Portion H1 Handover (subject to coordination)                                                                                                          | 0                | 28-Feb-23 A | Portion H1 Handover (subject to coordination)                |          |                                                                                                                                                                                                                                                                                                                                                                                                                                                                                                                                                                                                                                                                                                                                                                                                                                                                                                                                                                                                                                                                                                                                                                                                                                                                                                                                                                                                                                                                                                                                                                                                                                                                                                                                                                                                                                                                                                                                                                                                                                                                                                                                |
| Portion C1 Handover 31 March 2023 or as directed by SO                                                                                                 | 0                | 30-Jun-23*  |                                                              |          | Portion C1 Handover 31 March 2023 or as directed by SO                                                                                                                                                                                                                                                                                                                                                                                                                                                                                                                                                                                                                                                                                                                                                                                                                                                                                                                                                                                                                                                                                                                                                                                                                                                                                                                                                                                                                                                                                                                                                                                                                                                                                                                                                                                                                                                                                                                                                                                                                                                                         |
| Portion C3 Handover 31 March 2023 or as directed by SO                                                                                                 | 0                | 30-Jun-23*  |                                                              |          | Portion C3 Handover 31 March 2023 or as directed by SO                                                                                                                                                                                                                                                                                                                                                                                                                                                                                                                                                                                                                                                                                                                                                                                                                                                                                                                                                                                                                                                                                                                                                                                                                                                                                                                                                                                                                                                                                                                                                                                                                                                                                                                                                                                                                                                                                                                                                                                                                                                                         |
| Portion C4 Handover 31 March 2023 or as directed by SO                                                                                                 | 0                | 30-Jun-23*  |                                                              |          | Portion C4 Handover 31 March 2023 or as directed by SO                                                                                                                                                                                                                                                                                                                                                                                                                                                                                                                                                                                                                                                                                                                                                                                                                                                                                                                                                                                                                                                                                                                                                                                                                                                                                                                                                                                                                                                                                                                                                                                                                                                                                                                                                                                                                                                                                                                                                                                                                                                                         |
| Portion D1 Handover DOC + 796 Cd or as directed by SO                                                                                                  | 0                | 30-Jun-23*  |                                                              |          | Portion D1 Handover DOC + 796 Cd or as directed by SO                                                                                                                                                                                                                                                                                                                                                                                                                                                                                                                                                                                                                                                                                                                                                                                                                                                                                                                                                                                                                                                                                                                                                                                                                                                                                                                                                                                                                                                                                                                                                                                                                                                                                                                                                                                                                                                                                                                                                                                                                                                                          |
| Portion D3 Handover DOC + 796 Cd or as directed by SO                                                                                                  | 0                | 30-Jun-23*  |                                                              |          | Portion D3 Handover DOC + 796 Cd or as directed by SO                                                                                                                                                                                                                                                                                                                                                                                                                                                                                                                                                                                                                                                                                                                                                                                                                                                                                                                                                                                                                                                                                                                                                                                                                                                                                                                                                                                                                                                                                                                                                                                                                                                                                                                                                                                                                                                                                                                                                                                                                                                                          |
| Portion F1 Handover DOC + 1314 Cd or as directed by SO                                                                                                 | 0                | 30-Jun-23*  |                                                              | <u> </u> | Portion F1 Handover DOC + 1314 Cd or as directed by SO                                                                                                                                                                                                                                                                                                                                                                                                                                                                                                                                                                                                                                                                                                                                                                                                                                                                                                                                                                                                                                                                                                                                                                                                                                                                                                                                                                                                                                                                                                                                                                                                                                                                                                                                                                                                                                                                                                                                                                                                                                                                         |
| Portion F2 Handover DOC + 1314 Cd or as directed by SO                                                                                                 | 0                | 30-Jun-23*  |                                                              |          | Portion F2 Handover DOC + 1314 Cd or as directed by SO                                                                                                                                                                                                                                                                                                                                                                                                                                                                                                                                                                                                                                                                                                                                                                                                                                                                                                                                                                                                                                                                                                                                                                                                                                                                                                                                                                                                                                                                                                                                                                                                                                                                                                                                                                                                                                                                                                                                                                                                                                                                         |
| Portion F3 Handover DOC + 1099 Cd or as directed by SO                                                                                                 | 0                | 30-Jun-23*  |                                                              |          | Portion F3 Handover DOC + 1099 Cd or as directed by SO                                                                                                                                                                                                                                                                                                                                                                                                                                                                                                                                                                                                                                                                                                                                                                                                                                                                                                                                                                                                                                                                                                                                                                                                                                                                                                                                                                                                                                                                                                                                                                                                                                                                                                                                                                                                                                                                                                                                                                                                                                                                         |
| Portion F4 Handover 01 June 2022 or as directed by SO                                                                                                  | 0                | 30-Jun-23*  |                                                              | •        | Portion F4 Handover 01 June 2022 or as directed by \$O                                                                                                                                                                                                                                                                                                                                                                                                                                                                                                                                                                                                                                                                                                                                                                                                                                                                                                                                                                                                                                                                                                                                                                                                                                                                                                                                                                                                                                                                                                                                                                                                                                                                                                                                                                                                                                                                                                                                                                                                                                                                         |
| Portion G Handover DOC + 1314 Cd or as directed by SO                                                                                                  | 0                | 30-Jun-23*  |                                                              |          | Portion G Handover DOC + 1314 Cd or as directed by SO                                                                                                                                                                                                                                                                                                                                                                                                                                                                                                                                                                                                                                                                                                                                                                                                                                                                                                                                                                                                                                                                                                                                                                                                                                                                                                                                                                                                                                                                                                                                                                                                                                                                                                                                                                                                                                                                                                                                                                                                                                                                          |
| Portion J1 Handover 03 June 2022 or as directed by SO                                                                                                  | 0                | 30-Jun-23*  |                                                              |          | Portion J1 Handover 03 June 2022 or as directed by SO                                                                                                                                                                                                                                                                                                                                                                                                                                                                                                                                                                                                                                                                                                                                                                                                                                                                                                                                                                                                                                                                                                                                                                                                                                                                                                                                                                                                                                                                                                                                                                                                                                                                                                                                                                                                                                                                                                                                                                                                                                                                          |
| Portion J2 Handover 03 June 2022 or as directed by SO                                                                                                  | 0                | 30-Jun-23*  |                                                              | <u> </u> | Portion J2 Handover 03 June 2022 or as directed by \$O                                                                                                                                                                                                                                                                                                                                                                                                                                                                                                                                                                                                                                                                                                                                                                                                                                                                                                                                                                                                                                                                                                                                                                                                                                                                                                                                                                                                                                                                                                                                                                                                                                                                                                                                                                                                                                                                                                                                                                                                                                                                         |
| Portion I Handover 30 November 2022 or as directed by SO                                                                                               | 0                | 30-Jun-23 A |                                                              | <u> </u> | Portion I Handover 30 November 2022 or as directed by SO                                                                                                                                                                                                                                                                                                                                                                                                                                                                                                                                                                                                                                                                                                                                                                                                                                                                                                                                                                                                                                                                                                                                                                                                                                                                                                                                                                                                                                                                                                                                                                                                                                                                                                                                                                                                                                                                                                                                                                                                                                                                       |
| SOUTH APRON EAST AREA                                                                                                                                  | 0 30-Jun-23      | 30-Jun-23   |                                                              |          |                                                                                                                                                                                                                                                                                                                                                                                                                                                                                                                                                                                                                                                                                                                                                                                                                                                                                                                                                                                                                                                                                                                                                                                                                                                                                                                                                                                                                                                                                                                                                                                                                                                                                                                                                                                                                                                                                                                                                                                                                                                                                                                                |
| Portion W Handover DOC + 704 Cd or as directed by SO                                                                                                   | 0                | 30-Jun-23*  |                                                              | •        | Portion W Handover DOC + 704 Cd or as directed by SO                                                                                                                                                                                                                                                                                                                                                                                                                                                                                                                                                                                                                                                                                                                                                                                                                                                                                                                                                                                                                                                                                                                                                                                                                                                                                                                                                                                                                                                                                                                                                                                                                                                                                                                                                                                                                                                                                                                                                                                                                                                                           |
| KEY DATE - TRUNK ROAD T2                                                                                                                               | 88 30-Jun-23     | 12-Oct-23   |                                                              |          |                                                                                                                                                                                                                                                                                                                                                                                                                                                                                                                                                                                                                                                                                                                                                                                                                                                                                                                                                                                                                                                                                                                                                                                                                                                                                                                                                                                                                                                                                                                                                                                                                                                                                                                                                                                                                                                                                                                                                                                                                                                                                                                                |
| CONTRACT COMPLETION DATES                                                                                                                              | 0 30-Jun-23      | 30-Jun-23   |                                                              |          |                                                                                                                                                                                                                                                                                                                                                                                                                                                                                                                                                                                                                                                                                                                                                                                                                                                                                                                                                                                                                                                                                                                                                                                                                                                                                                                                                                                                                                                                                                                                                                                                                                                                                                                                                                                                                                                                                                                                                                                                                                                                                                                                |
| KD-2 Stage 1B - Depressed Road & South Apron Adit for J1/J2 H/O [DOC+1072cd]                                                                           | 0                | 30-Jun-23*  |                                                              | •        | KD-2 Stage 1B - Depressed Road & South Apron Adit for J1/J2 H/O [DOC+1072td]                                                                                                                                                                                                                                                                                                                                                                                                                                                                                                                                                                                                                                                                                                                                                                                                                                                                                                                                                                                                                                                                                                                                                                                                                                                                                                                                                                                                                                                                                                                                                                                                                                                                                                                                                                                                                                                                                                                                                                                                                                                   |
| KD-4 Stage 2B - AGR, DPR, SAS, C&C & LS for TBM Access [DOC+707cd]                                                                                     | 0                | 30-Jun-23*  |                                                              |          | KD-4 Stage 2B - AGR, DPR SAS, C&C& LS for TBM Access [DOC+707cd]                                                                                                                                                                                                                                                                                                                                                                                                                                                                                                                                                                                                                                                                                                                                                                                                                                                                                                                                                                                                                                                                                                                                                                                                                                                                                                                                                                                                                                                                                                                                                                                                                                                                                                                                                                                                                                                                                                                                                                                                                                                               |
| KD-5 Stage 3A - Design Approval for Stage 3B [DOC+1212cd]                                                                                              | 0                | 30-Jun-23*  |                                                              |          | KD-5 Stage 3A - Design Approval for Stage 3B [DOC+1212cd]                                                                                                                                                                                                                                                                                                                                                                                                                                                                                                                                                                                                                                                                                                                                                                                                                                                                                                                                                                                                                                                                                                                                                                                                                                                                                                                                                                                                                                                                                                                                                                                                                                                                                                                                                                                                                                                                                                                                                                                                                                                                      |
| KD-6 Stage 3B2 - Civil provision between LSCC to CKL Tunnel for TCSS                                                                                   | 0                | 30-Jun-23*  |                                                              |          | KD-6 Stage 3B2 - Civil provision between LSCC to CKL Tunnel for TCSS                                                                                                                                                                                                                                                                                                                                                                                                                                                                                                                                                                                                                                                                                                                                                                                                                                                                                                                                                                                                                                                                                                                                                                                                                                                                                                                                                                                                                                                                                                                                                                                                                                                                                                                                                                                                                                                                                                                                                                                                                                                           |
| KD-7 Stage 4A - Design Approval for Stage 4B [DOC+1212cd]                                                                                              | 0                | 30-Jun-23*  |                                                              |          | KD-7 Stage 4A - Design Approval for Stage 4B [DOC+1212cd]                                                                                                                                                                                                                                                                                                                                                                                                                                                                                                                                                                                                                                                                                                                                                                                                                                                                                                                                                                                                                                                                                                                                                                                                                                                                                                                                                                                                                                                                                                                                                                                                                                                                                                                                                                                                                                                                                                                                                                                                                                                                      |
| KD-9 Stage 5 - South Apron Adit between WVB & DPR for I H/O [DOC+1252cd]                                                                               | 0                | 30-Jun-23*  |                                                              |          | KD-9 Stage 5 - South Apron Adit between WVB & DPR for I H/O [DOC+1252cd]                                                                                                                                                                                                                                                                                                                                                                                                                                                                                                                                                                                                                                                                                                                                                                                                                                                                                                                                                                                                                                                                                                                                                                                                                                                                                                                                                                                                                                                                                                                                                                                                                                                                                                                                                                                                                                                                                                                                                                                                                                                       |
| KD-6 Stage 3B1 - Civil provision between AGR to SUS Tunnel for TCSS                                                                                    | 0                | 30-Jun-23*  |                                                              |          | KD-6 Stage 3B1 - Civil provision between AGR to SUS Tunnel for TCSS                                                                                                                                                                                                                                                                                                                                                                                                                                                                                                                                                                                                                                                                                                                                                                                                                                                                                                                                                                                                                                                                                                                                                                                                                                                                                                                                                                                                                                                                                                                                                                                                                                                                                                                                                                                                                                                                                                                                                                                                                                                            |
| PLANNED COMPLETION DATES                                                                                                                               | 105 30-Jun-23    | 12-Oct-23   |                                                              |          |                                                                                                                                                                                                                                                                                                                                                                                                                                                                                                                                                                                                                                                                                                                                                                                                                                                                                                                                                                                                                                                                                                                                                                                                                                                                                                                                                                                                                                                                                                                                                                                                                                                                                                                                                                                                                                                                                                                                                                                                                                                                                                                                |
| KD-1 Stage 1A - Design Approval for Stage 1B [DOC+464cd]                                                                                               | 0                | 30-Jun-23*  |                                                              |          | KD-1 Stage 1A - Design Approval for Stage 1B [DOC+464 cd]                                                                                                                                                                                                                                                                                                                                                                                                                                                                                                                                                                                                                                                                                                                                                                                                                                                                                                                                                                                                                                                                                                                                                                                                                                                                                                                                                                                                                                                                                                                                                                                                                                                                                                                                                                                                                                                                                                                                                                                                                                                                      |
| KD-3 Stage 2A - Design Approval for Stage 2B [DOC+405cd]                                                                                               | 0                | 30-Jun-23*  |                                                              |          | KD-3 Stage 2A - Design Approval for Stage 2B [DOC+405cd]                                                                                                                                                                                                                                                                                                                                                                                                                                                                                                                                                                                                                                                                                                                                                                                                                                                                                                                                                                                                                                                                                                                                                                                                                                                                                                                                                                                                                                                                                                                                                                                                                                                                                                                                                                                                                                                                                                                                                                                                                                                                       |
| KD-4 Stage 2B - AGR, DPR, SAS, C&C & LS for TBM Access [DOC+707cd]                                                                                     | 0                | 30-Jun-23   | <del></del>                                                  |          | KD-4 Stage 2B - AGR, DPR, SAS, C&C& LS for TBM Access [DOC+707cd]                                                                                                                                                                                                                                                                                                                                                                                                                                                                                                                                                                                                                                                                                                                                                                                                                                                                                                                                                                                                                                                                                                                                                                                                                                                                                                                                                                                                                                                                                                                                                                                                                                                                                                                                                                                                                                                                                                                                                                                                                                                              |
| KD-9 Stage 5 - South Apron Adit between WVB & DPR for I H/O [DOC+1252cd]                                                                               | 0                | 04-Aug-23   |                                                              |          | ◆ KD-9'Stage 5 - South Apron Aditi between WVB & DRR for I'H/O [DOC+1252cd]                                                                                                                                                                                                                                                                                                                                                                                                                                                                                                                                                                                                                                                                                                                                                                                                                                                                                                                                                                                                                                                                                                                                                                                                                                                                                                                                                                                                                                                                                                                                                                                                                                                                                                                                                                                                                                                                                                                                                                                                                                                    |
| KD-2 Stage 1B - Depressed Road & South Apron Adit for J1/J2 H/O [DOC+1072cd]                                                                           | 0                | 12-Oct-23   |                                                              |          | ◆ KD-2 \$tage 1                                                                                                                                                                                                                                                                                                                                                                                                                                                                                                                                                                                                                                                                                                                                                                                                                                                                                                                                                                                                                                                                                                                                                                                                                                                                                                                                                                                                                                                                                                                                                                                                                                                                                                                                                                                                                                                                                                                                                                                                                                                                                                                |
| KEY DATE - STAGE 5 INFRASTRUCTURE WORKS & JUNCTION IMPRO                                                                                               | 134 15-Feb-23 A  | 30-Jun-23   | <u> </u>                                                     |          |                                                                                                                                                                                                                                                                                                                                                                                                                                                                                                                                                                                                                                                                                                                                                                                                                                                                                                                                                                                                                                                                                                                                                                                                                                                                                                                                                                                                                                                                                                                                                                                                                                                                                                                                                                                                                                                                                                                                                                                                                                                                                                                                |
| CONTRACT COMPLETION DATES                                                                                                                              | 134 18-Feb-23 A  | 30-Jun-23   | <del> </del>                                                 |          | <u> </u>                                                                                                                                                                                                                                                                                                                                                                                                                                                                                                                                                                                                                                                                                                                                                                                                                                                                                                                                                                                                                                                                                                                                                                                                                                                                                                                                                                                                                                                                                                                                                                                                                                                                                                                                                                                                                                                                                                                                                                                                                                                                                                                       |
| LANDSCAPE SOFTWORKS                                                                                                                                    | 134 18-Feb-23 A  | 30-Jun-23   | <b>ત</b>                                                     |          |                                                                                                                                                                                                                                                                                                                                                                                                                                                                                                                                                                                                                                                                                                                                                                                                                                                                                                                                                                                                                                                                                                                                                                                                                                                                                                                                                                                                                                                                                                                                                                                                                                                                                                                                                                                                                                                                                                                                                                                                                                                                                                                                |
| KD-23 Section 9A - Road S20 & KFR Landscape Softworks [DOC+796cd]                                                                                      |                  |             | ection 9A - Road S20 & KFR Landscape Softworks [DOC+796cd]   |          |                                                                                                                                                                                                                                                                                                                                                                                                                                                                                                                                                                                                                                                                                                                                                                                                                                                                                                                                                                                                                                                                                                                                                                                                                                                                                                                                                                                                                                                                                                                                                                                                                                                                                                                                                                                                                                                                                                                                                                                                                                                                                                                                |
| KD-23 Section 9A - Road S20 & KFR Landscape Softworks [DOC+790cd]  KD-24 Section 9B - Remaining Stage 5 Intrastructure Landscape Softworks [DOC+1314cd | 0                |             | South 1 1 1 10ad 020 a 10 11 Fairnochte continuo (2007 2004) |          | KD-24 Section 9B - Remaining Stage 5 Intrastructure Landscape Softworks [DOC+1314cd]                                                                                                                                                                                                                                                                                                                                                                                                                                                                                                                                                                                                                                                                                                                                                                                                                                                                                                                                                                                                                                                                                                                                                                                                                                                                                                                                                                                                                                                                                                                                                                                                                                                                                                                                                                                                                                                                                                                                                                                                                                           |
| ND-24 Section 35 - Nemaining Stage 3 intrastructure Landscape Softworks [DOC+1314cd                                                                    | i                | 30-Jun-23*  |                                                              | <u> </u> |                                                                                                                                                                                                                                                                                                                                                                                                                                                                                                                                                                                                                                                                                                                                                                                                                                                                                                                                                                                                                                                                                                                                                                                                                                                                                                                                                                                                                                                                                                                                                                                                                                                                                                                                                                                                                                                                                                                                                                                                                                                                                                                                |
| Page 1 of 28   ◆ Milestone                                                                                                                             |                  |             |                                                              |          | Date Revision Checked Approved                                                                                                                                                                                                                                                                                                                                                                                                                                                                                                                                                                                                                                                                                                                                                                                                                                                                                                                                                                                                                                                                                                                                                                                                                                                                                                                                                                                                                                                                                                                                                                                                                                                                                                                                                                                                                                                                                                                                                                                                                                                                                                 |