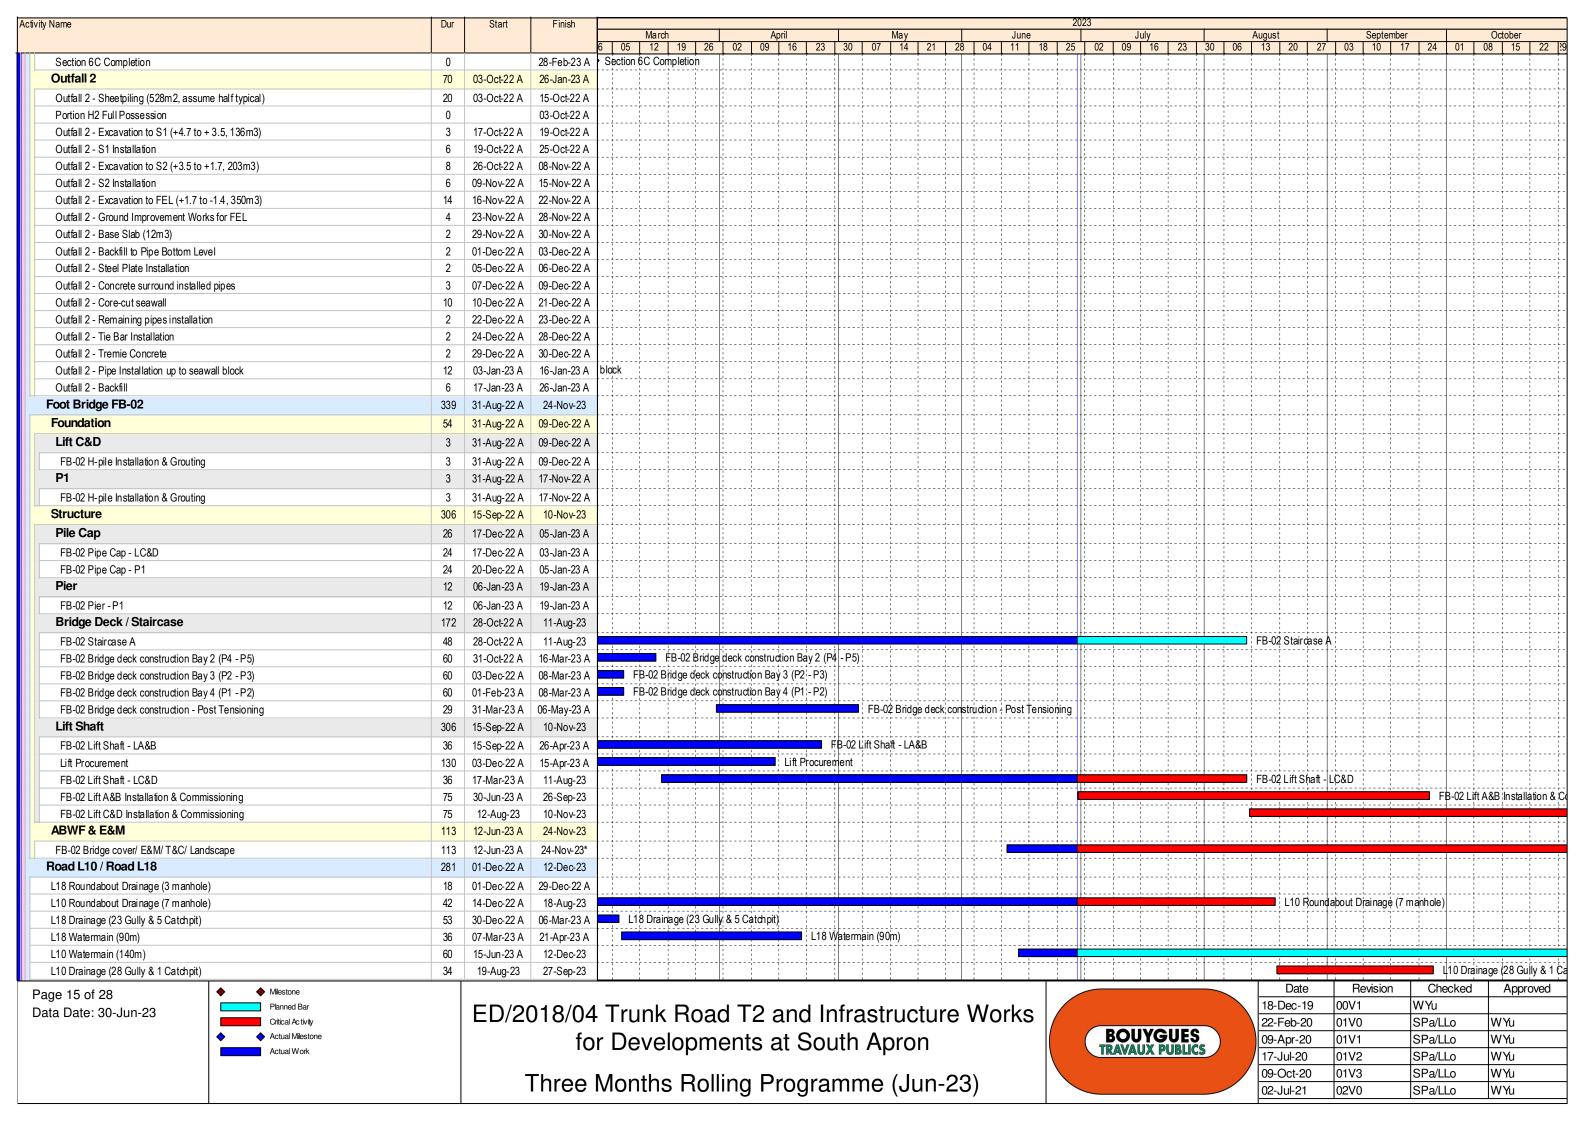

## **APPENDIX A**

Three Months Rolling Programme Progress (App A)

\_\_\_\_Appendix A

| Activity Name                                                                                                                                          | Dur Start        | Finish      | March April May                                              | June 203 | 23 July August September October                                                                                                                                                                                                                                                                                                                                                                                                                                                                                                                                                                                                                                                                                                                                                                                                                                                                                                                                                                                                                                                                                                                                                                                                                                                                                                                                                                                                                                                                                                                                                                                                                                                                                                                                                                                                                                                                                                                                                                                                                                                                                               |
|--------------------------------------------------------------------------------------------------------------------------------------------------------|------------------|-------------|--------------------------------------------------------------|----------|--------------------------------------------------------------------------------------------------------------------------------------------------------------------------------------------------------------------------------------------------------------------------------------------------------------------------------------------------------------------------------------------------------------------------------------------------------------------------------------------------------------------------------------------------------------------------------------------------------------------------------------------------------------------------------------------------------------------------------------------------------------------------------------------------------------------------------------------------------------------------------------------------------------------------------------------------------------------------------------------------------------------------------------------------------------------------------------------------------------------------------------------------------------------------------------------------------------------------------------------------------------------------------------------------------------------------------------------------------------------------------------------------------------------------------------------------------------------------------------------------------------------------------------------------------------------------------------------------------------------------------------------------------------------------------------------------------------------------------------------------------------------------------------------------------------------------------------------------------------------------------------------------------------------------------------------------------------------------------------------------------------------------------------------------------------------------------------------------------------------------------|
|                                                                                                                                                        |                  |             | 6 05 12 19 26 02 09 16 23 30 07 14 21 28 04                  |          |                                                                                                                                                                                                                                                                                                                                                                                                                                                                                                                                                                                                                                                                                                                                                                                                                                                                                                                                                                                                                                                                                                                                                                                                                                                                                                                                                                                                                                                                                                                                                                                                                                                                                                                                                                                                                                                                                                                                                                                                                                                                                                                                |
| ED/2018/04 - Trunk Road T2 Jun-23                                                                                                                      | 1120 30-Dec-20 A | 10-Jul-25   |                                                              |          |                                                                                                                                                                                                                                                                                                                                                                                                                                                                                                                                                                                                                                                                                                                                                                                                                                                                                                                                                                                                                                                                                                                                                                                                                                                                                                                                                                                                                                                                                                                                                                                                                                                                                                                                                                                                                                                                                                                                                                                                                                                                                                                                |
| COMMENCEMENT & SITE POSSESSION DATE                                                                                                                    | 243 03-Oct-22 A  | 30-Jun-23   |                                                              |          |                                                                                                                                                                                                                                                                                                                                                                                                                                                                                                                                                                                                                                                                                                                                                                                                                                                                                                                                                                                                                                                                                                                                                                                                                                                                                                                                                                                                                                                                                                                                                                                                                                                                                                                                                                                                                                                                                                                                                                                                                                                                                                                                |
| SITE POSSESSION DATE                                                                                                                                   | 243 03-Oct-22 A  | 30-Jun-23   | <del> </del>                                                 |          |                                                                                                                                                                                                                                                                                                                                                                                                                                                                                                                                                                                                                                                                                                                                                                                                                                                                                                                                                                                                                                                                                                                                                                                                                                                                                                                                                                                                                                                                                                                                                                                                                                                                                                                                                                                                                                                                                                                                                                                                                                                                                                                                |
| SOUTH APRON WEST AREA                                                                                                                                  | 243 03-Oct-22 A  | 30-Jun-23   | +                                                            |          |                                                                                                                                                                                                                                                                                                                                                                                                                                                                                                                                                                                                                                                                                                                                                                                                                                                                                                                                                                                                                                                                                                                                                                                                                                                                                                                                                                                                                                                                                                                                                                                                                                                                                                                                                                                                                                                                                                                                                                                                                                                                                                                                |
| Portion H2 Possession 01 January 2022 or as directed by SO                                                                                             | 0                | 03-Oct-22 A | 4                                                            |          | <del>;</del> ;;;;                                                                                                                                                                                                                                                                                                                                                                                                                                                                                                                                                                                                                                                                                                                                                                                                                                                                                                                                                                                                                                                                                                                                                                                                                                                                                                                                                                                                                                                                                                                                                                                                                                                                                                                                                                                                                                                                                                                                     |
| Portion K Possession 31 March 2023 or as directed by SO                                                                                                | 0                | 30-Jun-23*  | <del> </del>                                                 |          | Portion K Possession 31 March 2023 or as directed by SO                                                                                                                                                                                                                                                                                                                                                                                                                                                                                                                                                                                                                                                                                                                                                                                                                                                                                                                                                                                                                                                                                                                                                                                                                                                                                                                                                                                                                                                                                                                                                                                                                                                                                                                                                                                                                                                                                                                                                                                                                                                                        |
| CHA KWO LING AREA                                                                                                                                      | 122 10-Feb-23 A  | 30-Jun-23   | <del> </del>                                                 |          | TO HIGH INTO SOCIETY OF HIGH CITY AND AN INTO COLOR OF THE COLOR OF TH |
| Portion V Possession 30 November 2021 or as directed by SO                                                                                             | 0                | 10-Feb-23 A | ssion 30 November 2021 or as directed by SO                  |          | <del></del>                                                                                                                                                                                                                                                                                                                                                                                                                                                                                                                                                                                                                                                                                                                                                                                                                                                                                                                                                                                                                                                                                                                                                                                                                                                                                                                                                                                                                                                                                                                                                                                                                                                                                                                                                                                                                                                                                                                                                                                                                                                                                                                    |
| Portion S Possession 30 November 2021 or as directed by SO  Portion S Possession 30 November 2021 or as directed by SO                                 | 0                | 30-Jun-23*  | ssion so we mide 2021 of as unecled by SO                    |          | Portion S Possession 30 November 2021 or as directed by SO                                                                                                                                                                                                                                                                                                                                                                                                                                                                                                                                                                                                                                                                                                                                                                                                                                                                                                                                                                                                                                                                                                                                                                                                                                                                                                                                                                                                                                                                                                                                                                                                                                                                                                                                                                                                                                                                                                                                                                                                                                                                     |
| Portion U Possession 30 November 2021 or as directed by SO                                                                                             | 0                | 30-Jun-23*  | <del>-</del>                                                 |          | Portion U Possession 30 November 2021 or as directed by SO                                                                                                                                                                                                                                                                                                                                                                                                                                                                                                                                                                                                                                                                                                                                                                                                                                                                                                                                                                                                                                                                                                                                                                                                                                                                                                                                                                                                                                                                                                                                                                                                                                                                                                                                                                                                                                                                                                                                                                                                                                                                     |
| Portion AB Possession 30 November 2021 or as directed by SO                                                                                            | 0                | 30-Jun-23*  | <del></del>                                                  |          | Portion AB Possession 01 June 2022 or as directed by SO                                                                                                                                                                                                                                                                                                                                                                                                                                                                                                                                                                                                                                                                                                                                                                                                                                                                                                                                                                                                                                                                                                                                                                                                                                                                                                                                                                                                                                                                                                                                                                                                                                                                                                                                                                                                                                                                                                                                                                                                                                                                        |
| CONTRACT KEY DATE & SITE HANDOVER DATE                                                                                                                 | 230 27-Jan-23 A  | 12-Oct-23   | <u> </u>                                                     |          | 1 Otto 1 A D 1 O 306 33 to 1 1 Julie 2022 Orld 3 directed by 60                                                                                                                                                                                                                                                                                                                                                                                                                                                                                                                                                                                                                                                                                                                                                                                                                                                                                                                                                                                                                                                                                                                                                                                                                                                                                                                                                                                                                                                                                                                                                                                                                                                                                                                                                                                                                                                                                                                                                                                                                                                                |
|                                                                                                                                                        |                  |             | 4                                                            |          | ·                                                                                                                                                                                                                                                                                                                                                                                                                                                                                                                                                                                                                                                                                                                                                                                                                                                                                                                                                                                                                                                                                                                                                                                                                                                                                                                                                                                                                                                                                                                                                                                                                                                                                                                                                                                                                                                                                                                                                                                                                                                                                                                              |
| SITE HANDOVER DATE                                                                                                                                     | 143 27-Jan-23 A  | 30-Jun-23   |                                                              |          | <u></u>                                                                                                                                                                                                                                                                                                                                                                                                                                                                                                                                                                                                                                                                                                                                                                                                                                                                                                                                                                                                                                                                                                                                                                                                                                                                                                                                                                                                                                                                                                                                                                                                                                                                                                                                                                                                                                                                                                                                                                                                                                                                                                                        |
| SOUTH APRON WEST AREA                                                                                                                                  | 143 27-Jan-23 A  | 30-Jun-23   |                                                              |          |                                                                                                                                                                                                                                                                                                                                                                                                                                                                                                                                                                                                                                                                                                                                                                                                                                                                                                                                                                                                                                                                                                                                                                                                                                                                                                                                                                                                                                                                                                                                                                                                                                                                                                                                                                                                                                                                                                                                                                                                                                                                                                                                |
| Portion A1 Handover 01 June 2022 or as directed by SO                                                                                                  | 0                | 27-Jan-23 A | 2022 or as directed by SO                                    |          |                                                                                                                                                                                                                                                                                                                                                                                                                                                                                                                                                                                                                                                                                                                                                                                                                                                                                                                                                                                                                                                                                                                                                                                                                                                                                                                                                                                                                                                                                                                                                                                                                                                                                                                                                                                                                                                                                                                                                                                                                                                                                                                                |
| Portion H2 Handover DOC + 1099 Cd or as directed by SO                                                                                                 | 0                | 28-Feb-23 A | Portion H2 Handover DOC + 1099 ¢d or as directed by \$O      |          |                                                                                                                                                                                                                                                                                                                                                                                                                                                                                                                                                                                                                                                                                                                                                                                                                                                                                                                                                                                                                                                                                                                                                                                                                                                                                                                                                                                                                                                                                                                                                                                                                                                                                                                                                                                                                                                                                                                                                                                                                                                                                                                                |
| Portion H1 Handover (subject to coordination)                                                                                                          | 0                | 28-Feb-23 A | Portion H1 Handover (subject to coordination)                |          |                                                                                                                                                                                                                                                                                                                                                                                                                                                                                                                                                                                                                                                                                                                                                                                                                                                                                                                                                                                                                                                                                                                                                                                                                                                                                                                                                                                                                                                                                                                                                                                                                                                                                                                                                                                                                                                                                                                                                                                                                                                                                                                                |
| Portion C1 Handover 31 March 2023 or as directed by SO                                                                                                 | 0                | 30-Jun-23*  |                                                              |          | Portion C1 Handover 31 March 2023 or as directed by SO                                                                                                                                                                                                                                                                                                                                                                                                                                                                                                                                                                                                                                                                                                                                                                                                                                                                                                                                                                                                                                                                                                                                                                                                                                                                                                                                                                                                                                                                                                                                                                                                                                                                                                                                                                                                                                                                                                                                                                                                                                                                         |
| Portion C3 Handover 31 March 2023 or as directed by SO                                                                                                 | 0                | 30-Jun-23*  |                                                              |          | Portion C3 Handover 31 March 2023 or as directed by SO                                                                                                                                                                                                                                                                                                                                                                                                                                                                                                                                                                                                                                                                                                                                                                                                                                                                                                                                                                                                                                                                                                                                                                                                                                                                                                                                                                                                                                                                                                                                                                                                                                                                                                                                                                                                                                                                                                                                                                                                                                                                         |
| Portion C4 Handover 31 March 2023 or as directed by SO                                                                                                 | 0                | 30-Jun-23*  |                                                              |          | Portion C4 Handover 31 March 2023 or as directed by SO                                                                                                                                                                                                                                                                                                                                                                                                                                                                                                                                                                                                                                                                                                                                                                                                                                                                                                                                                                                                                                                                                                                                                                                                                                                                                                                                                                                                                                                                                                                                                                                                                                                                                                                                                                                                                                                                                                                                                                                                                                                                         |
| Portion D1 Handover DOC + 796 Cd or as directed by SO                                                                                                  | 0                | 30-Jun-23*  |                                                              |          | Portion D1 Handover DOC + 796 Cd or as directed by SO                                                                                                                                                                                                                                                                                                                                                                                                                                                                                                                                                                                                                                                                                                                                                                                                                                                                                                                                                                                                                                                                                                                                                                                                                                                                                                                                                                                                                                                                                                                                                                                                                                                                                                                                                                                                                                                                                                                                                                                                                                                                          |
| Portion D3 Handover DOC + 796 Cd or as directed by SO                                                                                                  | 0                | 30-Jun-23*  |                                                              |          | Portion D3 Handover DOC + 796 Cd or as directed by SO                                                                                                                                                                                                                                                                                                                                                                                                                                                                                                                                                                                                                                                                                                                                                                                                                                                                                                                                                                                                                                                                                                                                                                                                                                                                                                                                                                                                                                                                                                                                                                                                                                                                                                                                                                                                                                                                                                                                                                                                                                                                          |
| Portion F1 Handover DOC + 1314 Cd or as directed by SO                                                                                                 | 0                | 30-Jun-23*  |                                                              | <u> </u> | Portion F1 Handover DOC + 1314 Cd or as directed by SO                                                                                                                                                                                                                                                                                                                                                                                                                                                                                                                                                                                                                                                                                                                                                                                                                                                                                                                                                                                                                                                                                                                                                                                                                                                                                                                                                                                                                                                                                                                                                                                                                                                                                                                                                                                                                                                                                                                                                                                                                                                                         |
| Portion F2 Handover DOC + 1314 Cd or as directed by SO                                                                                                 | 0                | 30-Jun-23*  |                                                              |          | Portion F2 Handover DOC + 1314 Cd or as directed by SO                                                                                                                                                                                                                                                                                                                                                                                                                                                                                                                                                                                                                                                                                                                                                                                                                                                                                                                                                                                                                                                                                                                                                                                                                                                                                                                                                                                                                                                                                                                                                                                                                                                                                                                                                                                                                                                                                                                                                                                                                                                                         |
| Portion F3 Handover DOC + 1099 Cd or as directed by SO                                                                                                 | 0                | 30-Jun-23*  |                                                              |          | Portion F3 Handover DOC + 1099 Cd or as directed by SO                                                                                                                                                                                                                                                                                                                                                                                                                                                                                                                                                                                                                                                                                                                                                                                                                                                                                                                                                                                                                                                                                                                                                                                                                                                                                                                                                                                                                                                                                                                                                                                                                                                                                                                                                                                                                                                                                                                                                                                                                                                                         |
| Portion F4 Handover 01 June 2022 or as directed by SO                                                                                                  | 0                | 30-Jun-23*  |                                                              | •        | Portion F4 Handover 01 June 2022 or as directed by \$O                                                                                                                                                                                                                                                                                                                                                                                                                                                                                                                                                                                                                                                                                                                                                                                                                                                                                                                                                                                                                                                                                                                                                                                                                                                                                                                                                                                                                                                                                                                                                                                                                                                                                                                                                                                                                                                                                                                                                                                                                                                                         |
| Portion G Handover DOC + 1314 Cd or as directed by SO                                                                                                  | 0                | 30-Jun-23*  |                                                              |          | Portion G Handover DOC + 1314 Cd or as directed by SO                                                                                                                                                                                                                                                                                                                                                                                                                                                                                                                                                                                                                                                                                                                                                                                                                                                                                                                                                                                                                                                                                                                                                                                                                                                                                                                                                                                                                                                                                                                                                                                                                                                                                                                                                                                                                                                                                                                                                                                                                                                                          |
| Portion J1 Handover 03 June 2022 or as directed by SO                                                                                                  | 0                | 30-Jun-23*  |                                                              |          | Portion J1 Handover 03 June 2022 or as directed by SO                                                                                                                                                                                                                                                                                                                                                                                                                                                                                                                                                                                                                                                                                                                                                                                                                                                                                                                                                                                                                                                                                                                                                                                                                                                                                                                                                                                                                                                                                                                                                                                                                                                                                                                                                                                                                                                                                                                                                                                                                                                                          |
| Portion J2 Handover 03 June 2022 or as directed by SO                                                                                                  | 0                | 30-Jun-23*  |                                                              | <u> </u> | Portion J2 Handover 03 June 2022 or as directed by \$O                                                                                                                                                                                                                                                                                                                                                                                                                                                                                                                                                                                                                                                                                                                                                                                                                                                                                                                                                                                                                                                                                                                                                                                                                                                                                                                                                                                                                                                                                                                                                                                                                                                                                                                                                                                                                                                                                                                                                                                                                                                                         |
| Portion I Handover 30 November 2022 or as directed by SO                                                                                               | 0                | 30-Jun-23 A |                                                              | <u> </u> | Portion I Handover 30 November 2022 or as directed by SO                                                                                                                                                                                                                                                                                                                                                                                                                                                                                                                                                                                                                                                                                                                                                                                                                                                                                                                                                                                                                                                                                                                                                                                                                                                                                                                                                                                                                                                                                                                                                                                                                                                                                                                                                                                                                                                                                                                                                                                                                                                                       |
| SOUTH APRON EAST AREA                                                                                                                                  | 0 30-Jun-23      | 30-Jun-23   |                                                              |          |                                                                                                                                                                                                                                                                                                                                                                                                                                                                                                                                                                                                                                                                                                                                                                                                                                                                                                                                                                                                                                                                                                                                                                                                                                                                                                                                                                                                                                                                                                                                                                                                                                                                                                                                                                                                                                                                                                                                                                                                                                                                                                                                |
| Portion W Handover DOC + 704 Cd or as directed by SO                                                                                                   | 0                | 30-Jun-23*  |                                                              | •        | Portion W Handover DOC + 704 Cd or as directed by SO                                                                                                                                                                                                                                                                                                                                                                                                                                                                                                                                                                                                                                                                                                                                                                                                                                                                                                                                                                                                                                                                                                                                                                                                                                                                                                                                                                                                                                                                                                                                                                                                                                                                                                                                                                                                                                                                                                                                                                                                                                                                           |
| KEY DATE - TRUNK ROAD T2                                                                                                                               | 88 30-Jun-23     | 12-Oct-23   |                                                              |          |                                                                                                                                                                                                                                                                                                                                                                                                                                                                                                                                                                                                                                                                                                                                                                                                                                                                                                                                                                                                                                                                                                                                                                                                                                                                                                                                                                                                                                                                                                                                                                                                                                                                                                                                                                                                                                                                                                                                                                                                                                                                                                                                |
| CONTRACT COMPLETION DATES                                                                                                                              | 0 30-Jun-23      | 30-Jun-23   |                                                              |          |                                                                                                                                                                                                                                                                                                                                                                                                                                                                                                                                                                                                                                                                                                                                                                                                                                                                                                                                                                                                                                                                                                                                                                                                                                                                                                                                                                                                                                                                                                                                                                                                                                                                                                                                                                                                                                                                                                                                                                                                                                                                                                                                |
| KD-2 Stage 1B - Depressed Road & South Apron Adit for J1/J2 H/O [DOC+1072cd]                                                                           | 0                | 30-Jun-23*  |                                                              | •        | KD-2 Stage 1B - Depressed Road & South Apron Adit for J1/J2 H/O [DOC+1072td]                                                                                                                                                                                                                                                                                                                                                                                                                                                                                                                                                                                                                                                                                                                                                                                                                                                                                                                                                                                                                                                                                                                                                                                                                                                                                                                                                                                                                                                                                                                                                                                                                                                                                                                                                                                                                                                                                                                                                                                                                                                   |
| KD-4 Stage 2B - AGR, DPR, SAS, C&C & LS for TBM Access [DOC+707cd]                                                                                     | 0                | 30-Jun-23*  |                                                              |          | KD-4 Stage 2B - AGR, DPR SAS, C&C& LS for TBM Access [DOC+707cd]                                                                                                                                                                                                                                                                                                                                                                                                                                                                                                                                                                                                                                                                                                                                                                                                                                                                                                                                                                                                                                                                                                                                                                                                                                                                                                                                                                                                                                                                                                                                                                                                                                                                                                                                                                                                                                                                                                                                                                                                                                                               |
| KD-5 Stage 3A - Design Approval for Stage 3B [DOC+1212cd]                                                                                              | 0                | 30-Jun-23*  |                                                              |          | KD-5 Stage 3A - Design Approval for Stage 3B [DOC+1212cd]                                                                                                                                                                                                                                                                                                                                                                                                                                                                                                                                                                                                                                                                                                                                                                                                                                                                                                                                                                                                                                                                                                                                                                                                                                                                                                                                                                                                                                                                                                                                                                                                                                                                                                                                                                                                                                                                                                                                                                                                                                                                      |
| KD-6 Stage 3B2 - Civil provision between LSCC to CKL Tunnel for TCSS                                                                                   | 0                | 30-Jun-23*  |                                                              |          | KD-6 Stage 3B2 - Civil provision between LSCC to CKL Tunnel for TCSS                                                                                                                                                                                                                                                                                                                                                                                                                                                                                                                                                                                                                                                                                                                                                                                                                                                                                                                                                                                                                                                                                                                                                                                                                                                                                                                                                                                                                                                                                                                                                                                                                                                                                                                                                                                                                                                                                                                                                                                                                                                           |
| KD-7 Stage 4A - Design Approval for Stage 4B [DOC+1212cd]                                                                                              | 0                | 30-Jun-23*  |                                                              |          | KD-7 Stage 4A - Design Approval for Stage 4B [DOC+1212cd]                                                                                                                                                                                                                                                                                                                                                                                                                                                                                                                                                                                                                                                                                                                                                                                                                                                                                                                                                                                                                                                                                                                                                                                                                                                                                                                                                                                                                                                                                                                                                                                                                                                                                                                                                                                                                                                                                                                                                                                                                                                                      |
| KD-9 Stage 5 - South Apron Adit between WVB & DPR for I H/O [DOC+1252cd]                                                                               | 0                | 30-Jun-23*  |                                                              |          | KD-9 Stage 5 - South Apron Adit between WVB & DPR for I H/O [DOC+1252cd]                                                                                                                                                                                                                                                                                                                                                                                                                                                                                                                                                                                                                                                                                                                                                                                                                                                                                                                                                                                                                                                                                                                                                                                                                                                                                                                                                                                                                                                                                                                                                                                                                                                                                                                                                                                                                                                                                                                                                                                                                                                       |
| KD-6 Stage 3B1 - Civil provision between AGR to SUS Tunnel for TCSS                                                                                    | 0                | 30-Jun-23*  |                                                              |          | KD-6 Stage 3B1 - Civil provision between AGR to SUS Tunnel for TCSS                                                                                                                                                                                                                                                                                                                                                                                                                                                                                                                                                                                                                                                                                                                                                                                                                                                                                                                                                                                                                                                                                                                                                                                                                                                                                                                                                                                                                                                                                                                                                                                                                                                                                                                                                                                                                                                                                                                                                                                                                                                            |
| PLANNED COMPLETION DATES                                                                                                                               | 105 30-Jun-23    | 12-Oct-23   |                                                              |          |                                                                                                                                                                                                                                                                                                                                                                                                                                                                                                                                                                                                                                                                                                                                                                                                                                                                                                                                                                                                                                                                                                                                                                                                                                                                                                                                                                                                                                                                                                                                                                                                                                                                                                                                                                                                                                                                                                                                                                                                                                                                                                                                |
| KD-1 Stage 1A - Design Approval for Stage 1B [DOC+464cd]                                                                                               | 0                | 30-Jun-23*  |                                                              |          | KD-1 Stage 1A - Design Approval for Stage 1B [DOC+464 cd]                                                                                                                                                                                                                                                                                                                                                                                                                                                                                                                                                                                                                                                                                                                                                                                                                                                                                                                                                                                                                                                                                                                                                                                                                                                                                                                                                                                                                                                                                                                                                                                                                                                                                                                                                                                                                                                                                                                                                                                                                                                                      |
| KD-3 Stage 2A - Design Approval for Stage 2B [DOC+405cd]                                                                                               | 0                | 30-Jun-23*  |                                                              |          | KD-3 Stage 2A - Design Approval for Stage 2B [DOC+405cd]                                                                                                                                                                                                                                                                                                                                                                                                                                                                                                                                                                                                                                                                                                                                                                                                                                                                                                                                                                                                                                                                                                                                                                                                                                                                                                                                                                                                                                                                                                                                                                                                                                                                                                                                                                                                                                                                                                                                                                                                                                                                       |
| KD-4 Stage 2B - AGR, DPR, SAS, C&C & LS for TBM Access [DOC+707cd]                                                                                     | 0                | 30-Jun-23   | <del></del>                                                  |          | KD-4 Stage 2B - AGR, DPR, SAS, C&C& LS for TBM Access [DOC+707cd]                                                                                                                                                                                                                                                                                                                                                                                                                                                                                                                                                                                                                                                                                                                                                                                                                                                                                                                                                                                                                                                                                                                                                                                                                                                                                                                                                                                                                                                                                                                                                                                                                                                                                                                                                                                                                                                                                                                                                                                                                                                              |
| KD-9 Stage 5 - South Apron Adit between WVB & DPR for I H/O [DOC+1252cd]                                                                               | 0                | 04-Aug-23   |                                                              |          | ◆ KD-9'Stage 5 - South Apron Aditi between WVB & DRR for I'H/O [DOC+1252cd]                                                                                                                                                                                                                                                                                                                                                                                                                                                                                                                                                                                                                                                                                                                                                                                                                                                                                                                                                                                                                                                                                                                                                                                                                                                                                                                                                                                                                                                                                                                                                                                                                                                                                                                                                                                                                                                                                                                                                                                                                                                    |
| KD-2 Stage 1B - Depressed Road & South Apron Adit for J1/J2 H/O [DOC+1072cd]                                                                           | 0                | 12-Oct-23   |                                                              |          | ◆ KD-2 \$tage 1                                                                                                                                                                                                                                                                                                                                                                                                                                                                                                                                                                                                                                                                                                                                                                                                                                                                                                                                                                                                                                                                                                                                                                                                                                                                                                                                                                                                                                                                                                                                                                                                                                                                                                                                                                                                                                                                                                                                                                                                                                                                                                                |
| KEY DATE - STAGE 5 INFRASTRUCTURE WORKS & JUNCTION IMPRO                                                                                               | 134 15-Feb-23 A  | 30-Jun-23   | <u> </u>                                                     |          |                                                                                                                                                                                                                                                                                                                                                                                                                                                                                                                                                                                                                                                                                                                                                                                                                                                                                                                                                                                                                                                                                                                                                                                                                                                                                                                                                                                                                                                                                                                                                                                                                                                                                                                                                                                                                                                                                                                                                                                                                                                                                                                                |
| CONTRACT COMPLETION DATES                                                                                                                              | 134 18-Feb-23 A  | 30-Jun-23   | <del> </del>                                                 |          | <u> </u>                                                                                                                                                                                                                                                                                                                                                                                                                                                                                                                                                                                                                                                                                                                                                                                                                                                                                                                                                                                                                                                                                                                                                                                                                                                                                                                                                                                                                                                                                                                                                                                                                                                                                                                                                                                                                                                                                                                                                                                                                                                                                                                       |
| LANDSCAPE SOFTWORKS                                                                                                                                    | 134 18-Feb-23 A  | 30-Jun-23   | <b>ત</b>                                                     |          |                                                                                                                                                                                                                                                                                                                                                                                                                                                                                                                                                                                                                                                                                                                                                                                                                                                                                                                                                                                                                                                                                                                                                                                                                                                                                                                                                                                                                                                                                                                                                                                                                                                                                                                                                                                                                                                                                                                                                                                                                                                                                                                                |
| KD-23 Section 9A - Road S20 & KFR Landscape Softworks [DOC+796cd]                                                                                      |                  |             | ection 9A - Road S20 & KFR Landscape Softworks [DOC+796cd]   |          |                                                                                                                                                                                                                                                                                                                                                                                                                                                                                                                                                                                                                                                                                                                                                                                                                                                                                                                                                                                                                                                                                                                                                                                                                                                                                                                                                                                                                                                                                                                                                                                                                                                                                                                                                                                                                                                                                                                                                                                                                                                                                                                                |
| KD-23 Section 9A - Road S20 & KFR Landscape Softworks [DOC+790cd]  KD-24 Section 9B - Remaining Stage 5 Intrastructure Landscape Softworks [DOC+1314cd | 0                |             | South 1 1 1 10ad 020 a 10 11 Fairnochte continuo (2007 2004) |          | KD-24 Section 9B - Remaining Stage 5 Intrastructure Landscape Softworks [DOC+1314cd]                                                                                                                                                                                                                                                                                                                                                                                                                                                                                                                                                                                                                                                                                                                                                                                                                                                                                                                                                                                                                                                                                                                                                                                                                                                                                                                                                                                                                                                                                                                                                                                                                                                                                                                                                                                                                                                                                                                                                                                                                                           |
| ND-24 Section 35 - Nemaining Stage 3 intrastructure Landscape Softworks [DOC+1314cd                                                                    | i                | 30-Jun-23*  |                                                              | <u> </u> |                                                                                                                                                                                                                                                                                                                                                                                                                                                                                                                                                                                                                                                                                                                                                                                                                                                                                                                                                                                                                                                                                                                                                                                                                                                                                                                                                                                                                                                                                                                                                                                                                                                                                                                                                                                                                                                                                                                                                                                                                                                                                                                                |
| Page 1 of 28   ◆ Milestone                                                                                                                             |                  |             |                                                              |          | Date Revision Checked Approved                                                                                                                                                                                                                                                                                                                                                                                                                                                                                                                                                                                                                                                                                                                                                                                                                                                                                                                                                                                                                                                                                                                                                                                                                                                                                                                                                                                                                                                                                                                                                                                                                                                                                                                                                                                                                                                                                                                                                                                                                                                                                                 |