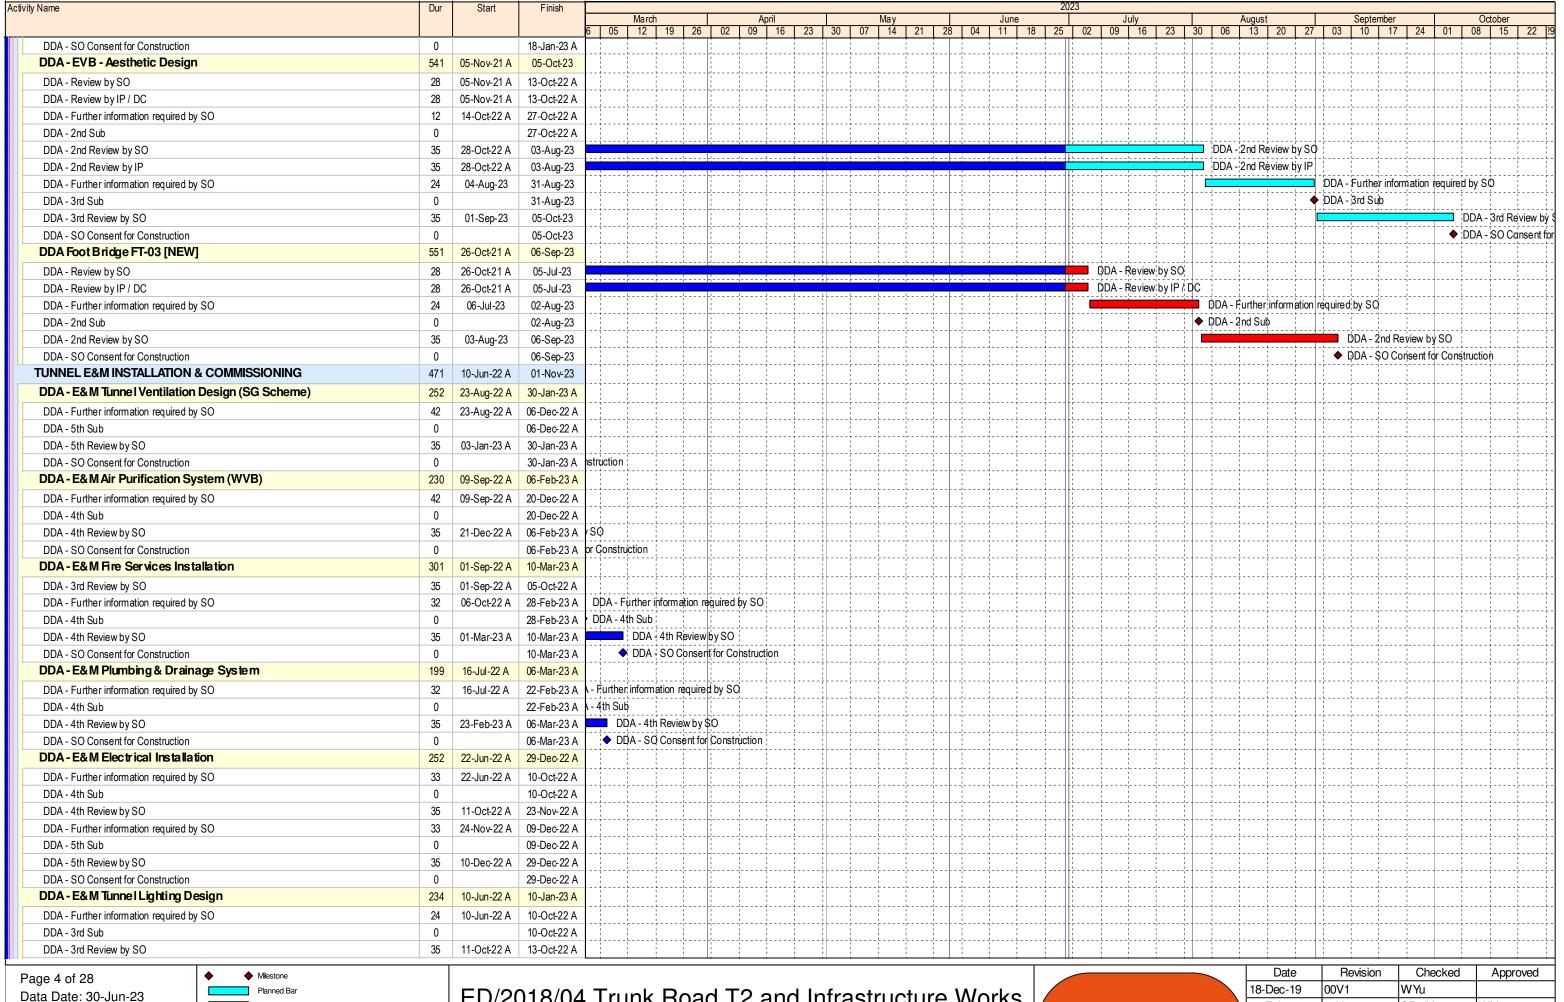

## **APPENDIX A**

Three Months Rolling Programme Progress (App A)

\_\_\_\_Appendix A

| Activity Name                                                                                                                                          | Dur Start        | Finish      | March April May                                              | June 203 | 23 July August September October                                                                                                                                                                                                                                                                                                                                                                                                                                                                                                                                                                                                                                                                                                                                                                                                                                                                                                                                                                                                                                                                                                                                                                                                                                                                                                                                                                                                                                                                                                                                                                                                                                                                                                                                                                                                                                                                                                                                                                                                                                                                                               |
|--------------------------------------------------------------------------------------------------------------------------------------------------------|------------------|-------------|--------------------------------------------------------------|----------|--------------------------------------------------------------------------------------------------------------------------------------------------------------------------------------------------------------------------------------------------------------------------------------------------------------------------------------------------------------------------------------------------------------------------------------------------------------------------------------------------------------------------------------------------------------------------------------------------------------------------------------------------------------------------------------------------------------------------------------------------------------------------------------------------------------------------------------------------------------------------------------------------------------------------------------------------------------------------------------------------------------------------------------------------------------------------------------------------------------------------------------------------------------------------------------------------------------------------------------------------------------------------------------------------------------------------------------------------------------------------------------------------------------------------------------------------------------------------------------------------------------------------------------------------------------------------------------------------------------------------------------------------------------------------------------------------------------------------------------------------------------------------------------------------------------------------------------------------------------------------------------------------------------------------------------------------------------------------------------------------------------------------------------------------------------------------------------------------------------------------------|
|                                                                                                                                                        |                  |             | 6 05 12 19 26 02 09 16 23 30 07 14 21 28 04                  |          |                                                                                                                                                                                                                                                                                                                                                                                                                                                                                                                                                                                                                                                                                                                                                                                                                                                                                                                                                                                                                                                                                                                                                                                                                                                                                                                                                                                                                                                                                                                                                                                                                                                                                                                                                                                                                                                                                                                                                                                                                                                                                                                                |
| ED/2018/04 - Trunk Road T2 Jun-23                                                                                                                      | 1120 30-Dec-20 A | 10-Jul-25   |                                                              |          |                                                                                                                                                                                                                                                                                                                                                                                                                                                                                                                                                                                                                                                                                                                                                                                                                                                                                                                                                                                                                                                                                                                                                                                                                                                                                                                                                                                                                                                                                                                                                                                                                                                                                                                                                                                                                                                                                                                                                                                                                                                                                                                                |
| COMMENCEMENT & SITE POSSESSION DATE                                                                                                                    | 243 03-Oct-22 A  | 30-Jun-23   |                                                              |          |                                                                                                                                                                                                                                                                                                                                                                                                                                                                                                                                                                                                                                                                                                                                                                                                                                                                                                                                                                                                                                                                                                                                                                                                                                                                                                                                                                                                                                                                                                                                                                                                                                                                                                                                                                                                                                                                                                                                                                                                                                                                                                                                |
| SITE POSSESSION DATE                                                                                                                                   | 243 03-Oct-22 A  | 30-Jun-23   | <del> </del>                                                 |          |                                                                                                                                                                                                                                                                                                                                                                                                                                                                                                                                                                                                                                                                                                                                                                                                                                                                                                                                                                                                                                                                                                                                                                                                                                                                                                                                                                                                                                                                                                                                                                                                                                                                                                                                                                                                                                                                                                                                                                                                                                                                                                                                |
| SOUTH APRON WEST AREA                                                                                                                                  | 243 03-Oct-22 A  | 30-Jun-23   | +                                                            |          |                                                                                                                                                                                                                                                                                                                                                                                                                                                                                                                                                                                                                                                                                                                                                                                                                                                                                                                                                                                                                                                                                                                                                                                                                                                                                                                                                                                                                                                                                                                                                                                                                                                                                                                                                                                                                                                                                                                                                                                                                                                                                                                                |
| Portion H2 Possession 01 January 2022 or as directed by SO                                                                                             | 0                | 03-Oct-22 A | 4                                                            |          | <del>;</del> ;;;;                                                                                                                                                                                                                                                                                                                                                                                                                                                                                                                                                                                                                                                                                                                                                                                                                                                                                                                                                                                                                                                                                                                                                                                                                                                                                                                                                                                                                                                                                                                                                                                                                                                                                                                                                                                                                                                                                                                                     |
| Portion K Possession 31 March 2023 or as directed by SO                                                                                                | 0                | 30-Jun-23*  | <del> </del>                                                 |          | Portion K Possession 31 March 2023 or as directed by SO                                                                                                                                                                                                                                                                                                                                                                                                                                                                                                                                                                                                                                                                                                                                                                                                                                                                                                                                                                                                                                                                                                                                                                                                                                                                                                                                                                                                                                                                                                                                                                                                                                                                                                                                                                                                                                                                                                                                                                                                                                                                        |
| CHA KWO LING AREA                                                                                                                                      | 122 10-Feb-23 A  | 30-Jun-23   | <del> </del>                                                 |          | TO HIGH INTO SOCIETY OF HIGH CITY AND AN INTO COLOR OF THE COLOR OF TH |
| Portion V Possession 30 November 2021 or as directed by SO                                                                                             | 0                | 10-Feb-23 A | ssion 30 November 2021 or as directed by SO                  |          | <del></del>                                                                                                                                                                                                                                                                                                                                                                                                                                                                                                                                                                                                                                                                                                                                                                                                                                                                                                                                                                                                                                                                                                                                                                                                                                                                                                                                                                                                                                                                                                                                                                                                                                                                                                                                                                                                                                                                                                                                                                                                                                                                                                                    |
| Portion S Possession 30 November 2021 or as directed by SO  Portion S Possession 30 November 2021 or as directed by SO                                 | 0                | 30-Jun-23*  | ssion so we mide 2021 of as unecled by SO                    |          | Portion S Possession 30 November 2021 or as directed by SO                                                                                                                                                                                                                                                                                                                                                                                                                                                                                                                                                                                                                                                                                                                                                                                                                                                                                                                                                                                                                                                                                                                                                                                                                                                                                                                                                                                                                                                                                                                                                                                                                                                                                                                                                                                                                                                                                                                                                                                                                                                                     |
| Portion U Possession 30 November 2021 or as directed by SO                                                                                             | 0                | 30-Jun-23*  | <del>-</del>                                                 |          | Portion U Possession 30 November 2021 or as directed by SO                                                                                                                                                                                                                                                                                                                                                                                                                                                                                                                                                                                                                                                                                                                                                                                                                                                                                                                                                                                                                                                                                                                                                                                                                                                                                                                                                                                                                                                                                                                                                                                                                                                                                                                                                                                                                                                                                                                                                                                                                                                                     |
| Portion AB Possession 30 November 2021 or as directed by SO                                                                                            | 0                | 30-Jun-23*  | <del></del>                                                  |          | Portion AB Possession 01 June 2022 or as directed by SO                                                                                                                                                                                                                                                                                                                                                                                                                                                                                                                                                                                                                                                                                                                                                                                                                                                                                                                                                                                                                                                                                                                                                                                                                                                                                                                                                                                                                                                                                                                                                                                                                                                                                                                                                                                                                                                                                                                                                                                                                                                                        |
| CONTRACT KEY DATE & SITE HANDOVER DATE                                                                                                                 | 230 27-Jan-23 A  | 12-Oct-23   | <u> </u>                                                     |          | 1 Otto 1 A D 1 O 306 33 to 1 1 Julie 2022 Orld 3 directed by 60                                                                                                                                                                                                                                                                                                                                                                                                                                                                                                                                                                                                                                                                                                                                                                                                                                                                                                                                                                                                                                                                                                                                                                                                                                                                                                                                                                                                                                                                                                                                                                                                                                                                                                                                                                                                                                                                                                                                                                                                                                                                |
|                                                                                                                                                        |                  |             | 4                                                            |          | ·                                                                                                                                                                                                                                                                                                                                                                                                                                                                                                                                                                                                                                                                                                                                                                                                                                                                                                                                                                                                                                                                                                                                                                                                                                                                                                                                                                                                                                                                                                                                                                                                                                                                                                                                                                                                                                                                                                                                                                                                                                                                                                                              |
| SITE HANDOVER DATE                                                                                                                                     | 143 27-Jan-23 A  | 30-Jun-23   |                                                              |          | <u></u>                                                                                                                                                                                                                                                                                                                                                                                                                                                                                                                                                                                                                                                                                                                                                                                                                                                                                                                                                                                                                                                                                                                                                                                                                                                                                                                                                                                                                                                                                                                                                                                                                                                                                                                                                                                                                                                                                                                                                                                                                                                                                                                        |
| SOUTH APRON WEST AREA                                                                                                                                  | 143 27-Jan-23 A  | 30-Jun-23   |                                                              |          |                                                                                                                                                                                                                                                                                                                                                                                                                                                                                                                                                                                                                                                                                                                                                                                                                                                                                                                                                                                                                                                                                                                                                                                                                                                                                                                                                                                                                                                                                                                                                                                                                                                                                                                                                                                                                                                                                                                                                                                                                                                                                                                                |
| Portion A1 Handover 01 June 2022 or as directed by SO                                                                                                  | 0                | 27-Jan-23 A | 2022 or as directed by SO                                    |          |                                                                                                                                                                                                                                                                                                                                                                                                                                                                                                                                                                                                                                                                                                                                                                                                                                                                                                                                                                                                                                                                                                                                                                                                                                                                                                                                                                                                                                                                                                                                                                                                                                                                                                                                                                                                                                                                                                                                                                                                                                                                                                                                |
| Portion H2 Handover DOC + 1099 Cd or as directed by SO                                                                                                 | 0                | 28-Feb-23 A | Portion H2 Handover DOC + 1099 ¢d or as directed by \$O      |          |                                                                                                                                                                                                                                                                                                                                                                                                                                                                                                                                                                                                                                                                                                                                                                                                                                                                                                                                                                                                                                                                                                                                                                                                                                                                                                                                                                                                                                                                                                                                                                                                                                                                                                                                                                                                                                                                                                                                                                                                                                                                                                                                |
| Portion H1 Handover (subject to coordination)                                                                                                          | 0                | 28-Feb-23 A | Portion H1 Handover (subject to coordination)                |          |                                                                                                                                                                                                                                                                                                                                                                                                                                                                                                                                                                                                                                                                                                                                                                                                                                                                                                                                                                                                                                                                                                                                                                                                                                                                                                                                                                                                                                                                                                                                                                                                                                                                                                                                                                                                                                                                                                                                                                                                                                                                                                                                |
| Portion C1 Handover 31 March 2023 or as directed by SO                                                                                                 | 0                | 30-Jun-23*  |                                                              |          | Portion C1 Handover 31 March 2023 or as directed by SO                                                                                                                                                                                                                                                                                                                                                                                                                                                                                                                                                                                                                                                                                                                                                                                                                                                                                                                                                                                                                                                                                                                                                                                                                                                                                                                                                                                                                                                                                                                                                                                                                                                                                                                                                                                                                                                                                                                                                                                                                                                                         |
| Portion C3 Handover 31 March 2023 or as directed by SO                                                                                                 | 0                | 30-Jun-23*  |                                                              |          | Portion C3 Handover 31 March 2023 or as directed by SO                                                                                                                                                                                                                                                                                                                                                                                                                                                                                                                                                                                                                                                                                                                                                                                                                                                                                                                                                                                                                                                                                                                                                                                                                                                                                                                                                                                                                                                                                                                                                                                                                                                                                                                                                                                                                                                                                                                                                                                                                                                                         |
| Portion C4 Handover 31 March 2023 or as directed by SO                                                                                                 | 0                | 30-Jun-23*  |                                                              |          | Portion C4 Handover 31 March 2023 or as directed by SO                                                                                                                                                                                                                                                                                                                                                                                                                                                                                                                                                                                                                                                                                                                                                                                                                                                                                                                                                                                                                                                                                                                                                                                                                                                                                                                                                                                                                                                                                                                                                                                                                                                                                                                                                                                                                                                                                                                                                                                                                                                                         |
| Portion D1 Handover DOC + 796 Cd or as directed by SO                                                                                                  | 0                | 30-Jun-23*  |                                                              |          | Portion D1 Handover DOC + 796 Cd or as directed by SO                                                                                                                                                                                                                                                                                                                                                                                                                                                                                                                                                                                                                                                                                                                                                                                                                                                                                                                                                                                                                                                                                                                                                                                                                                                                                                                                                                                                                                                                                                                                                                                                                                                                                                                                                                                                                                                                                                                                                                                                                                                                          |
| Portion D3 Handover DOC + 796 Cd or as directed by SO                                                                                                  | 0                | 30-Jun-23*  |                                                              |          | Portion D3 Handover DOC + 796 Cd or as directed by SO                                                                                                                                                                                                                                                                                                                                                                                                                                                                                                                                                                                                                                                                                                                                                                                                                                                                                                                                                                                                                                                                                                                                                                                                                                                                                                                                                                                                                                                                                                                                                                                                                                                                                                                                                                                                                                                                                                                                                                                                                                                                          |
| Portion F1 Handover DOC + 1314 Cd or as directed by SO                                                                                                 | 0                | 30-Jun-23*  |                                                              | <u> </u> | Portion F1 Handover DOC + 1314 Cd or as directed by SO                                                                                                                                                                                                                                                                                                                                                                                                                                                                                                                                                                                                                                                                                                                                                                                                                                                                                                                                                                                                                                                                                                                                                                                                                                                                                                                                                                                                                                                                                                                                                                                                                                                                                                                                                                                                                                                                                                                                                                                                                                                                         |
| Portion F2 Handover DOC + 1314 Cd or as directed by SO                                                                                                 | 0                | 30-Jun-23*  |                                                              |          | Portion F2 Handover DOC + 1314 Cd or as directed by SO                                                                                                                                                                                                                                                                                                                                                                                                                                                                                                                                                                                                                                                                                                                                                                                                                                                                                                                                                                                                                                                                                                                                                                                                                                                                                                                                                                                                                                                                                                                                                                                                                                                                                                                                                                                                                                                                                                                                                                                                                                                                         |
| Portion F3 Handover DOC + 1099 Cd or as directed by SO                                                                                                 | 0                | 30-Jun-23*  |                                                              |          | Portion F3 Handover DOC + 1099 Cd or as directed by SO                                                                                                                                                                                                                                                                                                                                                                                                                                                                                                                                                                                                                                                                                                                                                                                                                                                                                                                                                                                                                                                                                                                                                                                                                                                                                                                                                                                                                                                                                                                                                                                                                                                                                                                                                                                                                                                                                                                                                                                                                                                                         |
| Portion F4 Handover 01 June 2022 or as directed by SO                                                                                                  | 0                | 30-Jun-23*  |                                                              | •        | Portion F4 Handover 01 June 2022 or as directed by \$O                                                                                                                                                                                                                                                                                                                                                                                                                                                                                                                                                                                                                                                                                                                                                                                                                                                                                                                                                                                                                                                                                                                                                                                                                                                                                                                                                                                                                                                                                                                                                                                                                                                                                                                                                                                                                                                                                                                                                                                                                                                                         |
| Portion G Handover DOC + 1314 Cd or as directed by SO                                                                                                  | 0                | 30-Jun-23*  |                                                              |          | Portion G Handover DOC + 1314 Cd or as directed by SO                                                                                                                                                                                                                                                                                                                                                                                                                                                                                                                                                                                                                                                                                                                                                                                                                                                                                                                                                                                                                                                                                                                                                                                                                                                                                                                                                                                                                                                                                                                                                                                                                                                                                                                                                                                                                                                                                                                                                                                                                                                                          |
| Portion J1 Handover 03 June 2022 or as directed by SO                                                                                                  | 0                | 30-Jun-23*  |                                                              |          | Portion J1 Handover 03 June 2022 or as directed by SO                                                                                                                                                                                                                                                                                                                                                                                                                                                                                                                                                                                                                                                                                                                                                                                                                                                                                                                                                                                                                                                                                                                                                                                                                                                                                                                                                                                                                                                                                                                                                                                                                                                                                                                                                                                                                                                                                                                                                                                                                                                                          |
| Portion J2 Handover 03 June 2022 or as directed by SO                                                                                                  | 0                | 30-Jun-23*  |                                                              | <u> </u> | Portion J2 Handover 03 June 2022 or as directed by \$O                                                                                                                                                                                                                                                                                                                                                                                                                                                                                                                                                                                                                                                                                                                                                                                                                                                                                                                                                                                                                                                                                                                                                                                                                                                                                                                                                                                                                                                                                                                                                                                                                                                                                                                                                                                                                                                                                                                                                                                                                                                                         |
| Portion I Handover 30 November 2022 or as directed by SO                                                                                               | 0                | 30-Jun-23 A |                                                              | <u> </u> | Portion I Handover 30 November 2022 or as directed by SO                                                                                                                                                                                                                                                                                                                                                                                                                                                                                                                                                                                                                                                                                                                                                                                                                                                                                                                                                                                                                                                                                                                                                                                                                                                                                                                                                                                                                                                                                                                                                                                                                                                                                                                                                                                                                                                                                                                                                                                                                                                                       |
| SOUTH APRON EAST AREA                                                                                                                                  | 0 30-Jun-23      | 30-Jun-23   |                                                              |          |                                                                                                                                                                                                                                                                                                                                                                                                                                                                                                                                                                                                                                                                                                                                                                                                                                                                                                                                                                                                                                                                                                                                                                                                                                                                                                                                                                                                                                                                                                                                                                                                                                                                                                                                                                                                                                                                                                                                                                                                                                                                                                                                |
| Portion W Handover DOC + 704 Cd or as directed by SO                                                                                                   | 0                | 30-Jun-23*  |                                                              | •        | Portion W Handover DOC + 704 Cd or as directed by SO                                                                                                                                                                                                                                                                                                                                                                                                                                                                                                                                                                                                                                                                                                                                                                                                                                                                                                                                                                                                                                                                                                                                                                                                                                                                                                                                                                                                                                                                                                                                                                                                                                                                                                                                                                                                                                                                                                                                                                                                                                                                           |
| KEY DATE - TRUNK ROAD T2                                                                                                                               | 88 30-Jun-23     | 12-Oct-23   |                                                              |          |                                                                                                                                                                                                                                                                                                                                                                                                                                                                                                                                                                                                                                                                                                                                                                                                                                                                                                                                                                                                                                                                                                                                                                                                                                                                                                                                                                                                                                                                                                                                                                                                                                                                                                                                                                                                                                                                                                                                                                                                                                                                                                                                |
| CONTRACT COMPLETION DATES                                                                                                                              | 0 30-Jun-23      | 30-Jun-23   |                                                              |          |                                                                                                                                                                                                                                                                                                                                                                                                                                                                                                                                                                                                                                                                                                                                                                                                                                                                                                                                                                                                                                                                                                                                                                                                                                                                                                                                                                                                                                                                                                                                                                                                                                                                                                                                                                                                                                                                                                                                                                                                                                                                                                                                |
| KD-2 Stage 1B - Depressed Road & South Apron Adit for J1/J2 H/O [DOC+1072cd]                                                                           | 0                | 30-Jun-23*  |                                                              | •        | KD-2 Stage 1B - Depressed Road & South Apron Adit for J1/J2 H/O [DOC+1072td]                                                                                                                                                                                                                                                                                                                                                                                                                                                                                                                                                                                                                                                                                                                                                                                                                                                                                                                                                                                                                                                                                                                                                                                                                                                                                                                                                                                                                                                                                                                                                                                                                                                                                                                                                                                                                                                                                                                                                                                                                                                   |
| KD-4 Stage 2B - AGR, DPR, SAS, C&C & LS for TBM Access [DOC+707cd]                                                                                     | 0                | 30-Jun-23*  |                                                              |          | KD-4 Stage 2B - AGR, DPR SAS, C&C& LS for TBM Access [DOC+707cd]                                                                                                                                                                                                                                                                                                                                                                                                                                                                                                                                                                                                                                                                                                                                                                                                                                                                                                                                                                                                                                                                                                                                                                                                                                                                                                                                                                                                                                                                                                                                                                                                                                                                                                                                                                                                                                                                                                                                                                                                                                                               |
| KD-5 Stage 3A - Design Approval for Stage 3B [DOC+1212cd]                                                                                              | 0                | 30-Jun-23*  |                                                              |          | KD-5 Stage 3A - Design Approval for Stage 3B [DOC+1212cd]                                                                                                                                                                                                                                                                                                                                                                                                                                                                                                                                                                                                                                                                                                                                                                                                                                                                                                                                                                                                                                                                                                                                                                                                                                                                                                                                                                                                                                                                                                                                                                                                                                                                                                                                                                                                                                                                                                                                                                                                                                                                      |
| KD-6 Stage 3B2 - Civil provision between LSCC to CKL Tunnel for TCSS                                                                                   | 0                | 30-Jun-23*  |                                                              |          | KD-6 Stage 3B2 - Civil provision between LSCC to CKL Tunnel for TCSS                                                                                                                                                                                                                                                                                                                                                                                                                                                                                                                                                                                                                                                                                                                                                                                                                                                                                                                                                                                                                                                                                                                                                                                                                                                                                                                                                                                                                                                                                                                                                                                                                                                                                                                                                                                                                                                                                                                                                                                                                                                           |
| KD-7 Stage 4A - Design Approval for Stage 4B [DOC+1212cd]                                                                                              | 0                | 30-Jun-23*  |                                                              |          | KD-7 Stage 4A - Design Approval for Stage 4B [DOC+1212cd]                                                                                                                                                                                                                                                                                                                                                                                                                                                                                                                                                                                                                                                                                                                                                                                                                                                                                                                                                                                                                                                                                                                                                                                                                                                                                                                                                                                                                                                                                                                                                                                                                                                                                                                                                                                                                                                                                                                                                                                                                                                                      |
| KD-9 Stage 5 - South Apron Adit between WVB & DPR for I H/O [DOC+1252cd]                                                                               | 0                | 30-Jun-23*  |                                                              |          | KD-9 Stage 5 - South Apron Adit between WVB & DPR for I H/O [DOC+1252cd]                                                                                                                                                                                                                                                                                                                                                                                                                                                                                                                                                                                                                                                                                                                                                                                                                                                                                                                                                                                                                                                                                                                                                                                                                                                                                                                                                                                                                                                                                                                                                                                                                                                                                                                                                                                                                                                                                                                                                                                                                                                       |
| KD-6 Stage 3B1 - Civil provision between AGR to SUS Tunnel for TCSS                                                                                    | 0                | 30-Jun-23*  |                                                              |          | KD-6 Stage 3B1 - Civil provision between AGR to SUS Tunnel for TCSS                                                                                                                                                                                                                                                                                                                                                                                                                                                                                                                                                                                                                                                                                                                                                                                                                                                                                                                                                                                                                                                                                                                                                                                                                                                                                                                                                                                                                                                                                                                                                                                                                                                                                                                                                                                                                                                                                                                                                                                                                                                            |
| PLANNED COMPLETION DATES                                                                                                                               | 105 30-Jun-23    | 12-Oct-23   |                                                              |          |                                                                                                                                                                                                                                                                                                                                                                                                                                                                                                                                                                                                                                                                                                                                                                                                                                                                                                                                                                                                                                                                                                                                                                                                                                                                                                                                                                                                                                                                                                                                                                                                                                                                                                                                                                                                                                                                                                                                                                                                                                                                                                                                |
| KD-1 Stage 1A - Design Approval for Stage 1B [DOC+464cd]                                                                                               | 0                | 30-Jun-23*  |                                                              |          | KD-1 Stage 1A - Design Approval for Stage 1B [DOC+464 cd]                                                                                                                                                                                                                                                                                                                                                                                                                                                                                                                                                                                                                                                                                                                                                                                                                                                                                                                                                                                                                                                                                                                                                                                                                                                                                                                                                                                                                                                                                                                                                                                                                                                                                                                                                                                                                                                                                                                                                                                                                                                                      |
| KD-3 Stage 2A - Design Approval for Stage 2B [DOC+405cd]                                                                                               | 0                | 30-Jun-23*  |                                                              |          | KD-3 Stage 2A - Design Approval for Stage 2B [DOC+405cd]                                                                                                                                                                                                                                                                                                                                                                                                                                                                                                                                                                                                                                                                                                                                                                                                                                                                                                                                                                                                                                                                                                                                                                                                                                                                                                                                                                                                                                                                                                                                                                                                                                                                                                                                                                                                                                                                                                                                                                                                                                                                       |
| KD-4 Stage 2B - AGR, DPR, SAS, C&C & LS for TBM Access [DOC+707cd]                                                                                     | 0                | 30-Jun-23   | <del></del>                                                  |          | KD-4 Stage 2B - AGR, DPR, SAS, C&C& LS for TBM Access [DOC+707cd]                                                                                                                                                                                                                                                                                                                                                                                                                                                                                                                                                                                                                                                                                                                                                                                                                                                                                                                                                                                                                                                                                                                                                                                                                                                                                                                                                                                                                                                                                                                                                                                                                                                                                                                                                                                                                                                                                                                                                                                                                                                              |
| KD-9 Stage 5 - South Apron Adit between WVB & DPR for I H/O [DOC+1252cd]                                                                               | 0                | 04-Aug-23   |                                                              |          | ◆ KD-9'Stage 5 - South Apron Aditi between WVB & DRR for I'H/O [DOC+1252cd]                                                                                                                                                                                                                                                                                                                                                                                                                                                                                                                                                                                                                                                                                                                                                                                                                                                                                                                                                                                                                                                                                                                                                                                                                                                                                                                                                                                                                                                                                                                                                                                                                                                                                                                                                                                                                                                                                                                                                                                                                                                    |
| KD-2 Stage 1B - Depressed Road & South Apron Adit for J1/J2 H/O [DOC+1072cd]                                                                           | 0                | 12-Oct-23   |                                                              |          | ◆ KD-2 \$tage 1                                                                                                                                                                                                                                                                                                                                                                                                                                                                                                                                                                                                                                                                                                                                                                                                                                                                                                                                                                                                                                                                                                                                                                                                                                                                                                                                                                                                                                                                                                                                                                                                                                                                                                                                                                                                                                                                                                                                                                                                                                                                                                                |
| KEY DATE - STAGE 5 INFRASTRUCTURE WORKS & JUNCTION IMPRO                                                                                               | 134 15-Feb-23 A  | 30-Jun-23   | <u> </u>                                                     |          |                                                                                                                                                                                                                                                                                                                                                                                                                                                                                                                                                                                                                                                                                                                                                                                                                                                                                                                                                                                                                                                                                                                                                                                                                                                                                                                                                                                                                                                                                                                                                                                                                                                                                                                                                                                                                                                                                                                                                                                                                                                                                                                                |
| CONTRACT COMPLETION DATES                                                                                                                              | 134 18-Feb-23 A  | 30-Jun-23   | <del> </del>                                                 |          | <u> </u>                                                                                                                                                                                                                                                                                                                                                                                                                                                                                                                                                                                                                                                                                                                                                                                                                                                                                                                                                                                                                                                                                                                                                                                                                                                                                                                                                                                                                                                                                                                                                                                                                                                                                                                                                                                                                                                                                                                                                                                                                                                                                                                       |
| LANDSCAPE SOFTWORKS                                                                                                                                    | 134 18-Feb-23 A  | 30-Jun-23   | <b>ત</b>                                                     |          |                                                                                                                                                                                                                                                                                                                                                                                                                                                                                                                                                                                                                                                                                                                                                                                                                                                                                                                                                                                                                                                                                                                                                                                                                                                                                                                                                                                                                                                                                                                                                                                                                                                                                                                                                                                                                                                                                                                                                                                                                                                                                                                                |
| KD-23 Section 9A - Road S20 & KFR Landscape Softworks [DOC+796cd]                                                                                      |                  |             | ection 9A - Road S20 & KFR Landscape Softworks [DOC+796cd]   |          |                                                                                                                                                                                                                                                                                                                                                                                                                                                                                                                                                                                                                                                                                                                                                                                                                                                                                                                                                                                                                                                                                                                                                                                                                                                                                                                                                                                                                                                                                                                                                                                                                                                                                                                                                                                                                                                                                                                                                                                                                                                                                                                                |
| KD-23 Section 9A - Road S20 & KFR Landscape Softworks [DOC+790cd]  KD-24 Section 9B - Remaining Stage 5 Intrastructure Landscape Softworks [DOC+1314cd | 0                |             | South 1 1 1 10ad 020 a 10 11 Fairnochte continuo (2007 2004) |          | KD-24 Section 9B - Remaining Stage 5 Intrastructure Landscape Softworks [DOC+1314cd]                                                                                                                                                                                                                                                                                                                                                                                                                                                                                                                                                                                                                                                                                                                                                                                                                                                                                                                                                                                                                                                                                                                                                                                                                                                                                                                                                                                                                                                                                                                                                                                                                                                                                                                                                                                                                                                                                                                                                                                                                                           |
| ND-24 Section 35 - Nemaining Stage 3 intrastructure Landscape Softworks [DOC+1314cd                                                                    | i                | 30-Jun-23*  |                                                              | <u> </u> |                                                                                                                                                                                                                                                                                                                                                                                                                                                                                                                                                                                                                                                                                                                                                                                                                                                                                                                                                                                                                                                                                                                                                                                                                                                                                                                                                                                                                                                                                                                                                                                                                                                                                                                                                                                                                                                                                                                                                                                                                                                                                                                                |
| Page 1 of 28   ◆ Milestone                                                                                                                             |                  |             |                                                              |          | Date Revision Checked Approved                                                                                                                                                                                                                                                                                                                                                                                                                                                                                                                                                                                                                                                                                                                                                                                                                                                                                                                                                                                                                                                                                                                                                                                                                                                                                                                                                                                                                                                                                                                                                                                                                                                                                                                                                                                                                                                                                                                                                                                                                                                                                                 |