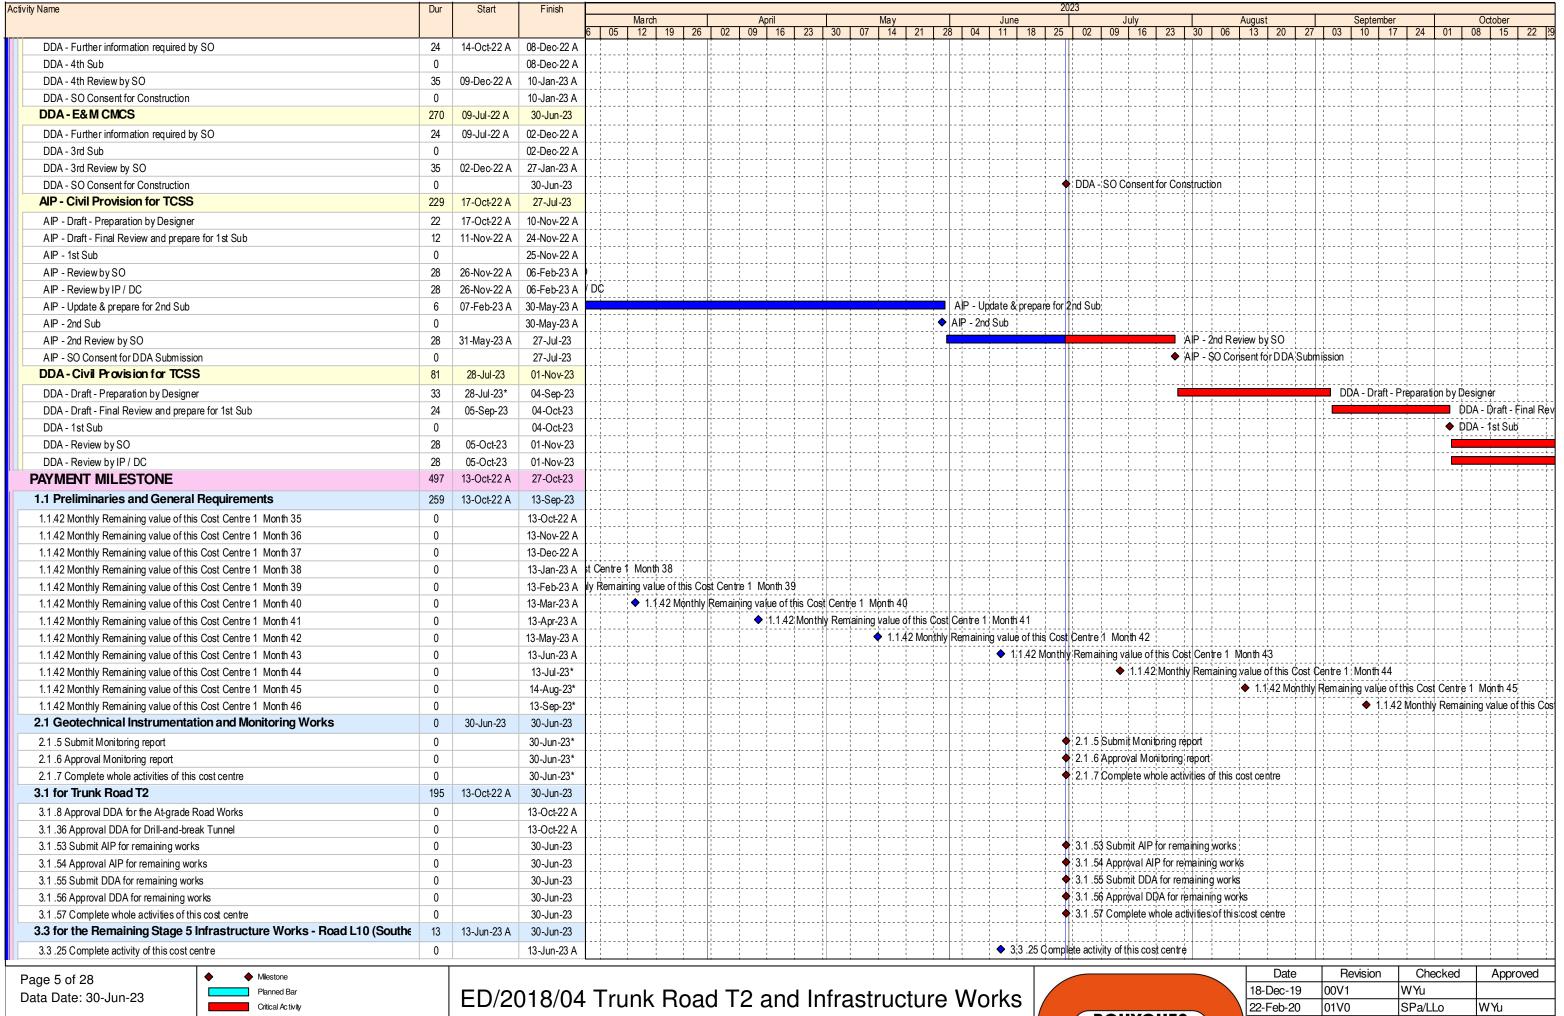

## **APPENDIX A**

Three Months Rolling Programme Progress (App A)

\_\_\_\_Appendix A

| Activity Name                                                                                                                                          | Dur Start        | Finish      | March April May                                              | June 203 | 23 July August September October                                                                                                                                                                                                                                                                                                                                                                                                                                                                                                                                                                                                                                                                                                                                                                                                                                                                                                                                                                                                                                                                                                                                                                                                                                                                                                                                                                                                                                                                                                                                                                                                                                                                                                                                                                                                                                                                                                                                                                                                                                                                                               |
|--------------------------------------------------------------------------------------------------------------------------------------------------------|------------------|-------------|--------------------------------------------------------------|----------|--------------------------------------------------------------------------------------------------------------------------------------------------------------------------------------------------------------------------------------------------------------------------------------------------------------------------------------------------------------------------------------------------------------------------------------------------------------------------------------------------------------------------------------------------------------------------------------------------------------------------------------------------------------------------------------------------------------------------------------------------------------------------------------------------------------------------------------------------------------------------------------------------------------------------------------------------------------------------------------------------------------------------------------------------------------------------------------------------------------------------------------------------------------------------------------------------------------------------------------------------------------------------------------------------------------------------------------------------------------------------------------------------------------------------------------------------------------------------------------------------------------------------------------------------------------------------------------------------------------------------------------------------------------------------------------------------------------------------------------------------------------------------------------------------------------------------------------------------------------------------------------------------------------------------------------------------------------------------------------------------------------------------------------------------------------------------------------------------------------------------------|
|                                                                                                                                                        |                  |             | 6 05 12 19 26 02 09 16 23 30 07 14 21 28 04                  |          |                                                                                                                                                                                                                                                                                                                                                                                                                                                                                                                                                                                                                                                                                                                                                                                                                                                                                                                                                                                                                                                                                                                                                                                                                                                                                                                                                                                                                                                                                                                                                                                                                                                                                                                                                                                                                                                                                                                                                                                                                                                                                                                                |
| ED/2018/04 - Trunk Road T2 Jun-23                                                                                                                      | 1120 30-Dec-20 A | 10-Jul-25   |                                                              |          |                                                                                                                                                                                                                                                                                                                                                                                                                                                                                                                                                                                                                                                                                                                                                                                                                                                                                                                                                                                                                                                                                                                                                                                                                                                                                                                                                                                                                                                                                                                                                                                                                                                                                                                                                                                                                                                                                                                                                                                                                                                                                                                                |
| COMMENCEMENT & SITE POSSESSION DATE                                                                                                                    | 243 03-Oct-22 A  | 30-Jun-23   |                                                              |          |                                                                                                                                                                                                                                                                                                                                                                                                                                                                                                                                                                                                                                                                                                                                                                                                                                                                                                                                                                                                                                                                                                                                                                                                                                                                                                                                                                                                                                                                                                                                                                                                                                                                                                                                                                                                                                                                                                                                                                                                                                                                                                                                |
| SITE POSSESSION DATE                                                                                                                                   | 243 03-Oct-22 A  | 30-Jun-23   | <del> </del>                                                 |          |                                                                                                                                                                                                                                                                                                                                                                                                                                                                                                                                                                                                                                                                                                                                                                                                                                                                                                                                                                                                                                                                                                                                                                                                                                                                                                                                                                                                                                                                                                                                                                                                                                                                                                                                                                                                                                                                                                                                                                                                                                                                                                                                |
| SOUTH APRON WEST AREA                                                                                                                                  | 243 03-Oct-22 A  | 30-Jun-23   | +                                                            |          |                                                                                                                                                                                                                                                                                                                                                                                                                                                                                                                                                                                                                                                                                                                                                                                                                                                                                                                                                                                                                                                                                                                                                                                                                                                                                                                                                                                                                                                                                                                                                                                                                                                                                                                                                                                                                                                                                                                                                                                                                                                                                                                                |
| Portion H2 Possession 01 January 2022 or as directed by SO                                                                                             | 0                | 03-Oct-22 A | 4                                                            |          | <del>;</del> ;;;;                                                                                                                                                                                                                                                                                                                                                                                                                                                                                                                                                                                                                                                                                                                                                                                                                                                                                                                                                                                                                                                                                                                                                                                                                                                                                                                                                                                                                                                                                                                                                                                                                                                                                                                                                                                                                                                                                                                                     |
| Portion K Possession 31 March 2023 or as directed by SO                                                                                                | 0                | 30-Jun-23*  | <del> </del>                                                 |          | Portion K Possession 31 March 2023 or as directed by SO                                                                                                                                                                                                                                                                                                                                                                                                                                                                                                                                                                                                                                                                                                                                                                                                                                                                                                                                                                                                                                                                                                                                                                                                                                                                                                                                                                                                                                                                                                                                                                                                                                                                                                                                                                                                                                                                                                                                                                                                                                                                        |
| CHA KWO LING AREA                                                                                                                                      | 122 10-Feb-23 A  | 30-Jun-23   | <del> </del>                                                 |          | TO HIGH INTO SOCIETY OF HIGH CITY AND AN INTO COLOR OF THE COLOR OF TH |
| Portion V Possession 30 November 2021 or as directed by SO                                                                                             | 0                | 10-Feb-23 A | ssion 30 November 2021 or as directed by SO                  |          | <del></del>                                                                                                                                                                                                                                                                                                                                                                                                                                                                                                                                                                                                                                                                                                                                                                                                                                                                                                                                                                                                                                                                                                                                                                                                                                                                                                                                                                                                                                                                                                                                                                                                                                                                                                                                                                                                                                                                                                                                                                                                                                                                                                                    |
| Portion S Possession 30 November 2021 or as directed by SO  Portion S Possession 30 November 2021 or as directed by SO                                 | 0                | 30-Jun-23*  | ssion so we mide 2021 of as unecled by SO                    |          | Portion S Possession 30 November 2021 or as directed by SO                                                                                                                                                                                                                                                                                                                                                                                                                                                                                                                                                                                                                                                                                                                                                                                                                                                                                                                                                                                                                                                                                                                                                                                                                                                                                                                                                                                                                                                                                                                                                                                                                                                                                                                                                                                                                                                                                                                                                                                                                                                                     |
| Portion U Possession 30 November 2021 or as directed by SO                                                                                             | 0                | 30-Jun-23*  | <del>-</del>                                                 |          | Portion U Possession 30 November 2021 or as directed by SO                                                                                                                                                                                                                                                                                                                                                                                                                                                                                                                                                                                                                                                                                                                                                                                                                                                                                                                                                                                                                                                                                                                                                                                                                                                                                                                                                                                                                                                                                                                                                                                                                                                                                                                                                                                                                                                                                                                                                                                                                                                                     |
| Portion AB Possession 30 November 2021 or as directed by SO                                                                                            | 0                | 30-Jun-23*  | <del></del>                                                  |          | Portion AB Possession 01 June 2022 or as directed by SO                                                                                                                                                                                                                                                                                                                                                                                                                                                                                                                                                                                                                                                                                                                                                                                                                                                                                                                                                                                                                                                                                                                                                                                                                                                                                                                                                                                                                                                                                                                                                                                                                                                                                                                                                                                                                                                                                                                                                                                                                                                                        |
| CONTRACT KEY DATE & SITE HANDOVER DATE                                                                                                                 | 230 27-Jan-23 A  | 12-Oct-23   | <u> </u>                                                     |          | 1 Otto 1 A D 1 O 306 33 to 1 1 Julie 2022 Orld 3 directed by 60                                                                                                                                                                                                                                                                                                                                                                                                                                                                                                                                                                                                                                                                                                                                                                                                                                                                                                                                                                                                                                                                                                                                                                                                                                                                                                                                                                                                                                                                                                                                                                                                                                                                                                                                                                                                                                                                                                                                                                                                                                                                |
|                                                                                                                                                        |                  |             | 4                                                            |          | ·                                                                                                                                                                                                                                                                                                                                                                                                                                                                                                                                                                                                                                                                                                                                                                                                                                                                                                                                                                                                                                                                                                                                                                                                                                                                                                                                                                                                                                                                                                                                                                                                                                                                                                                                                                                                                                                                                                                                                                                                                                                                                                                              |
| SITE HANDOVER DATE                                                                                                                                     | 143 27-Jan-23 A  | 30-Jun-23   |                                                              |          | <u></u>                                                                                                                                                                                                                                                                                                                                                                                                                                                                                                                                                                                                                                                                                                                                                                                                                                                                                                                                                                                                                                                                                                                                                                                                                                                                                                                                                                                                                                                                                                                                                                                                                                                                                                                                                                                                                                                                                                                                                                                                                                                                                                                        |
| SOUTH APRON WEST AREA                                                                                                                                  | 143 27-Jan-23 A  | 30-Jun-23   |                                                              |          |                                                                                                                                                                                                                                                                                                                                                                                                                                                                                                                                                                                                                                                                                                                                                                                                                                                                                                                                                                                                                                                                                                                                                                                                                                                                                                                                                                                                                                                                                                                                                                                                                                                                                                                                                                                                                                                                                                                                                                                                                                                                                                                                |
| Portion A1 Handover 01 June 2022 or as directed by SO                                                                                                  | 0                | 27-Jan-23 A | 2022 or as directed by SO                                    |          |                                                                                                                                                                                                                                                                                                                                                                                                                                                                                                                                                                                                                                                                                                                                                                                                                                                                                                                                                                                                                                                                                                                                                                                                                                                                                                                                                                                                                                                                                                                                                                                                                                                                                                                                                                                                                                                                                                                                                                                                                                                                                                                                |
| Portion H2 Handover DOC + 1099 Cd or as directed by SO                                                                                                 | 0                | 28-Feb-23 A | Portion H2 Handover DOC + 1099 ¢d or as directed by \$O      |          |                                                                                                                                                                                                                                                                                                                                                                                                                                                                                                                                                                                                                                                                                                                                                                                                                                                                                                                                                                                                                                                                                                                                                                                                                                                                                                                                                                                                                                                                                                                                                                                                                                                                                                                                                                                                                                                                                                                                                                                                                                                                                                                                |
| Portion H1 Handover (subject to coordination)                                                                                                          | 0                | 28-Feb-23 A | Portion H1 Handover (subject to coordination)                |          |                                                                                                                                                                                                                                                                                                                                                                                                                                                                                                                                                                                                                                                                                                                                                                                                                                                                                                                                                                                                                                                                                                                                                                                                                                                                                                                                                                                                                                                                                                                                                                                                                                                                                                                                                                                                                                                                                                                                                                                                                                                                                                                                |
| Portion C1 Handover 31 March 2023 or as directed by SO                                                                                                 | 0                | 30-Jun-23*  |                                                              |          | Portion C1 Handover 31 March 2023 or as directed by SO                                                                                                                                                                                                                                                                                                                                                                                                                                                                                                                                                                                                                                                                                                                                                                                                                                                                                                                                                                                                                                                                                                                                                                                                                                                                                                                                                                                                                                                                                                                                                                                                                                                                                                                                                                                                                                                                                                                                                                                                                                                                         |
| Portion C3 Handover 31 March 2023 or as directed by SO                                                                                                 | 0                | 30-Jun-23*  |                                                              |          | Portion C3 Handover 31 March 2023 or as directed by SO                                                                                                                                                                                                                                                                                                                                                                                                                                                                                                                                                                                                                                                                                                                                                                                                                                                                                                                                                                                                                                                                                                                                                                                                                                                                                                                                                                                                                                                                                                                                                                                                                                                                                                                                                                                                                                                                                                                                                                                                                                                                         |
| Portion C4 Handover 31 March 2023 or as directed by SO                                                                                                 | 0                | 30-Jun-23*  |                                                              |          | Portion C4 Handover 31 March 2023 or as directed by SO                                                                                                                                                                                                                                                                                                                                                                                                                                                                                                                                                                                                                                                                                                                                                                                                                                                                                                                                                                                                                                                                                                                                                                                                                                                                                                                                                                                                                                                                                                                                                                                                                                                                                                                                                                                                                                                                                                                                                                                                                                                                         |
| Portion D1 Handover DOC + 796 Cd or as directed by SO                                                                                                  | 0                | 30-Jun-23*  |                                                              |          | Portion D1 Handover DOC + 796 Cd or as directed by SO                                                                                                                                                                                                                                                                                                                                                                                                                                                                                                                                                                                                                                                                                                                                                                                                                                                                                                                                                                                                                                                                                                                                                                                                                                                                                                                                                                                                                                                                                                                                                                                                                                                                                                                                                                                                                                                                                                                                                                                                                                                                          |
| Portion D3 Handover DOC + 796 Cd or as directed by SO                                                                                                  | 0                | 30-Jun-23*  |                                                              |          | Portion D3 Handover DOC + 796 Cd or as directed by SO                                                                                                                                                                                                                                                                                                                                                                                                                                                                                                                                                                                                                                                                                                                                                                                                                                                                                                                                                                                                                                                                                                                                                                                                                                                                                                                                                                                                                                                                                                                                                                                                                                                                                                                                                                                                                                                                                                                                                                                                                                                                          |
| Portion F1 Handover DOC + 1314 Cd or as directed by SO                                                                                                 | 0                | 30-Jun-23*  |                                                              | <u> </u> | Portion F1 Handover DOC + 1314 Cd or as directed by SO                                                                                                                                                                                                                                                                                                                                                                                                                                                                                                                                                                                                                                                                                                                                                                                                                                                                                                                                                                                                                                                                                                                                                                                                                                                                                                                                                                                                                                                                                                                                                                                                                                                                                                                                                                                                                                                                                                                                                                                                                                                                         |
| Portion F2 Handover DOC + 1314 Cd or as directed by SO                                                                                                 | 0                | 30-Jun-23*  |                                                              |          | Portion F2 Handover DOC + 1314 Cd or as directed by SO                                                                                                                                                                                                                                                                                                                                                                                                                                                                                                                                                                                                                                                                                                                                                                                                                                                                                                                                                                                                                                                                                                                                                                                                                                                                                                                                                                                                                                                                                                                                                                                                                                                                                                                                                                                                                                                                                                                                                                                                                                                                         |
| Portion F3 Handover DOC + 1099 Cd or as directed by SO                                                                                                 | 0                | 30-Jun-23*  |                                                              |          | Portion F3 Handover DOC + 1099 Cd or as directed by SO                                                                                                                                                                                                                                                                                                                                                                                                                                                                                                                                                                                                                                                                                                                                                                                                                                                                                                                                                                                                                                                                                                                                                                                                                                                                                                                                                                                                                                                                                                                                                                                                                                                                                                                                                                                                                                                                                                                                                                                                                                                                         |
| Portion F4 Handover 01 June 2022 or as directed by SO                                                                                                  | 0                | 30-Jun-23*  |                                                              | •        | Portion F4 Handover 01 June 2022 or as directed by \$O                                                                                                                                                                                                                                                                                                                                                                                                                                                                                                                                                                                                                                                                                                                                                                                                                                                                                                                                                                                                                                                                                                                                                                                                                                                                                                                                                                                                                                                                                                                                                                                                                                                                                                                                                                                                                                                                                                                                                                                                                                                                         |
| Portion G Handover DOC + 1314 Cd or as directed by SO                                                                                                  | 0                | 30-Jun-23*  |                                                              |          | Portion G Handover DOC + 1314 Cd or as directed by SO                                                                                                                                                                                                                                                                                                                                                                                                                                                                                                                                                                                                                                                                                                                                                                                                                                                                                                                                                                                                                                                                                                                                                                                                                                                                                                                                                                                                                                                                                                                                                                                                                                                                                                                                                                                                                                                                                                                                                                                                                                                                          |
| Portion J1 Handover 03 June 2022 or as directed by SO                                                                                                  | 0                | 30-Jun-23*  |                                                              |          | Portion J1 Handover 03 June 2022 or as directed by SO                                                                                                                                                                                                                                                                                                                                                                                                                                                                                                                                                                                                                                                                                                                                                                                                                                                                                                                                                                                                                                                                                                                                                                                                                                                                                                                                                                                                                                                                                                                                                                                                                                                                                                                                                                                                                                                                                                                                                                                                                                                                          |
| Portion J2 Handover 03 June 2022 or as directed by SO                                                                                                  | 0                | 30-Jun-23*  |                                                              | <u> </u> | Portion J2 Handover 03 June 2022 or as directed by \$O                                                                                                                                                                                                                                                                                                                                                                                                                                                                                                                                                                                                                                                                                                                                                                                                                                                                                                                                                                                                                                                                                                                                                                                                                                                                                                                                                                                                                                                                                                                                                                                                                                                                                                                                                                                                                                                                                                                                                                                                                                                                         |
| Portion I Handover 30 November 2022 or as directed by SO                                                                                               | 0                | 30-Jun-23 A |                                                              | <u> </u> | Portion I Handover 30 November 2022 or as directed by SO                                                                                                                                                                                                                                                                                                                                                                                                                                                                                                                                                                                                                                                                                                                                                                                                                                                                                                                                                                                                                                                                                                                                                                                                                                                                                                                                                                                                                                                                                                                                                                                                                                                                                                                                                                                                                                                                                                                                                                                                                                                                       |
| SOUTH APRON EAST AREA                                                                                                                                  | 0 30-Jun-23      | 30-Jun-23   |                                                              |          |                                                                                                                                                                                                                                                                                                                                                                                                                                                                                                                                                                                                                                                                                                                                                                                                                                                                                                                                                                                                                                                                                                                                                                                                                                                                                                                                                                                                                                                                                                                                                                                                                                                                                                                                                                                                                                                                                                                                                                                                                                                                                                                                |
| Portion W Handover DOC + 704 Cd or as directed by SO                                                                                                   | 0                | 30-Jun-23*  |                                                              | •        | Portion W Handover DOC + 704 Cd or as directed by SO                                                                                                                                                                                                                                                                                                                                                                                                                                                                                                                                                                                                                                                                                                                                                                                                                                                                                                                                                                                                                                                                                                                                                                                                                                                                                                                                                                                                                                                                                                                                                                                                                                                                                                                                                                                                                                                                                                                                                                                                                                                                           |
| KEY DATE - TRUNK ROAD T2                                                                                                                               | 88 30-Jun-23     | 12-Oct-23   |                                                              |          |                                                                                                                                                                                                                                                                                                                                                                                                                                                                                                                                                                                                                                                                                                                                                                                                                                                                                                                                                                                                                                                                                                                                                                                                                                                                                                                                                                                                                                                                                                                                                                                                                                                                                                                                                                                                                                                                                                                                                                                                                                                                                                                                |
| CONTRACT COMPLETION DATES                                                                                                                              | 0 30-Jun-23      | 30-Jun-23   |                                                              |          |                                                                                                                                                                                                                                                                                                                                                                                                                                                                                                                                                                                                                                                                                                                                                                                                                                                                                                                                                                                                                                                                                                                                                                                                                                                                                                                                                                                                                                                                                                                                                                                                                                                                                                                                                                                                                                                                                                                                                                                                                                                                                                                                |
| KD-2 Stage 1B - Depressed Road & South Apron Adit for J1/J2 H/O [DOC+1072cd]                                                                           | 0                | 30-Jun-23*  |                                                              | •        | KD-2 Stage 1B - Depressed Road & South Apron Adit for J1/J2 H/O [DOC+1072td]                                                                                                                                                                                                                                                                                                                                                                                                                                                                                                                                                                                                                                                                                                                                                                                                                                                                                                                                                                                                                                                                                                                                                                                                                                                                                                                                                                                                                                                                                                                                                                                                                                                                                                                                                                                                                                                                                                                                                                                                                                                   |
| KD-4 Stage 2B - AGR, DPR, SAS, C&C & LS for TBM Access [DOC+707cd]                                                                                     | 0                | 30-Jun-23*  |                                                              |          | KD-4 Stage 2B - AGR, DPR SAS, C&C& LS for TBM Access [DOC+707cd]                                                                                                                                                                                                                                                                                                                                                                                                                                                                                                                                                                                                                                                                                                                                                                                                                                                                                                                                                                                                                                                                                                                                                                                                                                                                                                                                                                                                                                                                                                                                                                                                                                                                                                                                                                                                                                                                                                                                                                                                                                                               |
| KD-5 Stage 3A - Design Approval for Stage 3B [DOC+1212cd]                                                                                              | 0                | 30-Jun-23*  |                                                              |          | KD-5 Stage 3A - Design Approval for Stage 3B [DOC+1212cd]                                                                                                                                                                                                                                                                                                                                                                                                                                                                                                                                                                                                                                                                                                                                                                                                                                                                                                                                                                                                                                                                                                                                                                                                                                                                                                                                                                                                                                                                                                                                                                                                                                                                                                                                                                                                                                                                                                                                                                                                                                                                      |
| KD-6 Stage 3B2 - Civil provision between LSCC to CKL Tunnel for TCSS                                                                                   | 0                | 30-Jun-23*  |                                                              |          | KD-6 Stage 3B2 - Civil provision between LSCC to CKL Tunnel for TCSS                                                                                                                                                                                                                                                                                                                                                                                                                                                                                                                                                                                                                                                                                                                                                                                                                                                                                                                                                                                                                                                                                                                                                                                                                                                                                                                                                                                                                                                                                                                                                                                                                                                                                                                                                                                                                                                                                                                                                                                                                                                           |
| KD-7 Stage 4A - Design Approval for Stage 4B [DOC+1212cd]                                                                                              | 0                | 30-Jun-23*  |                                                              |          | KD-7 Stage 4A - Design Approval for Stage 4B [DOC+1212cd]                                                                                                                                                                                                                                                                                                                                                                                                                                                                                                                                                                                                                                                                                                                                                                                                                                                                                                                                                                                                                                                                                                                                                                                                                                                                                                                                                                                                                                                                                                                                                                                                                                                                                                                                                                                                                                                                                                                                                                                                                                                                      |
| KD-9 Stage 5 - South Apron Adit between WVB & DPR for I H/O [DOC+1252cd]                                                                               | 0                | 30-Jun-23*  |                                                              |          | KD-9 Stage 5 - South Apron Adit between WVB & DPR for I H/O [DOC+1252cd]                                                                                                                                                                                                                                                                                                                                                                                                                                                                                                                                                                                                                                                                                                                                                                                                                                                                                                                                                                                                                                                                                                                                                                                                                                                                                                                                                                                                                                                                                                                                                                                                                                                                                                                                                                                                                                                                                                                                                                                                                                                       |
| KD-6 Stage 3B1 - Civil provision between AGR to SUS Tunnel for TCSS                                                                                    | 0                | 30-Jun-23*  |                                                              |          | KD-6 Stage 3B1 - Civil provision between AGR to SUS Tunnel for TCSS                                                                                                                                                                                                                                                                                                                                                                                                                                                                                                                                                                                                                                                                                                                                                                                                                                                                                                                                                                                                                                                                                                                                                                                                                                                                                                                                                                                                                                                                                                                                                                                                                                                                                                                                                                                                                                                                                                                                                                                                                                                            |
| PLANNED COMPLETION DATES                                                                                                                               | 105 30-Jun-23    | 12-Oct-23   |                                                              |          |                                                                                                                                                                                                                                                                                                                                                                                                                                                                                                                                                                                                                                                                                                                                                                                                                                                                                                                                                                                                                                                                                                                                                                                                                                                                                                                                                                                                                                                                                                                                                                                                                                                                                                                                                                                                                                                                                                                                                                                                                                                                                                                                |
| KD-1 Stage 1A - Design Approval for Stage 1B [DOC+464cd]                                                                                               | 0                | 30-Jun-23*  |                                                              |          | KD-1 Stage 1A - Design Approval for Stage 1B [DOC+464 cd]                                                                                                                                                                                                                                                                                                                                                                                                                                                                                                                                                                                                                                                                                                                                                                                                                                                                                                                                                                                                                                                                                                                                                                                                                                                                                                                                                                                                                                                                                                                                                                                                                                                                                                                                                                                                                                                                                                                                                                                                                                                                      |
| KD-3 Stage 2A - Design Approval for Stage 2B [DOC+405cd]                                                                                               | 0                | 30-Jun-23*  |                                                              |          | KD-3 Stage 2A - Design Approval for Stage 2B [DOC+405cd]                                                                                                                                                                                                                                                                                                                                                                                                                                                                                                                                                                                                                                                                                                                                                                                                                                                                                                                                                                                                                                                                                                                                                                                                                                                                                                                                                                                                                                                                                                                                                                                                                                                                                                                                                                                                                                                                                                                                                                                                                                                                       |
| KD-4 Stage 2B - AGR, DPR, SAS, C&C & LS for TBM Access [DOC+707cd]                                                                                     | 0                | 30-Jun-23   | <del></del>                                                  |          | KD-4 Stage 2B - AGR, DPR, SAS, C&C& LS for TBM Access [DOC+707cd]                                                                                                                                                                                                                                                                                                                                                                                                                                                                                                                                                                                                                                                                                                                                                                                                                                                                                                                                                                                                                                                                                                                                                                                                                                                                                                                                                                                                                                                                                                                                                                                                                                                                                                                                                                                                                                                                                                                                                                                                                                                              |
| KD-9 Stage 5 - South Apron Adit between WVB & DPR for I H/O [DOC+1252cd]                                                                               | 0                | 04-Aug-23   |                                                              |          | ◆ KD-9'Stage 5 - South Apron Aditi between WVB & DRR for I'H/O [DOC+1252cd]                                                                                                                                                                                                                                                                                                                                                                                                                                                                                                                                                                                                                                                                                                                                                                                                                                                                                                                                                                                                                                                                                                                                                                                                                                                                                                                                                                                                                                                                                                                                                                                                                                                                                                                                                                                                                                                                                                                                                                                                                                                    |
| KD-2 Stage 1B - Depressed Road & South Apron Adit for J1/J2 H/O [DOC+1072cd]                                                                           | 0                | 12-Oct-23   |                                                              |          | ◆ KD-2 \$tage 1                                                                                                                                                                                                                                                                                                                                                                                                                                                                                                                                                                                                                                                                                                                                                                                                                                                                                                                                                                                                                                                                                                                                                                                                                                                                                                                                                                                                                                                                                                                                                                                                                                                                                                                                                                                                                                                                                                                                                                                                                                                                                                                |
| KEY DATE - STAGE 5 INFRASTRUCTURE WORKS & JUNCTION IMPRO                                                                                               | 134 15-Feb-23 A  | 30-Jun-23   | <u> </u>                                                     |          |                                                                                                                                                                                                                                                                                                                                                                                                                                                                                                                                                                                                                                                                                                                                                                                                                                                                                                                                                                                                                                                                                                                                                                                                                                                                                                                                                                                                                                                                                                                                                                                                                                                                                                                                                                                                                                                                                                                                                                                                                                                                                                                                |
| CONTRACT COMPLETION DATES                                                                                                                              | 134 18-Feb-23 A  | 30-Jun-23   | <del> </del>                                                 |          | <u> </u>                                                                                                                                                                                                                                                                                                                                                                                                                                                                                                                                                                                                                                                                                                                                                                                                                                                                                                                                                                                                                                                                                                                                                                                                                                                                                                                                                                                                                                                                                                                                                                                                                                                                                                                                                                                                                                                                                                                                                                                                                                                                                                                       |
| LANDSCAPE SOFTWORKS                                                                                                                                    | 134 18-Feb-23 A  | 30-Jun-23   | <b>ત</b>                                                     |          |                                                                                                                                                                                                                                                                                                                                                                                                                                                                                                                                                                                                                                                                                                                                                                                                                                                                                                                                                                                                                                                                                                                                                                                                                                                                                                                                                                                                                                                                                                                                                                                                                                                                                                                                                                                                                                                                                                                                                                                                                                                                                                                                |
| KD-23 Section 9A - Road S20 & KFR Landscape Softworks [DOC+796cd]                                                                                      |                  |             | ection 9A - Road S20 & KFR Landscape Softworks [DOC+796cd]   |          |                                                                                                                                                                                                                                                                                                                                                                                                                                                                                                                                                                                                                                                                                                                                                                                                                                                                                                                                                                                                                                                                                                                                                                                                                                                                                                                                                                                                                                                                                                                                                                                                                                                                                                                                                                                                                                                                                                                                                                                                                                                                                                                                |
| KD-23 Section 9A - Road S20 & KFR Landscape Softworks [DOC+790cd]  KD-24 Section 9B - Remaining Stage 5 Intrastructure Landscape Softworks [DOC+1314cd | 0                |             | South 1 1 1 10ad 020 a 10 11 Fairnochte continuo (2007 2004) |          | KD-24 Section 9B - Remaining Stage 5 Intrastructure Landscape Softworks [DOC+1314cd]                                                                                                                                                                                                                                                                                                                                                                                                                                                                                                                                                                                                                                                                                                                                                                                                                                                                                                                                                                                                                                                                                                                                                                                                                                                                                                                                                                                                                                                                                                                                                                                                                                                                                                                                                                                                                                                                                                                                                                                                                                           |
| ND-24 Section 35 - Nemaining Stage 3 intrastructure Landscape Softworks [DOC+1314cd                                                                    | i                | 30-Jun-23*  |                                                              | <u> </u> |                                                                                                                                                                                                                                                                                                                                                                                                                                                                                                                                                                                                                                                                                                                                                                                                                                                                                                                                                                                                                                                                                                                                                                                                                                                                                                                                                                                                                                                                                                                                                                                                                                                                                                                                                                                                                                                                                                                                                                                                                                                                                                                                |
| Page 1 of 28   ◆ Milestone                                                                                                                             |                  |             |                                                              |          | Date Revision Checked Approved                                                                                                                                                                                                                                                                                                                                                                                                                                                                                                                                                                                                                                                                                                                                                                                                                                                                                                                                                                                                                                                                                                                                                                                                                                                                                                                                                                                                                                                                                                                                                                                                                                                                                                                                                                                                                                                                                                                                                                                                                                                                                                 |