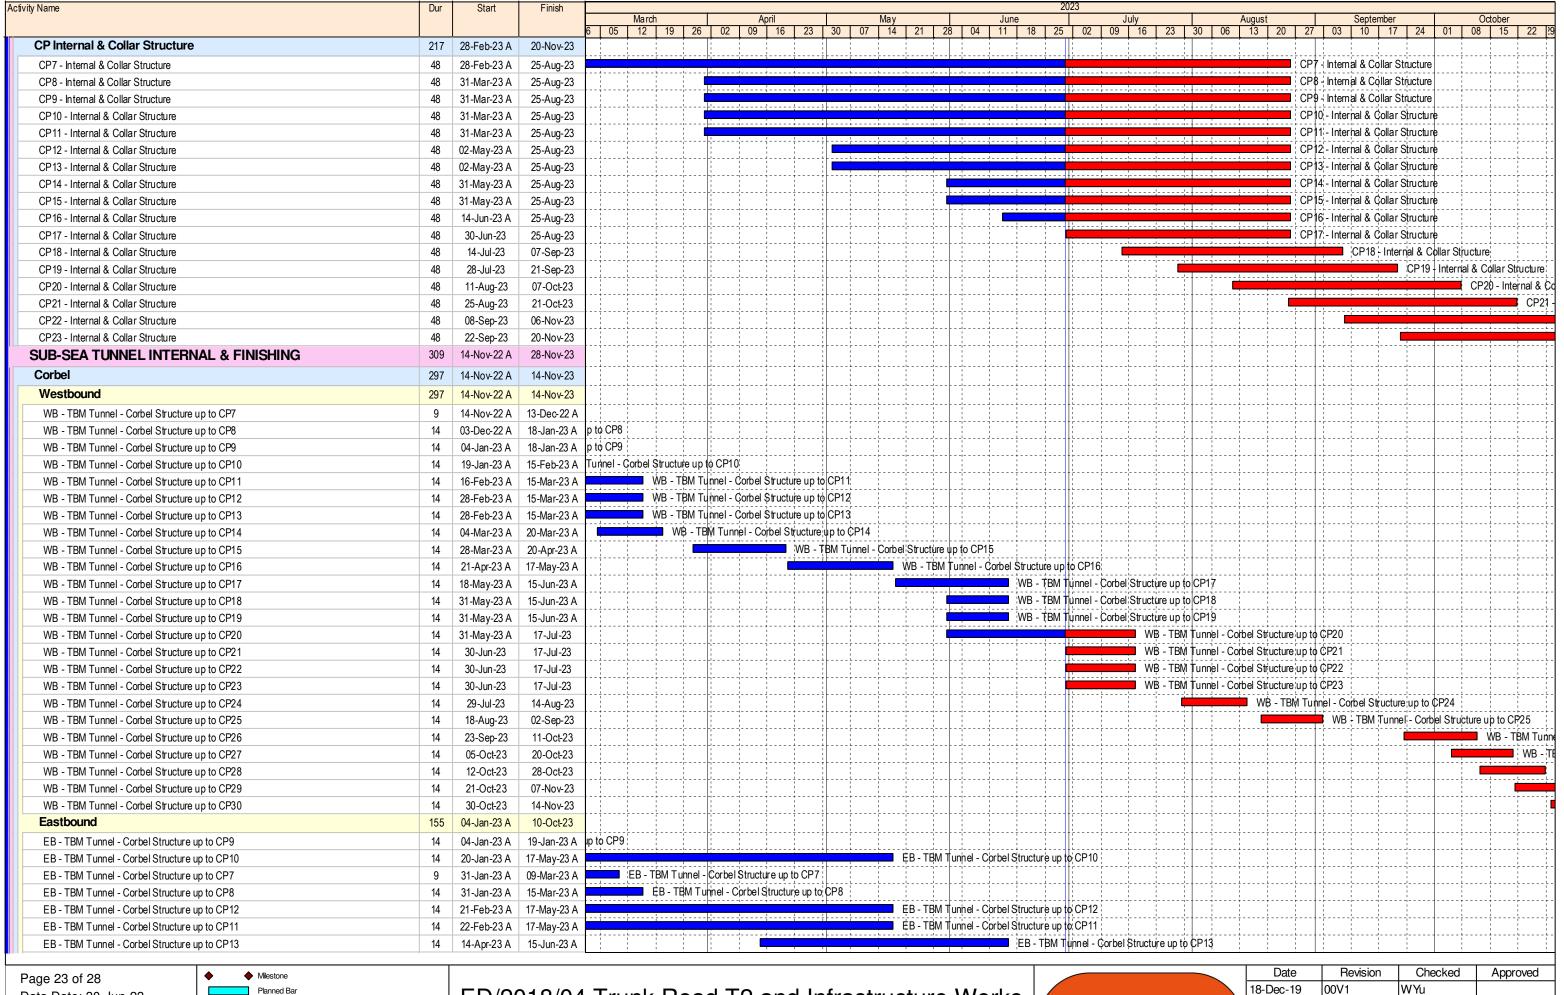

## **APPENDIX A**

Three Months Rolling Programme Progress (App A)

\_\_\_\_Appendix A

| Activity Name                                                                                                                                          | Dur Start        | Finish      | March April May                                              | June 203 | 23 July August September October                                                                                                                                                                                                                                                                                                                                                                                                                                                                                                                                                                                                                                                                                                                                                                                                                                                                                                                                                                                                                                                                                                                                                                                                                                                                                                                                                                                                                                                                                                                                                                                                                                                                                                                                                                                                                                                                                                                                                                                                                                                                                               |
|--------------------------------------------------------------------------------------------------------------------------------------------------------|------------------|-------------|--------------------------------------------------------------|----------|--------------------------------------------------------------------------------------------------------------------------------------------------------------------------------------------------------------------------------------------------------------------------------------------------------------------------------------------------------------------------------------------------------------------------------------------------------------------------------------------------------------------------------------------------------------------------------------------------------------------------------------------------------------------------------------------------------------------------------------------------------------------------------------------------------------------------------------------------------------------------------------------------------------------------------------------------------------------------------------------------------------------------------------------------------------------------------------------------------------------------------------------------------------------------------------------------------------------------------------------------------------------------------------------------------------------------------------------------------------------------------------------------------------------------------------------------------------------------------------------------------------------------------------------------------------------------------------------------------------------------------------------------------------------------------------------------------------------------------------------------------------------------------------------------------------------------------------------------------------------------------------------------------------------------------------------------------------------------------------------------------------------------------------------------------------------------------------------------------------------------------|
|                                                                                                                                                        |                  |             | 6 05 12 19 26 02 09 16 23 30 07 14 21 28 04                  |          |                                                                                                                                                                                                                                                                                                                                                                                                                                                                                                                                                                                                                                                                                                                                                                                                                                                                                                                                                                                                                                                                                                                                                                                                                                                                                                                                                                                                                                                                                                                                                                                                                                                                                                                                                                                                                                                                                                                                                                                                                                                                                                                                |
| ED/2018/04 - Trunk Road T2 Jun-23                                                                                                                      | 1120 30-Dec-20 A | 10-Jul-25   |                                                              |          |                                                                                                                                                                                                                                                                                                                                                                                                                                                                                                                                                                                                                                                                                                                                                                                                                                                                                                                                                                                                                                                                                                                                                                                                                                                                                                                                                                                                                                                                                                                                                                                                                                                                                                                                                                                                                                                                                                                                                                                                                                                                                                                                |
| COMMENCEMENT & SITE POSSESSION DATE                                                                                                                    | 243 03-Oct-22 A  | 30-Jun-23   |                                                              |          |                                                                                                                                                                                                                                                                                                                                                                                                                                                                                                                                                                                                                                                                                                                                                                                                                                                                                                                                                                                                                                                                                                                                                                                                                                                                                                                                                                                                                                                                                                                                                                                                                                                                                                                                                                                                                                                                                                                                                                                                                                                                                                                                |
| SITE POSSESSION DATE                                                                                                                                   | 243 03-Oct-22 A  | 30-Jun-23   | <del> </del>                                                 |          |                                                                                                                                                                                                                                                                                                                                                                                                                                                                                                                                                                                                                                                                                                                                                                                                                                                                                                                                                                                                                                                                                                                                                                                                                                                                                                                                                                                                                                                                                                                                                                                                                                                                                                                                                                                                                                                                                                                                                                                                                                                                                                                                |
| SOUTH APRON WEST AREA                                                                                                                                  | 243 03-Oct-22 A  | 30-Jun-23   | +                                                            |          |                                                                                                                                                                                                                                                                                                                                                                                                                                                                                                                                                                                                                                                                                                                                                                                                                                                                                                                                                                                                                                                                                                                                                                                                                                                                                                                                                                                                                                                                                                                                                                                                                                                                                                                                                                                                                                                                                                                                                                                                                                                                                                                                |
| Portion H2 Possession 01 January 2022 or as directed by SO                                                                                             | 0                | 03-Oct-22 A | 4                                                            |          | <del>;</del> ;;;;                                                                                                                                                                                                                                                                                                                                                                                                                                                                                                                                                                                                                                                                                                                                                                                                                                                                                                                                                                                                                                                                                                                                                                                                                                                                                                                                                                                                                                                                                                                                                                                                                                                                                                                                                                                                                                                                                                                                     |
| Portion K Possession 31 March 2023 or as directed by SO                                                                                                | 0                | 30-Jun-23*  | <del> </del>                                                 |          | Portion K Possession 31 March 2023 or as directed by SO                                                                                                                                                                                                                                                                                                                                                                                                                                                                                                                                                                                                                                                                                                                                                                                                                                                                                                                                                                                                                                                                                                                                                                                                                                                                                                                                                                                                                                                                                                                                                                                                                                                                                                                                                                                                                                                                                                                                                                                                                                                                        |
| CHA KWO LING AREA                                                                                                                                      | 122 10-Feb-23 A  | 30-Jun-23   | <del> </del>                                                 |          | TO HIGH INTO SOCIETY OF HIGH CITY AND AN INTO COLOR OF THE COLOR OF TH |
| Portion V Possession 30 November 2021 or as directed by SO                                                                                             | 0                | 10-Feb-23 A | ssion 30 November 2021 or as directed by SO                  |          | <del></del>                                                                                                                                                                                                                                                                                                                                                                                                                                                                                                                                                                                                                                                                                                                                                                                                                                                                                                                                                                                                                                                                                                                                                                                                                                                                                                                                                                                                                                                                                                                                                                                                                                                                                                                                                                                                                                                                                                                                                                                                                                                                                                                    |
| Portion S Possession 30 November 2021 or as directed by SO  Portion S Possession 30 November 2021 or as directed by SO                                 | 0                | 30-Jun-23*  | ssion so we mide 2021 of as unecled by SO                    |          | Portion S Possession 30 November 2021 or as directed by SO                                                                                                                                                                                                                                                                                                                                                                                                                                                                                                                                                                                                                                                                                                                                                                                                                                                                                                                                                                                                                                                                                                                                                                                                                                                                                                                                                                                                                                                                                                                                                                                                                                                                                                                                                                                                                                                                                                                                                                                                                                                                     |
| Portion U Possession 30 November 2021 or as directed by SO                                                                                             | 0                | 30-Jun-23*  | <del>-</del>                                                 |          | Portion U Possession 30 November 2021 or as directed by SO                                                                                                                                                                                                                                                                                                                                                                                                                                                                                                                                                                                                                                                                                                                                                                                                                                                                                                                                                                                                                                                                                                                                                                                                                                                                                                                                                                                                                                                                                                                                                                                                                                                                                                                                                                                                                                                                                                                                                                                                                                                                     |
| Portion AB Possession 30 November 2021 or as directed by SO                                                                                            | 0                | 30-Jun-23*  | <del></del>                                                  |          | Portion AB Possession 01 June 2022 or as directed by SO                                                                                                                                                                                                                                                                                                                                                                                                                                                                                                                                                                                                                                                                                                                                                                                                                                                                                                                                                                                                                                                                                                                                                                                                                                                                                                                                                                                                                                                                                                                                                                                                                                                                                                                                                                                                                                                                                                                                                                                                                                                                        |
| CONTRACT KEY DATE & SITE HANDOVER DATE                                                                                                                 | 230 27-Jan-23 A  | 12-Oct-23   | <u> </u>                                                     |          | 1 Otto 1 A D 1 O 306 33 to 1 1 Julie 2022 Orld 3 directed by 60                                                                                                                                                                                                                                                                                                                                                                                                                                                                                                                                                                                                                                                                                                                                                                                                                                                                                                                                                                                                                                                                                                                                                                                                                                                                                                                                                                                                                                                                                                                                                                                                                                                                                                                                                                                                                                                                                                                                                                                                                                                                |
|                                                                                                                                                        |                  |             | 4                                                            |          | ·                                                                                                                                                                                                                                                                                                                                                                                                                                                                                                                                                                                                                                                                                                                                                                                                                                                                                                                                                                                                                                                                                                                                                                                                                                                                                                                                                                                                                                                                                                                                                                                                                                                                                                                                                                                                                                                                                                                                                                                                                                                                                                                              |
| SITE HANDOVER DATE                                                                                                                                     | 143 27-Jan-23 A  | 30-Jun-23   |                                                              |          | <u></u>                                                                                                                                                                                                                                                                                                                                                                                                                                                                                                                                                                                                                                                                                                                                                                                                                                                                                                                                                                                                                                                                                                                                                                                                                                                                                                                                                                                                                                                                                                                                                                                                                                                                                                                                                                                                                                                                                                                                                                                                                                                                                                                        |
| SOUTH APRON WEST AREA                                                                                                                                  | 143 27-Jan-23 A  | 30-Jun-23   |                                                              |          |                                                                                                                                                                                                                                                                                                                                                                                                                                                                                                                                                                                                                                                                                                                                                                                                                                                                                                                                                                                                                                                                                                                                                                                                                                                                                                                                                                                                                                                                                                                                                                                                                                                                                                                                                                                                                                                                                                                                                                                                                                                                                                                                |
| Portion A1 Handover 01 June 2022 or as directed by SO                                                                                                  | 0                | 27-Jan-23 A | 2022 or as directed by SO                                    |          |                                                                                                                                                                                                                                                                                                                                                                                                                                                                                                                                                                                                                                                                                                                                                                                                                                                                                                                                                                                                                                                                                                                                                                                                                                                                                                                                                                                                                                                                                                                                                                                                                                                                                                                                                                                                                                                                                                                                                                                                                                                                                                                                |
| Portion H2 Handover DOC + 1099 Cd or as directed by SO                                                                                                 | 0                | 28-Feb-23 A | Portion H2 Handover DOC + 1099 ¢d or as directed by \$O      |          |                                                                                                                                                                                                                                                                                                                                                                                                                                                                                                                                                                                                                                                                                                                                                                                                                                                                                                                                                                                                                                                                                                                                                                                                                                                                                                                                                                                                                                                                                                                                                                                                                                                                                                                                                                                                                                                                                                                                                                                                                                                                                                                                |
| Portion H1 Handover (subject to coordination)                                                                                                          | 0                | 28-Feb-23 A | Portion H1 Handover (subject to coordination)                |          |                                                                                                                                                                                                                                                                                                                                                                                                                                                                                                                                                                                                                                                                                                                                                                                                                                                                                                                                                                                                                                                                                                                                                                                                                                                                                                                                                                                                                                                                                                                                                                                                                                                                                                                                                                                                                                                                                                                                                                                                                                                                                                                                |
| Portion C1 Handover 31 March 2023 or as directed by SO                                                                                                 | 0                | 30-Jun-23*  |                                                              |          | Portion C1 Handover 31 March 2023 or as directed by SO                                                                                                                                                                                                                                                                                                                                                                                                                                                                                                                                                                                                                                                                                                                                                                                                                                                                                                                                                                                                                                                                                                                                                                                                                                                                                                                                                                                                                                                                                                                                                                                                                                                                                                                                                                                                                                                                                                                                                                                                                                                                         |
| Portion C3 Handover 31 March 2023 or as directed by SO                                                                                                 | 0                | 30-Jun-23*  |                                                              |          | Portion C3 Handover 31 March 2023 or as directed by SO                                                                                                                                                                                                                                                                                                                                                                                                                                                                                                                                                                                                                                                                                                                                                                                                                                                                                                                                                                                                                                                                                                                                                                                                                                                                                                                                                                                                                                                                                                                                                                                                                                                                                                                                                                                                                                                                                                                                                                                                                                                                         |
| Portion C4 Handover 31 March 2023 or as directed by SO                                                                                                 | 0                | 30-Jun-23*  |                                                              |          | Portion C4 Handover 31 March 2023 or as directed by SO                                                                                                                                                                                                                                                                                                                                                                                                                                                                                                                                                                                                                                                                                                                                                                                                                                                                                                                                                                                                                                                                                                                                                                                                                                                                                                                                                                                                                                                                                                                                                                                                                                                                                                                                                                                                                                                                                                                                                                                                                                                                         |
| Portion D1 Handover DOC + 796 Cd or as directed by SO                                                                                                  | 0                | 30-Jun-23*  |                                                              |          | Portion D1 Handover DOC + 796 Cd or as directed by SO                                                                                                                                                                                                                                                                                                                                                                                                                                                                                                                                                                                                                                                                                                                                                                                                                                                                                                                                                                                                                                                                                                                                                                                                                                                                                                                                                                                                                                                                                                                                                                                                                                                                                                                                                                                                                                                                                                                                                                                                                                                                          |
| Portion D3 Handover DOC + 796 Cd or as directed by SO                                                                                                  | 0                | 30-Jun-23*  |                                                              |          | Portion D3 Handover DOC + 796 Cd or as directed by SO                                                                                                                                                                                                                                                                                                                                                                                                                                                                                                                                                                                                                                                                                                                                                                                                                                                                                                                                                                                                                                                                                                                                                                                                                                                                                                                                                                                                                                                                                                                                                                                                                                                                                                                                                                                                                                                                                                                                                                                                                                                                          |
| Portion F1 Handover DOC + 1314 Cd or as directed by SO                                                                                                 | 0                | 30-Jun-23*  |                                                              | <u> </u> | Portion F1 Handover DOC + 1314 Cd or as directed by SO                                                                                                                                                                                                                                                                                                                                                                                                                                                                                                                                                                                                                                                                                                                                                                                                                                                                                                                                                                                                                                                                                                                                                                                                                                                                                                                                                                                                                                                                                                                                                                                                                                                                                                                                                                                                                                                                                                                                                                                                                                                                         |
| Portion F2 Handover DOC + 1314 Cd or as directed by SO                                                                                                 | 0                | 30-Jun-23*  |                                                              |          | Portion F2 Handover DOC + 1314 Cd or as directed by SO                                                                                                                                                                                                                                                                                                                                                                                                                                                                                                                                                                                                                                                                                                                                                                                                                                                                                                                                                                                                                                                                                                                                                                                                                                                                                                                                                                                                                                                                                                                                                                                                                                                                                                                                                                                                                                                                                                                                                                                                                                                                         |
| Portion F3 Handover DOC + 1099 Cd or as directed by SO                                                                                                 | 0                | 30-Jun-23*  |                                                              |          | Portion F3 Handover DOC + 1099 Cd or as directed by SO                                                                                                                                                                                                                                                                                                                                                                                                                                                                                                                                                                                                                                                                                                                                                                                                                                                                                                                                                                                                                                                                                                                                                                                                                                                                                                                                                                                                                                                                                                                                                                                                                                                                                                                                                                                                                                                                                                                                                                                                                                                                         |
| Portion F4 Handover 01 June 2022 or as directed by SO                                                                                                  | 0                | 30-Jun-23*  |                                                              | •        | Portion F4 Handover 01 June 2022 or as directed by \$O                                                                                                                                                                                                                                                                                                                                                                                                                                                                                                                                                                                                                                                                                                                                                                                                                                                                                                                                                                                                                                                                                                                                                                                                                                                                                                                                                                                                                                                                                                                                                                                                                                                                                                                                                                                                                                                                                                                                                                                                                                                                         |
| Portion G Handover DOC + 1314 Cd or as directed by SO                                                                                                  | 0                | 30-Jun-23*  |                                                              |          | Portion G Handover DOC + 1314 Cd or as directed by SO                                                                                                                                                                                                                                                                                                                                                                                                                                                                                                                                                                                                                                                                                                                                                                                                                                                                                                                                                                                                                                                                                                                                                                                                                                                                                                                                                                                                                                                                                                                                                                                                                                                                                                                                                                                                                                                                                                                                                                                                                                                                          |
| Portion J1 Handover 03 June 2022 or as directed by SO                                                                                                  | 0                | 30-Jun-23*  |                                                              |          | Portion J1 Handover 03 June 2022 or as directed by SO                                                                                                                                                                                                                                                                                                                                                                                                                                                                                                                                                                                                                                                                                                                                                                                                                                                                                                                                                                                                                                                                                                                                                                                                                                                                                                                                                                                                                                                                                                                                                                                                                                                                                                                                                                                                                                                                                                                                                                                                                                                                          |
| Portion J2 Handover 03 June 2022 or as directed by SO                                                                                                  | 0                | 30-Jun-23*  |                                                              | <u> </u> | Portion J2 Handover 03 June 2022 or as directed by \$O                                                                                                                                                                                                                                                                                                                                                                                                                                                                                                                                                                                                                                                                                                                                                                                                                                                                                                                                                                                                                                                                                                                                                                                                                                                                                                                                                                                                                                                                                                                                                                                                                                                                                                                                                                                                                                                                                                                                                                                                                                                                         |
| Portion I Handover 30 November 2022 or as directed by SO                                                                                               | 0                | 30-Jun-23 A |                                                              | <u> </u> | Portion I Handover 30 November 2022 or as directed by SO                                                                                                                                                                                                                                                                                                                                                                                                                                                                                                                                                                                                                                                                                                                                                                                                                                                                                                                                                                                                                                                                                                                                                                                                                                                                                                                                                                                                                                                                                                                                                                                                                                                                                                                                                                                                                                                                                                                                                                                                                                                                       |
| SOUTH APRON EAST AREA                                                                                                                                  | 0 30-Jun-23      | 30-Jun-23   |                                                              |          |                                                                                                                                                                                                                                                                                                                                                                                                                                                                                                                                                                                                                                                                                                                                                                                                                                                                                                                                                                                                                                                                                                                                                                                                                                                                                                                                                                                                                                                                                                                                                                                                                                                                                                                                                                                                                                                                                                                                                                                                                                                                                                                                |
| Portion W Handover DOC + 704 Cd or as directed by SO                                                                                                   | 0                | 30-Jun-23*  |                                                              | •        | Portion W Handover DOC + 704 Cd or as directed by SO                                                                                                                                                                                                                                                                                                                                                                                                                                                                                                                                                                                                                                                                                                                                                                                                                                                                                                                                                                                                                                                                                                                                                                                                                                                                                                                                                                                                                                                                                                                                                                                                                                                                                                                                                                                                                                                                                                                                                                                                                                                                           |
| KEY DATE - TRUNK ROAD T2                                                                                                                               | 88 30-Jun-23     | 12-Oct-23   |                                                              |          |                                                                                                                                                                                                                                                                                                                                                                                                                                                                                                                                                                                                                                                                                                                                                                                                                                                                                                                                                                                                                                                                                                                                                                                                                                                                                                                                                                                                                                                                                                                                                                                                                                                                                                                                                                                                                                                                                                                                                                                                                                                                                                                                |
| CONTRACT COMPLETION DATES                                                                                                                              | 0 30-Jun-23      | 30-Jun-23   |                                                              |          |                                                                                                                                                                                                                                                                                                                                                                                                                                                                                                                                                                                                                                                                                                                                                                                                                                                                                                                                                                                                                                                                                                                                                                                                                                                                                                                                                                                                                                                                                                                                                                                                                                                                                                                                                                                                                                                                                                                                                                                                                                                                                                                                |
| KD-2 Stage 1B - Depressed Road & South Apron Adit for J1/J2 H/O [DOC+1072cd]                                                                           | 0                | 30-Jun-23*  |                                                              | •        | KD-2 Stage 1B - Depressed Road & South Apron Adit for J1/J2 H/O [DOC+1072td]                                                                                                                                                                                                                                                                                                                                                                                                                                                                                                                                                                                                                                                                                                                                                                                                                                                                                                                                                                                                                                                                                                                                                                                                                                                                                                                                                                                                                                                                                                                                                                                                                                                                                                                                                                                                                                                                                                                                                                                                                                                   |
| KD-4 Stage 2B - AGR, DPR, SAS, C&C & LS for TBM Access [DOC+707cd]                                                                                     | 0                | 30-Jun-23*  |                                                              |          | KD-4 Stage 2B - AGR, DPR SAS, C&C& LS for TBM Access [DOC+707cd]                                                                                                                                                                                                                                                                                                                                                                                                                                                                                                                                                                                                                                                                                                                                                                                                                                                                                                                                                                                                                                                                                                                                                                                                                                                                                                                                                                                                                                                                                                                                                                                                                                                                                                                                                                                                                                                                                                                                                                                                                                                               |
| KD-5 Stage 3A - Design Approval for Stage 3B [DOC+1212cd]                                                                                              | 0                | 30-Jun-23*  |                                                              |          | KD-5 Stage 3A - Design Approval for Stage 3B [DOC+1212cd]                                                                                                                                                                                                                                                                                                                                                                                                                                                                                                                                                                                                                                                                                                                                                                                                                                                                                                                                                                                                                                                                                                                                                                                                                                                                                                                                                                                                                                                                                                                                                                                                                                                                                                                                                                                                                                                                                                                                                                                                                                                                      |
| KD-6 Stage 3B2 - Civil provision between LSCC to CKL Tunnel for TCSS                                                                                   | 0                | 30-Jun-23*  |                                                              |          | KD-6 Stage 3B2 - Civil provision between LSCC to CKL Tunnel for TCSS                                                                                                                                                                                                                                                                                                                                                                                                                                                                                                                                                                                                                                                                                                                                                                                                                                                                                                                                                                                                                                                                                                                                                                                                                                                                                                                                                                                                                                                                                                                                                                                                                                                                                                                                                                                                                                                                                                                                                                                                                                                           |
| KD-7 Stage 4A - Design Approval for Stage 4B [DOC+1212cd]                                                                                              | 0                | 30-Jun-23*  |                                                              |          | KD-7 Stage 4A - Design Approval for Stage 4B [DOC+1212cd]                                                                                                                                                                                                                                                                                                                                                                                                                                                                                                                                                                                                                                                                                                                                                                                                                                                                                                                                                                                                                                                                                                                                                                                                                                                                                                                                                                                                                                                                                                                                                                                                                                                                                                                                                                                                                                                                                                                                                                                                                                                                      |
| KD-9 Stage 5 - South Apron Adit between WVB & DPR for I H/O [DOC+1252cd]                                                                               | 0                | 30-Jun-23*  |                                                              |          | KD-9 Stage 5 - South Apron Adit between WVB & DPR for I H/O [DOC+1252cd]                                                                                                                                                                                                                                                                                                                                                                                                                                                                                                                                                                                                                                                                                                                                                                                                                                                                                                                                                                                                                                                                                                                                                                                                                                                                                                                                                                                                                                                                                                                                                                                                                                                                                                                                                                                                                                                                                                                                                                                                                                                       |
| KD-6 Stage 3B1 - Civil provision between AGR to SUS Tunnel for TCSS                                                                                    | 0                | 30-Jun-23*  |                                                              |          | KD-6 Stage 3B1 - Civil provision between AGR to SUS Tunnel for TCSS                                                                                                                                                                                                                                                                                                                                                                                                                                                                                                                                                                                                                                                                                                                                                                                                                                                                                                                                                                                                                                                                                                                                                                                                                                                                                                                                                                                                                                                                                                                                                                                                                                                                                                                                                                                                                                                                                                                                                                                                                                                            |
| PLANNED COMPLETION DATES                                                                                                                               | 105 30-Jun-23    | 12-Oct-23   |                                                              |          |                                                                                                                                                                                                                                                                                                                                                                                                                                                                                                                                                                                                                                                                                                                                                                                                                                                                                                                                                                                                                                                                                                                                                                                                                                                                                                                                                                                                                                                                                                                                                                                                                                                                                                                                                                                                                                                                                                                                                                                                                                                                                                                                |
| KD-1 Stage 1A - Design Approval for Stage 1B [DOC+464cd]                                                                                               | 0                | 30-Jun-23*  |                                                              |          | KD-1 Stage 1A - Design Approval for Stage 1B [DOC+464 cd]                                                                                                                                                                                                                                                                                                                                                                                                                                                                                                                                                                                                                                                                                                                                                                                                                                                                                                                                                                                                                                                                                                                                                                                                                                                                                                                                                                                                                                                                                                                                                                                                                                                                                                                                                                                                                                                                                                                                                                                                                                                                      |
| KD-3 Stage 2A - Design Approval for Stage 2B [DOC+405cd]                                                                                               | 0                | 30-Jun-23*  |                                                              |          | KD-3 Stage 2A - Design Approval for Stage 2B [DOC+405cd]                                                                                                                                                                                                                                                                                                                                                                                                                                                                                                                                                                                                                                                                                                                                                                                                                                                                                                                                                                                                                                                                                                                                                                                                                                                                                                                                                                                                                                                                                                                                                                                                                                                                                                                                                                                                                                                                                                                                                                                                                                                                       |
| KD-4 Stage 2B - AGR, DPR, SAS, C&C & LS for TBM Access [DOC+707cd]                                                                                     | 0                | 30-Jun-23   | <del></del>                                                  |          | KD-4 Stage 2B - AGR, DPR, SAS, C&C& LS for TBM Access [DOC+707cd]                                                                                                                                                                                                                                                                                                                                                                                                                                                                                                                                                                                                                                                                                                                                                                                                                                                                                                                                                                                                                                                                                                                                                                                                                                                                                                                                                                                                                                                                                                                                                                                                                                                                                                                                                                                                                                                                                                                                                                                                                                                              |
| KD-9 Stage 5 - South Apron Adit between WVB & DPR for I H/O [DOC+1252cd]                                                                               | 0                | 04-Aug-23   |                                                              |          | ◆ KD-9'Stage 5 - South Apron Aditi between WVB & DRR for I'H/O [DOC+1252cd]                                                                                                                                                                                                                                                                                                                                                                                                                                                                                                                                                                                                                                                                                                                                                                                                                                                                                                                                                                                                                                                                                                                                                                                                                                                                                                                                                                                                                                                                                                                                                                                                                                                                                                                                                                                                                                                                                                                                                                                                                                                    |
| KD-2 Stage 1B - Depressed Road & South Apron Adit for J1/J2 H/O [DOC+1072cd]                                                                           | 0                | 12-Oct-23   |                                                              |          | ◆ KD-2 \$tage 1                                                                                                                                                                                                                                                                                                                                                                                                                                                                                                                                                                                                                                                                                                                                                                                                                                                                                                                                                                                                                                                                                                                                                                                                                                                                                                                                                                                                                                                                                                                                                                                                                                                                                                                                                                                                                                                                                                                                                                                                                                                                                                                |
| KEY DATE - STAGE 5 INFRASTRUCTURE WORKS & JUNCTION IMPRO                                                                                               | 134 15-Feb-23 A  | 30-Jun-23   | <u> </u>                                                     |          |                                                                                                                                                                                                                                                                                                                                                                                                                                                                                                                                                                                                                                                                                                                                                                                                                                                                                                                                                                                                                                                                                                                                                                                                                                                                                                                                                                                                                                                                                                                                                                                                                                                                                                                                                                                                                                                                                                                                                                                                                                                                                                                                |
| CONTRACT COMPLETION DATES                                                                                                                              | 134 18-Feb-23 A  | 30-Jun-23   | <del> </del>                                                 |          | <u> </u>                                                                                                                                                                                                                                                                                                                                                                                                                                                                                                                                                                                                                                                                                                                                                                                                                                                                                                                                                                                                                                                                                                                                                                                                                                                                                                                                                                                                                                                                                                                                                                                                                                                                                                                                                                                                                                                                                                                                                                                                                                                                                                                       |
| LANDSCAPE SOFTWORKS                                                                                                                                    | 134 18-Feb-23 A  | 30-Jun-23   | <b>ત</b>                                                     |          |                                                                                                                                                                                                                                                                                                                                                                                                                                                                                                                                                                                                                                                                                                                                                                                                                                                                                                                                                                                                                                                                                                                                                                                                                                                                                                                                                                                                                                                                                                                                                                                                                                                                                                                                                                                                                                                                                                                                                                                                                                                                                                                                |
| KD-23 Section 9A - Road S20 & KFR Landscape Softworks [DOC+796cd]                                                                                      |                  |             | ection 9A - Road S20 & KFR Landscape Softworks [DOC+796cd]   |          |                                                                                                                                                                                                                                                                                                                                                                                                                                                                                                                                                                                                                                                                                                                                                                                                                                                                                                                                                                                                                                                                                                                                                                                                                                                                                                                                                                                                                                                                                                                                                                                                                                                                                                                                                                                                                                                                                                                                                                                                                                                                                                                                |
| KD-23 Section 9A - Road S20 & KFR Landscape Softworks [DOC+790cd]  KD-24 Section 9B - Remaining Stage 5 Intrastructure Landscape Softworks [DOC+1314cd | 0                |             | South 1 1 1 10ad 020 a 10 11 Fairnochte continuo (2007 2004) |          | KD-24 Section 9B - Remaining Stage 5 Intrastructure Landscape Softworks [DOC+1314cd]                                                                                                                                                                                                                                                                                                                                                                                                                                                                                                                                                                                                                                                                                                                                                                                                                                                                                                                                                                                                                                                                                                                                                                                                                                                                                                                                                                                                                                                                                                                                                                                                                                                                                                                                                                                                                                                                                                                                                                                                                                           |
| ND-24 Section 35 - Nemaining Stage 3 intrastructure Landscape Softworks [DOC+1314cd                                                                    | i                | 30-Jun-23*  |                                                              | <u> </u> |                                                                                                                                                                                                                                                                                                                                                                                                                                                                                                                                                                                                                                                                                                                                                                                                                                                                                                                                                                                                                                                                                                                                                                                                                                                                                                                                                                                                                                                                                                                                                                                                                                                                                                                                                                                                                                                                                                                                                                                                                                                                                                                                |
| Page 1 of 28   ◆ Milestone                                                                                                                             |                  |             |                                                              |          | Date Revision Checked Approved                                                                                                                                                                                                                                                                                                                                                                                                                                                                                                                                                                                                                                                                                                                                                                                                                                                                                                                                                                                                                                                                                                                                                                                                                                                                                                                                                                                                                                                                                                                                                                                                                                                                                                                                                                                                                                                                                                                                                                                                                                                                                                 |