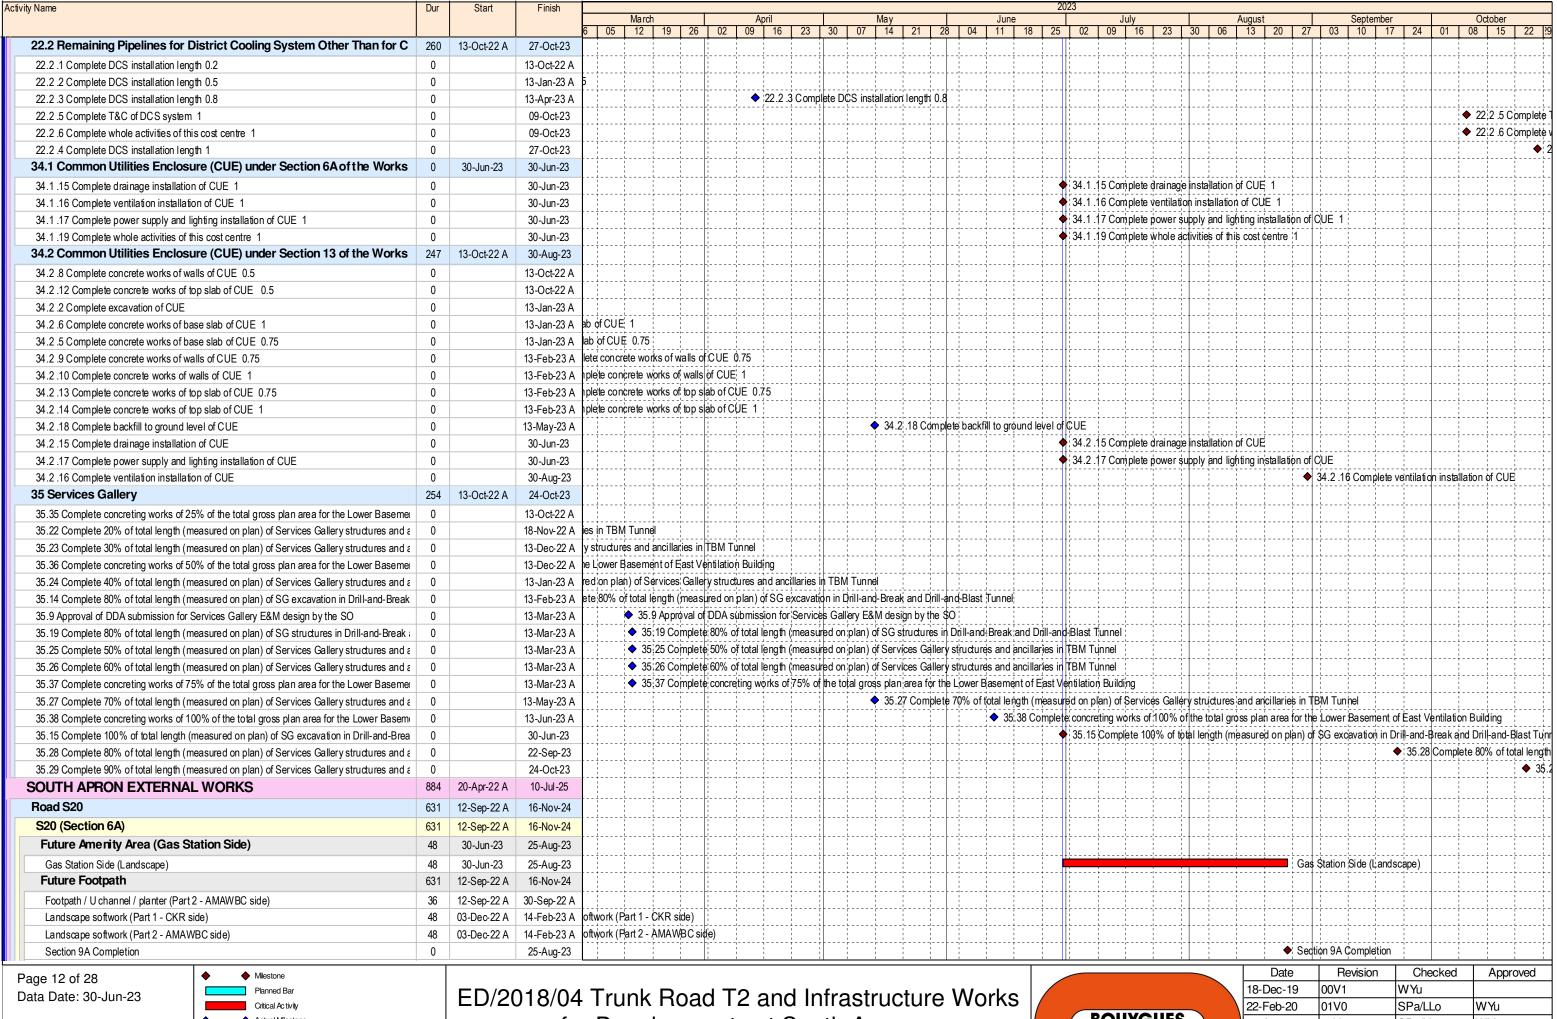

## **APPENDIX A**

Three Months Rolling Programme Progress (App A)

\_\_\_\_Appendix A

| Activity Name                                                                                                                                          | Dur Start        | Finish      | March April May                                              | June 203 | 23 July August September October                                                                                                                                                                                                                                                                                                                                                                                                                                                                                                                                                                                                                                                                                                                                                                                                                                                                                                                                                                                                                                                                                                                                                                                                                                                                                                                                                                                                                                                                                                                                                                                                                                                                                                                                                                                                                                                                                                                                                                                                                                                                                               |
|--------------------------------------------------------------------------------------------------------------------------------------------------------|------------------|-------------|--------------------------------------------------------------|----------|--------------------------------------------------------------------------------------------------------------------------------------------------------------------------------------------------------------------------------------------------------------------------------------------------------------------------------------------------------------------------------------------------------------------------------------------------------------------------------------------------------------------------------------------------------------------------------------------------------------------------------------------------------------------------------------------------------------------------------------------------------------------------------------------------------------------------------------------------------------------------------------------------------------------------------------------------------------------------------------------------------------------------------------------------------------------------------------------------------------------------------------------------------------------------------------------------------------------------------------------------------------------------------------------------------------------------------------------------------------------------------------------------------------------------------------------------------------------------------------------------------------------------------------------------------------------------------------------------------------------------------------------------------------------------------------------------------------------------------------------------------------------------------------------------------------------------------------------------------------------------------------------------------------------------------------------------------------------------------------------------------------------------------------------------------------------------------------------------------------------------------|
|                                                                                                                                                        |                  |             | 6 05 12 19 26 02 09 16 23 30 07 14 21 28 04                  |          |                                                                                                                                                                                                                                                                                                                                                                                                                                                                                                                                                                                                                                                                                                                                                                                                                                                                                                                                                                                                                                                                                                                                                                                                                                                                                                                                                                                                                                                                                                                                                                                                                                                                                                                                                                                                                                                                                                                                                                                                                                                                                                                                |
| ED/2018/04 - Trunk Road T2 Jun-23                                                                                                                      | 1120 30-Dec-20 A | 10-Jul-25   |                                                              |          |                                                                                                                                                                                                                                                                                                                                                                                                                                                                                                                                                                                                                                                                                                                                                                                                                                                                                                                                                                                                                                                                                                                                                                                                                                                                                                                                                                                                                                                                                                                                                                                                                                                                                                                                                                                                                                                                                                                                                                                                                                                                                                                                |
| COMMENCEMENT & SITE POSSESSION DATE                                                                                                                    | 243 03-Oct-22 A  | 30-Jun-23   |                                                              |          |                                                                                                                                                                                                                                                                                                                                                                                                                                                                                                                                                                                                                                                                                                                                                                                                                                                                                                                                                                                                                                                                                                                                                                                                                                                                                                                                                                                                                                                                                                                                                                                                                                                                                                                                                                                                                                                                                                                                                                                                                                                                                                                                |
| SITE POSSESSION DATE                                                                                                                                   | 243 03-Oct-22 A  | 30-Jun-23   | <del> </del>                                                 |          |                                                                                                                                                                                                                                                                                                                                                                                                                                                                                                                                                                                                                                                                                                                                                                                                                                                                                                                                                                                                                                                                                                                                                                                                                                                                                                                                                                                                                                                                                                                                                                                                                                                                                                                                                                                                                                                                                                                                                                                                                                                                                                                                |
| SOUTH APRON WEST AREA                                                                                                                                  | 243 03-Oct-22 A  | 30-Jun-23   | +                                                            |          |                                                                                                                                                                                                                                                                                                                                                                                                                                                                                                                                                                                                                                                                                                                                                                                                                                                                                                                                                                                                                                                                                                                                                                                                                                                                                                                                                                                                                                                                                                                                                                                                                                                                                                                                                                                                                                                                                                                                                                                                                                                                                                                                |
| Portion H2 Possession 01 January 2022 or as directed by SO                                                                                             | 0                | 03-Oct-22 A | 4                                                            |          | <del>;</del> ;;;;                                                                                                                                                                                                                                                                                                                                                                                                                                                                                                                                                                                                                                                                                                                                                                                                                                                                                                                                                                                                                                                                                                                                                                                                                                                                                                                                                                                                                                                                                                                                                                                                                                                                                                                                                                                                                                                                                                                                     |
| Portion K Possession 31 March 2023 or as directed by SO                                                                                                | 0                | 30-Jun-23*  | <del> </del>                                                 |          | Portion K Possession 31 March 2023 or as directed by SO                                                                                                                                                                                                                                                                                                                                                                                                                                                                                                                                                                                                                                                                                                                                                                                                                                                                                                                                                                                                                                                                                                                                                                                                                                                                                                                                                                                                                                                                                                                                                                                                                                                                                                                                                                                                                                                                                                                                                                                                                                                                        |
| CHA KWO LING AREA                                                                                                                                      | 122 10-Feb-23 A  | 30-Jun-23   | <del> </del>                                                 |          | TO HIGH INTO SOCIETY OF HIGH CITY AND AN INTO COLOR OF THE COLOR OF TH |
| Portion V Possession 30 November 2021 or as directed by SO                                                                                             | 0                | 10-Feb-23 A | ssion 30 November 2021 or as directed by SO                  |          | <del></del>                                                                                                                                                                                                                                                                                                                                                                                                                                                                                                                                                                                                                                                                                                                                                                                                                                                                                                                                                                                                                                                                                                                                                                                                                                                                                                                                                                                                                                                                                                                                                                                                                                                                                                                                                                                                                                                                                                                                                                                                                                                                                                                    |
| Portion S Possession 30 November 2021 or as directed by SO  Portion S Possession 30 November 2021 or as directed by SO                                 | 0                | 30-Jun-23*  | ssion so we mide 2021 of as unecled by SO                    |          | Portion S Possession 30 November 2021 or as directed by SO                                                                                                                                                                                                                                                                                                                                                                                                                                                                                                                                                                                                                                                                                                                                                                                                                                                                                                                                                                                                                                                                                                                                                                                                                                                                                                                                                                                                                                                                                                                                                                                                                                                                                                                                                                                                                                                                                                                                                                                                                                                                     |
| Portion U Possession 30 November 2021 or as directed by SO                                                                                             | 0                | 30-Jun-23*  | <del>-</del>                                                 |          | Portion U Possession 30 November 2021 or as directed by SO                                                                                                                                                                                                                                                                                                                                                                                                                                                                                                                                                                                                                                                                                                                                                                                                                                                                                                                                                                                                                                                                                                                                                                                                                                                                                                                                                                                                                                                                                                                                                                                                                                                                                                                                                                                                                                                                                                                                                                                                                                                                     |
| Portion AB Possession 30 November 2021 or as directed by SO                                                                                            | 0                | 30-Jun-23*  | <del></del>                                                  |          | Portion AB Possession 01 June 2022 or as directed by SO                                                                                                                                                                                                                                                                                                                                                                                                                                                                                                                                                                                                                                                                                                                                                                                                                                                                                                                                                                                                                                                                                                                                                                                                                                                                                                                                                                                                                                                                                                                                                                                                                                                                                                                                                                                                                                                                                                                                                                                                                                                                        |
| CONTRACT KEY DATE & SITE HANDOVER DATE                                                                                                                 | 230 27-Jan-23 A  | 12-Oct-23   | <u> </u>                                                     |          | 1 Otto 1 A D 1 O 306 33 to 1 1 Julie 2022 Orld 3 directed by 60                                                                                                                                                                                                                                                                                                                                                                                                                                                                                                                                                                                                                                                                                                                                                                                                                                                                                                                                                                                                                                                                                                                                                                                                                                                                                                                                                                                                                                                                                                                                                                                                                                                                                                                                                                                                                                                                                                                                                                                                                                                                |
|                                                                                                                                                        |                  |             | 4                                                            |          | ·                                                                                                                                                                                                                                                                                                                                                                                                                                                                                                                                                                                                                                                                                                                                                                                                                                                                                                                                                                                                                                                                                                                                                                                                                                                                                                                                                                                                                                                                                                                                                                                                                                                                                                                                                                                                                                                                                                                                                                                                                                                                                                                              |
| SITE HANDOVER DATE                                                                                                                                     | 143 27-Jan-23 A  | 30-Jun-23   |                                                              |          | <u></u>                                                                                                                                                                                                                                                                                                                                                                                                                                                                                                                                                                                                                                                                                                                                                                                                                                                                                                                                                                                                                                                                                                                                                                                                                                                                                                                                                                                                                                                                                                                                                                                                                                                                                                                                                                                                                                                                                                                                                                                                                                                                                                                        |
| SOUTH APRON WEST AREA                                                                                                                                  | 143 27-Jan-23 A  | 30-Jun-23   |                                                              |          |                                                                                                                                                                                                                                                                                                                                                                                                                                                                                                                                                                                                                                                                                                                                                                                                                                                                                                                                                                                                                                                                                                                                                                                                                                                                                                                                                                                                                                                                                                                                                                                                                                                                                                                                                                                                                                                                                                                                                                                                                                                                                                                                |
| Portion A1 Handover 01 June 2022 or as directed by SO                                                                                                  | 0                | 27-Jan-23 A | 2022 or as directed by SO                                    |          |                                                                                                                                                                                                                                                                                                                                                                                                                                                                                                                                                                                                                                                                                                                                                                                                                                                                                                                                                                                                                                                                                                                                                                                                                                                                                                                                                                                                                                                                                                                                                                                                                                                                                                                                                                                                                                                                                                                                                                                                                                                                                                                                |
| Portion H2 Handover DOC + 1099 Cd or as directed by SO                                                                                                 | 0                | 28-Feb-23 A | Portion H2 Handover DOC + 1099 ¢d or as directed by \$O      |          |                                                                                                                                                                                                                                                                                                                                                                                                                                                                                                                                                                                                                                                                                                                                                                                                                                                                                                                                                                                                                                                                                                                                                                                                                                                                                                                                                                                                                                                                                                                                                                                                                                                                                                                                                                                                                                                                                                                                                                                                                                                                                                                                |
| Portion H1 Handover (subject to coordination)                                                                                                          | 0                | 28-Feb-23 A | Portion H1 Handover (subject to coordination)                |          |                                                                                                                                                                                                                                                                                                                                                                                                                                                                                                                                                                                                                                                                                                                                                                                                                                                                                                                                                                                                                                                                                                                                                                                                                                                                                                                                                                                                                                                                                                                                                                                                                                                                                                                                                                                                                                                                                                                                                                                                                                                                                                                                |
| Portion C1 Handover 31 March 2023 or as directed by SO                                                                                                 | 0                | 30-Jun-23*  |                                                              |          | Portion C1 Handover 31 March 2023 or as directed by SO                                                                                                                                                                                                                                                                                                                                                                                                                                                                                                                                                                                                                                                                                                                                                                                                                                                                                                                                                                                                                                                                                                                                                                                                                                                                                                                                                                                                                                                                                                                                                                                                                                                                                                                                                                                                                                                                                                                                                                                                                                                                         |
| Portion C3 Handover 31 March 2023 or as directed by SO                                                                                                 | 0                | 30-Jun-23*  |                                                              |          | Portion C3 Handover 31 March 2023 or as directed by SO                                                                                                                                                                                                                                                                                                                                                                                                                                                                                                                                                                                                                                                                                                                                                                                                                                                                                                                                                                                                                                                                                                                                                                                                                                                                                                                                                                                                                                                                                                                                                                                                                                                                                                                                                                                                                                                                                                                                                                                                                                                                         |
| Portion C4 Handover 31 March 2023 or as directed by SO                                                                                                 | 0                | 30-Jun-23*  |                                                              |          | Portion C4 Handover 31 March 2023 or as directed by SO                                                                                                                                                                                                                                                                                                                                                                                                                                                                                                                                                                                                                                                                                                                                                                                                                                                                                                                                                                                                                                                                                                                                                                                                                                                                                                                                                                                                                                                                                                                                                                                                                                                                                                                                                                                                                                                                                                                                                                                                                                                                         |
| Portion D1 Handover DOC + 796 Cd or as directed by SO                                                                                                  | 0                | 30-Jun-23*  |                                                              |          | Portion D1 Handover DOC + 796 Cd or as directed by SO                                                                                                                                                                                                                                                                                                                                                                                                                                                                                                                                                                                                                                                                                                                                                                                                                                                                                                                                                                                                                                                                                                                                                                                                                                                                                                                                                                                                                                                                                                                                                                                                                                                                                                                                                                                                                                                                                                                                                                                                                                                                          |
| Portion D3 Handover DOC + 796 Cd or as directed by SO                                                                                                  | 0                | 30-Jun-23*  |                                                              |          | Portion D3 Handover DOC + 796 Cd or as directed by SO                                                                                                                                                                                                                                                                                                                                                                                                                                                                                                                                                                                                                                                                                                                                                                                                                                                                                                                                                                                                                                                                                                                                                                                                                                                                                                                                                                                                                                                                                                                                                                                                                                                                                                                                                                                                                                                                                                                                                                                                                                                                          |
| Portion F1 Handover DOC + 1314 Cd or as directed by SO                                                                                                 | 0                | 30-Jun-23*  |                                                              | <u> </u> | Portion F1 Handover DOC + 1314 Cd or as directed by SO                                                                                                                                                                                                                                                                                                                                                                                                                                                                                                                                                                                                                                                                                                                                                                                                                                                                                                                                                                                                                                                                                                                                                                                                                                                                                                                                                                                                                                                                                                                                                                                                                                                                                                                                                                                                                                                                                                                                                                                                                                                                         |
| Portion F2 Handover DOC + 1314 Cd or as directed by SO                                                                                                 | 0                | 30-Jun-23*  |                                                              |          | Portion F2 Handover DOC + 1314 Cd or as directed by SO                                                                                                                                                                                                                                                                                                                                                                                                                                                                                                                                                                                                                                                                                                                                                                                                                                                                                                                                                                                                                                                                                                                                                                                                                                                                                                                                                                                                                                                                                                                                                                                                                                                                                                                                                                                                                                                                                                                                                                                                                                                                         |
| Portion F3 Handover DOC + 1099 Cd or as directed by SO                                                                                                 | 0                | 30-Jun-23*  |                                                              |          | Portion F3 Handover DOC + 1099 Cd or as directed by SO                                                                                                                                                                                                                                                                                                                                                                                                                                                                                                                                                                                                                                                                                                                                                                                                                                                                                                                                                                                                                                                                                                                                                                                                                                                                                                                                                                                                                                                                                                                                                                                                                                                                                                                                                                                                                                                                                                                                                                                                                                                                         |
| Portion F4 Handover 01 June 2022 or as directed by SO                                                                                                  | 0                | 30-Jun-23*  |                                                              | •        | Portion F4 Handover 01 June 2022 or as directed by \$O                                                                                                                                                                                                                                                                                                                                                                                                                                                                                                                                                                                                                                                                                                                                                                                                                                                                                                                                                                                                                                                                                                                                                                                                                                                                                                                                                                                                                                                                                                                                                                                                                                                                                                                                                                                                                                                                                                                                                                                                                                                                         |
| Portion G Handover DOC + 1314 Cd or as directed by SO                                                                                                  | 0                | 30-Jun-23*  |                                                              |          | Portion G Handover DOC + 1314 Cd or as directed by SO                                                                                                                                                                                                                                                                                                                                                                                                                                                                                                                                                                                                                                                                                                                                                                                                                                                                                                                                                                                                                                                                                                                                                                                                                                                                                                                                                                                                                                                                                                                                                                                                                                                                                                                                                                                                                                                                                                                                                                                                                                                                          |
| Portion J1 Handover 03 June 2022 or as directed by SO                                                                                                  | 0                | 30-Jun-23*  |                                                              |          | Portion J1 Handover 03 June 2022 or as directed by SO                                                                                                                                                                                                                                                                                                                                                                                                                                                                                                                                                                                                                                                                                                                                                                                                                                                                                                                                                                                                                                                                                                                                                                                                                                                                                                                                                                                                                                                                                                                                                                                                                                                                                                                                                                                                                                                                                                                                                                                                                                                                          |
| Portion J2 Handover 03 June 2022 or as directed by SO                                                                                                  | 0                | 30-Jun-23*  |                                                              | <u> </u> | Portion J2 Handover 03 June 2022 or as directed by \$O                                                                                                                                                                                                                                                                                                                                                                                                                                                                                                                                                                                                                                                                                                                                                                                                                                                                                                                                                                                                                                                                                                                                                                                                                                                                                                                                                                                                                                                                                                                                                                                                                                                                                                                                                                                                                                                                                                                                                                                                                                                                         |
| Portion I Handover 30 November 2022 or as directed by SO                                                                                               | 0                | 30-Jun-23 A |                                                              | <u> </u> | Portion I Handover 30 November 2022 or as directed by SO                                                                                                                                                                                                                                                                                                                                                                                                                                                                                                                                                                                                                                                                                                                                                                                                                                                                                                                                                                                                                                                                                                                                                                                                                                                                                                                                                                                                                                                                                                                                                                                                                                                                                                                                                                                                                                                                                                                                                                                                                                                                       |
| SOUTH APRON EAST AREA                                                                                                                                  | 0 30-Jun-23      | 30-Jun-23   |                                                              |          |                                                                                                                                                                                                                                                                                                                                                                                                                                                                                                                                                                                                                                                                                                                                                                                                                                                                                                                                                                                                                                                                                                                                                                                                                                                                                                                                                                                                                                                                                                                                                                                                                                                                                                                                                                                                                                                                                                                                                                                                                                                                                                                                |
| Portion W Handover DOC + 704 Cd or as directed by SO                                                                                                   | 0                | 30-Jun-23*  |                                                              | •        | Portion W Handover DOC + 704 Cd or as directed by SO                                                                                                                                                                                                                                                                                                                                                                                                                                                                                                                                                                                                                                                                                                                                                                                                                                                                                                                                                                                                                                                                                                                                                                                                                                                                                                                                                                                                                                                                                                                                                                                                                                                                                                                                                                                                                                                                                                                                                                                                                                                                           |
| KEY DATE - TRUNK ROAD T2                                                                                                                               | 88 30-Jun-23     | 12-Oct-23   |                                                              |          |                                                                                                                                                                                                                                                                                                                                                                                                                                                                                                                                                                                                                                                                                                                                                                                                                                                                                                                                                                                                                                                                                                                                                                                                                                                                                                                                                                                                                                                                                                                                                                                                                                                                                                                                                                                                                                                                                                                                                                                                                                                                                                                                |
| CONTRACT COMPLETION DATES                                                                                                                              | 0 30-Jun-23      | 30-Jun-23   |                                                              |          |                                                                                                                                                                                                                                                                                                                                                                                                                                                                                                                                                                                                                                                                                                                                                                                                                                                                                                                                                                                                                                                                                                                                                                                                                                                                                                                                                                                                                                                                                                                                                                                                                                                                                                                                                                                                                                                                                                                                                                                                                                                                                                                                |
| KD-2 Stage 1B - Depressed Road & South Apron Adit for J1/J2 H/O [DOC+1072cd]                                                                           | 0                | 30-Jun-23*  |                                                              | •        | KD-2 Stage 1B - Depressed Road & South Apron Adit for J1/J2 H/O [DOC+1072td]                                                                                                                                                                                                                                                                                                                                                                                                                                                                                                                                                                                                                                                                                                                                                                                                                                                                                                                                                                                                                                                                                                                                                                                                                                                                                                                                                                                                                                                                                                                                                                                                                                                                                                                                                                                                                                                                                                                                                                                                                                                   |
| KD-4 Stage 2B - AGR, DPR, SAS, C&C & LS for TBM Access [DOC+707cd]                                                                                     | 0                | 30-Jun-23*  |                                                              |          | KD-4 Stage 2B - AGR, DPR SAS, C&C& LS for TBM Access [DOC+707cd]                                                                                                                                                                                                                                                                                                                                                                                                                                                                                                                                                                                                                                                                                                                                                                                                                                                                                                                                                                                                                                                                                                                                                                                                                                                                                                                                                                                                                                                                                                                                                                                                                                                                                                                                                                                                                                                                                                                                                                                                                                                               |
| KD-5 Stage 3A - Design Approval for Stage 3B [DOC+1212cd]                                                                                              | 0                | 30-Jun-23*  |                                                              |          | KD-5 Stage 3A - Design Approval for Stage 3B [DOC+1212cd]                                                                                                                                                                                                                                                                                                                                                                                                                                                                                                                                                                                                                                                                                                                                                                                                                                                                                                                                                                                                                                                                                                                                                                                                                                                                                                                                                                                                                                                                                                                                                                                                                                                                                                                                                                                                                                                                                                                                                                                                                                                                      |
| KD-6 Stage 3B2 - Civil provision between LSCC to CKL Tunnel for TCSS                                                                                   | 0                | 30-Jun-23*  |                                                              |          | KD-6 Stage 3B2 - Civil provision between LSCC to CKL Tunnel for TCSS                                                                                                                                                                                                                                                                                                                                                                                                                                                                                                                                                                                                                                                                                                                                                                                                                                                                                                                                                                                                                                                                                                                                                                                                                                                                                                                                                                                                                                                                                                                                                                                                                                                                                                                                                                                                                                                                                                                                                                                                                                                           |
| KD-7 Stage 4A - Design Approval for Stage 4B [DOC+1212cd]                                                                                              | 0                | 30-Jun-23*  |                                                              |          | KD-7 Stage 4A - Design Approval for Stage 4B [DOC+1212cd]                                                                                                                                                                                                                                                                                                                                                                                                                                                                                                                                                                                                                                                                                                                                                                                                                                                                                                                                                                                                                                                                                                                                                                                                                                                                                                                                                                                                                                                                                                                                                                                                                                                                                                                                                                                                                                                                                                                                                                                                                                                                      |
| KD-9 Stage 5 - South Apron Adit between WVB & DPR for I H/O [DOC+1252cd]                                                                               | 0                | 30-Jun-23*  |                                                              |          | KD-9 Stage 5 - South Apron Adit between WVB & DPR for I H/O [DOC+1252cd]                                                                                                                                                                                                                                                                                                                                                                                                                                                                                                                                                                                                                                                                                                                                                                                                                                                                                                                                                                                                                                                                                                                                                                                                                                                                                                                                                                                                                                                                                                                                                                                                                                                                                                                                                                                                                                                                                                                                                                                                                                                       |
| KD-6 Stage 3B1 - Civil provision between AGR to SUS Tunnel for TCSS                                                                                    | 0                | 30-Jun-23*  |                                                              |          | KD-6 Stage 3B1 - Civil provision between AGR to SUS Tunnel for TCSS                                                                                                                                                                                                                                                                                                                                                                                                                                                                                                                                                                                                                                                                                                                                                                                                                                                                                                                                                                                                                                                                                                                                                                                                                                                                                                                                                                                                                                                                                                                                                                                                                                                                                                                                                                                                                                                                                                                                                                                                                                                            |
| PLANNED COMPLETION DATES                                                                                                                               | 105 30-Jun-23    | 12-Oct-23   |                                                              |          |                                                                                                                                                                                                                                                                                                                                                                                                                                                                                                                                                                                                                                                                                                                                                                                                                                                                                                                                                                                                                                                                                                                                                                                                                                                                                                                                                                                                                                                                                                                                                                                                                                                                                                                                                                                                                                                                                                                                                                                                                                                                                                                                |
| KD-1 Stage 1A - Design Approval for Stage 1B [DOC+464cd]                                                                                               | 0                | 30-Jun-23*  |                                                              |          | KD-1 Stage 1A - Design Approval for Stage 1B [DOC+464 cd]                                                                                                                                                                                                                                                                                                                                                                                                                                                                                                                                                                                                                                                                                                                                                                                                                                                                                                                                                                                                                                                                                                                                                                                                                                                                                                                                                                                                                                                                                                                                                                                                                                                                                                                                                                                                                                                                                                                                                                                                                                                                      |
| KD-3 Stage 2A - Design Approval for Stage 2B [DOC+405cd]                                                                                               | 0                | 30-Jun-23*  |                                                              |          | KD-3 Stage 2A - Design Approval for Stage 2B [DOC+405cd]                                                                                                                                                                                                                                                                                                                                                                                                                                                                                                                                                                                                                                                                                                                                                                                                                                                                                                                                                                                                                                                                                                                                                                                                                                                                                                                                                                                                                                                                                                                                                                                                                                                                                                                                                                                                                                                                                                                                                                                                                                                                       |
| KD-4 Stage 2B - AGR, DPR, SAS, C&C & LS for TBM Access [DOC+707cd]                                                                                     | 0                | 30-Jun-23   | <del></del>                                                  |          | KD-4 Stage 2B - AGR, DPR, SAS, C&C& LS for TBM Access [DOC+707cd]                                                                                                                                                                                                                                                                                                                                                                                                                                                                                                                                                                                                                                                                                                                                                                                                                                                                                                                                                                                                                                                                                                                                                                                                                                                                                                                                                                                                                                                                                                                                                                                                                                                                                                                                                                                                                                                                                                                                                                                                                                                              |
| KD-9 Stage 5 - South Apron Adit between WVB & DPR for I H/O [DOC+1252cd]                                                                               | 0                | 04-Aug-23   |                                                              |          | ◆ KD-9'Stage 5 - South Apron Aditi between WVB & DRR for I'H/O [DOC+1252cd]                                                                                                                                                                                                                                                                                                                                                                                                                                                                                                                                                                                                                                                                                                                                                                                                                                                                                                                                                                                                                                                                                                                                                                                                                                                                                                                                                                                                                                                                                                                                                                                                                                                                                                                                                                                                                                                                                                                                                                                                                                                    |
| KD-2 Stage 1B - Depressed Road & South Apron Adit for J1/J2 H/O [DOC+1072cd]                                                                           | 0                | 12-Oct-23   |                                                              |          | ◆ KD-2 \$tage 1                                                                                                                                                                                                                                                                                                                                                                                                                                                                                                                                                                                                                                                                                                                                                                                                                                                                                                                                                                                                                                                                                                                                                                                                                                                                                                                                                                                                                                                                                                                                                                                                                                                                                                                                                                                                                                                                                                                                                                                                                                                                                                                |
| KEY DATE - STAGE 5 INFRASTRUCTURE WORKS & JUNCTION IMPRO                                                                                               | 134 15-Feb-23 A  | 30-Jun-23   | <u> </u>                                                     |          |                                                                                                                                                                                                                                                                                                                                                                                                                                                                                                                                                                                                                                                                                                                                                                                                                                                                                                                                                                                                                                                                                                                                                                                                                                                                                                                                                                                                                                                                                                                                                                                                                                                                                                                                                                                                                                                                                                                                                                                                                                                                                                                                |
| CONTRACT COMPLETION DATES                                                                                                                              | 134 18-Feb-23 A  | 30-Jun-23   | <del> </del>                                                 |          | <u> </u>                                                                                                                                                                                                                                                                                                                                                                                                                                                                                                                                                                                                                                                                                                                                                                                                                                                                                                                                                                                                                                                                                                                                                                                                                                                                                                                                                                                                                                                                                                                                                                                                                                                                                                                                                                                                                                                                                                                                                                                                                                                                                                                       |
| LANDSCAPE SOFTWORKS                                                                                                                                    | 134 18-Feb-23 A  | 30-Jun-23   | <b>ત</b>                                                     |          |                                                                                                                                                                                                                                                                                                                                                                                                                                                                                                                                                                                                                                                                                                                                                                                                                                                                                                                                                                                                                                                                                                                                                                                                                                                                                                                                                                                                                                                                                                                                                                                                                                                                                                                                                                                                                                                                                                                                                                                                                                                                                                                                |
| KD-23 Section 9A - Road S20 & KFR Landscape Softworks [DOC+796cd]                                                                                      |                  |             | ection 9A - Road S20 & KFR Landscape Softworks [DOC+796cd]   |          |                                                                                                                                                                                                                                                                                                                                                                                                                                                                                                                                                                                                                                                                                                                                                                                                                                                                                                                                                                                                                                                                                                                                                                                                                                                                                                                                                                                                                                                                                                                                                                                                                                                                                                                                                                                                                                                                                                                                                                                                                                                                                                                                |
| KD-23 Section 9A - Road S20 & KFR Landscape Softworks [DOC+790cd]  KD-24 Section 9B - Remaining Stage 5 Intrastructure Landscape Softworks [DOC+1314cd | 0                |             | South 1 1 1 10ad 020 a 10 11 Fairnochte continuo (2007 2004) |          | KD-24 Section 9B - Remaining Stage 5 Intrastructure Landscape Softworks [DOC+1314cd]                                                                                                                                                                                                                                                                                                                                                                                                                                                                                                                                                                                                                                                                                                                                                                                                                                                                                                                                                                                                                                                                                                                                                                                                                                                                                                                                                                                                                                                                                                                                                                                                                                                                                                                                                                                                                                                                                                                                                                                                                                           |
| ND-24 Section 35 - Nemaining Stage 3 intrastructure Landscape Softworks [DOC+1314cd                                                                    | i                | 30-Jun-23*  |                                                              | <u> </u> |                                                                                                                                                                                                                                                                                                                                                                                                                                                                                                                                                                                                                                                                                                                                                                                                                                                                                                                                                                                                                                                                                                                                                                                                                                                                                                                                                                                                                                                                                                                                                                                                                                                                                                                                                                                                                                                                                                                                                                                                                                                                                                                                |
| Page 1 of 28   ◆ Milestone                                                                                                                             |                  |             |                                                              |          | Date Revision Checked Approved                                                                                                                                                                                                                                                                                                                                                                                                                                                                                                                                                                                                                                                                                                                                                                                                                                                                                                                                                                                                                                                                                                                                                                                                                                                                                                                                                                                                                                                                                                                                                                                                                                                                                                                                                                                                                                                                                                                                                                                                                                                                                                 |