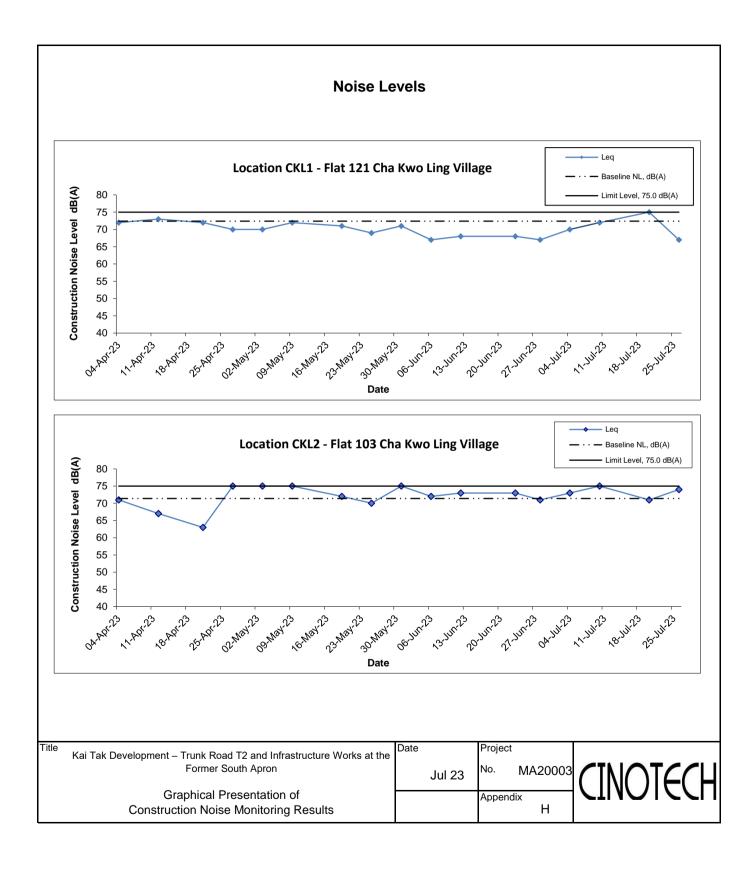

#### (0700-1900 hrs on Normal Weekdays)

| Location CKL1 - Flat 121 Cha Kwo Ling Village |       |         |                      |                 |                 |                 |                          |  |  |
|-----------------------------------------------|-------|---------|----------------------|-----------------|-----------------|-----------------|--------------------------|--|--|
|                                               |       | Weather |                      | Unit: dB        |                 |                 |                          |  |  |
| Date                                          | Time  |         | Measured Noise Level |                 |                 | Baseline Level  | Construction Noise Level |  |  |
| Dato                                          | Time  |         | L <sub>eq</sub>      | L <sub>10</sub> | L <sub>90</sub> | L <sub>eq</sub> | L <sub>eq</sub>          |  |  |
| 4-Jul-23                                      | 09:01 | Cloudy  | 69.5                 | 73.1            | 64.2            | 72.4            | 69.5 Measured ≦ Baseline |  |  |
| 10-Jul-23                                     | 09:07 | Sunny   | 75.2                 | 78.6            | 64.2            | 72.4            | 72                       |  |  |
| 20-Jul-23                                     | 10:30 | Fine    | 76.6                 | 80.1            | 63.9            | 72.4            | 75                       |  |  |
| 26-Jul-23                                     | 09:13 | Sunny   | 73.4                 | 74.8            | 71.4            | 72.4            | 67                       |  |  |

### Location CKL2 - Flat 103 Cha Kwo Ling Village

| ſ |           |       |         |                 | Unit: dB        | 6 (A) (30-min)  | )               |                          |  |  |
|---|-----------|-------|---------|-----------------|-----------------|-----------------|-----------------|--------------------------|--|--|
|   | Date      | Time  | Weather | Meas            | sured Noise I   | Level           | Baseline Level  | Construction Noise Level |  |  |
|   | Date      | Time  | weather |                 |                 |                 | _               |                          |  |  |
|   |           |       |         | L <sub>eq</sub> | L <sub>10</sub> | L <sub>90</sub> | L <sub>eq</sub> | L <sub>eq</sub>          |  |  |
|   | 4-Jul-23  | 09:36 | Cloudy  | 75.3            | 77.5            | 65.7            | 71.4            | 73                       |  |  |
|   | 10-Jul-23 | 09:42 | Sunny   | 76.6            | 81.7            | 69.5            | 71.4            | 75                       |  |  |
|   | 20-Jul-23 | 14:00 | Fine    | 71.0            | 72.9            | 66.3            | 71.4            | 71 Measured ≦ Baseline   |  |  |
|   | 26-Jul-23 | 10:17 | Sunny   | 75.9            | 78.1            | 73.2            | 71.4            | 74                       |  |  |