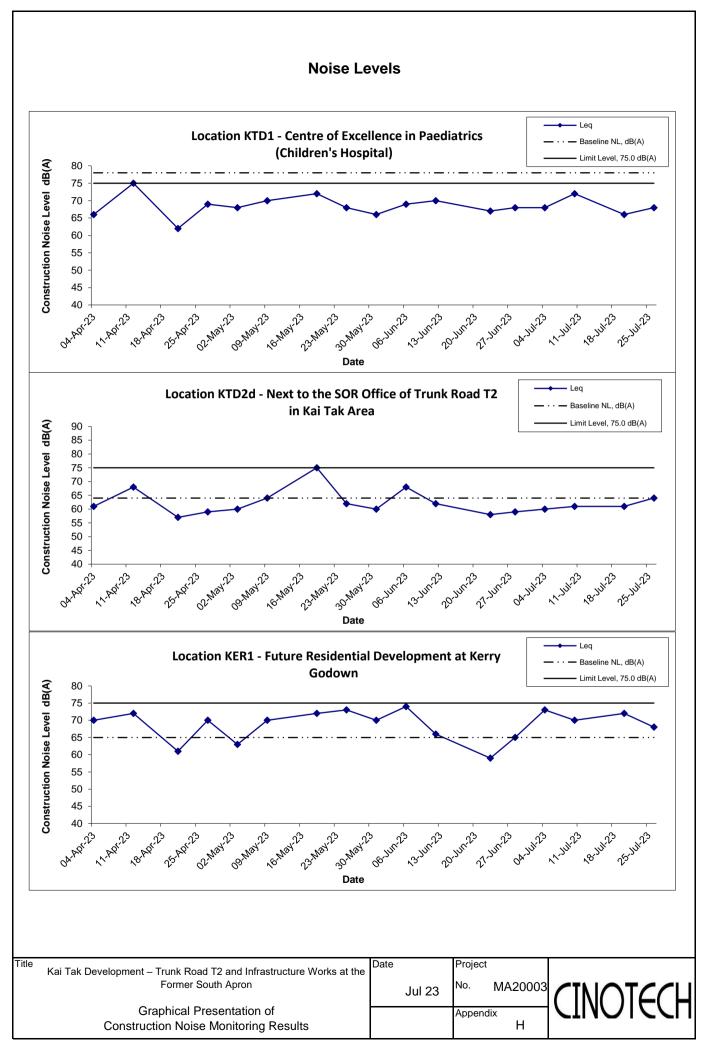

# Location KTD1 - Centre of Excellence in Paediatrics (Rooftop of Children's Hospital)

|           | Time  | Weather | Unit: dB (A) (30-min) |                 |                 |                 |                          |  |
|-----------|-------|---------|-----------------------|-----------------|-----------------|-----------------|--------------------------|--|
| Date      |       |         | Measured Noise Level  |                 |                 | Baseline Level  | Construction Noise Level |  |
| Duto      | 11110 | weather |                       |                 |                 |                 |                          |  |
|           |       |         | L <sub>eq</sub>       | L <sub>10</sub> | L <sub>90</sub> | L <sub>eq</sub> | L <sub>eq</sub>          |  |
| 4-Jul-23  | 14:25 | Cloudy  | 68.1                  | 69.1            | 67.1            | 78.0            | 68.1 Measured ≤ Baseline |  |
| 10-Jul-23 | 14:27 | Sunny   | 72.0                  | 73.2            | 70.3            | 78.0            | 72 Measured ≦ Baseline   |  |
| 20-Jul-23 | 10:05 | Sunny   | 66.2                  | 66.8            | 65.7            | 78.0            | 66.2 Measured ≦ Baseline |  |
| 26-Jul-23 | 15:45 | Sunny   | 67.6                  | 69.6            | 65.4            | 78.0            | 67.6 Measured ≦ Baseline |  |

| Location KTD2d - Next to the SOR Office of Trunk Road T2 in Kai Tak Area |       |         |                       |                 |                 |                 |                             |  |  |
|--------------------------------------------------------------------------|-------|---------|-----------------------|-----------------|-----------------|-----------------|-----------------------------|--|--|
|                                                                          | Time  | Weather | Unit: dB (A) (30-min) |                 |                 |                 |                             |  |  |
| Date                                                                     |       |         | Measured Noise Level  |                 |                 | Baseline Level  | Construction Noise Level    |  |  |
|                                                                          |       |         |                       |                 |                 |                 |                             |  |  |
|                                                                          |       |         | L <sub>eq</sub>       | L <sub>10</sub> | L <sub>90</sub> | L <sub>eq</sub> | L <sub>eq</sub>             |  |  |
| 4-Jul-23                                                                 | 15:20 | Cloudy  | 59.6                  | 61.3            | 57.9            | 64.0            | 60 Measured ≤ Baseline      |  |  |
| 10-Jul-23                                                                | 15:58 | Sunny   | 65.7                  | 67.9            | 61.5            | 64.0            | 61                          |  |  |
| 20-Jul-23                                                                | 09:09 | Sunny   | 61.1                  | 61.3            | 58.5            | 64.0            | 61 Measured ≦ Baseline      |  |  |
| 26-Jul-23                                                                | 16:29 | Sunny   | 63.5                  | 65.0            | 61.5            | 64.0            | 64 Measured $\leq$ Baseline |  |  |

# Location KER1 - Future Residential Development at Kerry Godown

|           |       |         | Unit: dB (A) (30-min) |                 |                 |                 |                          |  |  |
|-----------|-------|---------|-----------------------|-----------------|-----------------|-----------------|--------------------------|--|--|
| Date      | Time  | Weather | Meas                  | sured Noise     | Level           | Baseline Level  | Construction Noise Level |  |  |
| Date      | Time  | weather |                       |                 |                 |                 |                          |  |  |
|           |       |         | L <sub>eq</sub>       | L <sub>10</sub> | L <sub>90</sub> | L <sub>eq</sub> | L <sub>eq</sub>          |  |  |
| 4-Jul-23  | 11:21 | Cloudy  | 73.5                  | 75.3            | 69.4            | 65.0            | 73                       |  |  |
| 10-Jul-23 | 13:03 | Sunny   | 71.5                  | 73.3            | 69.0            | 65.0            | 70                       |  |  |
| 20-Jul-23 | 11:17 | Sunny   | 72.7                  | 73.1            | 71.9            | 65.0            | 72                       |  |  |
| 26-Jul-23 | 14:02 | Sunny   | 70.0                  | 72.5            | 66.0            | 65.0            | 68                       |  |  |