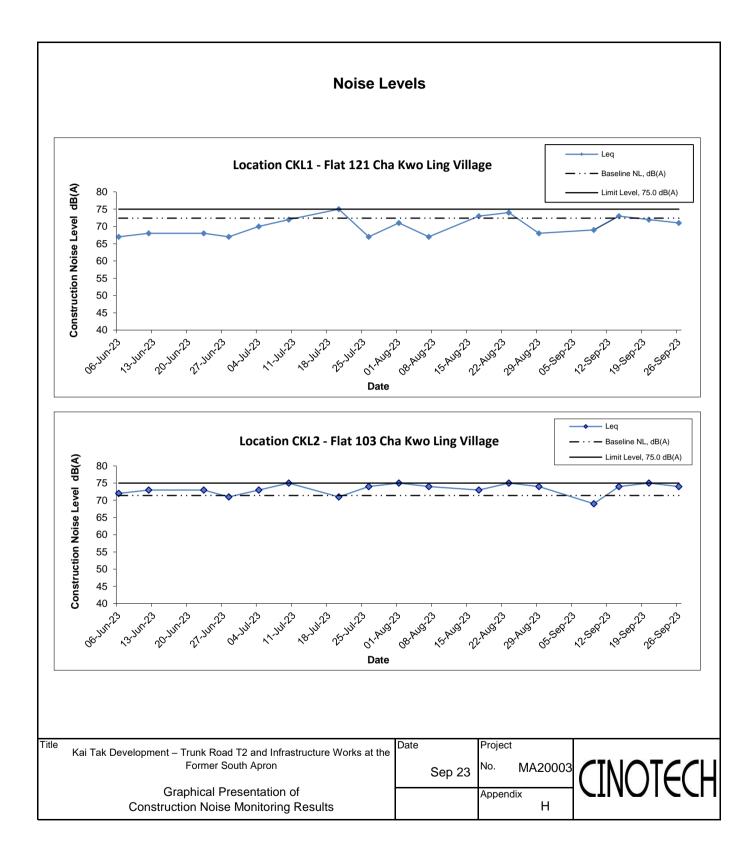

## Appendix H - Noise Monitoring Results

## (0700-1900 hrs on Normal Weekdays)

| Location CKL1 - Flat 121 Cha Kwo Ling Village |        |           |                 |                 |       |                 |                          |  |  |
|-----------------------------------------------|--------|-----------|-----------------|-----------------|-------|-----------------|--------------------------|--|--|
|                                               | Time   | Weather   |                 | Unit: dB        |       |                 |                          |  |  |
| Date                                          |        |           | Meas            | sured Noise I   | _evel | Baseline Level  | Construction Noise Level |  |  |
| Date                                          | Tillic | vvcatrici |                 |                 |       |                 |                          |  |  |
|                                               |        |           | L <sub>eq</sub> | L <sub>10</sub> | L 90  | L <sub>eq</sub> | L <sub>eq</sub>          |  |  |
| 9-Sep-23                                      | 13:00  | Cloudy    | 73.9            | 76.4            | 67.5  | 72.4            | 69                       |  |  |
| 14-Sep-23                                     | 9:00   | Drizzle   | 75.9            | 79.9            | 66.1  | 72.4            | 73                       |  |  |
| 20-Sep-23                                     | 10:30  | Fine      | 75.0            | 79.2            | 60.2  | 72.4            | 72                       |  |  |
| 26-Sep-23                                     | 9:00   | Sunny     | 74.6            | 78.2            | 63.7  | 72.4            | 71                       |  |  |

| Location CKL2 - Flat 103 Cha Kwo Ling Village |       |         |                 |                 |       |                 |                          |  |  |  |
|-----------------------------------------------|-------|---------|-----------------|-----------------|-------|-----------------|--------------------------|--|--|--|
|                                               | Time  | Weather |                 | Unit: dB        |       |                 |                          |  |  |  |
| Date                                          |       |         | Meas            | sured Noise I   | _evel | Baseline Level  | Construction Noise Level |  |  |  |
|                                               |       |         |                 |                 |       |                 |                          |  |  |  |
|                                               |       |         | L <sub>eq</sub> | L <sub>10</sub> | L 90  | L <sub>eq</sub> | L <sub>eq</sub>          |  |  |  |
| 9-Sep-23                                      | 15:00 | Cloudy  | 73.2            | 75.7            | 67.8  | 71.4            | 69                       |  |  |  |
| 14-Sep-23                                     | 11:04 | Drizzle | 76.0            | 78.4            | 63.7  | 71.4            | 74                       |  |  |  |
| 20-Sep-23                                     | 11:02 | Fine    | 76.8            | 80.2            | 62.8  | 71.4            | 75                       |  |  |  |
| 26-Sep-23                                     | 11:17 | Sunny   | 76.1            | 79.8            | 65.2  | 71.4            | 74                       |  |  |  |