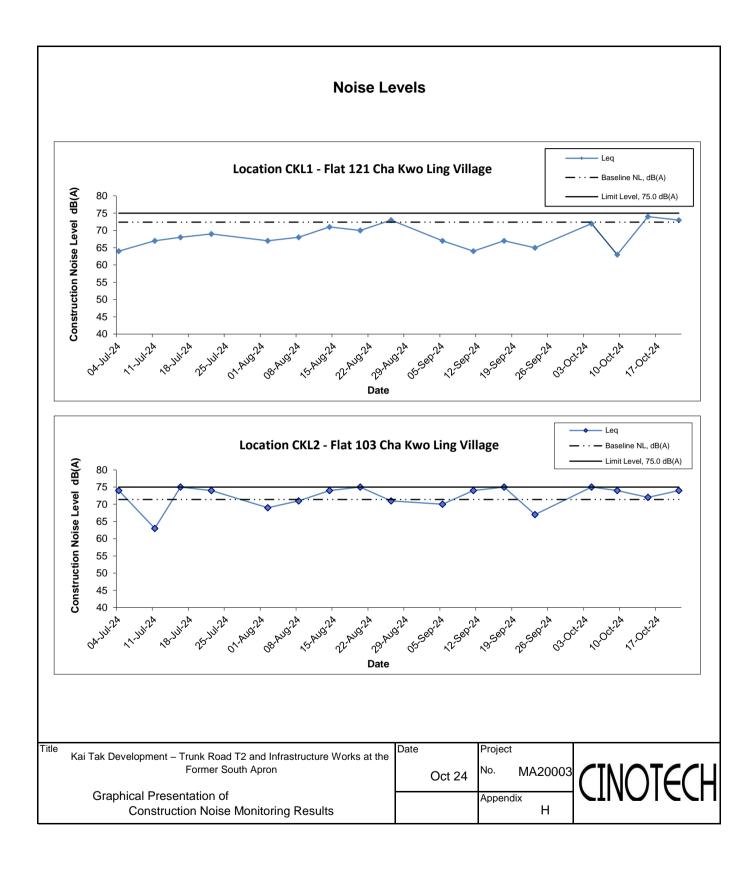

#### (0700-1900 hrs on Normal Weekdays)

| Location CKL1 - Flat 121 Cha Kwo Ling Village |       |         |                      |                 |                 |                 |                          |  |  |
|-----------------------------------------------|-------|---------|----------------------|-----------------|-----------------|-----------------|--------------------------|--|--|
| Date                                          | Time  | Weather |                      | Unit: dB        |                 |                 |                          |  |  |
|                                               |       |         | Measured Noise Level |                 |                 | Baseline Level  | Construction Noise Level |  |  |
|                                               |       |         | L <sub>eq</sub>      | L <sub>10</sub> | L <sub>90</sub> | L <sub>eq</sub> | L <sub>eq</sub>          |  |  |
| 4-Oct-24                                      | 10:55 | Sunny   | 75.0                 | 79.0            | 63.1            | 72.4            | 72                       |  |  |
| 9-Oct-24                                      | 10:30 | Cloudy  | 72.9                 | 76.3            | 65.7            | 72.4            | 63                       |  |  |
| 15-Oct-24                                     | 11:27 | Sunny   | 76.1                 | 79.7            | 64.1            | 72.4            | 74                       |  |  |
| 21-Oct-24                                     | 10:37 | Sunny   | 75.8                 | 79.4            | 64.8            | 72.4            | 73                       |  |  |
|                                               | 10.01 | Canny   |                      |                 | 0.10            |                 | 10                       |  |  |

### Location CKL2 - Flat 103 Cha Kwo Ling Village

|           | Time  | Weather |                      | Unit: dE        |                 |                 |                          |  |
|-----------|-------|---------|----------------------|-----------------|-----------------|-----------------|--------------------------|--|
| Date      |       |         | Measured Noise Level |                 |                 | Baseline Level  | Construction Noise Level |  |
| Date      | Time  | weather |                      |                 | _               |                 | _                        |  |
|           |       |         | L <sub>eq</sub>      | L <sub>10</sub> | L <sub>90</sub> | L <sub>eq</sub> | L <sub>eq</sub>          |  |
| 4-Oct-24  | 11:27 | Sunny   | 76.4                 | 80.2            | 59.7            | 71.4            | 75                       |  |
| 9-Oct-24  | 10:04 | Cloudy  | 76.2                 | 80.0            | 65.6            | 71.4            | 74                       |  |
| 15-Oct-24 | 10:56 | Sunny   | 74.6                 | 78.3            | 62.6            | 71.4            | 72                       |  |
| 21-Oct-24 | 11:08 | Sunny   | 75.6                 | 79.4            | 62.4            | 71.4            | 74                       |  |