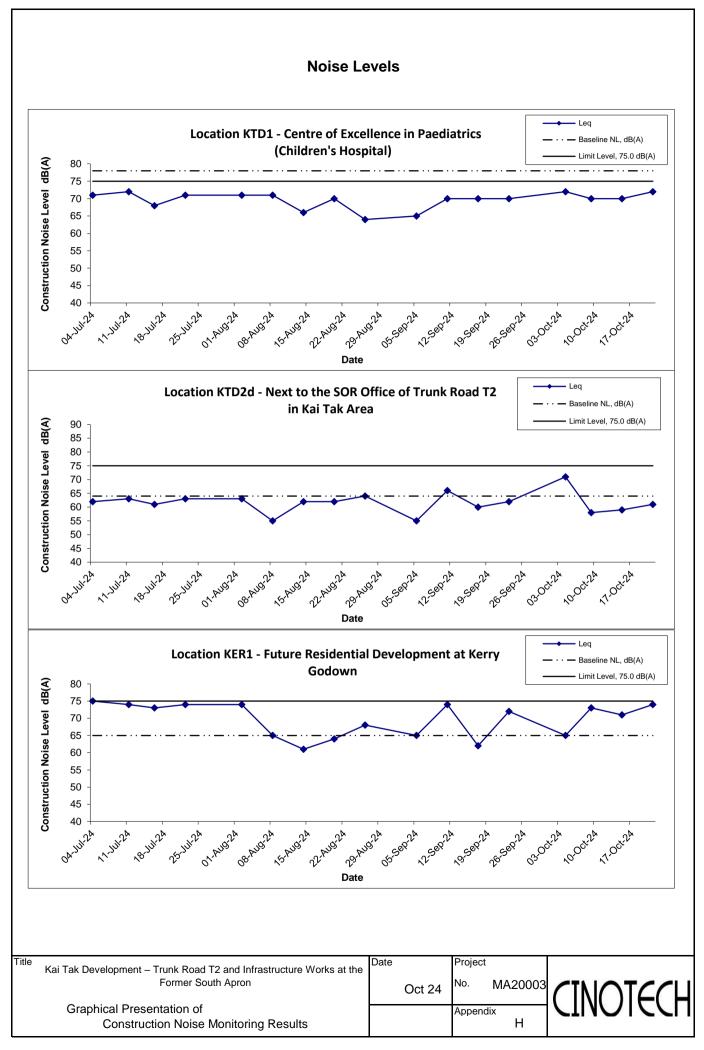

# Location KTD1 - Centre of Excellence in Paediatrics (Rooftop of Children's Hospital)

|           | Time  | Weather | Unit: dB (A) (30-min) |                 |      |                 |                          |  |
|-----------|-------|---------|-----------------------|-----------------|------|-----------------|--------------------------|--|
| Date      |       |         | Measured Noise Level  |                 |      | Baseline Level  | Construction Noise Level |  |
|           |       |         |                       |                 |      |                 |                          |  |
|           |       |         | L <sub>eq</sub>       | L <sub>10</sub> | L 90 | L <sub>eq</sub> | L <sub>eq</sub>          |  |
| 4-Oct-24  | 15:50 | Sunny   | 71.7                  | 72.0            | 71.5 | 78.0            | 71.7 Measured ≦ Baseline |  |
| 9-Oct-24  | 16:25 | Cloudy  | 69.6                  | 70.6            | 68.2 | 78.0            | 69.6 Measured ≦ Baseline |  |
| 15-Oct-24 | 13:44 | Sunny   | 70.3                  | 71.6            | 68.8 | 78.0            | 70.3 Measured ≤ Baseline |  |
| 21-Oct-24 | 13:34 | Sunny   | 71.8                  | 73.1            | 70.1 | 78.0            | 71.8 Measured ≤ Baseline |  |

# Location KER1 - Future Residential Development at Kerry Godown

|           | Time  | Weather | Unit: dB (A) (30-min) |                 |                 |                 |                          |  |  |
|-----------|-------|---------|-----------------------|-----------------|-----------------|-----------------|--------------------------|--|--|
| Date      |       |         | Measured Noise Level  |                 |                 | Baseline Level  | Construction Noise Level |  |  |
| Duto      | Time  | Weather |                       |                 |                 |                 |                          |  |  |
|           |       |         | L <sub>eq</sub>       | L <sub>10</sub> | L <sub>90</sub> | L <sub>eq</sub> | L <sub>eq</sub>          |  |  |
| 4-Oct-24  | 15:50 | Sunny   | 68.0                  | 70.2            | 64.2            | 65.0            | 65                       |  |  |
| 9-Oct-24  | 15:39 | Cloudy  | 74.0                  | 76.9            | 67.9            | 65.0            | 73                       |  |  |
| 15-Oct-24 | 12:56 | Sunny   | 72.3                  | 74.3            | 66.4            | 65.0            | 71                       |  |  |
| 21-Oct-24 | 12:48 | Sunny   | 74.7                  | 76.9            | 70.9            | 65.0            | 74                       |  |  |

| Location KTD2d - Next to the SOR Office of Trunk Road T2 in Kai Tak Area |       |         |                       |                 |                 |                 |                          |  |
|--------------------------------------------------------------------------|-------|---------|-----------------------|-----------------|-----------------|-----------------|--------------------------|--|
|                                                                          | Time  | Weather | Unit: dB (A) (30-min) |                 |                 |                 |                          |  |
| Date                                                                     |       |         | Measured Noise Level  |                 |                 | Baseline Level  | Construction Noise Level |  |
|                                                                          |       |         | L <sub>eq</sub>       | L <sub>10</sub> | L <sub>90</sub> | L <sub>eq</sub> | L <sub>eq</sub>          |  |
| 4-Oct-24                                                                 | 16:37 | Sunny   | 71.9                  | 76.2            | 58.2            | 64.0            | 71                       |  |
| 9-Oct-24                                                                 | 17:30 | Cloudy  | 57.7                  | 60.1            | 50.0            | 64.0            | 58 Measured ≦ Baseline   |  |
| 15-Oct-24                                                                | 14:44 | Sunny   | 59.1                  | 60.5            | 57.2            | 64.0            | 59 Measured ≦ Baseline   |  |
| 21-Oct-24                                                                | 14:25 | Sunny   | 65.7                  | 69.8            | 58.1            | 64.0            | 61                       |  |