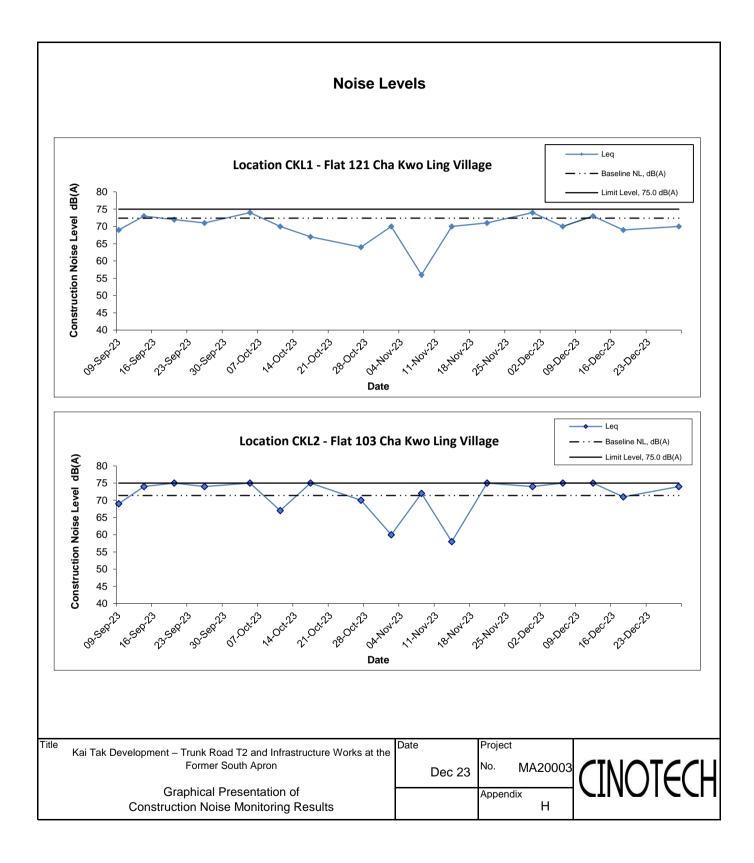

## (0700-1900 hrs on Normal Weekdays)

| Location CKL1 - Flat 121 Cha Kwo Ling Village |       |         |                      |                 |      |                 |                          |  |  |
|-----------------------------------------------|-------|---------|----------------------|-----------------|------|-----------------|--------------------------|--|--|
|                                               | Time  | Weather |                      | Unit: dE        |      |                 |                          |  |  |
| Date                                          |       |         | Measured Noise Level |                 |      | Baseline Level  | Construction Noise Level |  |  |
| Date                                          |       |         |                      |                 |      |                 |                          |  |  |
|                                               |       |         | L <sub>eq</sub>      | L <sub>10</sub> | L 90 | L <sub>eq</sub> | L <sub>eq</sub>          |  |  |
| 6-Dec-23                                      | 9:47  | Drizzle | 74.5                 | 78.0            | 66.6 | 72.4            | 70                       |  |  |
| 12-Dec-23                                     | 9:58  | Sunny   | 75.7                 | 79.6            | 66.0 | 72.4            | 73                       |  |  |
| 18-Dec-23                                     | 17:00 | Drizzle | 69.0                 | 71.6            | 65.0 | 72.4            | 69 Measured ≤ Baseline   |  |  |
| 29-Dec-23                                     | 15:20 | Sunny   | 74.2                 | 77.4            | 62.0 | 72.4            | 70                       |  |  |

| Location CKL2 - Flat 103 Cha Kwo Ling Village |       |         |                      |                 |      |                 |                          |  |  |
|-----------------------------------------------|-------|---------|----------------------|-----------------|------|-----------------|--------------------------|--|--|
|                                               | Time  | Weather |                      | Unit: dB        |      |                 |                          |  |  |
| Date                                          |       |         | Measured Noise Level |                 |      | Baseline Level  | Construction Noise Level |  |  |
|                                               |       |         |                      |                 |      |                 |                          |  |  |
|                                               |       |         | L <sub>eq</sub>      | L <sub>10</sub> | L 90 | L <sub>eq</sub> | L <sub>eq</sub>          |  |  |
| 6-Dec-23                                      | 10:19 | Drizzle | 76.5                 | 80.1            | 67.0 | 71.4            | 75                       |  |  |
| 12-Dec-23                                     | 10:36 | Sunny   | 76.5                 | 80.0            | 66.7 | 71.4            | 75                       |  |  |
| 18-Dec-23                                     | 16:33 | Drizzle | 70.6                 | 74.3            | 67.8 | 71.4            | 70.6 Measured ≤ Baseline |  |  |
| 29-Dec-23                                     | 16:39 | Fine    | 76.1                 | 79.7            | 65.3 | 71.4            | 74                       |  |  |