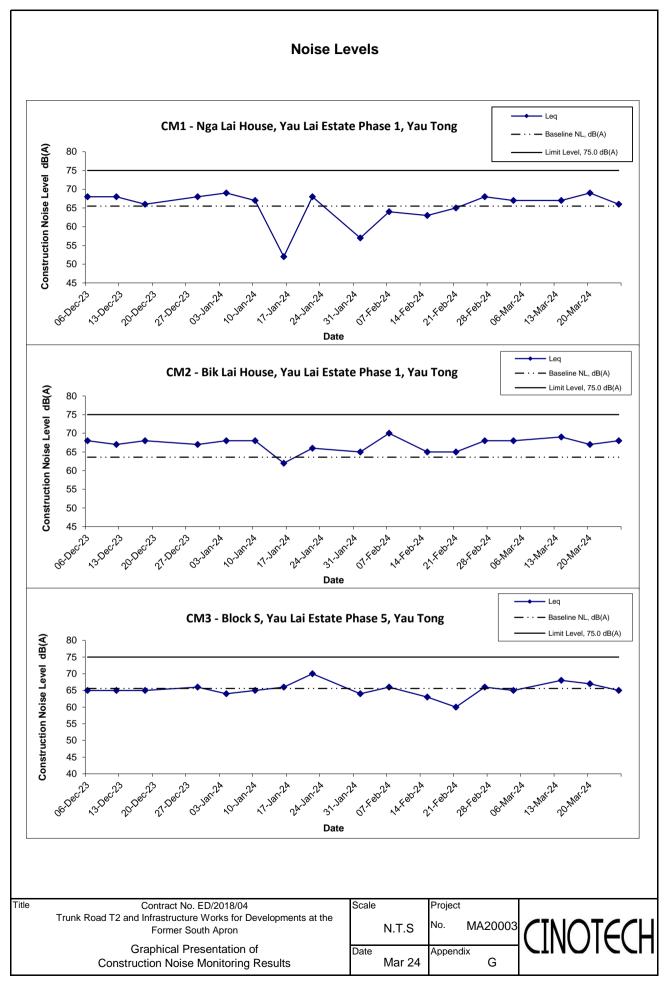

### (0700-1900 hrs on Normal Weekdays)

| Location CM1 - Nga Lai House, Yau Lai Estate Phase 1, Yau Tong |       |         |                       |                 |                 |                 |                          |  |  |
|----------------------------------------------------------------|-------|---------|-----------------------|-----------------|-----------------|-----------------|--------------------------|--|--|
|                                                                | Time  | Weather | Unit: dB (A) (30-min) |                 |                 |                 |                          |  |  |
| Date                                                           |       |         | Measured Noise Level  |                 |                 | Baseline Level  | Construction Noise Level |  |  |
| Date                                                           |       |         | L <sub>eq</sub>       | L <sub>10</sub> | L <sub>90</sub> | L <sub>eq</sub> | L <sub>eq</sub>          |  |  |
| 4 Mar 2024                                                     | 16:08 | Cloudy  | 69.2                  | 70.4            | 67.7            | 65.5            | 67                       |  |  |
| 14 Mar 2024                                                    | 12:41 | Fine    | 69.4                  | 70.9            | 67.3            | 65.5            | 67                       |  |  |
| 20 Mar 2024                                                    | 16:01 | Sunny   | 70.6                  | 73.5            | 67.4            | 65.5            | 69                       |  |  |
| 26 Mar 2024                                                    | 12:48 | Sunny   | 69.0                  | 70.4            | 68.7            | 65.5            | 66                       |  |  |

#### Location CM2 - Bik Lai House, Yau Lai Estate Phase 1, Yau Tong

|             | Time  | Weather | Unit: dB (A) (30-min) |                 |      |                 |                          |  |  |
|-------------|-------|---------|-----------------------|-----------------|------|-----------------|--------------------------|--|--|
| Date        |       |         | Measured Noise Level  |                 |      | Baseline Level  | Construction Noise Level |  |  |
|             |       |         |                       |                 |      |                 |                          |  |  |
|             |       |         | L <sub>eq</sub>       | L <sub>10</sub> | L 90 | L <sub>eq</sub> | L <sub>eq</sub>          |  |  |
| 4 Mar 2024  | 15:24 | Cloudy  | 69.0                  | 70.1            | 67.9 | 63.6            | 68                       |  |  |
| 14 Mar 2024 | 13:23 | Fine    | 70.3                  | 71.3            | 68.8 | 63.6            | 69                       |  |  |
| 20 Mar 2024 | 15:22 | Sunny   | 68.7                  | 69.8            | 67.3 | 63.6            | 67                       |  |  |
| 26 Mar 2024 | 13:38 | Fine    | 69.7                  | 70.9            | 68.3 | 63.6            | 68                       |  |  |

# Location CM3 - Block S, Yau Lai Estate Phase 5, Yau Tong

|             | Time  | Weather | Unit: dB (A) (30-min) |                 |                 |                 |                          |  |  |
|-------------|-------|---------|-----------------------|-----------------|-----------------|-----------------|--------------------------|--|--|
| Date        |       |         | Measured Noise Level  |                 |                 | Baseline Level  | Construction Noise Level |  |  |
|             | Time  |         |                       |                 |                 |                 |                          |  |  |
|             |       |         | L <sub>eq</sub>       | L <sub>10</sub> | L <sub>90</sub> | L <sub>eq</sub> | L <sub>eq</sub>          |  |  |
| 4 Mar 2024  | 14:40 | Cloudy  | 68.1                  | 69.4            | 66.6            | 65.6            | 65                       |  |  |
| 14 Mar 2024 | 14:07 | Fine    | 69.7                  | 71.2            | 67.8            | 65.6            | 68                       |  |  |
| 20 Mar 2024 | 14:32 | Sunny   | 69.2                  | 71.0            | 67.0            | 65.6            | 67                       |  |  |
| 26 Mar 2024 | 14:24 | Fine    | 68.4                  | 69.6            | 66.7            | 65.6            | 65                       |  |  |