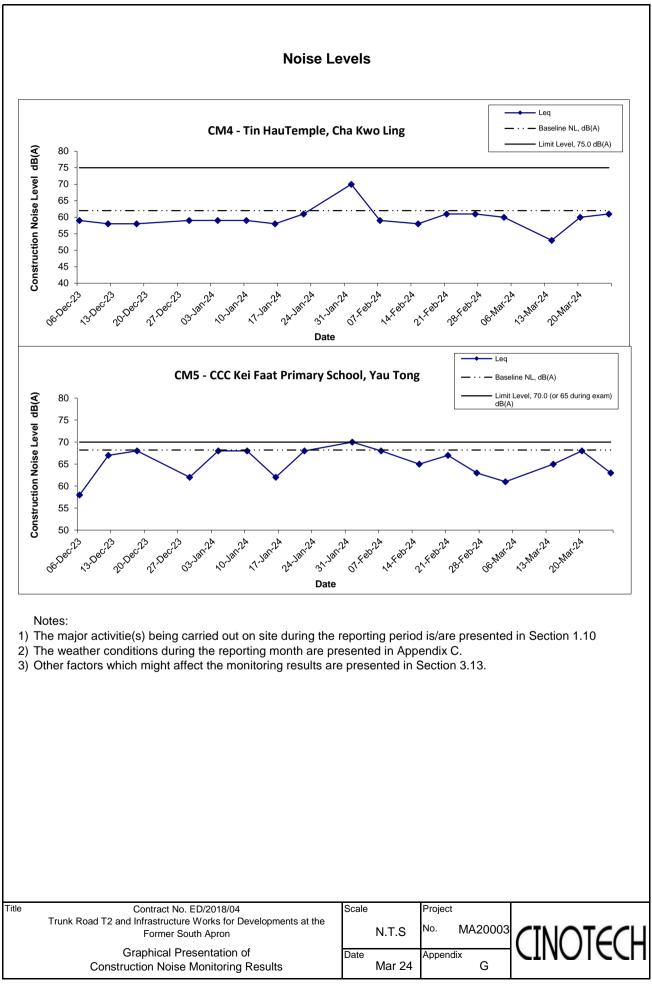

# Location CM4 - Tin Hau Temple, Cha Kwo Ling

|             | Time  | Weather | Unit: dB (A) (30-min) |                 |      |                |                          |  |  |
|-------------|-------|---------|-----------------------|-----------------|------|----------------|--------------------------|--|--|
| Date        |       |         | Measured Noise Level  |                 |      | Baseline Level | Construction Noise Level |  |  |
|             |       |         | 1                     | I               | 1    | 1              |                          |  |  |
|             |       |         | ∟ eq                  | L <sub>10</sub> | L 90 | ∟ eq           | ∟ eq                     |  |  |
| 4 Mar 2024  | 12:56 | Cloudy  | 60.0                  | 62.4            | 54.6 | 62.0           | 60 Measured ≤ Baseline   |  |  |
| 14 Mar 2024 | 10:15 | Fine    | 62.5                  | 64.7            | 56.2 | 62.0           | 53                       |  |  |
| 20 Mar 2024 | 12:52 | Sunny   | 59.6                  | 61.3            | 53.7 | 62.0           | 60 Measured ≦ Baseline   |  |  |
| 26 Mar 2024 | 10:22 | Sunny   | 60.6                  | 62.9            | 55.6 | 62.0           | 61 Measured ≦ Baseline   |  |  |

# Location CM5 - CCC Kei Faat Primary School, Yau Tong

| Date        | Time  | Weather | Unit: dB (A) (30-min) |                 |                 |                 |                          |  |  |
|-------------|-------|---------|-----------------------|-----------------|-----------------|-----------------|--------------------------|--|--|
|             |       |         | Measured Noise Level  |                 |                 | Baseline Level  | Construction Noise Level |  |  |
|             |       |         | L <sub>eq</sub>       | L <sub>10</sub> | L <sub>90</sub> | L <sub>eq</sub> | L <sub>eq</sub>          |  |  |
| 4 Mar 2024  | 13:50 | Cloudy  | 68.9                  | 70.9            | 65.7            | 68.2            | 61                       |  |  |
| 14 Mar 2024 | 14:51 | Fine    | 70.0                  | 72.4            | 66.6            | 68.2            | 65                       |  |  |
| 20 Mar 2024 | 13:47 | Sunny   | 67.6                  | 69.6            | 64.2            | 68.2            | 68 Measured ≦ Baseline   |  |  |
| 26 Mar 2024 | 15:20 | Fine    | 69.3                  | 72.2            | 65.0            | 68.2            | 63                       |  |  |