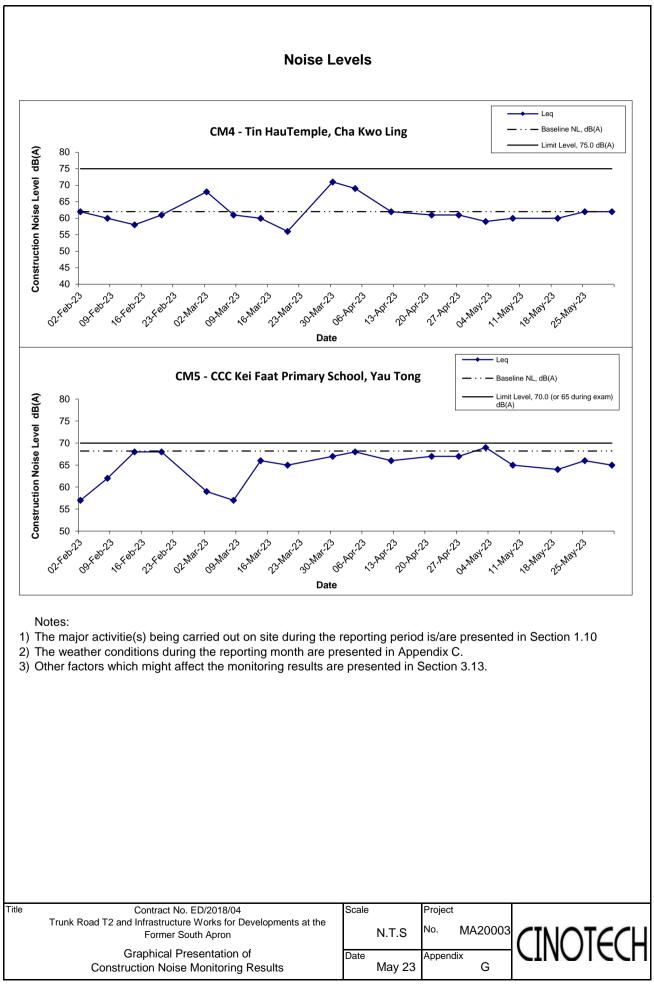

| Date        | Time  | Weather | Unit: dB (A) (30-min) |                 |                 |                 |                          |  |  |
|-------------|-------|---------|-----------------------|-----------------|-----------------|-----------------|--------------------------|--|--|
|             |       |         | Measured Noise Level  |                 |                 | Baseline Level  | Construction Noise Level |  |  |
|             | Time  |         | L <sub>eq</sub>       | L <sub>10</sub> | L <sub>90</sub> | L <sub>eq</sub> | L <sub>eq</sub>          |  |  |
| 3 May 2023  | 12:05 | Fine    | 59.4                  | 61.2            | 52.3            | 62.0            | 59 Measured ≦ Baseline   |  |  |
| 9 May 2023  | 11:00 | Sunny   | 64.0                  | 65.7            | 59.4            | 62.0            | 60                       |  |  |
| 19 May 2023 | 16:37 | Fine    | 60.2                  | 62.7            | 53.8            | 62.0            | 60 Measured ≦ Baseline   |  |  |
| 25 May 2023 | 14:00 | Fine    | 61.5                  | 63.4            | 58.8            | 62.0            | 62 Measured ≦ Baseline   |  |  |
| 31 May 2023 | 12:56 | Sunny   | 61.7                  | 65.1            | 47.9            | 62.0            | 62 Measured ≦ Baseline   |  |  |

| Date        |       | Weather | Unit: dB (A) (30-min) |                 |                 |                 |                          |  |  |
|-------------|-------|---------|-----------------------|-----------------|-----------------|-----------------|--------------------------|--|--|
|             | Time  |         | Measured Noise Level  |                 |                 | Baseline Level  | Construction Noise Level |  |  |
|             |       |         | L <sub>eq</sub>       | L <sub>10</sub> | L <sub>90</sub> | L <sub>eq</sub> | L <sub>eq</sub>          |  |  |
| 3 May 2023  | 13:35 | Fine    | 71.8                  | 74.5            | 66.9            | 68.2            | 69                       |  |  |
| 9 May 2023  | 10:00 | Sunny   | 64.9                  | 66.7            | 62.1            | 68.2            | 65 Measured ≦ Baseline   |  |  |
| 19 May 2023 | 15:54 | Fine    | 69.6                  | 71.9            | 66.2            | 68.2            | 64                       |  |  |
| 25 May 2023 | 13:00 | Fine    | 65.5                  | 67.6            | 62.4            | 68.2            | 66 Measured ≦ Baseline   |  |  |
| 31 May 2023 | 16:06 | Drizzle | 69.8                  | 73.4            | 66.1            | 68.2            | 65                       |  |  |