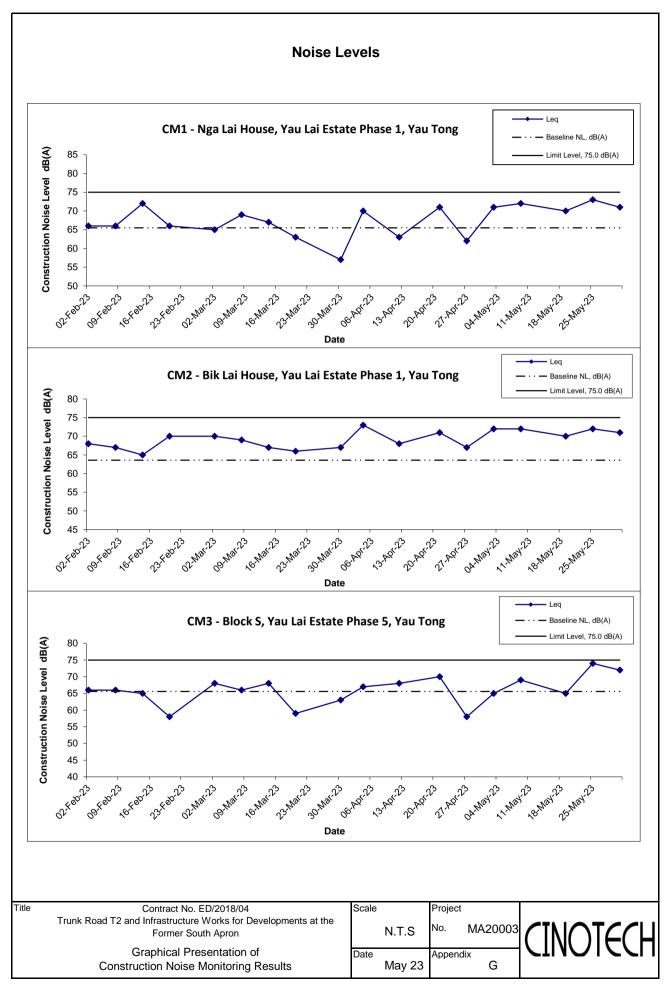

## (0700-1900 hrs on Normal Weekdays)

| Date        | Time  | Weather | Unit: dB (A) (30-min) |                 |                 |                 |                          |  |  |
|-------------|-------|---------|-----------------------|-----------------|-----------------|-----------------|--------------------------|--|--|
|             |       |         | Measured Noise Level  |                 |                 | Baseline Level  | Construction Noise Level |  |  |
|             |       |         | L <sub>eq</sub>       | L <sub>10</sub> | L <sub>90</sub> | L <sub>eq</sub> | L <sub>eq</sub>          |  |  |
| 3 May 2023  | 15:15 | Fine    | 71.8                  | 75.1            | 67.7            | 65.5            | 71                       |  |  |
| 9 May 2023  | 14:00 | Sunny   | 72.6                  | 75.8            | 60.1            | 65.5            | 72                       |  |  |
| 19 May 2023 | 13:31 | Fine    | 71.4                  | 72.5            | 70.0            | 65.5            | 70                       |  |  |
| 25 May 2023 | 10:00 | Fine    | 74.0                  | 77.7            | 62.4            | 65.5            | 73                       |  |  |
| 31 May 2023 | 13:51 | Sunny   | 71.7                  | 73.8            | 68.0            | 65.5            | 71                       |  |  |

| Date        |       | Weather | Unit: dB (A) (30-min) |                 |                 |                 |                          |  |  |
|-------------|-------|---------|-----------------------|-----------------|-----------------|-----------------|--------------------------|--|--|
|             | Time  |         | Measured Noise Level  |                 |                 | Baseline Level  | Construction Noise Level |  |  |
|             | 11110 |         | L <sub>eq</sub>       | L <sub>10</sub> | L <sub>90</sub> | L <sub>eq</sub> | L <sub>eq</sub>          |  |  |
| 3 May 2023  | 14:00 | Fine    | 72.2                  | 73.4            | 71.9            | 63.6            | 72                       |  |  |
| 9 May 2023  | 15:00 | Sunny   | 72.4                  | 76.2            | 60.5            | 63.6            | 72                       |  |  |
| 19 May 2023 | 15:00 | Fine    | 70.6                  | 71.6            | 69.5            | 63.6            | 70                       |  |  |
| 25 May 2023 | 9:00  | Fine    | 73.0                  | 77.2            | 57.0            | 63.6            | 72                       |  |  |
| 31 May 2023 | 14:49 | Sunny   | 71.8                  | 73.8            | 67.2            | 63.6            | 71                       |  |  |

| Date        | Time  | Weather | Unit: dB (A) (30-min) |                 |                 |                 |                          |  |  |
|-------------|-------|---------|-----------------------|-----------------|-----------------|-----------------|--------------------------|--|--|
|             |       |         | Measured Noise Level  |                 |                 | Baseline Level  | Construction Noise Level |  |  |
|             |       |         | L <sub>eq</sub>       | L <sub>10</sub> | L <sub>90</sub> | L <sub>eq</sub> | L <sub>eq</sub>          |  |  |
| 3 May 2023  | 16:00 | Fine    | 68.4                  | 69.6            | 68.3            | 65.6            | 65                       |  |  |
| 9 May 2023  | 13:00 | Sunny   | 70.8                  | 74.9            | 53.4            | 65.6            | 69                       |  |  |
| 19 May 2023 | 14:18 | Fine    | 68.5                  | 69.4            | 67.4            | 65.6            | 65                       |  |  |
| 25 May 2023 | 11:00 | Fine    | 74.9                  | 77.1            | 64.1            | 65.6            | 74                       |  |  |
| 31 May 2023 | 13:54 | Sunny   | 72.5                  | 74.9            | 67.5            | 65.6            | 72                       |  |  |