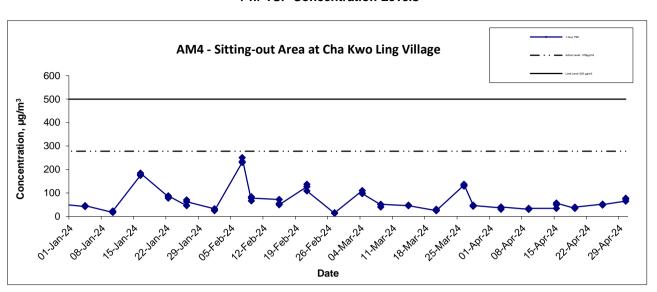

## 1-hr TSP Concentration Levels

## Notes:

- 1. The major activitie(s) being carried out on site during the reporting period is/are presented in Section 1.10
- 2. The weather conditions during the reporting month are presented in Appendix C.
- 3. Other factors which might affect the monitoring results are presented in Section 3.16.

Contract No. ED/2018/04

Trunk Road T2 and Infrastructure Works for Developments at the Former South Apron

Graphical Presentation of 1-hour TSP Monitoring Results

|  | Scale | N.T.S  | Project<br>No. MA2000 | 3 |
|--|-------|--------|-----------------------|---|
|  | Date  | Apr-24 | Appendix<br>C         |   |