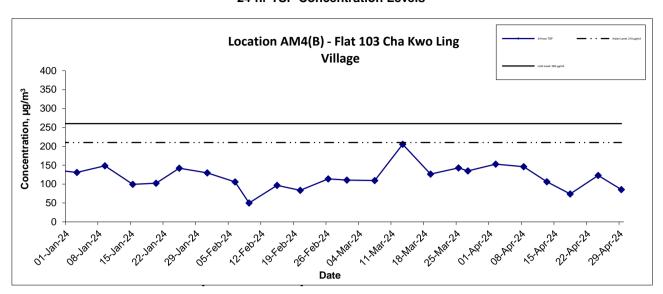

## 24-hr TSP Concentration Levels

Notes:

- 1) The major activitie(s) being carried out on site during the reporting period is/are presented in Section 1.10
- 2) The weather conditions during the reporting month are presented in Appendix C.
- 3) Other factors which might affect the monitoring results are presented in Section 3.16.

Contract No. ED/2018/04
Trunk Road T2 and Infrastructure Works for Developments at the Former South Apron
Graphical Presentation of 24-hour TSP Monitoring Results

Scale N.T.S Project No. MA20003

Date Apr-24 Appendix C