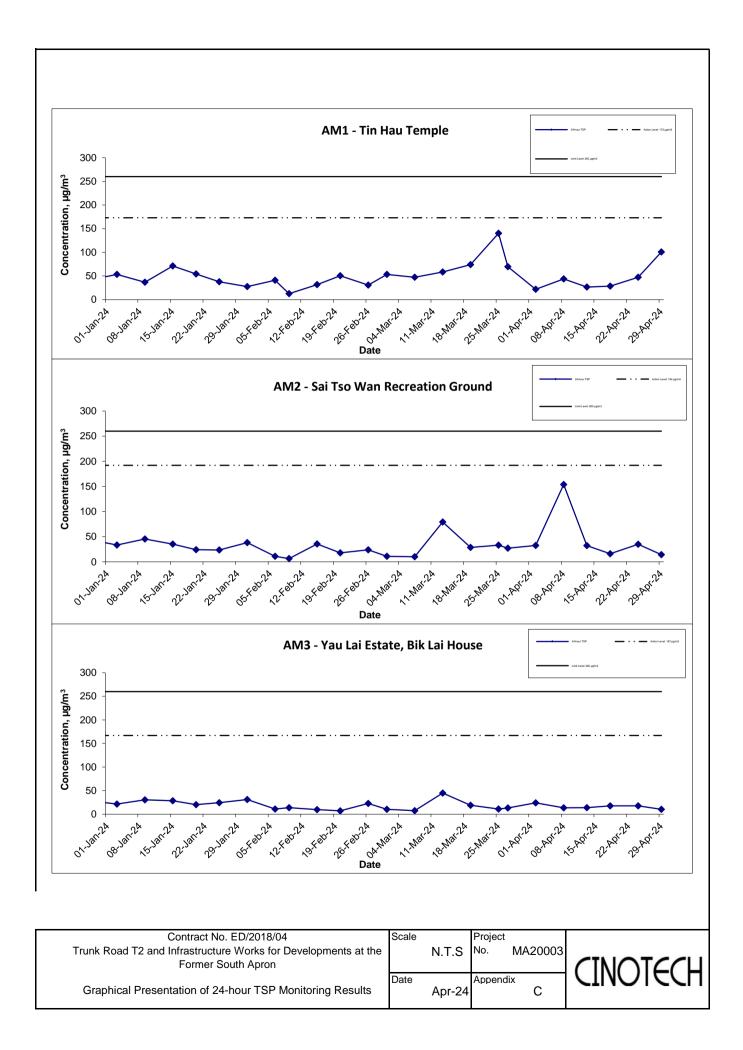

## 24-hr TSP Concentration Levels

Notes:

- 1) The major activitie(s) being carried out on site during the reporting period is/are presented in Section 1.10
- 2) The weather conditions during the reporting month are presented in Appendix C.
- 3) Other factors which might affect the monitoring results are presented in Section 3.16.

Contract No. ED/2018/04
Trunk Road T2 and Infrastructure Works for Developments at the Former South Apron
Graphical Presentation of 24-hour TSP Monitoring Results

Scale N.T.S Project No. MA20003

Date Apr-24 Appendix C