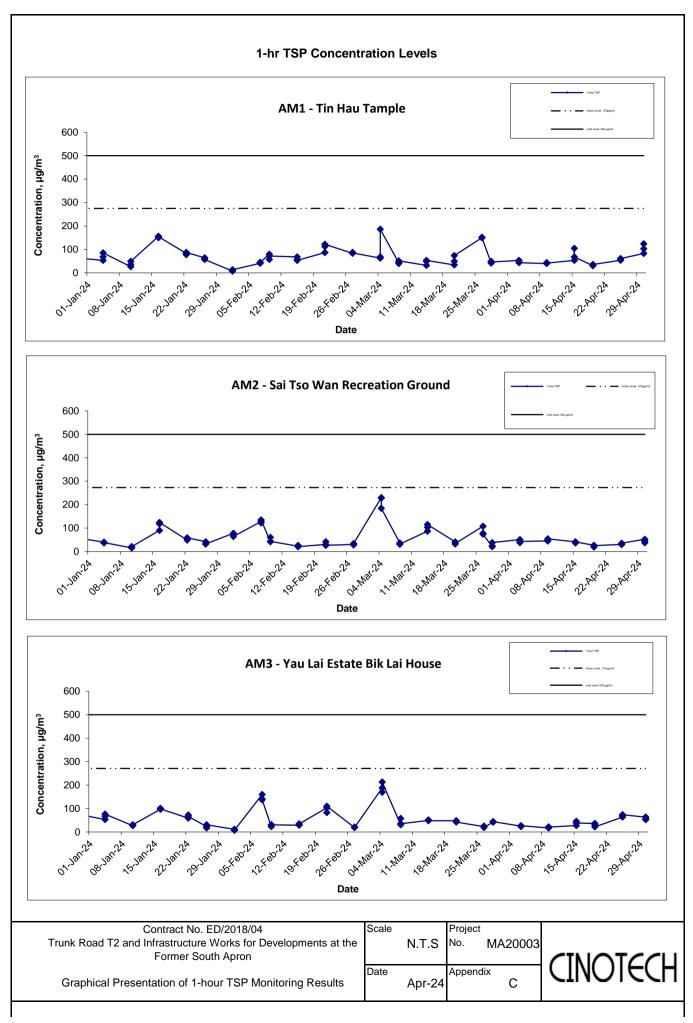

## 1-hr TSP Concentration Levels

## Notes:

- 1. The major activitie(s) being carried out on site during the reporting period is/are presented in Section 1.10
- 2. The weather conditions during the reporting month are presented in Appendix C.
- 3. Other factors which might affect the monitoring results are presented in Section 3.16.

Contract No. ED/2018/04

Trunk Road T2 and Infrastructure Works for Developments at the Former South Apron

Graphical Presentation of 1-hour TSP Monitoring Results

|  | Scale | N.T.S  | Project<br>No. MA2000 | 3 |
|--|-------|--------|-----------------------|---|
|  | Date  | Apr-24 | Appendix<br>C         |   |