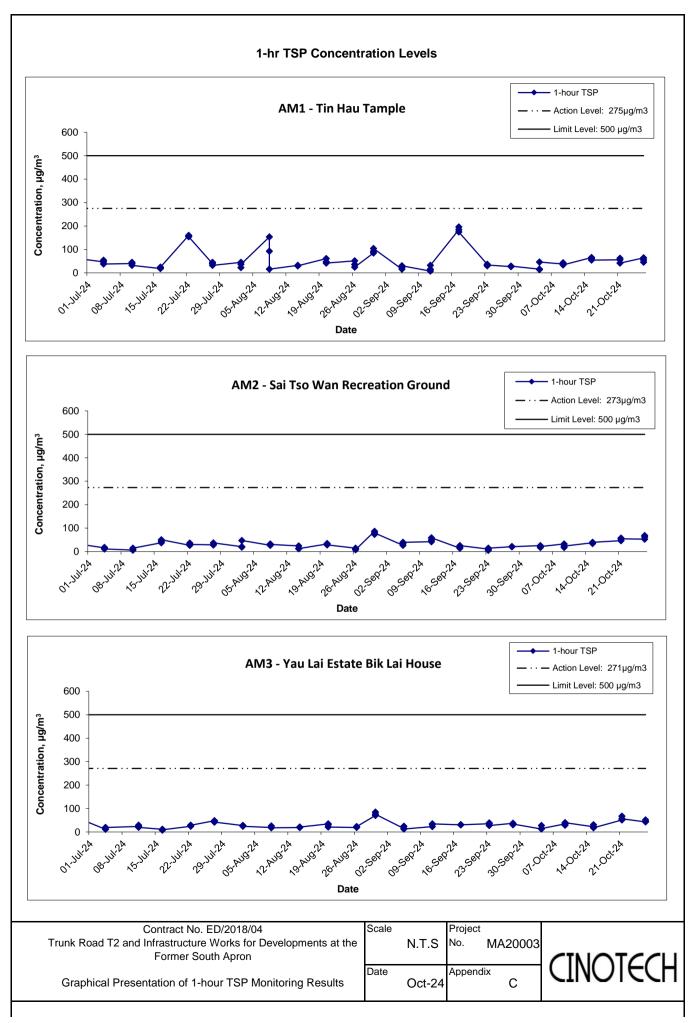

Contract No. ED/2018/04

Trunk Road T2 and Infrastructure Works for Developments at the Former South Apron

Graphical Presentation of 1-hour TSP Monitoring Results

| Scale | N.T.S  | Project<br>No. | MA20003 |
|-------|--------|----------------|---------|
| Date  | Oct-24 | Append         | ix<br>C |