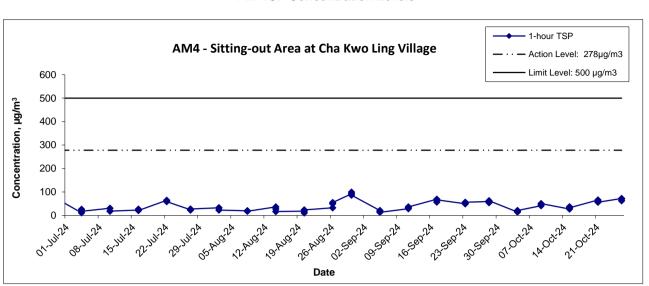

Contract No. ED/2018/04

Trunk Road T2 and Infrastructure Works for Developments at the Former South Apron

Graphical Presentation of 1-hour TSP Monitoring Results

| Scale | N.T.S  | Project<br>No. | MA20003 |
|-------|--------|----------------|---------|
| Date  | Oct-24 | Append         | ix<br>C |