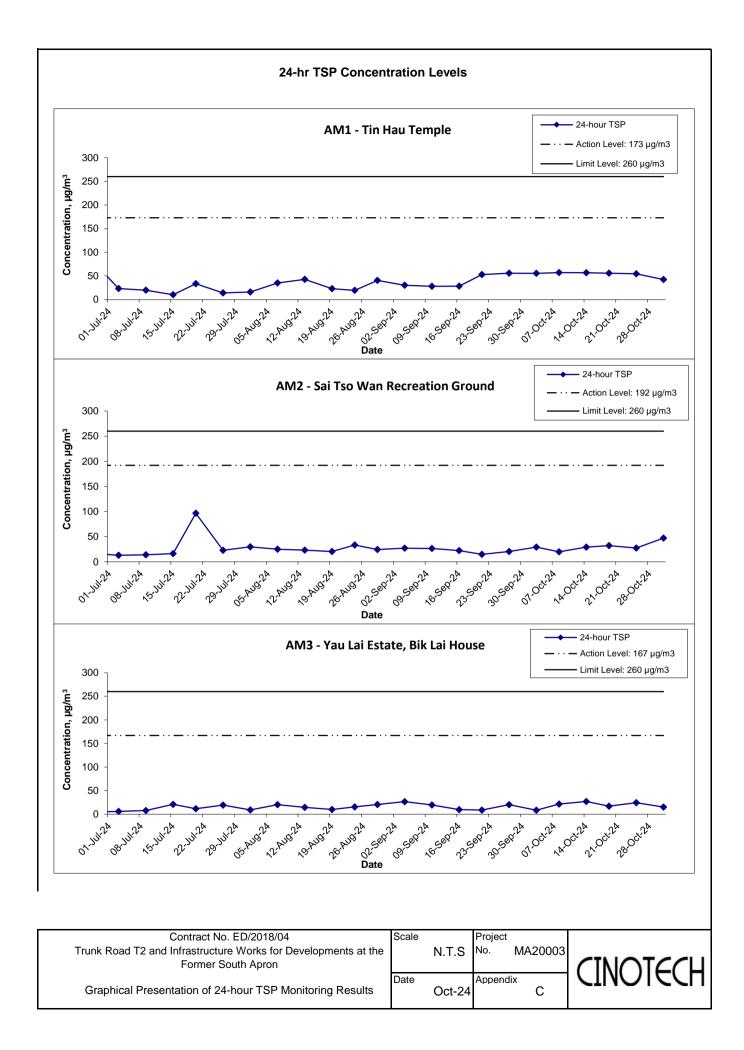

## 24-hr TSP Concentration Levels

Contract No. ED/2018/04
Trunk Road T2 and Infrastructure Works for Developments at the Former South Apron

Graphical Presentation of 24-hour TSP Monitoring Results

Scale

N.T.S

No. MA20003

Date

Oct-24

C