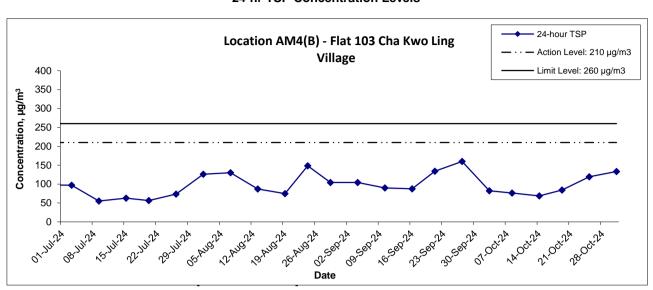

## 24-hr TSP Concentration Levels

Contract No. ED/2018/04
Trunk Road T2 and Infrastructure Works for Developments at the Former South Apron

Graphical Presentation of 24-hour TSP Monitoring Results

Scale

N.T.S

No. MA20003

Date

Oct-24

C